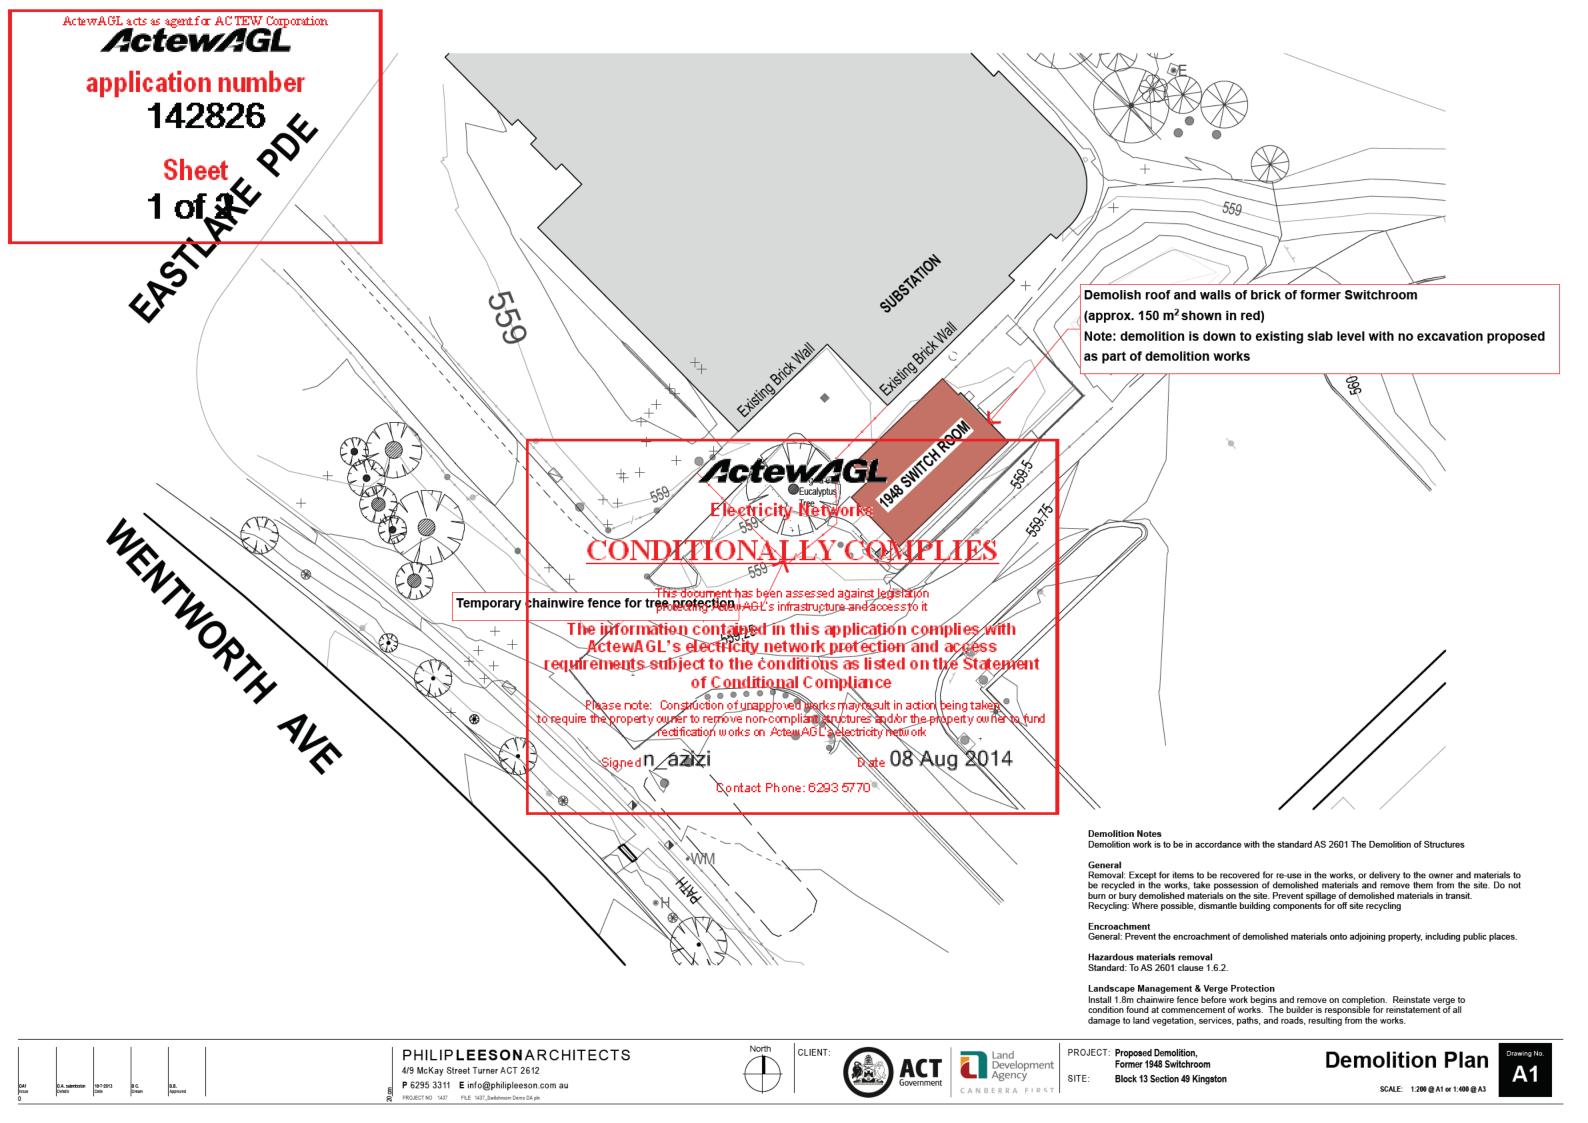

From: Elle Peters [Elle.Peters@jemena.com.au]

Sent: Friday, 25 July 2014 11:49 AM To: EPD, Customer Services

**Subject:** ActewAGL - Notification of Building Application - Application ID : 201425930 **Attachments:** BA DA Conditional Approval Docs.pdf; document2014-07-25-114805.pdf

Your application has been assessed by ActewAGL and conditionally complies with our Gas Networks requirements.

Please find attached, your stamped plans together with a statement of compliance.

Separate compliance statements are required from other utilities (eg: electricity, water and sewerage, stormwater and communications).