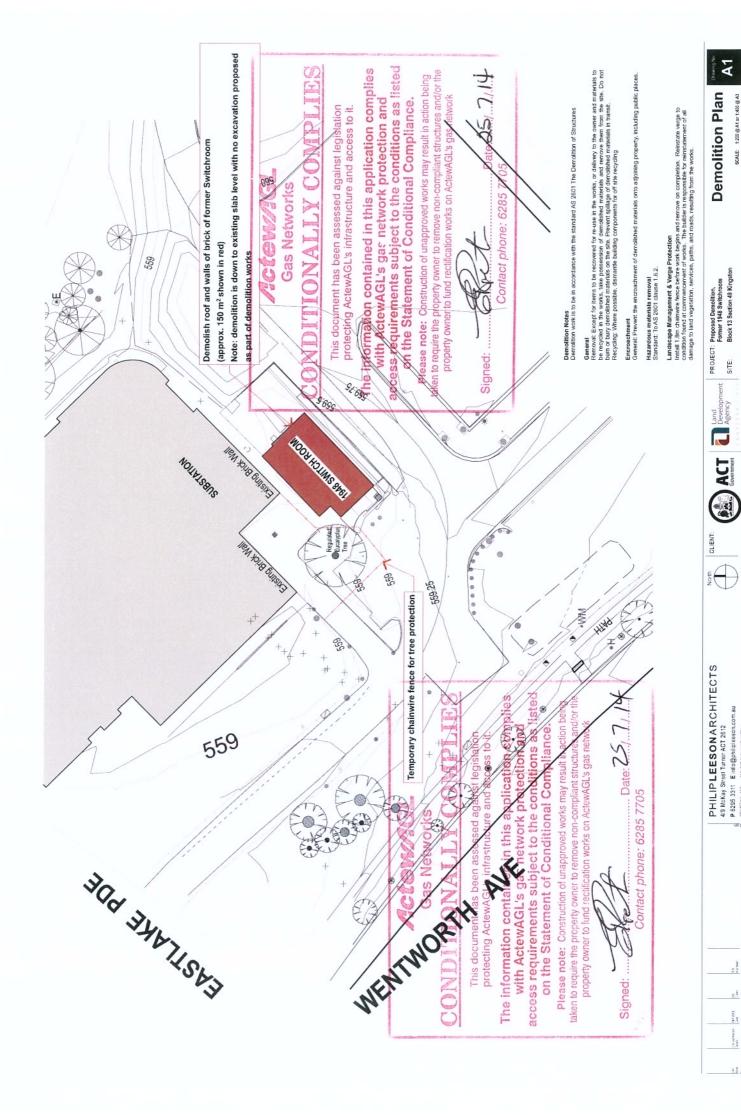

## **NOTES:**

Description - COMMERCIAL - Proposed demolition of the existing switch room down to existing slab level.

Pursuant to Section 148(1) of the Planning and Development Act 2007 the ACT Planning and Land Authority requests that you consider the abovementioned development application and provide any written advice no later than 15 working days after the date of this notice (14/08/2014) In accordance with Section 150 of the Planning and Development Act 2007 If advice is not received within the prescribed time it will be taken that you have supported the application.

Your application has been assessed by ActewAGL and conditionally complies with our Gas Networks requirements.

Please find attached, your stamped plans together with a statement of compliance.

Separate compliance statements are required from other utilities (eg: electricity, water and sewerage, stormwater and communications).