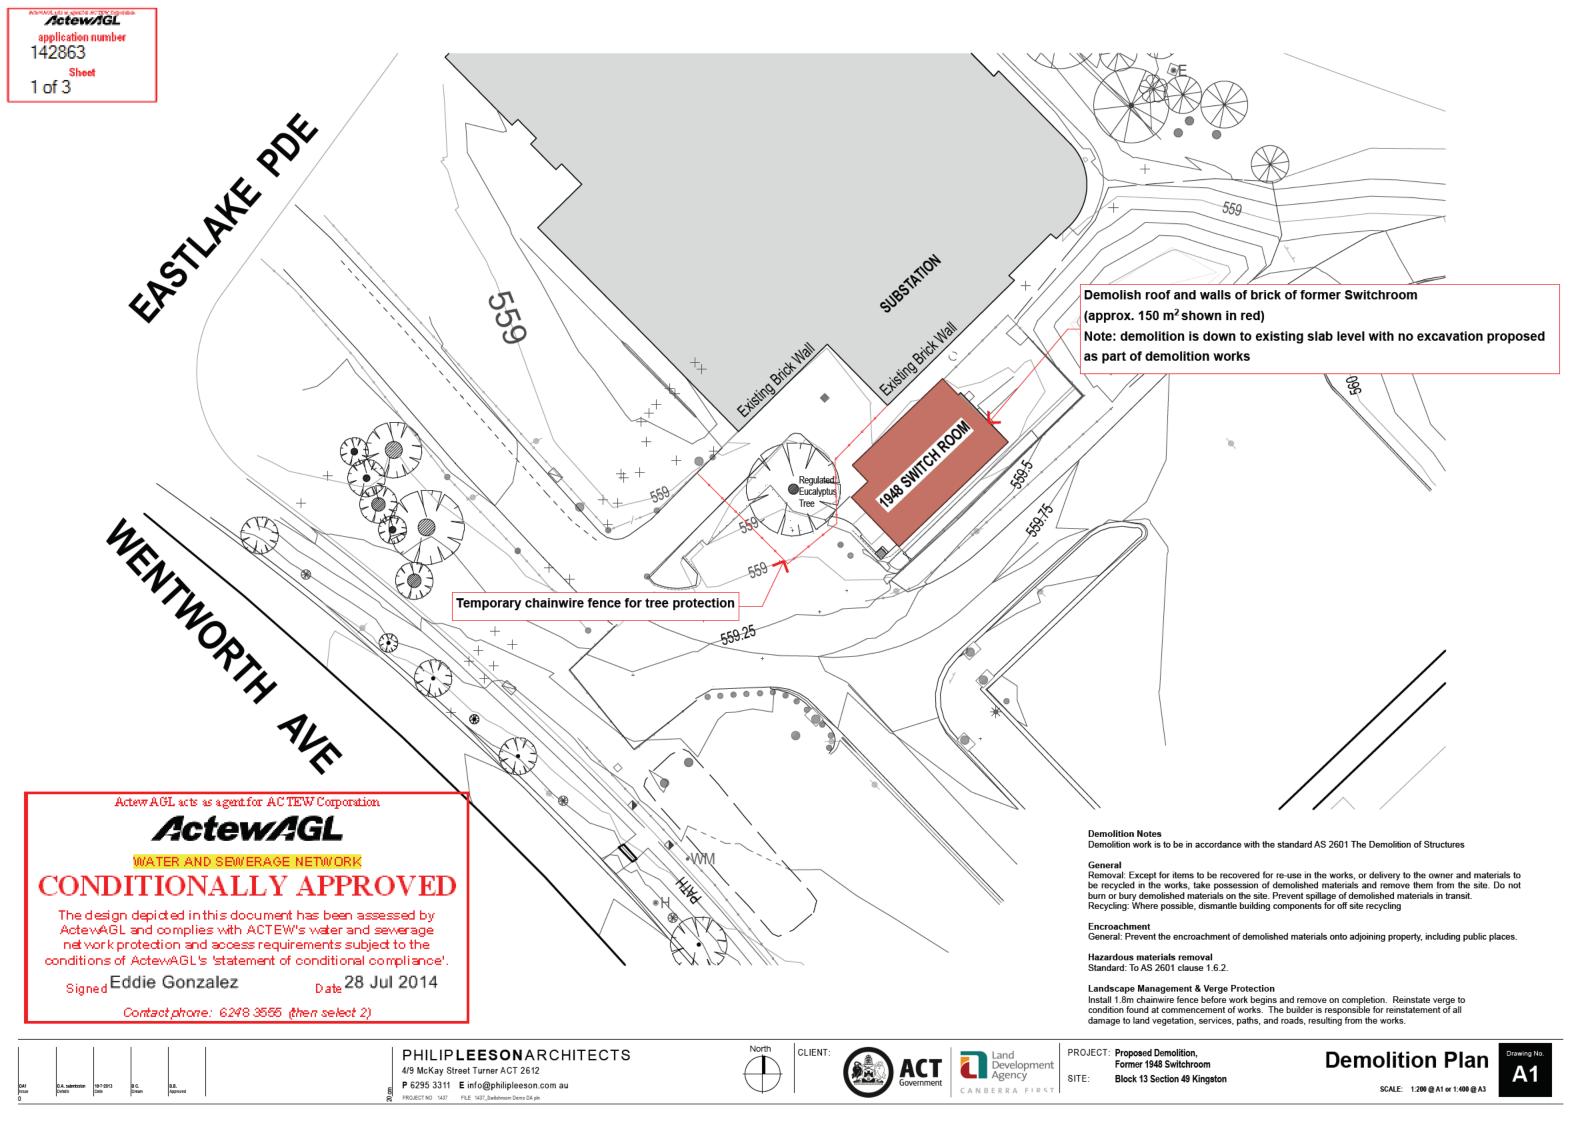

**DEVELOPMENT APPLICATION NO: 201425930 BLOCK: 13 SECTION: 49 DIVISION: KINGSTON** 

## **NOTES:**

Description - COMMERCIAL - Proposed demolition of the existing switch room down to existing slab level.

Pursuant to Section 148(1) of the Planning and Development Act 2007 the ACT Planning and Land Authority requests that you consider the abovementioned development application and provide any written advice no later than 15 working days after the date of this notice (14/08/2014) In accordance with Section 150 of the Planning and Development Act 2007 If advice is not received within the prescribed time it will be taken that you have supported the application.

Please forward any written advice via email to Customer Services -ESDDcustomerservices@act.gov.au

Please use the following format in the subject line of the email when providing advice: COMM-Agency Name-20080XXXX-Block XX Section XX SuburbXXXXX-01 Example: COMM-Heritage-200801234-Block 10 Section 10 Dickson-01