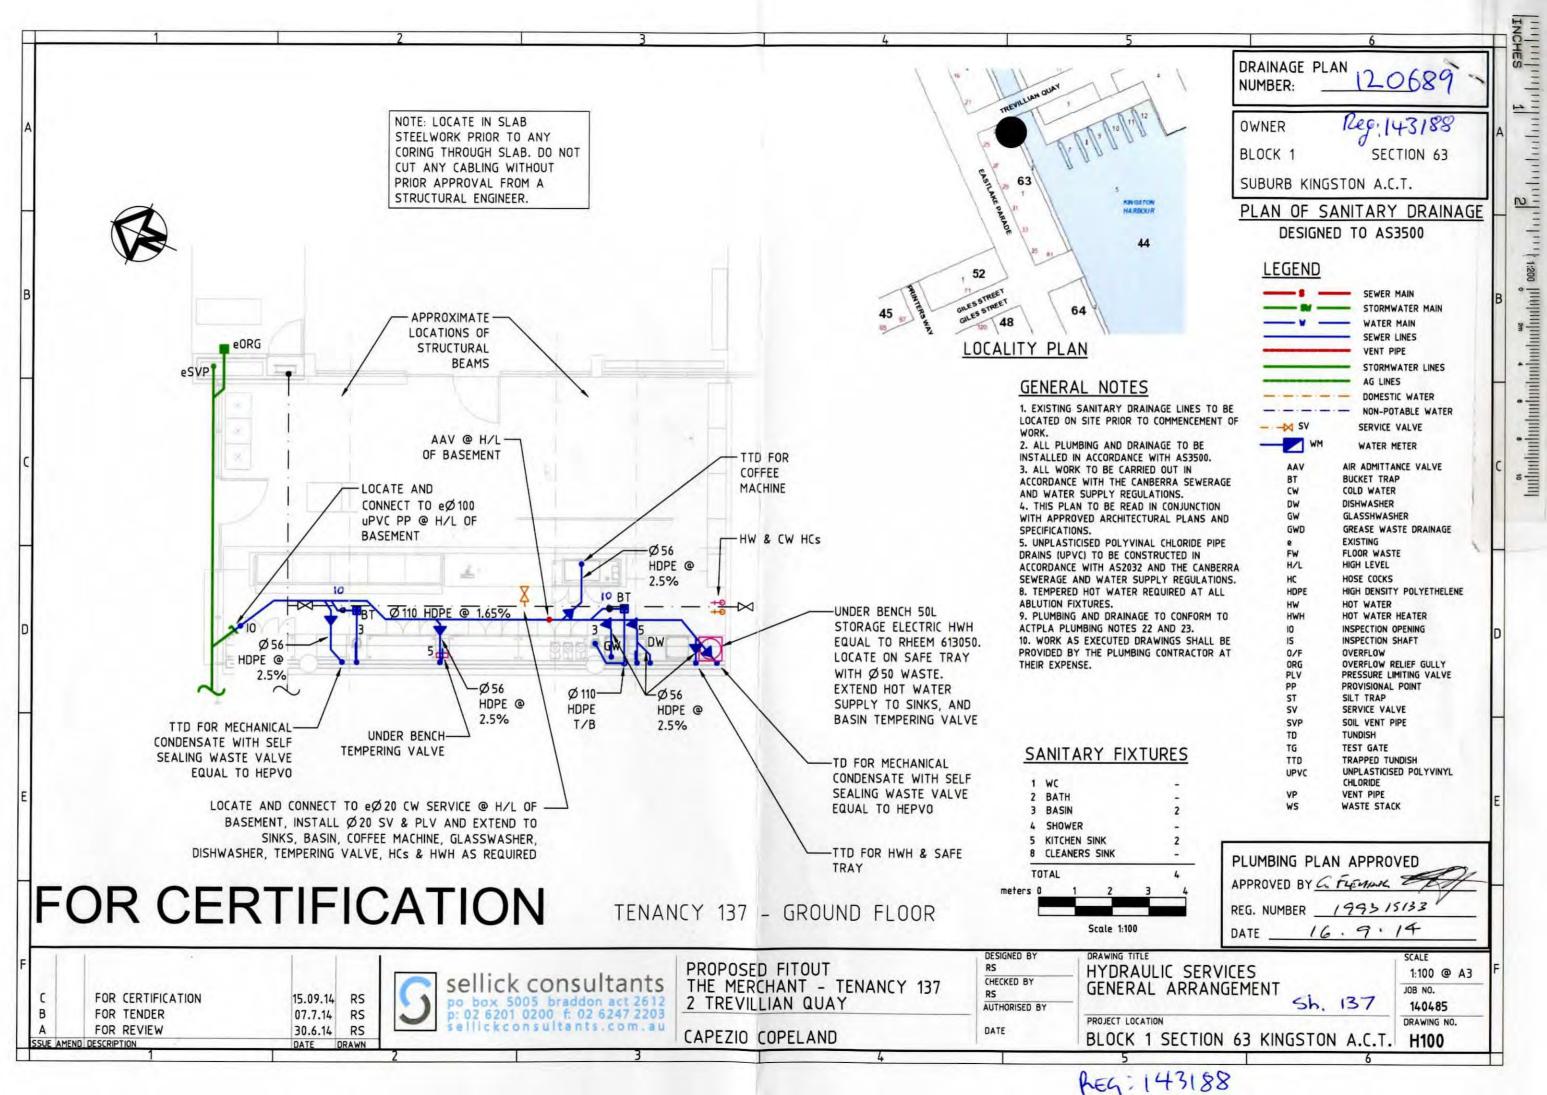

#### LEGEND

| RY DRAINAGE.<br>9<br>SEWERAGE & WATER SUPPLY REGULATIONS<br>Registration No. 199214659<br>Date: 16-7-2015<br>0<br>0<br>0<br>0<br>0<br>0<br>0<br>0<br>0<br>0<br>0<br>0<br>0                                                    |
|-------------------------------------------------------------------------------------------------------------------------------------------------------------------------------------------------------------------------------|
|                                                                                                                                                                                                                               |
| 14.07.15         PM         DNT           DATE         BY         CHECKED           4 6         C O L B E E         C O U R T           P H I L L I P A C T, 2606         P H : (02) 6285 2599           F X : (02) 6285 3617 |
| WEB: www.thcs.com.au<br>RVICES CONSULTANTS<br>2 124 972 390)                                                                                                                                                                  |
|                                                                                                                                                                                                                               |

| PROV | N NO.:<br>ED UNDER REGULATION<br>ed By:                              | ANITAR<br>20<br>7 OF THE CANBERRA SET<br>Anolensen | WERAGE & WATER SUP<br>Registration No<br>Date:                                      | ><br>PPLY REG<br>992141       | ULATIONS             |
|------|----------------------------------------------------------------------|----------------------------------------------------|-------------------------------------------------------------------------------------|-------------------------------|----------------------|
|      | R.                                                                   | 1440                                               | 107                                                                                 | -                             |                      |
|      |                                                                      | GR                                                 | OL                                                                                  | /=                            |                      |
| 1    |                                                                      |                                                    | .COM.A                                                                              | U                             |                      |
|      |                                                                      |                                                    |                                                                                     |                               | -                    |
|      |                                                                      |                                                    |                                                                                     |                               |                      |
|      |                                                                      |                                                    |                                                                                     |                               |                      |
|      |                                                                      |                                                    |                                                                                     |                               |                      |
| -    |                                                                      |                                                    |                                                                                     |                               | _                    |
|      |                                                                      |                                                    |                                                                                     |                               |                      |
|      |                                                                      |                                                    |                                                                                     |                               |                      |
| A    | ISSUED FOR CONS                                                      | TRUCTION                                           | 14.07.15                                                                            | PM                            | DNT                  |
| 1    | PRELIMINARY                                                          | SION/ISSUE                                         | 10.07.15<br>DATE                                                                    | PM<br>BY                      | DNT                  |
| BU   |                                                                      |                                                    | 6 COLBEE<br>HILLIP ACT<br>H: (02) 628<br>X: (02) 628<br>(EB: www.thcs<br>ICES CONSU | , 26<br>5 25<br>5 36<br>.com. | 06<br>99<br>17<br>au |
| ROJ  | ECT                                                                  | DOCKS                                              | BIDE                                                                                |                               |                      |
| 3L   |                                                                      | ECTION:63                                          |                                                                                     | KING                          | STON                 |
| RAV  | HYDF                                                                 | FIT-OUT W                                          |                                                                                     | ES                            |                      |
|      |                                                                      | 1                                                  |                                                                                     | DATE                          |                      |
| DRAN |                                                                      | CHECKED                                            |                                                                                     | II                            | IN '15               |
| File | WN DESIGNED<br>PM DNT<br>e Name: 152966-H100<br>of Date: 7/14/2015 4 | 0.DWG                                              |                                                                                     | JL                            | JN '15<br>@ A3       |