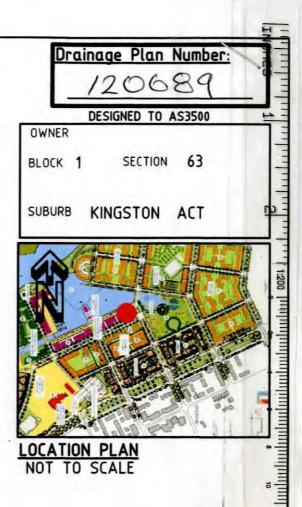

#### PART A - PROJECT DETAILS

| Unit | Block | Section | District (Suburb)   | Division | Jurisdiction                 |
|------|-------|---------|---------------------|----------|------------------------------|
| _    | 1     | 63      | CANBERRA<br>CENTRAL | KINGSTON | Australian Capital Territory |

#### Plan Registration Number

B20118146/A

# Block 1, Section 63 25 – 35 Eastlake Parade, Kingston

For all paint on membrane to unit wet rooms including but not limited to bathrooms, ensuites, laundry's & toilets where applicable, the system includes 2 coat perimeter flashings below screed and 2 coats roll on to full floors above the screed and 2 coats to structural slab below shower base screed, along with 2 coats to shower walls, all works completed using Parchem's Emerproof 695, WB Primer & PU45 Silicone and covers a 10year warranty,

# Block 1, Section 63 25 – 35 Eastlake Parade, Kingston

Including but not limited to all torch on membrane and pressure seal bandage installed to Level 4 podiums Level 1 podiums and ground floor common walk ways installed under areas finished in concrete, pavers and cobble stone product used was testudo mineral supplied by Parchem's and is a single layer system covering a 10year warranty,