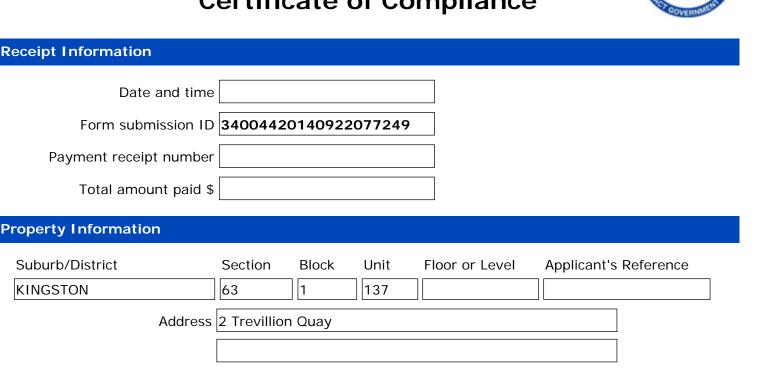

#### CONTENTS: BUILDING ELEMENTS

Note: Revision date is indicated against each individual item when updated.

| 1  | Sitework / Ground Plane / Paving             |  |
|----|----------------------------------------------|--|
| 2  | Concrete / Masonry                           |  |
| 3  | Window Frames                                |  |
| 4  | Glass & Glazing                              |  |
| 5  | Roofing                                      |  |
| 6  | Insulation: Acoustic                         |  |
| 7  | Insulation: Thermal                          |  |
| 8  | Wall & Ceiling Linings (Internal & External) |  |
| 9  | Handrails & Screens                          |  |
| 10 | Metalwork                                    |  |
| 11 | Paint Systems: Interior                      |  |
| 12 | Paint Systems: Exterior                      |  |
| 13 | Waterproofing                                |  |

Colin Stewart Architects

------

Dockside

|        | Item                      | Location                                                                                                                                                                                                                    | Product                   | Manufacturer / Supplier                                                                     | Finish / Colour   | Notes                                                                                                                                                            | Rev       |
|--------|---------------------------|-----------------------------------------------------------------------------------------------------------------------------------------------------------------------------------------------------------------------------|---------------------------|---------------------------------------------------------------------------------------------|-------------------|------------------------------------------------------------------------------------------------------------------------------------------------------------------|-----------|
|        |                           |                                                                                                                                                                                                                             |                           | ·····                                                                                       |                   |                                                                                                                                                                  | 1100      |
|        |                           |                                                                                                                                                                                                                             |                           |                                                                                             |                   | Provide allocation numbering as per DOMA instruction.                                                                                                            |           |
|        | Exterior Metalwork        | Generally                                                                                                                                                                                                                   | Paint                     | Dulux                                                                                       | Black PG1A9 (TBC) | Primer: 1 coat Dulux Quit Rust All Metal<br>1 <sup>st</sup> Coat: Dulux Rust Waterbased Gloss Enamel<br>2 <sup>nd</sup> Coat: Dulux Rust Waterbased Gloss Enamel | K         |
|        | Exterior Structural Steel | Generally                                                                                                                                                                                                                   | Paint .                   | Dulux                                                                                       | Black PG1A9 (TBC) | Primer: 1 coat Dulux Quit Rust All Metal<br>1 <sup>st</sup> Coat: Dulux Rust Waterbased Gloss Enamel<br>2 <sup>nd</sup> Coat: Dulux Rust Waterbased Gloss Enamel | К         |
|        | ter Proofing              |                                                                                                                                                                                                                             |                           |                                                                                             |                   |                                                                                                                                                                  | Aligheith |
| Гуре А | Water Proofing            | Internal/External including:<br>Residential/Commercial<br>internal bathrooms, ensuites,<br>laundries, etc.<br>External tiled balconies<br>(generally), external<br>stone/concrete-topped areas<br>(typically Ground Floor). | Emer-Proof 680            | Parchem Construction Products<br>98 Barrier Street,<br>Fyshwick ACT 2609<br>Ph 02 6228 1313 |                   | Tile over, typically.<br>Concrete-top/stone paver over where indicated.                                                                                          | M         |
| уре В  | Water Proofing            | To concrete roof system<br>with raised deck or paving,<br>including:<br>Level 1 & 4 terrace, Level 1<br>light shaft courtyard.                                                                                              | Testudo / Testudo Mineral | Parchem Construction Products<br>98 Barrier Street,<br>Fyshwick ACT 2609<br>Ph 02 6228 1313 |                   | Pavers on chairs over, typically.<br>Where over pebbles, provide protection to<br>waterproofing.                                                                 | M         |
|        | Waterproofing             | To exposed concrete areas<br>including: Level 5, Bldg B<br>plant area concrete floor.                                                                                                                                       | Emer-Clad Waterproofing   | Parchem Construction Products<br>98 Barrier Street,<br>Fyshwick ACT 2609<br>Ph 02 6228 1313 | Grey              | Refer manufacturer's Technical Data Sheet.                                                                                                                       |           |
|        |                           |                                                                                                                                                                                                                             |                           |                                                                                             |                   |                                                                                                                                                                  |           |
|        |                           |                                                                                                                                                                                                                             |                           |                                                                                             |                   |                                                                                                                                                                  |           |
|        |                           |                                                                                                                                                                                                                             |                           |                                                                                             |                   |                                                                                                                                                                  |           |
|        |                           |                                                                                                                                                                                                                             |                           |                                                                                             |                   |                                                                                                                                                                  |           |
|        |                           |                                                                                                                                                                                                                             |                           |                                                                                             |                   |                                                                                                                                                                  |           |
|        |                           |                                                                                                                                                                                                                             |                           |                                                                                             |                   |                                                                                                                                                                  |           |