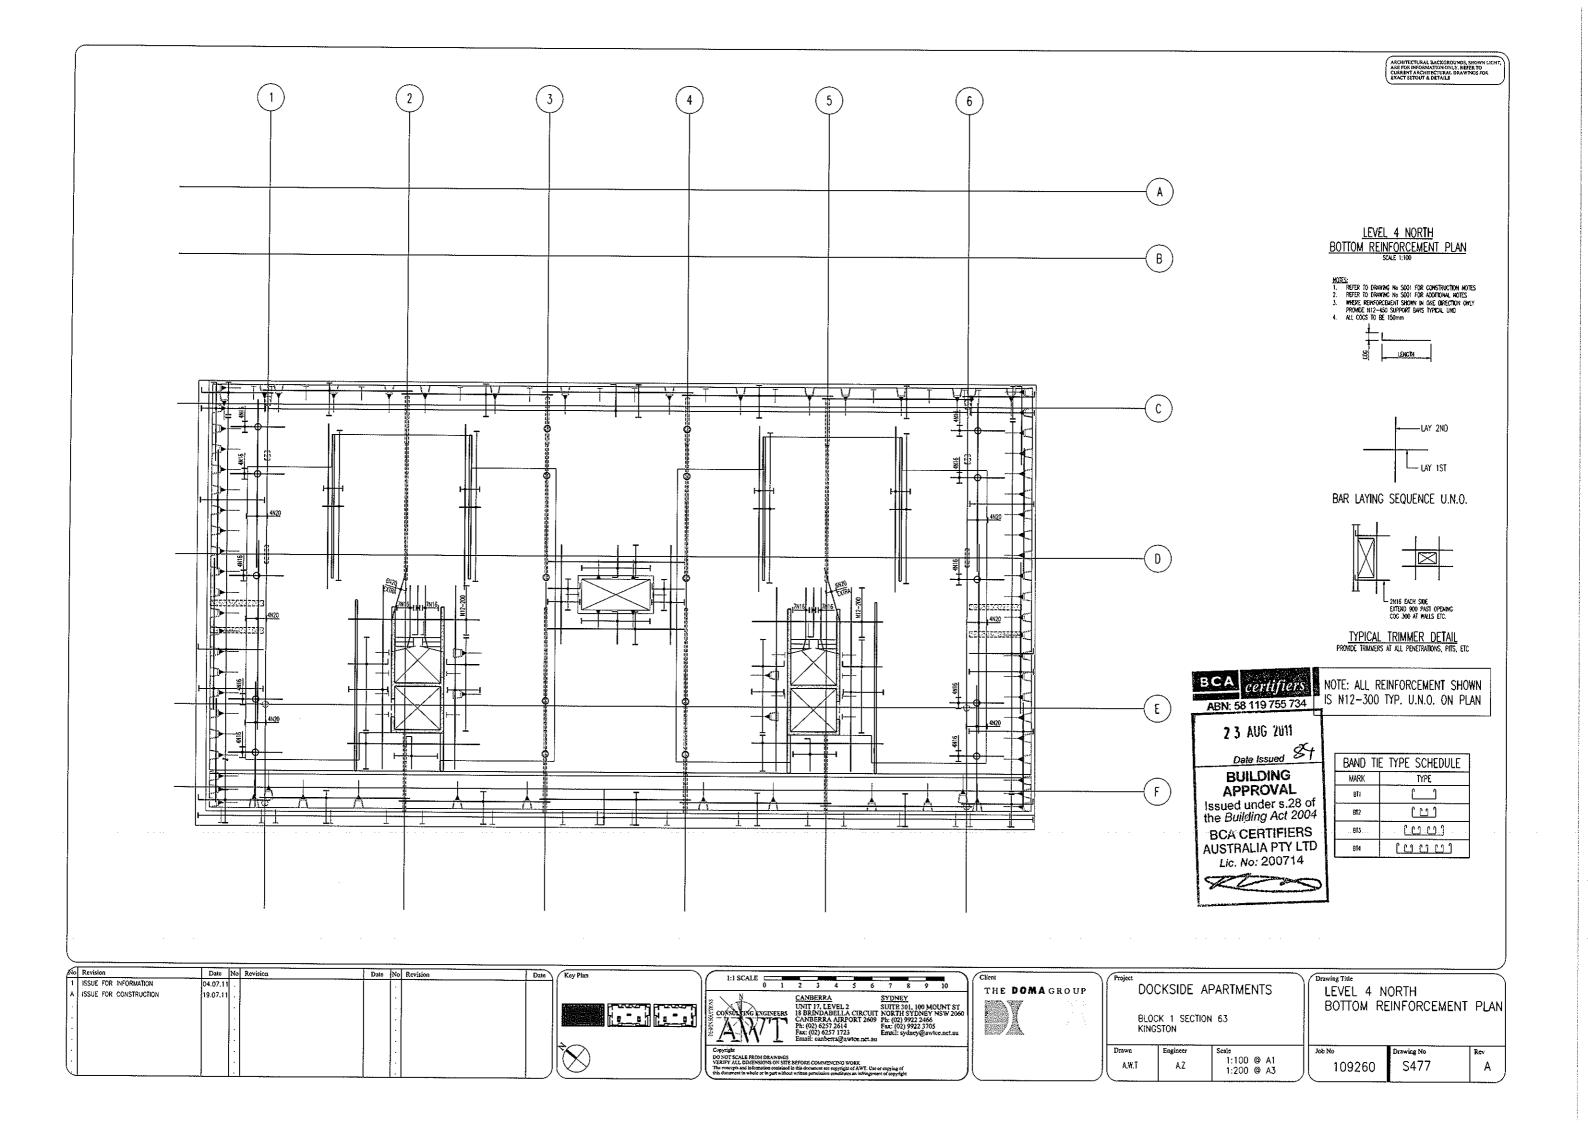

#### CONTENTS: BUILDING ELEMENTS

Note: Revision date is indicated against each individual item when updated.

| 1  | Sitework / Ground Plane / Paving             |  |
|----|----------------------------------------------|--|
| 2  | Concrete / Masonry                           |  |
| 3  | Window Frames                                |  |
| 4  | Glass & Glazing                              |  |
| 5  | Roofing                                      |  |
| 6  | Insulation: Acoustic                         |  |
| 7  | Insulation: Thermal                          |  |
| 8  | Wall & Ceiling Linings (Internal & External) |  |
| 9  | Handrails & Screens                          |  |
| 10 | Metalwork                                    |  |
| 11 | Paint Systems: Interior                      |  |
| 12 | Paint Systems: Exterior                      |  |
| 13 | Waterproofing                                |  |

Colin Stewart Architects

------

Dockside

|        | Item                      | Location                                                                                                                                                                                                                    | Product                   | Manufacturer / Supplier                                                                     | Finish / Colour   | Notes                                                                                                                                                            | Rev       |
|--------|---------------------------|-----------------------------------------------------------------------------------------------------------------------------------------------------------------------------------------------------------------------------|---------------------------|---------------------------------------------------------------------------------------------|-------------------|------------------------------------------------------------------------------------------------------------------------------------------------------------------|-----------|
|        |                           |                                                                                                                                                                                                                             |                           | ·····                                                                                       |                   |                                                                                                                                                                  | 1100      |
|        |                           |                                                                                                                                                                                                                             |                           |                                                                                             |                   | Provide allocation numbering as per DOMA instruction.                                                                                                            |           |
|        | Exterior Metalwork        | Generally                                                                                                                                                                                                                   | Paint                     | Dulux                                                                                       | Black PG1A9 (TBC) | Primer: 1 coat Dulux Quit Rust All Metal<br>1 <sup>st</sup> Coat: Dulux Rust Waterbased Gloss Enamel<br>2 <sup>nd</sup> Coat: Dulux Rust Waterbased Gloss Enamel | K         |
|        | Exterior Structural Steel | Generally                                                                                                                                                                                                                   | Paint .                   | Dulux                                                                                       | Black PG1A9 (TBC) | Primer: 1 coat Dulux Quit Rust All Metal<br>1 <sup>st</sup> Coat: Dulux Rust Waterbased Gloss Enamel<br>2 <sup>nd</sup> Coat: Dulux Rust Waterbased Gloss Enamel | К         |
|        | ter Proofing              |                                                                                                                                                                                                                             |                           |                                                                                             |                   |                                                                                                                                                                  | Aligheith |
| Гуре А | Water Proofing            | Internal/External including:<br>Residential/Commercial<br>internal bathrooms, ensuites,<br>laundries, etc.<br>External tiled balconies<br>(generally), external<br>stone/concrete-topped areas<br>(typically Ground Floor). | Emer-Proof 680            | Parchem Construction Products<br>98 Barrier Street,<br>Fyshwick ACT 2609<br>Ph 02 6228 1313 |                   | Tile over, typically.<br>Concrete-top/stone paver over where indicated.                                                                                          | M         |
| уре В  | Water Proofing            | To concrete roof system<br>with raised deck or paving,<br>including:<br>Level 1 & 4 terrace, Level 1<br>light shaft courtyard.                                                                                              | Testudo / Testudo Mineral | Parchem Construction Products<br>98 Barrier Street,<br>Fyshwick ACT 2609<br>Ph 02 6228 1313 |                   | Pavers on chairs over, typically.<br>Where over pebbles, provide protection to<br>waterproofing.                                                                 | M         |
|        | Waterproofing             | To exposed concrete areas<br>including: Level 5, Bldg B<br>plant area concrete floor.                                                                                                                                       | Emer-Clad Waterproofing   | Parchem Construction Products<br>98 Barrier Street,<br>Fyshwick ACT 2609<br>Ph 02 6228 1313 | Grey              | Refer manufacturer's Technical Data Sheet.                                                                                                                       |           |
|        |                           |                                                                                                                                                                                                                             |                           |                                                                                             |                   |                                                                                                                                                                  |           |
|        |                           |                                                                                                                                                                                                                             |                           |                                                                                             |                   |                                                                                                                                                                  |           |
|        |                           |                                                                                                                                                                                                                             |                           |                                                                                             |                   |                                                                                                                                                                  |           |
|        |                           |                                                                                                                                                                                                                             |                           |                                                                                             |                   |                                                                                                                                                                  |           |
|        |                           |                                                                                                                                                                                                                             |                           |                                                                                             |                   |                                                                                                                                                                  |           |
|        |                           |                                                                                                                                                                                                                             |                           |                                                                                             |                   |                                                                                                                                                                  |           |