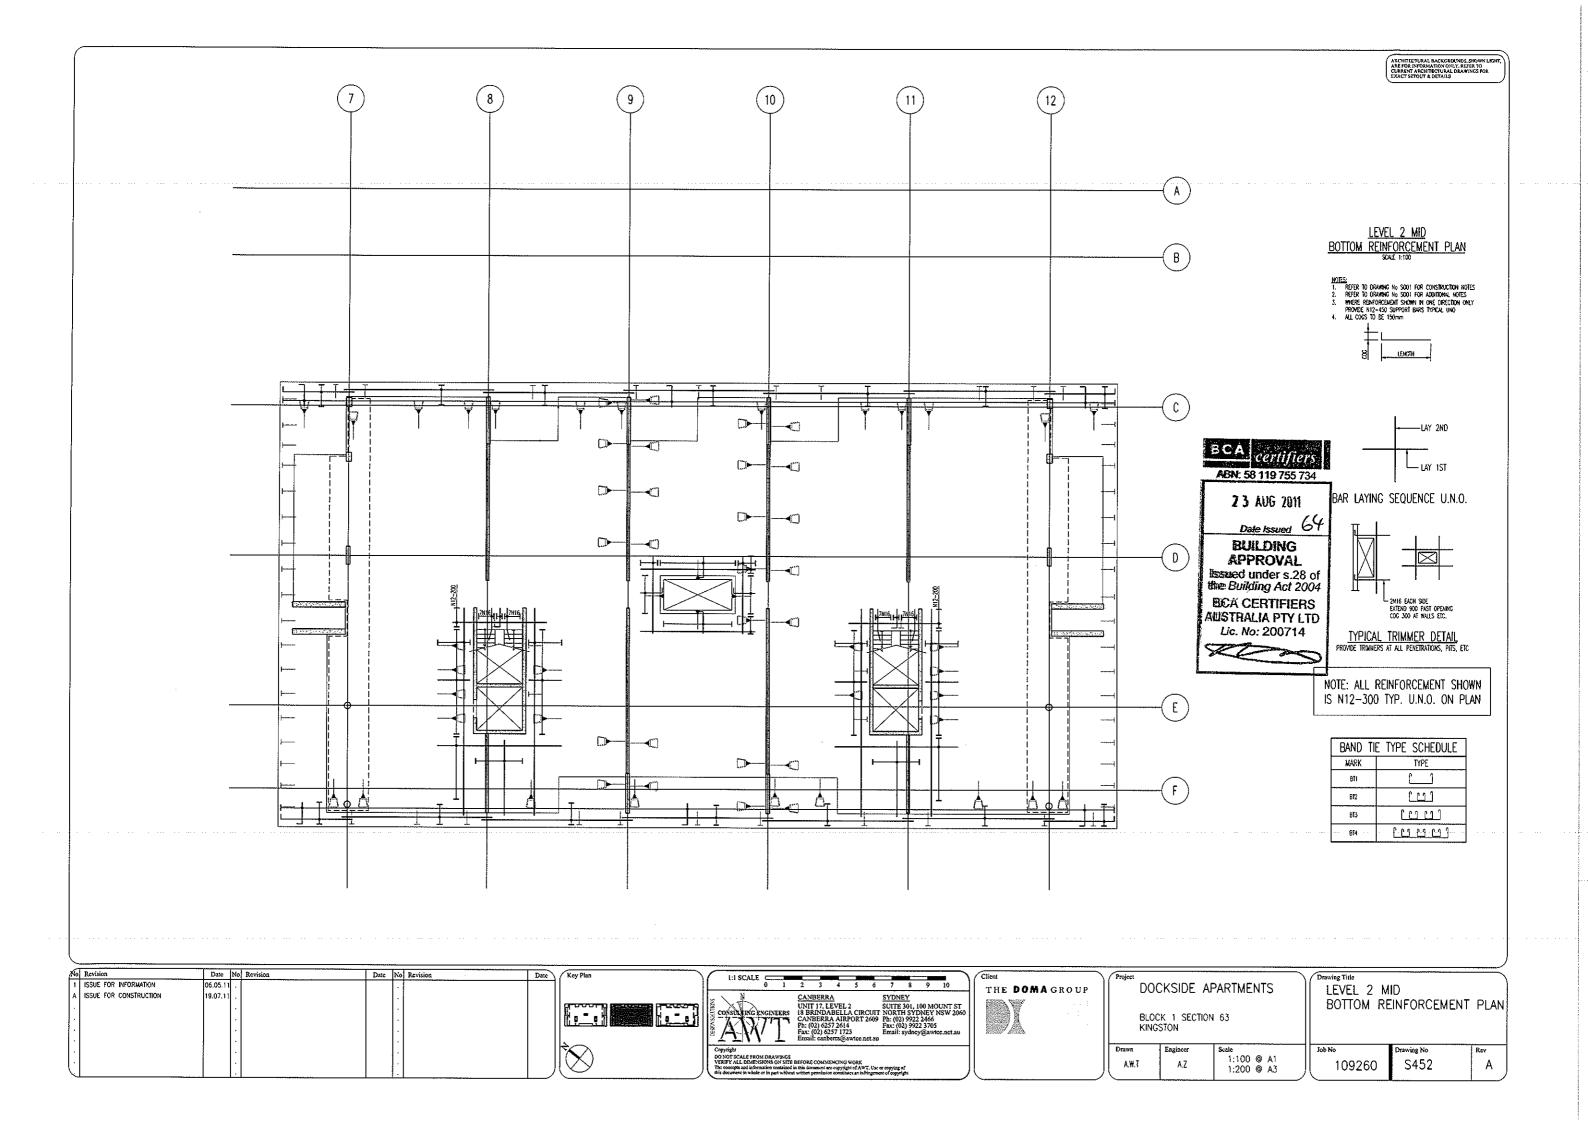

#### CONTENTS: BUILDING ELEMENTS

Note: Revision date is indicated against each individual item when updated.

| 1  | Sitework / Ground Plane / Paving             |  |
|----|----------------------------------------------|--|
| 2  | Concrete / Masonry                           |  |
| 3  | Window Frames                                |  |
| 4  | Glass & Glazing                              |  |
| 5  | Roofing                                      |  |
| 6  | Insulation: Acoustic                         |  |
| 7  | Insulation: Thermal                          |  |
| 8  | Wall & Ceiling Linings (Internal & External) |  |
| 9  | Handrails & Screens                          |  |
| 10 | Metalwork                                    |  |
| 11 | Paint Systems: Interior                      |  |
| 12 | Paint Systems: Exterior                      |  |
| 13 | Waterproofing                                |  |

Colin Stewart Architects

------

Dockside

|        | Item                      | Location                                                                                                                                                                                                                    | Product                   | Manufacturer / Supplier                                                                     | Finish / Colour   | Notes                                                                                                                                                            | Rev       |
|--------|---------------------------|-----------------------------------------------------------------------------------------------------------------------------------------------------------------------------------------------------------------------------|---------------------------|---------------------------------------------------------------------------------------------|-------------------|------------------------------------------------------------------------------------------------------------------------------------------------------------------|-----------|
|        |                           |                                                                                                                                                                                                                             |                           | ·····                                                                                       |                   |                                                                                                                                                                  | 1100      |
|        |                           |                                                                                                                                                                                                                             |                           |                                                                                             |                   | Provide allocation numbering as per DOMA instruction.                                                                                                            |           |
|        | Exterior Metalwork        | Generally                                                                                                                                                                                                                   | Paint                     | Dulux                                                                                       | Black PG1A9 (TBC) | Primer: 1 coat Dulux Quit Rust All Metal<br>1 <sup>st</sup> Coat: Dulux Rust Waterbased Gloss Enamel<br>2 <sup>nd</sup> Coat: Dulux Rust Waterbased Gloss Enamel | K         |
|        | Exterior Structural Steel | Generally                                                                                                                                                                                                                   | Paint .                   | Dulux                                                                                       | Black PG1A9 (TBC) | Primer: 1 coat Dulux Quit Rust All Metal<br>1 <sup>st</sup> Coat: Dulux Rust Waterbased Gloss Enamel<br>2 <sup>nd</sup> Coat: Dulux Rust Waterbased Gloss Enamel | К         |
|        | ter Proofing              |                                                                                                                                                                                                                             |                           |                                                                                             |                   |                                                                                                                                                                  | Aligheith |
| Гуре А | Water Proofing            | Internal/External including:<br>Residential/Commercial<br>internal bathrooms, ensuites,<br>laundries, etc.<br>External tiled balconies<br>(generally), external<br>stone/concrete-topped areas<br>(typically Ground Floor). | Emer-Proof 680            | Parchem Construction Products<br>98 Barrier Street,<br>Fyshwick ACT 2609<br>Ph 02 6228 1313 |                   | Tile over, typically.<br>Concrete-top/stone paver over where indicated.                                                                                          | M         |
| уре В  | Water Proofing            | To concrete roof system<br>with raised deck or paving,<br>including:<br>Level 1 & 4 terrace, Level 1<br>light shaft courtyard.                                                                                              | Testudo / Testudo Mineral | Parchem Construction Products<br>98 Barrier Street,<br>Fyshwick ACT 2609<br>Ph 02 6228 1313 |                   | Pavers on chairs over, typically.<br>Where over pebbles, provide protection to<br>waterproofing.                                                                 | M         |
|        | Waterproofing             | To exposed concrete areas<br>including: Level 5, Bldg B<br>plant area concrete floor.                                                                                                                                       | Emer-Clad Waterproofing   | Parchem Construction Products<br>98 Barrier Street,<br>Fyshwick ACT 2609<br>Ph 02 6228 1313 | Grey              | Refer manufacturer's Technical Data Sheet.                                                                                                                       |           |
|        |                           |                                                                                                                                                                                                                             |                           |                                                                                             |                   |                                                                                                                                                                  |           |
|        |                           |                                                                                                                                                                                                                             |                           |                                                                                             |                   |                                                                                                                                                                  |           |
|        |                           |                                                                                                                                                                                                                             |                           |                                                                                             |                   |                                                                                                                                                                  |           |
|        |                           |                                                                                                                                                                                                                             |                           |                                                                                             |                   |                                                                                                                                                                  |           |
|        |                           |                                                                                                                                                                                                                             |                           |                                                                                             |                   |                                                                                                                                                                  |           |
|        |                           |                                                                                                                                                                                                                             |                           |                                                                                             |                   |                                                                                                                                                                  |           |