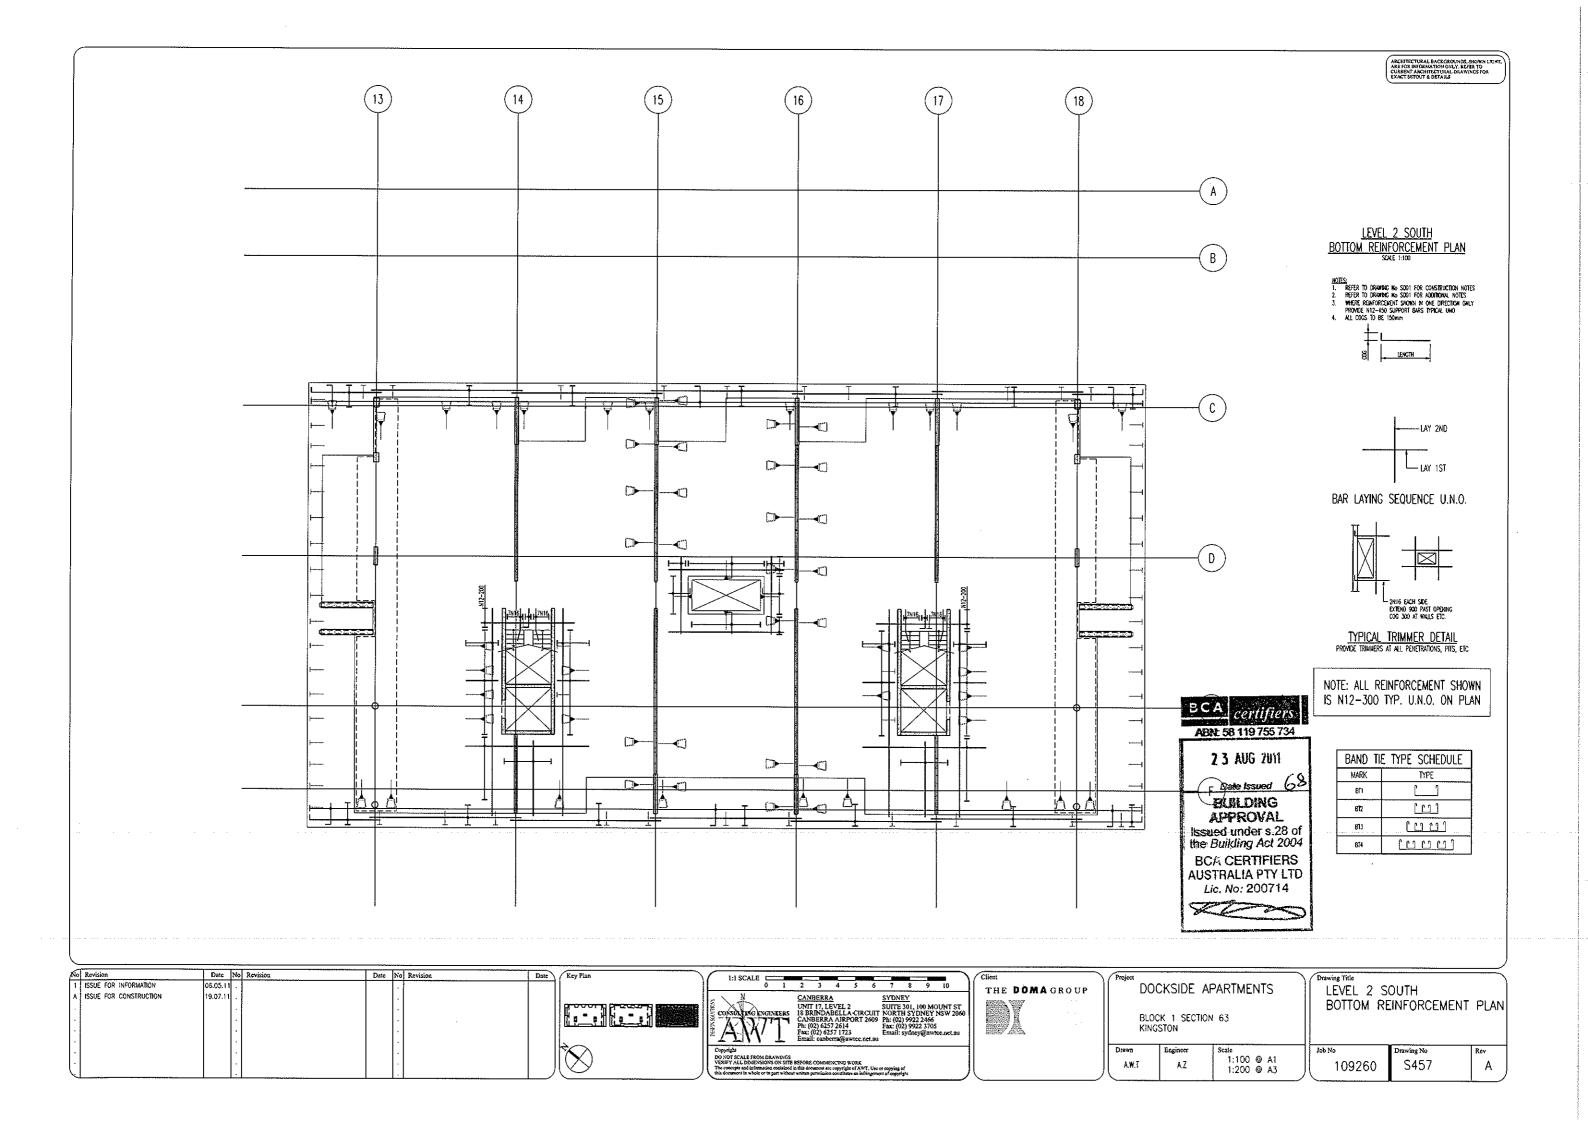

#### CONTENTS: BUILDING ELEMENTS

Note: Revision date is indicated against each individual item when updated.

| 1  | Sitework / Ground Plane / Paving             |  |
|----|----------------------------------------------|--|
| 2  | Concrete / Masonry                           |  |
| 3  | Window Frames                                |  |
| 4  | Glass & Glazing                              |  |
| 5  | Roofing                                      |  |
| 6  | Insulation: Acoustic                         |  |
| 7  | Insulation: Thermal                          |  |
| 8  | Wall & Ceiling Linings (Internal & External) |  |
| 9  | Handrails & Screens                          |  |
| 10 | Metalwork                                    |  |
| 11 | Paint Systems: Interior                      |  |
| 12 | Paint Systems: Exterior                      |  |
| 13 | Waterproofing                                |  |

Colin Stewart Architects

------

Dockside

|        | Item                      | Location                                                                                                                                                                                                                    | Product                   | Manufacturer / Supplier                                                                     | Finish / Colour   | Notes                                                                                                                                                            | Rev       |
|--------|---------------------------|-----------------------------------------------------------------------------------------------------------------------------------------------------------------------------------------------------------------------------|---------------------------|---------------------------------------------------------------------------------------------|-------------------|------------------------------------------------------------------------------------------------------------------------------------------------------------------|-----------|
|        |                           |                                                                                                                                                                                                                             |                           | ·····                                                                                       |                   |                                                                                                                                                                  | 1100      |
|        |                           |                                                                                                                                                                                                                             |                           |                                                                                             |                   | Provide allocation numbering as per DOMA instruction.                                                                                                            |           |
|        | Exterior Metalwork        | Generally                                                                                                                                                                                                                   | Paint                     | Dulux                                                                                       | Black PG1A9 (TBC) | Primer: 1 coat Dulux Quit Rust All Metal<br>1 <sup>st</sup> Coat: Dulux Rust Waterbased Gloss Enamel<br>2 <sup>nd</sup> Coat: Dulux Rust Waterbased Gloss Enamel | K         |
|        | Exterior Structural Steel | Generally                                                                                                                                                                                                                   | Paint .                   | Dulux                                                                                       | Black PG1A9 (TBC) | Primer: 1 coat Dulux Quit Rust All Metal<br>1 <sup>st</sup> Coat: Dulux Rust Waterbased Gloss Enamel<br>2 <sup>nd</sup> Coat: Dulux Rust Waterbased Gloss Enamel | К         |
|        | ter Proofing              |                                                                                                                                                                                                                             |                           |                                                                                             |                   |                                                                                                                                                                  | Aligheith |
| Гуре А | Water Proofing            | Internal/External including:<br>Residential/Commercial<br>internal bathrooms, ensuites,<br>laundries, etc.<br>External tiled balconies<br>(generally), external<br>stone/concrete-topped areas<br>(typically Ground Floor). | Emer-Proof 680            | Parchem Construction Products<br>98 Barrier Street,<br>Fyshwick ACT 2609<br>Ph 02 6228 1313 |                   | Tile over, typically.<br>Concrete-top/stone paver over where indicated.                                                                                          | M         |
| уре В  | Water Proofing            | To concrete roof system<br>with raised deck or paving,<br>including:<br>Level 1 & 4 terrace, Level 1<br>light shaft courtyard.                                                                                              | Testudo / Testudo Mineral | Parchem Construction Products<br>98 Barrier Street,<br>Fyshwick ACT 2609<br>Ph 02 6228 1313 |                   | Pavers on chairs over, typically.<br>Where over pebbles, provide protection to<br>waterproofing.                                                                 | M         |
|        | Waterproofing             | To exposed concrete areas<br>including: Level 5, Bldg B<br>plant area concrete floor.                                                                                                                                       | Emer-Clad Waterproofing   | Parchem Construction Products<br>98 Barrier Street,<br>Fyshwick ACT 2609<br>Ph 02 6228 1313 | Grey              | Refer manufacturer's Technical Data Sheet.                                                                                                                       |           |
|        |                           |                                                                                                                                                                                                                             |                           |                                                                                             |                   |                                                                                                                                                                  |           |
|        |                           |                                                                                                                                                                                                                             |                           |                                                                                             |                   |                                                                                                                                                                  |           |
|        |                           |                                                                                                                                                                                                                             |                           |                                                                                             |                   |                                                                                                                                                                  |           |
|        |                           |                                                                                                                                                                                                                             |                           |                                                                                             |                   |                                                                                                                                                                  |           |
|        |                           |                                                                                                                                                                                                                             |                           |                                                                                             |                   |                                                                                                                                                                  |           |
|        |                           |                                                                                                                                                                                                                             |                           |                                                                                             |                   |                                                                                                                                                                  |           |