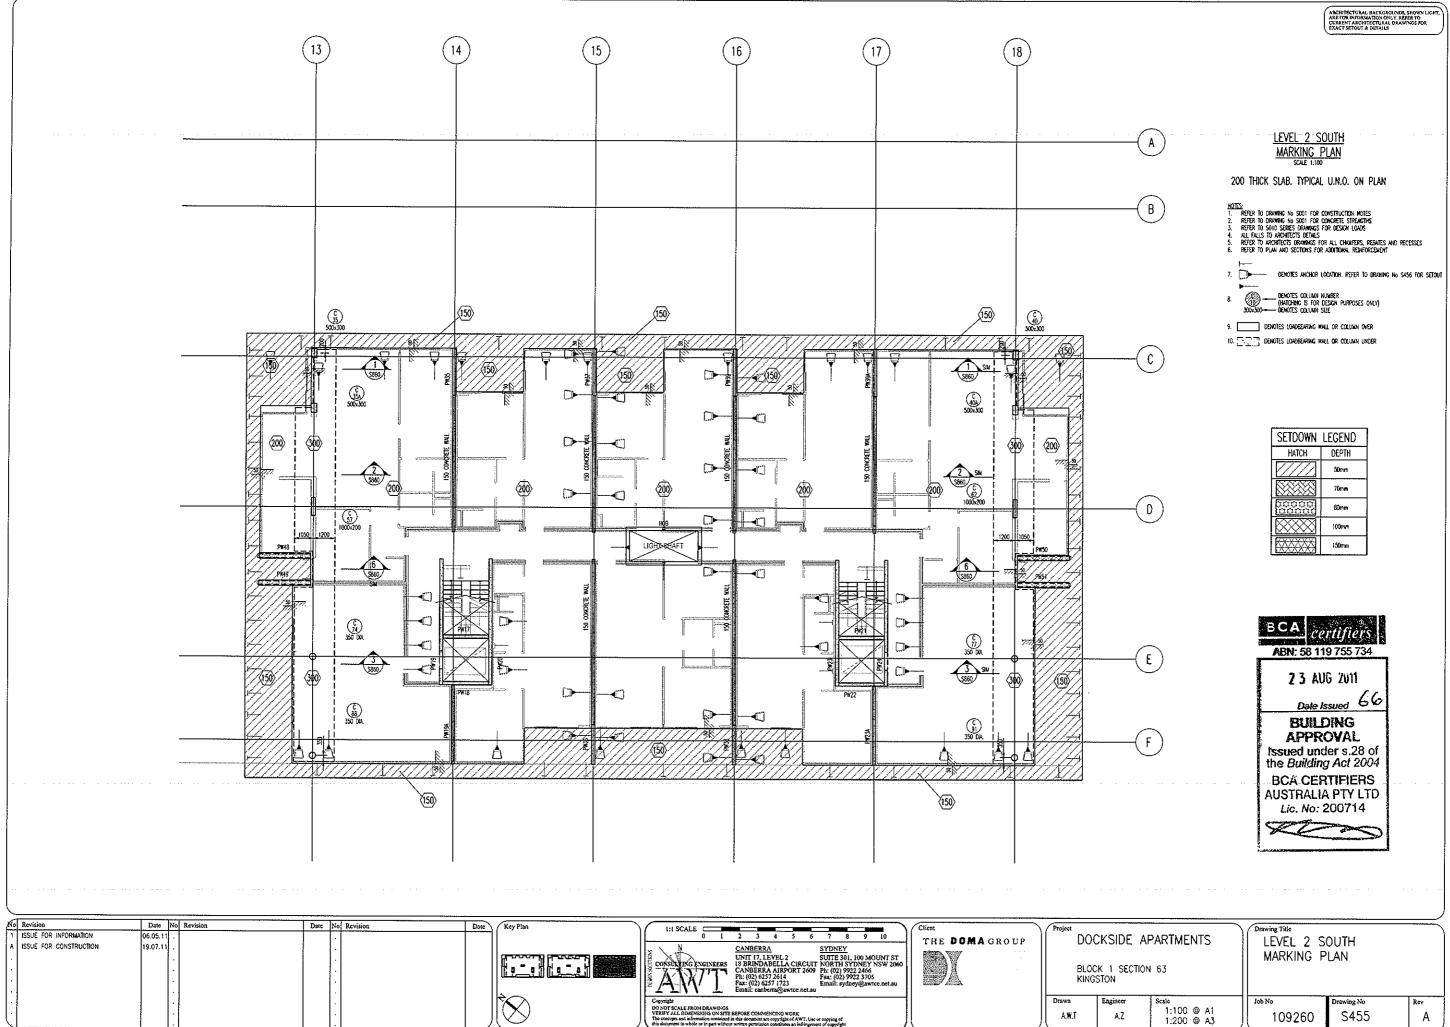

#### CONTENTS: BUILDING ELEMENTS

Note: Revision date is indicated against each individual item when updated.

| 1  | Sitework / Ground Plane / Paving             |  |
|----|----------------------------------------------|--|
| 2  | Concrete / Masonry                           |  |
| 3  | Window Frames                                |  |
| 4  | Glass & Glazing                              |  |
| 5  | Roofing                                      |  |
| 6  | Insulation: Acoustic                         |  |
| 7  | Insulation: Thermal                          |  |
| 8  | Wall & Ceiling Linings (Internal & External) |  |
| 9  | Handrails & Screens                          |  |
| 10 | Metalwork                                    |  |
| 11 | Paint Systems: Interior                      |  |
| 12 | Paint Systems: Exterior                      |  |
| 13 | Waterproofing                                |  |

Colin Stewart Architects

------

Dockside

|        | Item                      | Location                                                                                                                                                                                                                    | Product                   | Manufacturer / Supplier                                                                     | Finish / Colour   | Notes                                                                                                                                                            | Rev       |
|--------|---------------------------|-----------------------------------------------------------------------------------------------------------------------------------------------------------------------------------------------------------------------------|---------------------------|---------------------------------------------------------------------------------------------|-------------------|------------------------------------------------------------------------------------------------------------------------------------------------------------------|-----------|
|        |                           |                                                                                                                                                                                                                             |                           | ·····                                                                                       |                   |                                                                                                                                                                  | 1100      |
|        |                           |                                                                                                                                                                                                                             |                           |                                                                                             |                   | Provide allocation numbering as per DOMA instruction.                                                                                                            |           |
|        | Exterior Metalwork        | Generally                                                                                                                                                                                                                   | Paint                     | Dulux                                                                                       | Black PG1A9 (TBC) | Primer: 1 coat Dulux Quit Rust All Metal<br>1 <sup>st</sup> Coat: Dulux Rust Waterbased Gloss Enamel<br>2 <sup>nd</sup> Coat: Dulux Rust Waterbased Gloss Enamel | K         |
|        | Exterior Structural Steel | Generally                                                                                                                                                                                                                   | Paint .                   | Dulux                                                                                       | Black PG1A9 (TBC) | Primer: 1 coat Dulux Quit Rust All Metal<br>1 <sup>st</sup> Coat: Dulux Rust Waterbased Gloss Enamel<br>2 <sup>nd</sup> Coat: Dulux Rust Waterbased Gloss Enamel | К         |
|        | ter Proofing              |                                                                                                                                                                                                                             |                           |                                                                                             |                   |                                                                                                                                                                  | Aligheith |
| Гуре А | Water Proofing            | Internal/External including:<br>Residential/Commercial<br>internal bathrooms, ensuites,<br>laundries, etc.<br>External tiled balconies<br>(generally), external<br>stone/concrete-topped areas<br>(typically Ground Floor). | Emer-Proof 680            | Parchem Construction Products<br>98 Barrier Street,<br>Fyshwick ACT 2609<br>Ph 02 6228 1313 |                   | Tile over, typically.<br>Concrete-top/stone paver over where indicated.                                                                                          | M         |
| уре В  | Water Proofing            | To concrete roof system<br>with raised deck or paving,<br>including:<br>Level 1 & 4 terrace, Level 1<br>light shaft courtyard.                                                                                              | Testudo / Testudo Mineral | Parchem Construction Products<br>98 Barrier Street,<br>Fyshwick ACT 2609<br>Ph 02 6228 1313 |                   | Pavers on chairs over, typically.<br>Where over pebbles, provide protection to<br>waterproofing.                                                                 | M         |
|        | Waterproofing             | To exposed concrete areas<br>including: Level 5, Bldg B<br>plant area concrete floor.                                                                                                                                       | Emer-Clad Waterproofing   | Parchem Construction Products<br>98 Barrier Street,<br>Fyshwick ACT 2609<br>Ph 02 6228 1313 | Grey              | Refer manufacturer's Technical Data Sheet.                                                                                                                       |           |
|        |                           |                                                                                                                                                                                                                             |                           |                                                                                             |                   |                                                                                                                                                                  |           |
|        |                           |                                                                                                                                                                                                                             |                           |                                                                                             |                   |                                                                                                                                                                  |           |
|        |                           |                                                                                                                                                                                                                             |                           |                                                                                             |                   |                                                                                                                                                                  |           |
|        |                           |                                                                                                                                                                                                                             |                           |                                                                                             |                   |                                                                                                                                                                  |           |
|        |                           |                                                                                                                                                                                                                             |                           |                                                                                             |                   |                                                                                                                                                                  |           |
|        |                           |                                                                                                                                                                                                                             |                           |                                                                                             |                   |                                                                                                                                                                  |           |