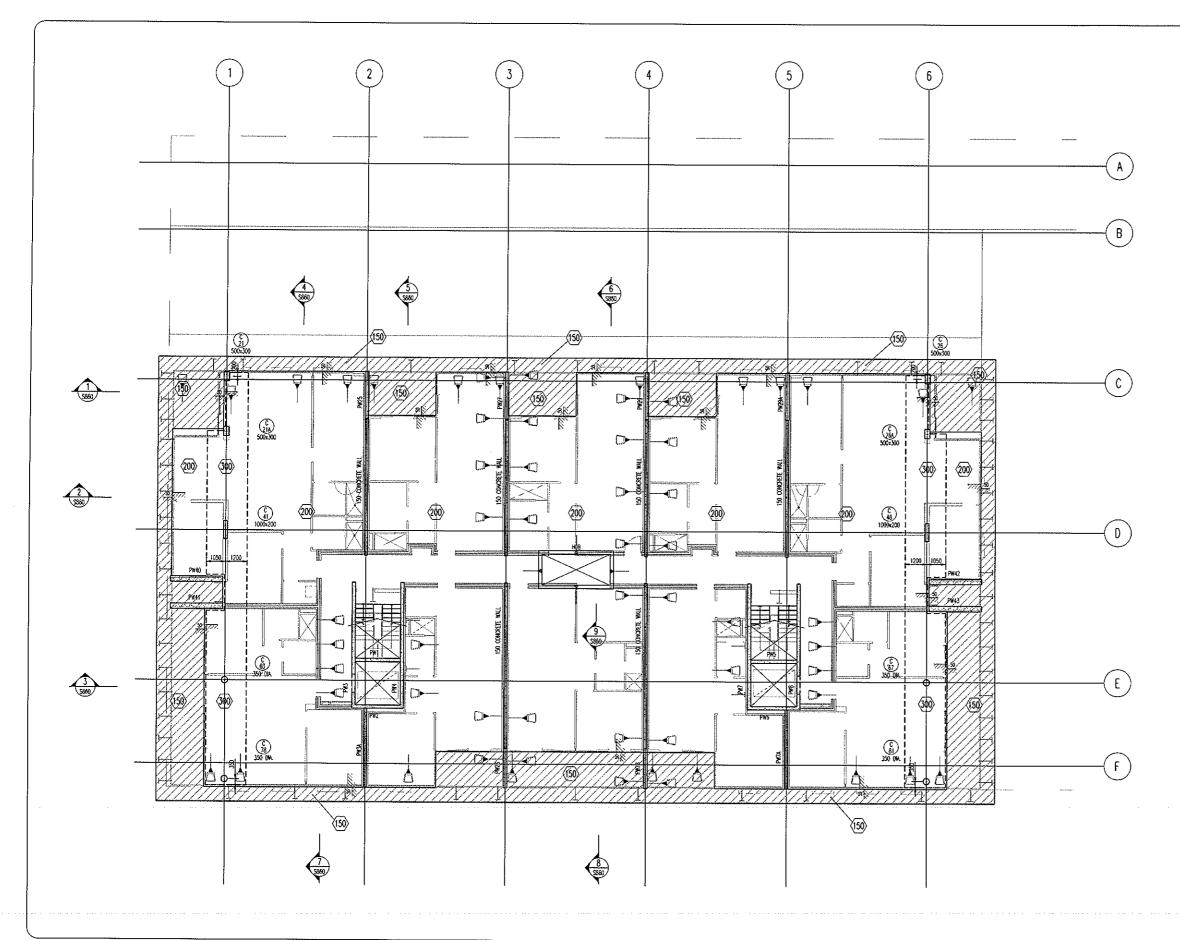

### DRAWING LIST

H001 COVER SHEET

H100 DRAINAGE PLAN

THE ABOVE DRAWINGS ARE TO BE READ IN CONJUNCTION WITH THE PROJECT SPECIFICATION, ARCHITECTURAL, STRUCTURAL, CIVIL, MECHANICAL, ELECTRICAL ENGINEERING AND KITCHEN DRAWINGS.

#### SANITARY PLUMBING & DRAINAGE

ALL NEW BELOW GROUND DRAINAGE IS TO BE CONSTRUCTED OF SEWER QUALITY UPVC (TO AS1260) PIPE AND FITTINGS, SOLVENT CEMENT JOINTED.

ALL ABOVE GROUND SANITARY PLUMBING IS TO BE CONSTRUCTED OF SOIL WASTE AND VENT QUALITY UPVC (TO AS1415) PIPE AND FITTINGS, SOLVENT CEMENT JOINTED.

| FIXTURES                                       |     |               |     |
|------------------------------------------------|-----|---------------|-----|
| <b>1 WATER CLOSET</b>                          | [1] | 6 TROUGH      | [1] |
| 2 BATH                                         | []  | 7 URINAL      | []  |
| 3 BASIN                                        | [2] | 8 CL. SINK    | [   |
| 4 SHOWER                                       | [1] | 9 D/WASHER    | [   |
| 5 SINK                                         | [1] | 16 D/FOUNTAIN | 1   |
| NUMBER INDICATED IN BR<br>FIXTURES ADDED/INSTA |     |               |     |

#### LEGEND

| RY DRAINAGE.<br>9<br>SEWERAGE & WATER SUPPLY REGULATIONS<br>Registration No. 199214659<br>Date: 16-7-2015<br>0<br>0<br>0<br>0<br>0<br>0<br>0<br>0<br>0<br>0<br>0<br>0<br>0                                                    |
|-------------------------------------------------------------------------------------------------------------------------------------------------------------------------------------------------------------------------------|
|                                                                                                                                                                                                                               |
| 14.07.15         PM         DNT           DATE         BY         CHECKED           4 6         C O L B E E         C O U R T           P H I L L I P A C T, 2606         P H : (02) 6285 2599           F X : (02) 6285 3617 |
| WEB: www.thcs.com.au<br>RVICES CONSULTANTS<br>2 124 972 390)                                                                                                                                                                  |
|                                                                                                                                                                                                                               |