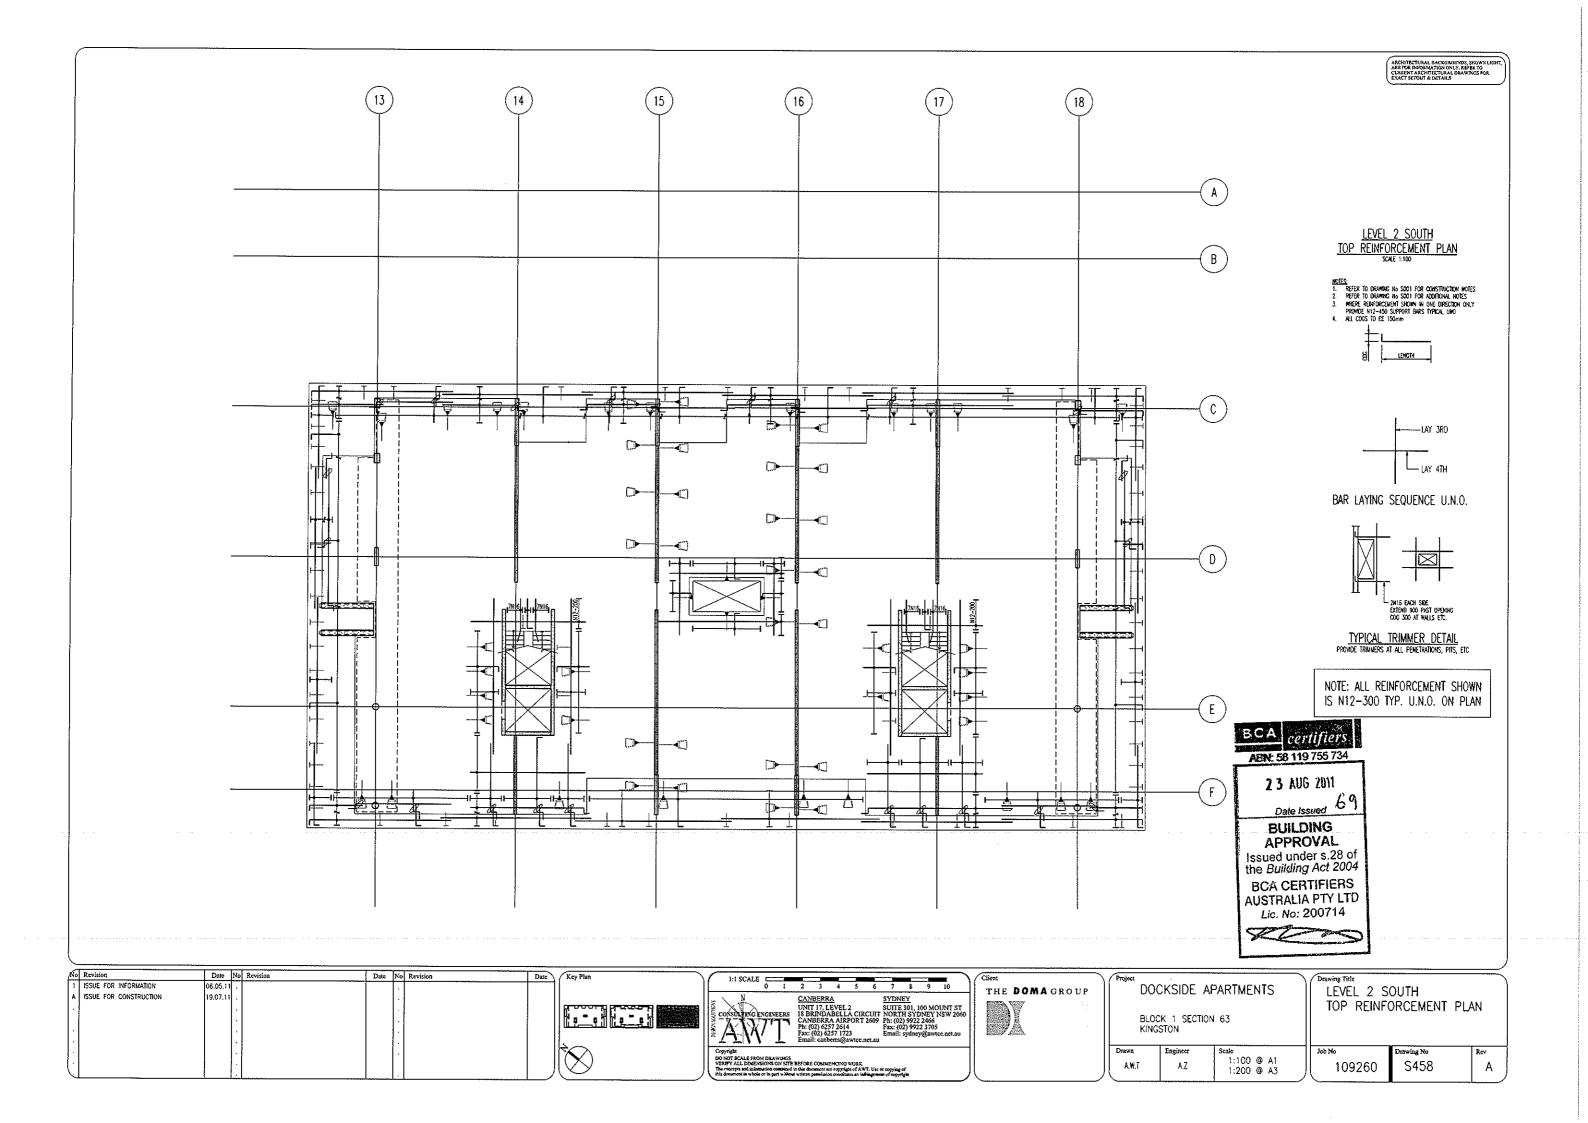

#### CONTENTS: BUILDING ELEMENTS

Note: Revision date is indicated against each individual item when updated.

| 1  | Sitework / Ground Plane / Paving             |  |
|----|----------------------------------------------|--|
| 2  | Concrete / Masonry                           |  |
| 3  | Window Frames                                |  |
| 4  | Glass & Glazing                              |  |
| 5  | Roofing                                      |  |
| 6  | Insulation: Acoustic                         |  |
| 7  | Insulation: Thermal                          |  |
| 8  | Wall & Ceiling Linings (Internal & External) |  |
| 9  | Handrails & Screens                          |  |
| 10 | Metalwork                                    |  |
| 11 | Paint Systems: Interior                      |  |
| 12 | Paint Systems: Exterior                      |  |
| 13 | Waterproofing                                |  |

Colin Stewart Architects

------

Dockside

|        | Item                      | Location                                                                                                                                                                                                                    | Product                   | Manufacturer / Supplier                                                                     | Finish / Colour   | Notes                                                                                                                                                            | Rev       |
|--------|---------------------------|-----------------------------------------------------------------------------------------------------------------------------------------------------------------------------------------------------------------------------|---------------------------|---------------------------------------------------------------------------------------------|-------------------|------------------------------------------------------------------------------------------------------------------------------------------------------------------|-----------|
|        |                           |                                                                                                                                                                                                                             |                           | ·····                                                                                       |                   |                                                                                                                                                                  | 1100      |
|        |                           |                                                                                                                                                                                                                             |                           |                                                                                             |                   | Provide allocation numbering as per DOMA instruction.                                                                                                            |           |
|        | Exterior Metalwork        | Generally                                                                                                                                                                                                                   | Paint                     | Dulux                                                                                       | Black PG1A9 (TBC) | Primer: 1 coat Dulux Quit Rust All Metal<br>1 <sup>st</sup> Coat: Dulux Rust Waterbased Gloss Enamel<br>2 <sup>nd</sup> Coat: Dulux Rust Waterbased Gloss Enamel | K         |
|        | Exterior Structural Steel | Generally                                                                                                                                                                                                                   | Paint .                   | Dulux                                                                                       | Black PG1A9 (TBC) | Primer: 1 coat Dulux Quit Rust All Metal<br>1 <sup>st</sup> Coat: Dulux Rust Waterbased Gloss Enamel<br>2 <sup>nd</sup> Coat: Dulux Rust Waterbased Gloss Enamel | К         |
|        | ter Proofing              |                                                                                                                                                                                                                             |                           |                                                                                             |                   |                                                                                                                                                                  | Aligheith |
| Гуре А | Water Proofing            | Internal/External including:<br>Residential/Commercial<br>internal bathrooms, ensuites,<br>laundries, etc.<br>External tiled balconies<br>(generally), external<br>stone/concrete-topped areas<br>(typically Ground Floor). | Emer-Proof 680            | Parchem Construction Products<br>98 Barrier Street,<br>Fyshwick ACT 2609<br>Ph 02 6228 1313 |                   | Tile over, typically.<br>Concrete-top/stone paver over where indicated.                                                                                          | M         |
| уре В  | Water Proofing            | To concrete roof system<br>with raised deck or paving,<br>including:<br>Level 1 & 4 terrace, Level 1<br>light shaft courtyard.                                                                                              | Testudo / Testudo Mineral | Parchem Construction Products<br>98 Barrier Street,<br>Fyshwick ACT 2609<br>Ph 02 6228 1313 |                   | Pavers on chairs over, typically.<br>Where over pebbles, provide protection to<br>waterproofing.                                                                 | M         |
|        | Waterproofing             | To exposed concrete areas<br>including: Level 5, Bldg B<br>plant area concrete floor.                                                                                                                                       | Emer-Clad Waterproofing   | Parchem Construction Products<br>98 Barrier Street,<br>Fyshwick ACT 2609<br>Ph 02 6228 1313 | Grey              | Refer manufacturer's Technical Data Sheet.                                                                                                                       |           |
|        |                           |                                                                                                                                                                                                                             |                           |                                                                                             |                   |                                                                                                                                                                  |           |
|        |                           |                                                                                                                                                                                                                             |                           |                                                                                             |                   |                                                                                                                                                                  |           |
|        |                           |                                                                                                                                                                                                                             |                           |                                                                                             |                   |                                                                                                                                                                  |           |
|        |                           |                                                                                                                                                                                                                             |                           |                                                                                             |                   |                                                                                                                                                                  |           |
|        |                           |                                                                                                                                                                                                                             |                           |                                                                                             |                   |                                                                                                                                                                  |           |
|        |                           |                                                                                                                                                                                                                             |                           |                                                                                             |                   |                                                                                                                                                                  |           |