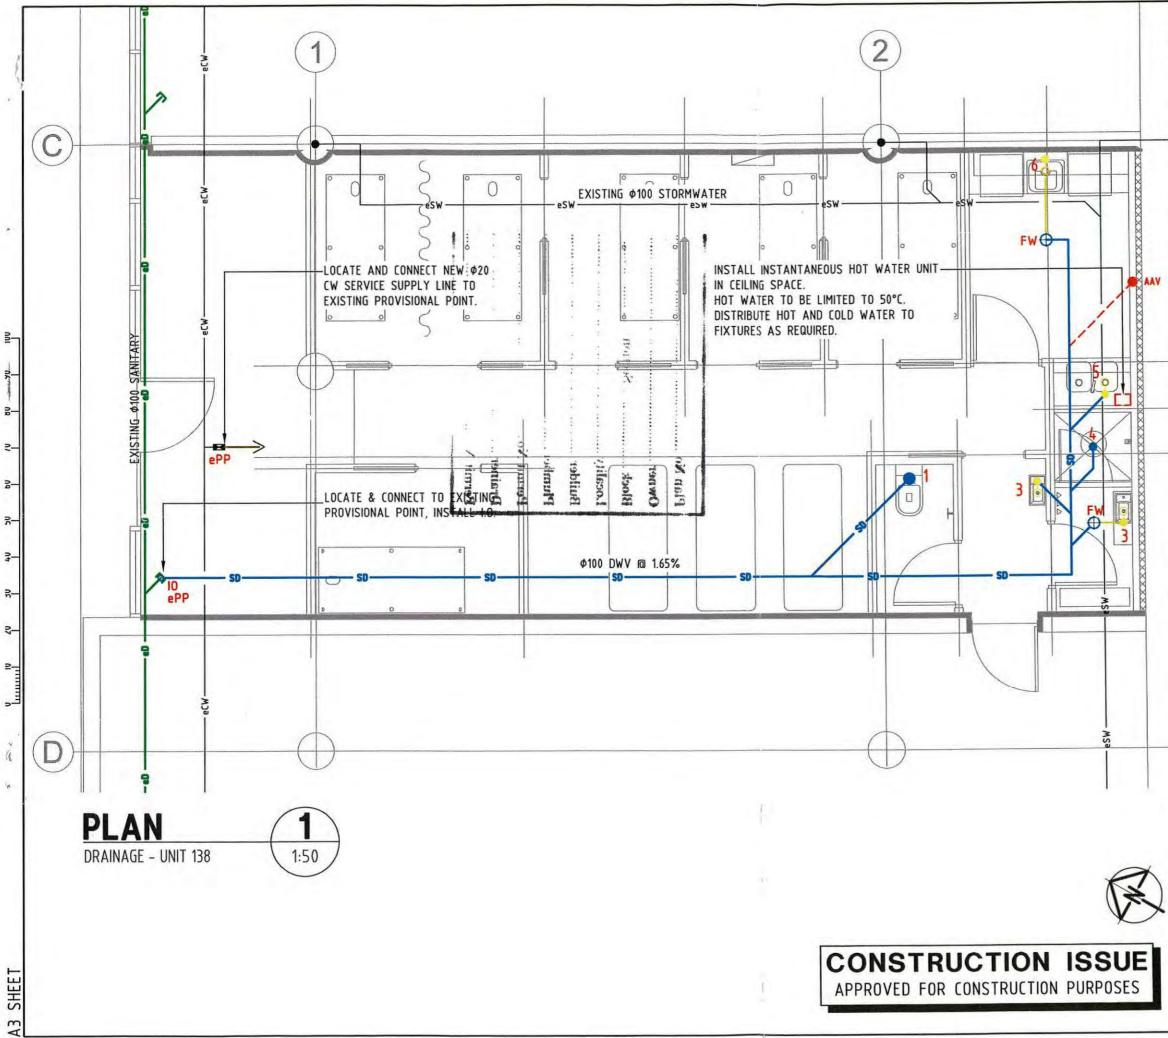

# DOCKSIDE - UNIT 138 FITOUT HYDRAULIC SERVICES

DESIGNED BY

THECS

#### WATER SUPPLY

ALTER AND EXTEND THE EXISTING HOT AND COLD WATER RETICULATION AS REQUIRED TO SERVE NEW FACILITIES IN ACCORDANCE WITH AS3500.

INSTALL A THERMOSTATIC MIXING VALVE 'ENWARE 1000 SERIES' OR EQUAL TO PROVIDE 45°C TEMPERED WATER TO ALL NEW BASINS.

| FIXTURES                                       |     |               |     |
|------------------------------------------------|-----|---------------|-----|
| <b>1 WATER CLOSET</b>                          | [1] | 6 TROUGH      | [1] |
| 2 BATH                                         | []  | 7 URINAL      | []  |
| 3 BASIN                                        | [2] | 8 CL. SINK    | [   |
| 4 SHOWER                                       | [1] | 9 D/WASHER    | [   |
| 5 SINK                                         | [1] | 16 D/FOUNTAIN | 1   |
| NUMBER INDICATED IN BR<br>FIXTURES ADDED/INSTA |     |               |     |