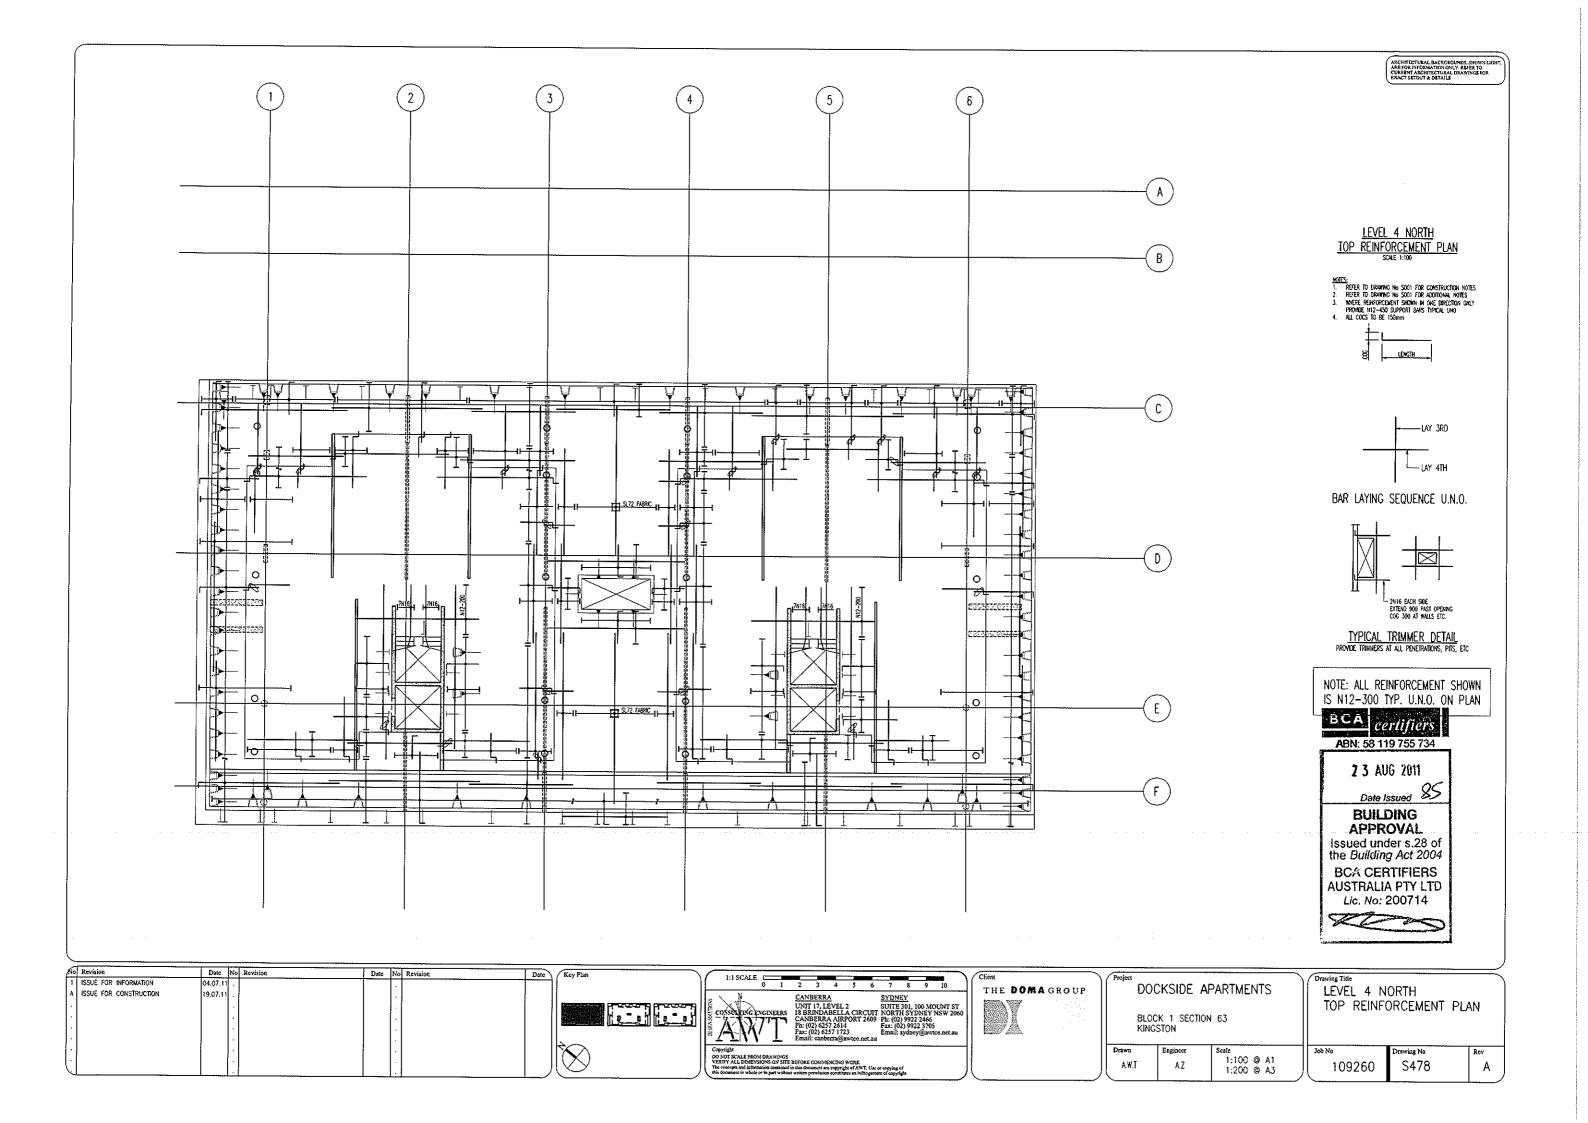

#### CONTENTS: BUILDING ELEMENTS

Note: Revision date is indicated against each individual item when updated.

| 1  | Sitework / Ground Plane / Paving             |  |
|----|----------------------------------------------|--|
| 2  | Concrete / Masonry                           |  |
| 3  | Window Frames                                |  |
| 4  | Glass & Glazing                              |  |
| 5  | Roofing                                      |  |
| 6  | Insulation: Acoustic                         |  |
| 7  | Insulation: Thermal                          |  |
| 8  | Wall & Ceiling Linings (Internal & External) |  |
| 9  | Handrails & Screens                          |  |
| 10 | Metalwork                                    |  |
| 11 | Paint Systems: Interior                      |  |
| 12 | Paint Systems: Exterior                      |  |
| 13 | Waterproofing                                |  |

Colin Stewart Architects

------

Dockside

|        | Item                      | Location                                                                                                                                                                                                                    | Product                   | Manufacturer / Supplier                                                                     | Finish / Colour   | Notes                                                                                                                                                            | Rev       |
|--------|---------------------------|-----------------------------------------------------------------------------------------------------------------------------------------------------------------------------------------------------------------------------|---------------------------|---------------------------------------------------------------------------------------------|-------------------|------------------------------------------------------------------------------------------------------------------------------------------------------------------|-----------|
|        |                           |                                                                                                                                                                                                                             |                           | ·····                                                                                       |                   |                                                                                                                                                                  | 1100      |
|        |                           |                                                                                                                                                                                                                             |                           |                                                                                             |                   | Provide allocation numbering as per DOMA instruction.                                                                                                            |           |
|        | Exterior Metalwork        | Generally                                                                                                                                                                                                                   | Paint                     | Dulux                                                                                       | Black PG1A9 (TBC) | Primer: 1 coat Dulux Quit Rust All Metal<br>1 <sup>st</sup> Coat: Dulux Rust Waterbased Gloss Enamel<br>2 <sup>nd</sup> Coat: Dulux Rust Waterbased Gloss Enamel | K         |
|        | Exterior Structural Steel | Generally                                                                                                                                                                                                                   | Paint .                   | Dulux                                                                                       | Black PG1A9 (TBC) | Primer: 1 coat Dulux Quit Rust All Metal<br>1 <sup>st</sup> Coat: Dulux Rust Waterbased Gloss Enamel<br>2 <sup>nd</sup> Coat: Dulux Rust Waterbased Gloss Enamel | К         |
|        | ter Proofing              |                                                                                                                                                                                                                             |                           |                                                                                             |                   |                                                                                                                                                                  | Aligheith |
| Гуре А | Water Proofing            | Internal/External including:<br>Residential/Commercial<br>internal bathrooms, ensuites,<br>laundries, etc.<br>External tiled balconies<br>(generally), external<br>stone/concrete-topped areas<br>(typically Ground Floor). | Emer-Proof 680            | Parchem Construction Products<br>98 Barrier Street,<br>Fyshwick ACT 2609<br>Ph 02 6228 1313 |                   | Tile over, typically.<br>Concrete-top/stone paver over where indicated.                                                                                          | M         |
| уре В  | Water Proofing            | To concrete roof system<br>with raised deck or paving,<br>including:<br>Level 1 & 4 terrace, Level 1<br>light shaft courtyard.                                                                                              | Testudo / Testudo Mineral | Parchem Construction Products<br>98 Barrier Street,<br>Fyshwick ACT 2609<br>Ph 02 6228 1313 |                   | Pavers on chairs over, typically.<br>Where over pebbles, provide protection to<br>waterproofing.                                                                 | M         |
|        | Waterproofing             | To exposed concrete areas<br>including: Level 5, Bldg B<br>plant area concrete floor.                                                                                                                                       | Emer-Clad Waterproofing   | Parchem Construction Products<br>98 Barrier Street,<br>Fyshwick ACT 2609<br>Ph 02 6228 1313 | Grey              | Refer manufacturer's Technical Data Sheet.                                                                                                                       |           |
|        |                           |                                                                                                                                                                                                                             |                           |                                                                                             |                   |                                                                                                                                                                  |           |
|        |                           |                                                                                                                                                                                                                             |                           |                                                                                             |                   |                                                                                                                                                                  |           |
|        |                           |                                                                                                                                                                                                                             |                           |                                                                                             |                   |                                                                                                                                                                  |           |
|        |                           |                                                                                                                                                                                                                             |                           |                                                                                             |                   |                                                                                                                                                                  |           |
|        |                           |                                                                                                                                                                                                                             |                           |                                                                                             |                   |                                                                                                                                                                  |           |
|        |                           |                                                                                                                                                                                                                             |                           |                                                                                             |                   |                                                                                                                                                                  |           |