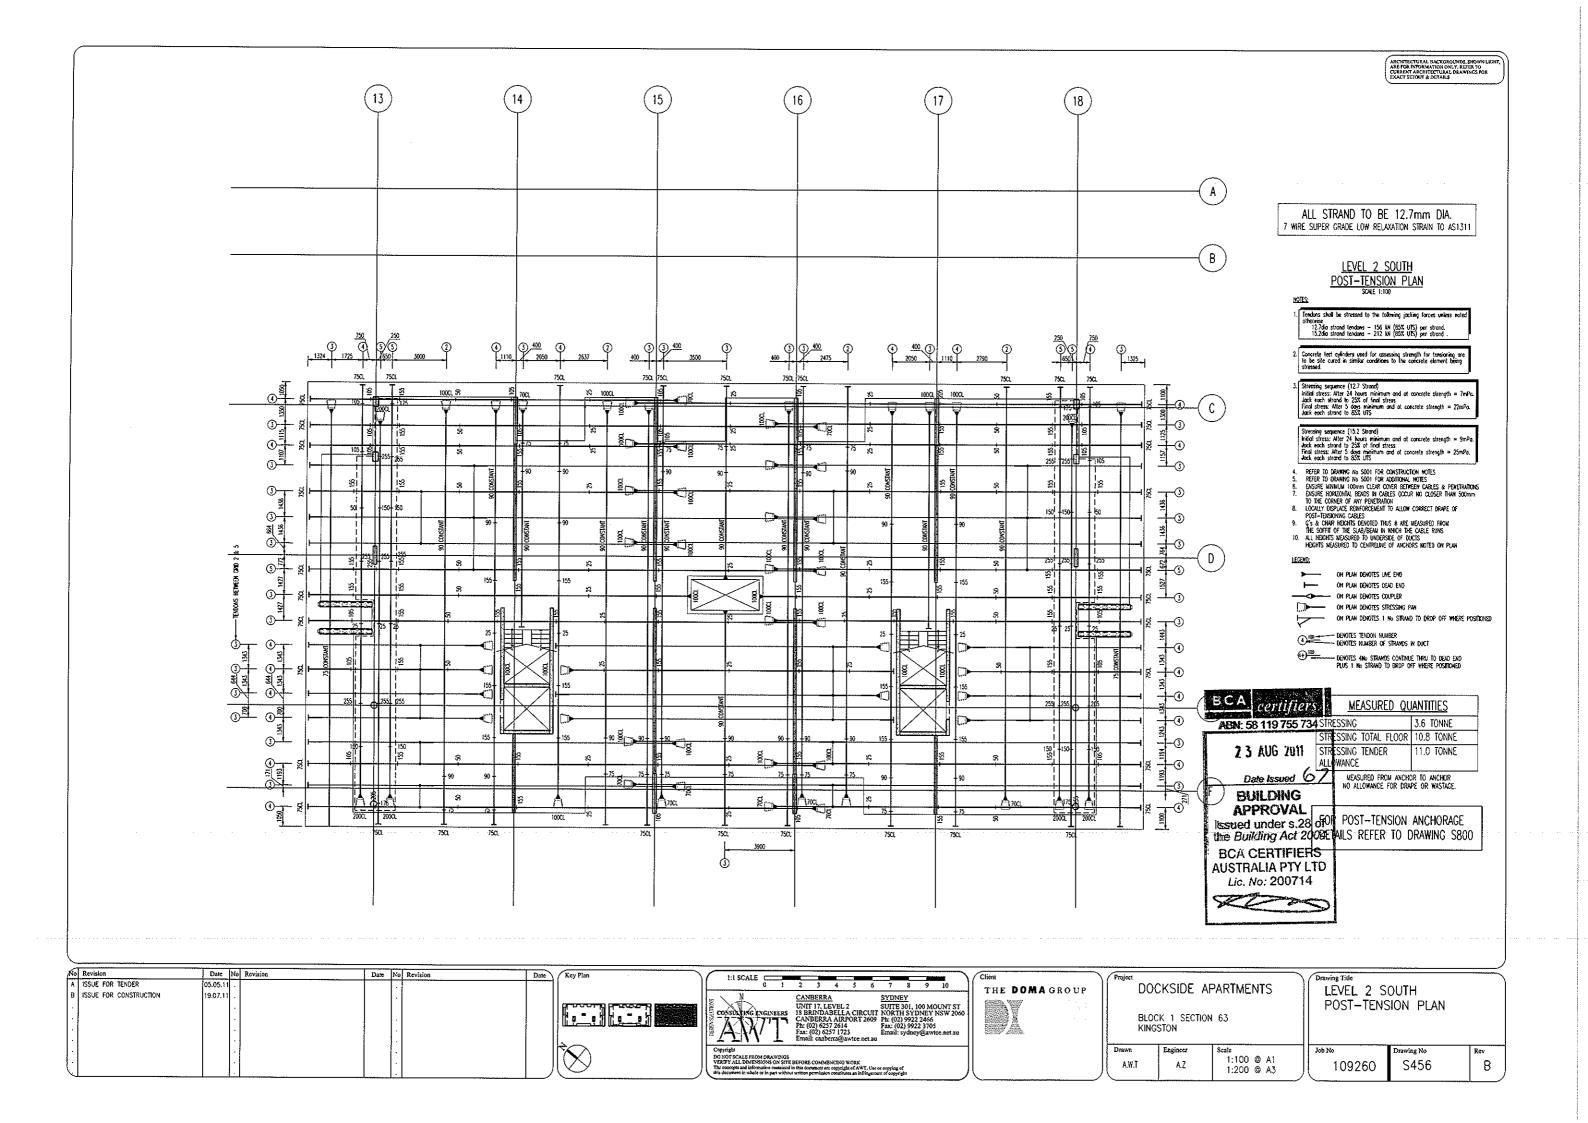

#### CONTENTS: BUILDING ELEMENTS

Note: Revision date is indicated against each individual item when updated.

| 1  | Sitework / Ground Plane / Paving             |  |
|----|----------------------------------------------|--|
| 2  | Concrete / Masonry                           |  |
| 3  | Window Frames                                |  |
| 4  | Glass & Glazing                              |  |
| 5  | Roofing                                      |  |
| 6  | Insulation: Acoustic                         |  |
| 7  | Insulation: Thermal                          |  |
| 8  | Wall & Ceiling Linings (Internal & External) |  |
| 9  | Handrails & Screens                          |  |
| 10 | Metalwork                                    |  |
| 11 | Paint Systems: Interior                      |  |
| 12 | Paint Systems: Exterior                      |  |
| 13 | Waterproofing                                |  |

Colin Stewart Architects

------

Dockside

|        | Item                      | Location                                                                                                                                                                                                                    | Product                   | Manufacturer / Supplier                                                                     | Finish / Colour   | Notes                                                                                                                                                            | Rev       |
|--------|---------------------------|-----------------------------------------------------------------------------------------------------------------------------------------------------------------------------------------------------------------------------|---------------------------|---------------------------------------------------------------------------------------------|-------------------|------------------------------------------------------------------------------------------------------------------------------------------------------------------|-----------|
|        |                           |                                                                                                                                                                                                                             |                           | ·····                                                                                       |                   |                                                                                                                                                                  | 1100      |
|        |                           |                                                                                                                                                                                                                             |                           |                                                                                             |                   | Provide allocation numbering as per DOMA instruction.                                                                                                            |           |
|        | Exterior Metalwork        | Generally                                                                                                                                                                                                                   | Paint                     | Dulux                                                                                       | Black PG1A9 (TBC) | Primer: 1 coat Dulux Quit Rust All Metal<br>1 <sup>st</sup> Coat: Dulux Rust Waterbased Gloss Enamel<br>2 <sup>nd</sup> Coat: Dulux Rust Waterbased Gloss Enamel | K         |
|        | Exterior Structural Steel | Generally                                                                                                                                                                                                                   | Paint .                   | Dulux                                                                                       | Black PG1A9 (TBC) | Primer: 1 coat Dulux Quit Rust All Metal<br>1 <sup>st</sup> Coat: Dulux Rust Waterbased Gloss Enamel<br>2 <sup>nd</sup> Coat: Dulux Rust Waterbased Gloss Enamel | К         |
|        | ter Proofing              |                                                                                                                                                                                                                             |                           |                                                                                             |                   |                                                                                                                                                                  | Aligheith |
| Гуре А | Water Proofing            | Internal/External including:<br>Residential/Commercial<br>internal bathrooms, ensuites,<br>laundries, etc.<br>External tiled balconies<br>(generally), external<br>stone/concrete-topped areas<br>(typically Ground Floor). | Emer-Proof 680            | Parchem Construction Products<br>98 Barrier Street,<br>Fyshwick ACT 2609<br>Ph 02 6228 1313 |                   | Tile over, typically.<br>Concrete-top/stone paver over where indicated.                                                                                          | M         |
| уре В  | Water Proofing            | To concrete roof system<br>with raised deck or paving,<br>including:<br>Level 1 & 4 terrace, Level 1<br>light shaft courtyard.                                                                                              | Testudo / Testudo Mineral | Parchem Construction Products<br>98 Barrier Street,<br>Fyshwick ACT 2609<br>Ph 02 6228 1313 |                   | Pavers on chairs over, typically.<br>Where over pebbles, provide protection to<br>waterproofing.                                                                 | M         |
|        | Waterproofing             | To exposed concrete areas<br>including: Level 5, Bldg B<br>plant area concrete floor.                                                                                                                                       | Emer-Clad Waterproofing   | Parchem Construction Products<br>98 Barrier Street,<br>Fyshwick ACT 2609<br>Ph 02 6228 1313 | Grey              | Refer manufacturer's Technical Data Sheet.                                                                                                                       |           |
|        |                           |                                                                                                                                                                                                                             |                           |                                                                                             |                   |                                                                                                                                                                  |           |
|        |                           |                                                                                                                                                                                                                             |                           |                                                                                             |                   |                                                                                                                                                                  |           |
|        |                           |                                                                                                                                                                                                                             |                           |                                                                                             |                   |                                                                                                                                                                  |           |
|        |                           |                                                                                                                                                                                                                             |                           |                                                                                             |                   |                                                                                                                                                                  |           |
|        |                           |                                                                                                                                                                                                                             |                           |                                                                                             |                   |                                                                                                                                                                  |           |
|        |                           |                                                                                                                                                                                                                             |                           |                                                                                             |                   |                                                                                                                                                                  |           |