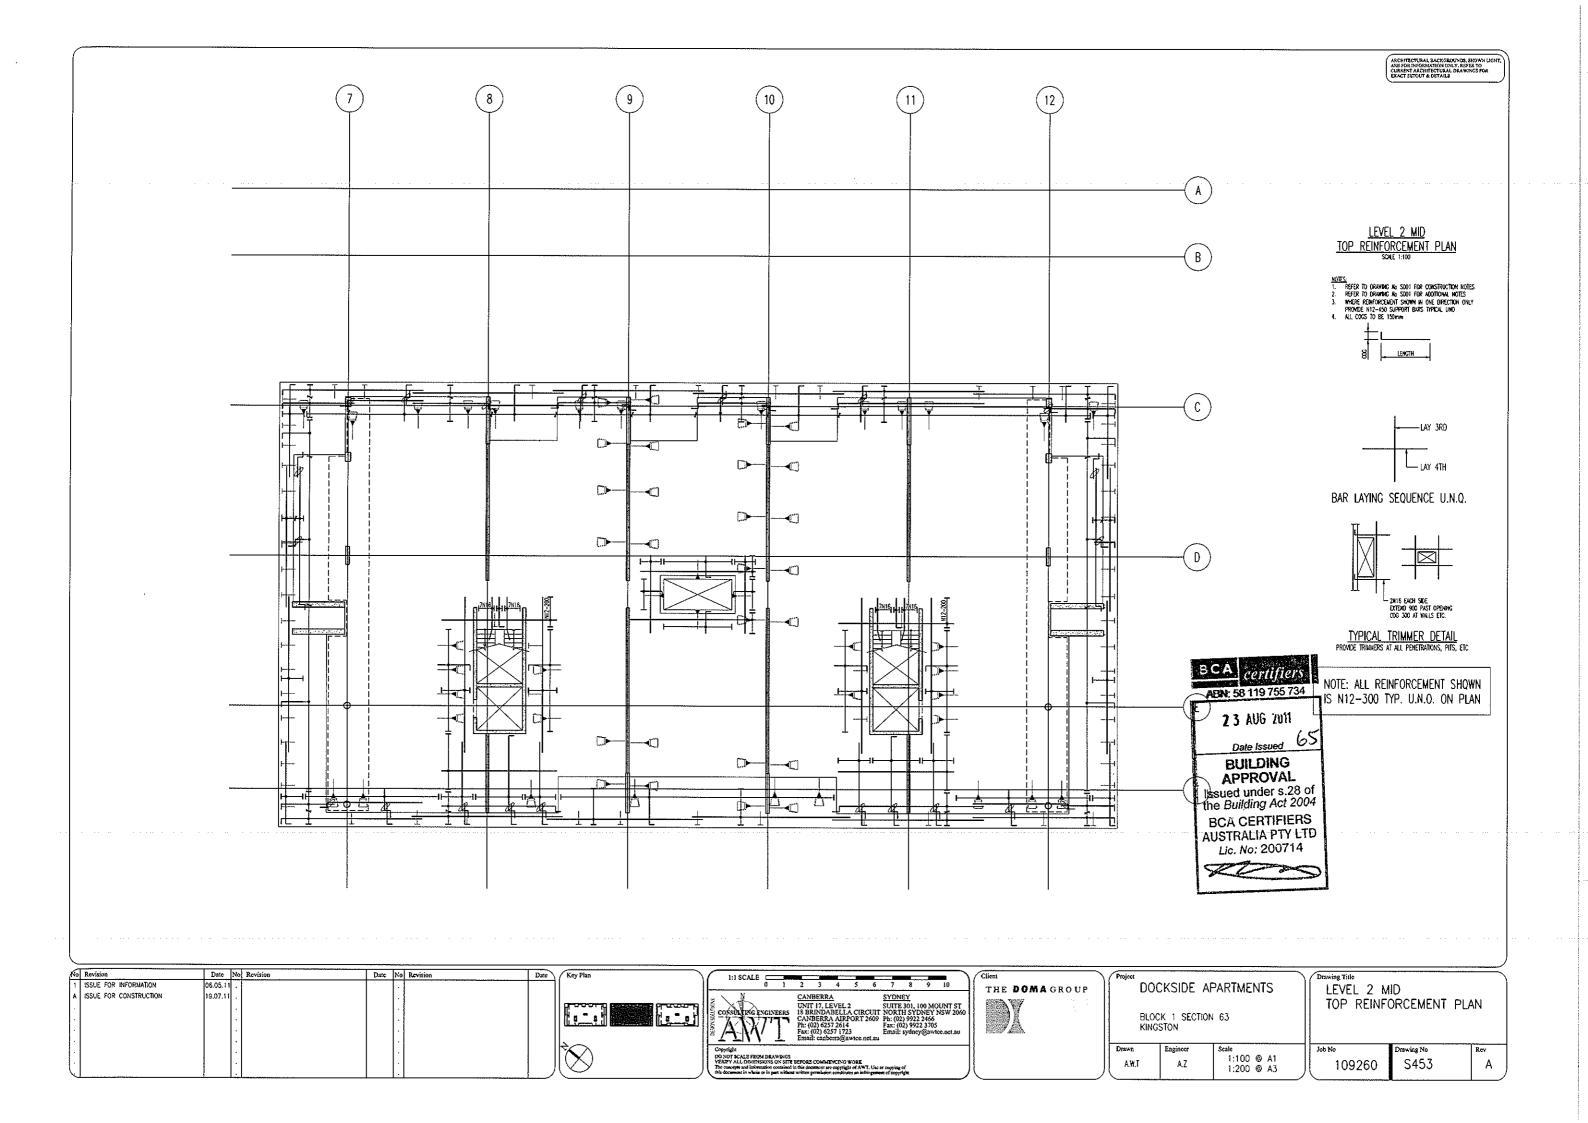

#### CONTENTS: BUILDING ELEMENTS

Note: Revision date is indicated against each individual item when updated.

| 1  | Sitework / Ground Plane / Paving             |  |
|----|----------------------------------------------|--|
| 2  | Concrete / Masonry                           |  |
| 3  | Window Frames                                |  |
| 4  | Glass & Glazing                              |  |
| 5  | Roofing                                      |  |
| 6  | Insulation: Acoustic                         |  |
| 7  | Insulation: Thermal                          |  |
| 8  | Wall & Ceiling Linings (Internal & External) |  |
| 9  | Handrails & Screens                          |  |
| 10 | Metalwork                                    |  |
| 11 | Paint Systems: Interior                      |  |
| 12 | Paint Systems: Exterior                      |  |
| 13 | Waterproofing                                |  |

Colin Stewart Architects

------

Dockside

|        | Item                      | Location                                                                                                                                                                                                                    | Product                   | Manufacturer / Supplier                                                                     | Finish / Colour   | Notes                                                                                                                                                            | Rev       |
|--------|---------------------------|-----------------------------------------------------------------------------------------------------------------------------------------------------------------------------------------------------------------------------|---------------------------|---------------------------------------------------------------------------------------------|-------------------|------------------------------------------------------------------------------------------------------------------------------------------------------------------|-----------|
|        |                           |                                                                                                                                                                                                                             |                           | ·····                                                                                       |                   |                                                                                                                                                                  | 1100      |
|        |                           |                                                                                                                                                                                                                             |                           |                                                                                             |                   | Provide allocation numbering as per DOMA instruction.                                                                                                            |           |
|        | Exterior Metalwork        | Generally                                                                                                                                                                                                                   | Paint                     | Dulux                                                                                       | Black PG1A9 (TBC) | Primer: 1 coat Dulux Quit Rust All Metal<br>1 <sup>st</sup> Coat: Dulux Rust Waterbased Gloss Enamel<br>2 <sup>nd</sup> Coat: Dulux Rust Waterbased Gloss Enamel | K         |
|        | Exterior Structural Steel | Generally                                                                                                                                                                                                                   | Paint .                   | Dulux                                                                                       | Black PG1A9 (TBC) | Primer: 1 coat Dulux Quit Rust All Metal<br>1 <sup>st</sup> Coat: Dulux Rust Waterbased Gloss Enamel<br>2 <sup>nd</sup> Coat: Dulux Rust Waterbased Gloss Enamel | К         |
|        | ter Proofing              |                                                                                                                                                                                                                             |                           |                                                                                             |                   |                                                                                                                                                                  | Aligheith |
| Гуре А | Water Proofing            | Internal/External including:<br>Residential/Commercial<br>internal bathrooms, ensuites,<br>laundries, etc.<br>External tiled balconies<br>(generally), external<br>stone/concrete-topped areas<br>(typically Ground Floor). | Emer-Proof 680            | Parchem Construction Products<br>98 Barrier Street,<br>Fyshwick ACT 2609<br>Ph 02 6228 1313 |                   | Tile over, typically.<br>Concrete-top/stone paver over where indicated.                                                                                          | M         |
| уре В  | Water Proofing            | To concrete roof system<br>with raised deck or paving,<br>including:<br>Level 1 & 4 terrace, Level 1<br>light shaft courtyard.                                                                                              | Testudo / Testudo Mineral | Parchem Construction Products<br>98 Barrier Street,<br>Fyshwick ACT 2609<br>Ph 02 6228 1313 |                   | Pavers on chairs over, typically.<br>Where over pebbles, provide protection to<br>waterproofing.                                                                 | M         |
|        | Waterproofing             | To exposed concrete areas<br>including: Level 5, Bldg B<br>plant area concrete floor.                                                                                                                                       | Emer-Clad Waterproofing   | Parchem Construction Products<br>98 Barrier Street,<br>Fyshwick ACT 2609<br>Ph 02 6228 1313 | Grey              | Refer manufacturer's Technical Data Sheet.                                                                                                                       |           |
|        |                           |                                                                                                                                                                                                                             |                           |                                                                                             |                   |                                                                                                                                                                  |           |
|        |                           |                                                                                                                                                                                                                             |                           |                                                                                             |                   |                                                                                                                                                                  |           |
|        |                           |                                                                                                                                                                                                                             |                           |                                                                                             |                   |                                                                                                                                                                  |           |
|        |                           |                                                                                                                                                                                                                             |                           |                                                                                             |                   |                                                                                                                                                                  |           |
|        |                           |                                                                                                                                                                                                                             |                           |                                                                                             |                   |                                                                                                                                                                  |           |
|        |                           |                                                                                                                                                                                                                             |                           |                                                                                             |                   |                                                                                                                                                                  |           |