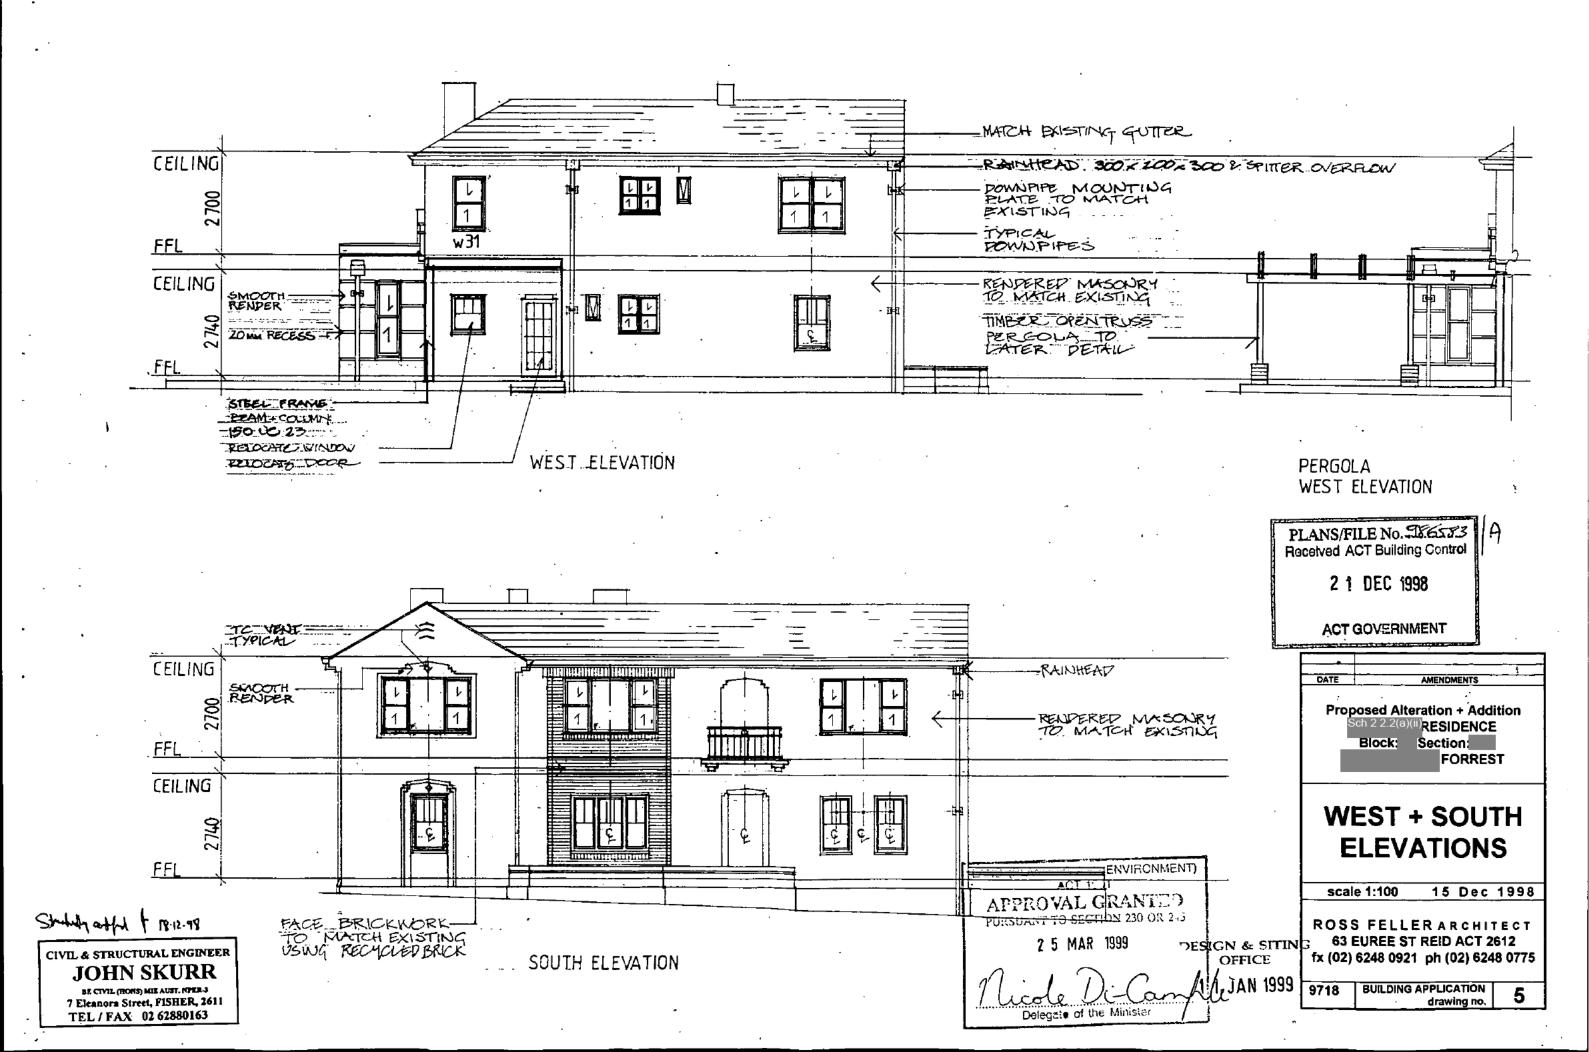

# **Application Acknowledgement**

Applicant Site for Project ROSS FELLER & ASSOCIATES ARCH **Address 63 EUREE STREET** REID ACT 2612 Suburb Section Block Fax: 62480921 **FORREST** Tel: 62480775 Please quote this number for all enquiries 986583/A Plan Number Project Number: 986583 21 December 1998 Plan Lodged **DARTS Application Number 986583** 

This is an application for a new project consisting of 2 project item

| Naturo of<br>Work | Project flem Description | Ault other Gescuillon                      | Area/LM Value |
|-------------------|--------------------------|--------------------------------------------|---------------|
| ADDITIONS TO      | RESIDENCE                | Additions and alterations to lower & upper | 202 \$178,024 |
| !                 |                          | floor                                      |               |
| ADDITIONS TO      | GARAGE                   | Including a paved terrace                  | 24 \$13,120   |
|                   |                          |                                            | 4-4           |

**Building Application Fee** 

\$2,870.70

Your project plans are to be posted.

Facsimile: 6207 6324

981221

PLANS/FILE No. 986523 Received ACT Building Control 2 1 DEC 1998 ACT COVERNMENT

LAND (PLANNING AND ENVIRONMENT) ACT 1931 APPROVAL GRANTED PURSUANT TO SECTION 230 OR 245 2 5 MAR 1999 Delegate of the Minister