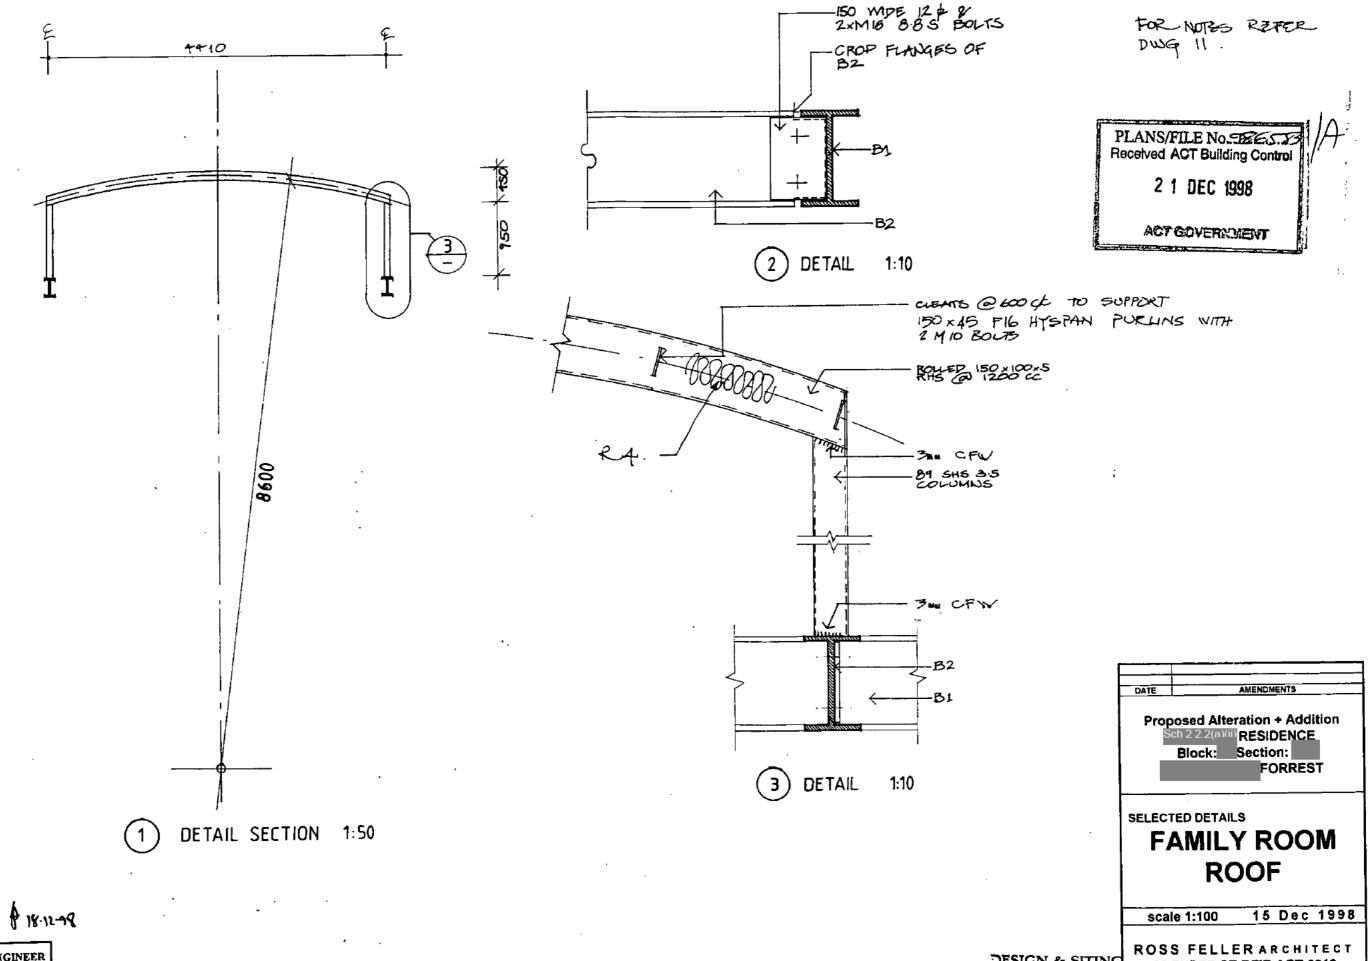

### **ROOF PLAN**

scale 1:100

15 Dec 1998

ROSS FELLER ARCHITECT 63 EUREE ST REID ACT 2612 fx (02) 6248 0921 ph (02) 6248 0775

9718

BUILDING APPLICATION drawing no.

CIVIL & STRUCTURAL ENGINEER **JOHN SKURR** 