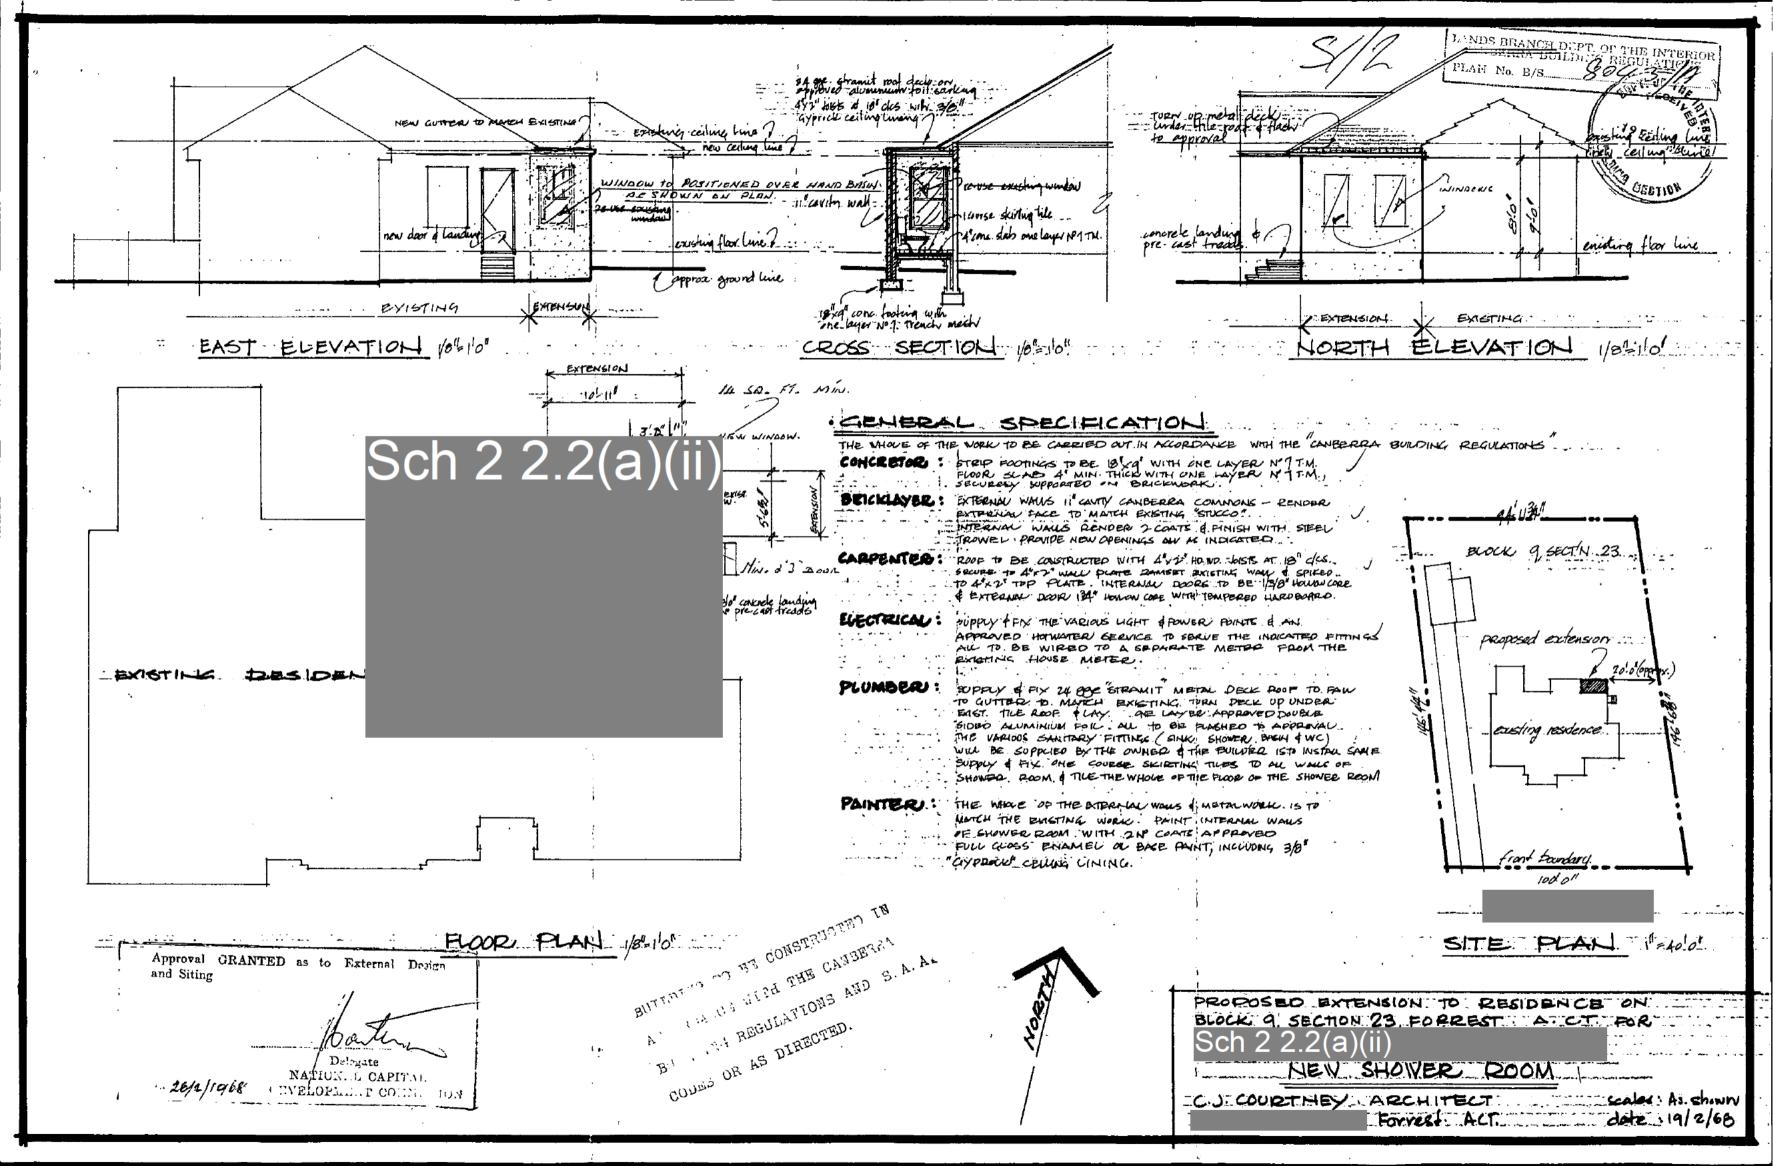

### CERTIFICATE OF COMPLETION.

| on Block of Officer                                                                                        | Section and Colores Co                | garage 1                              | vest.<br>a C. J. aus | 1 d. Courtne    |
|------------------------------------------------------------------------------------------------------------|---------------------------------------|---------------------------------------|----------------------|-----------------|
| the Lessee of the said B<br>therefor, and in accordance<br>under the Building and Se<br>804 3.<br>Plan No. | Block, in accordance with the provisi | ice with the plan<br>ons of the Canbe | is and specifica     | ations approved |
| Dated this                                                                                                 | 2577 day                              | of Man                                | Proper Auth          | 19              |

SOALE 46° & GEF FF

AODITIONS TO SESIOSNES Forz

FARRES ST

C.S. COCCTINES DESSIVE A ALBERTATION & SQUESSIVE & SQU

Design and Siting Ordinance LB 1 (Est. 1966) APPLICATION FOR APPROVAL OF PLANS & SPECIFICATIONS To The Chief Architect, Lands Branch, <sup>19 FEB</sup> 1968 Department of the Interior, CANBERRA. A.C.T. Name: ch 2 2.2(a Address: Location on which building to be constructed -Block Section Division Type of Building (classified by occupancy as Oth Extension & Exists defined in the Building Manual) Name and Address of Lessee or Owner: format ACT. Contract or Estimated Price Gross Floor Area of Proposed Building 50 squae feet. I enclose the following fee payable in respect of this

application under Reg. 14A(1)

\$

Signature of Applicant 19/2/1968.

#### OFFICE USE ONLY

| Squarage for Fees                          |        | Plans Numbered                                                      | 8043/       |  |  |
|--------------------------------------------|--------|---------------------------------------------------------------------|-------------|--|--|
| Total Fees Payable<br>under Reg. 14(1)     | \$2.00 | Building Covenant                                                   | \$ addition |  |  |
| Fees now due under<br>Reg. 14A(1) i.e. 25% | #0.50  | Plans Approved No                                                   | ot Approved |  |  |
| Receipt No.                                | 214090 | PROPEROAETH ARBITORITY UNDER CANSERRA BOLLDING ABGULATIONS MAR 1958 |             |  |  |