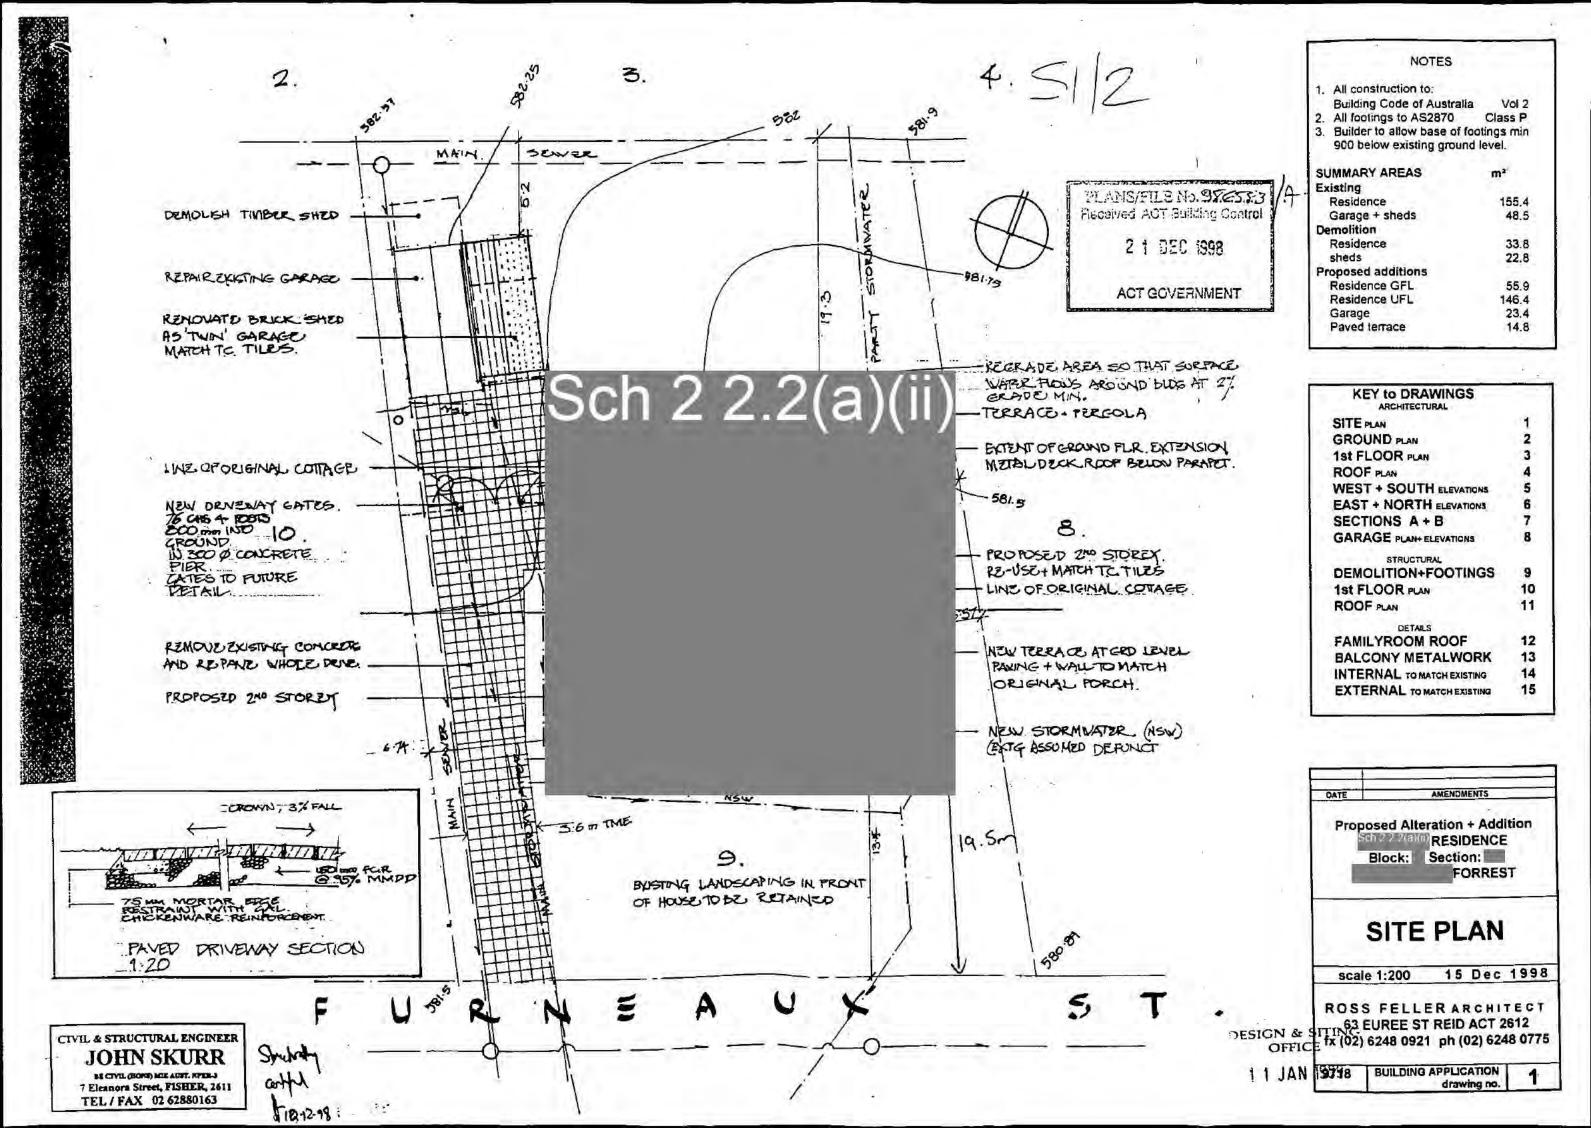

# **Application Acknowledgement**

Applicant Site for Project ROSS FELLER & ASSOCIATES ARCH **Address 63 EUREE STREET** REID ACT 2612 Suburb Section Block Fax: 62480921 **FORREST** Tel: 62480775 Please quote this number for all enquiries 986583/A Plan Number Project Number: 986583 21 December 1998 Plan Lodged **DARTS Application Number 986583** 

This is an application for a new project consisting of 2 project item

| Naturo of<br>Work | Project flem Description | Ault other Gescuillon                      | Area/LM Value |
|-------------------|--------------------------|--------------------------------------------|---------------|
| ADDITIONS TO      | RESIDENCE                | Additions and alterations to lower & upper | 202 \$178,024 |
| !                 |                          | floor                                      |               |
| ADDITIONS TO      | GARAGE                   | Including a paved terrace                  | 24 \$13,120   |
|                   |                          |                                            | 4-4           |

**Building Application Fee** 

\$2,870.70

Your project plans are to be posted.

Facsimile: 6207 6324

981221

PLANS/FILE No. 986523 Received ACT Building Control 2 1 DEC 1998 ACT COVERNMENT

LAND (PLANNING AND ENVIRONMENT) ACT 1931 APPROVAL GRANTED PURSUANT TO SECTION 230 OR 245 2 5 MAR 1999 Delegate of the Minister

### **ROOF PLAN**

scale 1:100

15 Dec 1998

ROSS FELLER ARCHITECT 63 EUREE ST REID ACT 2612 fx (02) 6248 0921 ph (02) 6248 0775

9718

BUILDING APPLICATION drawing no.

CIVIL & STRUCTURAL ENGINEER **JOHN SKURR** 

7 Eleanora Street, FISHER, 2611 TEL/FAX 02 62880163

Southally ahfred \$ 11:16.98

DESIGN & SITING OFFICE

1 1 JAN 1999

NOTES

REMOVE TO STORE ALL EXISTING ROOF TILES TO NEW ROOF. PRESERVE RETAINED INTERIOR AGAINST THE WEATHER DURING CONSTRUCTION DEMOUSH EXISTING ROOF FRAMING.