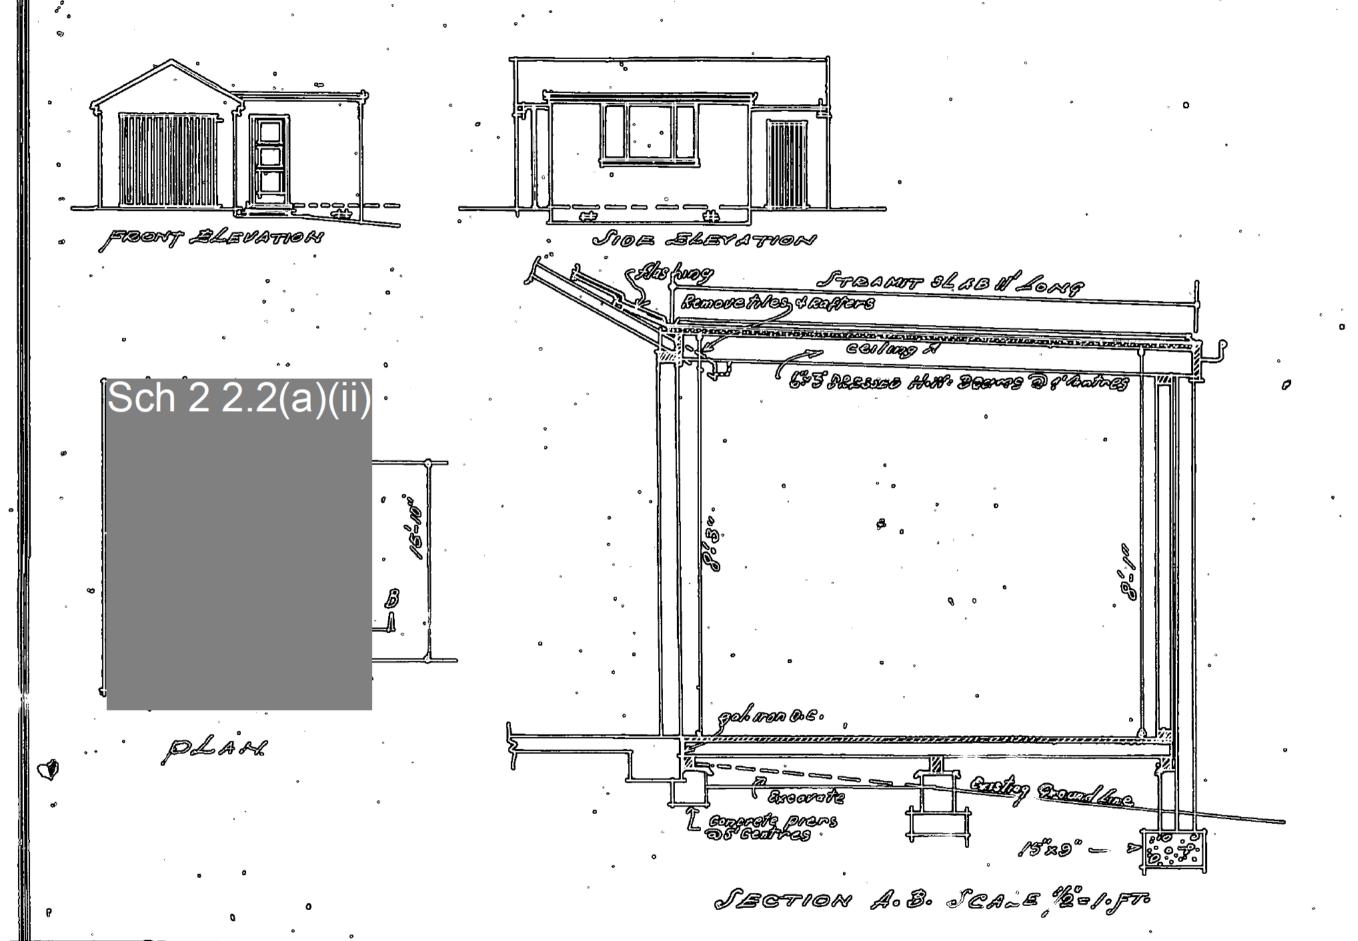

GADER CANBERRA ACTROPATORS

GROSS GASTONS

GROSS GASTON

A.C.T. LANDS AND SURVEY BRANGE

- BLOCK PLAN-40'a-1"

---ADDITIONS- FORREST

FOR CLAND L. COURTHEY

Joy 110/63

SOALE 46° & GEF FF

AODITIONS TO SESIOSNES Forz

FARRES ST

C.S. COCCTINES DESSIVE A ALBERTATION & SQUESSIVE & SQU

Design and Siting Ordinance LB 1 (Est. 1966) APPLICATION FOR APPROVAL OF PLANS & SPECIFICATIONS To The Chief Architect, Lands Branch, <sup>19 FEB</sup> 1968 Department of the Interior, CANBERRA. A.C.T. Name: ch 2 2.2(a Address: Location on which building to be constructed -Block Section Division Type of Building (classified by occupancy as Oth Extension & Exists defined in the Building Manual) Name and Address of Lessee or Owner: format ACT. Contract or Estimated Price Gross Floor Area of Proposed Building 50 squae feet. I enclose the following fee payable in respect of this

application under Reg. 14A(1)

\$

Signature of Applicant 19/2/1968.

#### OFFICE USE ONLY

| Squarage for Fees                          |        | Plans Numbered                                                      | 8043/       |  |  |
|--------------------------------------------|--------|---------------------------------------------------------------------|-------------|--|--|
| Total Fees Payable<br>under Reg. 14(1)     | \$2.00 | Building Covenant                                                   | \$ addition |  |  |
| Fees now due under<br>Reg. 14A(1) i.e. 25% | #0.50  | Plans Approved No                                                   | ot Approved |  |  |
| Receipt No.                                | 214090 | PROPEROAETH ARBITORITY UNDER CANSERRA BOLLDING ABGULATIONS MAR 1958 |             |  |  |