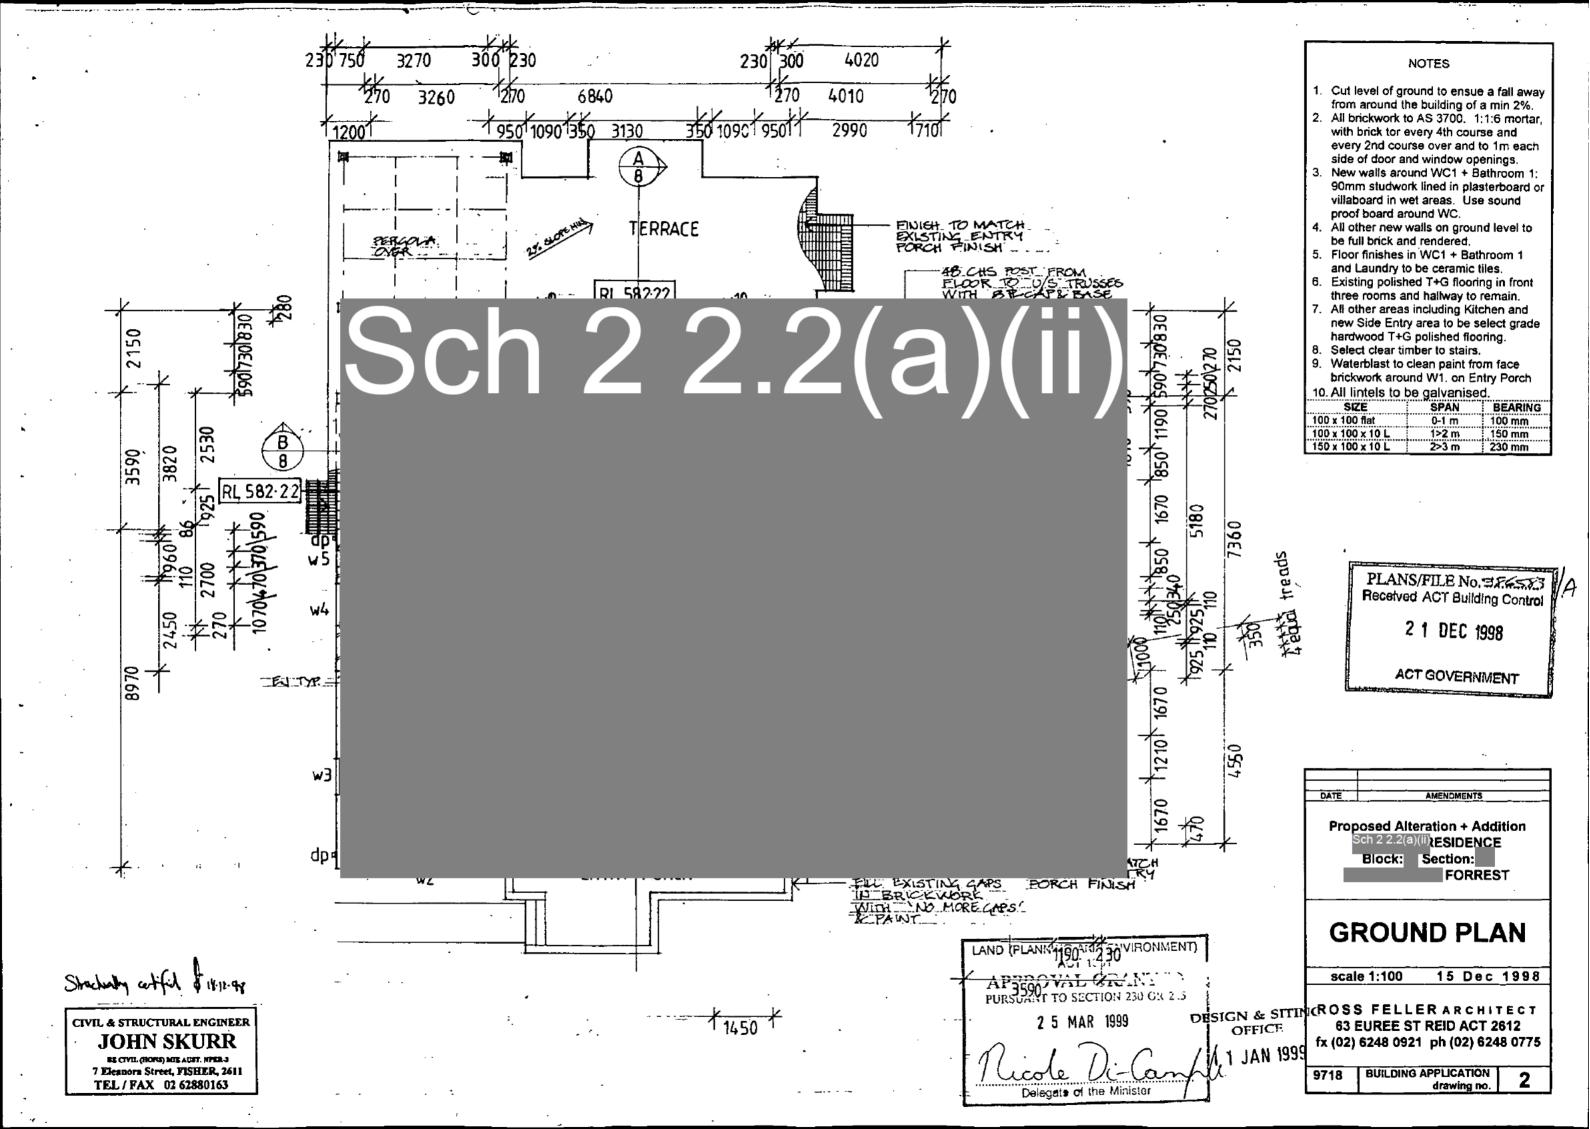

### **ROOF PLAN**

scale 1:100

15 Dec 1998

ROSS FELLER ARCHITECT 63 EUREE ST REID ACT 2612 fx (02) 6248 0921 ph (02) 6248 0775

9718

BUILDING APPLICATION drawing no.

CIVIL & STRUCTURAL ENGINEER **JOHN SKURR** 

7 Eleanora Street, FISHER, 2611 TEL/FAX 02 62880163

Southally ahfred \$ 11:16.98

DESIGN & SITING OFFICE

1 1 JAN 1999

NOTES

REMOVE TO STORE ALL EXISTING ROOF TILES TO NEW ROOF. PRESERVE RETAINED INTERIOR AGAINST THE WEATHER DURING CONSTRUCTION DEMOUSH EXISTING ROOF FRAMING.