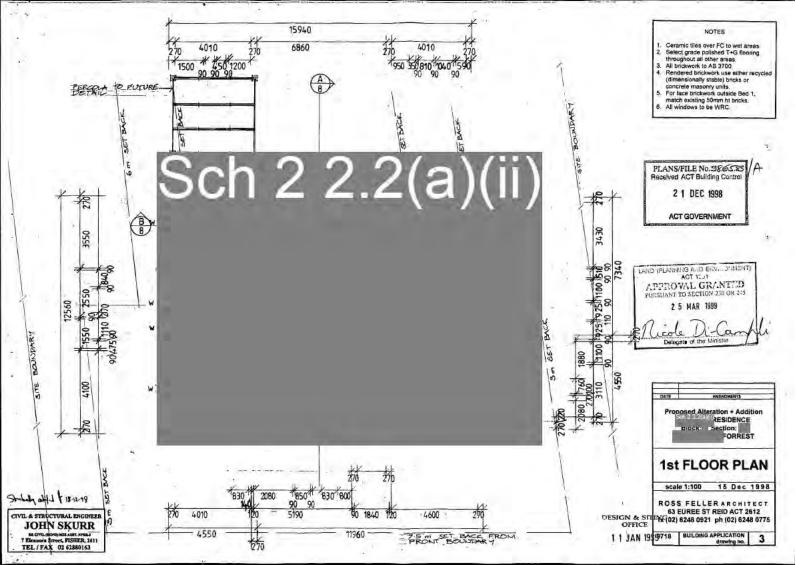

### **ROOF PLAN**

scale 1:100

15 Dec 1998

ROSS FELLER ARCHITECT 63 EUREE ST REID ACT 2612 fx (02) 6248 0921 ph (02) 6248 0775

9718

BUILDING APPLICATION drawing no.

CIVIL & STRUCTURAL ENGINEER **JOHN SKURR** 

7 Eleanora Street, FISHER, 2611 TEL/FAX 02 62880163

Southally ahfred \$ 11:16.98

DESIGN & SITING OFFICE

1 1 JAN 1999

NOTES

REMOVE TO STORE ALL EXISTING ROOF TILES TO NEW ROOF. PRESERVE RETAINED INTERIOR AGAINST THE WEATHER DURING CONSTRUCTION DEMOUSH EXISTING ROOF FRAMING.

TYPICAL PADS 450 x 450,400 DEEP

Sch 2 2.2(a)(

RETAINED EXISTING WALLS

DEMOUSHED EXISTING WALLS

BRICK UP OFFNING TO

PEMOUSH AND REMOVE EXISTING FLOOR IN AREA INDICATED

DEMOLISH AND REMOVE EXISTING CONCRETE ECOOR IN AREA INDICATED

FOOTING FOR NEW MASONRY

TYPICAL FOOTING 450 W 6002 (HIN) 4-11 TH TOP & BOTTOM & STEEL CLIPS @ 900 CK BASE OF FOOTING 900mm BELOW EXISTING GROUND LEVEL...

#### NOTES

- 1. All Demolition to AS 2601
- 2. All demolition materials to be recycled as appropriate, according to the ACT Waste Reduction Strategy or tie down
  3. Provide temporary support for sections
- of existing building which are to be altered and which rely for support on work to be demolished.
- While walls and roof are, open provide temporary covers to prevent water penetration.
- While walls and roofs are open provide security against unauthorised entry.