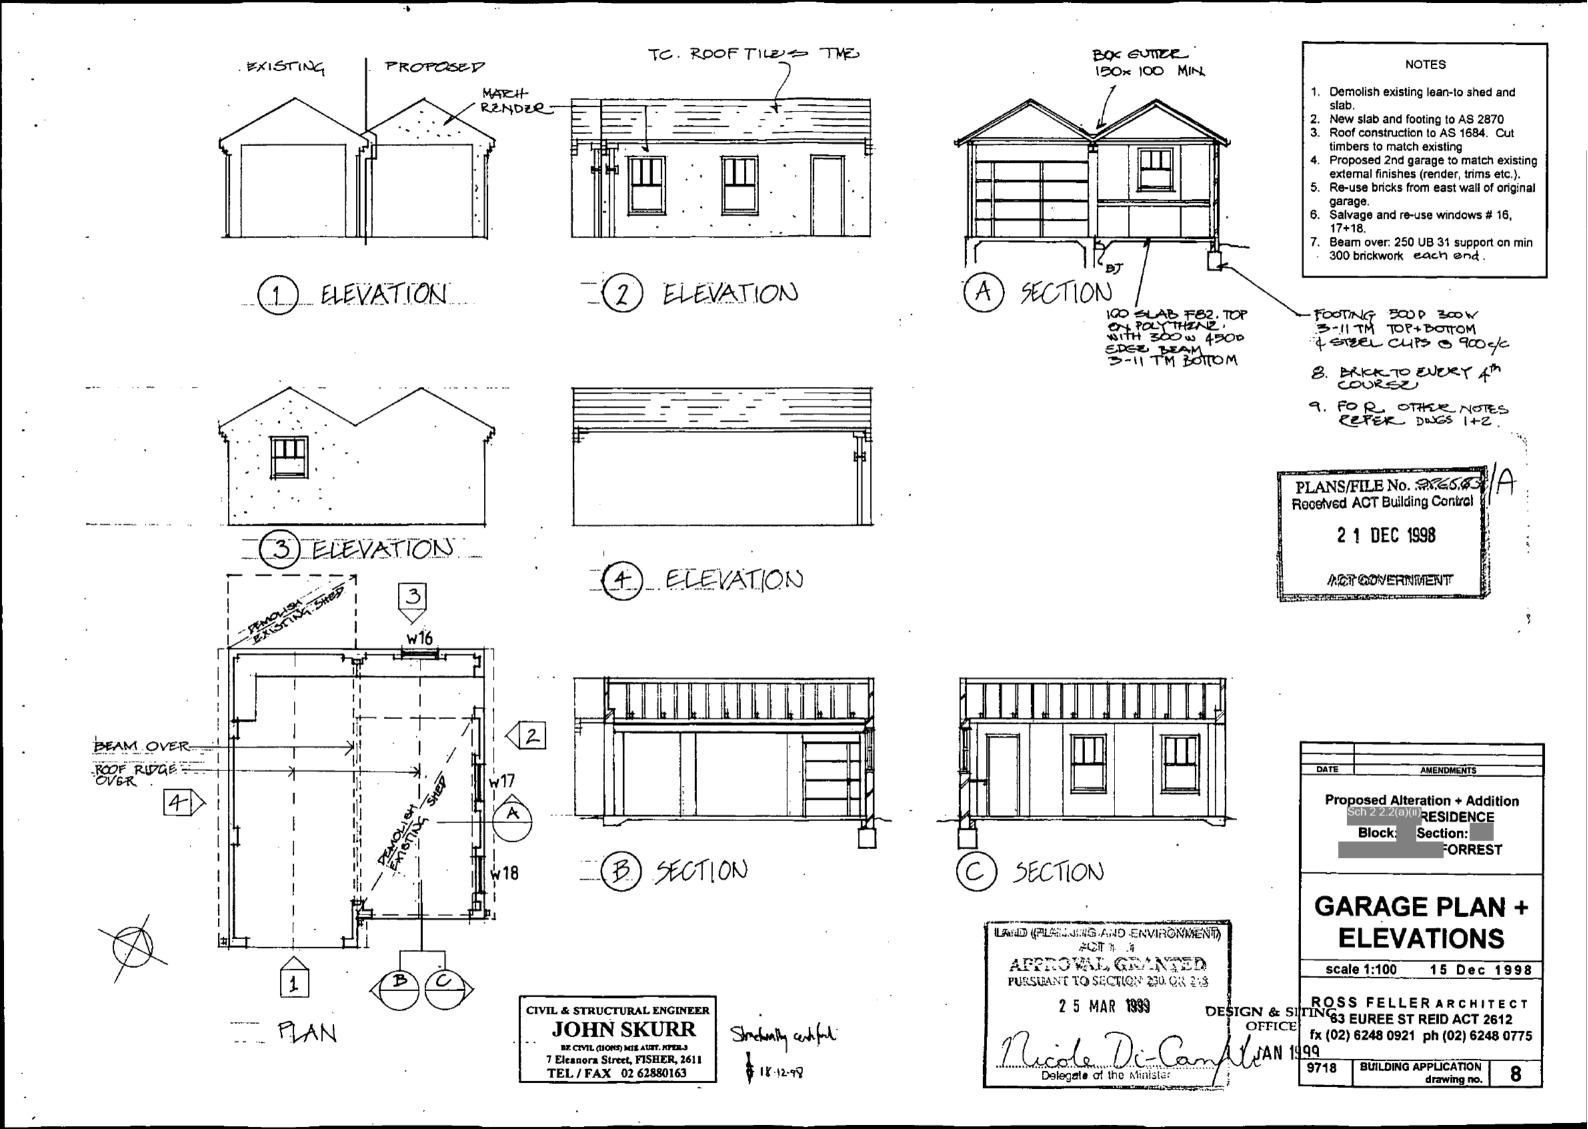

#### NOTES

- 1. All Demolition to AS 2601
- 2. All demolition materials to be recycled as appropriate, according to the ACT Waste Reduction Strategy or tie down
  3. Provide temporary support for sections
- of existing building which are to be altered and which rely for support on work to be demolished.
- While walls and roof are, open provide temporary covers to prevent water penetration.
- While walls and roofs are open provide security against unauthorised entry.