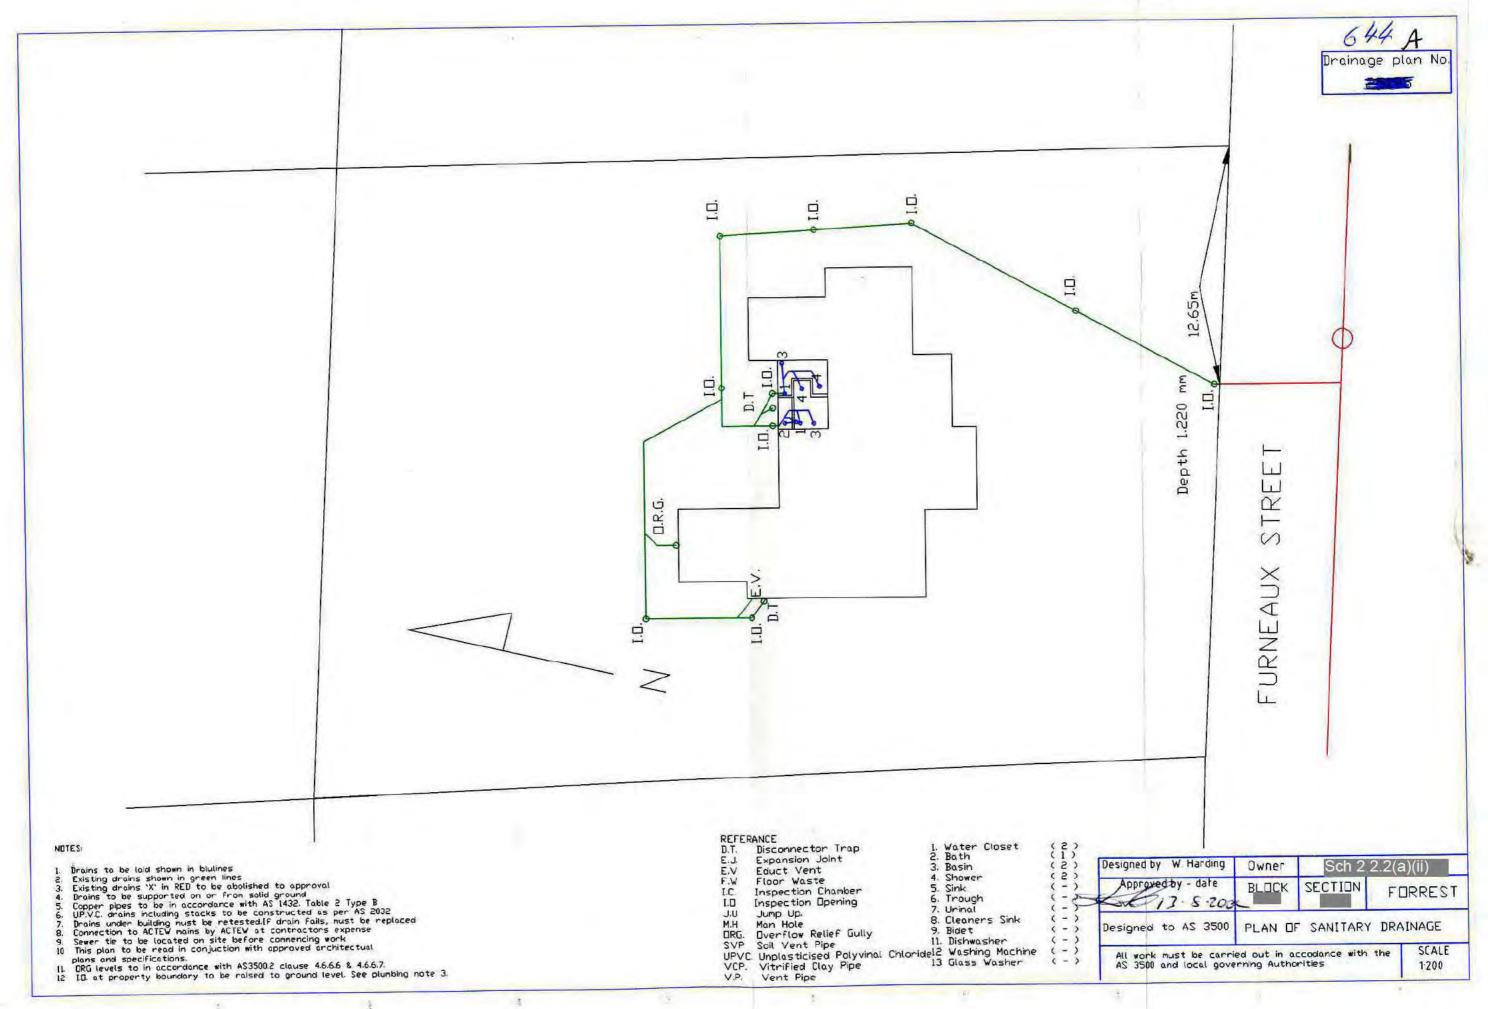

Drainage Plan Number: 644

Soil Classification Number:

Comments: This is an Ex Govt Residence no survey on file. Application only for plan 8043/A. Application Acknowledgement only for plan 986583/A

<u>No</u>

Drainage Plan Number: 644

Soil Classification Number:

Comments: This is an Ex Govt Residence no survey on file. Application only for plan 8043/A. Application Acknowledgement only for plan 986583/A

Yes

No