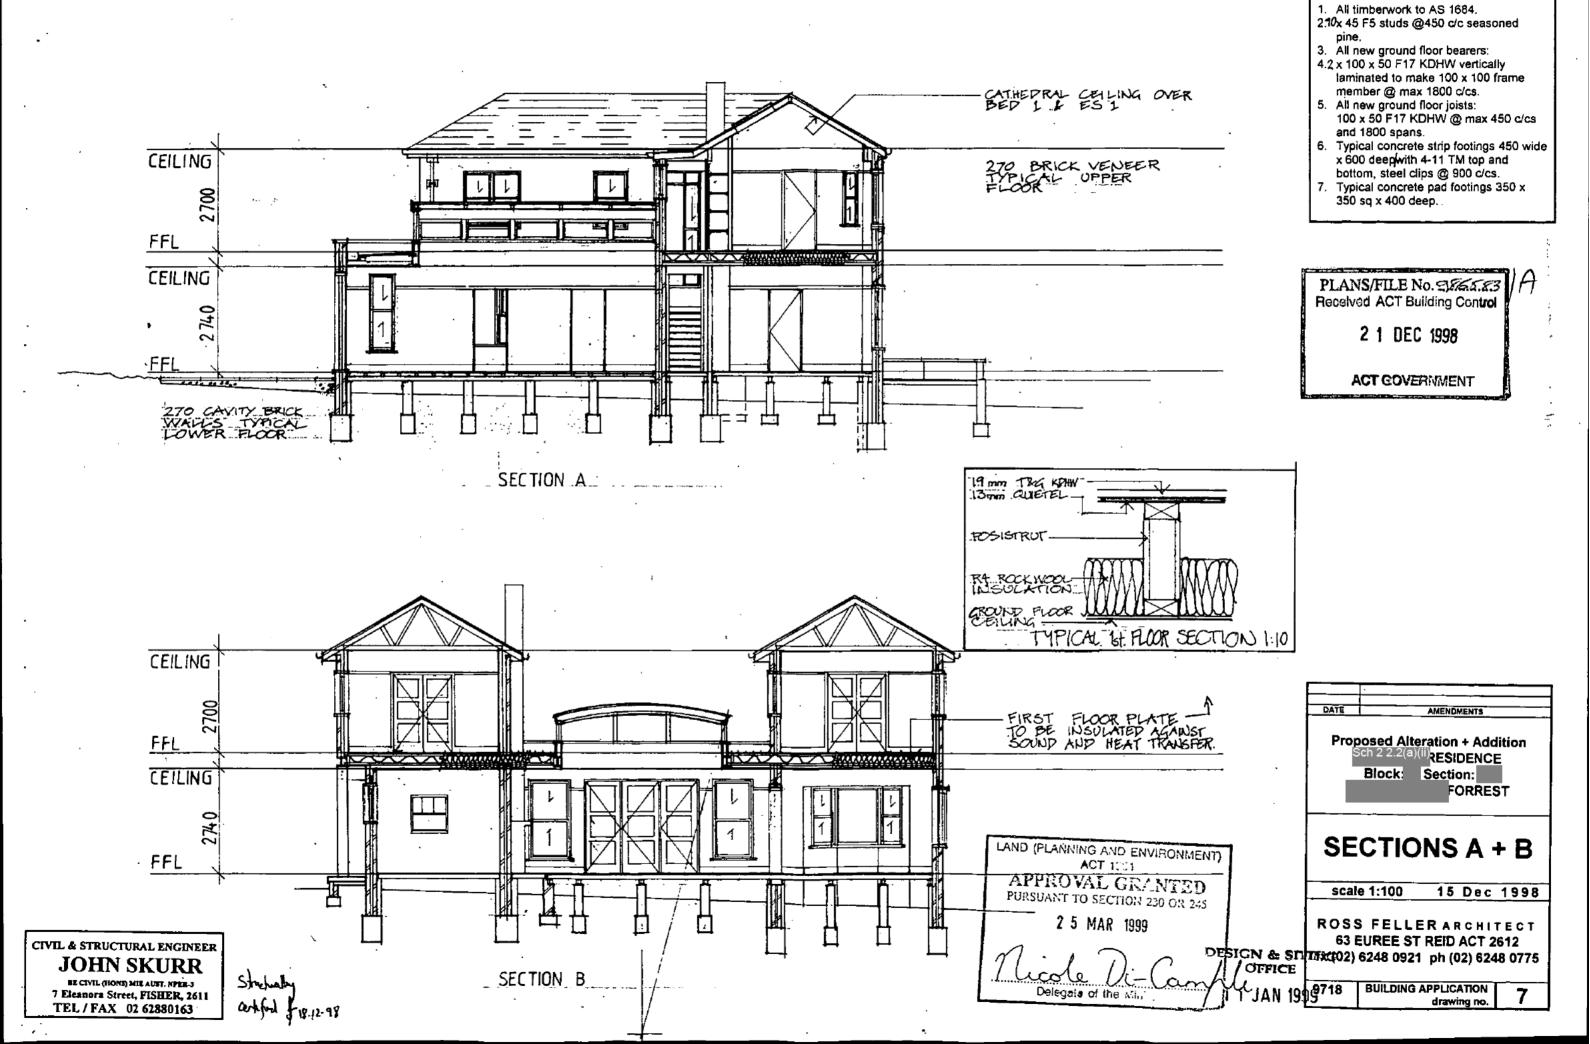

# **Application Acknowledgement**

Applicant Site for Project ROSS FELLER & ASSOCIATES ARCH **Address 63 EUREE STREET** REID ACT 2612 Suburb Section Block Fax: 62480921 **FORREST** Tel: 62480775 Please quote this number for all enquiries 986583/A Plan Number Project Number: 986583 21 December 1998 Plan Lodged **DARTS Application Number 986583** 

This is an application for a new project consisting of 2 project item

| Naturo of<br>Work | Project flem Description | Ault other Gescuillon                      | Area/LM Value |
|-------------------|--------------------------|--------------------------------------------|---------------|
| ADDITIONS TO      | RESIDENCE                | Additions and alterations to lower & upper | 202 \$178,024 |
| !                 |                          | floor                                      |               |
| ADDITIONS TO      | GARAGE                   | Including a paved terrace                  | 24 \$13,120   |
|                   |                          |                                            | 4-4           |

**Building Application Fee** 

\$2,870.70

Your project plans are to be posted.

Facsimile: 6207 6324

981221

PLANS/FILE No. 986523 Received ACT Building Control 2 1 DEC 1998 ACT COVERNMENT

LAND (PLANNING AND ENVIRONMENT) ACT 1931 APPROVAL GRANTED PURSUANT TO SECTION 230 OR 245 2 5 MAR 1999 Delegate of the Minister