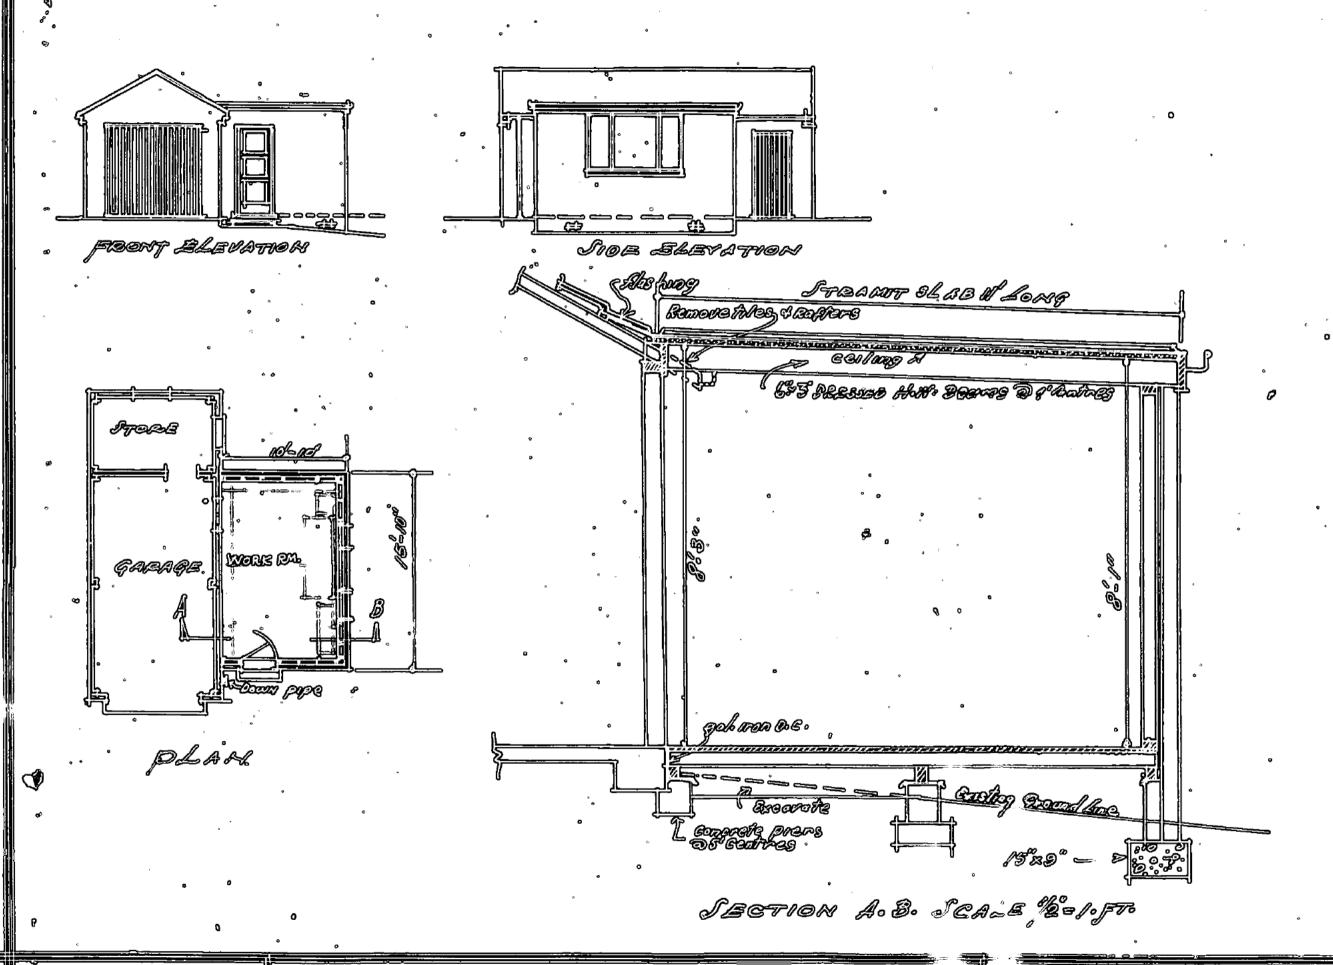

the character of the textured render
- The Art Deco stepped smooth renderings with inset terra cotta feature tiles
- Air bricks, as well as the Face bricks around the Lounge window which are to be stripped back and matched on the UFL
- FC linings to eaves and associated timber trimming battens.
   Guttering, rectangular section
- Guttering, rectangular section downpipes, timber back plates and DP astragals.

PLANS/FILE No. 586583
Received ACT Building Control

2 1 DEC 1998

ACT GOVERNMENT

DESIGN & SITING

1 1 304 1999

Proposed Alteration + Addition
Sch 2 2.2(a)(ii)
RESIDENCE
Block Section:
FORREST

EXTERNAL DETAILS TO BE MATCHED

scale 1:100 15

15 Dec 1998

ROSS FELLER ARCHITECT 63 EUREE ST REID ACT 2612 fx (02) 6248 0921 ph (02) 6248 0775

9718

BUILDING APPLICATION drawing no.

15





SOALE 46° & GEG. 5700

<u>Aportions To Besidence</u>

<u>Fore</u> Sch 2 2.2(a)(ii)

FOREST

<u>C.J. COCTINET ABA-1-A</u> <u>ABBUITET</u> <u>CANBEISSI-VOD 63-</u> BULLDING TO BE CONSTRUCTED IN ACCORDANCE WITH THE CANBERRA BUILDING REGULATIONS AND S. A. A. CODES OR AS DIRECTED.

PLANS AND SPECIFICATIONS EVANIVED AND RECOMMENDED FOR APPROVAL

EXAMINEDARY

STRUCTURAL GIREER

PIMBER SIZES TO BE IN .CCORDANCE WITH S. A. A.

ODES, OR AS DIRECTED

APPERVED BY NATIONAL CAPITAL DEVELOPMENT For and in behalf of the Commission

## AUSTRALIAN CAPITAL TERRITORY.

CIVIC BRANCH.

#### DEPARTMENT OF THE INTERIOR

Building and Services Ordinance 1924-1942. Canberra Building Regulations.

Nº 6093

7 Mouch

## CERTIFICATE OF COMPLETION.

on Block of Section at Jones Sch 2 2.2(a)(ii) for the Lessee of the sa