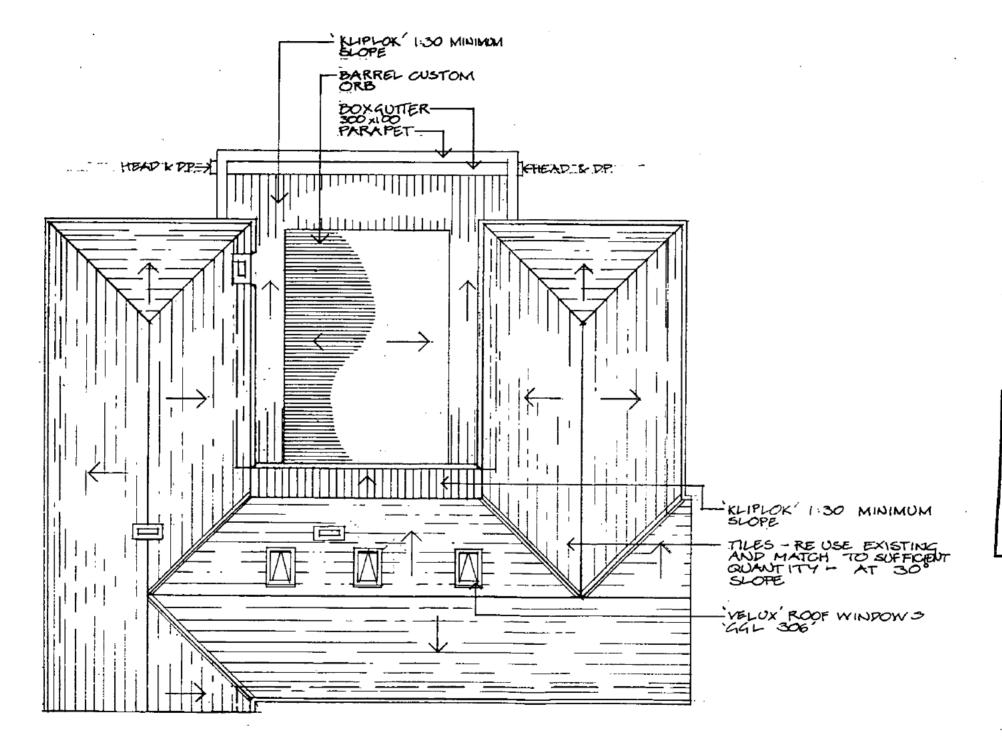

### **ROOF PLAN**

scale 1:100

15 Dec 1998

ROSS FELLER ARCHITECT 63 EUREE ST REID ACT 2612 fx (02) 6248 0921 ph (02) 6248 0775

9718

BUILDING APPLICATION drawing no.

CIVIL & STRUCTURAL ENGINEER **JOHN SKURR** 

7 Eleanora Street, FISHER, 2611 TEL/FAX 02 62880163

Southally ahfred \$ 11:16.98

DESIGN & SITING OFFICE

1 1 JAN 1999

NOTES

REMOVE TO STORE ALL EXISTING ROOF TILES TO NEW ROOF. PRESERVE RETAINED INTERIOR AGAINST THE WEATHER DURING CONSTRUCTION DEMOUSH EXISTING ROOF FRAMING.