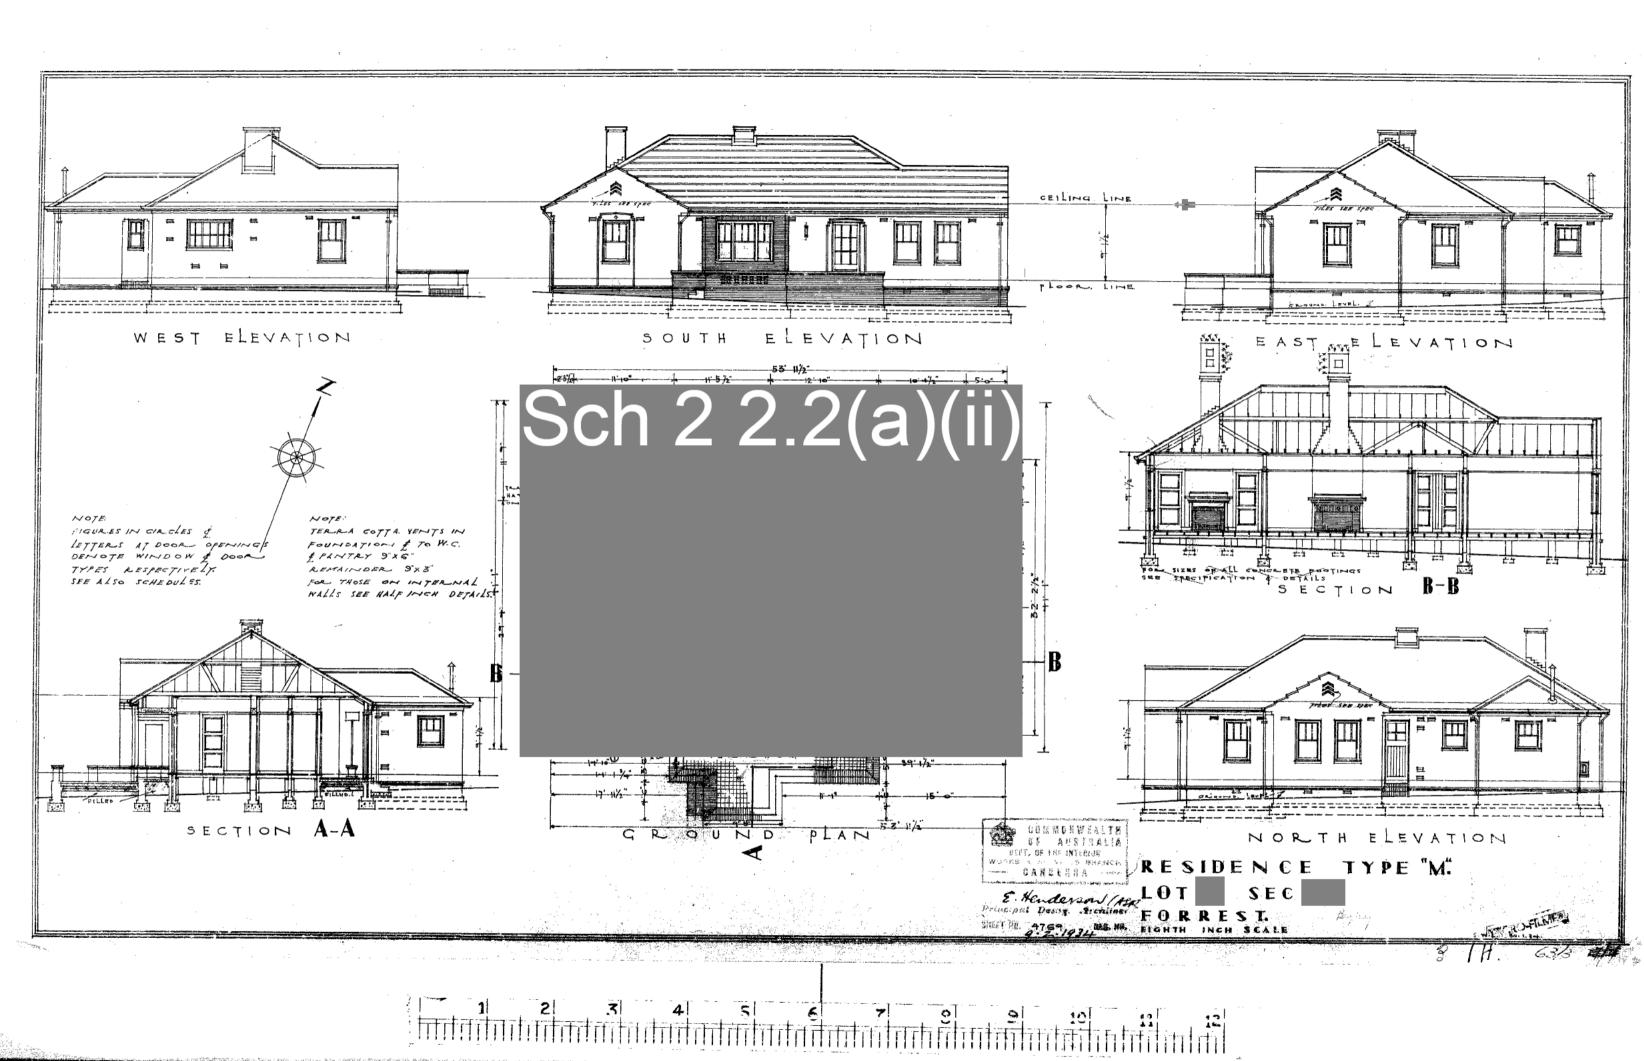

Drainage Plan Number: 644

Soil Classification Number:

Comments: This is an Ex Govt Residence no survey on file. Application only for plan 8043/A. Application Acknowledgement only for plan 986583/A

<u>No</u>

Drainage Plan Number: 644

Soil Classification Number:

Comments: This is an Ex Govt Residence no survey on file. Application only for plan 8043/A. Application Acknowledgement only for plan 986583/A

Yes

No