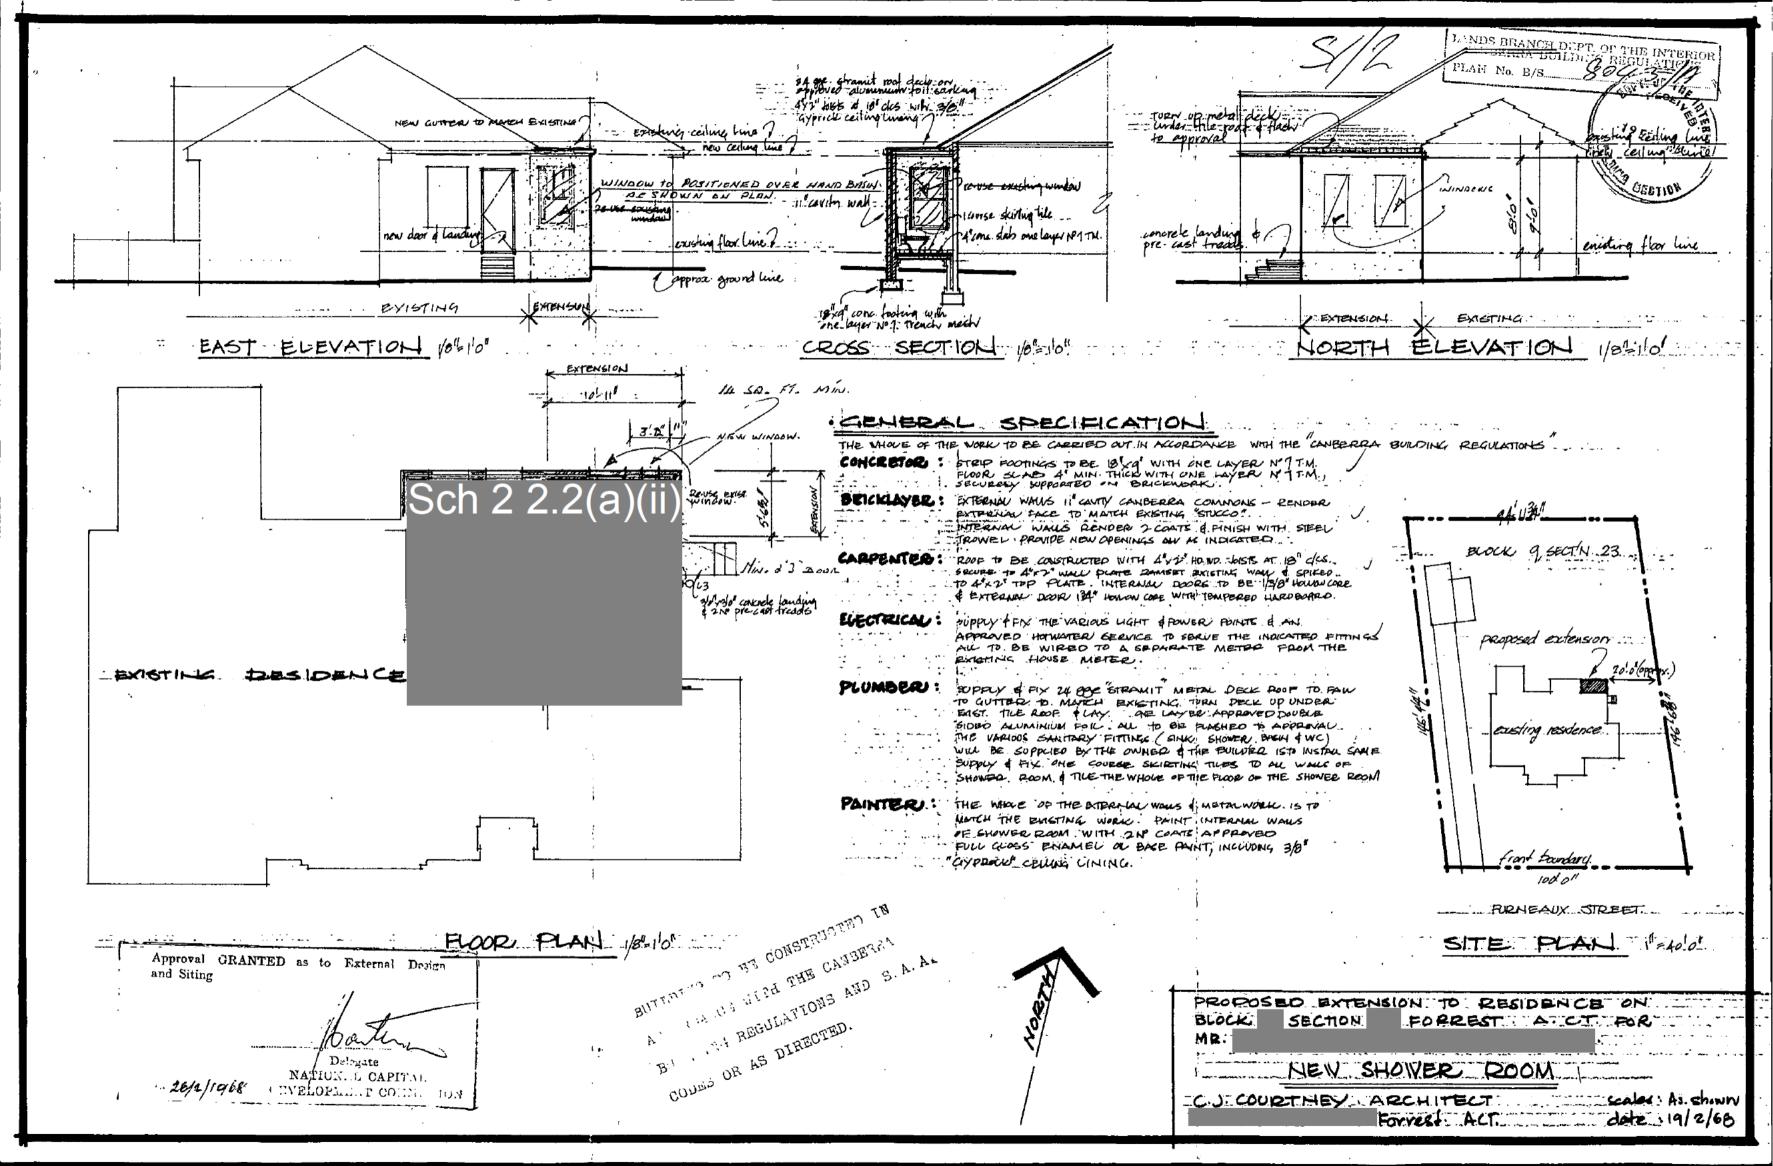

# **Application Acknowledgement**

Applicant Site for Project ROSS FELLER & ASSOCIATES ARCH **Address 63 EUREE STREET** REID ACT 2612 Suburb Section Block Fax: 62480921 **FORREST** Tel: 62480775 Please quote this number for all enquiries 986583/A Plan Number Project Number: 986583 21 December 1998 Plan Lodged **DARTS Application Number 986583** 

This is an application for a new project consisting of 2 project item

| Naturo of<br>Work | Project flem Description | Ault other Gescuillon                      | Area/LM Value |
|-------------------|--------------------------|--------------------------------------------|---------------|
| ADDITIONS TO      | RESIDENCE                | Additions and alterations to lower & upper | 202 \$178,024 |
| !                 |                          | floor                                      |               |
| ADDITIONS TO      | GARAGE                   | Including a paved terrace                  | 24 \$13,120   |
|                   |                          |                                            | 4-4           |

**Building Application Fee** 

\$2,870.70

Your project plans are to be posted.

Facsimile: 6207 6324

981221

PLANS/FILE No. 986523 Received ACT Building Control 2 1 DEC 1998 ACT COVERNMENT

LAND (PLANNING AND ENVIRONMENT) ACT 1931 APPROVAL GRANTED PURSUANT TO SECTION 230 OR 245 2 5 MAR 1999 Delegate of the Minister