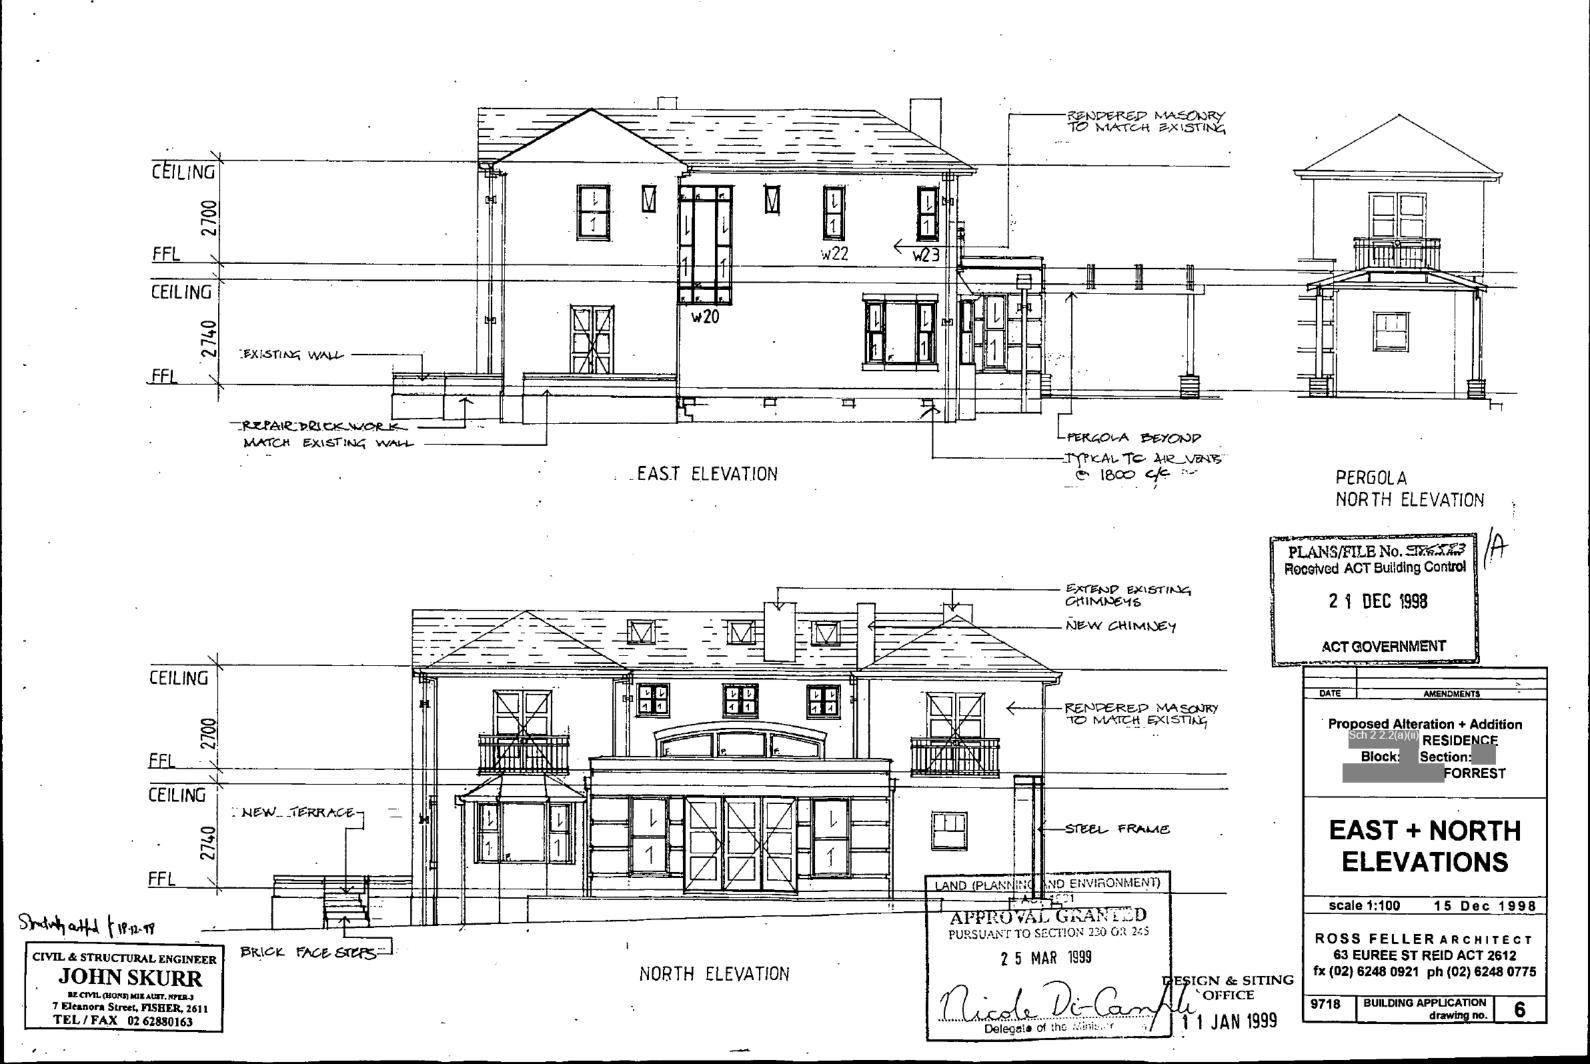

### **ROOF PLAN**

scale 1:100

15 Dec 1998

ROSS FELLER ARCHITECT 63 EUREE ST REID ACT 2612 fx (02) 6248 0921 ph (02) 6248 0775

9718

BUILDING APPLICATION drawing no.

CIVIL & STRUCTURAL ENGINEER **JOHN SKURR** 

7 Eleanora Street, FISHER, 2611 TEL/FAX 02 62880163

Southally ahfred \$ 11:16.98

DESIGN & SITING OFFICE

1 1 JAN 1999

NOTES

REMOVE TO STORE ALL EXISTING ROOF TILES TO NEW ROOF. PRESERVE RETAINED INTERIOR AGAINST THE WEATHER DURING CONSTRUCTION DEMOUSH EXISTING ROOF FRAMING.