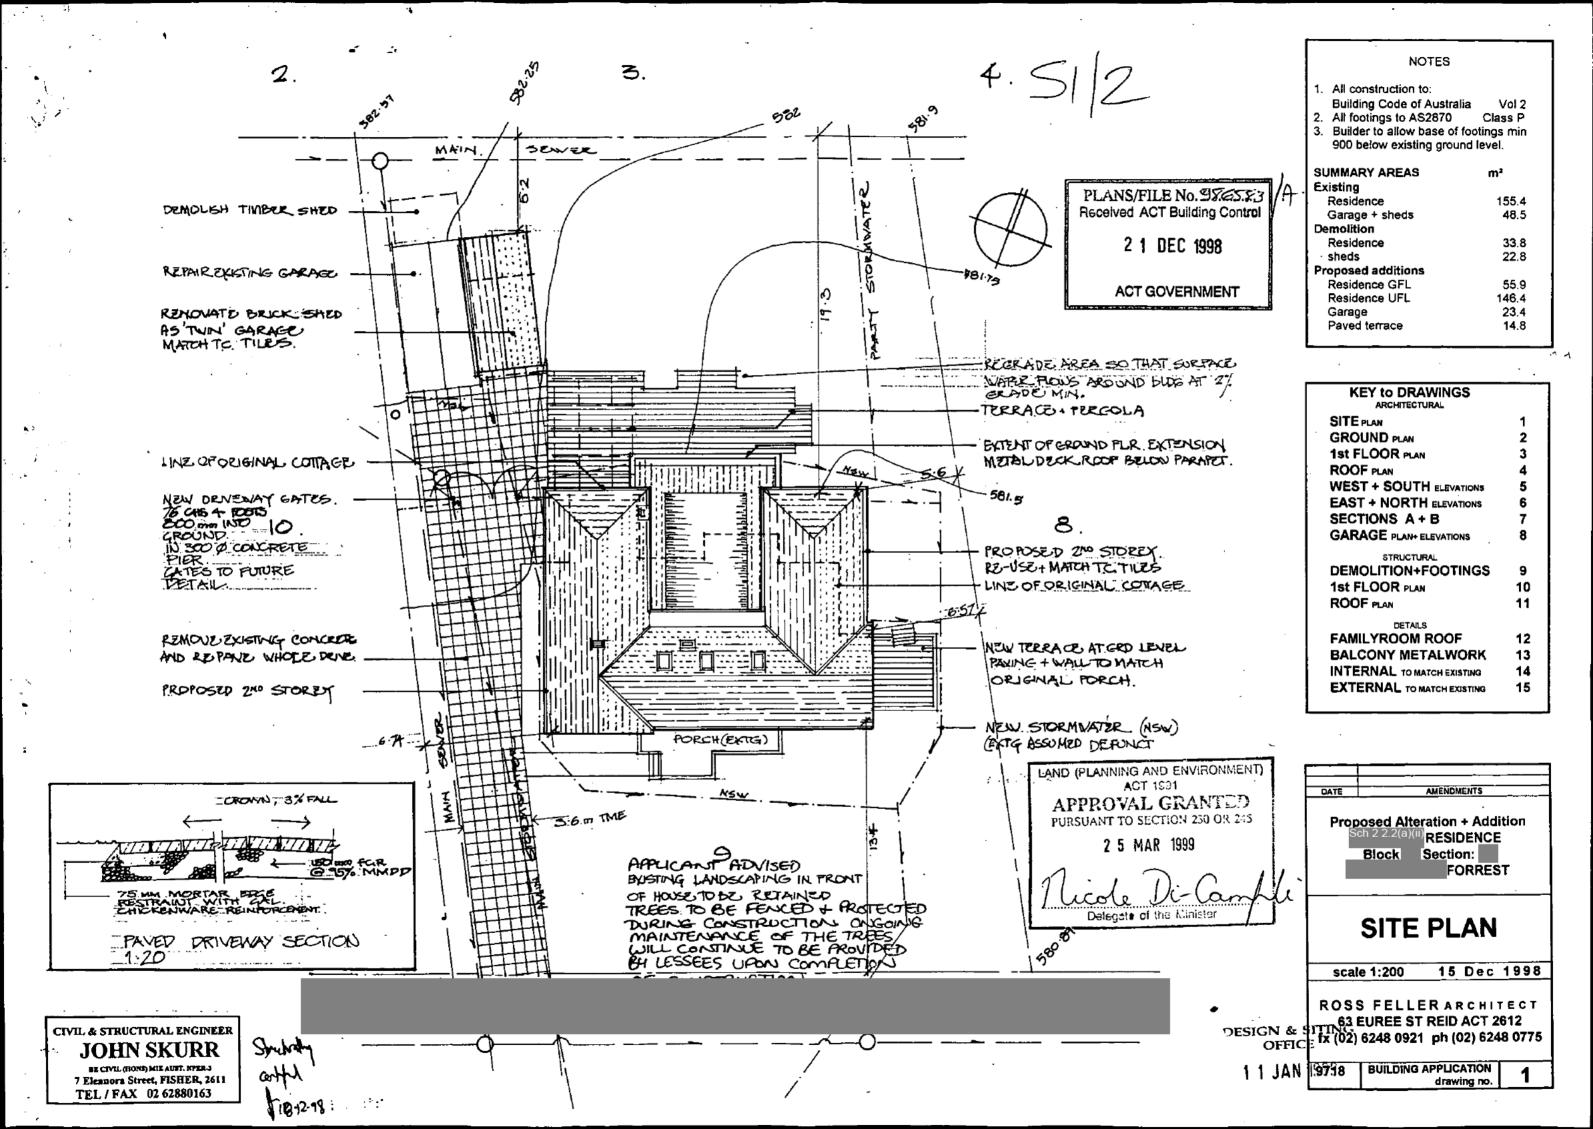

This is an application for a new project consisting of 2 project item

| Naturo of<br>Work | Project flem Description | Ault other Gescuillon                      | Area/LM Value |
|-------------------|--------------------------|--------------------------------------------|---------------|
| ADDITIONS TO      | RESIDENCE                | Additions and alterations to lower & upper | 202 \$178,024 |
| !                 |                          | floor                                      |               |
| ADDITIONS TO      | GARAGE                   | Including a paved terrace                  | 24 \$13,120   |
|                   |                          |                                            | 4-4           |

**Building Application Fee** 

\$2,870.70

Your project plans are to be posted.

Facsimile: 6207 6324

981221

PLANS/FILE No. 986523 Received ACT Building Control 2 1 DEC 1998 ACT COVERNMENT

LAND (PLANNING AND ENVIRONMENT) ACT 1931 APPROVAL GRANTED PURSUANT TO SECTION 230 OR 245 2 5 MAR 1999 Delegate of the Minister