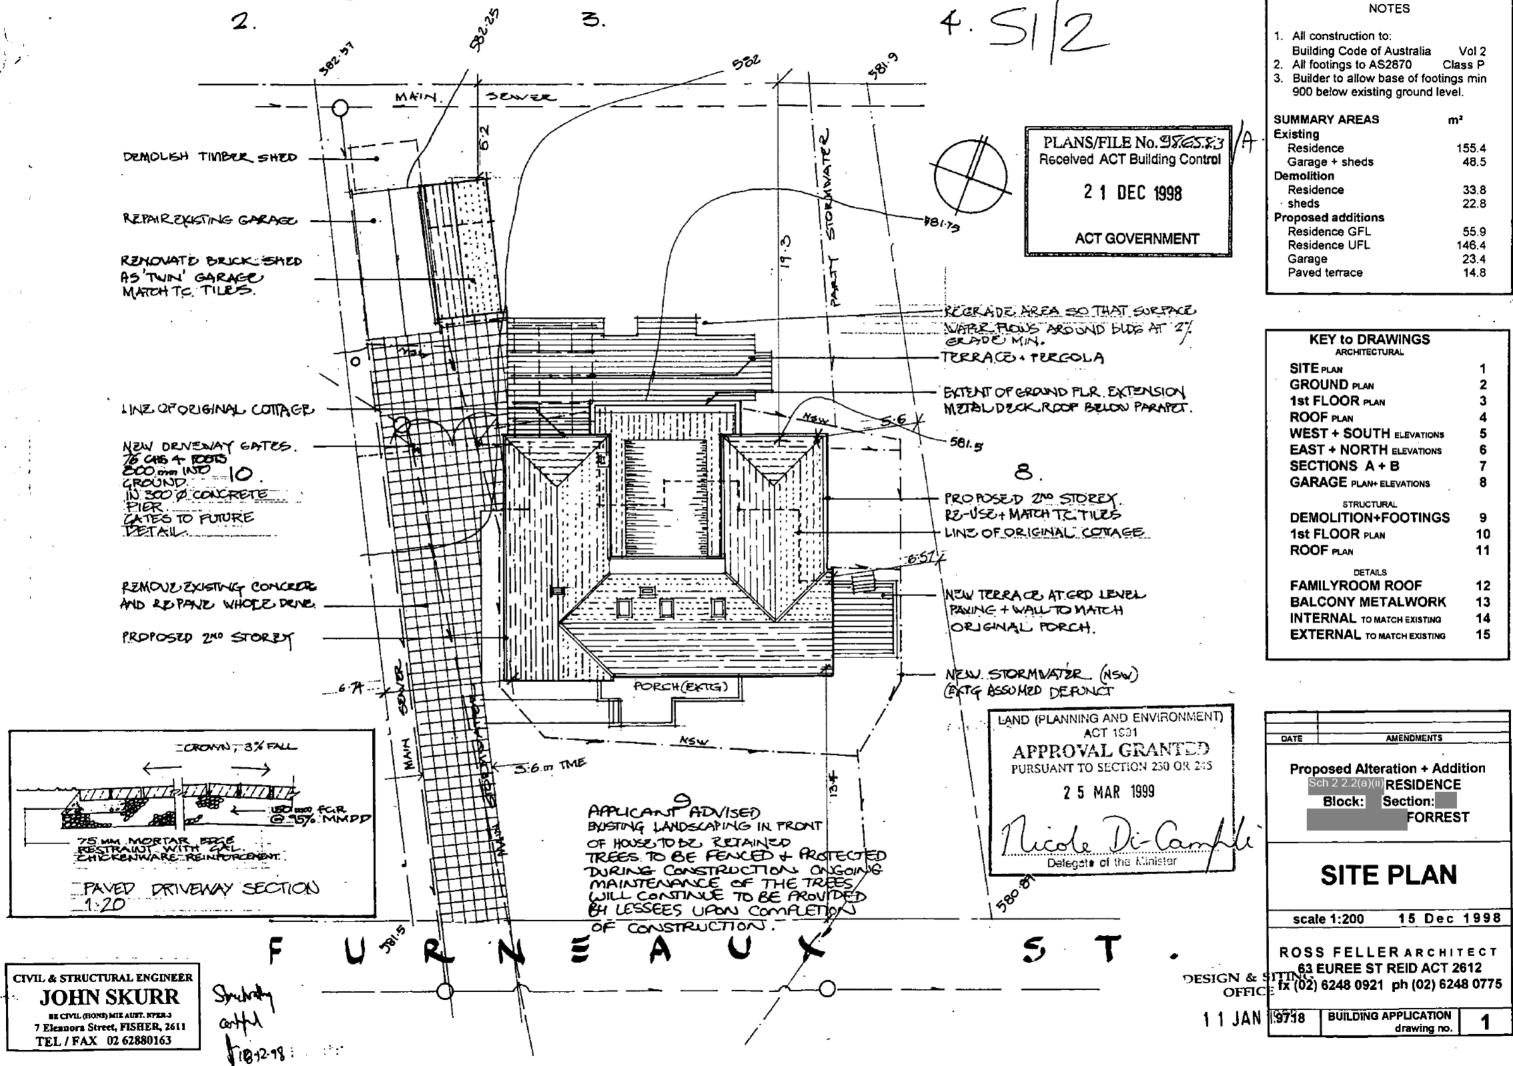

This is an application for a new project consisting of 2 project item

| Naturo of<br>Work | Project flem Description | Ault other Gescuillon                      | Area/LM Value |
|-------------------|--------------------------|--------------------------------------------|---------------|
| ADDITIONS TO      | RESIDENCE                | Additions and alterations to lower & upper | 202 \$178,024 |
| !                 |                          | floor                                      |               |
| ADDITIONS TO      | GARAGE                   | Including a paved terrace                  | 24 \$13,120   |
|                   |                          |                                            | 4-4           |

**Building Application Fee** 

\$2,870.70

Your project plans are to be posted.

Facsimile: 6207 6324

981221

PLANS/FILE No. 986523 Received ACT Building Control 2 1 DEC 1998 ACT COVERNMENT

LAND (PLANNING AND ENVIRONMENT) ACT 1931 APPROVAL GRANTED PURSUANT TO SECTION 230 OR 245 2 5 MAR 1999 Delegate of the Minister