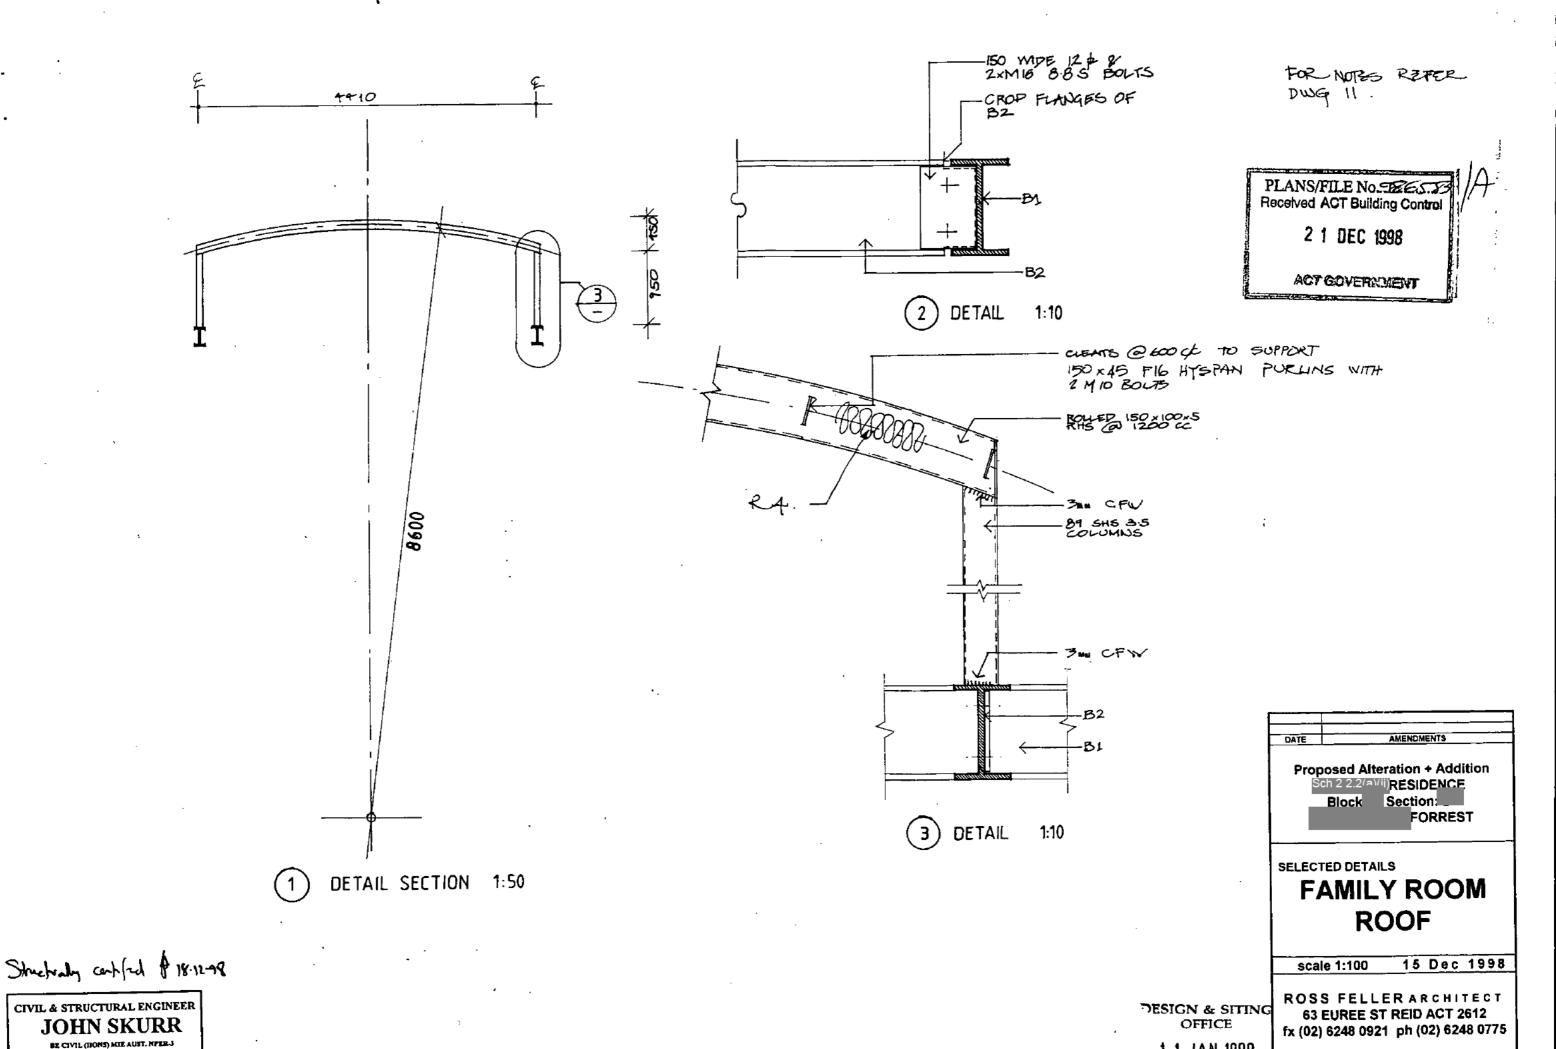

### **ROOF PLAN**

scale 1:100

15 Dec 1998

ROSS FELLER ARCHITECT 63 EUREE ST REID ACT 2612 fx (02) 6248 0921 ph (02) 6248 0775

9718

BUILDING APPLICATION drawing no.

CIVIL & STRUCTURAL ENGINEER **JOHN SKURR** 

7 Eleanora Street, FISHER, 2611 TEL/FAX 02 62880163

Southally ahfred \$ 11:16.98

DESIGN & SITING OFFICE

1 1 JAN 1999

NOTES

REMOVE TO STORE ALL EXISTING ROOF TILES TO NEW ROOF. PRESERVE RETAINED INTERIOR AGAINST THE WEATHER DURING CONSTRUCTION DEMOUSH EXISTING ROOF FRAMING.