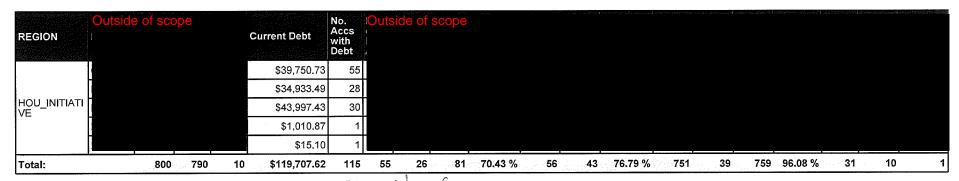

CENTRAL \$323,190.46. 385

CENTRAL \$323,190.46. 385

NORTHERN \$364,536.88 432

SOUTHERN \$592.057.42 489

HOUSING INITIATIVES \$119.707.62 115

TOTAL \$1399,492.30, 1421

Outside of scope

| Outside of scope |  |  |
|------------------|--|--|
|                  |  |  |
|                  |  |  |
|                  |  |  |
|                  |  |  |
| Outside of scope |  |  |
|                  |  |  |
|                  |  |  |