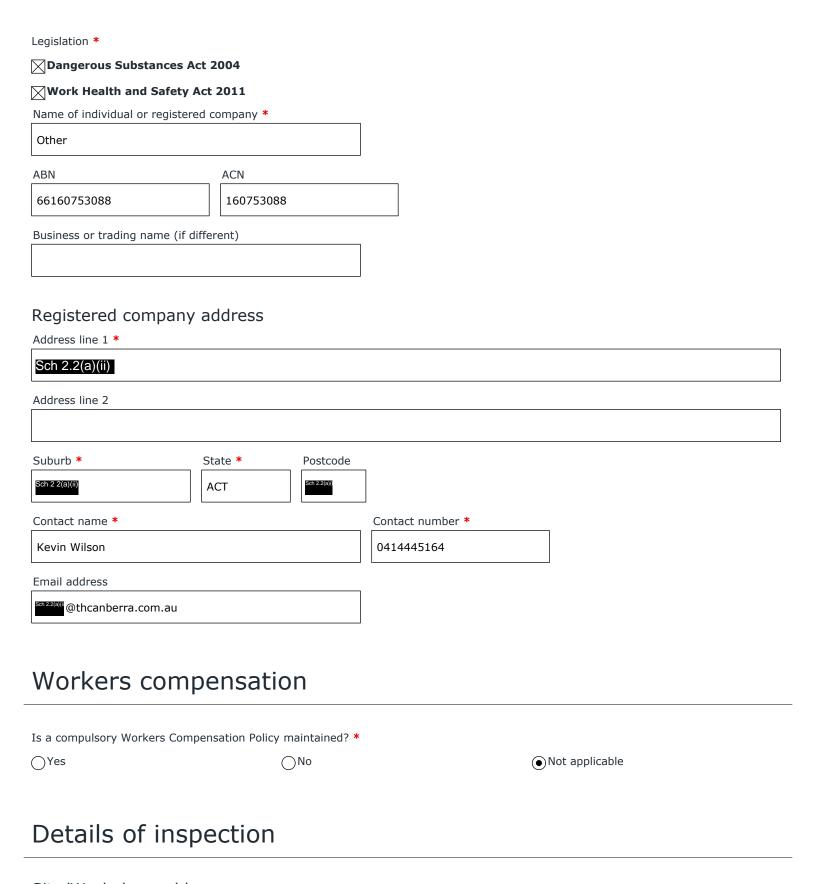

| Ref No | Page number | Description                     | Date        | Status          | Reason for Exemption | Online Release Status |
|--------|-------------|---------------------------------|-------------|-----------------|----------------------|-----------------------|
|        | 1-2         | Prohibition Notice              | 27 Jan 2017 | Partial release | Sch 2 s2.2 (a)(ii)   | Yes                   |
|        | 3-9         | Workplace Visit report          | 28 Jan 2017 | Partial release | Sch 2 s2.2 (a)(ii)   | Yes                   |
|        | 10-15       | Notice of Asbestos Removal work | 10 Feb 2017 | Partial release | Sch 2 s2.2 (a)(ii)   | Yes                   |
|        | 16-20       | Notification of demolition work | 10 Feb 2017 | Partial release | Sch 2 s2.2 (a)(ii)   | Yes                   |
|        | 21-26       | Notice of Asbestos Removal work | 10 Feb 2017 | Partial release | Sch 2 s2.2 (a)(ii)   | Yes                   |
|        | 27-33       | Workplace Visit report          | 14 Feb 2017 | Partial release | Sch 2 s2.2 (a)(ii)   | Yes                   |
|        | 34-40       | Workplace Visit report          | 22 Feb 2017 | Partial release | Sch 2 s2.2 (a)(ii)   | Yes                   |
|        | 41          | Email                           | 27 Feb 2017 | Full release    | N/A                  | Yes                   |
|        | 42-48       | Workplace Visit report          | 28 Feb 2017 | Partial release | Sch 2 s2.2 (a)(ii)   | Yes                   |
|        | 49-55       | Workplace Visit report          | 02 Mar 2017 | Partial release | Sch 2 s2.2 (a)(ii)   | Yes                   |