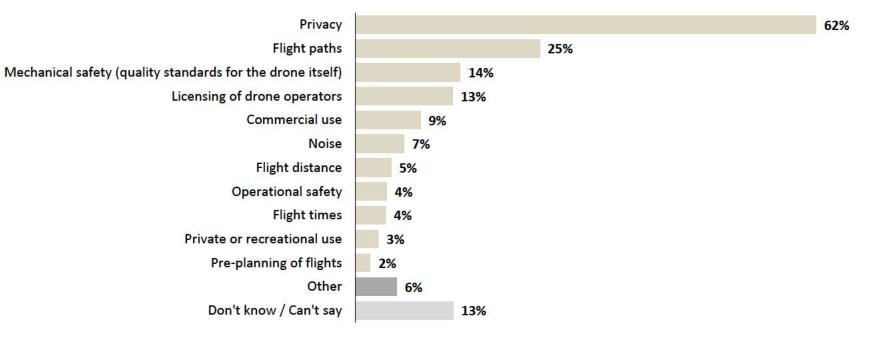

Total No of Docs

2

Community Views Survey 2018 (C2, July 2018)

| be<br>wo          | Cohort result is higher (yellow) or High lower (orange) than overall result:  10%  Cohort result is higher (yellow) or High negative result overall:  10%  10%  10%  10%  10%  10%  10%  10                         | % Agree/<br>Satisfied   | % Disagree/ Dissatisfied | Belconnen               | Gungahlin               | North<br>Canberra       | South<br>Canberra        | Tuggeranong              | Weston<br>Creek          | Woden                   | 18-24 years             | 25-34 years             | 35-44 years             | Age<br>45-54 years      | 55-64 years             | 65-74 years             | 75+ years              |
|-------------------|---------------------------------------------------------------------------------------------------------------------------------------------------------------------------------------------------------------------|-------------------------|--------------------------|-------------------------|-------------------------|-------------------------|--------------------------|--------------------------|--------------------------|-------------------------|-------------------------|-------------------------|-------------------------|-------------------------|-------------------------|-------------------------|------------------------|
| n=                | Total number of respondents:                                                                                                                                                                                        | 6                       | 500                      | 89                      | 77                      | 86                      | 79                       | 91                       | 90                       | 88                      | 78                      | 114                     | 27                      | 167                     | 99                      | 50                      | 65                     |
| 600               | Qutdoor Advertising q1. When multiple businesses occupy the same street or building, which of the following advertising options would you prefer?                                                                   |                         |                          |                         |                         |                         |                          |                          |                          |                         |                         |                         |                         |                         |                         |                         |                        |
|                   | A single digital screen attached to the building, showing the same messages in sequence  Separate physical sandwich boards placed along the footpath outside  Not sure / No preference                              | 48%<br>29%<br>22%       | -<br>-                   | 51%<br>31%<br>18%       | 44%<br>36%<br>19%       | 49%<br>22%<br>29%       | 54%<br>25%<br>20%        | 46%<br>26%<br>27%        | 49%<br>31%<br>20%        | 47%<br>31%<br>23%       | 46%<br>32%<br>22%       | 56%<br>37%<br>6%        | 65%<br>14%<br>21%       | 42%<br>34%<br>24%       | 44%<br>26%<br>30%       | 48%<br>21%<br>31%       | 50%<br>16%<br>34%      |
|                   | Assuming sufficient regulation, how likely would you be to support stand-alone outdoor digital screens in the ACT, for the following purposes: (% Definitely, Probably)                                             | 22/0                    | -                        | 1870                    | 1970                    | 2970                    | 2070                     | 2770                     | 2070                     | 23/0                    | 22/0                    | 070                     | 21/0                    | 24/0                    | 30/6                    | 31/0                    | 3470                   |
| 597<br>598<br>596 | q2b. Emergency messaging q2a. Traffic and road safety messages q2e. Community events                                                                                                                                | 92%<br>83%<br>56%       | 4%<br>9%<br>21%          | 95%<br>85%<br>58%       | 92%<br>88%<br>51%       | 87%<br>81%<br>62%       | 90%<br>85%<br>57%        | 93%<br>79%<br>58%        | 93%<br>70%<br>53%        | 89%<br>79%<br>48%       | 95%<br>84%<br>66%       | 92%<br>82%<br>61%       | 90%<br>87%<br>53%       | 93%<br>85%<br>57%       | 90%<br>80%<br>47%       | 99%<br>81%<br>57%       | 85%<br>76%<br>44%      |
| 597<br>594<br>597 | q2d. Major events and festivals q2c. Government messaging and information q2f. Commercial advertising                                                                                                               | 53%<br>38%<br>15%       | 24%<br>41%<br>73%        | 58%<br>43%<br>17%       | 47%<br>43%<br>16%       | 55%<br>29%<br>14%       | 58%<br>34%<br>10%        | 57%<br>39%<br>14%        | 52%<br>37%<br>13%        | 39%<br>26%<br>13%       | 63%<br>55%<br>25%       | 59%<br>55%<br>25%       | 57%<br>45%<br>30%       | 56%<br>28%<br>11%       | 42%<br>33%<br>5%        | 46%<br>28%<br>6%        | 45%<br>18%<br>7%       |
| 600               | q3. Before today, had you seen the "CBR" logo?  Yes                                                                                                                                                                 | 60%                     | _                        | 62%                     | 53%                     | 65%                     | 66%                      | 56%                      | 63%                      | 59%                     | 71%                     | 76%                     | 56%                     | 59%                     | 54%                     | 38%                     | 39%                    |
|                   | Yes, I think so  No  q4@. Do you recall seeing the "CBR" logo in any particular place, or publication,                                                                                                              | 5%<br>35%               | -                        | 1%<br>37%               | 5%<br>42%               | 5%<br>30%               | 4%<br>30%                | 11%<br>33%               | 4%<br>32%                | 8%<br>33%               | 6%<br>22%               | 3%<br>20%               | 7%<br>36%               | 5%<br>36%               | 5%<br>41%               | 4%<br>58%               | 10%<br>51%             |
| 600<br>275        | or website? (% Yes) q5mr. Where was the "CBR" logo? (Multiple Response)                                                                                                                                             | 46%                     | 54%                      | 47%                     | 47%                     | 47%                     | 44%                      | 42%                      | 47%                      | 48%                     | 54%                     | 60%                     | 52%                     | 48%                     | 42%                     | 25%                     | 17%                    |
|                   | Physical location Print publication Online Physical items or merchandise                                                                                                                                            | 52%<br>42%<br>21%<br>6% | -<br>-<br>-              | 57%<br>36%<br>24%<br>5% | 53%<br>47%<br>17%<br>3% | 43%<br>58%<br>18%<br>5% | 54%<br>43%<br>26%<br>6%  | 45%<br>34%<br>16%<br>11% | 52%<br>33%<br>40%<br>10% | 62%<br>43%<br>24%<br>2% | 65%<br>23%<br>30%<br>1% | 58%<br>36%<br>20%<br>7% | 47%<br>59%<br>27%<br>0% | 52%<br>43%<br>20%<br>8% | 41%<br>51%<br>19%<br>7% | 30%<br>67%<br>19%<br>3% | 28%<br>61%<br>6%<br>0% |
| 600               | Other  q6. Before today, had you seen the "We are CBR" logo?  Yes                                                                                                                                                   | 6%                      | -                        | 5%                      | 3%                      | 10%                     | 6%                       | 8%                       | 17%                      | 0%                      | 6%                      | 4%                      | 7%                      | 5%                      | 10%                     | 7%                      | 4%                     |
|                   | Yes, I think so  No  q7@. Do you recall seeing the "We are CBR" logo in any particular place, or                                                                                                                    | 6%<br>77%               | -                        | 6%<br>74%               | 8%<br>78%               | 5%<br>77%               | 6%<br>75%                | 5%<br>79%                | 16%<br>68%               | 6%<br>83%               | 6%<br>46%               | 8%<br>70%               | 12%<br>74%              | 5%<br>79%               | 6%<br>89%               | 10%                     | 2%<br>94%              |
| 143<br>93         | publication, or website? (% Yes)  q8mr. Where was the "We are CBR" logo? (Multiple Response)                                                                                                                        | 69%                     | 31%                      | 74%                     | 71%                     | 65%                     | 60%                      | 68%                      | 59%                      | 80%                     | 77%                     | 82%                     | 63%                     | 62%                     | 51%                     | 35%                     | 29%                    |
|                   | Physical location Print publication Online Physical items or merchandise                                                                                                                                            | 60%<br>27%<br>27%<br>1% | -<br>-<br>-              | 53%<br>24%<br>35%<br>0% | 67%<br>33%<br>17%<br>0% | 50%<br>33%<br>25%<br>8% | 55%<br>27%<br>36%<br>0%  | 85%<br>15%<br>8%<br>0%   | 50%<br>25%<br>56%<br>6%  | 42%<br>50%<br>33%<br>0% | 63%<br>16%<br>31%<br>0% | 56%<br>25%<br>31%<br>3% | 64%<br>50%<br>23%<br>0% | 62%<br>43%<br>10%<br>0% | 47%<br>27%<br>53%<br>0% | -                       | -<br>-<br>-            |
| 289               | Other  q5_8mr. Recalled locations of either logo ("CBR" and/or "We are CBR") (Multiple Response)                                                                                                                    | 11%                     | -                        | 12%                     | 0%                      | 33%                     | 9%                       | 8%                       | 6%                       | 8%                      | 13%                     | 12%                     | 0%                      | 4%                      | 0%                      | -                       | -                      |
|                   | Physical location Print publication Online                                                                                                                                                                          | 55%<br>45%<br>23%       |                          | 60%<br>42%<br>30%       | 58%<br>47%<br>18%       | 40%<br>60%<br>17%       | 56%<br>47%<br>31%        | 54%<br>34%<br>17%        | 55%<br>36%<br>39%        | 58%<br>49%<br>24%       | 74%<br>26%<br>35%       | 61%<br>42%<br>23%       | 62%<br>59%<br>27%       | 51%<br>47%<br>20%       | 41%<br>51%<br>22%       | 30%<br>67%<br>19%       | 26%<br>65%<br>6%       |
|                   | Physical items or merchandise Other  Reconciliation Day and Reconciliation Week                                                                                                                                     | 5%<br>8%                | -                        | 5%<br>7%                | 3%<br>3%                | 5%<br>19%               | 6%<br>8%                 | 10%<br>10%               | 9%<br>11%                | 2%                      | 1%<br>10%               | 7%<br>8%                | 0%<br>7%                | 8%<br>6%                | 7%<br>10%               | 3%<br>7%                | 0%<br>13%              |
| 600               | q9mr. Before today, were you aware of any public events or activities in the ACT marking Reconciliation Day or Reconciliation Week? (Multiple Response)  Reconciliation Day in the Park (held in Glebe Park, Civic) | 16%                     | -                        | 12%                     | 17%                     | 22%                     | 19%                      | 16%                      | 16%                      | 17%                     | 14%                     | 23%                     | 16%                     | 18%                     | 13%                     | 13%                     | 10%                    |
|                   | National Museum of Australia activities  Family activities at the Jerrabomberra Wetlands  National Gallery of Australia activities                                                                                  | 2%<br>2%<br>2%          | -<br>-<br>-              | 1%<br>3%<br>0%          | 3%<br>4%<br>3%          | 3%<br>0%<br>5%          | 1%<br>1%<br>1%           | 1%<br>0%<br>0%           | 2%<br>0%<br>0%           | 1%<br>1%<br>1%<br>5%    | 1%<br>3%<br>3%          | 3%<br>4%<br>1%          | 0%<br>7%<br>0%          | 2%<br>1%<br>1%          | 2%<br>1%<br>4%          | 0%<br>0%<br>0%          | 3%<br>0%<br>0%         |
|                   | National Film and Sound Archives (NFSA) screenings National Portrait Gallery activities Other                                                                                                                       | 1%<br>0%<br>6%          |                          | 0%<br>0%<br>4%          | 1%<br>1%<br>9%          | 1%<br>1%<br>9%          | 0%<br>0%<br>15%          | 1%<br>0%<br>2%           | 0%<br>0%<br>7%           | 1%<br>0%<br>3%          | 0%<br>0%<br>2%          | 1%<br>2%<br>6%          | 0%<br>0%<br>8%          | 1%<br>0%<br>5%          | 1%<br>0%<br>13%         | 0%<br>0%<br>6%          | 1%<br>0%<br>3%         |
| 240               | No, not aware of any of the above q10mr. Which of these events, if any, did you or anyone in your household attend? (Multiple Response)                                                                             | 76%                     | -                        | 82%                     | 74%                     | 63%                     | 67%                      | 81%                      | 79%                      | 74%                     | 78%                     | 72%                     | 76%                     | 74%                     | 72%                     | 84%                     | 84%                    |
|                   | Reconciliation Day in the Park (held in Glebe Park, Civic)  National Museum of Australia activities  National Gallery of Australia activities  National Film and Sound Archives (NFSA) screenings                   | 10%<br>2%<br>1%<br>1%   | -                        | 6%<br>3%<br>0%<br>0%    | 13%<br>3%<br>3%<br>0%   | 16%<br>0%<br>2%<br>2%   | 8%<br>3%<br>0%<br>0%     | 7%<br>0%<br>0%<br>3%     | 6%<br>3%<br>0%<br>0%     | 6%<br>0%<br>3%<br>0%    | 6%<br>0%<br>0%<br>0%    | 15%<br>3%<br>0%<br>0%   | 36%<br>0%<br>0%<br>0%   | 8%<br>1%<br>0%<br>1%    | 4%<br>1%<br>8%<br>4%    | 5%<br>0%<br>0%<br>0%    | 7%<br>11%<br>0%<br>0%  |
|                   | Family activities at the Jerrabomberra Wetlands  National Portrait Gallery activities  Other                                                                                                                        | 1%<br>0%<br>4%          | -<br>-<br>-              | 3%<br>0%<br>3%          | 0%<br>0%<br>0%<br>13%   | 0%<br>2%<br>2%          | 0%<br>0%<br>3%           | 0%<br>0%<br>0%           | 0%<br>0%<br>3%           | 0%<br>0%<br>0%          | 0%<br>0%<br>0%          | 0%<br>2%<br>6%          | 19%<br>0%<br>4%         | 0%<br>0%<br>2%          | 0%<br>0%<br>12%         | 0%<br>0%<br>0%          | 0%<br>0%<br>0%         |
| 102               | Did not attend any of the above  q11mr. How did you hear about Reconcilation Day in the Park? (Multiple Response)                                                                                                   | 84%                     | _                        | 90%                     | 72%                     | 74%                     | 90%                      | 93%                      | 90%                      | 91%                     | 96%                     | 80%                     | 60%                     | 90%                     | 72%                     | 95%                     | 83%                    |
|                   | Conversation and word of mouth  From friends, family, colleagues or acquaintances  Other (Conversation and word of mouth)                                                                                           | 31%<br>31%<br>0%        | -                        | 18%<br>18%<br>0%        | 46%<br>46%<br>0%        | 37%<br>37%<br>0%        | 13%<br>13%<br>0%         | 27%<br>27%<br>0%         | 57%<br>57%<br>0%         | 27%<br>27%<br>0%        | 27%<br>27%<br>0%        | 35%<br>35%<br>0%        | 9%<br>9%<br>0%          | 25%<br>25%<br>0%        | 52%<br>52%<br>0%        | 42%<br>42%<br>0%        | 12%<br>12%<br>0%       |
|                   | Online Online news site ACT Government website ACT Government social media                                                                                                                                          | 42%<br>19%<br>16%<br>8% | -<br>-<br>-              | 45%<br>27%<br>18%<br>0% | 38%<br>8%<br>15%<br>15% | 26%<br>11%<br>16%<br>0% | 67%<br>27%<br>13%<br>20% | 60%<br>27%<br>20%<br>13% | 21%<br>14%<br>7%<br>7%   | 27%<br>20%<br>7%<br>7%  | 49%<br>23%<br>3%<br>18% | 62%<br>26%<br>29%<br>9% | 13%<br>0%<br>13%<br>0%  | 33%<br>16%<br>10%<br>6% | 32%<br>21%<br>0%<br>14% | 28%<br>14%<br>14%<br>0% | 46%<br>0%<br>46%<br>0% |
|                   | Other (Online) Other media Radio news                                                                                                                                                                               | 1%<br>24%<br>22%        | -                        | 0%<br>36%<br>36%        | 0%<br>8%<br>8%          | 0%<br>37%<br>26%        | 7%<br>13%<br>7%          | 0%<br>13%<br>13%         | 0%<br>29%<br>29%         | 0%<br>40%<br>40%        | 5%<br>20%<br>20%        | 0%<br>14%<br>14%        | 0%<br>0%<br>0%          | 0%<br>42%<br>39%        | 0%<br>19%<br>15%        | 0%<br>8%<br>8%          | 0%<br>30%<br>12%       |
|                   | Television news Site advertising Other (Media)                                                                                                                                                                      | 2%<br>2%<br>1%          |                          | 9%<br>0%<br>0%          | 0%<br>0%<br>0%          | 0%<br>5%<br>5%          | 0%<br>7%<br>0%           | 0%<br>0%<br>0%           | 0%<br>0%<br>0%           | 0%<br>0%<br>0%          | 0%<br>0%<br>0%          | 6%<br>0%<br>0%          | 0%<br>0%<br>0%          | 0%<br>3%<br>0%          | 0%<br>4%<br>0%          | 0%<br>0%<br>0%          | 0%<br>0%<br>19%        |
|                   | Television advertising Radio advertising Other Other (Various)                                                                                                                                                      | 0%<br>0%<br>3%<br>3%    | -                        | 0%<br>0%<br>0%<br>0%    | 0%<br>0%<br>8%<br>8%    | 0%<br>0%<br>0%<br>0%    | 0%<br>0%<br>7%<br>7%     | 0%<br>0%<br>7%<br>7%     | 0%<br>0%<br>0%<br>0%     | 0%<br>0%<br>0%<br>0%    | 0%<br>0%<br>5%<br>5%    | 0%<br>0%<br>0%<br>0%    | 0%<br>0%<br>36%<br>36%  | 0%<br>0%<br>5%<br>5%    | 0%<br>0%<br>0%<br>0%    | 0%<br>0%<br>0%<br>0%    | 0%<br>0%<br>0%<br>0%   |
|                   | Passing by the event itself as it took place  Not sure / Can't remember  To what extent would you agree or disagree with the following statements about                                                             | 0%<br>5%                | -                        | 0%<br>9%                | 0%<br>8%                | 0%                      | 0%                       | 0%                       | 0%<br>7%                 | 0%<br>7%                | 0%<br>0%                | 0%                      | 0%<br>41%               | 0%                      | 0%                      | 0%                      | 0%<br>12%              |
| 22<br>21          | Reconciliation Day in the Park?  q12a. The event was held a convenient time of day  q12b. The duration of the event was appropriate                                                                                 | 100%<br>100%            | 0%                       | -<br>-                  | 100%<br>100%            | 100%<br>100%            | 100%<br>100%             | -<br>-                   | -<br>-                   | -                       | 100%<br>100%            | 100%<br>100%            | -                       | 100%                    | 100%<br>100%            | -<br>-                  | -                      |
| 22<br>22          | q12c. The activities and entertainment were appropriate for the event q12d. Overall, Reconciliation Day in the Park was worth attending                                                                             | 96%<br>100%             | 4%<br>0%                 | -                       | 100%<br>100%            | 86%<br>100%             | 100%<br>100%             | -                        | -                        | -                       | 100%<br>100%            | 100%<br>100%            | -                       | 86%<br>100%             | 100%<br>100%            | -                       | -                      |
| 600               | Planning and development  q13mr. In the past five years, have you made a submission or comment to the  ACT Government on a planning process? (Multiple Response)                                                    |                         |                          |                         |                         |                         |                          |                          |                          |                         |                         |                         |                         |                         |                         |                         |                        |
|                   | Yes, commented on a Development Application Yes, participated in a community engagement on planning Yes, commented on a Master Plan                                                                                 | 11%<br>8%<br>2%         | -<br>-<br>-              | 12%<br>4%<br>1%         | 5%<br>12%<br>1%         | 16%<br>15%<br>3%        | 22%<br>10%<br>1%         | 1%<br>4%<br>5%           | 13%<br>8%<br>1%          | 23%<br>10%<br>1%        | 5%<br>5%<br>2%          | 9%<br>9%<br>3%          | 12%<br>19%<br>0%        | 14%<br>9%<br>3%         | 11%<br>8%<br>3%         | 12%<br>1%<br>1%         | 11%<br>13%<br>0%       |
|                   | Yes, commented on a Draft Environmental Impact Statement Yes, commented on a Draft Territory Plan Variation No Don't know / Can't recall                                                                            | 2%<br>2%<br>78%<br>0%   |                          | 3%<br>1%<br>79%<br>0%   | 0%<br>0%<br>82%<br>0%   | 2%<br>6%<br>67%<br>0%   | 1%<br>3%<br>66%<br>1%    | 1%<br>1%<br>90%<br>0%    | 2%<br>2%<br>76%<br>0%    | 6%<br>1%<br>68%<br>0%   | 1%<br>0%<br>88%<br>0%   | 0%<br>3%<br>81%<br>0%   | 2%<br>2%<br>67%<br>0%   | 4%<br>2%<br>75%<br>0%   | 2%<br>2%<br>75%<br>0%   | 0%<br>3%<br>84%<br>0%   | 4%<br>0%<br>74%<br>0%  |
| 144               | Based on all your dealings with the ACT Government on town planning and development, to what extent would you agree or disagree that:  q14a. The process was easy to participate in                                 | 51%                     | 35%                      | 42%                     | 43%                     | 68%                     | 42%                      | 56%                      | 40%                      | 61%                     | 73%                     | 57%                     | 27%                     | 50%                     | 50%                     | 60%                     | 41%                    |
| 144               | q14b. Information provided about the process by the ACT Government was easy to understand                                                                                                                           | 51%                     | 35%                      | 47%                     | 57%                     | 46%                     | 32%                      | 56%                      | 59%                      | 63%                     | 76%                     | 45%                     | 39%                     | 53%                     | 44%                     | 57%                     | 51%                    |
| 599               | q15mr. What are the main factors – if any – that make you less likely to submit comments on some planning applications? (Multiple Response)  No need  Not interested in having input                                | 35%<br>15%              | -                        | 39%<br>18%              | 34%<br>16%              | 32%<br>12%              | 37%<br>16%               | 35%<br>14%               | 37%<br>19%               | 32%<br>13%              | 39%<br>16%              | 35%<br>21%              | 29%<br>16%              | 33%<br>12%              | 39%<br>18%              | 32%<br>8%               | 39%<br>15%             |
|                   | No developments in my area  I trust that developments will be conducted responsibly, without my input  Other (No need)                                                                                              | 7%<br>4%<br>2%          | -<br>-<br>-              | 9%<br>2%<br>2%          | 4%<br>5%<br>3%          | 10%<br>5%<br>1%         | 11%<br>3%<br>4%          | 5%<br>4%<br>0%           | 3%<br>4%<br>2%           | 6%<br>2%<br>5%          | 9%<br>2%<br>0%          | 4%<br>2%<br>0%          | 8%<br>0%<br>0%          | 7%<br>6%<br>3%          | 5%<br>6%<br>5%          | 13%<br>0%<br>0%         | 7%<br>4%<br>2%         |
|                   | Barriers Difficult or protracted processes for submitting feedback My feedback would be ignored                                                                                                                     | 68%<br>16%<br>15%       | -                        | 66%<br>11%<br>16%       | 66%<br>17%<br>13%       | 69%<br>21%<br>16%       | 67%<br>16%<br>19%        | 68%<br>13%<br>13%        | 66%<br>24%<br>17%        | 77%<br>22%<br>18%       | 69%<br>8%<br>7%         | 67%<br>25%<br>9%        | 74%<br>31%<br>13%       | 70%<br>16%<br>15%       | 64%<br>11%<br>24%       | 68%<br>11%<br>23%       | 64%<br>17%<br>21%      |
|                   | Not informed of when there are developments  I don't have the time  Previous poor experience with ACT Government planning authorities  Unclear how to submit feedback                                               | 10%<br>7%<br>6%<br>5%   | -<br>-<br>-              | 11%<br>7%<br>2%<br>2%   | 10%<br>10%<br>9%<br>1%  | 12%<br>9%<br>8%<br>5%   | 8%<br>10%<br>5%<br>5%    | 9%<br>2%<br>5%<br>12%    | 11%<br>6%<br>6%<br>8%    | 8%<br>9%<br>10%<br>3%   | 14%<br>7%<br>6%<br>11%  | 12%<br>12%<br>3%<br>5%  | 8%<br>8%<br>14%<br>4%   | 13%<br>8%<br>6%<br>3%   | 6%<br>5%<br>5%<br>4%    | 3%<br>1%<br>1%<br>7%    | 6%<br>3%<br>18%<br>3%  |
|                   | Other (Barriers)  Don't know / Can't say                                                                                                                                                                            | 5%<br>21%               | -                        | 7%<br>22%               | 4%<br>19%               | 8%<br>13%               | 5%<br>18%                | 1% 26%                   | 6%<br>17%                | 5%                      | 2%                      | 5%<br>18%               | 4%                      | 8%<br>17%               | 4%                      | 3%<br>36%               | 3%<br>15%              |