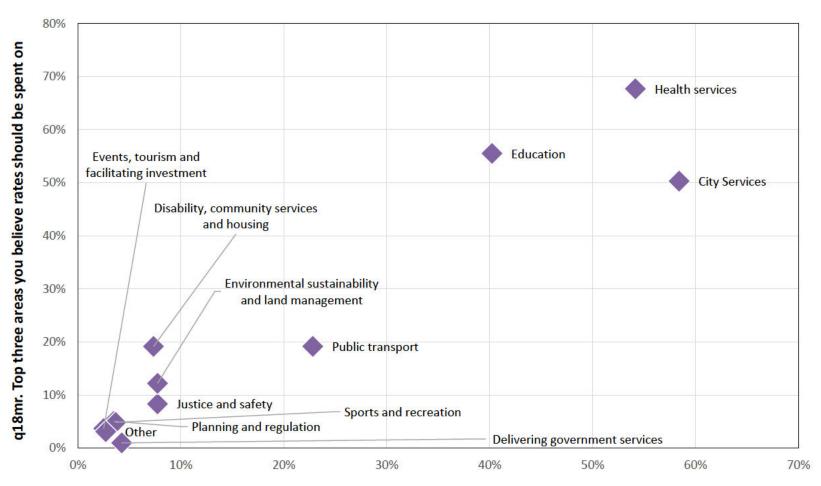

Total No of Docs

2

Community Views Survey 2018 (C2, July 2018)

| be<br>wo          | Cohort result is higher (yellow) or High lower (orange) than overall result:  10%  Cohort result is higher (yellow) or High negative result overall:  10%  10%  10%  10%  10%  10%  10%  10                         | % Agree/<br>Satisfied   | % Disagree/ Dissatisfied | Belconnen               | Gungahlin               | North<br>Canberra       | South<br>Canberra        | Tuggeranong              | Weston<br>Creek          | Woden                   | 18-24 years             | 25-34 years             | 35-44 years             | Age<br>45-54 years      | 55-64 years             | 65-74 years             | 75+ years              |
|-------------------|---------------------------------------------------------------------------------------------------------------------------------------------------------------------------------------------------------------------|-------------------------|--------------------------|-------------------------|-------------------------|-------------------------|--------------------------|--------------------------|--------------------------|-------------------------|-------------------------|-------------------------|-------------------------|-------------------------|-------------------------|-------------------------|------------------------|
| n=                | Total number of respondents:                                                                                                                                                                                        | 6                       | 500                      | 89                      | 77                      | 86                      | 79                       | 91                       | 90                       | 88                      | 78                      | 114                     | 27                      | 167                     | 99                      | 50                      | 65                     |
| 600               | Qutdoor Advertising q1. When multiple businesses occupy the same street or building, which of the following advertising options would you prefer?                                                                   |                         |                          |                         |                         |                         |                          |                          |                          |                         |                         |                         |                         |                         |                         |                         |                        |
|                   | A single digital screen attached to the building, showing the same messages in sequence  Separate physical sandwich boards placed along the footpath outside  Not sure / No preference                              | 48%<br>29%<br>22%       | -<br>-                   | 51%<br>31%<br>18%       | 44%<br>36%<br>19%       | 49%<br>22%<br>29%       | 54%<br>25%<br>20%        | 46%<br>26%<br>27%        | 49%<br>31%<br>20%        | 47%<br>31%<br>23%       | 46%<br>32%<br>22%       | 56%<br>37%<br>6%        | 65%<br>14%<br>21%       | 42%<br>34%<br>24%       | 44%<br>26%<br>30%       | 48%<br>21%<br>31%       | 50%<br>16%<br>34%      |
|                   | Assuming sufficient regulation, how likely would you be to support stand-alone outdoor digital screens in the ACT, for the following purposes: (% Definitely, Probably)                                             | 22/0                    | -                        | 1870                    | 1970                    | 2970                    | 2070                     | 2770                     | 2070                     | 23/0                    | 22/0                    | 070                     | 21/0                    | 24/0                    | 30/6                    | 31/0                    | 3470                   |
| 597<br>598<br>596 | q2b. Emergency messaging q2a. Traffic and road safety messages q2e. Community events                                                                                                                                | 92%<br>83%<br>56%       | 4%<br>9%<br>21%          | 95%<br>85%<br>58%       | 92%<br>88%<br>51%       | 87%<br>81%<br>62%       | 90%<br>85%<br>57%        | 93%<br>79%<br>58%        | 93%<br>70%<br>53%        | 89%<br>79%<br>48%       | 95%<br>84%<br>66%       | 92%<br>82%<br>61%       | 90%<br>87%<br>53%       | 93%<br>85%<br>57%       | 90%<br>80%<br>47%       | 99%<br>81%<br>57%       | 85%<br>76%<br>44%      |
| 597<br>594<br>597 | q2d. Major events and festivals q2c. Government messaging and information q2f. Commercial advertising                                                                                                               | 53%<br>38%<br>15%       | 24%<br>41%<br>73%        | 58%<br>43%<br>17%       | 47%<br>43%<br>16%       | 55%<br>29%<br>14%       | 58%<br>34%<br>10%        | 57%<br>39%<br>14%        | 52%<br>37%<br>13%        | 39%<br>26%<br>13%       | 63%<br>55%<br>25%       | 59%<br>55%<br>25%       | 57%<br>45%<br>30%       | 56%<br>28%<br>11%       | 42%<br>33%<br>5%        | 46%<br>28%<br>6%        | 45%<br>18%<br>7%       |
| 600               | q3. Before today, had you seen the "CBR" logo?  Yes                                                                                                                                                                 | 60%                     | _                        | 62%                     | 53%                     | 65%                     | 66%                      | 56%                      | 63%                      | 59%                     | 71%                     | 76%                     | 56%                     | 59%                     | 54%                     | 38%                     | 39%                    |
|                   | Yes, I think so  No  q4@. Do you recall seeing the "CBR" logo in any particular place, or publication,                                                                                                              | 5%<br>35%               | -                        | 1%<br>37%               | 5%<br>42%               | 5%<br>30%               | 4%<br>30%                | 11%<br>33%               | 4%<br>32%                | 8%<br>33%               | 6%<br>22%               | 3%<br>20%               | 7%<br>36%               | 5%<br>36%               | 5%<br>41%               | 4%<br>58%               | 10%<br>51%             |
| 600<br>275        | or website? (% Yes) q5mr. Where was the "CBR" logo? (Multiple Response)                                                                                                                                             | 46%                     | 54%                      | 47%                     | 47%                     | 47%                     | 44%                      | 42%                      | 47%                      | 48%                     | 54%                     | 60%                     | 52%                     | 48%                     | 42%                     | 25%                     | 17%                    |
|                   | Physical location Print publication Online Physical items or merchandise                                                                                                                                            | 52%<br>42%<br>21%<br>6% | -<br>-<br>-              | 57%<br>36%<br>24%<br>5% | 53%<br>47%<br>17%<br>3% | 43%<br>58%<br>18%<br>5% | 54%<br>43%<br>26%<br>6%  | 45%<br>34%<br>16%<br>11% | 52%<br>33%<br>40%<br>10% | 62%<br>43%<br>24%<br>2% | 65%<br>23%<br>30%<br>1% | 58%<br>36%<br>20%<br>7% | 47%<br>59%<br>27%<br>0% | 52%<br>43%<br>20%<br>8% | 41%<br>51%<br>19%<br>7% | 30%<br>67%<br>19%<br>3% | 28%<br>61%<br>6%<br>0% |
| 600               | Other  q6. Before today, had you seen the "We are CBR" logo?  Yes                                                                                                                                                   | 6%                      | -                        | 5%                      | 3%                      | 10%                     | 6%                       | 8%                       | 17%                      | 0%                      | 6%                      | 4%                      | 7%                      | 5%                      | 10%                     | 7%                      | 4%                     |
|                   | Yes, I think so  No  q7@. Do you recall seeing the "We are CBR" logo in any particular place, or                                                                                                                    | 6%<br>77%               | -                        | 6%<br>74%               | 8%<br>78%               | 5%<br>77%               | 6%<br>75%                | 5%<br>79%                | 16%<br>68%               | 6%<br>83%               | 6%<br>46%               | 8%<br>70%               | 12%<br>74%              | 5%<br>79%               | 6%<br>89%               | 10%                     | 2%<br>94%              |
| 143<br>93         | publication, or website? (% Yes)  q8mr. Where was the "We are CBR" logo? (Multiple Response)                                                                                                                        | 69%                     | 31%                      | 74%                     | 71%                     | 65%                     | 60%                      | 68%                      | 59%                      | 80%                     | 77%                     | 82%                     | 63%                     | 62%                     | 51%                     | 35%                     | 29%                    |
|                   | Physical location Print publication Online Physical items or merchandise                                                                                                                                            | 60%<br>27%<br>27%<br>1% | -<br>-<br>-              | 53%<br>24%<br>35%<br>0% | 67%<br>33%<br>17%<br>0% | 50%<br>33%<br>25%<br>8% | 55%<br>27%<br>36%<br>0%  | 85%<br>15%<br>8%<br>0%   | 50%<br>25%<br>56%<br>6%  | 42%<br>50%<br>33%<br>0% | 63%<br>16%<br>31%<br>0% | 56%<br>25%<br>31%<br>3% | 64%<br>50%<br>23%<br>0% | 62%<br>43%<br>10%<br>0% | 47%<br>27%<br>53%<br>0% | -                       | -<br>-<br>-            |
| 289               | Other  q5_8mr. Recalled locations of either logo ("CBR" and/or "We are CBR") (Multiple Response)                                                                                                                    | 11%                     | -                        | 12%                     | 0%                      | 33%                     | 9%                       | 8%                       | 6%                       | 8%                      | 13%                     | 12%                     | 0%                      | 4%                      | 0%                      | -                       | -                      |
|                   | Physical location Print publication Online                                                                                                                                                                          | 55%<br>45%<br>23%       |                          | 60%<br>42%<br>30%       | 58%<br>47%<br>18%       | 40%<br>60%<br>17%       | 56%<br>47%<br>31%        | 54%<br>34%<br>17%        | 55%<br>36%<br>39%        | 58%<br>49%<br>24%       | 74%<br>26%<br>35%       | 61%<br>42%<br>23%       | 62%<br>59%<br>27%       | 51%<br>47%<br>20%       | 41%<br>51%<br>22%       | 30%<br>67%<br>19%       | 26%<br>65%<br>6%       |
|                   | Physical items or merchandise Other  Reconciliation Day and Reconciliation Week                                                                                                                                     | 5%<br>8%                | -                        | 5%<br>7%                | 3%<br>3%                | 5%<br>19%               | 6%<br>8%                 | 10%<br>10%               | 9%<br>11%                | 2%                      | 1%<br>10%               | 7%<br>8%                | 0%<br>7%                | 8%<br>6%                | 7%<br>10%               | 3%<br>7%                | 0%<br>13%              |
| 600               | q9mr. Before today, were you aware of any public events or activities in the ACT marking Reconciliation Day or Reconciliation Week? (Multiple Response)  Reconciliation Day in the Park (held in Glebe Park, Civic) | 16%                     | -                        | 12%                     | 17%                     | 22%                     | 19%                      | 16%                      | 16%                      | 17%                     | 14%                     | 23%                     | 16%                     | 18%                     | 13%                     | 13%                     | 10%                    |
|                   | National Museum of Australia activities  Family activities at the Jerrabomberra Wetlands  National Gallery of Australia activities                                                                                  | 2%<br>2%<br>2%          | -<br>-<br>-              | 1%<br>3%<br>0%          | 3%<br>4%<br>3%          | 3%<br>0%<br>5%          | 1%<br>1%<br>1%           | 1%<br>0%<br>0%           | 2%<br>0%<br>0%           | 1%<br>1%<br>1%<br>5%    | 1%<br>3%<br>3%          | 3%<br>4%<br>1%          | 0%<br>7%<br>0%          | 2%<br>1%<br>1%          | 2%<br>1%<br>4%          | 0%<br>0%<br>0%          | 3%<br>0%<br>0%         |
|                   | National Film and Sound Archives (NFSA) screenings National Portrait Gallery activities Other                                                                                                                       | 1%<br>0%<br>6%          |                          | 0%<br>0%<br>4%          | 1%<br>1%<br>9%          | 1%<br>1%<br>9%          | 0%<br>0%<br>15%          | 1%<br>0%<br>2%           | 0%<br>0%<br>7%           | 1%<br>0%<br>3%          | 0%<br>0%<br>2%          | 1%<br>2%<br>6%          | 0%<br>0%<br>8%          | 1%<br>0%<br>5%          | 1%<br>0%<br>13%         | 0%<br>0%<br>6%          | 1%<br>0%<br>3%         |
| 240               | No, not aware of any of the above q10mr. Which of these events, if any, did you or anyone in your household attend? (Multiple Response)                                                                             | 76%                     | -                        | 82%                     | 74%                     | 63%                     | 67%                      | 81%                      | 79%                      | 74%                     | 78%                     | 72%                     | 76%                     | 74%                     | 72%                     | 84%                     | 84%                    |
|                   | Reconciliation Day in the Park (held in Glebe Park, Civic)  National Museum of Australia activities  National Gallery of Australia activities  National Film and Sound Archives (NFSA) screenings                   | 10%<br>2%<br>1%<br>1%   | -                        | 6%<br>3%<br>0%<br>0%    | 13%<br>3%<br>3%<br>0%   | 16%<br>0%<br>2%<br>2%   | 8%<br>3%<br>0%<br>0%     | 7%<br>0%<br>0%<br>3%     | 6%<br>3%<br>0%<br>0%     | 6%<br>0%<br>3%<br>0%    | 6%<br>0%<br>0%<br>0%    | 15%<br>3%<br>0%<br>0%   | 36%<br>0%<br>0%<br>0%   | 8%<br>1%<br>0%<br>1%    | 4%<br>1%<br>8%<br>4%    | 5%<br>0%<br>0%<br>0%    | 7%<br>11%<br>0%<br>0%  |
|                   | Family activities at the Jerrabomberra Wetlands  National Portrait Gallery activities  Other                                                                                                                        | 1%<br>0%<br>4%          | -<br>-<br>-              | 3%<br>0%<br>3%          | 0%<br>0%<br>0%<br>13%   | 0%<br>2%<br>2%          | 0%<br>0%<br>3%           | 0%<br>0%<br>0%           | 0%<br>0%<br>3%           | 0%<br>0%<br>0%          | 0%<br>0%<br>0%          | 0%<br>2%<br>6%          | 19%<br>0%<br>4%         | 0%<br>0%<br>2%          | 0%<br>0%<br>12%         | 0%<br>0%<br>0%          | 0%<br>0%<br>0%         |
| 102               | Did not attend any of the above  q11mr. How did you hear about Reconcilation Day in the Park? (Multiple Response)                                                                                                   | 84%                     | _                        | 90%                     | 72%                     | 74%                     | 90%                      | 93%                      | 90%                      | 91%                     | 96%                     | 80%                     | 60%                     | 90%                     | 72%                     | 95%                     | 83%                    |
|                   | Conversation and word of mouth  From friends, family, colleagues or acquaintances  Other (Conversation and word of mouth)                                                                                           | 31%<br>31%<br>0%        | -                        | 18%<br>18%<br>0%        | 46%<br>46%<br>0%        | 37%<br>37%<br>0%        | 13%<br>13%<br>0%         | 27%<br>27%<br>0%         | 57%<br>57%<br>0%         | 27%<br>27%<br>0%        | 27%<br>27%<br>0%        | 35%<br>35%<br>0%        | 9%<br>9%<br>0%          | 25%<br>25%<br>0%        | 52%<br>52%<br>0%        | 42%<br>42%<br>0%        | 12%<br>12%<br>0%       |
|                   | Online Online news site ACT Government website ACT Government social media                                                                                                                                          | 42%<br>19%<br>16%<br>8% | -<br>-<br>-              | 45%<br>27%<br>18%<br>0% | 38%<br>8%<br>15%<br>15% | 26%<br>11%<br>16%<br>0% | 67%<br>27%<br>13%<br>20% | 60%<br>27%<br>20%<br>13% | 21%<br>14%<br>7%<br>7%   | 27%<br>20%<br>7%<br>7%  | 49%<br>23%<br>3%<br>18% | 62%<br>26%<br>29%<br>9% | 13%<br>0%<br>13%<br>0%  | 33%<br>16%<br>10%<br>6% | 32%<br>21%<br>0%<br>14% | 28%<br>14%<br>14%<br>0% | 46%<br>0%<br>46%<br>0% |
|                   | Other (Online) Other media Radio news                                                                                                                                                                               | 1%<br>24%<br>22%        | -                        | 0%<br>36%<br>36%        | 0%<br>8%<br>8%          | 0%<br>37%<br>26%        | 7%<br>13%<br>7%          | 0%<br>13%<br>13%         | 0%<br>29%<br>29%         | 0%<br>40%<br>40%        | 5%<br>20%<br>20%        | 0%<br>14%<br>14%        | 0%<br>0%<br>0%          | 0%<br>42%<br>39%        | 0%<br>19%<br>15%        | 0%<br>8%<br>8%          | 0%<br>30%<br>12%       |
|                   | Television news Site advertising Other (Media)                                                                                                                                                                      | 2%<br>2%<br>1%          |                          | 9%<br>0%<br>0%          | 0%<br>0%<br>0%          | 0%<br>5%<br>5%          | 0%<br>7%<br>0%           | 0%<br>0%<br>0%           | 0%<br>0%<br>0%           | 0%<br>0%<br>0%          | 0%<br>0%<br>0%          | 6%<br>0%<br>0%          | 0%<br>0%<br>0%          | 0%<br>3%<br>0%          | 0%<br>4%<br>0%          | 0%<br>0%<br>0%          | 0%<br>0%<br>19%        |
|                   | Television advertising Radio advertising Other Other (Various)                                                                                                                                                      | 0%<br>0%<br>3%<br>3%    | -                        | 0%<br>0%<br>0%<br>0%    | 0%<br>0%<br>8%<br>8%    | 0%<br>0%<br>0%<br>0%    | 0%<br>0%<br>7%<br>7%     | 0%<br>0%<br>7%<br>7%     | 0%<br>0%<br>0%<br>0%     | 0%<br>0%<br>0%<br>0%    | 0%<br>0%<br>5%<br>5%    | 0%<br>0%<br>0%<br>0%    | 0%<br>0%<br>36%<br>36%  | 0%<br>0%<br>5%<br>5%    | 0%<br>0%<br>0%<br>0%    | 0%<br>0%<br>0%<br>0%    | 0%<br>0%<br>0%<br>0%   |
|                   | Passing by the event itself as it took place  Not sure / Can't remember  To what extent would you agree or disagree with the following statements about                                                             | 0%<br>5%                | -                        | 0%<br>9%                | 0%<br>8%                | 0%                      | 0%                       | 0%                       | 0%<br>7%                 | 0%<br>7%                | 0%<br>0%                | 0%                      | 0%<br>41%               | 0%                      | 0%                      | 0%                      | 0%<br>12%              |
| 22<br>21          | Reconciliation Day in the Park?  q12a. The event was held a convenient time of day  q12b. The duration of the event was appropriate                                                                                 | 100%<br>100%            | 0%                       | -<br>-                  | 100%<br>100%            | 100%<br>100%            | 100%<br>100%             | -<br>-                   | -<br>-                   | -                       | 100%<br>100%            | 100%<br>100%            | -                       | 100%                    | 100%<br>100%            | -<br>-                  | -                      |
| 22<br>22          | q12c. The activities and entertainment were appropriate for the event q12d. Overall, Reconciliation Day in the Park was worth attending                                                                             | 96%<br>100%             | 4%<br>0%                 | -                       | 100%<br>100%            | 86%<br>100%             | 100%<br>100%             | -                        | -                        | -                       | 100%<br>100%            | 100%<br>100%            | -                       | 86%<br>100%             | 100%<br>100%            | -                       | -                      |
| 600               | Planning and development  q13mr. In the past five years, have you made a submission or comment to the  ACT Government on a planning process? (Multiple Response)                                                    |                         |                          |                         |                         |                         |                          |                          |                          |                         |                         |                         |                         |                         |                         |                         |                        |
|                   | Yes, commented on a Development Application Yes, participated in a community engagement on planning Yes, commented on a Master Plan                                                                                 | 11%<br>8%<br>2%         | -<br>-<br>-              | 12%<br>4%<br>1%         | 5%<br>12%<br>1%         | 16%<br>15%<br>3%        | 22%<br>10%<br>1%         | 1%<br>4%<br>5%           | 13%<br>8%<br>1%          | 23%<br>10%<br>1%        | 5%<br>5%<br>2%          | 9%<br>9%<br>3%          | 12%<br>19%<br>0%        | 14%<br>9%<br>3%         | 11%<br>8%<br>3%         | 12%<br>1%<br>1%         | 11%<br>13%<br>0%       |
|                   | Yes, commented on a Draft Environmental Impact Statement Yes, commented on a Draft Territory Plan Variation No Don't know / Can't recall                                                                            | 2%<br>2%<br>78%<br>0%   |                          | 3%<br>1%<br>79%<br>0%   | 0%<br>0%<br>82%<br>0%   | 2%<br>6%<br>67%<br>0%   | 1%<br>3%<br>66%<br>1%    | 1%<br>1%<br>90%<br>0%    | 2%<br>2%<br>76%<br>0%    | 6%<br>1%<br>68%<br>0%   | 1%<br>0%<br>88%<br>0%   | 0%<br>3%<br>81%<br>0%   | 2%<br>2%<br>67%<br>0%   | 4%<br>2%<br>75%<br>0%   | 2%<br>2%<br>75%<br>0%   | 0%<br>3%<br>84%<br>0%   | 4%<br>0%<br>74%<br>0%  |
| 144               | Based on all your dealings with the ACT Government on town planning and development, to what extent would you agree or disagree that:  q14a. The process was easy to participate in                                 | 51%                     | 35%                      | 42%                     | 43%                     | 68%                     | 42%                      | 56%                      | 40%                      | 61%                     | 73%                     | 57%                     | 27%                     | 50%                     | 50%                     | 60%                     | 41%                    |
| 144               | q14b. Information provided about the process by the ACT Government was easy to understand                                                                                                                           | 51%                     | 35%                      | 47%                     | 57%                     | 46%                     | 32%                      | 56%                      | 59%                      | 63%                     | 76%                     | 45%                     | 39%                     | 53%                     | 44%                     | 57%                     | 51%                    |
| 599               | q15mr. What are the main factors – if any – that make you less likely to submit comments on some planning applications? (Multiple Response)  No need  Not interested in having input                                | 35%<br>15%              | -                        | 39%<br>18%              | 34%<br>16%              | 32%<br>12%              | 37%<br>16%               | 35%<br>14%               | 37%<br>19%               | 32%<br>13%              | 39%<br>16%              | 35%<br>21%              | 29%<br>16%              | 33%<br>12%              | 39%<br>18%              | 32%<br>8%               | 39%<br>15%             |
|                   | No developments in my area  I trust that developments will be conducted responsibly, without my input  Other (No need)                                                                                              | 7%<br>4%<br>2%          | -<br>-<br>-              | 9%<br>2%<br>2%          | 4%<br>5%<br>3%          | 10%<br>5%<br>1%         | 11%<br>3%<br>4%          | 5%<br>4%<br>0%           | 3%<br>4%<br>2%           | 6%<br>2%<br>5%          | 9%<br>2%<br>0%          | 4%<br>2%<br>0%          | 8%<br>0%<br>0%          | 7%<br>6%<br>3%          | 5%<br>6%<br>5%          | 13%<br>0%<br>0%         | 7%<br>4%<br>2%         |
|                   | Barriers Difficult or protracted processes for submitting feedback My feedback would be ignored                                                                                                                     | 68%<br>16%<br>15%       | -                        | 66%<br>11%<br>16%       | 66%<br>17%<br>13%       | 69%<br>21%<br>16%       | 67%<br>16%<br>19%        | 68%<br>13%<br>13%        | 66%<br>24%<br>17%        | 77%<br>22%<br>18%       | 69%<br>8%<br>7%         | 67%<br>25%<br>9%        | 74%<br>31%<br>13%       | 70%<br>16%<br>15%       | 64%<br>11%<br>24%       | 68%<br>11%<br>23%       | 64%<br>17%<br>21%      |
|                   | Not informed of when there are developments  I don't have the time  Previous poor experience with ACT Government planning authorities  Unclear how to submit feedback                                               | 10%<br>7%<br>6%<br>5%   | -<br>-<br>-              | 11%<br>7%<br>2%<br>2%   | 10%<br>10%<br>9%<br>1%  | 12%<br>9%<br>8%<br>5%   | 8%<br>10%<br>5%<br>5%    | 9%<br>2%<br>5%<br>12%    | 11%<br>6%<br>6%<br>8%    | 8%<br>9%<br>10%<br>3%   | 14%<br>7%<br>6%<br>11%  | 12%<br>12%<br>3%<br>5%  | 8%<br>8%<br>14%<br>4%   | 13%<br>8%<br>6%<br>3%   | 6%<br>5%<br>5%<br>4%    | 3%<br>1%<br>1%<br>7%    | 6%<br>3%<br>18%<br>3%  |
|                   | Other (Barriers)  Don't know / Can't say                                                                                                                                                                            | 5%<br>21%               | -                        | 7%<br>22%               | 4%<br>19%               | 8%<br>13%               | 5%<br>18%                | 1% 26%                   | 6%<br>17%                | 5%                      | 2%                      | 5%<br>18%               | 4%                      | 8%<br>17%               | 4%                      | 3%<br>36%               | 3%<br>15%              |