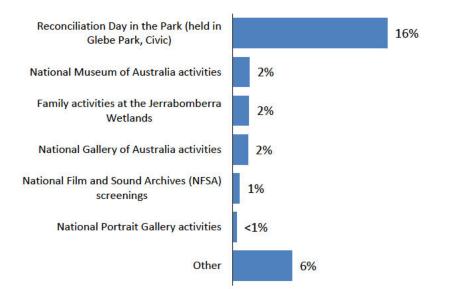

Total No of Docs

2

Community Views Survey 2018 (C2, July 2018)

| be<br>wo          | Cohort result is higher (yellow) or High lower (orange) than overall result:  10%  Cohort result is higher (yellow) or High negative result overall:  10%  10%  10%  10%  10%  10%  10%  10                         | % Agree/<br>Satisfied   | % Disagree/ Dissatisfied | Belconnen               | Gungahlin               | North<br>Canberra       | South<br>Canberra        | Tuggeranong              | Weston<br>Creek          | Woden                   | 18-24 years             | 25-34 years             | 35-44 years             | Age<br>45-54 years      | 55-64 years             | 65-74 years             | 75+ years              |
|-------------------|---------------------------------------------------------------------------------------------------------------------------------------------------------------------------------------------------------------------|-------------------------|--------------------------|-------------------------|-------------------------|-------------------------|--------------------------|--------------------------|--------------------------|-------------------------|-------------------------|-------------------------|-------------------------|-------------------------|-------------------------|-------------------------|------------------------|
| n=                | Total number of respondents:                                                                                                                                                                                        | 6                       | 500                      | 89                      | 77                      | 86                      | 79                       | 91                       | 90                       | 88                      | 78                      | 114                     | 27                      | 167                     | 99                      | 50                      | 65                     |
| 600               | Qutdoor Advertising q1. When multiple businesses occupy the same street or building, which of the following advertising options would you prefer?                                                                   |                         |                          |                         |                         |                         |                          |                          |                          |                         |                         |                         |                         |                         |                         |                         |                        |
|                   | A single digital screen attached to the building, showing the same messages in sequence  Separate physical sandwich boards placed along the footpath outside  Not sure / No preference                              | 48%<br>29%<br>22%       | -<br>-                   | 51%<br>31%<br>18%       | 44%<br>36%<br>19%       | 49%<br>22%<br>29%       | 54%<br>25%<br>20%        | 46%<br>26%<br>27%        | 49%<br>31%<br>20%        | 47%<br>31%<br>23%       | 46%<br>32%<br>22%       | 56%<br>37%<br>6%        | 65%<br>14%<br>21%       | 42%<br>34%<br>24%       | 44%<br>26%<br>30%       | 48%<br>21%<br>31%       | 50%<br>16%<br>34%      |
|                   | Assuming sufficient regulation, how likely would you be to support stand-alone outdoor digital screens in the ACT, for the following purposes: (% Definitely, Probably)                                             | 22/0                    | -                        | 1870                    | 1970                    | 2970                    | 2070                     | 2770                     | 2070                     | 23/0                    | 22/0                    | 070                     | 21/0                    | 24/0                    | 30/6                    | 31/0                    | 3470                   |
| 597<br>598<br>596 | q2b. Emergency messaging q2a. Traffic and road safety messages q2e. Community events                                                                                                                                | 92%<br>83%<br>56%       | 4%<br>9%<br>21%          | 95%<br>85%<br>58%       | 92%<br>88%<br>51%       | 87%<br>81%<br>62%       | 90%<br>85%<br>57%        | 93%<br>79%<br>58%        | 93%<br>70%<br>53%        | 89%<br>79%<br>48%       | 95%<br>84%<br>66%       | 92%<br>82%<br>61%       | 90%<br>87%<br>53%       | 93%<br>85%<br>57%       | 90%<br>80%<br>47%       | 99%<br>81%<br>57%       | 85%<br>76%<br>44%      |
| 597<br>594<br>597 | q2d. Major events and festivals q2c. Government messaging and information q2f. Commercial advertising                                                                                                               | 53%<br>38%<br>15%       | 24%<br>41%<br>73%        | 58%<br>43%<br>17%       | 47%<br>43%<br>16%       | 55%<br>29%<br>14%       | 58%<br>34%<br>10%        | 57%<br>39%<br>14%        | 52%<br>37%<br>13%        | 39%<br>26%<br>13%       | 63%<br>55%<br>25%       | 59%<br>55%<br>25%       | 57%<br>45%<br>30%       | 56%<br>28%<br>11%       | 42%<br>33%<br>5%        | 46%<br>28%<br>6%        | 45%<br>18%<br>7%       |
| 600               | q3. Before today, had you seen the "CBR" logo?  Yes                                                                                                                                                                 | 60%                     | _                        | 62%                     | 53%                     | 65%                     | 66%                      | 56%                      | 63%                      | 59%                     | 71%                     | 76%                     | 56%                     | 59%                     | 54%                     | 38%                     | 39%                    |
|                   | Yes, I think so  No  q4@. Do you recall seeing the "CBR" logo in any particular place, or publication,                                                                                                              | 5%<br>35%               | -                        | 1%<br>37%               | 5%<br>42%               | 5%<br>30%               | 4%<br>30%                | 11%<br>33%               | 4%<br>32%                | 8%<br>33%               | 6%<br>22%               | 3%<br>20%               | 7%<br>36%               | 5%<br>36%               | 5%<br>41%               | 4%<br>58%               | 10%<br>51%             |
| 600<br>275        | or website? (% Yes) q5mr. Where was the "CBR" logo? (Multiple Response)                                                                                                                                             | 46%                     | 54%                      | 47%                     | 47%                     | 47%                     | 44%                      | 42%                      | 47%                      | 48%                     | 54%                     | 60%                     | 52%                     | 48%                     | 42%                     | 25%                     | 17%                    |
|                   | Physical location Print publication Online Physical items or merchandise                                                                                                                                            | 52%<br>42%<br>21%<br>6% | -<br>-<br>-              | 57%<br>36%<br>24%<br>5% | 53%<br>47%<br>17%<br>3% | 43%<br>58%<br>18%<br>5% | 54%<br>43%<br>26%<br>6%  | 45%<br>34%<br>16%<br>11% | 52%<br>33%<br>40%<br>10% | 62%<br>43%<br>24%<br>2% | 65%<br>23%<br>30%<br>1% | 58%<br>36%<br>20%<br>7% | 47%<br>59%<br>27%<br>0% | 52%<br>43%<br>20%<br>8% | 41%<br>51%<br>19%<br>7% | 30%<br>67%<br>19%<br>3% | 28%<br>61%<br>6%<br>0% |
| 600               | Other  q6. Before today, had you seen the "We are CBR" logo?  Yes                                                                                                                                                   | 6%                      | -                        | 5%                      | 3%                      | 10%                     | 6%                       | 8%                       | 17%                      | 0%                      | 6%                      | 4%                      | 7%                      | 5%                      | 10%                     | 7%                      | 4%                     |
|                   | Yes, I think so  No  q7@. Do you recall seeing the "We are CBR" logo in any particular place, or                                                                                                                    | 6%<br>77%               | -                        | 6%<br>74%               | 8%<br>78%               | 5%<br>77%               | 6%<br>75%                | 5%<br>79%                | 16%<br>68%               | 6%<br>83%               | 6%<br>46%               | 8%<br>70%               | 12%<br>74%              | 5%<br>79%               | 6%<br>89%               | 10%                     | 2%<br>94%              |
| 143<br>93         | publication, or website? (% Yes)  q8mr. Where was the "We are CBR" logo? (Multiple Response)                                                                                                                        | 69%                     | 31%                      | 74%                     | 71%                     | 65%                     | 60%                      | 68%                      | 59%                      | 80%                     | 77%                     | 82%                     | 63%                     | 62%                     | 51%                     | 35%                     | 29%                    |
|                   | Physical location Print publication Online Physical items or merchandise                                                                                                                                            | 60%<br>27%<br>27%<br>1% | -<br>-<br>-              | 53%<br>24%<br>35%<br>0% | 67%<br>33%<br>17%<br>0% | 50%<br>33%<br>25%<br>8% | 55%<br>27%<br>36%<br>0%  | 85%<br>15%<br>8%<br>0%   | 50%<br>25%<br>56%<br>6%  | 42%<br>50%<br>33%<br>0% | 63%<br>16%<br>31%<br>0% | 56%<br>25%<br>31%<br>3% | 64%<br>50%<br>23%<br>0% | 62%<br>43%<br>10%<br>0% | 47%<br>27%<br>53%<br>0% | -                       | -<br>-<br>-            |
| 289               | Other  q5_8mr. Recalled locations of either logo ("CBR" and/or "We are CBR") (Multiple Response)                                                                                                                    | 11%                     | -                        | 12%                     | 0%                      | 33%                     | 9%                       | 8%                       | 6%                       | 8%                      | 13%                     | 12%                     | 0%                      | 4%                      | 0%                      | -                       | -                      |
|                   | Physical location Print publication Online                                                                                                                                                                          | 55%<br>45%<br>23%       |                          | 60%<br>42%<br>30%       | 58%<br>47%<br>18%       | 40%<br>60%<br>17%       | 56%<br>47%<br>31%        | 54%<br>34%<br>17%        | 55%<br>36%<br>39%        | 58%<br>49%<br>24%       | 74%<br>26%<br>35%       | 61%<br>42%<br>23%       | 62%<br>59%<br>27%       | 51%<br>47%<br>20%       | 41%<br>51%<br>22%       | 30%<br>67%<br>19%       | 26%<br>65%<br>6%       |
|                   | Physical items or merchandise Other  Reconciliation Day and Reconciliation Week                                                                                                                                     | 5%<br>8%                | -                        | 5%<br>7%                | 3%<br>3%                | 5%<br>19%               | 6%<br>8%                 | 10%<br>10%               | 9%<br>11%                | 2%                      | 1%<br>10%               | 7%<br>8%                | 0%<br>7%                | 8%<br>6%                | 7%<br>10%               | 3%<br>7%                | 0%<br>13%              |
| 600               | q9mr. Before today, were you aware of any public events or activities in the ACT marking Reconciliation Day or Reconciliation Week? (Multiple Response)  Reconciliation Day in the Park (held in Glebe Park, Civic) | 16%                     | -                        | 12%                     | 17%                     | 22%                     | 19%                      | 16%                      | 16%                      | 17%                     | 14%                     | 23%                     | 16%                     | 18%                     | 13%                     | 13%                     | 10%                    |
|                   | National Museum of Australia activities  Family activities at the Jerrabomberra Wetlands  National Gallery of Australia activities                                                                                  | 2%<br>2%<br>2%          | -<br>-<br>-              | 1%<br>3%<br>0%          | 3%<br>4%<br>3%          | 3%<br>0%<br>5%          | 1%<br>1%<br>1%           | 1%<br>0%<br>0%           | 2%<br>0%<br>0%           | 1%<br>1%<br>1%<br>5%    | 1%<br>3%<br>3%          | 3%<br>4%<br>1%          | 0%<br>7%<br>0%          | 2%<br>1%<br>1%          | 2%<br>1%<br>4%          | 0%<br>0%<br>0%          | 3%<br>0%<br>0%         |
|                   | National Film and Sound Archives (NFSA) screenings National Portrait Gallery activities Other                                                                                                                       | 1%<br>0%<br>6%          |                          | 0%<br>0%<br>4%          | 1%<br>1%<br>9%          | 1%<br>1%<br>9%          | 0%<br>0%<br>15%          | 1%<br>0%<br>2%           | 0%<br>0%<br>7%           | 1%<br>0%<br>3%          | 0%<br>0%<br>2%          | 1%<br>2%<br>6%          | 0%<br>0%<br>8%          | 1%<br>0%<br>5%          | 1%<br>0%<br>13%         | 0%<br>0%<br>6%          | 1%<br>0%<br>3%         |
| 240               | No, not aware of any of the above q10mr. Which of these events, if any, did you or anyone in your household attend? (Multiple Response)                                                                             | 76%                     | -                        | 82%                     | 74%                     | 63%                     | 67%                      | 81%                      | 79%                      | 74%                     | 78%                     | 72%                     | 76%                     | 74%                     | 72%                     | 84%                     | 84%                    |
|                   | Reconciliation Day in the Park (held in Glebe Park, Civic)  National Museum of Australia activities  National Gallery of Australia activities  National Film and Sound Archives (NFSA) screenings                   | 10%<br>2%<br>1%<br>1%   | -                        | 6%<br>3%<br>0%<br>0%    | 13%<br>3%<br>3%<br>0%   | 16%<br>0%<br>2%<br>2%   | 8%<br>3%<br>0%<br>0%     | 7%<br>0%<br>0%<br>3%     | 6%<br>3%<br>0%<br>0%     | 6%<br>0%<br>3%<br>0%    | 6%<br>0%<br>0%<br>0%    | 15%<br>3%<br>0%<br>0%   | 36%<br>0%<br>0%<br>0%   | 8%<br>1%<br>0%<br>1%    | 4%<br>1%<br>8%<br>4%    | 5%<br>0%<br>0%<br>0%    | 7%<br>11%<br>0%<br>0%  |
|                   | Family activities at the Jerrabomberra Wetlands  National Portrait Gallery activities  Other                                                                                                                        | 1%<br>0%<br>4%          | -<br>-<br>-              | 3%<br>0%<br>3%          | 0%<br>0%<br>0%<br>13%   | 0%<br>2%<br>2%          | 0%<br>0%<br>3%           | 0%<br>0%<br>0%           | 0%<br>0%<br>3%           | 0%<br>0%<br>0%          | 0%<br>0%<br>0%          | 0%<br>2%<br>6%          | 19%<br>0%<br>4%         | 0%<br>0%<br>2%          | 0%<br>0%<br>12%         | 0%<br>0%<br>0%          | 0%<br>0%<br>0%         |
| 102               | Did not attend any of the above  q11mr. How did you hear about Reconcilation Day in the Park? (Multiple Response)                                                                                                   | 84%                     | _                        | 90%                     | 72%                     | 74%                     | 90%                      | 93%                      | 90%                      | 91%                     | 96%                     | 80%                     | 60%                     | 90%                     | 72%                     | 95%                     | 83%                    |
|                   | Conversation and word of mouth  From friends, family, colleagues or acquaintances  Other (Conversation and word of mouth)                                                                                           | 31%<br>31%<br>0%        | -                        | 18%<br>18%<br>0%        | 46%<br>46%<br>0%        | 37%<br>37%<br>0%        | 13%<br>13%<br>0%         | 27%<br>27%<br>0%         | 57%<br>57%<br>0%         | 27%<br>27%<br>0%        | 27%<br>27%<br>0%        | 35%<br>35%<br>0%        | 9%<br>9%<br>0%          | 25%<br>25%<br>0%        | 52%<br>52%<br>0%        | 42%<br>42%<br>0%        | 12%<br>12%<br>0%       |
|                   | Online Online news site ACT Government website ACT Government social media                                                                                                                                          | 42%<br>19%<br>16%<br>8% | -<br>-<br>-              | 45%<br>27%<br>18%<br>0% | 38%<br>8%<br>15%<br>15% | 26%<br>11%<br>16%<br>0% | 67%<br>27%<br>13%<br>20% | 60%<br>27%<br>20%<br>13% | 21%<br>14%<br>7%<br>7%   | 27%<br>20%<br>7%<br>7%  | 49%<br>23%<br>3%<br>18% | 62%<br>26%<br>29%<br>9% | 13%<br>0%<br>13%<br>0%  | 33%<br>16%<br>10%<br>6% | 32%<br>21%<br>0%<br>14% | 28%<br>14%<br>14%<br>0% | 46%<br>0%<br>46%<br>0% |
|                   | Other (Online) Other media Radio news                                                                                                                                                                               | 1%<br>24%<br>22%        | -                        | 0%<br>36%<br>36%        | 0%<br>8%<br>8%          | 0%<br>37%<br>26%        | 7%<br>13%<br>7%          | 0%<br>13%<br>13%         | 0%<br>29%<br>29%         | 0%<br>40%<br>40%        | 5%<br>20%<br>20%        | 0%<br>14%<br>14%        | 0%<br>0%<br>0%          | 0%<br>42%<br>39%        | 0%<br>19%<br>15%        | 0%<br>8%<br>8%          | 0%<br>30%<br>12%       |
|                   | Television news Site advertising Other (Media)                                                                                                                                                                      | 2%<br>2%<br>1%          |                          | 9%<br>0%<br>0%          | 0%<br>0%<br>0%          | 0%<br>5%<br>5%          | 0%<br>7%<br>0%           | 0%<br>0%<br>0%           | 0%<br>0%<br>0%           | 0%<br>0%<br>0%          | 0%<br>0%<br>0%          | 6%<br>0%<br>0%          | 0%<br>0%<br>0%          | 0%<br>3%<br>0%          | 0%<br>4%<br>0%          | 0%<br>0%<br>0%          | 0%<br>0%<br>19%        |
|                   | Television advertising Radio advertising Other Other (Various)                                                                                                                                                      | 0%<br>0%<br>3%<br>3%    | -                        | 0%<br>0%<br>0%<br>0%    | 0%<br>0%<br>8%<br>8%    | 0%<br>0%<br>0%<br>0%    | 0%<br>0%<br>7%<br>7%     | 0%<br>0%<br>7%<br>7%     | 0%<br>0%<br>0%<br>0%     | 0%<br>0%<br>0%<br>0%    | 0%<br>0%<br>5%<br>5%    | 0%<br>0%<br>0%<br>0%    | 0%<br>0%<br>36%<br>36%  | 0%<br>0%<br>5%<br>5%    | 0%<br>0%<br>0%<br>0%    | 0%<br>0%<br>0%<br>0%    | 0%<br>0%<br>0%<br>0%   |
|                   | Passing by the event itself as it took place  Not sure / Can't remember  To what extent would you agree or disagree with the following statements about                                                             | 0%<br>5%                | -                        | 0%<br>9%                | 0%<br>8%                | 0%                      | 0%                       | 0%                       | 0%<br>7%                 | 0%<br>7%                | 0%<br>0%                | 0%                      | 0%<br>41%               | 0%                      | 0%                      | 0%                      | 0%<br>12%              |
| 22<br>21          | Reconciliation Day in the Park?  q12a. The event was held a convenient time of day  q12b. The duration of the event was appropriate                                                                                 | 100%<br>100%            | 0%                       | -<br>-                  | 100%<br>100%            | 100%<br>100%            | 100%<br>100%             | -<br>-                   | -<br>-                   | -                       | 100%<br>100%            | 100%<br>100%            | -                       | 100%                    | 100%<br>100%            | -<br>-                  | -                      |
| 22<br>22          | q12c. The activities and entertainment were appropriate for the event q12d. Overall, Reconciliation Day in the Park was worth attending                                                                             | 96%<br>100%             | 4%<br>0%                 | -                       | 100%<br>100%            | 86%<br>100%             | 100%<br>100%             | -                        | -                        | -                       | 100%<br>100%            | 100%<br>100%            | -                       | 86%<br>100%             | 100%<br>100%            | -                       | -                      |
| 600               | Planning and development  q13mr. In the past five years, have you made a submission or comment to the  ACT Government on a planning process? (Multiple Response)                                                    |                         |                          |                         |                         |                         |                          |                          |                          |                         |                         |                         |                         |                         |                         |                         |                        |
|                   | Yes, commented on a Development Application Yes, participated in a community engagement on planning Yes, commented on a Master Plan                                                                                 | 11%<br>8%<br>2%         | -<br>-<br>-              | 12%<br>4%<br>1%         | 5%<br>12%<br>1%         | 16%<br>15%<br>3%        | 22%<br>10%<br>1%         | 1%<br>4%<br>5%           | 13%<br>8%<br>1%          | 23%<br>10%<br>1%        | 5%<br>5%<br>2%          | 9%<br>9%<br>3%          | 12%<br>19%<br>0%        | 14%<br>9%<br>3%         | 11%<br>8%<br>3%         | 12%<br>1%<br>1%         | 11%<br>13%<br>0%       |
|                   | Yes, commented on a Draft Environmental Impact Statement Yes, commented on a Draft Territory Plan Variation No Don't know / Can't recall                                                                            | 2%<br>2%<br>78%<br>0%   |                          | 3%<br>1%<br>79%<br>0%   | 0%<br>0%<br>82%<br>0%   | 2%<br>6%<br>67%<br>0%   | 1%<br>3%<br>66%<br>1%    | 1%<br>1%<br>90%<br>0%    | 2%<br>2%<br>76%<br>0%    | 6%<br>1%<br>68%<br>0%   | 1%<br>0%<br>88%<br>0%   | 0%<br>3%<br>81%<br>0%   | 2%<br>2%<br>67%<br>0%   | 4%<br>2%<br>75%<br>0%   | 2%<br>2%<br>75%<br>0%   | 0%<br>3%<br>84%<br>0%   | 4%<br>0%<br>74%<br>0%  |
| 144               | Based on all your dealings with the ACT Government on town planning and development, to what extent would you agree or disagree that:  q14a. The process was easy to participate in                                 | 51%                     | 35%                      | 42%                     | 43%                     | 68%                     | 42%                      | 56%                      | 40%                      | 61%                     | 73%                     | 57%                     | 27%                     | 50%                     | 50%                     | 60%                     | 41%                    |
| 144               | q14b. Information provided about the process by the ACT Government was easy to understand                                                                                                                           | 51%                     | 35%                      | 47%                     | 57%                     | 46%                     | 32%                      | 56%                      | 59%                      | 63%                     | 76%                     | 45%                     | 39%                     | 53%                     | 44%                     | 57%                     | 51%                    |
| 599               | q15mr. What are the main factors – if any – that make you less likely to submit comments on some planning applications? (Multiple Response)  No need  Not interested in having input                                | 35%<br>15%              | -                        | 39%<br>18%              | 34%<br>16%              | 32%<br>12%              | 37%<br>16%               | 35%<br>14%               | 37%<br>19%               | 32%<br>13%              | 39%<br>16%              | 35%<br>21%              | 29%<br>16%              | 33%<br>12%              | 39%<br>18%              | 32%<br>8%               | 39%<br>15%             |
|                   | No developments in my area  I trust that developments will be conducted responsibly, without my input  Other (No need)                                                                                              | 7%<br>4%<br>2%          | -<br>-<br>-              | 9%<br>2%<br>2%          | 4%<br>5%<br>3%          | 10%<br>5%<br>1%         | 11%<br>3%<br>4%          | 5%<br>4%<br>0%           | 3%<br>4%<br>2%           | 6%<br>2%<br>5%          | 9%<br>2%<br>0%          | 4%<br>2%<br>0%          | 8%<br>0%<br>0%          | 7%<br>6%<br>3%          | 5%<br>6%<br>5%          | 13%<br>0%<br>0%         | 7%<br>4%<br>2%         |
|                   | Barriers Difficult or protracted processes for submitting feedback My feedback would be ignored                                                                                                                     | 68%<br>16%<br>15%       | -                        | 66%<br>11%<br>16%       | 66%<br>17%<br>13%       | 69%<br>21%<br>16%       | 67%<br>16%<br>19%        | 68%<br>13%<br>13%        | 66%<br>24%<br>17%        | 77%<br>22%<br>18%       | 69%<br>8%<br>7%         | 67%<br>25%<br>9%        | 74%<br>31%<br>13%       | 70%<br>16%<br>15%       | 64%<br>11%<br>24%       | 68%<br>11%<br>23%       | 64%<br>17%<br>21%      |
|                   | Not informed of when there are developments  I don't have the time  Previous poor experience with ACT Government planning authorities  Unclear how to submit feedback                                               | 10%<br>7%<br>6%<br>5%   | -<br>-<br>-              | 11%<br>7%<br>2%<br>2%   | 10%<br>10%<br>9%<br>1%  | 12%<br>9%<br>8%<br>5%   | 8%<br>10%<br>5%<br>5%    | 9%<br>2%<br>5%<br>12%    | 11%<br>6%<br>6%<br>8%    | 8%<br>9%<br>10%<br>3%   | 14%<br>7%<br>6%<br>11%  | 12%<br>12%<br>3%<br>5%  | 8%<br>8%<br>14%<br>4%   | 13%<br>8%<br>6%<br>3%   | 6%<br>5%<br>5%<br>4%    | 3%<br>1%<br>1%<br>7%    | 6%<br>3%<br>18%<br>3%  |
|                   | Other (Barriers)  Don't know / Can't say                                                                                                                                                                            | 5%<br>21%               | -                        | 7%<br>22%               | 4%<br>19%               | 8%<br>13%               | 5%<br>18%                | 1% 26%                   | 6%<br>17%                | 5%                      | 2%                      | 5%<br>18%               | 4%                      | 8%<br>17%               | 4%                      | 3%<br>36%               | 3%<br>15%              |