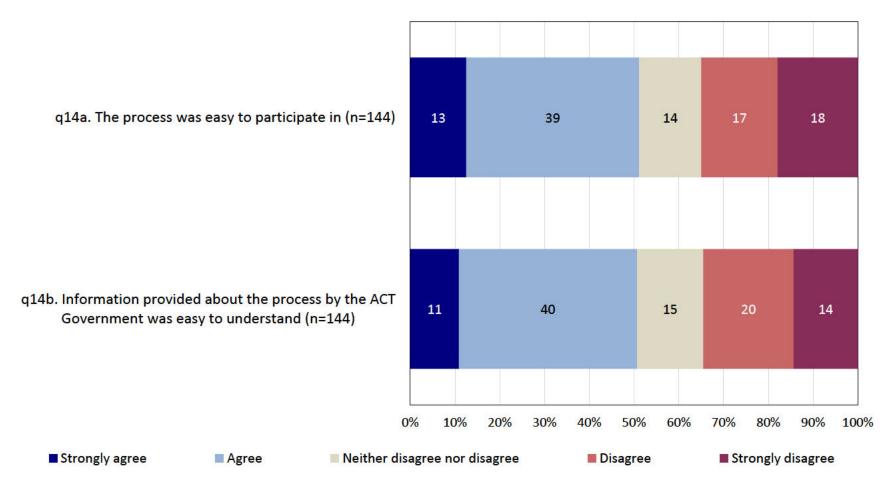

Total No of Docs

2

Community Views Survey 2018 (C2, July 2018)

| be<br>wo          | Cohort result is higher (yellow) or High lower (orange) than overall result:  10%  Cohort result is higher (yellow) or High negative result overall:  10%  10%  10%  10%  10%  10%  10%  10                         | % Agree/<br>Satisfied   | % Disagree/ Dissatisfied | Belconnen               | Gungahlin               | North<br>Canberra       | South<br>Canberra        | Tuggeranong              | Weston<br>Creek          | Woden                   | 18-24 years             | 25-34 years             | 35-44 years             | Age<br>45-54 years      | 55-64 years             | 65-74 years             | 75+ years              |
|-------------------|---------------------------------------------------------------------------------------------------------------------------------------------------------------------------------------------------------------------|-------------------------|--------------------------|-------------------------|-------------------------|-------------------------|--------------------------|--------------------------|--------------------------|-------------------------|-------------------------|-------------------------|-------------------------|-------------------------|-------------------------|-------------------------|------------------------|
| n=                | Total number of respondents:                                                                                                                                                                                        | 6                       | 500                      | 89                      | 77                      | 86                      | 79                       | 91                       | 90                       | 88                      | 78                      | 114                     | 27                      | 167                     | 99                      | 50                      | 65                     |
| 600               | Qutdoor Advertising q1. When multiple businesses occupy the same street or building, which of the following advertising options would you prefer?                                                                   |                         |                          |                         |                         |                         |                          |                          |                          |                         |                         |                         |                         |                         |                         |                         |                        |
|                   | A single digital screen attached to the building, showing the same messages in sequence  Separate physical sandwich boards placed along the footpath outside  Not sure / No preference                              | 48%<br>29%<br>22%       | -<br>-                   | 51%<br>31%<br>18%       | 44%<br>36%<br>19%       | 49%<br>22%<br>29%       | 54%<br>25%<br>20%        | 46%<br>26%<br>27%        | 49%<br>31%<br>20%        | 47%<br>31%<br>23%       | 46%<br>32%<br>22%       | 56%<br>37%<br>6%        | 65%<br>14%<br>21%       | 42%<br>34%<br>24%       | 44%<br>26%<br>30%       | 48%<br>21%<br>31%       | 50%<br>16%<br>34%      |
|                   | Assuming sufficient regulation, how likely would you be to support stand-alone outdoor digital screens in the ACT, for the following purposes: (% Definitely, Probably)                                             | 22/0                    | -                        | 1870                    | 1970                    | 2970                    | 2070                     | 2770                     | 2070                     | 23/0                    | 22/0                    | 070                     | 21/0                    | 24/0                    | 30/6                    | 31/0                    | 3470                   |
| 597<br>598<br>596 | q2b. Emergency messaging q2a. Traffic and road safety messages q2e. Community events                                                                                                                                | 92%<br>83%<br>56%       | 4%<br>9%<br>21%          | 95%<br>85%<br>58%       | 92%<br>88%<br>51%       | 87%<br>81%<br>62%       | 90%<br>85%<br>57%        | 93%<br>79%<br>58%        | 93%<br>70%<br>53%        | 89%<br>79%<br>48%       | 95%<br>84%<br>66%       | 92%<br>82%<br>61%       | 90%<br>87%<br>53%       | 93%<br>85%<br>57%       | 90%<br>80%<br>47%       | 99%<br>81%<br>57%       | 85%<br>76%<br>44%      |
| 597<br>594<br>597 | q2d. Major events and festivals q2c. Government messaging and information q2f. Commercial advertising                                                                                                               | 53%<br>38%<br>15%       | 24%<br>41%<br>73%        | 58%<br>43%<br>17%       | 47%<br>43%<br>16%       | 55%<br>29%<br>14%       | 58%<br>34%<br>10%        | 57%<br>39%<br>14%        | 52%<br>37%<br>13%        | 39%<br>26%<br>13%       | 63%<br>55%<br>25%       | 59%<br>55%<br>25%       | 57%<br>45%<br>30%       | 56%<br>28%<br>11%       | 42%<br>33%<br>5%        | 46%<br>28%<br>6%        | 45%<br>18%<br>7%       |
| 600               | q3. Before today, had you seen the "CBR" logo?  Yes                                                                                                                                                                 | 60%                     | _                        | 62%                     | 53%                     | 65%                     | 66%                      | 56%                      | 63%                      | 59%                     | 71%                     | 76%                     | 56%                     | 59%                     | 54%                     | 38%                     | 39%                    |
|                   | Yes, I think so  No  q4@. Do you recall seeing the "CBR" logo in any particular place, or publication,                                                                                                              | 5%<br>35%               | -                        | 1%<br>37%               | 5%<br>42%               | 5%<br>30%               | 4%<br>30%                | 11%<br>33%               | 4%<br>32%                | 8%<br>33%               | 6%<br>22%               | 3%<br>20%               | 7%<br>36%               | 5%<br>36%               | 5%<br>41%               | 4%<br>58%               | 10%<br>51%             |
| 600<br>275        | or website? (% Yes) q5mr. Where was the "CBR" logo? (Multiple Response)                                                                                                                                             | 46%                     | 54%                      | 47%                     | 47%                     | 47%                     | 44%                      | 42%                      | 47%                      | 48%                     | 54%                     | 60%                     | 52%                     | 48%                     | 42%                     | 25%                     | 17%                    |
|                   | Physical location Print publication Online Physical items or merchandise                                                                                                                                            | 52%<br>42%<br>21%<br>6% | -<br>-<br>-              | 57%<br>36%<br>24%<br>5% | 53%<br>47%<br>17%<br>3% | 43%<br>58%<br>18%<br>5% | 54%<br>43%<br>26%<br>6%  | 45%<br>34%<br>16%<br>11% | 52%<br>33%<br>40%<br>10% | 62%<br>43%<br>24%<br>2% | 65%<br>23%<br>30%<br>1% | 58%<br>36%<br>20%<br>7% | 47%<br>59%<br>27%<br>0% | 52%<br>43%<br>20%<br>8% | 41%<br>51%<br>19%<br>7% | 30%<br>67%<br>19%<br>3% | 28%<br>61%<br>6%<br>0% |
| 600               | Other  q6. Before today, had you seen the "We are CBR" logo?  Yes                                                                                                                                                   | 6%                      | -                        | 5%                      | 3%                      | 10%                     | 6%                       | 8%                       | 17%                      | 0%                      | 6%                      | 4%                      | 7%                      | 5%                      | 10%                     | 7%                      | 4%                     |
|                   | Yes, I think so  No  q7@. Do you recall seeing the "We are CBR" logo in any particular place, or                                                                                                                    | 6%<br>77%               | -                        | 6%<br>74%               | 8%<br>78%               | 5%<br>77%               | 6%<br>75%                | 5%<br>79%                | 16%<br>68%               | 6%<br>83%               | 6%<br>46%               | 8%<br>70%               | 12%<br>74%              | 5%<br>79%               | 6%<br>89%               | 10%                     | 2%<br>94%              |
| 143<br>93         | publication, or website? (% Yes)  q8mr. Where was the "We are CBR" logo? (Multiple Response)                                                                                                                        | 69%                     | 31%                      | 74%                     | 71%                     | 65%                     | 60%                      | 68%                      | 59%                      | 80%                     | 77%                     | 82%                     | 63%                     | 62%                     | 51%                     | 35%                     | 29%                    |
|                   | Physical location Print publication Online Physical items or merchandise                                                                                                                                            | 60%<br>27%<br>27%<br>1% | -<br>-<br>-              | 53%<br>24%<br>35%<br>0% | 67%<br>33%<br>17%<br>0% | 50%<br>33%<br>25%<br>8% | 55%<br>27%<br>36%<br>0%  | 85%<br>15%<br>8%<br>0%   | 50%<br>25%<br>56%<br>6%  | 42%<br>50%<br>33%<br>0% | 63%<br>16%<br>31%<br>0% | 56%<br>25%<br>31%<br>3% | 64%<br>50%<br>23%<br>0% | 62%<br>43%<br>10%<br>0% | 47%<br>27%<br>53%<br>0% | -                       | -<br>-<br>-            |
| 289               | Other  q5_8mr. Recalled locations of either logo ("CBR" and/or "We are CBR") (Multiple Response)                                                                                                                    | 11%                     | -                        | 12%                     | 0%                      | 33%                     | 9%                       | 8%                       | 6%                       | 8%                      | 13%                     | 12%                     | 0%                      | 4%                      | 0%                      | -                       | -                      |
|                   | Physical location Print publication Online                                                                                                                                                                          | 55%<br>45%<br>23%       |                          | 60%<br>42%<br>30%       | 58%<br>47%<br>18%       | 40%<br>60%<br>17%       | 56%<br>47%<br>31%        | 54%<br>34%<br>17%        | 55%<br>36%<br>39%        | 58%<br>49%<br>24%       | 74%<br>26%<br>35%       | 61%<br>42%<br>23%       | 62%<br>59%<br>27%       | 51%<br>47%<br>20%       | 41%<br>51%<br>22%       | 30%<br>67%<br>19%       | 26%<br>65%<br>6%       |
|                   | Physical items or merchandise Other  Reconciliation Day and Reconciliation Week                                                                                                                                     | 5%<br>8%                | -                        | 5%<br>7%                | 3%<br>3%                | 5%<br>19%               | 6%<br>8%                 | 10%<br>10%               | 9%<br>11%                | 2%                      | 1%<br>10%               | 7%<br>8%                | 0%<br>7%                | 8%<br>6%                | 7%<br>10%               | 3%<br>7%                | 0%<br>13%              |
| 600               | q9mr. Before today, were you aware of any public events or activities in the ACT marking Reconciliation Day or Reconciliation Week? (Multiple Response)  Reconciliation Day in the Park (held in Glebe Park, Civic) | 16%                     | -                        | 12%                     | 17%                     | 22%                     | 19%                      | 16%                      | 16%                      | 17%                     | 14%                     | 23%                     | 16%                     | 18%                     | 13%                     | 13%                     | 10%                    |
|                   | National Museum of Australia activities  Family activities at the Jerrabomberra Wetlands  National Gallery of Australia activities                                                                                  | 2%<br>2%<br>2%          | -<br>-<br>-              | 1%<br>3%<br>0%          | 3%<br>4%<br>3%          | 3%<br>0%<br>5%          | 1%<br>1%<br>1%           | 1%<br>0%<br>0%           | 2%<br>0%<br>0%           | 1%<br>1%<br>1%<br>5%    | 1%<br>3%<br>3%          | 3%<br>4%<br>1%          | 0%<br>7%<br>0%          | 2%<br>1%<br>1%          | 2%<br>1%<br>4%          | 0%<br>0%<br>0%          | 3%<br>0%<br>0%         |
|                   | National Film and Sound Archives (NFSA) screenings National Portrait Gallery activities Other                                                                                                                       | 1%<br>0%<br>6%          |                          | 0%<br>0%<br>4%          | 1%<br>1%<br>9%          | 1%<br>1%<br>9%          | 0%<br>0%<br>15%          | 1%<br>0%<br>2%           | 0%<br>0%<br>7%           | 1%<br>0%<br>3%          | 0%<br>0%<br>2%          | 1%<br>2%<br>6%          | 0%<br>0%<br>8%          | 1%<br>0%<br>5%          | 1%<br>0%<br>13%         | 0%<br>0%<br>6%          | 1%<br>0%<br>3%         |
| 240               | No, not aware of any of the above q10mr. Which of these events, if any, did you or anyone in your household attend? (Multiple Response)                                                                             | 76%                     | -                        | 82%                     | 74%                     | 63%                     | 67%                      | 81%                      | 79%                      | 74%                     | 78%                     | 72%                     | 76%                     | 74%                     | 72%                     | 84%                     | 84%                    |
|                   | Reconciliation Day in the Park (held in Glebe Park, Civic)  National Museum of Australia activities  National Gallery of Australia activities  National Film and Sound Archives (NFSA) screenings                   | 10%<br>2%<br>1%<br>1%   | -                        | 6%<br>3%<br>0%<br>0%    | 13%<br>3%<br>3%<br>0%   | 16%<br>0%<br>2%<br>2%   | 8%<br>3%<br>0%<br>0%     | 7%<br>0%<br>0%<br>3%     | 6%<br>3%<br>0%<br>0%     | 6%<br>0%<br>3%<br>0%    | 6%<br>0%<br>0%<br>0%    | 15%<br>3%<br>0%<br>0%   | 36%<br>0%<br>0%<br>0%   | 8%<br>1%<br>0%<br>1%    | 4%<br>1%<br>8%<br>4%    | 5%<br>0%<br>0%<br>0%    | 7%<br>11%<br>0%<br>0%  |
|                   | Family activities at the Jerrabomberra Wetlands  National Portrait Gallery activities  Other                                                                                                                        | 1%<br>0%<br>4%          | -<br>-<br>-              | 3%<br>0%<br>3%          | 0%<br>0%<br>0%<br>13%   | 0%<br>2%<br>2%          | 0%<br>0%<br>3%           | 0%<br>0%<br>0%           | 0%<br>0%<br>3%           | 0%<br>0%<br>0%          | 0%<br>0%<br>0%          | 0%<br>2%<br>6%          | 19%<br>0%<br>4%         | 0%<br>0%<br>2%          | 0%<br>0%<br>12%         | 0%<br>0%<br>0%          | 0%<br>0%<br>0%         |
| 102               | Did not attend any of the above  q11mr. How did you hear about Reconcilation Day in the Park? (Multiple Response)                                                                                                   | 84%                     | _                        | 90%                     | 72%                     | 74%                     | 90%                      | 93%                      | 90%                      | 91%                     | 96%                     | 80%                     | 60%                     | 90%                     | 72%                     | 95%                     | 83%                    |
|                   | Conversation and word of mouth  From friends, family, colleagues or acquaintances  Other (Conversation and word of mouth)                                                                                           | 31%<br>31%<br>0%        | -                        | 18%<br>18%<br>0%        | 46%<br>46%<br>0%        | 37%<br>37%<br>0%        | 13%<br>13%<br>0%         | 27%<br>27%<br>0%         | 57%<br>57%<br>0%         | 27%<br>27%<br>0%        | 27%<br>27%<br>0%        | 35%<br>35%<br>0%        | 9%<br>9%<br>0%          | 25%<br>25%<br>0%        | 52%<br>52%<br>0%        | 42%<br>42%<br>0%        | 12%<br>12%<br>0%       |
|                   | Online Online news site ACT Government website ACT Government social media                                                                                                                                          | 42%<br>19%<br>16%<br>8% | -<br>-<br>-              | 45%<br>27%<br>18%<br>0% | 38%<br>8%<br>15%<br>15% | 26%<br>11%<br>16%<br>0% | 67%<br>27%<br>13%<br>20% | 60%<br>27%<br>20%<br>13% | 21%<br>14%<br>7%<br>7%   | 27%<br>20%<br>7%<br>7%  | 49%<br>23%<br>3%<br>18% | 62%<br>26%<br>29%<br>9% | 13%<br>0%<br>13%<br>0%  | 33%<br>16%<br>10%<br>6% | 32%<br>21%<br>0%<br>14% | 28%<br>14%<br>14%<br>0% | 46%<br>0%<br>46%<br>0% |
|                   | Other (Online) Other media Radio news                                                                                                                                                                               | 1%<br>24%<br>22%        | -                        | 0%<br>36%<br>36%        | 0%<br>8%<br>8%          | 0%<br>37%<br>26%        | 7%<br>13%<br>7%          | 0%<br>13%<br>13%         | 0%<br>29%<br>29%         | 0%<br>40%<br>40%        | 5%<br>20%<br>20%        | 0%<br>14%<br>14%        | 0%<br>0%<br>0%          | 0%<br>42%<br>39%        | 0%<br>19%<br>15%        | 0%<br>8%<br>8%          | 0%<br>30%<br>12%       |
|                   | Television news Site advertising Other (Media)                                                                                                                                                                      | 2%<br>2%<br>1%          |                          | 9%<br>0%<br>0%          | 0%<br>0%<br>0%          | 0%<br>5%<br>5%          | 0%<br>7%<br>0%           | 0%<br>0%<br>0%           | 0%<br>0%<br>0%           | 0%<br>0%<br>0%          | 0%<br>0%<br>0%          | 6%<br>0%<br>0%          | 0%<br>0%<br>0%          | 0%<br>3%<br>0%          | 0%<br>4%<br>0%          | 0%<br>0%<br>0%          | 0%<br>0%<br>19%        |
|                   | Television advertising Radio advertising Other Other (Various)                                                                                                                                                      | 0%<br>0%<br>3%<br>3%    | -                        | 0%<br>0%<br>0%<br>0%    | 0%<br>0%<br>8%<br>8%    | 0%<br>0%<br>0%<br>0%    | 0%<br>0%<br>7%<br>7%     | 0%<br>0%<br>7%<br>7%     | 0%<br>0%<br>0%<br>0%     | 0%<br>0%<br>0%<br>0%    | 0%<br>0%<br>5%<br>5%    | 0%<br>0%<br>0%<br>0%    | 0%<br>0%<br>36%<br>36%  | 0%<br>0%<br>5%<br>5%    | 0%<br>0%<br>0%<br>0%    | 0%<br>0%<br>0%<br>0%    | 0%<br>0%<br>0%<br>0%   |
|                   | Passing by the event itself as it took place  Not sure / Can't remember  To what extent would you agree or disagree with the following statements about                                                             | 0%<br>5%                | -                        | 0%<br>9%                | 0%<br>8%                | 0%                      | 0%                       | 0%                       | 0%<br>7%                 | 0%<br>7%                | 0%<br>0%                | 0%                      | 0%<br>41%               | 0%                      | 0%                      | 0%                      | 0%<br>12%              |
| 22<br>21          | Reconciliation Day in the Park?  q12a. The event was held a convenient time of day  q12b. The duration of the event was appropriate                                                                                 | 100%<br>100%            | 0%                       | -<br>-                  | 100%<br>100%            | 100%<br>100%            | 100%<br>100%             | -<br>-                   | -<br>-                   | -                       | 100%<br>100%            | 100%<br>100%            | -                       | 100%                    | 100%<br>100%            | -<br>-                  | -                      |
| 22<br>22          | q12c. The activities and entertainment were appropriate for the event q12d. Overall, Reconciliation Day in the Park was worth attending                                                                             | 96%<br>100%             | 4%<br>0%                 | -                       | 100%<br>100%            | 86%<br>100%             | 100%<br>100%             | -                        | -                        | -                       | 100%<br>100%            | 100%<br>100%            | -                       | 86%<br>100%             | 100%<br>100%            | -                       | -                      |
| 600               | Planning and development  q13mr. In the past five years, have you made a submission or comment to the  ACT Government on a planning process? (Multiple Response)                                                    |                         |                          |                         |                         |                         |                          |                          |                          |                         |                         |                         |                         |                         |                         |                         |                        |
|                   | Yes, commented on a Development Application Yes, participated in a community engagement on planning Yes, commented on a Master Plan                                                                                 | 11%<br>8%<br>2%         | -<br>-<br>-              | 12%<br>4%<br>1%         | 5%<br>12%<br>1%         | 16%<br>15%<br>3%        | 22%<br>10%<br>1%         | 1%<br>4%<br>5%           | 13%<br>8%<br>1%          | 23%<br>10%<br>1%        | 5%<br>5%<br>2%          | 9%<br>9%<br>3%          | 12%<br>19%<br>0%        | 14%<br>9%<br>3%         | 11%<br>8%<br>3%         | 12%<br>1%<br>1%         | 11%<br>13%<br>0%       |
|                   | Yes, commented on a Draft Environmental Impact Statement Yes, commented on a Draft Territory Plan Variation No Don't know / Can't recall                                                                            | 2%<br>2%<br>78%<br>0%   |                          | 3%<br>1%<br>79%<br>0%   | 0%<br>0%<br>82%<br>0%   | 2%<br>6%<br>67%<br>0%   | 1%<br>3%<br>66%<br>1%    | 1%<br>1%<br>90%<br>0%    | 2%<br>2%<br>76%<br>0%    | 6%<br>1%<br>68%<br>0%   | 1%<br>0%<br>88%<br>0%   | 0%<br>3%<br>81%<br>0%   | 2%<br>2%<br>67%<br>0%   | 4%<br>2%<br>75%<br>0%   | 2%<br>2%<br>75%<br>0%   | 0%<br>3%<br>84%<br>0%   | 4%<br>0%<br>74%<br>0%  |
| 144               | Based on all your dealings with the ACT Government on town planning and development, to what extent would you agree or disagree that:  q14a. The process was easy to participate in                                 | 51%                     | 35%                      | 42%                     | 43%                     | 68%                     | 42%                      | 56%                      | 40%                      | 61%                     | 73%                     | 57%                     | 27%                     | 50%                     | 50%                     | 60%                     | 41%                    |
| 144               | q14b. Information provided about the process by the ACT Government was easy to understand                                                                                                                           | 51%                     | 35%                      | 47%                     | 57%                     | 46%                     | 32%                      | 56%                      | 59%                      | 63%                     | 76%                     | 45%                     | 39%                     | 53%                     | 44%                     | 57%                     | 51%                    |
| 599               | q15mr. What are the main factors – if any – that make you less likely to submit comments on some planning applications? (Multiple Response)  No need  Not interested in having input                                | 35%<br>15%              | -                        | 39%<br>18%              | 34%<br>16%              | 32%<br>12%              | 37%<br>16%               | 35%<br>14%               | 37%<br>19%               | 32%<br>13%              | 39%<br>16%              | 35%<br>21%              | 29%<br>16%              | 33%<br>12%              | 39%<br>18%              | 32%<br>8%               | 39%<br>15%             |
|                   | No developments in my area  I trust that developments will be conducted responsibly, without my input  Other (No need)                                                                                              | 7%<br>4%<br>2%          | -<br>-<br>-              | 9%<br>2%<br>2%          | 4%<br>5%<br>3%          | 10%<br>5%<br>1%         | 11%<br>3%<br>4%          | 5%<br>4%<br>0%           | 3%<br>4%<br>2%           | 6%<br>2%<br>5%          | 9%<br>2%<br>0%          | 4%<br>2%<br>0%          | 8%<br>0%<br>0%          | 7%<br>6%<br>3%          | 5%<br>6%<br>5%          | 13%<br>0%<br>0%         | 7%<br>4%<br>2%         |
|                   | Barriers Difficult or protracted processes for submitting feedback My feedback would be ignored                                                                                                                     | 68%<br>16%<br>15%       | -                        | 66%<br>11%<br>16%       | 66%<br>17%<br>13%       | 69%<br>21%<br>16%       | 67%<br>16%<br>19%        | 68%<br>13%<br>13%        | 66%<br>24%<br>17%        | 77%<br>22%<br>18%       | 69%<br>8%<br>7%         | 67%<br>25%<br>9%        | 74%<br>31%<br>13%       | 70%<br>16%<br>15%       | 64%<br>11%<br>24%       | 68%<br>11%<br>23%       | 64%<br>17%<br>21%      |
|                   | Not informed of when there are developments  I don't have the time  Previous poor experience with ACT Government planning authorities  Unclear how to submit feedback                                               | 10%<br>7%<br>6%<br>5%   | -<br>-<br>-              | 11%<br>7%<br>2%<br>2%   | 10%<br>10%<br>9%<br>1%  | 12%<br>9%<br>8%<br>5%   | 8%<br>10%<br>5%<br>5%    | 9%<br>2%<br>5%<br>12%    | 11%<br>6%<br>6%<br>8%    | 8%<br>9%<br>10%<br>3%   | 14%<br>7%<br>6%<br>11%  | 12%<br>12%<br>3%<br>5%  | 8%<br>8%<br>14%<br>4%   | 13%<br>8%<br>6%<br>3%   | 6%<br>5%<br>5%<br>4%    | 3%<br>1%<br>1%<br>7%    | 6%<br>3%<br>18%<br>3%  |
|                   | Other (Barriers)  Don't know / Can't say                                                                                                                                                                            | 5%<br>21%               | -                        | 7%<br>22%               | 4%<br>19%               | 8%<br>13%               | 5%<br>18%                | 1% 26%                   | 6%<br>17%                | 5%                      | 2%                      | 5%<br>18%               | 4%                      | 8%<br>17%               | 4%                      | 3%<br>36%               | 3%<br>15%              |