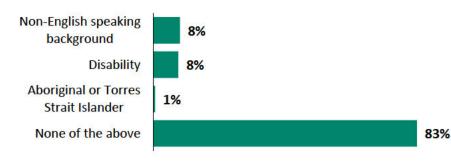

Total No of Docs

2

Community Views Survey 2018 (C2, July 2018)

| be<br>wo          | Cohort result is higher (yellow) or High lower (orange) than overall result:  10%  Cohort result is higher (yellow) or High negative result overall:  10%  10%  10%  10%  10%  10%  10%  10                         | % Agree/<br>Satisfied   | % Disagree/ Dissatisfied | Belconnen               | Gungahlin               | North<br>Canberra       | South<br>Canberra        | Tuggeranong              | Weston<br>Creek          | Woden                   | 18-24 years             | 25-34 years             | 35-44 years             | Age<br>45-54 years      | 55-64 years             | 65-74 years             | 75+ years              |
|-------------------|---------------------------------------------------------------------------------------------------------------------------------------------------------------------------------------------------------------------|-------------------------|--------------------------|-------------------------|-------------------------|-------------------------|--------------------------|--------------------------|--------------------------|-------------------------|-------------------------|-------------------------|-------------------------|-------------------------|-------------------------|-------------------------|------------------------|
| n=                | Total number of respondents:                                                                                                                                                                                        | 6                       | 500                      | 89                      | 77                      | 86                      | 79                       | 91                       | 90                       | 88                      | 78                      | 114                     | 27                      | 167                     | 99                      | 50                      | 65                     |
| 600               | Qutdoor Advertising q1. When multiple businesses occupy the same street or building, which of the following advertising options would you prefer?                                                                   |                         |                          |                         |                         |                         |                          |                          |                          |                         |                         |                         |                         |                         |                         |                         |                        |
|                   | A single digital screen attached to the building, showing the same messages in sequence  Separate physical sandwich boards placed along the footpath outside  Not sure / No preference                              | 48%<br>29%<br>22%       | -<br>-                   | 51%<br>31%<br>18%       | 44%<br>36%<br>19%       | 49%<br>22%<br>29%       | 54%<br>25%<br>20%        | 46%<br>26%<br>27%        | 49%<br>31%<br>20%        | 47%<br>31%<br>23%       | 46%<br>32%<br>22%       | 56%<br>37%<br>6%        | 65%<br>14%<br>21%       | 42%<br>34%<br>24%       | 44%<br>26%<br>30%       | 48%<br>21%<br>31%       | 50%<br>16%<br>34%      |
|                   | Assuming sufficient regulation, how likely would you be to support stand-alone outdoor digital screens in the ACT, for the following purposes: (% Definitely, Probably)                                             | 22/0                    | -                        | 1870                    | 1970                    | 2970                    | 2070                     | 2770                     | 2070                     | 23/0                    | 22/0                    | 070                     | 21/0                    | 24/0                    | 30/6                    | 31/0                    | 3470                   |
| 597<br>598<br>596 | q2b. Emergency messaging q2a. Traffic and road safety messages q2e. Community events                                                                                                                                | 92%<br>83%<br>56%       | 4%<br>9%<br>21%          | 95%<br>85%<br>58%       | 92%<br>88%<br>51%       | 87%<br>81%<br>62%       | 90%<br>85%<br>57%        | 93%<br>79%<br>58%        | 93%<br>70%<br>53%        | 89%<br>79%<br>48%       | 95%<br>84%<br>66%       | 92%<br>82%<br>61%       | 90%<br>87%<br>53%       | 93%<br>85%<br>57%       | 90%<br>80%<br>47%       | 99%<br>81%<br>57%       | 85%<br>76%<br>44%      |
| 597<br>594<br>597 | q2d. Major events and festivals q2c. Government messaging and information q2f. Commercial advertising                                                                                                               | 53%<br>38%<br>15%       | 24%<br>41%<br>73%        | 58%<br>43%<br>17%       | 47%<br>43%<br>16%       | 55%<br>29%<br>14%       | 58%<br>34%<br>10%        | 57%<br>39%<br>14%        | 52%<br>37%<br>13%        | 39%<br>26%<br>13%       | 63%<br>55%<br>25%       | 59%<br>55%<br>25%       | 57%<br>45%<br>30%       | 56%<br>28%<br>11%       | 42%<br>33%<br>5%        | 46%<br>28%<br>6%        | 45%<br>18%<br>7%       |
| 600               | q3. Before today, had you seen the "CBR" logo?  Yes                                                                                                                                                                 | 60%                     | _                        | 62%                     | 53%                     | 65%                     | 66%                      | 56%                      | 63%                      | 59%                     | 71%                     | 76%                     | 56%                     | 59%                     | 54%                     | 38%                     | 39%                    |
|                   | Yes, I think so  No  q4@. Do you recall seeing the "CBR" logo in any particular place, or publication,                                                                                                              | 5%<br>35%               | -                        | 1%<br>37%               | 5%<br>42%               | 5%<br>30%               | 4%<br>30%                | 11%<br>33%               | 4%<br>32%                | 8%<br>33%               | 6%<br>22%               | 3%<br>20%               | 7%<br>36%               | 5%<br>36%               | 5%<br>41%               | 4%<br>58%               | 10%<br>51%             |
| 600<br>275        | or website? (% Yes) q5mr. Where was the "CBR" logo? (Multiple Response)                                                                                                                                             | 46%                     | 54%                      | 47%                     | 47%                     | 47%                     | 44%                      | 42%                      | 47%                      | 48%                     | 54%                     | 60%                     | 52%                     | 48%                     | 42%                     | 25%                     | 17%                    |
|                   | Physical location Print publication Online Physical items or merchandise                                                                                                                                            | 52%<br>42%<br>21%<br>6% | -<br>-<br>-              | 57%<br>36%<br>24%<br>5% | 53%<br>47%<br>17%<br>3% | 43%<br>58%<br>18%<br>5% | 54%<br>43%<br>26%<br>6%  | 45%<br>34%<br>16%<br>11% | 52%<br>33%<br>40%<br>10% | 62%<br>43%<br>24%<br>2% | 65%<br>23%<br>30%<br>1% | 58%<br>36%<br>20%<br>7% | 47%<br>59%<br>27%<br>0% | 52%<br>43%<br>20%<br>8% | 41%<br>51%<br>19%<br>7% | 30%<br>67%<br>19%<br>3% | 28%<br>61%<br>6%<br>0% |
| 600               | Other  q6. Before today, had you seen the "We are CBR" logo?  Yes                                                                                                                                                   | 6%                      | -                        | 5%                      | 3%                      | 10%                     | 6%                       | 8%                       | 17%                      | 0%                      | 6%                      | 4%                      | 7%                      | 5%                      | 10%                     | 7%                      | 4%                     |
|                   | Yes, I think so  No  q7@. Do you recall seeing the "We are CBR" logo in any particular place, or                                                                                                                    | 6%<br>77%               | -                        | 6%<br>74%               | 8%<br>78%               | 5%<br>77%               | 6%<br>75%                | 5%<br>79%                | 16%<br>68%               | 6%<br>83%               | 6%<br>46%               | 8%<br>70%               | 12%<br>74%              | 5%<br>79%               | 6%<br>89%               | 10%                     | 2%<br>94%              |
| 143<br>93         | publication, or website? (% Yes)  q8mr. Where was the "We are CBR" logo? (Multiple Response)                                                                                                                        | 69%                     | 31%                      | 74%                     | 71%                     | 65%                     | 60%                      | 68%                      | 59%                      | 80%                     | 77%                     | 82%                     | 63%                     | 62%                     | 51%                     | 35%                     | 29%                    |
|                   | Physical location Print publication Online Physical items or merchandise                                                                                                                                            | 60%<br>27%<br>27%<br>1% | -<br>-<br>-              | 53%<br>24%<br>35%<br>0% | 67%<br>33%<br>17%<br>0% | 50%<br>33%<br>25%<br>8% | 55%<br>27%<br>36%<br>0%  | 85%<br>15%<br>8%<br>0%   | 50%<br>25%<br>56%<br>6%  | 42%<br>50%<br>33%<br>0% | 63%<br>16%<br>31%<br>0% | 56%<br>25%<br>31%<br>3% | 64%<br>50%<br>23%<br>0% | 62%<br>43%<br>10%<br>0% | 47%<br>27%<br>53%<br>0% | -                       | -<br>-<br>-            |
| 289               | Other  q5_8mr. Recalled locations of either logo ("CBR" and/or "We are CBR") (Multiple Response)                                                                                                                    | 11%                     | -                        | 12%                     | 0%                      | 33%                     | 9%                       | 8%                       | 6%                       | 8%                      | 13%                     | 12%                     | 0%                      | 4%                      | 0%                      | -                       | -                      |
|                   | Physical location Print publication Online                                                                                                                                                                          | 55%<br>45%<br>23%       |                          | 60%<br>42%<br>30%       | 58%<br>47%<br>18%       | 40%<br>60%<br>17%       | 56%<br>47%<br>31%        | 54%<br>34%<br>17%        | 55%<br>36%<br>39%        | 58%<br>49%<br>24%       | 74%<br>26%<br>35%       | 61%<br>42%<br>23%       | 62%<br>59%<br>27%       | 51%<br>47%<br>20%       | 41%<br>51%<br>22%       | 30%<br>67%<br>19%       | 26%<br>65%<br>6%       |
|                   | Physical items or merchandise Other  Reconciliation Day and Reconciliation Week                                                                                                                                     | 5%<br>8%                | -                        | 5%<br>7%                | 3%<br>3%                | 5%<br>19%               | 6%<br>8%                 | 10%<br>10%               | 9%<br>11%                | 2%                      | 1%<br>10%               | 7%<br>8%                | 0%<br>7%                | 8%<br>6%                | 7%<br>10%               | 3%<br>7%                | 0%<br>13%              |
| 600               | q9mr. Before today, were you aware of any public events or activities in the ACT marking Reconciliation Day or Reconciliation Week? (Multiple Response)  Reconciliation Day in the Park (held in Glebe Park, Civic) | 16%                     | -                        | 12%                     | 17%                     | 22%                     | 19%                      | 16%                      | 16%                      | 17%                     | 14%                     | 23%                     | 16%                     | 18%                     | 13%                     | 13%                     | 10%                    |
|                   | National Museum of Australia activities  Family activities at the Jerrabomberra Wetlands  National Gallery of Australia activities                                                                                  | 2%<br>2%<br>2%          | -<br>-<br>-              | 1%<br>3%<br>0%          | 3%<br>4%<br>3%          | 3%<br>0%<br>5%          | 1%<br>1%<br>1%           | 1%<br>0%<br>0%           | 2%<br>0%<br>0%           | 1%<br>1%<br>1%<br>5%    | 1%<br>3%<br>3%          | 3%<br>4%<br>1%          | 0%<br>7%<br>0%          | 2%<br>1%<br>1%          | 2%<br>1%<br>4%          | 0%<br>0%<br>0%          | 3%<br>0%<br>0%         |
|                   | National Film and Sound Archives (NFSA) screenings National Portrait Gallery activities Other                                                                                                                       | 1%<br>0%<br>6%          |                          | 0%<br>0%<br>4%          | 1%<br>1%<br>9%          | 1%<br>1%<br>9%          | 0%<br>0%<br>15%          | 1%<br>0%<br>2%           | 0%<br>0%<br>7%           | 1%<br>0%<br>3%          | 0%<br>0%<br>2%          | 1%<br>2%<br>6%          | 0%<br>0%<br>8%          | 1%<br>0%<br>5%          | 1%<br>0%<br>13%         | 0%<br>0%<br>6%          | 1%<br>0%<br>3%         |
| 240               | No, not aware of any of the above q10mr. Which of these events, if any, did you or anyone in your household attend? (Multiple Response)                                                                             | 76%                     | -                        | 82%                     | 74%                     | 63%                     | 67%                      | 81%                      | 79%                      | 74%                     | 78%                     | 72%                     | 76%                     | 74%                     | 72%                     | 84%                     | 84%                    |
|                   | Reconciliation Day in the Park (held in Glebe Park, Civic)  National Museum of Australia activities  National Gallery of Australia activities  National Film and Sound Archives (NFSA) screenings                   | 10%<br>2%<br>1%<br>1%   | -                        | 6%<br>3%<br>0%<br>0%    | 13%<br>3%<br>3%<br>0%   | 16%<br>0%<br>2%<br>2%   | 8%<br>3%<br>0%<br>0%     | 7%<br>0%<br>0%<br>3%     | 6%<br>3%<br>0%<br>0%     | 6%<br>0%<br>3%<br>0%    | 6%<br>0%<br>0%<br>0%    | 15%<br>3%<br>0%<br>0%   | 36%<br>0%<br>0%<br>0%   | 8%<br>1%<br>0%<br>1%    | 4%<br>1%<br>8%<br>4%    | 5%<br>0%<br>0%<br>0%    | 7%<br>11%<br>0%<br>0%  |
|                   | Family activities at the Jerrabomberra Wetlands  National Portrait Gallery activities  Other                                                                                                                        | 1%<br>0%<br>4%          | -<br>-<br>-              | 3%<br>0%<br>3%          | 0%<br>0%<br>0%<br>13%   | 0%<br>2%<br>2%          | 0%<br>0%<br>3%           | 0%<br>0%<br>0%           | 0%<br>0%<br>3%           | 0%<br>0%<br>0%          | 0%<br>0%<br>0%          | 0%<br>2%<br>6%          | 19%<br>0%<br>4%         | 0%<br>0%<br>2%          | 0%<br>0%<br>12%         | 0%<br>0%<br>0%          | 0%<br>0%<br>0%         |
| 102               | Did not attend any of the above  q11mr. How did you hear about Reconcilation Day in the Park? (Multiple Response)                                                                                                   | 84%                     | _                        | 90%                     | 72%                     | 74%                     | 90%                      | 93%                      | 90%                      | 91%                     | 96%                     | 80%                     | 60%                     | 90%                     | 72%                     | 95%                     | 83%                    |
|                   | Conversation and word of mouth  From friends, family, colleagues or acquaintances  Other (Conversation and word of mouth)                                                                                           | 31%<br>31%<br>0%        | -                        | 18%<br>18%<br>0%        | 46%<br>46%<br>0%        | 37%<br>37%<br>0%        | 13%<br>13%<br>0%         | 27%<br>27%<br>0%         | 57%<br>57%<br>0%         | 27%<br>27%<br>0%        | 27%<br>27%<br>0%        | 35%<br>35%<br>0%        | 9%<br>9%<br>0%          | 25%<br>25%<br>0%        | 52%<br>52%<br>0%        | 42%<br>42%<br>0%        | 12%<br>12%<br>0%       |
|                   | Online Online news site ACT Government website ACT Government social media                                                                                                                                          | 42%<br>19%<br>16%<br>8% | -<br>-<br>-              | 45%<br>27%<br>18%<br>0% | 38%<br>8%<br>15%<br>15% | 26%<br>11%<br>16%<br>0% | 67%<br>27%<br>13%<br>20% | 60%<br>27%<br>20%<br>13% | 21%<br>14%<br>7%<br>7%   | 27%<br>20%<br>7%<br>7%  | 49%<br>23%<br>3%<br>18% | 62%<br>26%<br>29%<br>9% | 13%<br>0%<br>13%<br>0%  | 33%<br>16%<br>10%<br>6% | 32%<br>21%<br>0%<br>14% | 28%<br>14%<br>14%<br>0% | 46%<br>0%<br>46%<br>0% |
|                   | Other (Online) Other media Radio news                                                                                                                                                                               | 1%<br>24%<br>22%        | -                        | 0%<br>36%<br>36%        | 0%<br>8%<br>8%          | 0%<br>37%<br>26%        | 7%<br>13%<br>7%          | 0%<br>13%<br>13%         | 0%<br>29%<br>29%         | 0%<br>40%<br>40%        | 5%<br>20%<br>20%        | 0%<br>14%<br>14%        | 0%<br>0%<br>0%          | 0%<br>42%<br>39%        | 0%<br>19%<br>15%        | 0%<br>8%<br>8%          | 0%<br>30%<br>12%       |
|                   | Television news Site advertising Other (Media)                                                                                                                                                                      | 2%<br>2%<br>1%          |                          | 9%<br>0%<br>0%          | 0%<br>0%<br>0%          | 0%<br>5%<br>5%          | 0%<br>7%<br>0%           | 0%<br>0%<br>0%           | 0%<br>0%<br>0%           | 0%<br>0%<br>0%          | 0%<br>0%<br>0%          | 6%<br>0%<br>0%          | 0%<br>0%<br>0%          | 0%<br>3%<br>0%          | 0%<br>4%<br>0%          | 0%<br>0%<br>0%          | 0%<br>0%<br>19%        |
|                   | Television advertising Radio advertising Other Other (Various)                                                                                                                                                      | 0%<br>0%<br>3%<br>3%    | -                        | 0%<br>0%<br>0%<br>0%    | 0%<br>0%<br>8%<br>8%    | 0%<br>0%<br>0%<br>0%    | 0%<br>0%<br>7%<br>7%     | 0%<br>0%<br>7%<br>7%     | 0%<br>0%<br>0%<br>0%     | 0%<br>0%<br>0%<br>0%    | 0%<br>0%<br>5%<br>5%    | 0%<br>0%<br>0%<br>0%    | 0%<br>0%<br>36%<br>36%  | 0%<br>0%<br>5%<br>5%    | 0%<br>0%<br>0%<br>0%    | 0%<br>0%<br>0%<br>0%    | 0%<br>0%<br>0%<br>0%   |
|                   | Passing by the event itself as it took place  Not sure / Can't remember  To what extent would you agree or disagree with the following statements about                                                             | 0%<br>5%                | -                        | 0%<br>9%                | 0%<br>8%                | 0%                      | 0%                       | 0%                       | 0%<br>7%                 | 0%<br>7%                | 0%<br>0%                | 0%                      | 0%<br>41%               | 0%                      | 0%                      | 0%                      | 0%<br>12%              |
| 22<br>21          | Reconciliation Day in the Park?  q12a. The event was held a convenient time of day  q12b. The duration of the event was appropriate                                                                                 | 100%<br>100%            | 0%                       | -<br>-                  | 100%<br>100%            | 100%<br>100%            | 100%<br>100%             | -<br>-                   | -<br>-                   | -                       | 100%<br>100%            | 100%<br>100%            | -                       | 100%                    | 100%<br>100%            | -<br>-                  | -                      |
| 22<br>22          | q12c. The activities and entertainment were appropriate for the event q12d. Overall, Reconciliation Day in the Park was worth attending                                                                             | 96%<br>100%             | 4%<br>0%                 | -                       | 100%<br>100%            | 86%<br>100%             | 100%<br>100%             | -                        | -                        | -                       | 100%<br>100%            | 100%<br>100%            | -                       | 86%<br>100%             | 100%<br>100%            | -                       | -                      |
| 600               | Planning and development  q13mr. In the past five years, have you made a submission or comment to the  ACT Government on a planning process? (Multiple Response)                                                    |                         |                          |                         |                         |                         |                          |                          |                          |                         |                         |                         |                         |                         |                         |                         |                        |
|                   | Yes, commented on a Development Application Yes, participated in a community engagement on planning Yes, commented on a Master Plan                                                                                 | 11%<br>8%<br>2%         | -<br>-<br>-              | 12%<br>4%<br>1%         | 5%<br>12%<br>1%         | 16%<br>15%<br>3%        | 22%<br>10%<br>1%         | 1%<br>4%<br>5%           | 13%<br>8%<br>1%          | 23%<br>10%<br>1%        | 5%<br>5%<br>2%          | 9%<br>9%<br>3%          | 12%<br>19%<br>0%        | 14%<br>9%<br>3%         | 11%<br>8%<br>3%         | 12%<br>1%<br>1%         | 11%<br>13%<br>0%       |
|                   | Yes, commented on a Draft Environmental Impact Statement Yes, commented on a Draft Territory Plan Variation No Don't know / Can't recall                                                                            | 2%<br>2%<br>78%<br>0%   |                          | 3%<br>1%<br>79%<br>0%   | 0%<br>0%<br>82%<br>0%   | 2%<br>6%<br>67%<br>0%   | 1%<br>3%<br>66%<br>1%    | 1%<br>1%<br>90%<br>0%    | 2%<br>2%<br>76%<br>0%    | 6%<br>1%<br>68%<br>0%   | 1%<br>0%<br>88%<br>0%   | 0%<br>3%<br>81%<br>0%   | 2%<br>2%<br>67%<br>0%   | 4%<br>2%<br>75%<br>0%   | 2%<br>2%<br>75%<br>0%   | 0%<br>3%<br>84%<br>0%   | 4%<br>0%<br>74%<br>0%  |
| 144               | Based on all your dealings with the ACT Government on town planning and development, to what extent would you agree or disagree that:  q14a. The process was easy to participate in                                 | 51%                     | 35%                      | 42%                     | 43%                     | 68%                     | 42%                      | 56%                      | 40%                      | 61%                     | 73%                     | 57%                     | 27%                     | 50%                     | 50%                     | 60%                     | 41%                    |
| 144               | q14b. Information provided about the process by the ACT Government was easy to understand                                                                                                                           | 51%                     | 35%                      | 47%                     | 57%                     | 46%                     | 32%                      | 56%                      | 59%                      | 63%                     | 76%                     | 45%                     | 39%                     | 53%                     | 44%                     | 57%                     | 51%                    |
| 599               | q15mr. What are the main factors – if any – that make you less likely to submit comments on some planning applications? (Multiple Response)  No need  Not interested in having input                                | 35%<br>15%              | -                        | 39%<br>18%              | 34%<br>16%              | 32%<br>12%              | 37%<br>16%               | 35%<br>14%               | 37%<br>19%               | 32%<br>13%              | 39%<br>16%              | 35%<br>21%              | 29%<br>16%              | 33%<br>12%              | 39%<br>18%              | 32%<br>8%               | 39%<br>15%             |
|                   | No developments in my area  I trust that developments will be conducted responsibly, without my input  Other (No need)                                                                                              | 7%<br>4%<br>2%          | -<br>-<br>-              | 9%<br>2%<br>2%          | 4%<br>5%<br>3%          | 10%<br>5%<br>1%         | 11%<br>3%<br>4%          | 5%<br>4%<br>0%           | 3%<br>4%<br>2%           | 6%<br>2%<br>5%          | 9%<br>2%<br>0%          | 4%<br>2%<br>0%          | 8%<br>0%<br>0%          | 7%<br>6%<br>3%          | 5%<br>6%<br>5%          | 13%<br>0%<br>0%         | 7%<br>4%<br>2%         |
|                   | Barriers Difficult or protracted processes for submitting feedback My feedback would be ignored                                                                                                                     | 68%<br>16%<br>15%       | -                        | 66%<br>11%<br>16%       | 66%<br>17%<br>13%       | 69%<br>21%<br>16%       | 67%<br>16%<br>19%        | 68%<br>13%<br>13%        | 66%<br>24%<br>17%        | 77%<br>22%<br>18%       | 69%<br>8%<br>7%         | 67%<br>25%<br>9%        | 74%<br>31%<br>13%       | 70%<br>16%<br>15%       | 64%<br>11%<br>24%       | 68%<br>11%<br>23%       | 64%<br>17%<br>21%      |
|                   | Not informed of when there are developments  I don't have the time  Previous poor experience with ACT Government planning authorities  Unclear how to submit feedback                                               | 10%<br>7%<br>6%<br>5%   | -<br>-<br>-              | 11%<br>7%<br>2%<br>2%   | 10%<br>10%<br>9%<br>1%  | 12%<br>9%<br>8%<br>5%   | 8%<br>10%<br>5%<br>5%    | 9%<br>2%<br>5%<br>12%    | 11%<br>6%<br>6%<br>8%    | 8%<br>9%<br>10%<br>3%   | 14%<br>7%<br>6%<br>11%  | 12%<br>12%<br>3%<br>5%  | 8%<br>8%<br>14%<br>4%   | 13%<br>8%<br>6%<br>3%   | 6%<br>5%<br>5%<br>4%    | 3%<br>1%<br>1%<br>7%    | 6%<br>3%<br>18%<br>3%  |
|                   | Other (Barriers)  Don't know / Can't say                                                                                                                                                                            | 5%<br>21%               | -                        | 7%<br>22%               | 4%<br>19%               | 8%<br>13%               | 5%<br>18%                | 1% 26%                   | 6%<br>17%                | 5%                      | 2%                      | 5%<br>18%               | 4%                      | 8%<br>17%               | 4%                      | 3%<br>36%               | 3%<br>15%              |