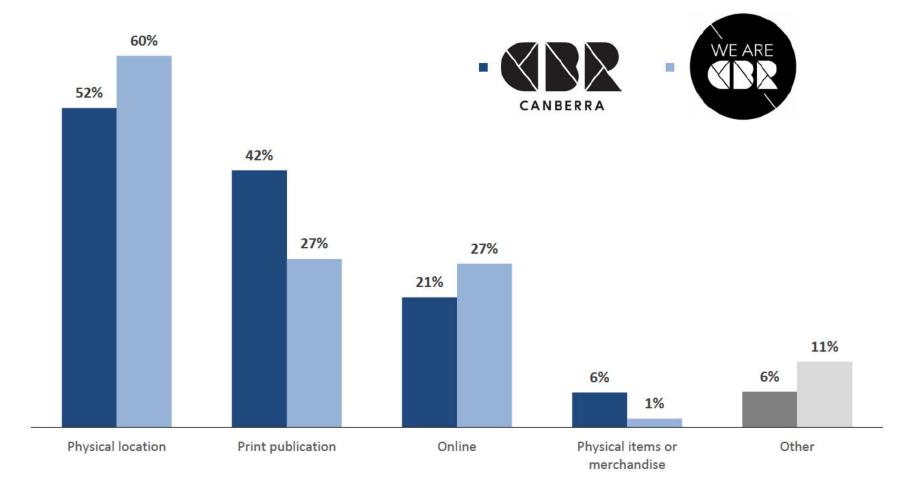

Total No of Docs

2

Community Views Survey 2018 (C2, July 2018)

| be<br>wo          | Cohort result is higher (yellow) or High lower (orange) than overall result:  10%  Cohort result is higher (yellow) or High negative result overall:  10%  10%  10%  10%  10%  10%  10%  10                         | % Agree/<br>Satisfied   | % Disagree/ Dissatisfied | Belconnen               | Gungahlin               | North<br>Canberra       | South<br>Canberra        | Tuggeranong              | Weston<br>Creek          | Woden                   | 18-24 years             | 25-34 years             | 35-44 years             | Age<br>45-54 years      | 55-64 years             | 65-74 years             | 75+ years              |
|-------------------|---------------------------------------------------------------------------------------------------------------------------------------------------------------------------------------------------------------------|-------------------------|--------------------------|-------------------------|-------------------------|-------------------------|--------------------------|--------------------------|--------------------------|-------------------------|-------------------------|-------------------------|-------------------------|-------------------------|-------------------------|-------------------------|------------------------|
| n=                | Total number of respondents:                                                                                                                                                                                        | 6                       | 500                      | 89                      | 77                      | 86                      | 79                       | 91                       | 90                       | 88                      | 78                      | 114                     | 27                      | 167                     | 99                      | 50                      | 65                     |
| 600               | Qutdoor Advertising q1. When multiple businesses occupy the same street or building, which of the following advertising options would you prefer?                                                                   |                         |                          |                         |                         |                         |                          |                          |                          |                         |                         |                         |                         |                         |                         |                         |                        |
|                   | A single digital screen attached to the building, showing the same messages in sequence  Separate physical sandwich boards placed along the footpath outside  Not sure / No preference                              | 48%<br>29%<br>22%       | -<br>-                   | 51%<br>31%<br>18%       | 44%<br>36%<br>19%       | 49%<br>22%<br>29%       | 54%<br>25%<br>20%        | 46%<br>26%<br>27%        | 49%<br>31%<br>20%        | 47%<br>31%<br>23%       | 46%<br>32%<br>22%       | 56%<br>37%<br>6%        | 65%<br>14%<br>21%       | 42%<br>34%<br>24%       | 44%<br>26%<br>30%       | 48%<br>21%<br>31%       | 50%<br>16%<br>34%      |
|                   | Assuming sufficient regulation, how likely would you be to support stand-alone outdoor digital screens in the ACT, for the following purposes: (% Definitely, Probably)                                             | 22/0                    | -                        | 1870                    | 1970                    | 2970                    | 2070                     | 2770                     | 2070                     | 23/0                    | 22/0                    | 070                     | 21/0                    | 24/0                    | 30/6                    | 31/0                    | 3470                   |
| 597<br>598<br>596 | q2b. Emergency messaging q2a. Traffic and road safety messages q2e. Community events                                                                                                                                | 92%<br>83%<br>56%       | 4%<br>9%<br>21%          | 95%<br>85%<br>58%       | 92%<br>88%<br>51%       | 87%<br>81%<br>62%       | 90%<br>85%<br>57%        | 93%<br>79%<br>58%        | 93%<br>70%<br>53%        | 89%<br>79%<br>48%       | 95%<br>84%<br>66%       | 92%<br>82%<br>61%       | 90%<br>87%<br>53%       | 93%<br>85%<br>57%       | 90%<br>80%<br>47%       | 99%<br>81%<br>57%       | 85%<br>76%<br>44%      |
| 597<br>594<br>597 | q2d. Major events and festivals q2c. Government messaging and information q2f. Commercial advertising                                                                                                               | 53%<br>38%<br>15%       | 24%<br>41%<br>73%        | 58%<br>43%<br>17%       | 47%<br>43%<br>16%       | 55%<br>29%<br>14%       | 58%<br>34%<br>10%        | 57%<br>39%<br>14%        | 52%<br>37%<br>13%        | 39%<br>26%<br>13%       | 63%<br>55%<br>25%       | 59%<br>55%<br>25%       | 57%<br>45%<br>30%       | 56%<br>28%<br>11%       | 42%<br>33%<br>5%        | 46%<br>28%<br>6%        | 45%<br>18%<br>7%       |
| 600               | q3. Before today, had you seen the "CBR" logo?  Yes                                                                                                                                                                 | 60%                     | _                        | 62%                     | 53%                     | 65%                     | 66%                      | 56%                      | 63%                      | 59%                     | 71%                     | 76%                     | 56%                     | 59%                     | 54%                     | 38%                     | 39%                    |
|                   | Yes, I think so  No  q4@. Do you recall seeing the "CBR" logo in any particular place, or publication,                                                                                                              | 5%<br>35%               | -                        | 1%<br>37%               | 5%<br>42%               | 5%<br>30%               | 4%<br>30%                | 11%<br>33%               | 4%<br>32%                | 8%<br>33%               | 6%<br>22%               | 3%<br>20%               | 7%<br>36%               | 5%<br>36%               | 5%<br>41%               | 4%<br>58%               | 10%<br>51%             |
| 600<br>275        | or website? (% Yes) q5mr. Where was the "CBR" logo? (Multiple Response)                                                                                                                                             | 46%                     | 54%                      | 47%                     | 47%                     | 47%                     | 44%                      | 42%                      | 47%                      | 48%                     | 54%                     | 60%                     | 52%                     | 48%                     | 42%                     | 25%                     | 17%                    |
|                   | Physical location Print publication Online Physical items or merchandise                                                                                                                                            | 52%<br>42%<br>21%<br>6% | -<br>-<br>-              | 57%<br>36%<br>24%<br>5% | 53%<br>47%<br>17%<br>3% | 43%<br>58%<br>18%<br>5% | 54%<br>43%<br>26%<br>6%  | 45%<br>34%<br>16%<br>11% | 52%<br>33%<br>40%<br>10% | 62%<br>43%<br>24%<br>2% | 65%<br>23%<br>30%<br>1% | 58%<br>36%<br>20%<br>7% | 47%<br>59%<br>27%<br>0% | 52%<br>43%<br>20%<br>8% | 41%<br>51%<br>19%<br>7% | 30%<br>67%<br>19%<br>3% | 28%<br>61%<br>6%<br>0% |
| 600               | Other  q6. Before today, had you seen the "We are CBR" logo?  Yes                                                                                                                                                   | 6%                      | -                        | 5%                      | 3%                      | 10%                     | 6%                       | 8%                       | 17%                      | 0%                      | 6%                      | 4%                      | 7%                      | 5%                      | 10%                     | 7%                      | 4%                     |
|                   | Yes, I think so  No  q7@. Do you recall seeing the "We are CBR" logo in any particular place, or                                                                                                                    | 6%<br>77%               | -                        | 6%<br>74%               | 8%<br>78%               | 5%<br>77%               | 6%<br>75%                | 5%<br>79%                | 16%<br>68%               | 6%<br>83%               | 6%<br>46%               | 8%<br>70%               | 12%<br>74%              | 5%<br>79%               | 6%<br>89%               | 10%                     | 2%<br>94%              |
| 143<br>93         | publication, or website? (% Yes)  q8mr. Where was the "We are CBR" logo? (Multiple Response)                                                                                                                        | 69%                     | 31%                      | 74%                     | 71%                     | 65%                     | 60%                      | 68%                      | 59%                      | 80%                     | 77%                     | 82%                     | 63%                     | 62%                     | 51%                     | 35%                     | 29%                    |
|                   | Physical location Print publication Online Physical items or merchandise                                                                                                                                            | 60%<br>27%<br>27%<br>1% | -<br>-<br>-              | 53%<br>24%<br>35%<br>0% | 67%<br>33%<br>17%<br>0% | 50%<br>33%<br>25%<br>8% | 55%<br>27%<br>36%<br>0%  | 85%<br>15%<br>8%<br>0%   | 50%<br>25%<br>56%<br>6%  | 42%<br>50%<br>33%<br>0% | 63%<br>16%<br>31%<br>0% | 56%<br>25%<br>31%<br>3% | 64%<br>50%<br>23%<br>0% | 62%<br>43%<br>10%<br>0% | 47%<br>27%<br>53%<br>0% | -                       | -<br>-<br>-            |
| 289               | Other  q5_8mr. Recalled locations of either logo ("CBR" and/or "We are CBR") (Multiple Response)                                                                                                                    | 11%                     | -                        | 12%                     | 0%                      | 33%                     | 9%                       | 8%                       | 6%                       | 8%                      | 13%                     | 12%                     | 0%                      | 4%                      | 0%                      | -                       | -                      |
|                   | Physical location Print publication Online                                                                                                                                                                          | 55%<br>45%<br>23%       |                          | 60%<br>42%<br>30%       | 58%<br>47%<br>18%       | 40%<br>60%<br>17%       | 56%<br>47%<br>31%        | 54%<br>34%<br>17%        | 55%<br>36%<br>39%        | 58%<br>49%<br>24%       | 74%<br>26%<br>35%       | 61%<br>42%<br>23%       | 62%<br>59%<br>27%       | 51%<br>47%<br>20%       | 41%<br>51%<br>22%       | 30%<br>67%<br>19%       | 26%<br>65%<br>6%       |
|                   | Physical items or merchandise Other  Reconciliation Day and Reconciliation Week                                                                                                                                     | 5%<br>8%                | -                        | 5%<br>7%                | 3%<br>3%                | 5%<br>19%               | 6%<br>8%                 | 10%<br>10%               | 9%<br>11%                | 2%                      | 1%<br>10%               | 7%<br>8%                | 0%<br>7%                | 8%<br>6%                | 7%<br>10%               | 3%<br>7%                | 0%<br>13%              |
| 600               | q9mr. Before today, were you aware of any public events or activities in the ACT marking Reconciliation Day or Reconciliation Week? (Multiple Response)  Reconciliation Day in the Park (held in Glebe Park, Civic) | 16%                     | -                        | 12%                     | 17%                     | 22%                     | 19%                      | 16%                      | 16%                      | 17%                     | 14%                     | 23%                     | 16%                     | 18%                     | 13%                     | 13%                     | 10%                    |
|                   | National Museum of Australia activities  Family activities at the Jerrabomberra Wetlands  National Gallery of Australia activities                                                                                  | 2%<br>2%<br>2%          | -<br>-<br>-              | 1%<br>3%<br>0%          | 3%<br>4%<br>3%          | 3%<br>0%<br>5%          | 1%<br>1%<br>1%           | 1%<br>0%<br>0%           | 2%<br>0%<br>0%           | 1%<br>1%<br>1%<br>5%    | 1%<br>3%<br>3%          | 3%<br>4%<br>1%          | 0%<br>7%<br>0%          | 2%<br>1%<br>1%          | 2%<br>1%<br>4%          | 0%<br>0%<br>0%          | 3%<br>0%<br>0%         |
|                   | National Film and Sound Archives (NFSA) screenings National Portrait Gallery activities Other                                                                                                                       | 1%<br>0%<br>6%          |                          | 0%<br>0%<br>4%          | 1%<br>1%<br>9%          | 1%<br>1%<br>9%          | 0%<br>0%<br>15%          | 1%<br>0%<br>2%           | 0%<br>0%<br>7%           | 1%<br>0%<br>3%          | 0%<br>0%<br>2%          | 1%<br>2%<br>6%          | 0%<br>0%<br>8%          | 1%<br>0%<br>5%          | 1%<br>0%<br>13%         | 0%<br>0%<br>6%          | 1%<br>0%<br>3%         |
| 240               | No, not aware of any of the above q10mr. Which of these events, if any, did you or anyone in your household attend? (Multiple Response)                                                                             | 76%                     | -                        | 82%                     | 74%                     | 63%                     | 67%                      | 81%                      | 79%                      | 74%                     | 78%                     | 72%                     | 76%                     | 74%                     | 72%                     | 84%                     | 84%                    |
|                   | Reconciliation Day in the Park (held in Glebe Park, Civic)  National Museum of Australia activities  National Gallery of Australia activities  National Film and Sound Archives (NFSA) screenings                   | 10%<br>2%<br>1%<br>1%   | -                        | 6%<br>3%<br>0%<br>0%    | 13%<br>3%<br>3%<br>0%   | 16%<br>0%<br>2%<br>2%   | 8%<br>3%<br>0%<br>0%     | 7%<br>0%<br>0%<br>3%     | 6%<br>3%<br>0%<br>0%     | 6%<br>0%<br>3%<br>0%    | 6%<br>0%<br>0%<br>0%    | 15%<br>3%<br>0%<br>0%   | 36%<br>0%<br>0%<br>0%   | 8%<br>1%<br>0%<br>1%    | 4%<br>1%<br>8%<br>4%    | 5%<br>0%<br>0%<br>0%    | 7%<br>11%<br>0%<br>0%  |
|                   | Family activities at the Jerrabomberra Wetlands  National Portrait Gallery activities  Other                                                                                                                        | 1%<br>0%<br>4%          | -<br>-<br>-              | 3%<br>0%<br>3%          | 0%<br>0%<br>0%<br>13%   | 0%<br>2%<br>2%          | 0%<br>0%<br>3%           | 0%<br>0%<br>0%           | 0%<br>0%<br>3%           | 0%<br>0%<br>0%          | 0%<br>0%<br>0%          | 0%<br>2%<br>6%          | 19%<br>0%<br>4%         | 0%<br>0%<br>2%          | 0%<br>0%<br>12%         | 0%<br>0%<br>0%          | 0%<br>0%<br>0%         |
| 102               | Did not attend any of the above  q11mr. How did you hear about Reconcilation Day in the Park? (Multiple Response)                                                                                                   | 84%                     | _                        | 90%                     | 72%                     | 74%                     | 90%                      | 93%                      | 90%                      | 91%                     | 96%                     | 80%                     | 60%                     | 90%                     | 72%                     | 95%                     | 83%                    |
|                   | Conversation and word of mouth  From friends, family, colleagues or acquaintances  Other (Conversation and word of mouth)                                                                                           | 31%<br>31%<br>0%        | -                        | 18%<br>18%<br>0%        | 46%<br>46%<br>0%        | 37%<br>37%<br>0%        | 13%<br>13%<br>0%         | 27%<br>27%<br>0%         | 57%<br>57%<br>0%         | 27%<br>27%<br>0%        | 27%<br>27%<br>0%        | 35%<br>35%<br>0%        | 9%<br>9%<br>0%          | 25%<br>25%<br>0%        | 52%<br>52%<br>0%        | 42%<br>42%<br>0%        | 12%<br>12%<br>0%       |
|                   | Online Online news site ACT Government website ACT Government social media                                                                                                                                          | 42%<br>19%<br>16%<br>8% | -<br>-<br>-              | 45%<br>27%<br>18%<br>0% | 38%<br>8%<br>15%<br>15% | 26%<br>11%<br>16%<br>0% | 67%<br>27%<br>13%<br>20% | 60%<br>27%<br>20%<br>13% | 21%<br>14%<br>7%<br>7%   | 27%<br>20%<br>7%<br>7%  | 49%<br>23%<br>3%<br>18% | 62%<br>26%<br>29%<br>9% | 13%<br>0%<br>13%<br>0%  | 33%<br>16%<br>10%<br>6% | 32%<br>21%<br>0%<br>14% | 28%<br>14%<br>14%<br>0% | 46%<br>0%<br>46%<br>0% |
|                   | Other (Online) Other media Radio news                                                                                                                                                                               | 1%<br>24%<br>22%        | -                        | 0%<br>36%<br>36%        | 0%<br>8%<br>8%          | 0%<br>37%<br>26%        | 7%<br>13%<br>7%          | 0%<br>13%<br>13%         | 0%<br>29%<br>29%         | 0%<br>40%<br>40%        | 5%<br>20%<br>20%        | 0%<br>14%<br>14%        | 0%<br>0%<br>0%          | 0%<br>42%<br>39%        | 0%<br>19%<br>15%        | 0%<br>8%<br>8%          | 0%<br>30%<br>12%       |
|                   | Television news Site advertising Other (Media)                                                                                                                                                                      | 2%<br>2%<br>1%          |                          | 9%<br>0%<br>0%          | 0%<br>0%<br>0%          | 0%<br>5%<br>5%          | 0%<br>7%<br>0%           | 0%<br>0%<br>0%           | 0%<br>0%<br>0%           | 0%<br>0%<br>0%          | 0%<br>0%<br>0%          | 6%<br>0%<br>0%          | 0%<br>0%<br>0%          | 0%<br>3%<br>0%          | 0%<br>4%<br>0%          | 0%<br>0%<br>0%          | 0%<br>0%<br>19%        |
|                   | Television advertising Radio advertising Other Other (Various)                                                                                                                                                      | 0%<br>0%<br>3%<br>3%    | -                        | 0%<br>0%<br>0%<br>0%    | 0%<br>0%<br>8%<br>8%    | 0%<br>0%<br>0%<br>0%    | 0%<br>0%<br>7%<br>7%     | 0%<br>0%<br>7%<br>7%     | 0%<br>0%<br>0%<br>0%     | 0%<br>0%<br>0%<br>0%    | 0%<br>0%<br>5%<br>5%    | 0%<br>0%<br>0%<br>0%    | 0%<br>0%<br>36%<br>36%  | 0%<br>0%<br>5%<br>5%    | 0%<br>0%<br>0%<br>0%    | 0%<br>0%<br>0%<br>0%    | 0%<br>0%<br>0%<br>0%   |
|                   | Passing by the event itself as it took place  Not sure / Can't remember  To what extent would you agree or disagree with the following statements about                                                             | 0%<br>5%                | -                        | 0%<br>9%                | 0%<br>8%                | 0%                      | 0%                       | 0%                       | 0%<br>7%                 | 0%<br>7%                | 0%<br>0%                | 0%                      | 0%<br>41%               | 0%                      | 0%                      | 0%                      | 0%<br>12%              |
| 22<br>21          | Reconciliation Day in the Park?  q12a. The event was held a convenient time of day  q12b. The duration of the event was appropriate                                                                                 | 100%<br>100%            | 0%                       | -<br>-                  | 100%<br>100%            | 100%<br>100%            | 100%<br>100%             | -<br>-                   | -<br>-                   | -                       | 100%<br>100%            | 100%<br>100%            | -                       | 100%                    | 100%<br>100%            | -<br>-                  | -                      |
| 22<br>22          | q12c. The activities and entertainment were appropriate for the event q12d. Overall, Reconciliation Day in the Park was worth attending                                                                             | 96%<br>100%             | 4%<br>0%                 | -                       | 100%<br>100%            | 86%<br>100%             | 100%<br>100%             | -                        | -                        | -                       | 100%<br>100%            | 100%<br>100%            | -                       | 86%<br>100%             | 100%<br>100%            | -                       | -                      |
| 600               | Planning and development  q13mr. In the past five years, have you made a submission or comment to the  ACT Government on a planning process? (Multiple Response)                                                    |                         |                          |                         |                         |                         |                          |                          |                          |                         |                         |                         |                         |                         |                         |                         |                        |
|                   | Yes, commented on a Development Application Yes, participated in a community engagement on planning Yes, commented on a Master Plan                                                                                 | 11%<br>8%<br>2%         | -<br>-<br>-              | 12%<br>4%<br>1%         | 5%<br>12%<br>1%         | 16%<br>15%<br>3%        | 22%<br>10%<br>1%         | 1%<br>4%<br>5%           | 13%<br>8%<br>1%          | 23%<br>10%<br>1%        | 5%<br>5%<br>2%          | 9%<br>9%<br>3%          | 12%<br>19%<br>0%        | 14%<br>9%<br>3%         | 11%<br>8%<br>3%         | 12%<br>1%<br>1%         | 11%<br>13%<br>0%       |
|                   | Yes, commented on a Draft Environmental Impact Statement Yes, commented on a Draft Territory Plan Variation No Don't know / Can't recall                                                                            | 2%<br>2%<br>78%<br>0%   |                          | 3%<br>1%<br>79%<br>0%   | 0%<br>0%<br>82%<br>0%   | 2%<br>6%<br>67%<br>0%   | 1%<br>3%<br>66%<br>1%    | 1%<br>1%<br>90%<br>0%    | 2%<br>2%<br>76%<br>0%    | 6%<br>1%<br>68%<br>0%   | 1%<br>0%<br>88%<br>0%   | 0%<br>3%<br>81%<br>0%   | 2%<br>2%<br>67%<br>0%   | 4%<br>2%<br>75%<br>0%   | 2%<br>2%<br>75%<br>0%   | 0%<br>3%<br>84%<br>0%   | 4%<br>0%<br>74%<br>0%  |
| 144               | Based on all your dealings with the ACT Government on town planning and development, to what extent would you agree or disagree that:  q14a. The process was easy to participate in                                 | 51%                     | 35%                      | 42%                     | 43%                     | 68%                     | 42%                      | 56%                      | 40%                      | 61%                     | 73%                     | 57%                     | 27%                     | 50%                     | 50%                     | 60%                     | 41%                    |
| 144               | q14b. Information provided about the process by the ACT Government was easy to understand                                                                                                                           | 51%                     | 35%                      | 47%                     | 57%                     | 46%                     | 32%                      | 56%                      | 59%                      | 63%                     | 76%                     | 45%                     | 39%                     | 53%                     | 44%                     | 57%                     | 51%                    |
| 599               | q15mr. What are the main factors – if any – that make you less likely to submit comments on some planning applications? (Multiple Response)  No need  Not interested in having input                                | 35%<br>15%              | -                        | 39%<br>18%              | 34%<br>16%              | 32%<br>12%              | 37%<br>16%               | 35%<br>14%               | 37%<br>19%               | 32%<br>13%              | 39%<br>16%              | 35%<br>21%              | 29%<br>16%              | 33%<br>12%              | 39%<br>18%              | 32%<br>8%               | 39%<br>15%             |
|                   | No developments in my area  I trust that developments will be conducted responsibly, without my input  Other (No need)                                                                                              | 7%<br>4%<br>2%          | -<br>-<br>-              | 9%<br>2%<br>2%          | 4%<br>5%<br>3%          | 10%<br>5%<br>1%         | 11%<br>3%<br>4%          | 5%<br>4%<br>0%           | 3%<br>4%<br>2%           | 6%<br>2%<br>5%          | 9%<br>2%<br>0%          | 4%<br>2%<br>0%          | 8%<br>0%<br>0%          | 7%<br>6%<br>3%          | 5%<br>6%<br>5%          | 13%<br>0%<br>0%         | 7%<br>4%<br>2%         |
|                   | Barriers Difficult or protracted processes for submitting feedback My feedback would be ignored                                                                                                                     | 68%<br>16%<br>15%       | -                        | 66%<br>11%<br>16%       | 66%<br>17%<br>13%       | 69%<br>21%<br>16%       | 67%<br>16%<br>19%        | 68%<br>13%<br>13%        | 66%<br>24%<br>17%        | 77%<br>22%<br>18%       | 69%<br>8%<br>7%         | 67%<br>25%<br>9%        | 74%<br>31%<br>13%       | 70%<br>16%<br>15%       | 64%<br>11%<br>24%       | 68%<br>11%<br>23%       | 64%<br>17%<br>21%      |
|                   | Not informed of when there are developments  I don't have the time  Previous poor experience with ACT Government planning authorities  Unclear how to submit feedback                                               | 10%<br>7%<br>6%<br>5%   | -<br>-<br>-              | 11%<br>7%<br>2%<br>2%   | 10%<br>10%<br>9%<br>1%  | 12%<br>9%<br>8%<br>5%   | 8%<br>10%<br>5%<br>5%    | 9%<br>2%<br>5%<br>12%    | 11%<br>6%<br>6%<br>8%    | 8%<br>9%<br>10%<br>3%   | 14%<br>7%<br>6%<br>11%  | 12%<br>12%<br>3%<br>5%  | 8%<br>8%<br>14%<br>4%   | 13%<br>8%<br>6%<br>3%   | 6%<br>5%<br>5%<br>4%    | 3%<br>1%<br>1%<br>7%    | 6%<br>3%<br>18%<br>3%  |
|                   | Other (Barriers)  Don't know / Can't say                                                                                                                                                                            | 5%<br>21%               | -                        | 7%<br>22%               | 4%<br>19%               | 8%<br>13%               | 5%<br>18%                | 1% 26%                   | 6%<br>17%                | 5%                      | 2%                      | 5%<br>18%               | 4%                      | 8%<br>17%               | 4%                      | 3%<br>36%               | 3%<br>15%              |