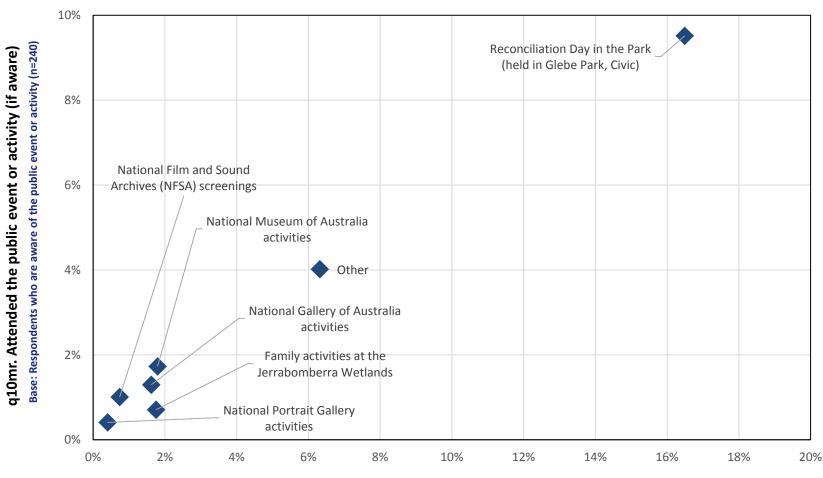

Total No of Docs

2

Community Views Survey 2018 (C2, July 2018)

| be<br>wo          | Cohort result is higher (yellow) or High lower (orange) than overall result:  10%  Cohort result is higher (yellow) or High negative result overall:  10%  10%  10%  10%  10%  10%  10%  10                         | % Agree/<br>Satisfied   | % Disagree/ Dissatisfied | Belconnen               | Gungahlin               | North<br>Canberra       | South<br>Canberra        | Tuggeranong              | Weston<br>Creek          | Woden                   | 18-24 years             | 25-34 years             | 35-44 years             | Age<br>45-54 years      | 55-64 years             | 65-74 years             | 75+ years              |
|-------------------|---------------------------------------------------------------------------------------------------------------------------------------------------------------------------------------------------------------------|-------------------------|--------------------------|-------------------------|-------------------------|-------------------------|--------------------------|--------------------------|--------------------------|-------------------------|-------------------------|-------------------------|-------------------------|-------------------------|-------------------------|-------------------------|------------------------|
| n=                | Total number of respondents:                                                                                                                                                                                        | 6                       | 500                      | 89                      | 77                      | 86                      | 79                       | 91                       | 90                       | 88                      | 78                      | 114                     | 27                      | 167                     | 99                      | 50                      | 65                     |
| 600               | Qutdoor Advertising q1. When multiple businesses occupy the same street or building, which of the following advertising options would you prefer?                                                                   |                         |                          |                         |                         |                         |                          |                          |                          |                         |                         |                         |                         |                         |                         |                         |                        |
|                   | A single digital screen attached to the building, showing the same messages in sequence  Separate physical sandwich boards placed along the footpath outside  Not sure / No preference                              | 48%<br>29%<br>22%       | -<br>-                   | 51%<br>31%<br>18%       | 44%<br>36%<br>19%       | 49%<br>22%<br>29%       | 54%<br>25%<br>20%        | 46%<br>26%<br>27%        | 49%<br>31%<br>20%        | 47%<br>31%<br>23%       | 46%<br>32%<br>22%       | 56%<br>37%<br>6%        | 65%<br>14%<br>21%       | 42%<br>34%<br>24%       | 44%<br>26%<br>30%       | 48%<br>21%<br>31%       | 50%<br>16%<br>34%      |
|                   | Assuming sufficient regulation, how likely would you be to support stand-alone outdoor digital screens in the ACT, for the following purposes: (% Definitely, Probably)                                             | 22/0                    | -                        | 1870                    | 1970                    | 2970                    | 2070                     | 2770                     | 2070                     | 23/0                    | 22/0                    | 070                     | 21/0                    | 24/0                    | 30/6                    | 31/0                    | 3470                   |
| 597<br>598<br>596 | q2b. Emergency messaging q2a. Traffic and road safety messages q2e. Community events                                                                                                                                | 92%<br>83%<br>56%       | 4%<br>9%<br>21%          | 95%<br>85%<br>58%       | 92%<br>88%<br>51%       | 87%<br>81%<br>62%       | 90%<br>85%<br>57%        | 93%<br>79%<br>58%        | 93%<br>70%<br>53%        | 89%<br>79%<br>48%       | 95%<br>84%<br>66%       | 92%<br>82%<br>61%       | 90%<br>87%<br>53%       | 93%<br>85%<br>57%       | 90%<br>80%<br>47%       | 99%<br>81%<br>57%       | 85%<br>76%<br>44%      |
| 597<br>594<br>597 | q2d. Major events and festivals q2c. Government messaging and information q2f. Commercial advertising                                                                                                               | 53%<br>38%<br>15%       | 24%<br>41%<br>73%        | 58%<br>43%<br>17%       | 47%<br>43%<br>16%       | 55%<br>29%<br>14%       | 58%<br>34%<br>10%        | 57%<br>39%<br>14%        | 52%<br>37%<br>13%        | 39%<br>26%<br>13%       | 63%<br>55%<br>25%       | 59%<br>55%<br>25%       | 57%<br>45%<br>30%       | 56%<br>28%<br>11%       | 42%<br>33%<br>5%        | 46%<br>28%<br>6%        | 45%<br>18%<br>7%       |
| 600               | q3. Before today, had you seen the "CBR" logo?  Yes                                                                                                                                                                 | 60%                     | _                        | 62%                     | 53%                     | 65%                     | 66%                      | 56%                      | 63%                      | 59%                     | 71%                     | 76%                     | 56%                     | 59%                     | 54%                     | 38%                     | 39%                    |
|                   | Yes, I think so  No  q4@. Do you recall seeing the "CBR" logo in any particular place, or publication,                                                                                                              | 5%<br>35%               | -                        | 1%<br>37%               | 5%<br>42%               | 5%<br>30%               | 4%<br>30%                | 11%<br>33%               | 4%<br>32%                | 8%<br>33%               | 6%<br>22%               | 3%<br>20%               | 7%<br>36%               | 5%<br>36%               | 5%<br>41%               | 4%<br>58%               | 10%<br>51%             |
| 600<br>275        | or website? (% Yes) q5mr. Where was the "CBR" logo? (Multiple Response)                                                                                                                                             | 46%                     | 54%                      | 47%                     | 47%                     | 47%                     | 44%                      | 42%                      | 47%                      | 48%                     | 54%                     | 60%                     | 52%                     | 48%                     | 42%                     | 25%                     | 17%                    |
|                   | Physical location Print publication Online Physical items or merchandise                                                                                                                                            | 52%<br>42%<br>21%<br>6% | -<br>-<br>-              | 57%<br>36%<br>24%<br>5% | 53%<br>47%<br>17%<br>3% | 43%<br>58%<br>18%<br>5% | 54%<br>43%<br>26%<br>6%  | 45%<br>34%<br>16%<br>11% | 52%<br>33%<br>40%<br>10% | 62%<br>43%<br>24%<br>2% | 65%<br>23%<br>30%<br>1% | 58%<br>36%<br>20%<br>7% | 47%<br>59%<br>27%<br>0% | 52%<br>43%<br>20%<br>8% | 41%<br>51%<br>19%<br>7% | 30%<br>67%<br>19%<br>3% | 28%<br>61%<br>6%<br>0% |
| 600               | Other  q6. Before today, had you seen the "We are CBR" logo?  Yes                                                                                                                                                   | 6%                      | -                        | 5%                      | 3%                      | 10%                     | 6%                       | 8%                       | 17%                      | 0%                      | 6%                      | 4%                      | 7%                      | 5%                      | 10%                     | 7%                      | 4%                     |
|                   | Yes, I think so  No  q7@. Do you recall seeing the "We are CBR" logo in any particular place, or                                                                                                                    | 6%<br>77%               | -                        | 6%<br>74%               | 8%<br>78%               | 5%<br>77%               | 6%<br>75%                | 5%<br>79%                | 16%<br>68%               | 6%<br>83%               | 6%<br>46%               | 8%<br>70%               | 12%<br>74%              | 5%<br>79%               | 6%<br>89%               | 10%                     | 2%<br>94%              |
| 143<br>93         | publication, or website? (% Yes)  q8mr. Where was the "We are CBR" logo? (Multiple Response)                                                                                                                        | 69%                     | 31%                      | 74%                     | 71%                     | 65%                     | 60%                      | 68%                      | 59%                      | 80%                     | 77%                     | 82%                     | 63%                     | 62%                     | 51%                     | 35%                     | 29%                    |
|                   | Physical location Print publication Online Physical items or merchandise                                                                                                                                            | 60%<br>27%<br>27%<br>1% | -<br>-<br>-              | 53%<br>24%<br>35%<br>0% | 67%<br>33%<br>17%<br>0% | 50%<br>33%<br>25%<br>8% | 55%<br>27%<br>36%<br>0%  | 85%<br>15%<br>8%<br>0%   | 50%<br>25%<br>56%<br>6%  | 42%<br>50%<br>33%<br>0% | 63%<br>16%<br>31%<br>0% | 56%<br>25%<br>31%<br>3% | 64%<br>50%<br>23%<br>0% | 62%<br>43%<br>10%<br>0% | 47%<br>27%<br>53%<br>0% | -                       | -<br>-<br>-            |
| 289               | Other  q5_8mr. Recalled locations of either logo ("CBR" and/or "We are CBR") (Multiple Response)                                                                                                                    | 11%                     | -                        | 12%                     | 0%                      | 33%                     | 9%                       | 8%                       | 6%                       | 8%                      | 13%                     | 12%                     | 0%                      | 4%                      | 0%                      | -                       | -                      |
|                   | Physical location Print publication Online                                                                                                                                                                          | 55%<br>45%<br>23%       |                          | 60%<br>42%<br>30%       | 58%<br>47%<br>18%       | 40%<br>60%<br>17%       | 56%<br>47%<br>31%        | 54%<br>34%<br>17%        | 55%<br>36%<br>39%        | 58%<br>49%<br>24%       | 74%<br>26%<br>35%       | 61%<br>42%<br>23%       | 62%<br>59%<br>27%       | 51%<br>47%<br>20%       | 41%<br>51%<br>22%       | 30%<br>67%<br>19%       | 26%<br>65%<br>6%       |
|                   | Physical items or merchandise Other  Reconciliation Day and Reconciliation Week                                                                                                                                     | 5%<br>8%                | -                        | 5%<br>7%                | 3%<br>3%                | 5%<br>19%               | 6%<br>8%                 | 10%<br>10%               | 9%<br>11%                | 2%                      | 1%<br>10%               | 7%<br>8%                | 0%<br>7%                | 8%<br>6%                | 7%<br>10%               | 3%<br>7%                | 0%<br>13%              |
| 600               | q9mr. Before today, were you aware of any public events or activities in the ACT marking Reconciliation Day or Reconciliation Week? (Multiple Response)  Reconciliation Day in the Park (held in Glebe Park, Civic) | 16%                     | -                        | 12%                     | 17%                     | 22%                     | 19%                      | 16%                      | 16%                      | 17%                     | 14%                     | 23%                     | 16%                     | 18%                     | 13%                     | 13%                     | 10%                    |
|                   | National Museum of Australia activities  Family activities at the Jerrabomberra Wetlands  National Gallery of Australia activities                                                                                  | 2%<br>2%<br>2%          | -<br>-<br>-              | 1%<br>3%<br>0%          | 3%<br>4%<br>3%          | 3%<br>0%<br>5%          | 1%<br>1%<br>1%           | 1%<br>0%<br>0%           | 2%<br>0%<br>0%           | 1%<br>1%<br>1%<br>5%    | 1%<br>3%<br>3%          | 3%<br>4%<br>1%          | 0%<br>7%<br>0%          | 2%<br>1%<br>1%          | 2%<br>1%<br>4%          | 0%<br>0%<br>0%          | 3%<br>0%<br>0%         |
|                   | National Film and Sound Archives (NFSA) screenings National Portrait Gallery activities Other                                                                                                                       | 1%<br>0%<br>6%          |                          | 0%<br>0%<br>4%          | 1%<br>1%<br>9%          | 1%<br>1%<br>9%          | 0%<br>0%<br>15%          | 1%<br>0%<br>2%           | 0%<br>0%<br>7%           | 1%<br>0%<br>3%          | 0%<br>0%<br>2%          | 1%<br>2%<br>6%          | 0%<br>0%<br>8%          | 1%<br>0%<br>5%          | 1%<br>0%<br>13%         | 0%<br>0%<br>6%          | 1%<br>0%<br>3%         |
| 240               | No, not aware of any of the above q10mr. Which of these events, if any, did you or anyone in your household attend? (Multiple Response)                                                                             | 76%                     | -                        | 82%                     | 74%                     | 63%                     | 67%                      | 81%                      | 79%                      | 74%                     | 78%                     | 72%                     | 76%                     | 74%                     | 72%                     | 84%                     | 84%                    |
|                   | Reconciliation Day in the Park (held in Glebe Park, Civic)  National Museum of Australia activities  National Gallery of Australia activities  National Film and Sound Archives (NFSA) screenings                   | 10%<br>2%<br>1%<br>1%   | -                        | 6%<br>3%<br>0%<br>0%    | 13%<br>3%<br>3%<br>0%   | 16%<br>0%<br>2%<br>2%   | 8%<br>3%<br>0%<br>0%     | 7%<br>0%<br>0%<br>3%     | 6%<br>3%<br>0%<br>0%     | 6%<br>0%<br>3%<br>0%    | 6%<br>0%<br>0%<br>0%    | 15%<br>3%<br>0%<br>0%   | 36%<br>0%<br>0%<br>0%   | 8%<br>1%<br>0%<br>1%    | 4%<br>1%<br>8%<br>4%    | 5%<br>0%<br>0%<br>0%    | 7%<br>11%<br>0%<br>0%  |
|                   | Family activities at the Jerrabomberra Wetlands  National Portrait Gallery activities  Other                                                                                                                        | 1%<br>0%<br>4%          | -<br>-<br>-              | 3%<br>0%<br>3%          | 0%<br>0%<br>0%<br>13%   | 0%<br>2%<br>2%          | 0%<br>0%<br>3%           | 0%<br>0%<br>0%           | 0%<br>0%<br>3%           | 0%<br>0%<br>0%          | 0%<br>0%<br>0%          | 0%<br>2%<br>6%          | 19%<br>0%<br>4%         | 0%<br>0%<br>2%          | 0%<br>0%<br>12%         | 0%<br>0%<br>0%          | 0%<br>0%<br>0%         |
| 102               | Did not attend any of the above  q11mr. How did you hear about Reconcilation Day in the Park? (Multiple Response)                                                                                                   | 84%                     | _                        | 90%                     | 72%                     | 74%                     | 90%                      | 93%                      | 90%                      | 91%                     | 96%                     | 80%                     | 60%                     | 90%                     | 72%                     | 95%                     | 83%                    |
|                   | Conversation and word of mouth  From friends, family, colleagues or acquaintances  Other (Conversation and word of mouth)                                                                                           | 31%<br>31%<br>0%        | -                        | 18%<br>18%<br>0%        | 46%<br>46%<br>0%        | 37%<br>37%<br>0%        | 13%<br>13%<br>0%         | 27%<br>27%<br>0%         | 57%<br>57%<br>0%         | 27%<br>27%<br>0%        | 27%<br>27%<br>0%        | 35%<br>35%<br>0%        | 9%<br>9%<br>0%          | 25%<br>25%<br>0%        | 52%<br>52%<br>0%        | 42%<br>42%<br>0%        | 12%<br>12%<br>0%       |
|                   | Online Online news site ACT Government website ACT Government social media                                                                                                                                          | 42%<br>19%<br>16%<br>8% | -<br>-<br>-              | 45%<br>27%<br>18%<br>0% | 38%<br>8%<br>15%<br>15% | 26%<br>11%<br>16%<br>0% | 67%<br>27%<br>13%<br>20% | 60%<br>27%<br>20%<br>13% | 21%<br>14%<br>7%<br>7%   | 27%<br>20%<br>7%<br>7%  | 49%<br>23%<br>3%<br>18% | 62%<br>26%<br>29%<br>9% | 13%<br>0%<br>13%<br>0%  | 33%<br>16%<br>10%<br>6% | 32%<br>21%<br>0%<br>14% | 28%<br>14%<br>14%<br>0% | 46%<br>0%<br>46%<br>0% |
|                   | Other (Online) Other media Radio news                                                                                                                                                                               | 1%<br>24%<br>22%        | -                        | 0%<br>36%<br>36%        | 0%<br>8%<br>8%          | 0%<br>37%<br>26%        | 7%<br>13%<br>7%          | 0%<br>13%<br>13%         | 0%<br>29%<br>29%         | 0%<br>40%<br>40%        | 5%<br>20%<br>20%        | 0%<br>14%<br>14%        | 0%<br>0%<br>0%          | 0%<br>42%<br>39%        | 0%<br>19%<br>15%        | 0%<br>8%<br>8%          | 0%<br>30%<br>12%       |
|                   | Television news Site advertising Other (Media)                                                                                                                                                                      | 2%<br>2%<br>1%          |                          | 9%<br>0%<br>0%          | 0%<br>0%<br>0%          | 0%<br>5%<br>5%          | 0%<br>7%<br>0%           | 0%<br>0%<br>0%           | 0%<br>0%<br>0%           | 0%<br>0%<br>0%          | 0%<br>0%<br>0%          | 6%<br>0%<br>0%          | 0%<br>0%<br>0%          | 0%<br>3%<br>0%          | 0%<br>4%<br>0%          | 0%<br>0%<br>0%          | 0%<br>0%<br>19%        |
|                   | Television advertising Radio advertising Other Other (Various)                                                                                                                                                      | 0%<br>0%<br>3%<br>3%    | -                        | 0%<br>0%<br>0%<br>0%    | 0%<br>0%<br>8%<br>8%    | 0%<br>0%<br>0%<br>0%    | 0%<br>0%<br>7%<br>7%     | 0%<br>0%<br>7%<br>7%     | 0%<br>0%<br>0%<br>0%     | 0%<br>0%<br>0%<br>0%    | 0%<br>0%<br>5%<br>5%    | 0%<br>0%<br>0%<br>0%    | 0%<br>0%<br>36%<br>36%  | 0%<br>0%<br>5%<br>5%    | 0%<br>0%<br>0%<br>0%    | 0%<br>0%<br>0%<br>0%    | 0%<br>0%<br>0%<br>0%   |
|                   | Passing by the event itself as it took place  Not sure / Can't remember  To what extent would you agree or disagree with the following statements about                                                             | 0%<br>5%                | -                        | 0%<br>9%                | 0%<br>8%                | 0%                      | 0%                       | 0%                       | 0%<br>7%                 | 0%<br>7%                | 0%<br>0%                | 0%                      | 0%<br>41%               | 0%                      | 0%                      | 0%                      | 0%<br>12%              |
| 22<br>21          | Reconciliation Day in the Park?  q12a. The event was held a convenient time of day  q12b. The duration of the event was appropriate                                                                                 | 100%<br>100%            | 0%                       | -<br>-                  | 100%<br>100%            | 100%<br>100%            | 100%<br>100%             | -<br>-                   | -<br>-                   | -                       | 100%<br>100%            | 100%<br>100%            | -                       | 100%                    | 100%<br>100%            | -<br>-                  | -                      |
| 22<br>22          | q12c. The activities and entertainment were appropriate for the event q12d. Overall, Reconciliation Day in the Park was worth attending                                                                             | 96%<br>100%             | 4%<br>0%                 | -                       | 100%<br>100%            | 86%<br>100%             | 100%<br>100%             | -                        | -                        | -                       | 100%<br>100%            | 100%<br>100%            | -                       | 86%<br>100%             | 100%<br>100%            | -                       | -                      |
| 600               | Planning and development  q13mr. In the past five years, have you made a submission or comment to the  ACT Government on a planning process? (Multiple Response)                                                    |                         |                          |                         |                         |                         |                          |                          |                          |                         |                         |                         |                         |                         |                         |                         |                        |
|                   | Yes, commented on a Development Application Yes, participated in a community engagement on planning Yes, commented on a Master Plan                                                                                 | 11%<br>8%<br>2%         | -<br>-<br>-              | 12%<br>4%<br>1%         | 5%<br>12%<br>1%         | 16%<br>15%<br>3%        | 22%<br>10%<br>1%         | 1%<br>4%<br>5%           | 13%<br>8%<br>1%          | 23%<br>10%<br>1%        | 5%<br>5%<br>2%          | 9%<br>9%<br>3%          | 12%<br>19%<br>0%        | 14%<br>9%<br>3%         | 11%<br>8%<br>3%         | 12%<br>1%<br>1%         | 11%<br>13%<br>0%       |
|                   | Yes, commented on a Draft Environmental Impact Statement Yes, commented on a Draft Territory Plan Variation No Don't know / Can't recall                                                                            | 2%<br>2%<br>78%<br>0%   |                          | 3%<br>1%<br>79%<br>0%   | 0%<br>0%<br>82%<br>0%   | 2%<br>6%<br>67%<br>0%   | 1%<br>3%<br>66%<br>1%    | 1%<br>1%<br>90%<br>0%    | 2%<br>2%<br>76%<br>0%    | 6%<br>1%<br>68%<br>0%   | 1%<br>0%<br>88%<br>0%   | 0%<br>3%<br>81%<br>0%   | 2%<br>2%<br>67%<br>0%   | 4%<br>2%<br>75%<br>0%   | 2%<br>2%<br>75%<br>0%   | 0%<br>3%<br>84%<br>0%   | 4%<br>0%<br>74%<br>0%  |
| 144               | Based on all your dealings with the ACT Government on town planning and development, to what extent would you agree or disagree that:  q14a. The process was easy to participate in                                 | 51%                     | 35%                      | 42%                     | 43%                     | 68%                     | 42%                      | 56%                      | 40%                      | 61%                     | 73%                     | 57%                     | 27%                     | 50%                     | 50%                     | 60%                     | 41%                    |
| 144               | q14b. Information provided about the process by the ACT Government was easy to understand                                                                                                                           | 51%                     | 35%                      | 47%                     | 57%                     | 46%                     | 32%                      | 56%                      | 59%                      | 63%                     | 76%                     | 45%                     | 39%                     | 53%                     | 44%                     | 57%                     | 51%                    |
| 599               | q15mr. What are the main factors – if any – that make you less likely to submit comments on some planning applications? (Multiple Response)  No need  Not interested in having input                                | 35%<br>15%              | -                        | 39%<br>18%              | 34%<br>16%              | 32%<br>12%              | 37%<br>16%               | 35%<br>14%               | 37%<br>19%               | 32%<br>13%              | 39%<br>16%              | 35%<br>21%              | 29%<br>16%              | 33%<br>12%              | 39%<br>18%              | 32%<br>8%               | 39%<br>15%             |
|                   | No developments in my area  I trust that developments will be conducted responsibly, without my input  Other (No need)                                                                                              | 7%<br>4%<br>2%          | -<br>-<br>-              | 9%<br>2%<br>2%          | 4%<br>5%<br>3%          | 10%<br>5%<br>1%         | 11%<br>3%<br>4%          | 5%<br>4%<br>0%           | 3%<br>4%<br>2%           | 6%<br>2%<br>5%          | 9%<br>2%<br>0%          | 4%<br>2%<br>0%          | 8%<br>0%<br>0%          | 7%<br>6%<br>3%          | 5%<br>6%<br>5%          | 13%<br>0%<br>0%         | 7%<br>4%<br>2%         |
|                   | Barriers Difficult or protracted processes for submitting feedback My feedback would be ignored                                                                                                                     | 68%<br>16%<br>15%       | -                        | 66%<br>11%<br>16%       | 66%<br>17%<br>13%       | 69%<br>21%<br>16%       | 67%<br>16%<br>19%        | 68%<br>13%<br>13%        | 66%<br>24%<br>17%        | 77%<br>22%<br>18%       | 69%<br>8%<br>7%         | 67%<br>25%<br>9%        | 74%<br>31%<br>13%       | 70%<br>16%<br>15%       | 64%<br>11%<br>24%       | 68%<br>11%<br>23%       | 64%<br>17%<br>21%      |
|                   | Not informed of when there are developments  I don't have the time  Previous poor experience with ACT Government planning authorities  Unclear how to submit feedback                                               | 10%<br>7%<br>6%<br>5%   | -<br>-<br>-              | 11%<br>7%<br>2%<br>2%   | 10%<br>10%<br>9%<br>1%  | 12%<br>9%<br>8%<br>5%   | 8%<br>10%<br>5%<br>5%    | 9%<br>2%<br>5%<br>12%    | 11%<br>6%<br>6%<br>8%    | 8%<br>9%<br>10%<br>3%   | 14%<br>7%<br>6%<br>11%  | 12%<br>12%<br>3%<br>5%  | 8%<br>8%<br>14%<br>4%   | 13%<br>8%<br>6%<br>3%   | 6%<br>5%<br>5%<br>4%    | 3%<br>1%<br>1%<br>7%    | 6%<br>3%<br>18%<br>3%  |
|                   | Other (Barriers)  Don't know / Can't say                                                                                                                                                                            | 5%<br>21%               | -                        | 7%<br>22%               | 4%<br>19%               | 8%<br>13%               | 5%<br>18%                | 1% 26%                   | 6%<br>17%                | 5%                      | 2%                      | 5%<br>18%               | 4%                      | 8%<br>17%               | 4%                      | 3%<br>36%               | 3%<br>15%              |