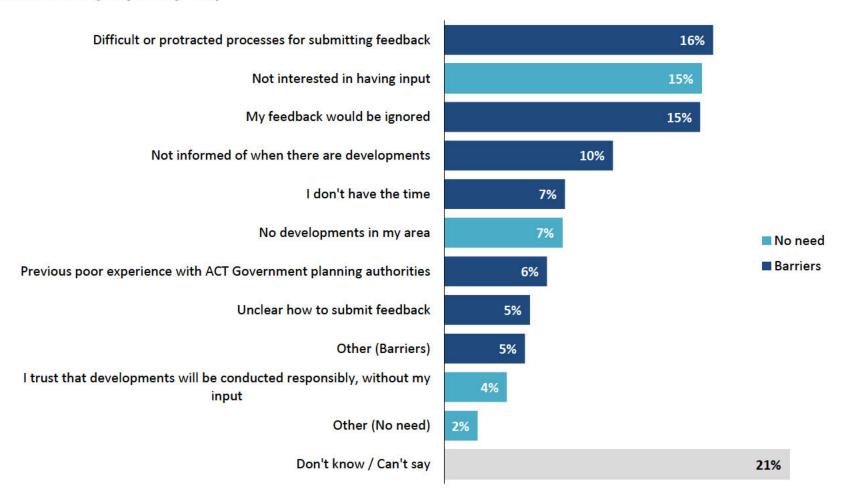

Total No of Docs

2

Community Views Survey 2018 (C2, July 2018)

| be<br>wo          | Cohort result is higher (yellow) or High lower (orange) than overall result:  10%  Cohort result is higher (yellow) or High negative result overall:  10%  10%  10%  10%  10%  10%  10%  10                         | % Agree/<br>Satisfied   | % Disagree/ Dissatisfied | Belconnen               | Gungahlin               | North<br>Canberra       | South<br>Canberra        | Tuggeranong              | Weston<br>Creek          | Woden                   | 18-24 years             | 25-34 years             | 35-44 years             | Age<br>45-54 years      | 55-64 years             | 65-74 years             | 75+ years              |
|-------------------|---------------------------------------------------------------------------------------------------------------------------------------------------------------------------------------------------------------------|-------------------------|--------------------------|-------------------------|-------------------------|-------------------------|--------------------------|--------------------------|--------------------------|-------------------------|-------------------------|-------------------------|-------------------------|-------------------------|-------------------------|-------------------------|------------------------|
| n=                | Total number of respondents:                                                                                                                                                                                        | 6                       | 500                      | 89                      | 77                      | 86                      | 79                       | 91                       | 90                       | 88                      | 78                      | 114                     | 27                      | 167                     | 99                      | 50                      | 65                     |
| 600               | Qutdoor Advertising q1. When multiple businesses occupy the same street or building, which of the following advertising options would you prefer?                                                                   |                         |                          |                         |                         |                         |                          |                          |                          |                         |                         |                         |                         |                         |                         |                         |                        |
|                   | A single digital screen attached to the building, showing the same messages in sequence  Separate physical sandwich boards placed along the footpath outside  Not sure / No preference                              | 48%<br>29%<br>22%       | -<br>-                   | 51%<br>31%<br>18%       | 44%<br>36%<br>19%       | 49%<br>22%<br>29%       | 54%<br>25%<br>20%        | 46%<br>26%<br>27%        | 49%<br>31%<br>20%        | 47%<br>31%<br>23%       | 46%<br>32%<br>22%       | 56%<br>37%<br>6%        | 65%<br>14%<br>21%       | 42%<br>34%<br>24%       | 44%<br>26%<br>30%       | 48%<br>21%<br>31%       | 50%<br>16%<br>34%      |
|                   | Assuming sufficient regulation, how likely would you be to support stand-alone outdoor digital screens in the ACT, for the following purposes: (% Definitely, Probably)                                             | 22/0                    | -                        | 1870                    | 1970                    | 2970                    | 2070                     | 2770                     | 2070                     | 23/0                    | 22/0                    | 070                     | 21/0                    | 24/0                    | 30/6                    | 31/0                    | 3470                   |
| 597<br>598<br>596 | q2b. Emergency messaging q2a. Traffic and road safety messages q2e. Community events                                                                                                                                | 92%<br>83%<br>56%       | 4%<br>9%<br>21%          | 95%<br>85%<br>58%       | 92%<br>88%<br>51%       | 87%<br>81%<br>62%       | 90%<br>85%<br>57%        | 93%<br>79%<br>58%        | 93%<br>70%<br>53%        | 89%<br>79%<br>48%       | 95%<br>84%<br>66%       | 92%<br>82%<br>61%       | 90%<br>87%<br>53%       | 93%<br>85%<br>57%       | 90%<br>80%<br>47%       | 99%<br>81%<br>57%       | 85%<br>76%<br>44%      |
| 597<br>594<br>597 | q2d. Major events and festivals q2c. Government messaging and information q2f. Commercial advertising                                                                                                               | 53%<br>38%<br>15%       | 24%<br>41%<br>73%        | 58%<br>43%<br>17%       | 47%<br>43%<br>16%       | 55%<br>29%<br>14%       | 58%<br>34%<br>10%        | 57%<br>39%<br>14%        | 52%<br>37%<br>13%        | 39%<br>26%<br>13%       | 63%<br>55%<br>25%       | 59%<br>55%<br>25%       | 57%<br>45%<br>30%       | 56%<br>28%<br>11%       | 42%<br>33%<br>5%        | 46%<br>28%<br>6%        | 45%<br>18%<br>7%       |
| 600               | q3. Before today, had you seen the "CBR" logo?  Yes                                                                                                                                                                 | 60%                     | _                        | 62%                     | 53%                     | 65%                     | 66%                      | 56%                      | 63%                      | 59%                     | 71%                     | 76%                     | 56%                     | 59%                     | 54%                     | 38%                     | 39%                    |
|                   | Yes, I think so  No  q4@. Do you recall seeing the "CBR" logo in any particular place, or publication,                                                                                                              | 5%<br>35%               | -                        | 1%<br>37%               | 5%<br>42%               | 5%<br>30%               | 4%<br>30%                | 11%<br>33%               | 4%<br>32%                | 8%<br>33%               | 6%<br>22%               | 3%<br>20%               | 7%<br>36%               | 5%<br>36%               | 5%<br>41%               | 4%<br>58%               | 10%<br>51%             |
| 600<br>275        | or website? (% Yes) q5mr. Where was the "CBR" logo? (Multiple Response)                                                                                                                                             | 46%                     | 54%                      | 47%                     | 47%                     | 47%                     | 44%                      | 42%                      | 47%                      | 48%                     | 54%                     | 60%                     | 52%                     | 48%                     | 42%                     | 25%                     | 17%                    |
|                   | Physical location Print publication Online Physical items or merchandise                                                                                                                                            | 52%<br>42%<br>21%<br>6% | -<br>-<br>-              | 57%<br>36%<br>24%<br>5% | 53%<br>47%<br>17%<br>3% | 43%<br>58%<br>18%<br>5% | 54%<br>43%<br>26%<br>6%  | 45%<br>34%<br>16%<br>11% | 52%<br>33%<br>40%<br>10% | 62%<br>43%<br>24%<br>2% | 65%<br>23%<br>30%<br>1% | 58%<br>36%<br>20%<br>7% | 47%<br>59%<br>27%<br>0% | 52%<br>43%<br>20%<br>8% | 41%<br>51%<br>19%<br>7% | 30%<br>67%<br>19%<br>3% | 28%<br>61%<br>6%<br>0% |
| 600               | Other  q6. Before today, had you seen the "We are CBR" logo?  Yes                                                                                                                                                   | 6%                      | -                        | 5%                      | 3%                      | 10%                     | 6%                       | 8%                       | 17%                      | 0%                      | 6%                      | 4%                      | 7%                      | 5%                      | 10%                     | 7%                      | 4%                     |
|                   | Yes, I think so  No  q7@. Do you recall seeing the "We are CBR" logo in any particular place, or                                                                                                                    | 6%<br>77%               | -                        | 6%<br>74%               | 8%<br>78%               | 5%<br>77%               | 6%<br>75%                | 5%<br>79%                | 16%<br>68%               | 6%<br>83%               | 6%<br>46%               | 8%<br>70%               | 12%<br>74%              | 5%<br>79%               | 6%<br>89%               | 10%                     | 2%<br>94%              |
| 143<br>93         | publication, or website? (% Yes)  q8mr. Where was the "We are CBR" logo? (Multiple Response)                                                                                                                        | 69%                     | 31%                      | 74%                     | 71%                     | 65%                     | 60%                      | 68%                      | 59%                      | 80%                     | 77%                     | 82%                     | 63%                     | 62%                     | 51%                     | 35%                     | 29%                    |
|                   | Physical location Print publication Online Physical items or merchandise                                                                                                                                            | 60%<br>27%<br>27%<br>1% | -<br>-<br>-              | 53%<br>24%<br>35%<br>0% | 67%<br>33%<br>17%<br>0% | 50%<br>33%<br>25%<br>8% | 55%<br>27%<br>36%<br>0%  | 85%<br>15%<br>8%<br>0%   | 50%<br>25%<br>56%<br>6%  | 42%<br>50%<br>33%<br>0% | 63%<br>16%<br>31%<br>0% | 56%<br>25%<br>31%<br>3% | 64%<br>50%<br>23%<br>0% | 62%<br>43%<br>10%<br>0% | 47%<br>27%<br>53%<br>0% | -                       | -<br>-<br>-            |
| 289               | Other  q5_8mr. Recalled locations of either logo ("CBR" and/or "We are CBR") (Multiple Response)                                                                                                                    | 11%                     | -                        | 12%                     | 0%                      | 33%                     | 9%                       | 8%                       | 6%                       | 8%                      | 13%                     | 12%                     | 0%                      | 4%                      | 0%                      | -                       | -                      |
|                   | Physical location Print publication Online                                                                                                                                                                          | 55%<br>45%<br>23%       |                          | 60%<br>42%<br>30%       | 58%<br>47%<br>18%       | 40%<br>60%<br>17%       | 56%<br>47%<br>31%        | 54%<br>34%<br>17%        | 55%<br>36%<br>39%        | 58%<br>49%<br>24%       | 74%<br>26%<br>35%       | 61%<br>42%<br>23%       | 62%<br>59%<br>27%       | 51%<br>47%<br>20%       | 41%<br>51%<br>22%       | 30%<br>67%<br>19%       | 26%<br>65%<br>6%       |
|                   | Physical items or merchandise Other  Reconciliation Day and Reconciliation Week                                                                                                                                     | 5%<br>8%                | -                        | 5%<br>7%                | 3%<br>3%                | 5%<br>19%               | 6%<br>8%                 | 10%<br>10%               | 9%<br>11%                | 2%                      | 1%<br>10%               | 7%<br>8%                | 0%<br>7%                | 8%<br>6%                | 7%<br>10%               | 3%<br>7%                | 0%<br>13%              |
| 600               | q9mr. Before today, were you aware of any public events or activities in the ACT marking Reconciliation Day or Reconciliation Week? (Multiple Response)  Reconciliation Day in the Park (held in Glebe Park, Civic) | 16%                     | -                        | 12%                     | 17%                     | 22%                     | 19%                      | 16%                      | 16%                      | 17%                     | 14%                     | 23%                     | 16%                     | 18%                     | 13%                     | 13%                     | 10%                    |
|                   | National Museum of Australia activities  Family activities at the Jerrabomberra Wetlands  National Gallery of Australia activities                                                                                  | 2%<br>2%<br>2%          | -<br>-<br>-              | 1%<br>3%<br>0%          | 3%<br>4%<br>3%          | 3%<br>0%<br>5%          | 1%<br>1%<br>1%           | 1%<br>0%<br>0%           | 2%<br>0%<br>0%           | 1%<br>1%<br>1%<br>5%    | 1%<br>3%<br>3%          | 3%<br>4%<br>1%          | 0%<br>7%<br>0%          | 2%<br>1%<br>1%          | 2%<br>1%<br>4%          | 0%<br>0%<br>0%          | 3%<br>0%<br>0%         |
|                   | National Film and Sound Archives (NFSA) screenings National Portrait Gallery activities Other                                                                                                                       | 1%<br>0%<br>6%          |                          | 0%<br>0%<br>4%          | 1%<br>1%<br>9%          | 1%<br>1%<br>9%          | 0%<br>0%<br>15%          | 1%<br>0%<br>2%           | 0%<br>0%<br>7%           | 1%<br>0%<br>3%          | 0%<br>0%<br>2%          | 1%<br>2%<br>6%          | 0%<br>0%<br>8%          | 1%<br>0%<br>5%          | 1%<br>0%<br>13%         | 0%<br>0%<br>6%          | 1%<br>0%<br>3%         |
| 240               | No, not aware of any of the above q10mr. Which of these events, if any, did you or anyone in your household attend? (Multiple Response)                                                                             | 76%                     | -                        | 82%                     | 74%                     | 63%                     | 67%                      | 81%                      | 79%                      | 74%                     | 78%                     | 72%                     | 76%                     | 74%                     | 72%                     | 84%                     | 84%                    |
|                   | Reconciliation Day in the Park (held in Glebe Park, Civic)  National Museum of Australia activities  National Gallery of Australia activities  National Film and Sound Archives (NFSA) screenings                   | 10%<br>2%<br>1%<br>1%   | -                        | 6%<br>3%<br>0%<br>0%    | 13%<br>3%<br>3%<br>0%   | 16%<br>0%<br>2%<br>2%   | 8%<br>3%<br>0%<br>0%     | 7%<br>0%<br>0%<br>3%     | 6%<br>3%<br>0%<br>0%     | 6%<br>0%<br>3%<br>0%    | 6%<br>0%<br>0%<br>0%    | 15%<br>3%<br>0%<br>0%   | 36%<br>0%<br>0%<br>0%   | 8%<br>1%<br>0%<br>1%    | 4%<br>1%<br>8%<br>4%    | 5%<br>0%<br>0%<br>0%    | 7%<br>11%<br>0%<br>0%  |
|                   | Family activities at the Jerrabomberra Wetlands  National Portrait Gallery activities  Other                                                                                                                        | 1%<br>0%<br>4%          | -<br>-<br>-              | 3%<br>0%<br>3%          | 0%<br>0%<br>0%<br>13%   | 0%<br>2%<br>2%          | 0%<br>0%<br>3%           | 0%<br>0%<br>0%           | 0%<br>0%<br>3%           | 0%<br>0%<br>0%          | 0%<br>0%<br>0%          | 0%<br>2%<br>6%          | 19%<br>0%<br>4%         | 0%<br>0%<br>2%          | 0%<br>0%<br>12%         | 0%<br>0%<br>0%          | 0%<br>0%<br>0%         |
| 102               | Did not attend any of the above  q11mr. How did you hear about Reconcilation Day in the Park? (Multiple Response)                                                                                                   | 84%                     | _                        | 90%                     | 72%                     | 74%                     | 90%                      | 93%                      | 90%                      | 91%                     | 96%                     | 80%                     | 60%                     | 90%                     | 72%                     | 95%                     | 83%                    |
|                   | Conversation and word of mouth  From friends, family, colleagues or acquaintances  Other (Conversation and word of mouth)                                                                                           | 31%<br>31%<br>0%        | -                        | 18%<br>18%<br>0%        | 46%<br>46%<br>0%        | 37%<br>37%<br>0%        | 13%<br>13%<br>0%         | 27%<br>27%<br>0%         | 57%<br>57%<br>0%         | 27%<br>27%<br>0%        | 27%<br>27%<br>0%        | 35%<br>35%<br>0%        | 9%<br>9%<br>0%          | 25%<br>25%<br>0%        | 52%<br>52%<br>0%        | 42%<br>42%<br>0%        | 12%<br>12%<br>0%       |
|                   | Online Online news site ACT Government website ACT Government social media                                                                                                                                          | 42%<br>19%<br>16%<br>8% | -<br>-<br>-              | 45%<br>27%<br>18%<br>0% | 38%<br>8%<br>15%<br>15% | 26%<br>11%<br>16%<br>0% | 67%<br>27%<br>13%<br>20% | 60%<br>27%<br>20%<br>13% | 21%<br>14%<br>7%<br>7%   | 27%<br>20%<br>7%<br>7%  | 49%<br>23%<br>3%<br>18% | 62%<br>26%<br>29%<br>9% | 13%<br>0%<br>13%<br>0%  | 33%<br>16%<br>10%<br>6% | 32%<br>21%<br>0%<br>14% | 28%<br>14%<br>14%<br>0% | 46%<br>0%<br>46%<br>0% |
|                   | Other (Online) Other media Radio news                                                                                                                                                                               | 1%<br>24%<br>22%        | -                        | 0%<br>36%<br>36%        | 0%<br>8%<br>8%          | 0%<br>37%<br>26%        | 7%<br>13%<br>7%          | 0%<br>13%<br>13%         | 0%<br>29%<br>29%         | 0%<br>40%<br>40%        | 5%<br>20%<br>20%        | 0%<br>14%<br>14%        | 0%<br>0%<br>0%          | 0%<br>42%<br>39%        | 0%<br>19%<br>15%        | 0%<br>8%<br>8%          | 0%<br>30%<br>12%       |
|                   | Television news Site advertising Other (Media)                                                                                                                                                                      | 2%<br>2%<br>1%          |                          | 9%<br>0%<br>0%          | 0%<br>0%<br>0%          | 0%<br>5%<br>5%          | 0%<br>7%<br>0%           | 0%<br>0%<br>0%           | 0%<br>0%<br>0%           | 0%<br>0%<br>0%          | 0%<br>0%<br>0%          | 6%<br>0%<br>0%          | 0%<br>0%<br>0%          | 0%<br>3%<br>0%          | 0%<br>4%<br>0%          | 0%<br>0%<br>0%          | 0%<br>0%<br>19%        |
|                   | Television advertising Radio advertising Other Other (Various)                                                                                                                                                      | 0%<br>0%<br>3%<br>3%    | -                        | 0%<br>0%<br>0%<br>0%    | 0%<br>0%<br>8%<br>8%    | 0%<br>0%<br>0%<br>0%    | 0%<br>0%<br>7%<br>7%     | 0%<br>0%<br>7%<br>7%     | 0%<br>0%<br>0%<br>0%     | 0%<br>0%<br>0%<br>0%    | 0%<br>0%<br>5%<br>5%    | 0%<br>0%<br>0%<br>0%    | 0%<br>0%<br>36%<br>36%  | 0%<br>0%<br>5%<br>5%    | 0%<br>0%<br>0%<br>0%    | 0%<br>0%<br>0%<br>0%    | 0%<br>0%<br>0%<br>0%   |
|                   | Passing by the event itself as it took place  Not sure / Can't remember  To what extent would you agree or disagree with the following statements about                                                             | 0%<br>5%                | -                        | 0%<br>9%                | 0%<br>8%                | 0%                      | 0%                       | 0%                       | 0%<br>7%                 | 0%<br>7%                | 0%<br>0%                | 0%                      | 0%<br>41%               | 0%                      | 0%                      | 0%                      | 0%<br>12%              |
| 22<br>21          | Reconciliation Day in the Park?  q12a. The event was held a convenient time of day  q12b. The duration of the event was appropriate                                                                                 | 100%<br>100%            | 0%                       | -<br>-                  | 100%<br>100%            | 100%<br>100%            | 100%<br>100%             | -<br>-                   | -<br>-                   | -                       | 100%<br>100%            | 100%<br>100%            | -                       | 100%                    | 100%<br>100%            | -<br>-                  | -                      |
| 22<br>22          | q12c. The activities and entertainment were appropriate for the event q12d. Overall, Reconciliation Day in the Park was worth attending                                                                             | 96%<br>100%             | 4%<br>0%                 | -                       | 100%<br>100%            | 86%<br>100%             | 100%<br>100%             | -                        | -                        | -                       | 100%<br>100%            | 100%<br>100%            | -                       | 86%<br>100%             | 100%<br>100%            | -                       | -                      |
| 600               | Planning and development  q13mr. In the past five years, have you made a submission or comment to the  ACT Government on a planning process? (Multiple Response)                                                    |                         |                          |                         |                         |                         |                          |                          |                          |                         |                         |                         |                         |                         |                         |                         |                        |
|                   | Yes, commented on a Development Application Yes, participated in a community engagement on planning Yes, commented on a Master Plan                                                                                 | 11%<br>8%<br>2%         | -<br>-<br>-              | 12%<br>4%<br>1%         | 5%<br>12%<br>1%         | 16%<br>15%<br>3%        | 22%<br>10%<br>1%         | 1%<br>4%<br>5%           | 13%<br>8%<br>1%          | 23%<br>10%<br>1%        | 5%<br>5%<br>2%          | 9%<br>9%<br>3%          | 12%<br>19%<br>0%        | 14%<br>9%<br>3%         | 11%<br>8%<br>3%         | 12%<br>1%<br>1%         | 11%<br>13%<br>0%       |
|                   | Yes, commented on a Draft Environmental Impact Statement Yes, commented on a Draft Territory Plan Variation No Don't know / Can't recall                                                                            | 2%<br>2%<br>78%<br>0%   |                          | 3%<br>1%<br>79%<br>0%   | 0%<br>0%<br>82%<br>0%   | 2%<br>6%<br>67%<br>0%   | 1%<br>3%<br>66%<br>1%    | 1%<br>1%<br>90%<br>0%    | 2%<br>2%<br>76%<br>0%    | 6%<br>1%<br>68%<br>0%   | 1%<br>0%<br>88%<br>0%   | 0%<br>3%<br>81%<br>0%   | 2%<br>2%<br>67%<br>0%   | 4%<br>2%<br>75%<br>0%   | 2%<br>2%<br>75%<br>0%   | 0%<br>3%<br>84%<br>0%   | 4%<br>0%<br>74%<br>0%  |
| 144               | Based on all your dealings with the ACT Government on town planning and development, to what extent would you agree or disagree that:  q14a. The process was easy to participate in                                 | 51%                     | 35%                      | 42%                     | 43%                     | 68%                     | 42%                      | 56%                      | 40%                      | 61%                     | 73%                     | 57%                     | 27%                     | 50%                     | 50%                     | 60%                     | 41%                    |
| 144               | q14b. Information provided about the process by the ACT Government was easy to understand                                                                                                                           | 51%                     | 35%                      | 47%                     | 57%                     | 46%                     | 32%                      | 56%                      | 59%                      | 63%                     | 76%                     | 45%                     | 39%                     | 53%                     | 44%                     | 57%                     | 51%                    |
| 599               | q15mr. What are the main factors – if any – that make you less likely to submit comments on some planning applications? (Multiple Response)  No need  Not interested in having input                                | 35%<br>15%              | -                        | 39%<br>18%              | 34%<br>16%              | 32%<br>12%              | 37%<br>16%               | 35%<br>14%               | 37%<br>19%               | 32%<br>13%              | 39%<br>16%              | 35%<br>21%              | 29%<br>16%              | 33%<br>12%              | 39%<br>18%              | 32%<br>8%               | 39%<br>15%             |
|                   | No developments in my area  I trust that developments will be conducted responsibly, without my input  Other (No need)                                                                                              | 7%<br>4%<br>2%          | -<br>-<br>-              | 9%<br>2%<br>2%          | 4%<br>5%<br>3%          | 10%<br>5%<br>1%         | 11%<br>3%<br>4%          | 5%<br>4%<br>0%           | 3%<br>4%<br>2%           | 6%<br>2%<br>5%          | 9%<br>2%<br>0%          | 4%<br>2%<br>0%          | 8%<br>0%<br>0%          | 7%<br>6%<br>3%          | 5%<br>6%<br>5%          | 13%<br>0%<br>0%         | 7%<br>4%<br>2%         |
|                   | Barriers Difficult or protracted processes for submitting feedback My feedback would be ignored                                                                                                                     | 68%<br>16%<br>15%       | -                        | 66%<br>11%<br>16%       | 66%<br>17%<br>13%       | 69%<br>21%<br>16%       | 67%<br>16%<br>19%        | 68%<br>13%<br>13%        | 66%<br>24%<br>17%        | 77%<br>22%<br>18%       | 69%<br>8%<br>7%         | 67%<br>25%<br>9%        | 74%<br>31%<br>13%       | 70%<br>16%<br>15%       | 64%<br>11%<br>24%       | 68%<br>11%<br>23%       | 64%<br>17%<br>21%      |
|                   | Not informed of when there are developments  I don't have the time  Previous poor experience with ACT Government planning authorities  Unclear how to submit feedback                                               | 10%<br>7%<br>6%<br>5%   | -<br>-<br>-              | 11%<br>7%<br>2%<br>2%   | 10%<br>10%<br>9%<br>1%  | 12%<br>9%<br>8%<br>5%   | 8%<br>10%<br>5%<br>5%    | 9%<br>2%<br>5%<br>12%    | 11%<br>6%<br>6%<br>8%    | 8%<br>9%<br>10%<br>3%   | 14%<br>7%<br>6%<br>11%  | 12%<br>12%<br>3%<br>5%  | 8%<br>8%<br>14%<br>4%   | 13%<br>8%<br>6%<br>3%   | 6%<br>5%<br>5%<br>4%    | 3%<br>1%<br>1%<br>7%    | 6%<br>3%<br>18%<br>3%  |
|                   | Other (Barriers)  Don't know / Can't say                                                                                                                                                                            | 5%<br>21%               | -                        | 7%<br>22%               | 4%<br>19%               | 8%<br>13%               | 5%<br>18%                | 1% 26%                   | 6%<br>17%                | 5%                      | 2%                      | 5%<br>18%               | 4%                      | 8%<br>17%               | 4%                      | 3%<br>36%               | 3%<br>15%              |