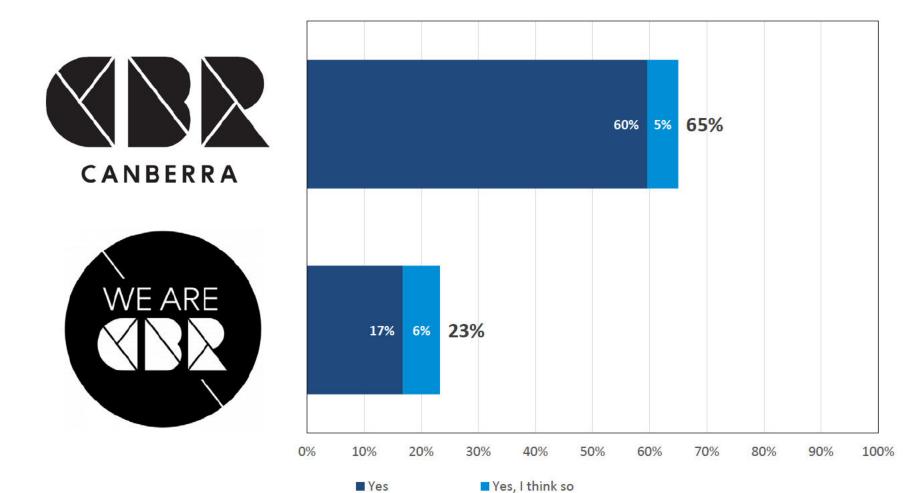

Total No of Docs

2

Community Views Survey 2018 (C2, July 2018)

| be<br>wo          | Cohort result is higher (yellow) or High lower (orange) than overall result:  10%  Cohort result is higher (yellow) or High negative result overall:  10%  10%  10%  10%  10%  10%  10%  10                         | % Agree/<br>Satisfied   | % Disagree/ Dissatisfied | Belconnen               | Gungahlin               | North<br>Canberra       | South<br>Canberra        | Tuggeranong              | Weston<br>Creek          | Woden                   | 18-24 years             | 25-34 years             | 35-44 years             | Age<br>45-54 years      | 55-64 years             | 65-74 years             | 75+ years              |
|-------------------|---------------------------------------------------------------------------------------------------------------------------------------------------------------------------------------------------------------------|-------------------------|--------------------------|-------------------------|-------------------------|-------------------------|--------------------------|--------------------------|--------------------------|-------------------------|-------------------------|-------------------------|-------------------------|-------------------------|-------------------------|-------------------------|------------------------|
| n=                | Total number of respondents:                                                                                                                                                                                        | 6                       | 500                      | 89                      | 77                      | 86                      | 79                       | 91                       | 90                       | 88                      | 78                      | 114                     | 27                      | 167                     | 99                      | 50                      | 65                     |
| 600               | Qutdoor Advertising q1. When multiple businesses occupy the same street or building, which of the following advertising options would you prefer?                                                                   |                         |                          |                         |                         |                         |                          |                          |                          |                         |                         |                         |                         |                         |                         |                         |                        |
|                   | A single digital screen attached to the building, showing the same messages in sequence  Separate physical sandwich boards placed along the footpath outside  Not sure / No preference                              | 48%<br>29%<br>22%       | -<br>-                   | 51%<br>31%<br>18%       | 44%<br>36%<br>19%       | 49%<br>22%<br>29%       | 54%<br>25%<br>20%        | 46%<br>26%<br>27%        | 49%<br>31%<br>20%        | 47%<br>31%<br>23%       | 46%<br>32%<br>22%       | 56%<br>37%<br>6%        | 65%<br>14%<br>21%       | 42%<br>34%<br>24%       | 44%<br>26%<br>30%       | 48%<br>21%<br>31%       | 50%<br>16%<br>34%      |
|                   | Assuming sufficient regulation, how likely would you be to support stand-alone outdoor digital screens in the ACT, for the following purposes: (% Definitely, Probably)                                             | 22/0                    | -                        | 1870                    | 1970                    | 2970                    | 2070                     | 2770                     | 2070                     | 23/0                    | 22/0                    | 070                     | 21/0                    | 24/0                    | 30/6                    | 31/0                    | 3470                   |
| 597<br>598<br>596 | q2b. Emergency messaging q2a. Traffic and road safety messages q2e. Community events                                                                                                                                | 92%<br>83%<br>56%       | 4%<br>9%<br>21%          | 95%<br>85%<br>58%       | 92%<br>88%<br>51%       | 87%<br>81%<br>62%       | 90%<br>85%<br>57%        | 93%<br>79%<br>58%        | 93%<br>70%<br>53%        | 89%<br>79%<br>48%       | 95%<br>84%<br>66%       | 92%<br>82%<br>61%       | 90%<br>87%<br>53%       | 93%<br>85%<br>57%       | 90%<br>80%<br>47%       | 99%<br>81%<br>57%       | 85%<br>76%<br>44%      |
| 597<br>594<br>597 | q2d. Major events and festivals q2c. Government messaging and information q2f. Commercial advertising                                                                                                               | 53%<br>38%<br>15%       | 24%<br>41%<br>73%        | 58%<br>43%<br>17%       | 47%<br>43%<br>16%       | 55%<br>29%<br>14%       | 58%<br>34%<br>10%        | 57%<br>39%<br>14%        | 52%<br>37%<br>13%        | 39%<br>26%<br>13%       | 63%<br>55%<br>25%       | 59%<br>55%<br>25%       | 57%<br>45%<br>30%       | 56%<br>28%<br>11%       | 42%<br>33%<br>5%        | 46%<br>28%<br>6%        | 45%<br>18%<br>7%       |
| 600               | q3. Before today, had you seen the "CBR" logo?  Yes                                                                                                                                                                 | 60%                     | _                        | 62%                     | 53%                     | 65%                     | 66%                      | 56%                      | 63%                      | 59%                     | 71%                     | 76%                     | 56%                     | 59%                     | 54%                     | 38%                     | 39%                    |
|                   | Yes, I think so  No  q4@. Do you recall seeing the "CBR" logo in any particular place, or publication,                                                                                                              | 5%<br>35%               | -                        | 1%<br>37%               | 5%<br>42%               | 5%<br>30%               | 4%<br>30%                | 11%<br>33%               | 4%<br>32%                | 8%<br>33%               | 6%<br>22%               | 3%<br>20%               | 7%<br>36%               | 5%<br>36%               | 5%<br>41%               | 4%<br>58%               | 10%<br>51%             |
| 600<br>275        | or website? (% Yes) q5mr. Where was the "CBR" logo? (Multiple Response)                                                                                                                                             | 46%                     | 54%                      | 47%                     | 47%                     | 47%                     | 44%                      | 42%                      | 47%                      | 48%                     | 54%                     | 60%                     | 52%                     | 48%                     | 42%                     | 25%                     | 17%                    |
|                   | Physical location Print publication Online Physical items or merchandise                                                                                                                                            | 52%<br>42%<br>21%<br>6% | -<br>-<br>-              | 57%<br>36%<br>24%<br>5% | 53%<br>47%<br>17%<br>3% | 43%<br>58%<br>18%<br>5% | 54%<br>43%<br>26%<br>6%  | 45%<br>34%<br>16%<br>11% | 52%<br>33%<br>40%<br>10% | 62%<br>43%<br>24%<br>2% | 65%<br>23%<br>30%<br>1% | 58%<br>36%<br>20%<br>7% | 47%<br>59%<br>27%<br>0% | 52%<br>43%<br>20%<br>8% | 41%<br>51%<br>19%<br>7% | 30%<br>67%<br>19%<br>3% | 28%<br>61%<br>6%<br>0% |
| 600               | Other  q6. Before today, had you seen the "We are CBR" logo?  Yes                                                                                                                                                   | 6%                      | -                        | 5%                      | 3%                      | 10%                     | 6%                       | 8%                       | 17%                      | 0%                      | 6%                      | 4%                      | 7%                      | 5%                      | 10%                     | 7%                      | 4%                     |
|                   | Yes, I think so  No  q7@. Do you recall seeing the "We are CBR" logo in any particular place, or                                                                                                                    | 6%<br>77%               | -                        | 6%<br>74%               | 8%<br>78%               | 5%<br>77%               | 6%<br>75%                | 5%<br>79%                | 16%<br>68%               | 6%<br>83%               | 6%<br>46%               | 8%<br>70%               | 12%<br>74%              | 5%<br>79%               | 6%<br>89%               | 10%                     | 2%<br>94%              |
| 143<br>93         | publication, or website? (% Yes)  q8mr. Where was the "We are CBR" logo? (Multiple Response)                                                                                                                        | 69%                     | 31%                      | 74%                     | 71%                     | 65%                     | 60%                      | 68%                      | 59%                      | 80%                     | 77%                     | 82%                     | 63%                     | 62%                     | 51%                     | 35%                     | 29%                    |
|                   | Physical location Print publication Online Physical items or merchandise                                                                                                                                            | 60%<br>27%<br>27%<br>1% | -<br>-<br>-              | 53%<br>24%<br>35%<br>0% | 67%<br>33%<br>17%<br>0% | 50%<br>33%<br>25%<br>8% | 55%<br>27%<br>36%<br>0%  | 85%<br>15%<br>8%<br>0%   | 50%<br>25%<br>56%<br>6%  | 42%<br>50%<br>33%<br>0% | 63%<br>16%<br>31%<br>0% | 56%<br>25%<br>31%<br>3% | 64%<br>50%<br>23%<br>0% | 62%<br>43%<br>10%<br>0% | 47%<br>27%<br>53%<br>0% | -                       | -<br>-<br>-            |
| 289               | Other  q5_8mr. Recalled locations of either logo ("CBR" and/or "We are CBR") (Multiple Response)                                                                                                                    | 11%                     | -                        | 12%                     | 0%                      | 33%                     | 9%                       | 8%                       | 6%                       | 8%                      | 13%                     | 12%                     | 0%                      | 4%                      | 0%                      | -                       | -                      |
|                   | Physical location Print publication Online                                                                                                                                                                          | 55%<br>45%<br>23%       |                          | 60%<br>42%<br>30%       | 58%<br>47%<br>18%       | 40%<br>60%<br>17%       | 56%<br>47%<br>31%        | 54%<br>34%<br>17%        | 55%<br>36%<br>39%        | 58%<br>49%<br>24%       | 74%<br>26%<br>35%       | 61%<br>42%<br>23%       | 62%<br>59%<br>27%       | 51%<br>47%<br>20%       | 41%<br>51%<br>22%       | 30%<br>67%<br>19%       | 26%<br>65%<br>6%       |
|                   | Physical items or merchandise Other  Reconciliation Day and Reconciliation Week                                                                                                                                     | 5%<br>8%                | -                        | 5%<br>7%                | 3%<br>3%                | 5%<br>19%               | 6%<br>8%                 | 10%<br>10%               | 9%<br>11%                | 2%                      | 1%<br>10%               | 7%<br>8%                | 0%<br>7%                | 8%<br>6%                | 7%<br>10%               | 3%<br>7%                | 0%<br>13%              |
| 600               | q9mr. Before today, were you aware of any public events or activities in the ACT marking Reconciliation Day or Reconciliation Week? (Multiple Response)  Reconciliation Day in the Park (held in Glebe Park, Civic) | 16%                     | -                        | 12%                     | 17%                     | 22%                     | 19%                      | 16%                      | 16%                      | 17%                     | 14%                     | 23%                     | 16%                     | 18%                     | 13%                     | 13%                     | 10%                    |
|                   | National Museum of Australia activities  Family activities at the Jerrabomberra Wetlands  National Gallery of Australia activities                                                                                  | 2%<br>2%<br>2%          | -<br>-<br>-              | 1%<br>3%<br>0%          | 3%<br>4%<br>3%          | 3%<br>0%<br>5%          | 1%<br>1%<br>1%           | 1%<br>0%<br>0%           | 2%<br>0%<br>0%           | 1%<br>1%<br>1%<br>5%    | 1%<br>3%<br>3%          | 3%<br>4%<br>1%          | 0%<br>7%<br>0%          | 2%<br>1%<br>1%          | 2%<br>1%<br>4%          | 0%<br>0%<br>0%          | 3%<br>0%<br>0%         |
|                   | National Film and Sound Archives (NFSA) screenings National Portrait Gallery activities Other                                                                                                                       | 1%<br>0%<br>6%          |                          | 0%<br>0%<br>4%          | 1%<br>1%<br>9%          | 1%<br>1%<br>9%          | 0%<br>0%<br>15%          | 1%<br>0%<br>2%           | 0%<br>0%<br>7%           | 1%<br>0%<br>3%          | 0%<br>0%<br>2%          | 1%<br>2%<br>6%          | 0%<br>0%<br>8%          | 1%<br>0%<br>5%          | 1%<br>0%<br>13%         | 0%<br>0%<br>6%          | 1%<br>0%<br>3%         |
| 240               | No, not aware of any of the above q10mr. Which of these events, if any, did you or anyone in your household attend? (Multiple Response)                                                                             | 76%                     | -                        | 82%                     | 74%                     | 63%                     | 67%                      | 81%                      | 79%                      | 74%                     | 78%                     | 72%                     | 76%                     | 74%                     | 72%                     | 84%                     | 84%                    |
|                   | Reconciliation Day in the Park (held in Glebe Park, Civic)  National Museum of Australia activities  National Gallery of Australia activities  National Film and Sound Archives (NFSA) screenings                   | 10%<br>2%<br>1%<br>1%   | -                        | 6%<br>3%<br>0%<br>0%    | 13%<br>3%<br>3%<br>0%   | 16%<br>0%<br>2%<br>2%   | 8%<br>3%<br>0%<br>0%     | 7%<br>0%<br>0%<br>3%     | 6%<br>3%<br>0%<br>0%     | 6%<br>0%<br>3%<br>0%    | 6%<br>0%<br>0%<br>0%    | 15%<br>3%<br>0%<br>0%   | 36%<br>0%<br>0%<br>0%   | 8%<br>1%<br>0%<br>1%    | 4%<br>1%<br>8%<br>4%    | 5%<br>0%<br>0%<br>0%    | 7%<br>11%<br>0%<br>0%  |
|                   | Family activities at the Jerrabomberra Wetlands  National Portrait Gallery activities  Other                                                                                                                        | 1%<br>0%<br>4%          | -<br>-<br>-              | 3%<br>0%<br>3%          | 0%<br>0%<br>0%<br>13%   | 0%<br>2%<br>2%          | 0%<br>0%<br>3%           | 0%<br>0%<br>0%           | 0%<br>0%<br>3%           | 0%<br>0%<br>0%          | 0%<br>0%<br>0%          | 0%<br>2%<br>6%          | 19%<br>0%<br>4%         | 0%<br>0%<br>2%          | 0%<br>0%<br>12%         | 0%<br>0%<br>0%          | 0%<br>0%<br>0%         |
| 102               | Did not attend any of the above  q11mr. How did you hear about Reconcilation Day in the Park? (Multiple Response)                                                                                                   | 84%                     | _                        | 90%                     | 72%                     | 74%                     | 90%                      | 93%                      | 90%                      | 91%                     | 96%                     | 80%                     | 60%                     | 90%                     | 72%                     | 95%                     | 83%                    |
|                   | Conversation and word of mouth  From friends, family, colleagues or acquaintances  Other (Conversation and word of mouth)                                                                                           | 31%<br>31%<br>0%        | -                        | 18%<br>18%<br>0%        | 46%<br>46%<br>0%        | 37%<br>37%<br>0%        | 13%<br>13%<br>0%         | 27%<br>27%<br>0%         | 57%<br>57%<br>0%         | 27%<br>27%<br>0%        | 27%<br>27%<br>0%        | 35%<br>35%<br>0%        | 9%<br>9%<br>0%          | 25%<br>25%<br>0%        | 52%<br>52%<br>0%        | 42%<br>42%<br>0%        | 12%<br>12%<br>0%       |
|                   | Online Online news site ACT Government website ACT Government social media                                                                                                                                          | 42%<br>19%<br>16%<br>8% | -<br>-<br>-              | 45%<br>27%<br>18%<br>0% | 38%<br>8%<br>15%<br>15% | 26%<br>11%<br>16%<br>0% | 67%<br>27%<br>13%<br>20% | 60%<br>27%<br>20%<br>13% | 21%<br>14%<br>7%<br>7%   | 27%<br>20%<br>7%<br>7%  | 49%<br>23%<br>3%<br>18% | 62%<br>26%<br>29%<br>9% | 13%<br>0%<br>13%<br>0%  | 33%<br>16%<br>10%<br>6% | 32%<br>21%<br>0%<br>14% | 28%<br>14%<br>14%<br>0% | 46%<br>0%<br>46%<br>0% |
|                   | Other (Online) Other media Radio news                                                                                                                                                                               | 1%<br>24%<br>22%        | -                        | 0%<br>36%<br>36%        | 0%<br>8%<br>8%          | 0%<br>37%<br>26%        | 7%<br>13%<br>7%          | 0%<br>13%<br>13%         | 0%<br>29%<br>29%         | 0%<br>40%<br>40%        | 5%<br>20%<br>20%        | 0%<br>14%<br>14%        | 0%<br>0%<br>0%          | 0%<br>42%<br>39%        | 0%<br>19%<br>15%        | 0%<br>8%<br>8%          | 0%<br>30%<br>12%       |
|                   | Television news Site advertising Other (Media)                                                                                                                                                                      | 2%<br>2%<br>1%          |                          | 9%<br>0%<br>0%          | 0%<br>0%<br>0%          | 0%<br>5%<br>5%          | 0%<br>7%<br>0%           | 0%<br>0%<br>0%           | 0%<br>0%<br>0%           | 0%<br>0%<br>0%          | 0%<br>0%<br>0%          | 6%<br>0%<br>0%          | 0%<br>0%<br>0%          | 0%<br>3%<br>0%          | 0%<br>4%<br>0%          | 0%<br>0%<br>0%          | 0%<br>0%<br>19%        |
|                   | Television advertising Radio advertising Other Other (Various)                                                                                                                                                      | 0%<br>0%<br>3%<br>3%    | -                        | 0%<br>0%<br>0%<br>0%    | 0%<br>0%<br>8%<br>8%    | 0%<br>0%<br>0%<br>0%    | 0%<br>0%<br>7%<br>7%     | 0%<br>0%<br>7%<br>7%     | 0%<br>0%<br>0%<br>0%     | 0%<br>0%<br>0%<br>0%    | 0%<br>0%<br>5%<br>5%    | 0%<br>0%<br>0%<br>0%    | 0%<br>0%<br>36%<br>36%  | 0%<br>0%<br>5%<br>5%    | 0%<br>0%<br>0%<br>0%    | 0%<br>0%<br>0%<br>0%    | 0%<br>0%<br>0%<br>0%   |
|                   | Passing by the event itself as it took place  Not sure / Can't remember  To what extent would you agree or disagree with the following statements about                                                             | 0%<br>5%                | -                        | 0%<br>9%                | 0%<br>8%                | 0%                      | 0%                       | 0%                       | 0%<br>7%                 | 0%<br>7%                | 0%<br>0%                | 0%                      | 0%<br>41%               | 0%                      | 0%                      | 0%                      | 0%<br>12%              |
| 22<br>21          | Reconciliation Day in the Park?  q12a. The event was held a convenient time of day  q12b. The duration of the event was appropriate                                                                                 | 100%<br>100%            | 0%                       | -<br>-                  | 100%<br>100%            | 100%<br>100%            | 100%<br>100%             | -<br>-                   | -<br>-                   | -                       | 100%<br>100%            | 100%<br>100%            | -                       | 100%                    | 100%<br>100%            | -<br>-                  | -                      |
| 22<br>22          | q12c. The activities and entertainment were appropriate for the event q12d. Overall, Reconciliation Day in the Park was worth attending                                                                             | 96%<br>100%             | 4%<br>0%                 | -                       | 100%<br>100%            | 86%<br>100%             | 100%<br>100%             | -                        | -                        | -                       | 100%<br>100%            | 100%<br>100%            | -                       | 86%<br>100%             | 100%<br>100%            | -                       | -                      |
| 600               | Planning and development  q13mr. In the past five years, have you made a submission or comment to the  ACT Government on a planning process? (Multiple Response)                                                    |                         |                          |                         |                         |                         |                          |                          |                          |                         |                         |                         |                         |                         |                         |                         |                        |
|                   | Yes, commented on a Development Application Yes, participated in a community engagement on planning Yes, commented on a Master Plan                                                                                 | 11%<br>8%<br>2%         | -<br>-<br>-              | 12%<br>4%<br>1%         | 5%<br>12%<br>1%         | 16%<br>15%<br>3%        | 22%<br>10%<br>1%         | 1%<br>4%<br>5%           | 13%<br>8%<br>1%          | 23%<br>10%<br>1%        | 5%<br>5%<br>2%          | 9%<br>9%<br>3%          | 12%<br>19%<br>0%        | 14%<br>9%<br>3%         | 11%<br>8%<br>3%         | 12%<br>1%<br>1%         | 11%<br>13%<br>0%       |
|                   | Yes, commented on a Draft Environmental Impact Statement Yes, commented on a Draft Territory Plan Variation No Don't know / Can't recall                                                                            | 2%<br>2%<br>78%<br>0%   |                          | 3%<br>1%<br>79%<br>0%   | 0%<br>0%<br>82%<br>0%   | 2%<br>6%<br>67%<br>0%   | 1%<br>3%<br>66%<br>1%    | 1%<br>1%<br>90%<br>0%    | 2%<br>2%<br>76%<br>0%    | 6%<br>1%<br>68%<br>0%   | 1%<br>0%<br>88%<br>0%   | 0%<br>3%<br>81%<br>0%   | 2%<br>2%<br>67%<br>0%   | 4%<br>2%<br>75%<br>0%   | 2%<br>2%<br>75%<br>0%   | 0%<br>3%<br>84%<br>0%   | 4%<br>0%<br>74%<br>0%  |
| 144               | Based on all your dealings with the ACT Government on town planning and development, to what extent would you agree or disagree that:  q14a. The process was easy to participate in                                 | 51%                     | 35%                      | 42%                     | 43%                     | 68%                     | 42%                      | 56%                      | 40%                      | 61%                     | 73%                     | 57%                     | 27%                     | 50%                     | 50%                     | 60%                     | 41%                    |
| 144               | q14b. Information provided about the process by the ACT Government was easy to understand                                                                                                                           | 51%                     | 35%                      | 47%                     | 57%                     | 46%                     | 32%                      | 56%                      | 59%                      | 63%                     | 76%                     | 45%                     | 39%                     | 53%                     | 44%                     | 57%                     | 51%                    |
| 599               | q15mr. What are the main factors – if any – that make you less likely to submit comments on some planning applications? (Multiple Response)  No need  Not interested in having input                                | 35%<br>15%              | -                        | 39%<br>18%              | 34%<br>16%              | 32%<br>12%              | 37%<br>16%               | 35%<br>14%               | 37%<br>19%               | 32%<br>13%              | 39%<br>16%              | 35%<br>21%              | 29%<br>16%              | 33%<br>12%              | 39%<br>18%              | 32%<br>8%               | 39%<br>15%             |
|                   | No developments in my area  I trust that developments will be conducted responsibly, without my input  Other (No need)                                                                                              | 7%<br>4%<br>2%          | -<br>-<br>-              | 9%<br>2%<br>2%          | 4%<br>5%<br>3%          | 10%<br>5%<br>1%         | 11%<br>3%<br>4%          | 5%<br>4%<br>0%           | 3%<br>4%<br>2%           | 6%<br>2%<br>5%          | 9%<br>2%<br>0%          | 4%<br>2%<br>0%          | 8%<br>0%<br>0%          | 7%<br>6%<br>3%          | 5%<br>6%<br>5%          | 13%<br>0%<br>0%         | 7%<br>4%<br>2%         |
|                   | Barriers Difficult or protracted processes for submitting feedback My feedback would be ignored                                                                                                                     | 68%<br>16%<br>15%       | -                        | 66%<br>11%<br>16%       | 66%<br>17%<br>13%       | 69%<br>21%<br>16%       | 67%<br>16%<br>19%        | 68%<br>13%<br>13%        | 66%<br>24%<br>17%        | 77%<br>22%<br>18%       | 69%<br>8%<br>7%         | 67%<br>25%<br>9%        | 74%<br>31%<br>13%       | 70%<br>16%<br>15%       | 64%<br>11%<br>24%       | 68%<br>11%<br>23%       | 64%<br>17%<br>21%      |
|                   | Not informed of when there are developments  I don't have the time  Previous poor experience with ACT Government planning authorities  Unclear how to submit feedback                                               | 10%<br>7%<br>6%<br>5%   | -<br>-<br>-              | 11%<br>7%<br>2%<br>2%   | 10%<br>10%<br>9%<br>1%  | 12%<br>9%<br>8%<br>5%   | 8%<br>10%<br>5%<br>5%    | 9%<br>2%<br>5%<br>12%    | 11%<br>6%<br>6%<br>8%    | 8%<br>9%<br>10%<br>3%   | 14%<br>7%<br>6%<br>11%  | 12%<br>12%<br>3%<br>5%  | 8%<br>8%<br>14%<br>4%   | 13%<br>8%<br>6%<br>3%   | 6%<br>5%<br>5%<br>4%    | 3%<br>1%<br>1%<br>7%    | 6%<br>3%<br>18%<br>3%  |
|                   | Other (Barriers)  Don't know / Can't say                                                                                                                                                                            | 5%<br>21%               | -                        | 7%<br>22%               | 4%<br>19%               | 8%<br>13%               | 5%<br>18%                | 1% 26%                   | 6%<br>17%                | 5%                      | 2%                      | 5%<br>18%               | 4%                      | 8%<br>17%               | 4%                      | 3%<br>36%               | 3%<br>15%              |