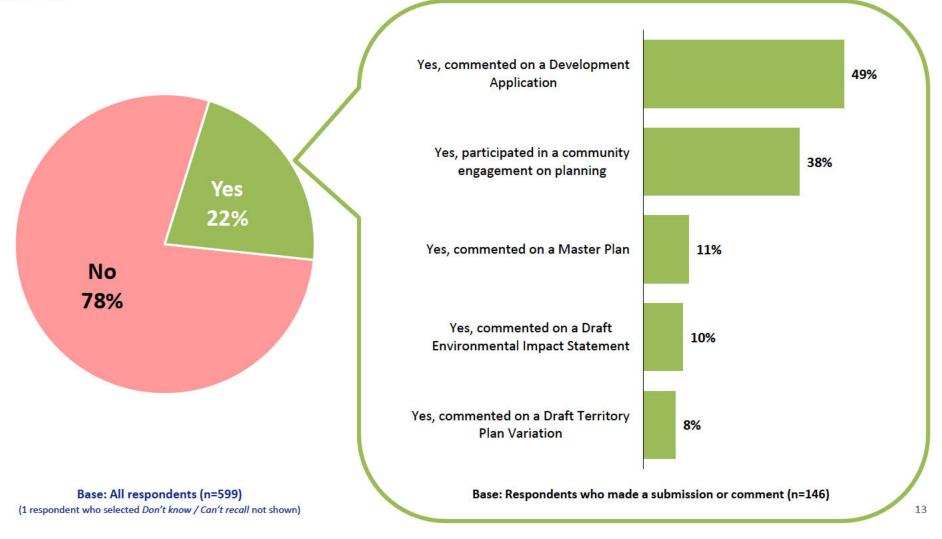

Total No of Docs

2

Community Views Survey 2018 (C2, July 2018)

| be<br>wo          | Cohort result is higher (yellow) or High lower (orange) than overall result:  10%  Cohort result is higher (yellow) or High negative result overall:  10%  10%  10%  10%  10%  10%  10%  10                         | % Agree/<br>Satisfied   | % Disagree/ Dissatisfied | Belconnen               | Gungahlin               | North<br>Canberra       | South<br>Canberra        | Tuggeranong              | Weston<br>Creek          | Woden                   | 18-24 years             | 25-34 years             | 35-44 years             | Age<br>45-54 years      | 55-64 years             | 65-74 years             | 75+ years              |
|-------------------|---------------------------------------------------------------------------------------------------------------------------------------------------------------------------------------------------------------------|-------------------------|--------------------------|-------------------------|-------------------------|-------------------------|--------------------------|--------------------------|--------------------------|-------------------------|-------------------------|-------------------------|-------------------------|-------------------------|-------------------------|-------------------------|------------------------|
| n=                | Total number of respondents:                                                                                                                                                                                        | 6                       | 500                      | 89                      | 77                      | 86                      | 79                       | 91                       | 90                       | 88                      | 78                      | 114                     | 27                      | 167                     | 99                      | 50                      | 65                     |
| 600               | Qutdoor Advertising q1. When multiple businesses occupy the same street or building, which of the following advertising options would you prefer?                                                                   |                         |                          |                         |                         |                         |                          |                          |                          |                         |                         |                         |                         |                         |                         |                         |                        |
|                   | A single digital screen attached to the building, showing the same messages in sequence  Separate physical sandwich boards placed along the footpath outside  Not sure / No preference                              | 48%<br>29%<br>22%       | -<br>-                   | 51%<br>31%<br>18%       | 44%<br>36%<br>19%       | 49%<br>22%<br>29%       | 54%<br>25%<br>20%        | 46%<br>26%<br>27%        | 49%<br>31%<br>20%        | 47%<br>31%<br>23%       | 46%<br>32%<br>22%       | 56%<br>37%<br>6%        | 65%<br>14%<br>21%       | 42%<br>34%<br>24%       | 44%<br>26%<br>30%       | 48%<br>21%<br>31%       | 50%<br>16%<br>34%      |
|                   | Assuming sufficient regulation, how likely would you be to support stand-alone outdoor digital screens in the ACT, for the following purposes: (% Definitely, Probably)                                             | 22/0                    | -                        | 1870                    | 1970                    | 2970                    | 2070                     | 2770                     | 2070                     | 23/0                    | 22/0                    | 070                     | 21/0                    | 24/0                    | 30/6                    | 31/0                    | 3470                   |
| 597<br>598<br>596 | q2b. Emergency messaging q2a. Traffic and road safety messages q2e. Community events                                                                                                                                | 92%<br>83%<br>56%       | 4%<br>9%<br>21%          | 95%<br>85%<br>58%       | 92%<br>88%<br>51%       | 87%<br>81%<br>62%       | 90%<br>85%<br>57%        | 93%<br>79%<br>58%        | 93%<br>70%<br>53%        | 89%<br>79%<br>48%       | 95%<br>84%<br>66%       | 92%<br>82%<br>61%       | 90%<br>87%<br>53%       | 93%<br>85%<br>57%       | 90%<br>80%<br>47%       | 99%<br>81%<br>57%       | 85%<br>76%<br>44%      |
| 597<br>594<br>597 | q2d. Major events and festivals q2c. Government messaging and information q2f. Commercial advertising                                                                                                               | 53%<br>38%<br>15%       | 24%<br>41%<br>73%        | 58%<br>43%<br>17%       | 47%<br>43%<br>16%       | 55%<br>29%<br>14%       | 58%<br>34%<br>10%        | 57%<br>39%<br>14%        | 52%<br>37%<br>13%        | 39%<br>26%<br>13%       | 63%<br>55%<br>25%       | 59%<br>55%<br>25%       | 57%<br>45%<br>30%       | 56%<br>28%<br>11%       | 42%<br>33%<br>5%        | 46%<br>28%<br>6%        | 45%<br>18%<br>7%       |
| 600               | q3. Before today, had you seen the "CBR" logo?  Yes                                                                                                                                                                 | 60%                     | _                        | 62%                     | 53%                     | 65%                     | 66%                      | 56%                      | 63%                      | 59%                     | 71%                     | 76%                     | 56%                     | 59%                     | 54%                     | 38%                     | 39%                    |
|                   | Yes, I think so  No  q4@. Do you recall seeing the "CBR" logo in any particular place, or publication,                                                                                                              | 5%<br>35%               | -                        | 1%<br>37%               | 5%<br>42%               | 5%<br>30%               | 4%<br>30%                | 11%<br>33%               | 4%<br>32%                | 8%<br>33%               | 6%<br>22%               | 3%<br>20%               | 7%<br>36%               | 5%<br>36%               | 5%<br>41%               | 4%<br>58%               | 10%<br>51%             |
| 600<br>275        | or website? (% Yes) q5mr. Where was the "CBR" logo? (Multiple Response)                                                                                                                                             | 46%                     | 54%                      | 47%                     | 47%                     | 47%                     | 44%                      | 42%                      | 47%                      | 48%                     | 54%                     | 60%                     | 52%                     | 48%                     | 42%                     | 25%                     | 17%                    |
|                   | Physical location Print publication Online Physical items or merchandise                                                                                                                                            | 52%<br>42%<br>21%<br>6% | -<br>-<br>-              | 57%<br>36%<br>24%<br>5% | 53%<br>47%<br>17%<br>3% | 43%<br>58%<br>18%<br>5% | 54%<br>43%<br>26%<br>6%  | 45%<br>34%<br>16%<br>11% | 52%<br>33%<br>40%<br>10% | 62%<br>43%<br>24%<br>2% | 65%<br>23%<br>30%<br>1% | 58%<br>36%<br>20%<br>7% | 47%<br>59%<br>27%<br>0% | 52%<br>43%<br>20%<br>8% | 41%<br>51%<br>19%<br>7% | 30%<br>67%<br>19%<br>3% | 28%<br>61%<br>6%<br>0% |
| 600               | Other  q6. Before today, had you seen the "We are CBR" logo?  Yes                                                                                                                                                   | 6%                      | -                        | 5%                      | 3%                      | 10%                     | 6%                       | 8%                       | 17%                      | 0%                      | 6%                      | 4%                      | 7%                      | 5%                      | 10%                     | 7%                      | 4%                     |
|                   | Yes, I think so  No  q7@. Do you recall seeing the "We are CBR" logo in any particular place, or                                                                                                                    | 6%<br>77%               | -                        | 6%<br>74%               | 8%<br>78%               | 5%<br>77%               | 6%<br>75%                | 5%<br>79%                | 16%<br>68%               | 6%<br>83%               | 6%<br>46%               | 8%<br>70%               | 12%<br>74%              | 5%<br>79%               | 6%<br>89%               | 10%                     | 2%<br>94%              |
| 143<br>93         | publication, or website? (% Yes)  q8mr. Where was the "We are CBR" logo? (Multiple Response)                                                                                                                        | 69%                     | 31%                      | 74%                     | 71%                     | 65%                     | 60%                      | 68%                      | 59%                      | 80%                     | 77%                     | 82%                     | 63%                     | 62%                     | 51%                     | 35%                     | 29%                    |
|                   | Physical location Print publication Online Physical items or merchandise                                                                                                                                            | 60%<br>27%<br>27%<br>1% | -<br>-<br>-              | 53%<br>24%<br>35%<br>0% | 67%<br>33%<br>17%<br>0% | 50%<br>33%<br>25%<br>8% | 55%<br>27%<br>36%<br>0%  | 85%<br>15%<br>8%<br>0%   | 50%<br>25%<br>56%<br>6%  | 42%<br>50%<br>33%<br>0% | 63%<br>16%<br>31%<br>0% | 56%<br>25%<br>31%<br>3% | 64%<br>50%<br>23%<br>0% | 62%<br>43%<br>10%<br>0% | 47%<br>27%<br>53%<br>0% | -                       | -<br>-<br>-            |
| 289               | Other  q5_8mr. Recalled locations of either logo ("CBR" and/or "We are CBR") (Multiple Response)                                                                                                                    | 11%                     | -                        | 12%                     | 0%                      | 33%                     | 9%                       | 8%                       | 6%                       | 8%                      | 13%                     | 12%                     | 0%                      | 4%                      | 0%                      | -                       | -                      |
|                   | Physical location Print publication Online                                                                                                                                                                          | 55%<br>45%<br>23%       |                          | 60%<br>42%<br>30%       | 58%<br>47%<br>18%       | 40%<br>60%<br>17%       | 56%<br>47%<br>31%        | 54%<br>34%<br>17%        | 55%<br>36%<br>39%        | 58%<br>49%<br>24%       | 74%<br>26%<br>35%       | 61%<br>42%<br>23%       | 62%<br>59%<br>27%       | 51%<br>47%<br>20%       | 41%<br>51%<br>22%       | 30%<br>67%<br>19%       | 26%<br>65%<br>6%       |
|                   | Physical items or merchandise Other  Reconciliation Day and Reconciliation Week                                                                                                                                     | 5%<br>8%                | -                        | 5%<br>7%                | 3%<br>3%                | 5%<br>19%               | 6%<br>8%                 | 10%<br>10%               | 9%<br>11%                | 2%                      | 1%<br>10%               | 7%<br>8%                | 0%<br>7%                | 8%<br>6%                | 7%<br>10%               | 3%<br>7%                | 0%<br>13%              |
| 600               | q9mr. Before today, were you aware of any public events or activities in the ACT marking Reconciliation Day or Reconciliation Week? (Multiple Response)  Reconciliation Day in the Park (held in Glebe Park, Civic) | 16%                     | -                        | 12%                     | 17%                     | 22%                     | 19%                      | 16%                      | 16%                      | 17%                     | 14%                     | 23%                     | 16%                     | 18%                     | 13%                     | 13%                     | 10%                    |
|                   | National Museum of Australia activities  Family activities at the Jerrabomberra Wetlands  National Gallery of Australia activities                                                                                  | 2%<br>2%<br>2%          | -<br>-<br>-              | 1%<br>3%<br>0%          | 3%<br>4%<br>3%          | 3%<br>0%<br>5%          | 1%<br>1%<br>1%           | 1%<br>0%<br>0%           | 2%<br>0%<br>0%           | 1%<br>1%<br>1%<br>5%    | 1%<br>3%<br>3%          | 3%<br>4%<br>1%          | 0%<br>7%<br>0%          | 2%<br>1%<br>1%          | 2%<br>1%<br>4%          | 0%<br>0%<br>0%          | 3%<br>0%<br>0%         |
|                   | National Film and Sound Archives (NFSA) screenings National Portrait Gallery activities Other                                                                                                                       | 1%<br>0%<br>6%          |                          | 0%<br>0%<br>4%          | 1%<br>1%<br>9%          | 1%<br>1%<br>9%          | 0%<br>0%<br>15%          | 1%<br>0%<br>2%           | 0%<br>0%<br>7%           | 1%<br>0%<br>3%          | 0%<br>0%<br>2%          | 1%<br>2%<br>6%          | 0%<br>0%<br>8%          | 1%<br>0%<br>5%          | 1%<br>0%<br>13%         | 0%<br>0%<br>6%          | 1%<br>0%<br>3%         |
| 240               | No, not aware of any of the above q10mr. Which of these events, if any, did you or anyone in your household attend? (Multiple Response)                                                                             | 76%                     | -                        | 82%                     | 74%                     | 63%                     | 67%                      | 81%                      | 79%                      | 74%                     | 78%                     | 72%                     | 76%                     | 74%                     | 72%                     | 84%                     | 84%                    |
|                   | Reconciliation Day in the Park (held in Glebe Park, Civic)  National Museum of Australia activities  National Gallery of Australia activities  National Film and Sound Archives (NFSA) screenings                   | 10%<br>2%<br>1%<br>1%   | -                        | 6%<br>3%<br>0%<br>0%    | 13%<br>3%<br>3%<br>0%   | 16%<br>0%<br>2%<br>2%   | 8%<br>3%<br>0%<br>0%     | 7%<br>0%<br>0%<br>3%     | 6%<br>3%<br>0%<br>0%     | 6%<br>0%<br>3%<br>0%    | 6%<br>0%<br>0%<br>0%    | 15%<br>3%<br>0%<br>0%   | 36%<br>0%<br>0%<br>0%   | 8%<br>1%<br>0%<br>1%    | 4%<br>1%<br>8%<br>4%    | 5%<br>0%<br>0%<br>0%    | 7%<br>11%<br>0%<br>0%  |
|                   | Family activities at the Jerrabomberra Wetlands  National Portrait Gallery activities  Other                                                                                                                        | 1%<br>0%<br>4%          | -<br>-<br>-              | 3%<br>0%<br>3%          | 0%<br>0%<br>0%<br>13%   | 0%<br>2%<br>2%          | 0%<br>0%<br>3%           | 0%<br>0%<br>0%           | 0%<br>0%<br>3%           | 0%<br>0%<br>0%          | 0%<br>0%<br>0%          | 0%<br>2%<br>6%          | 19%<br>0%<br>4%         | 0%<br>0%<br>2%          | 0%<br>0%<br>12%         | 0%<br>0%<br>0%          | 0%<br>0%<br>0%         |
| 102               | Did not attend any of the above  q11mr. How did you hear about Reconcilation Day in the Park? (Multiple Response)                                                                                                   | 84%                     | _                        | 90%                     | 72%                     | 74%                     | 90%                      | 93%                      | 90%                      | 91%                     | 96%                     | 80%                     | 60%                     | 90%                     | 72%                     | 95%                     | 83%                    |
|                   | Conversation and word of mouth  From friends, family, colleagues or acquaintances  Other (Conversation and word of mouth)                                                                                           | 31%<br>31%<br>0%        | -                        | 18%<br>18%<br>0%        | 46%<br>46%<br>0%        | 37%<br>37%<br>0%        | 13%<br>13%<br>0%         | 27%<br>27%<br>0%         | 57%<br>57%<br>0%         | 27%<br>27%<br>0%        | 27%<br>27%<br>0%        | 35%<br>35%<br>0%        | 9%<br>9%<br>0%          | 25%<br>25%<br>0%        | 52%<br>52%<br>0%        | 42%<br>42%<br>0%        | 12%<br>12%<br>0%       |
|                   | Online Online news site ACT Government website ACT Government social media                                                                                                                                          | 42%<br>19%<br>16%<br>8% | -<br>-<br>-              | 45%<br>27%<br>18%<br>0% | 38%<br>8%<br>15%<br>15% | 26%<br>11%<br>16%<br>0% | 67%<br>27%<br>13%<br>20% | 60%<br>27%<br>20%<br>13% | 21%<br>14%<br>7%<br>7%   | 27%<br>20%<br>7%<br>7%  | 49%<br>23%<br>3%<br>18% | 62%<br>26%<br>29%<br>9% | 13%<br>0%<br>13%<br>0%  | 33%<br>16%<br>10%<br>6% | 32%<br>21%<br>0%<br>14% | 28%<br>14%<br>14%<br>0% | 46%<br>0%<br>46%<br>0% |
|                   | Other (Online) Other media Radio news                                                                                                                                                                               | 1%<br>24%<br>22%        | -                        | 0%<br>36%<br>36%        | 0%<br>8%<br>8%          | 0%<br>37%<br>26%        | 7%<br>13%<br>7%          | 0%<br>13%<br>13%         | 0%<br>29%<br>29%         | 0%<br>40%<br>40%        | 5%<br>20%<br>20%        | 0%<br>14%<br>14%        | 0%<br>0%<br>0%          | 0%<br>42%<br>39%        | 0%<br>19%<br>15%        | 0%<br>8%<br>8%          | 0%<br>30%<br>12%       |
|                   | Television news Site advertising Other (Media)                                                                                                                                                                      | 2%<br>2%<br>1%          |                          | 9%<br>0%<br>0%          | 0%<br>0%<br>0%          | 0%<br>5%<br>5%          | 0%<br>7%<br>0%           | 0%<br>0%<br>0%           | 0%<br>0%<br>0%           | 0%<br>0%<br>0%          | 0%<br>0%<br>0%          | 6%<br>0%<br>0%          | 0%<br>0%<br>0%          | 0%<br>3%<br>0%          | 0%<br>4%<br>0%          | 0%<br>0%<br>0%          | 0%<br>0%<br>19%        |
|                   | Television advertising Radio advertising Other Other (Various)                                                                                                                                                      | 0%<br>0%<br>3%<br>3%    | -                        | 0%<br>0%<br>0%<br>0%    | 0%<br>0%<br>8%<br>8%    | 0%<br>0%<br>0%<br>0%    | 0%<br>0%<br>7%<br>7%     | 0%<br>0%<br>7%<br>7%     | 0%<br>0%<br>0%<br>0%     | 0%<br>0%<br>0%<br>0%    | 0%<br>0%<br>5%<br>5%    | 0%<br>0%<br>0%<br>0%    | 0%<br>0%<br>36%<br>36%  | 0%<br>0%<br>5%<br>5%    | 0%<br>0%<br>0%<br>0%    | 0%<br>0%<br>0%<br>0%    | 0%<br>0%<br>0%<br>0%   |
|                   | Passing by the event itself as it took place  Not sure / Can't remember  To what extent would you agree or disagree with the following statements about                                                             | 0%<br>5%                | -                        | 0%<br>9%                | 0%<br>8%                | 0%                      | 0%                       | 0%                       | 0%<br>7%                 | 0%<br>7%                | 0%<br>0%                | 0%                      | 0%<br>41%               | 0%                      | 0%                      | 0%                      | 0%<br>12%              |
| 22<br>21          | Reconciliation Day in the Park?  q12a. The event was held a convenient time of day  q12b. The duration of the event was appropriate                                                                                 | 100%<br>100%            | 0%                       | -<br>-                  | 100%<br>100%            | 100%<br>100%            | 100%<br>100%             | -<br>-                   | -<br>-                   | -                       | 100%<br>100%            | 100%<br>100%            | -                       | 100%                    | 100%<br>100%            | -<br>-                  | -                      |
| 22<br>22          | q12c. The activities and entertainment were appropriate for the event q12d. Overall, Reconciliation Day in the Park was worth attending                                                                             | 96%<br>100%             | 4%<br>0%                 | -                       | 100%<br>100%            | 86%<br>100%             | 100%<br>100%             | -                        | -                        | -                       | 100%<br>100%            | 100%<br>100%            | -                       | 86%<br>100%             | 100%<br>100%            | -                       | -                      |
| 600               | Planning and development  q13mr. In the past five years, have you made a submission or comment to the  ACT Government on a planning process? (Multiple Response)                                                    |                         |                          |                         |                         |                         |                          |                          |                          |                         |                         |                         |                         |                         |                         |                         |                        |
|                   | Yes, commented on a Development Application Yes, participated in a community engagement on planning Yes, commented on a Master Plan                                                                                 | 11%<br>8%<br>2%         | -<br>-<br>-              | 12%<br>4%<br>1%         | 5%<br>12%<br>1%         | 16%<br>15%<br>3%        | 22%<br>10%<br>1%         | 1%<br>4%<br>5%           | 13%<br>8%<br>1%          | 23%<br>10%<br>1%        | 5%<br>5%<br>2%          | 9%<br>9%<br>3%          | 12%<br>19%<br>0%        | 14%<br>9%<br>3%         | 11%<br>8%<br>3%         | 12%<br>1%<br>1%         | 11%<br>13%<br>0%       |
|                   | Yes, commented on a Draft Environmental Impact Statement Yes, commented on a Draft Territory Plan Variation No Don't know / Can't recall                                                                            | 2%<br>2%<br>78%<br>0%   |                          | 3%<br>1%<br>79%<br>0%   | 0%<br>0%<br>82%<br>0%   | 2%<br>6%<br>67%<br>0%   | 1%<br>3%<br>66%<br>1%    | 1%<br>1%<br>90%<br>0%    | 2%<br>2%<br>76%<br>0%    | 6%<br>1%<br>68%<br>0%   | 1%<br>0%<br>88%<br>0%   | 0%<br>3%<br>81%<br>0%   | 2%<br>2%<br>67%<br>0%   | 4%<br>2%<br>75%<br>0%   | 2%<br>2%<br>75%<br>0%   | 0%<br>3%<br>84%<br>0%   | 4%<br>0%<br>74%<br>0%  |
| 144               | Based on all your dealings with the ACT Government on town planning and development, to what extent would you agree or disagree that:  q14a. The process was easy to participate in                                 | 51%                     | 35%                      | 42%                     | 43%                     | 68%                     | 42%                      | 56%                      | 40%                      | 61%                     | 73%                     | 57%                     | 27%                     | 50%                     | 50%                     | 60%                     | 41%                    |
| 144               | q14b. Information provided about the process by the ACT Government was easy to understand                                                                                                                           | 51%                     | 35%                      | 47%                     | 57%                     | 46%                     | 32%                      | 56%                      | 59%                      | 63%                     | 76%                     | 45%                     | 39%                     | 53%                     | 44%                     | 57%                     | 51%                    |
| 599               | q15mr. What are the main factors – if any – that make you less likely to submit comments on some planning applications? (Multiple Response)  No need  Not interested in having input                                | 35%<br>15%              | -                        | 39%<br>18%              | 34%<br>16%              | 32%<br>12%              | 37%<br>16%               | 35%<br>14%               | 37%<br>19%               | 32%<br>13%              | 39%<br>16%              | 35%<br>21%              | 29%<br>16%              | 33%<br>12%              | 39%<br>18%              | 32%<br>8%               | 39%<br>15%             |
|                   | No developments in my area  I trust that developments will be conducted responsibly, without my input  Other (No need)                                                                                              | 7%<br>4%<br>2%          | -<br>-<br>-              | 9%<br>2%<br>2%          | 4%<br>5%<br>3%          | 10%<br>5%<br>1%         | 11%<br>3%<br>4%          | 5%<br>4%<br>0%           | 3%<br>4%<br>2%           | 6%<br>2%<br>5%          | 9%<br>2%<br>0%          | 4%<br>2%<br>0%          | 8%<br>0%<br>0%          | 7%<br>6%<br>3%          | 5%<br>6%<br>5%          | 13%<br>0%<br>0%         | 7%<br>4%<br>2%         |
|                   | Barriers Difficult or protracted processes for submitting feedback My feedback would be ignored                                                                                                                     | 68%<br>16%<br>15%       | -                        | 66%<br>11%<br>16%       | 66%<br>17%<br>13%       | 69%<br>21%<br>16%       | 67%<br>16%<br>19%        | 68%<br>13%<br>13%        | 66%<br>24%<br>17%        | 77%<br>22%<br>18%       | 69%<br>8%<br>7%         | 67%<br>25%<br>9%        | 74%<br>31%<br>13%       | 70%<br>16%<br>15%       | 64%<br>11%<br>24%       | 68%<br>11%<br>23%       | 64%<br>17%<br>21%      |
|                   | Not informed of when there are developments  I don't have the time  Previous poor experience with ACT Government planning authorities  Unclear how to submit feedback                                               | 10%<br>7%<br>6%<br>5%   | -<br>-<br>-              | 11%<br>7%<br>2%<br>2%   | 10%<br>10%<br>9%<br>1%  | 12%<br>9%<br>8%<br>5%   | 8%<br>10%<br>5%<br>5%    | 9%<br>2%<br>5%<br>12%    | 11%<br>6%<br>6%<br>8%    | 8%<br>9%<br>10%<br>3%   | 14%<br>7%<br>6%<br>11%  | 12%<br>12%<br>3%<br>5%  | 8%<br>8%<br>14%<br>4%   | 13%<br>8%<br>6%<br>3%   | 6%<br>5%<br>5%<br>4%    | 3%<br>1%<br>1%<br>7%    | 6%<br>3%<br>18%<br>3%  |
|                   | Other (Barriers)  Don't know / Can't say                                                                                                                                                                            | 5%<br>21%               | -                        | 7%<br>22%               | 4%<br>19%               | 8%<br>13%               | 5%<br>18%                | 1% 26%                   | 6%<br>17%                | 5%                      | 2%                      | 5%<br>18%               | 4%                      | 8%<br>17%               | 4%                      | 3%<br>36%               | 3%<br>15%              |