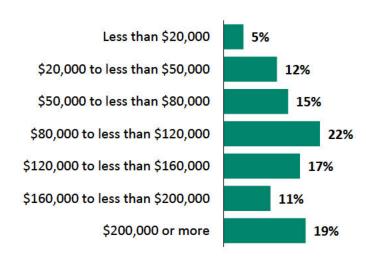

Total No of Docs

2

Community Views Survey 2018 (C2, July 2018)

| be<br>wo          | Cohort result is higher (yellow) or High lower (orange) than overall result:  10%  Cohort result is higher (yellow) or High negative result overall:  10%  10%  10%  10%  10%  10%  10%  10                         | % Agree/<br>Satisfied   | % Disagree/ Dissatisfied | Belconnen               | Gungahlin               | North<br>Canberra       | South<br>Canberra        | Tuggeranong              | Weston<br>Creek          | Woden                   | 18-24 years             | 25-34 years             | 35-44 years             | Age<br>45-54 years      | 55-64 years             | 65-74 years             | 75+ years              |
|-------------------|---------------------------------------------------------------------------------------------------------------------------------------------------------------------------------------------------------------------|-------------------------|--------------------------|-------------------------|-------------------------|-------------------------|--------------------------|--------------------------|--------------------------|-------------------------|-------------------------|-------------------------|-------------------------|-------------------------|-------------------------|-------------------------|------------------------|
| n=                | Total number of respondents:                                                                                                                                                                                        | 6                       | 500                      | 89                      | 77                      | 86                      | 79                       | 91                       | 90                       | 88                      | 78                      | 114                     | 27                      | 167                     | 99                      | 50                      | 65                     |
| 600               | Qutdoor Advertising q1. When multiple businesses occupy the same street or building, which of the following advertising options would you prefer?                                                                   |                         |                          |                         |                         |                         |                          |                          |                          |                         |                         |                         |                         |                         |                         |                         |                        |
|                   | A single digital screen attached to the building, showing the same messages in sequence  Separate physical sandwich boards placed along the footpath outside  Not sure / No preference                              | 48%<br>29%<br>22%       | -<br>-                   | 51%<br>31%<br>18%       | 44%<br>36%<br>19%       | 49%<br>22%<br>29%       | 54%<br>25%<br>20%        | 46%<br>26%<br>27%        | 49%<br>31%<br>20%        | 47%<br>31%<br>23%       | 46%<br>32%<br>22%       | 56%<br>37%<br>6%        | 65%<br>14%<br>21%       | 42%<br>34%<br>24%       | 44%<br>26%<br>30%       | 48%<br>21%<br>31%       | 50%<br>16%<br>34%      |
|                   | Assuming sufficient regulation, how likely would you be to support stand-alone outdoor digital screens in the ACT, for the following purposes: (% Definitely, Probably)                                             | 22/0                    | -                        | 1870                    | 1970                    | 2970                    | 2070                     | 2770                     | 2070                     | 23/0                    | 22/0                    | 070                     | 21/0                    | 24/0                    | 30/6                    | 31/0                    | 3470                   |
| 597<br>598<br>596 | q2b. Emergency messaging q2a. Traffic and road safety messages q2e. Community events                                                                                                                                | 92%<br>83%<br>56%       | 4%<br>9%<br>21%          | 95%<br>85%<br>58%       | 92%<br>88%<br>51%       | 87%<br>81%<br>62%       | 90%<br>85%<br>57%        | 93%<br>79%<br>58%        | 93%<br>70%<br>53%        | 89%<br>79%<br>48%       | 95%<br>84%<br>66%       | 92%<br>82%<br>61%       | 90%<br>87%<br>53%       | 93%<br>85%<br>57%       | 90%<br>80%<br>47%       | 99%<br>81%<br>57%       | 85%<br>76%<br>44%      |
| 597<br>594<br>597 | q2d. Major events and festivals q2c. Government messaging and information q2f. Commercial advertising                                                                                                               | 53%<br>38%<br>15%       | 24%<br>41%<br>73%        | 58%<br>43%<br>17%       | 47%<br>43%<br>16%       | 55%<br>29%<br>14%       | 58%<br>34%<br>10%        | 57%<br>39%<br>14%        | 52%<br>37%<br>13%        | 39%<br>26%<br>13%       | 63%<br>55%<br>25%       | 59%<br>55%<br>25%       | 57%<br>45%<br>30%       | 56%<br>28%<br>11%       | 42%<br>33%<br>5%        | 46%<br>28%<br>6%        | 45%<br>18%<br>7%       |
| 600               | q3. Before today, had you seen the "CBR" logo?  Yes                                                                                                                                                                 | 60%                     | _                        | 62%                     | 53%                     | 65%                     | 66%                      | 56%                      | 63%                      | 59%                     | 71%                     | 76%                     | 56%                     | 59%                     | 54%                     | 38%                     | 39%                    |
|                   | Yes, I think so  No  q4@. Do you recall seeing the "CBR" logo in any particular place, or publication,                                                                                                              | 5%<br>35%               | -                        | 1%<br>37%               | 5%<br>42%               | 5%<br>30%               | 4%<br>30%                | 11%<br>33%               | 4%<br>32%                | 8%<br>33%               | 6%<br>22%               | 3%<br>20%               | 7%<br>36%               | 5%<br>36%               | 5%<br>41%               | 4%<br>58%               | 10%<br>51%             |
| 600<br>275        | or website? (% Yes) q5mr. Where was the "CBR" logo? (Multiple Response)                                                                                                                                             | 46%                     | 54%                      | 47%                     | 47%                     | 47%                     | 44%                      | 42%                      | 47%                      | 48%                     | 54%                     | 60%                     | 52%                     | 48%                     | 42%                     | 25%                     | 17%                    |
|                   | Physical location Print publication Online Physical items or merchandise                                                                                                                                            | 52%<br>42%<br>21%<br>6% | -<br>-<br>-              | 57%<br>36%<br>24%<br>5% | 53%<br>47%<br>17%<br>3% | 43%<br>58%<br>18%<br>5% | 54%<br>43%<br>26%<br>6%  | 45%<br>34%<br>16%<br>11% | 52%<br>33%<br>40%<br>10% | 62%<br>43%<br>24%<br>2% | 65%<br>23%<br>30%<br>1% | 58%<br>36%<br>20%<br>7% | 47%<br>59%<br>27%<br>0% | 52%<br>43%<br>20%<br>8% | 41%<br>51%<br>19%<br>7% | 30%<br>67%<br>19%<br>3% | 28%<br>61%<br>6%<br>0% |
| 600               | Other  q6. Before today, had you seen the "We are CBR" logo?  Yes                                                                                                                                                   | 6%                      | -                        | 5%                      | 3%                      | 10%                     | 6%                       | 8%                       | 17%                      | 0%                      | 6%                      | 4%                      | 7%                      | 5%                      | 10%                     | 7%                      | 4%                     |
|                   | Yes, I think so  No  q7@. Do you recall seeing the "We are CBR" logo in any particular place, or                                                                                                                    | 6%<br>77%               | -                        | 6%<br>74%               | 8%<br>78%               | 5%<br>77%               | 6%<br>75%                | 5%<br>79%                | 16%<br>68%               | 6%<br>83%               | 6%<br>46%               | 8%<br>70%               | 12%<br>74%              | 5%<br>79%               | 6%<br>89%               | 10%                     | 2%<br>94%              |
| 143<br>93         | publication, or website? (% Yes)  q8mr. Where was the "We are CBR" logo? (Multiple Response)                                                                                                                        | 69%                     | 31%                      | 74%                     | 71%                     | 65%                     | 60%                      | 68%                      | 59%                      | 80%                     | 77%                     | 82%                     | 63%                     | 62%                     | 51%                     | 35%                     | 29%                    |
|                   | Physical location Print publication Online Physical items or merchandise                                                                                                                                            | 60%<br>27%<br>27%<br>1% | -<br>-<br>-              | 53%<br>24%<br>35%<br>0% | 67%<br>33%<br>17%<br>0% | 50%<br>33%<br>25%<br>8% | 55%<br>27%<br>36%<br>0%  | 85%<br>15%<br>8%<br>0%   | 50%<br>25%<br>56%<br>6%  | 42%<br>50%<br>33%<br>0% | 63%<br>16%<br>31%<br>0% | 56%<br>25%<br>31%<br>3% | 64%<br>50%<br>23%<br>0% | 62%<br>43%<br>10%<br>0% | 47%<br>27%<br>53%<br>0% | -                       | -<br>-<br>-            |
| 289               | Other  q5_8mr. Recalled locations of either logo ("CBR" and/or "We are CBR") (Multiple Response)                                                                                                                    | 11%                     | -                        | 12%                     | 0%                      | 33%                     | 9%                       | 8%                       | 6%                       | 8%                      | 13%                     | 12%                     | 0%                      | 4%                      | 0%                      | -                       | -                      |
|                   | Physical location Print publication Online                                                                                                                                                                          | 55%<br>45%<br>23%       |                          | 60%<br>42%<br>30%       | 58%<br>47%<br>18%       | 40%<br>60%<br>17%       | 56%<br>47%<br>31%        | 54%<br>34%<br>17%        | 55%<br>36%<br>39%        | 58%<br>49%<br>24%       | 74%<br>26%<br>35%       | 61%<br>42%<br>23%       | 62%<br>59%<br>27%       | 51%<br>47%<br>20%       | 41%<br>51%<br>22%       | 30%<br>67%<br>19%       | 26%<br>65%<br>6%       |
|                   | Physical items or merchandise Other  Reconciliation Day and Reconciliation Week                                                                                                                                     | 5%<br>8%                | -                        | 5%<br>7%                | 3%<br>3%                | 5%<br>19%               | 6%<br>8%                 | 10%<br>10%               | 9%<br>11%                | 2%                      | 1%<br>10%               | 7%<br>8%                | 0%<br>7%                | 8%<br>6%                | 7%<br>10%               | 3%<br>7%                | 0%<br>13%              |
| 600               | q9mr. Before today, were you aware of any public events or activities in the ACT marking Reconciliation Day or Reconciliation Week? (Multiple Response)  Reconciliation Day in the Park (held in Glebe Park, Civic) | 16%                     | -                        | 12%                     | 17%                     | 22%                     | 19%                      | 16%                      | 16%                      | 17%                     | 14%                     | 23%                     | 16%                     | 18%                     | 13%                     | 13%                     | 10%                    |
|                   | National Museum of Australia activities  Family activities at the Jerrabomberra Wetlands  National Gallery of Australia activities                                                                                  | 2%<br>2%<br>2%          | -<br>-<br>-              | 1%<br>3%<br>0%          | 3%<br>4%<br>3%          | 3%<br>0%<br>5%          | 1%<br>1%<br>1%           | 1%<br>0%<br>0%           | 2%<br>0%<br>0%           | 1%<br>1%<br>1%<br>5%    | 1%<br>3%<br>3%          | 3%<br>4%<br>1%          | 0%<br>7%<br>0%          | 2%<br>1%<br>1%          | 2%<br>1%<br>4%          | 0%<br>0%<br>0%          | 3%<br>0%<br>0%         |
|                   | National Film and Sound Archives (NFSA) screenings National Portrait Gallery activities Other                                                                                                                       | 1%<br>0%<br>6%          |                          | 0%<br>0%<br>4%          | 1%<br>1%<br>9%          | 1%<br>1%<br>9%          | 0%<br>0%<br>15%          | 1%<br>0%<br>2%           | 0%<br>0%<br>7%           | 1%<br>0%<br>3%          | 0%<br>0%<br>2%          | 1%<br>2%<br>6%          | 0%<br>0%<br>8%          | 1%<br>0%<br>5%          | 1%<br>0%<br>13%         | 0%<br>0%<br>6%          | 1%<br>0%<br>3%         |
| 240               | No, not aware of any of the above q10mr. Which of these events, if any, did you or anyone in your household attend? (Multiple Response)                                                                             | 76%                     | -                        | 82%                     | 74%                     | 63%                     | 67%                      | 81%                      | 79%                      | 74%                     | 78%                     | 72%                     | 76%                     | 74%                     | 72%                     | 84%                     | 84%                    |
|                   | Reconciliation Day in the Park (held in Glebe Park, Civic)  National Museum of Australia activities  National Gallery of Australia activities  National Film and Sound Archives (NFSA) screenings                   | 10%<br>2%<br>1%<br>1%   | -                        | 6%<br>3%<br>0%<br>0%    | 13%<br>3%<br>3%<br>0%   | 16%<br>0%<br>2%<br>2%   | 8%<br>3%<br>0%<br>0%     | 7%<br>0%<br>0%<br>3%     | 6%<br>3%<br>0%<br>0%     | 6%<br>0%<br>3%<br>0%    | 6%<br>0%<br>0%<br>0%    | 15%<br>3%<br>0%<br>0%   | 36%<br>0%<br>0%<br>0%   | 8%<br>1%<br>0%<br>1%    | 4%<br>1%<br>8%<br>4%    | 5%<br>0%<br>0%<br>0%    | 7%<br>11%<br>0%<br>0%  |
|                   | Family activities at the Jerrabomberra Wetlands  National Portrait Gallery activities  Other                                                                                                                        | 1%<br>0%<br>4%          | -<br>-<br>-              | 3%<br>0%<br>3%          | 0%<br>0%<br>0%<br>13%   | 0%<br>2%<br>2%          | 0%<br>0%<br>3%           | 0%<br>0%<br>0%           | 0%<br>0%<br>3%           | 0%<br>0%<br>0%          | 0%<br>0%<br>0%          | 0%<br>2%<br>6%          | 19%<br>0%<br>4%         | 0%<br>0%<br>2%          | 0%<br>0%<br>12%         | 0%<br>0%<br>0%          | 0%<br>0%<br>0%         |
| 102               | Did not attend any of the above  q11mr. How did you hear about Reconcilation Day in the Park? (Multiple Response)                                                                                                   | 84%                     | _                        | 90%                     | 72%                     | 74%                     | 90%                      | 93%                      | 90%                      | 91%                     | 96%                     | 80%                     | 60%                     | 90%                     | 72%                     | 95%                     | 83%                    |
|                   | Conversation and word of mouth  From friends, family, colleagues or acquaintances  Other (Conversation and word of mouth)                                                                                           | 31%<br>31%<br>0%        | -                        | 18%<br>18%<br>0%        | 46%<br>46%<br>0%        | 37%<br>37%<br>0%        | 13%<br>13%<br>0%         | 27%<br>27%<br>0%         | 57%<br>57%<br>0%         | 27%<br>27%<br>0%        | 27%<br>27%<br>0%        | 35%<br>35%<br>0%        | 9%<br>9%<br>0%          | 25%<br>25%<br>0%        | 52%<br>52%<br>0%        | 42%<br>42%<br>0%        | 12%<br>12%<br>0%       |
|                   | Online Online news site ACT Government website ACT Government social media                                                                                                                                          | 42%<br>19%<br>16%<br>8% | -<br>-<br>-              | 45%<br>27%<br>18%<br>0% | 38%<br>8%<br>15%<br>15% | 26%<br>11%<br>16%<br>0% | 67%<br>27%<br>13%<br>20% | 60%<br>27%<br>20%<br>13% | 21%<br>14%<br>7%<br>7%   | 27%<br>20%<br>7%<br>7%  | 49%<br>23%<br>3%<br>18% | 62%<br>26%<br>29%<br>9% | 13%<br>0%<br>13%<br>0%  | 33%<br>16%<br>10%<br>6% | 32%<br>21%<br>0%<br>14% | 28%<br>14%<br>14%<br>0% | 46%<br>0%<br>46%<br>0% |
|                   | Other (Online) Other media Radio news                                                                                                                                                                               | 1%<br>24%<br>22%        | -                        | 0%<br>36%<br>36%        | 0%<br>8%<br>8%          | 0%<br>37%<br>26%        | 7%<br>13%<br>7%          | 0%<br>13%<br>13%         | 0%<br>29%<br>29%         | 0%<br>40%<br>40%        | 5%<br>20%<br>20%        | 0%<br>14%<br>14%        | 0%<br>0%<br>0%          | 0%<br>42%<br>39%        | 0%<br>19%<br>15%        | 0%<br>8%<br>8%          | 0%<br>30%<br>12%       |
|                   | Television news Site advertising Other (Media)                                                                                                                                                                      | 2%<br>2%<br>1%          |                          | 9%<br>0%<br>0%          | 0%<br>0%<br>0%          | 0%<br>5%<br>5%          | 0%<br>7%<br>0%           | 0%<br>0%<br>0%           | 0%<br>0%<br>0%           | 0%<br>0%<br>0%          | 0%<br>0%<br>0%          | 6%<br>0%<br>0%          | 0%<br>0%<br>0%          | 0%<br>3%<br>0%          | 0%<br>4%<br>0%          | 0%<br>0%<br>0%          | 0%<br>0%<br>19%        |
|                   | Television advertising Radio advertising Other Other (Various)                                                                                                                                                      | 0%<br>0%<br>3%<br>3%    | -                        | 0%<br>0%<br>0%<br>0%    | 0%<br>0%<br>8%<br>8%    | 0%<br>0%<br>0%<br>0%    | 0%<br>0%<br>7%<br>7%     | 0%<br>0%<br>7%<br>7%     | 0%<br>0%<br>0%<br>0%     | 0%<br>0%<br>0%<br>0%    | 0%<br>0%<br>5%<br>5%    | 0%<br>0%<br>0%<br>0%    | 0%<br>0%<br>36%<br>36%  | 0%<br>0%<br>5%<br>5%    | 0%<br>0%<br>0%<br>0%    | 0%<br>0%<br>0%<br>0%    | 0%<br>0%<br>0%<br>0%   |
|                   | Passing by the event itself as it took place  Not sure / Can't remember  To what extent would you agree or disagree with the following statements about                                                             | 0%<br>5%                | -                        | 0%<br>9%                | 0%<br>8%                | 0%                      | 0%                       | 0%                       | 0%<br>7%                 | 0%<br>7%                | 0%<br>0%                | 0%                      | 0%<br>41%               | 0%                      | 0%                      | 0%                      | 0%<br>12%              |
| 22<br>21          | Reconciliation Day in the Park?  q12a. The event was held a convenient time of day  q12b. The duration of the event was appropriate                                                                                 | 100%<br>100%            | 0%                       | -<br>-                  | 100%<br>100%            | 100%<br>100%            | 100%<br>100%             | -<br>-                   | -<br>-                   | -                       | 100%<br>100%            | 100%<br>100%            | -                       | 100%                    | 100%<br>100%            | -<br>-                  | -                      |
| 22<br>22          | q12c. The activities and entertainment were appropriate for the event q12d. Overall, Reconciliation Day in the Park was worth attending                                                                             | 96%<br>100%             | 4%<br>0%                 | -                       | 100%<br>100%            | 86%<br>100%             | 100%<br>100%             | -                        | -                        | -                       | 100%<br>100%            | 100%<br>100%            | -                       | 86%<br>100%             | 100%<br>100%            | -                       | -                      |
| 600               | Planning and development  q13mr. In the past five years, have you made a submission or comment to the  ACT Government on a planning process? (Multiple Response)                                                    |                         |                          |                         |                         |                         |                          |                          |                          |                         |                         |                         |                         |                         |                         |                         |                        |
|                   | Yes, commented on a Development Application Yes, participated in a community engagement on planning Yes, commented on a Master Plan                                                                                 | 11%<br>8%<br>2%         | -<br>-<br>-              | 12%<br>4%<br>1%         | 5%<br>12%<br>1%         | 16%<br>15%<br>3%        | 22%<br>10%<br>1%         | 1%<br>4%<br>5%           | 13%<br>8%<br>1%          | 23%<br>10%<br>1%        | 5%<br>5%<br>2%          | 9%<br>9%<br>3%          | 12%<br>19%<br>0%        | 14%<br>9%<br>3%         | 11%<br>8%<br>3%         | 12%<br>1%<br>1%         | 11%<br>13%<br>0%       |
|                   | Yes, commented on a Draft Environmental Impact Statement Yes, commented on a Draft Territory Plan Variation No Don't know / Can't recall                                                                            | 2%<br>2%<br>78%<br>0%   |                          | 3%<br>1%<br>79%<br>0%   | 0%<br>0%<br>82%<br>0%   | 2%<br>6%<br>67%<br>0%   | 1%<br>3%<br>66%<br>1%    | 1%<br>1%<br>90%<br>0%    | 2%<br>2%<br>76%<br>0%    | 6%<br>1%<br>68%<br>0%   | 1%<br>0%<br>88%<br>0%   | 0%<br>3%<br>81%<br>0%   | 2%<br>2%<br>67%<br>0%   | 4%<br>2%<br>75%<br>0%   | 2%<br>2%<br>75%<br>0%   | 0%<br>3%<br>84%<br>0%   | 4%<br>0%<br>74%<br>0%  |
| 144               | Based on all your dealings with the ACT Government on town planning and development, to what extent would you agree or disagree that:  q14a. The process was easy to participate in                                 | 51%                     | 35%                      | 42%                     | 43%                     | 68%                     | 42%                      | 56%                      | 40%                      | 61%                     | 73%                     | 57%                     | 27%                     | 50%                     | 50%                     | 60%                     | 41%                    |
| 144               | q14b. Information provided about the process by the ACT Government was easy to understand                                                                                                                           | 51%                     | 35%                      | 47%                     | 57%                     | 46%                     | 32%                      | 56%                      | 59%                      | 63%                     | 76%                     | 45%                     | 39%                     | 53%                     | 44%                     | 57%                     | 51%                    |
| 599               | q15mr. What are the main factors – if any – that make you less likely to submit comments on some planning applications? (Multiple Response)  No need  Not interested in having input                                | 35%<br>15%              | -                        | 39%<br>18%              | 34%<br>16%              | 32%<br>12%              | 37%<br>16%               | 35%<br>14%               | 37%<br>19%               | 32%<br>13%              | 39%<br>16%              | 35%<br>21%              | 29%<br>16%              | 33%<br>12%              | 39%<br>18%              | 32%<br>8%               | 39%<br>15%             |
|                   | No developments in my area  I trust that developments will be conducted responsibly, without my input  Other (No need)                                                                                              | 7%<br>4%<br>2%          | -<br>-<br>-              | 9%<br>2%<br>2%          | 4%<br>5%<br>3%          | 10%<br>5%<br>1%         | 11%<br>3%<br>4%          | 5%<br>4%<br>0%           | 3%<br>4%<br>2%           | 6%<br>2%<br>5%          | 9%<br>2%<br>0%          | 4%<br>2%<br>0%          | 8%<br>0%<br>0%          | 7%<br>6%<br>3%          | 5%<br>6%<br>5%          | 13%<br>0%<br>0%         | 7%<br>4%<br>2%         |
|                   | Barriers Difficult or protracted processes for submitting feedback My feedback would be ignored                                                                                                                     | 68%<br>16%<br>15%       | -                        | 66%<br>11%<br>16%       | 66%<br>17%<br>13%       | 69%<br>21%<br>16%       | 67%<br>16%<br>19%        | 68%<br>13%<br>13%        | 66%<br>24%<br>17%        | 77%<br>22%<br>18%       | 69%<br>8%<br>7%         | 67%<br>25%<br>9%        | 74%<br>31%<br>13%       | 70%<br>16%<br>15%       | 64%<br>11%<br>24%       | 68%<br>11%<br>23%       | 64%<br>17%<br>21%      |
|                   | Not informed of when there are developments  I don't have the time  Previous poor experience with ACT Government planning authorities  Unclear how to submit feedback                                               | 10%<br>7%<br>6%<br>5%   | -<br>-<br>-              | 11%<br>7%<br>2%<br>2%   | 10%<br>10%<br>9%<br>1%  | 12%<br>9%<br>8%<br>5%   | 8%<br>10%<br>5%<br>5%    | 9%<br>2%<br>5%<br>12%    | 11%<br>6%<br>6%<br>8%    | 8%<br>9%<br>10%<br>3%   | 14%<br>7%<br>6%<br>11%  | 12%<br>12%<br>3%<br>5%  | 8%<br>8%<br>14%<br>4%   | 13%<br>8%<br>6%<br>3%   | 6%<br>5%<br>5%<br>4%    | 3%<br>1%<br>1%<br>7%    | 6%<br>3%<br>18%<br>3%  |
|                   | Other (Barriers)  Don't know / Can't say                                                                                                                                                                            | 5%<br>21%               | -                        | 7%<br>22%               | 4%<br>19%               | 8%<br>13%               | 5%<br>18%                | 1% 26%                   | 6%<br>17%                | 5%                      | 2%                      | 5%<br>18%               | 4%                      | 8%<br>17%               | 4%                      | 3%<br>36%               | 3%<br>15%              |