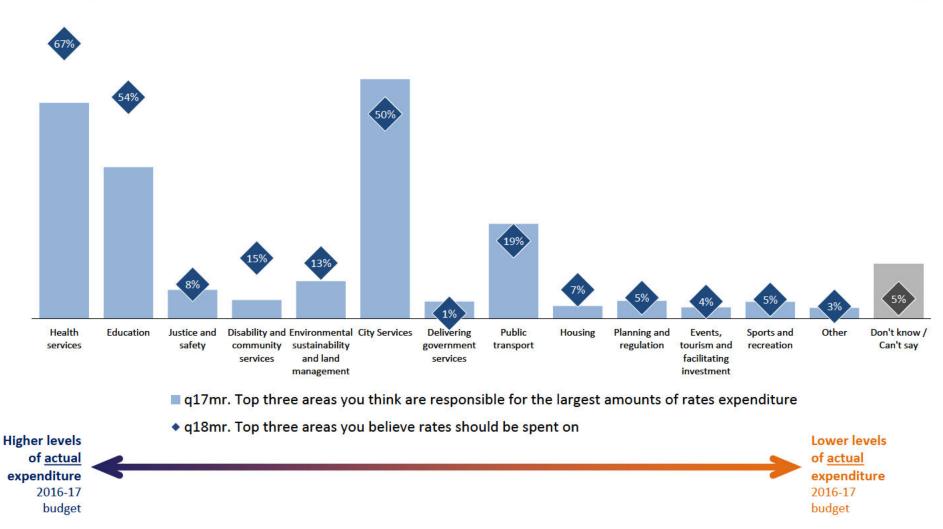

Total No of Docs

2

Community Views Survey 2018 (C2, July 2018)

| be<br>wo          | Cohort result is higher (yellow) or High lower (orange) than overall result:  10%  Cohort result is higher (yellow) or High negative result overall:  10%  10%  10%  10%  10%  10%  10%  10                         | % Agree/<br>Satisfied   | % Disagree/ Dissatisfied | Belconnen               | Gungahlin               | North<br>Canberra       | South<br>Canberra        | Tuggeranong              | Weston<br>Creek          | Woden                   | 18-24 years             | 25-34 years             | 35-44 years             | Age<br>45-54 years      | 55-64 years             | 65-74 years             | 75+ years              |
|-------------------|---------------------------------------------------------------------------------------------------------------------------------------------------------------------------------------------------------------------|-------------------------|--------------------------|-------------------------|-------------------------|-------------------------|--------------------------|--------------------------|--------------------------|-------------------------|-------------------------|-------------------------|-------------------------|-------------------------|-------------------------|-------------------------|------------------------|
| n=                | Total number of respondents:                                                                                                                                                                                        | 6                       | 500                      | 89                      | 77                      | 86                      | 79                       | 91                       | 90                       | 88                      | 78                      | 114                     | 27                      | 167                     | 99                      | 50                      | 65                     |
| 600               | Qutdoor Advertising q1. When multiple businesses occupy the same street or building, which of the following advertising options would you prefer?                                                                   |                         |                          |                         |                         |                         |                          |                          |                          |                         |                         |                         |                         |                         |                         |                         |                        |
|                   | A single digital screen attached to the building, showing the same messages in sequence  Separate physical sandwich boards placed along the footpath outside  Not sure / No preference                              | 48%<br>29%<br>22%       | -<br>-                   | 51%<br>31%<br>18%       | 44%<br>36%<br>19%       | 49%<br>22%<br>29%       | 54%<br>25%<br>20%        | 46%<br>26%<br>27%        | 49%<br>31%<br>20%        | 47%<br>31%<br>23%       | 46%<br>32%<br>22%       | 56%<br>37%<br>6%        | 65%<br>14%<br>21%       | 42%<br>34%<br>24%       | 44%<br>26%<br>30%       | 48%<br>21%<br>31%       | 50%<br>16%<br>34%      |
|                   | Assuming sufficient regulation, how likely would you be to support stand-alone outdoor digital screens in the ACT, for the following purposes: (% Definitely, Probably)                                             | 22/0                    | -                        | 1870                    | 1970                    | 2970                    | 2070                     | 2770                     | 2070                     | 23/0                    | 22/0                    | 070                     | 21/0                    | 24/0                    | 30/6                    | 31/0                    | 3470                   |
| 597<br>598<br>596 | q2b. Emergency messaging q2a. Traffic and road safety messages q2e. Community events                                                                                                                                | 92%<br>83%<br>56%       | 4%<br>9%<br>21%          | 95%<br>85%<br>58%       | 92%<br>88%<br>51%       | 87%<br>81%<br>62%       | 90%<br>85%<br>57%        | 93%<br>79%<br>58%        | 93%<br>70%<br>53%        | 89%<br>79%<br>48%       | 95%<br>84%<br>66%       | 92%<br>82%<br>61%       | 90%<br>87%<br>53%       | 93%<br>85%<br>57%       | 90%<br>80%<br>47%       | 99%<br>81%<br>57%       | 85%<br>76%<br>44%      |
| 597<br>594<br>597 | q2d. Major events and festivals q2c. Government messaging and information q2f. Commercial advertising                                                                                                               | 53%<br>38%<br>15%       | 24%<br>41%<br>73%        | 58%<br>43%<br>17%       | 47%<br>43%<br>16%       | 55%<br>29%<br>14%       | 58%<br>34%<br>10%        | 57%<br>39%<br>14%        | 52%<br>37%<br>13%        | 39%<br>26%<br>13%       | 63%<br>55%<br>25%       | 59%<br>55%<br>25%       | 57%<br>45%<br>30%       | 56%<br>28%<br>11%       | 42%<br>33%<br>5%        | 46%<br>28%<br>6%        | 45%<br>18%<br>7%       |
| 600               | q3. Before today, had you seen the "CBR" logo?  Yes                                                                                                                                                                 | 60%                     | _                        | 62%                     | 53%                     | 65%                     | 66%                      | 56%                      | 63%                      | 59%                     | 71%                     | 76%                     | 56%                     | 59%                     | 54%                     | 38%                     | 39%                    |
|                   | Yes, I think so  No  q4@. Do you recall seeing the "CBR" logo in any particular place, or publication,                                                                                                              | 5%<br>35%               | -                        | 1%<br>37%               | 5%<br>42%               | 5%<br>30%               | 4%<br>30%                | 11%<br>33%               | 4%<br>32%                | 8%<br>33%               | 6%<br>22%               | 3%<br>20%               | 7%<br>36%               | 5%<br>36%               | 5%<br>41%               | 4%<br>58%               | 10%<br>51%             |
| 600<br>275        | or website? (% Yes) q5mr. Where was the "CBR" logo? (Multiple Response)                                                                                                                                             | 46%                     | 54%                      | 47%                     | 47%                     | 47%                     | 44%                      | 42%                      | 47%                      | 48%                     | 54%                     | 60%                     | 52%                     | 48%                     | 42%                     | 25%                     | 17%                    |
|                   | Physical location Print publication Online Physical items or merchandise                                                                                                                                            | 52%<br>42%<br>21%<br>6% | -<br>-<br>-              | 57%<br>36%<br>24%<br>5% | 53%<br>47%<br>17%<br>3% | 43%<br>58%<br>18%<br>5% | 54%<br>43%<br>26%<br>6%  | 45%<br>34%<br>16%<br>11% | 52%<br>33%<br>40%<br>10% | 62%<br>43%<br>24%<br>2% | 65%<br>23%<br>30%<br>1% | 58%<br>36%<br>20%<br>7% | 47%<br>59%<br>27%<br>0% | 52%<br>43%<br>20%<br>8% | 41%<br>51%<br>19%<br>7% | 30%<br>67%<br>19%<br>3% | 28%<br>61%<br>6%<br>0% |
| 600               | Other  q6. Before today, had you seen the "We are CBR" logo?  Yes                                                                                                                                                   | 6%                      | -                        | 5%                      | 3%                      | 10%                     | 6%                       | 8%                       | 17%                      | 0%                      | 6%                      | 4%                      | 7%                      | 5%                      | 10%                     | 7%                      | 4%                     |
|                   | Yes, I think so  No  q7@. Do you recall seeing the "We are CBR" logo in any particular place, or                                                                                                                    | 6%<br>77%               | -                        | 6%<br>74%               | 8%<br>78%               | 5%<br>77%               | 6%<br>75%                | 5%<br>79%                | 16%<br>68%               | 6%<br>83%               | 6%<br>46%               | 8%<br>70%               | 12%<br>74%              | 5%<br>79%               | 6%<br>89%               | 10%                     | 2%<br>94%              |
| 143<br>93         | publication, or website? (% Yes)  q8mr. Where was the "We are CBR" logo? (Multiple Response)                                                                                                                        | 69%                     | 31%                      | 74%                     | 71%                     | 65%                     | 60%                      | 68%                      | 59%                      | 80%                     | 77%                     | 82%                     | 63%                     | 62%                     | 51%                     | 35%                     | 29%                    |
|                   | Physical location Print publication Online Physical items or merchandise                                                                                                                                            | 60%<br>27%<br>27%<br>1% | -<br>-<br>-              | 53%<br>24%<br>35%<br>0% | 67%<br>33%<br>17%<br>0% | 50%<br>33%<br>25%<br>8% | 55%<br>27%<br>36%<br>0%  | 85%<br>15%<br>8%<br>0%   | 50%<br>25%<br>56%<br>6%  | 42%<br>50%<br>33%<br>0% | 63%<br>16%<br>31%<br>0% | 56%<br>25%<br>31%<br>3% | 64%<br>50%<br>23%<br>0% | 62%<br>43%<br>10%<br>0% | 47%<br>27%<br>53%<br>0% | -                       | -<br>-<br>-            |
| 289               | Other  q5_8mr. Recalled locations of either logo ("CBR" and/or "We are CBR") (Multiple Response)                                                                                                                    | 11%                     | -                        | 12%                     | 0%                      | 33%                     | 9%                       | 8%                       | 6%                       | 8%                      | 13%                     | 12%                     | 0%                      | 4%                      | 0%                      | -                       | -                      |
|                   | Physical location Print publication Online                                                                                                                                                                          | 55%<br>45%<br>23%       |                          | 60%<br>42%<br>30%       | 58%<br>47%<br>18%       | 40%<br>60%<br>17%       | 56%<br>47%<br>31%        | 54%<br>34%<br>17%        | 55%<br>36%<br>39%        | 58%<br>49%<br>24%       | 74%<br>26%<br>35%       | 61%<br>42%<br>23%       | 62%<br>59%<br>27%       | 51%<br>47%<br>20%       | 41%<br>51%<br>22%       | 30%<br>67%<br>19%       | 26%<br>65%<br>6%       |
|                   | Physical items or merchandise Other  Reconciliation Day and Reconciliation Week                                                                                                                                     | 5%<br>8%                | -                        | 5%<br>7%                | 3%<br>3%                | 5%<br>19%               | 6%<br>8%                 | 10%<br>10%               | 9%<br>11%                | 2%                      | 1%<br>10%               | 7%<br>8%                | 0%<br>7%                | 8%<br>6%                | 7%<br>10%               | 3%<br>7%                | 0%<br>13%              |
| 600               | q9mr. Before today, were you aware of any public events or activities in the ACT marking Reconciliation Day or Reconciliation Week? (Multiple Response)  Reconciliation Day in the Park (held in Glebe Park, Civic) | 16%                     | -                        | 12%                     | 17%                     | 22%                     | 19%                      | 16%                      | 16%                      | 17%                     | 14%                     | 23%                     | 16%                     | 18%                     | 13%                     | 13%                     | 10%                    |
|                   | National Museum of Australia activities  Family activities at the Jerrabomberra Wetlands  National Gallery of Australia activities                                                                                  | 2%<br>2%<br>2%          | -<br>-<br>-              | 1%<br>3%<br>0%          | 3%<br>4%<br>3%          | 3%<br>0%<br>5%          | 1%<br>1%<br>1%           | 1%<br>0%<br>0%           | 2%<br>0%<br>0%           | 1%<br>1%<br>1%<br>5%    | 1%<br>3%<br>3%          | 3%<br>4%<br>1%          | 0%<br>7%<br>0%          | 2%<br>1%<br>1%          | 2%<br>1%<br>4%          | 0%<br>0%<br>0%          | 3%<br>0%<br>0%         |
|                   | National Film and Sound Archives (NFSA) screenings National Portrait Gallery activities Other                                                                                                                       | 1%<br>0%<br>6%          |                          | 0%<br>0%<br>4%          | 1%<br>1%<br>9%          | 1%<br>1%<br>9%          | 0%<br>0%<br>15%          | 1%<br>0%<br>2%           | 0%<br>0%<br>7%           | 1%<br>0%<br>3%          | 0%<br>0%<br>2%          | 1%<br>2%<br>6%          | 0%<br>0%<br>8%          | 1%<br>0%<br>5%          | 1%<br>0%<br>13%         | 0%<br>0%<br>6%          | 1%<br>0%<br>3%         |
| 240               | No, not aware of any of the above q10mr. Which of these events, if any, did you or anyone in your household attend? (Multiple Response)                                                                             | 76%                     | -                        | 82%                     | 74%                     | 63%                     | 67%                      | 81%                      | 79%                      | 74%                     | 78%                     | 72%                     | 76%                     | 74%                     | 72%                     | 84%                     | 84%                    |
|                   | Reconciliation Day in the Park (held in Glebe Park, Civic)  National Museum of Australia activities  National Gallery of Australia activities  National Film and Sound Archives (NFSA) screenings                   | 10%<br>2%<br>1%<br>1%   | -                        | 6%<br>3%<br>0%<br>0%    | 13%<br>3%<br>3%<br>0%   | 16%<br>0%<br>2%<br>2%   | 8%<br>3%<br>0%<br>0%     | 7%<br>0%<br>0%<br>3%     | 6%<br>3%<br>0%<br>0%     | 6%<br>0%<br>3%<br>0%    | 6%<br>0%<br>0%<br>0%    | 15%<br>3%<br>0%<br>0%   | 36%<br>0%<br>0%<br>0%   | 8%<br>1%<br>0%<br>1%    | 4%<br>1%<br>8%<br>4%    | 5%<br>0%<br>0%<br>0%    | 7%<br>11%<br>0%<br>0%  |
|                   | Family activities at the Jerrabomberra Wetlands  National Portrait Gallery activities  Other                                                                                                                        | 1%<br>0%<br>4%          | -<br>-<br>-              | 3%<br>0%<br>3%          | 0%<br>0%<br>0%<br>13%   | 0%<br>2%<br>2%          | 0%<br>0%<br>3%           | 0%<br>0%<br>0%           | 0%<br>0%<br>3%           | 0%<br>0%<br>0%          | 0%<br>0%<br>0%          | 0%<br>2%<br>6%          | 19%<br>0%<br>4%         | 0%<br>0%<br>2%          | 0%<br>0%<br>12%         | 0%<br>0%<br>0%          | 0%<br>0%<br>0%         |
| 102               | Did not attend any of the above  q11mr. How did you hear about Reconcilation Day in the Park? (Multiple Response)                                                                                                   | 84%                     | _                        | 90%                     | 72%                     | 74%                     | 90%                      | 93%                      | 90%                      | 91%                     | 96%                     | 80%                     | 60%                     | 90%                     | 72%                     | 95%                     | 83%                    |
|                   | Conversation and word of mouth  From friends, family, colleagues or acquaintances  Other (Conversation and word of mouth)                                                                                           | 31%<br>31%<br>0%        | -                        | 18%<br>18%<br>0%        | 46%<br>46%<br>0%        | 37%<br>37%<br>0%        | 13%<br>13%<br>0%         | 27%<br>27%<br>0%         | 57%<br>57%<br>0%         | 27%<br>27%<br>0%        | 27%<br>27%<br>0%        | 35%<br>35%<br>0%        | 9%<br>9%<br>0%          | 25%<br>25%<br>0%        | 52%<br>52%<br>0%        | 42%<br>42%<br>0%        | 12%<br>12%<br>0%       |
|                   | Online Online news site ACT Government website ACT Government social media                                                                                                                                          | 42%<br>19%<br>16%<br>8% | -<br>-<br>-              | 45%<br>27%<br>18%<br>0% | 38%<br>8%<br>15%<br>15% | 26%<br>11%<br>16%<br>0% | 67%<br>27%<br>13%<br>20% | 60%<br>27%<br>20%<br>13% | 21%<br>14%<br>7%<br>7%   | 27%<br>20%<br>7%<br>7%  | 49%<br>23%<br>3%<br>18% | 62%<br>26%<br>29%<br>9% | 13%<br>0%<br>13%<br>0%  | 33%<br>16%<br>10%<br>6% | 32%<br>21%<br>0%<br>14% | 28%<br>14%<br>14%<br>0% | 46%<br>0%<br>46%<br>0% |
|                   | Other (Online) Other media Radio news                                                                                                                                                                               | 1%<br>24%<br>22%        | -                        | 0%<br>36%<br>36%        | 0%<br>8%<br>8%          | 0%<br>37%<br>26%        | 7%<br>13%<br>7%          | 0%<br>13%<br>13%         | 0%<br>29%<br>29%         | 0%<br>40%<br>40%        | 5%<br>20%<br>20%        | 0%<br>14%<br>14%        | 0%<br>0%<br>0%          | 0%<br>42%<br>39%        | 0%<br>19%<br>15%        | 0%<br>8%<br>8%          | 0%<br>30%<br>12%       |
|                   | Television news Site advertising Other (Media)                                                                                                                                                                      | 2%<br>2%<br>1%          |                          | 9%<br>0%<br>0%          | 0%<br>0%<br>0%          | 0%<br>5%<br>5%          | 0%<br>7%<br>0%           | 0%<br>0%<br>0%           | 0%<br>0%<br>0%           | 0%<br>0%<br>0%          | 0%<br>0%<br>0%          | 6%<br>0%<br>0%          | 0%<br>0%<br>0%          | 0%<br>3%<br>0%          | 0%<br>4%<br>0%          | 0%<br>0%<br>0%          | 0%<br>0%<br>19%        |
|                   | Television advertising Radio advertising Other Other (Various)                                                                                                                                                      | 0%<br>0%<br>3%<br>3%    | -                        | 0%<br>0%<br>0%<br>0%    | 0%<br>0%<br>8%<br>8%    | 0%<br>0%<br>0%<br>0%    | 0%<br>0%<br>7%<br>7%     | 0%<br>0%<br>7%<br>7%     | 0%<br>0%<br>0%<br>0%     | 0%<br>0%<br>0%<br>0%    | 0%<br>0%<br>5%<br>5%    | 0%<br>0%<br>0%<br>0%    | 0%<br>0%<br>36%<br>36%  | 0%<br>0%<br>5%<br>5%    | 0%<br>0%<br>0%<br>0%    | 0%<br>0%<br>0%<br>0%    | 0%<br>0%<br>0%<br>0%   |
|                   | Passing by the event itself as it took place  Not sure / Can't remember  To what extent would you agree or disagree with the following statements about                                                             | 0%<br>5%                | -                        | 0%<br>9%                | 0%<br>8%                | 0%                      | 0%                       | 0%                       | 0%<br>7%                 | 0%<br>7%                | 0%<br>0%                | 0%                      | 0%<br>41%               | 0%                      | 0%                      | 0%                      | 0%<br>12%              |
| 22<br>21          | Reconciliation Day in the Park?  q12a. The event was held a convenient time of day  q12b. The duration of the event was appropriate                                                                                 | 100%<br>100%            | 0%                       | -<br>-                  | 100%<br>100%            | 100%<br>100%            | 100%<br>100%             | -<br>-                   | -<br>-                   | -                       | 100%<br>100%            | 100%<br>100%            | -                       | 100%                    | 100%<br>100%            | -<br>-                  | -                      |
| 22<br>22          | q12c. The activities and entertainment were appropriate for the event q12d. Overall, Reconciliation Day in the Park was worth attending                                                                             | 96%<br>100%             | 4%<br>0%                 | -                       | 100%<br>100%            | 86%<br>100%             | 100%<br>100%             | -                        | -                        | -                       | 100%<br>100%            | 100%<br>100%            | -                       | 86%<br>100%             | 100%<br>100%            | -                       | -                      |
| 600               | Planning and development  q13mr. In the past five years, have you made a submission or comment to the  ACT Government on a planning process? (Multiple Response)                                                    |                         |                          |                         |                         |                         |                          |                          |                          |                         |                         |                         |                         |                         |                         |                         |                        |
|                   | Yes, commented on a Development Application Yes, participated in a community engagement on planning Yes, commented on a Master Plan                                                                                 | 11%<br>8%<br>2%         | -<br>-<br>-              | 12%<br>4%<br>1%         | 5%<br>12%<br>1%         | 16%<br>15%<br>3%        | 22%<br>10%<br>1%         | 1%<br>4%<br>5%           | 13%<br>8%<br>1%          | 23%<br>10%<br>1%        | 5%<br>5%<br>2%          | 9%<br>9%<br>3%          | 12%<br>19%<br>0%        | 14%<br>9%<br>3%         | 11%<br>8%<br>3%         | 12%<br>1%<br>1%         | 11%<br>13%<br>0%       |
|                   | Yes, commented on a Draft Environmental Impact Statement Yes, commented on a Draft Territory Plan Variation No Don't know / Can't recall                                                                            | 2%<br>2%<br>78%<br>0%   |                          | 3%<br>1%<br>79%<br>0%   | 0%<br>0%<br>82%<br>0%   | 2%<br>6%<br>67%<br>0%   | 1%<br>3%<br>66%<br>1%    | 1%<br>1%<br>90%<br>0%    | 2%<br>2%<br>76%<br>0%    | 6%<br>1%<br>68%<br>0%   | 1%<br>0%<br>88%<br>0%   | 0%<br>3%<br>81%<br>0%   | 2%<br>2%<br>67%<br>0%   | 4%<br>2%<br>75%<br>0%   | 2%<br>2%<br>75%<br>0%   | 0%<br>3%<br>84%<br>0%   | 4%<br>0%<br>74%<br>0%  |
| 144               | Based on all your dealings with the ACT Government on town planning and development, to what extent would you agree or disagree that:  q14a. The process was easy to participate in                                 | 51%                     | 35%                      | 42%                     | 43%                     | 68%                     | 42%                      | 56%                      | 40%                      | 61%                     | 73%                     | 57%                     | 27%                     | 50%                     | 50%                     | 60%                     | 41%                    |
| 144               | q14b. Information provided about the process by the ACT Government was easy to understand                                                                                                                           | 51%                     | 35%                      | 47%                     | 57%                     | 46%                     | 32%                      | 56%                      | 59%                      | 63%                     | 76%                     | 45%                     | 39%                     | 53%                     | 44%                     | 57%                     | 51%                    |
| 599               | q15mr. What are the main factors – if any – that make you less likely to submit comments on some planning applications? (Multiple Response)  No need  Not interested in having input                                | 35%<br>15%              | -                        | 39%<br>18%              | 34%<br>16%              | 32%<br>12%              | 37%<br>16%               | 35%<br>14%               | 37%<br>19%               | 32%<br>13%              | 39%<br>16%              | 35%<br>21%              | 29%<br>16%              | 33%<br>12%              | 39%<br>18%              | 32%<br>8%               | 39%<br>15%             |
|                   | No developments in my area  I trust that developments will be conducted responsibly, without my input  Other (No need)                                                                                              | 7%<br>4%<br>2%          | -<br>-<br>-              | 9%<br>2%<br>2%          | 4%<br>5%<br>3%          | 10%<br>5%<br>1%         | 11%<br>3%<br>4%          | 5%<br>4%<br>0%           | 3%<br>4%<br>2%           | 6%<br>2%<br>5%          | 9%<br>2%<br>0%          | 4%<br>2%<br>0%          | 8%<br>0%<br>0%          | 7%<br>6%<br>3%          | 5%<br>6%<br>5%          | 13%<br>0%<br>0%         | 7%<br>4%<br>2%         |
|                   | Barriers Difficult or protracted processes for submitting feedback My feedback would be ignored                                                                                                                     | 68%<br>16%<br>15%       | -                        | 66%<br>11%<br>16%       | 66%<br>17%<br>13%       | 69%<br>21%<br>16%       | 67%<br>16%<br>19%        | 68%<br>13%<br>13%        | 66%<br>24%<br>17%        | 77%<br>22%<br>18%       | 69%<br>8%<br>7%         | 67%<br>25%<br>9%        | 74%<br>31%<br>13%       | 70%<br>16%<br>15%       | 64%<br>11%<br>24%       | 68%<br>11%<br>23%       | 64%<br>17%<br>21%      |
|                   | Not informed of when there are developments  I don't have the time  Previous poor experience with ACT Government planning authorities  Unclear how to submit feedback                                               | 10%<br>7%<br>6%<br>5%   | -<br>-<br>-              | 11%<br>7%<br>2%<br>2%   | 10%<br>10%<br>9%<br>1%  | 12%<br>9%<br>8%<br>5%   | 8%<br>10%<br>5%<br>5%    | 9%<br>2%<br>5%<br>12%    | 11%<br>6%<br>6%<br>8%    | 8%<br>9%<br>10%<br>3%   | 14%<br>7%<br>6%<br>11%  | 12%<br>12%<br>3%<br>5%  | 8%<br>8%<br>14%<br>4%   | 13%<br>8%<br>6%<br>3%   | 6%<br>5%<br>5%<br>4%    | 3%<br>1%<br>1%<br>7%    | 6%<br>3%<br>18%<br>3%  |
|                   | Other (Barriers)  Don't know / Can't say                                                                                                                                                                            | 5%<br>21%               | -                        | 7%<br>22%               | 4%<br>19%               | 8%<br>13%               | 5%<br>18%                | 1% 26%                   | 6%<br>17%                | 5%                      | 2%                      | 5%<br>18%               | 4%                      | 8%<br>17%               | 4%                      | 3%<br>36%               | 3%<br>15%              |