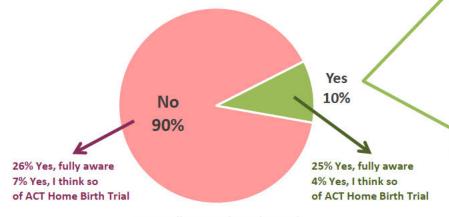

Total No of Docs

2

Community Views Survey 2018 (C2, July 2018)

| be<br>wo          | Cohort result is higher (yellow) or High lower (orange) than overall result:  10%  Cohort result is higher (yellow) or High negative result overall:  10%  10%  10%  10%  10%  10%  10%  10                         | % Agree/<br>Satisfied   | % Disagree/ Dissatisfied | Belconnen               | Gungahlin               | North<br>Canberra       | South<br>Canberra        | Tuggeranong              | Weston<br>Creek          | Woden                   | 18-24 years             | 25-34 years             | 35-44 years             | Age<br>45-54 years      | 55-64 years             | 65-74 years             | 75+ years              |
|-------------------|---------------------------------------------------------------------------------------------------------------------------------------------------------------------------------------------------------------------|-------------------------|--------------------------|-------------------------|-------------------------|-------------------------|--------------------------|--------------------------|--------------------------|-------------------------|-------------------------|-------------------------|-------------------------|-------------------------|-------------------------|-------------------------|------------------------|
| n=                | Total number of respondents:                                                                                                                                                                                        | 6                       | 500                      | 89                      | 77                      | 86                      | 79                       | 91                       | 90                       | 88                      | 78                      | 114                     | 27                      | 167                     | 99                      | 50                      | 65                     |
| 600               | Qutdoor Advertising q1. When multiple businesses occupy the same street or building, which of the following advertising options would you prefer?                                                                   |                         |                          |                         |                         |                         |                          |                          |                          |                         |                         |                         |                         |                         |                         |                         |                        |
|                   | A single digital screen attached to the building, showing the same messages in sequence  Separate physical sandwich boards placed along the footpath outside  Not sure / No preference                              | 48%<br>29%<br>22%       | -<br>-                   | 51%<br>31%<br>18%       | 44%<br>36%<br>19%       | 49%<br>22%<br>29%       | 54%<br>25%<br>20%        | 46%<br>26%<br>27%        | 49%<br>31%<br>20%        | 47%<br>31%<br>23%       | 46%<br>32%<br>22%       | 56%<br>37%<br>6%        | 65%<br>14%<br>21%       | 42%<br>34%<br>24%       | 44%<br>26%<br>30%       | 48%<br>21%<br>31%       | 50%<br>16%<br>34%      |
|                   | Assuming sufficient regulation, how likely would you be to support stand-alone outdoor digital screens in the ACT, for the following purposes: (% Definitely, Probably)                                             | 22/0                    | -                        | 1870                    | 1970                    | 2970                    | 2070                     | 2770                     | 2070                     | 23/0                    | 22/0                    | 070                     | 21/0                    | 24/0                    | 30/6                    | 31/0                    | 3470                   |
| 597<br>598<br>596 | q2b. Emergency messaging q2a. Traffic and road safety messages q2e. Community events                                                                                                                                | 92%<br>83%<br>56%       | 4%<br>9%<br>21%          | 95%<br>85%<br>58%       | 92%<br>88%<br>51%       | 87%<br>81%<br>62%       | 90%<br>85%<br>57%        | 93%<br>79%<br>58%        | 93%<br>70%<br>53%        | 89%<br>79%<br>48%       | 95%<br>84%<br>66%       | 92%<br>82%<br>61%       | 90%<br>87%<br>53%       | 93%<br>85%<br>57%       | 90%<br>80%<br>47%       | 99%<br>81%<br>57%       | 85%<br>76%<br>44%      |
| 597<br>594<br>597 | q2d. Major events and festivals q2c. Government messaging and information q2f. Commercial advertising                                                                                                               | 53%<br>38%<br>15%       | 24%<br>41%<br>73%        | 58%<br>43%<br>17%       | 47%<br>43%<br>16%       | 55%<br>29%<br>14%       | 58%<br>34%<br>10%        | 57%<br>39%<br>14%        | 52%<br>37%<br>13%        | 39%<br>26%<br>13%       | 63%<br>55%<br>25%       | 59%<br>55%<br>25%       | 57%<br>45%<br>30%       | 56%<br>28%<br>11%       | 42%<br>33%<br>5%        | 46%<br>28%<br>6%        | 45%<br>18%<br>7%       |
| 600               | q3. Before today, had you seen the "CBR" logo?  Yes                                                                                                                                                                 | 60%                     | _                        | 62%                     | 53%                     | 65%                     | 66%                      | 56%                      | 63%                      | 59%                     | 71%                     | 76%                     | 56%                     | 59%                     | 54%                     | 38%                     | 39%                    |
|                   | Yes, I think so  No  q4@. Do you recall seeing the "CBR" logo in any particular place, or publication,                                                                                                              | 5%<br>35%               | -                        | 1%<br>37%               | 5%<br>42%               | 5%<br>30%               | 4%<br>30%                | 11%<br>33%               | 4%<br>32%                | 8%<br>33%               | 6%<br>22%               | 3%<br>20%               | 7%<br>36%               | 5%<br>36%               | 5%<br>41%               | 4%<br>58%               | 10%<br>51%             |
| 600<br>275        | or website? (% Yes) q5mr. Where was the "CBR" logo? (Multiple Response)                                                                                                                                             | 46%                     | 54%                      | 47%                     | 47%                     | 47%                     | 44%                      | 42%                      | 47%                      | 48%                     | 54%                     | 60%                     | 52%                     | 48%                     | 42%                     | 25%                     | 17%                    |
|                   | Physical location Print publication Online Physical items or merchandise                                                                                                                                            | 52%<br>42%<br>21%<br>6% | -<br>-<br>-              | 57%<br>36%<br>24%<br>5% | 53%<br>47%<br>17%<br>3% | 43%<br>58%<br>18%<br>5% | 54%<br>43%<br>26%<br>6%  | 45%<br>34%<br>16%<br>11% | 52%<br>33%<br>40%<br>10% | 62%<br>43%<br>24%<br>2% | 65%<br>23%<br>30%<br>1% | 58%<br>36%<br>20%<br>7% | 47%<br>59%<br>27%<br>0% | 52%<br>43%<br>20%<br>8% | 41%<br>51%<br>19%<br>7% | 30%<br>67%<br>19%<br>3% | 28%<br>61%<br>6%<br>0% |
| 600               | Other  q6. Before today, had you seen the "We are CBR" logo?  Yes                                                                                                                                                   | 6%                      | -                        | 5%                      | 3%                      | 10%                     | 6%                       | 8%                       | 17%                      | 0%                      | 6%                      | 4%                      | 7%                      | 5%                      | 10%                     | 7%                      | 4%                     |
|                   | Yes, I think so  No  q7@. Do you recall seeing the "We are CBR" logo in any particular place, or                                                                                                                    | 6%<br>77%               | -                        | 6%<br>74%               | 8%<br>78%               | 5%<br>77%               | 6%<br>75%                | 5%<br>79%                | 16%<br>68%               | 6%<br>83%               | 6%<br>46%               | 8%<br>70%               | 12%<br>74%              | 5%<br>79%               | 6%<br>89%               | 10%                     | 2%<br>94%              |
| 143<br>93         | publication, or website? (% Yes)  q8mr. Where was the "We are CBR" logo? (Multiple Response)                                                                                                                        | 69%                     | 31%                      | 74%                     | 71%                     | 65%                     | 60%                      | 68%                      | 59%                      | 80%                     | 77%                     | 82%                     | 63%                     | 62%                     | 51%                     | 35%                     | 29%                    |
|                   | Physical location Print publication Online Physical items or merchandise                                                                                                                                            | 60%<br>27%<br>27%<br>1% | -<br>-<br>-              | 53%<br>24%<br>35%<br>0% | 67%<br>33%<br>17%<br>0% | 50%<br>33%<br>25%<br>8% | 55%<br>27%<br>36%<br>0%  | 85%<br>15%<br>8%<br>0%   | 50%<br>25%<br>56%<br>6%  | 42%<br>50%<br>33%<br>0% | 63%<br>16%<br>31%<br>0% | 56%<br>25%<br>31%<br>3% | 64%<br>50%<br>23%<br>0% | 62%<br>43%<br>10%<br>0% | 47%<br>27%<br>53%<br>0% | -                       | -<br>-<br>-            |
| 289               | Other  q5_8mr. Recalled locations of either logo ("CBR" and/or "We are CBR") (Multiple Response)                                                                                                                    | 11%                     | -                        | 12%                     | 0%                      | 33%                     | 9%                       | 8%                       | 6%                       | 8%                      | 13%                     | 12%                     | 0%                      | 4%                      | 0%                      | -                       | -                      |
|                   | Physical location Print publication Online                                                                                                                                                                          | 55%<br>45%<br>23%       |                          | 60%<br>42%<br>30%       | 58%<br>47%<br>18%       | 40%<br>60%<br>17%       | 56%<br>47%<br>31%        | 54%<br>34%<br>17%        | 55%<br>36%<br>39%        | 58%<br>49%<br>24%       | 74%<br>26%<br>35%       | 61%<br>42%<br>23%       | 62%<br>59%<br>27%       | 51%<br>47%<br>20%       | 41%<br>51%<br>22%       | 30%<br>67%<br>19%       | 26%<br>65%<br>6%       |
|                   | Physical items or merchandise Other  Reconciliation Day and Reconciliation Week                                                                                                                                     | 5%<br>8%                | -                        | 5%<br>7%                | 3%<br>3%                | 5%<br>19%               | 6%<br>8%                 | 10%<br>10%               | 9%<br>11%                | 2%                      | 1%<br>10%               | 7%<br>8%                | 0%<br>7%                | 8%<br>6%                | 7%<br>10%               | 3%<br>7%                | 0%<br>13%              |
| 600               | q9mr. Before today, were you aware of any public events or activities in the ACT marking Reconciliation Day or Reconciliation Week? (Multiple Response)  Reconciliation Day in the Park (held in Glebe Park, Civic) | 16%                     | -                        | 12%                     | 17%                     | 22%                     | 19%                      | 16%                      | 16%                      | 17%                     | 14%                     | 23%                     | 16%                     | 18%                     | 13%                     | 13%                     | 10%                    |
|                   | National Museum of Australia activities  Family activities at the Jerrabomberra Wetlands  National Gallery of Australia activities                                                                                  | 2%<br>2%<br>2%          | -<br>-<br>-              | 1%<br>3%<br>0%          | 3%<br>4%<br>3%          | 3%<br>0%<br>5%          | 1%<br>1%<br>1%           | 1%<br>0%<br>0%           | 2%<br>0%<br>0%           | 1%<br>1%<br>1%<br>5%    | 1%<br>3%<br>3%          | 3%<br>4%<br>1%          | 0%<br>7%<br>0%          | 2%<br>1%<br>1%          | 2%<br>1%<br>4%          | 0%<br>0%<br>0%          | 3%<br>0%<br>0%         |
|                   | National Film and Sound Archives (NFSA) screenings National Portrait Gallery activities Other                                                                                                                       | 1%<br>0%<br>6%          |                          | 0%<br>0%<br>4%          | 1%<br>1%<br>9%          | 1%<br>1%<br>9%          | 0%<br>0%<br>15%          | 1%<br>0%<br>2%           | 0%<br>0%<br>7%           | 1%<br>0%<br>3%          | 0%<br>0%<br>2%          | 1%<br>2%<br>6%          | 0%<br>0%<br>8%          | 1%<br>0%<br>5%          | 1%<br>0%<br>13%         | 0%<br>0%<br>6%          | 1%<br>0%<br>3%         |
| 240               | No, not aware of any of the above q10mr. Which of these events, if any, did you or anyone in your household attend? (Multiple Response)                                                                             | 76%                     | -                        | 82%                     | 74%                     | 63%                     | 67%                      | 81%                      | 79%                      | 74%                     | 78%                     | 72%                     | 76%                     | 74%                     | 72%                     | 84%                     | 84%                    |
|                   | Reconciliation Day in the Park (held in Glebe Park, Civic)  National Museum of Australia activities  National Gallery of Australia activities  National Film and Sound Archives (NFSA) screenings                   | 10%<br>2%<br>1%<br>1%   | -                        | 6%<br>3%<br>0%<br>0%    | 13%<br>3%<br>3%<br>0%   | 16%<br>0%<br>2%<br>2%   | 8%<br>3%<br>0%<br>0%     | 7%<br>0%<br>0%<br>3%     | 6%<br>3%<br>0%<br>0%     | 6%<br>0%<br>3%<br>0%    | 6%<br>0%<br>0%<br>0%    | 15%<br>3%<br>0%<br>0%   | 36%<br>0%<br>0%<br>0%   | 8%<br>1%<br>0%<br>1%    | 4%<br>1%<br>8%<br>4%    | 5%<br>0%<br>0%<br>0%    | 7%<br>11%<br>0%<br>0%  |
|                   | Family activities at the Jerrabomberra Wetlands  National Portrait Gallery activities  Other                                                                                                                        | 1%<br>0%<br>4%          | -<br>-<br>-              | 3%<br>0%<br>3%          | 0%<br>0%<br>0%<br>13%   | 0%<br>2%<br>2%          | 0%<br>0%<br>3%           | 0%<br>0%<br>0%           | 0%<br>0%<br>3%           | 0%<br>0%<br>0%          | 0%<br>0%<br>0%          | 0%<br>2%<br>6%          | 19%<br>0%<br>4%         | 0%<br>0%<br>2%          | 0%<br>0%<br>12%         | 0%<br>0%<br>0%          | 0%<br>0%<br>0%         |
| 102               | Did not attend any of the above  q11mr. How did you hear about Reconcilation Day in the Park? (Multiple Response)                                                                                                   | 84%                     | _                        | 90%                     | 72%                     | 74%                     | 90%                      | 93%                      | 90%                      | 91%                     | 96%                     | 80%                     | 60%                     | 90%                     | 72%                     | 95%                     | 83%                    |
|                   | Conversation and word of mouth  From friends, family, colleagues or acquaintances  Other (Conversation and word of mouth)                                                                                           | 31%<br>31%<br>0%        | -                        | 18%<br>18%<br>0%        | 46%<br>46%<br>0%        | 37%<br>37%<br>0%        | 13%<br>13%<br>0%         | 27%<br>27%<br>0%         | 57%<br>57%<br>0%         | 27%<br>27%<br>0%        | 27%<br>27%<br>0%        | 35%<br>35%<br>0%        | 9%<br>9%<br>0%          | 25%<br>25%<br>0%        | 52%<br>52%<br>0%        | 42%<br>42%<br>0%        | 12%<br>12%<br>0%       |
|                   | Online Online news site ACT Government website ACT Government social media                                                                                                                                          | 42%<br>19%<br>16%<br>8% | -<br>-<br>-              | 45%<br>27%<br>18%<br>0% | 38%<br>8%<br>15%<br>15% | 26%<br>11%<br>16%<br>0% | 67%<br>27%<br>13%<br>20% | 60%<br>27%<br>20%<br>13% | 21%<br>14%<br>7%<br>7%   | 27%<br>20%<br>7%<br>7%  | 49%<br>23%<br>3%<br>18% | 62%<br>26%<br>29%<br>9% | 13%<br>0%<br>13%<br>0%  | 33%<br>16%<br>10%<br>6% | 32%<br>21%<br>0%<br>14% | 28%<br>14%<br>14%<br>0% | 46%<br>0%<br>46%<br>0% |
|                   | Other (Online) Other media Radio news                                                                                                                                                                               | 1%<br>24%<br>22%        | -                        | 0%<br>36%<br>36%        | 0%<br>8%<br>8%          | 0%<br>37%<br>26%        | 7%<br>13%<br>7%          | 0%<br>13%<br>13%         | 0%<br>29%<br>29%         | 0%<br>40%<br>40%        | 5%<br>20%<br>20%        | 0%<br>14%<br>14%        | 0%<br>0%<br>0%          | 0%<br>42%<br>39%        | 0%<br>19%<br>15%        | 0%<br>8%<br>8%          | 0%<br>30%<br>12%       |
|                   | Television news Site advertising Other (Media)                                                                                                                                                                      | 2%<br>2%<br>1%          |                          | 9%<br>0%<br>0%          | 0%<br>0%<br>0%          | 0%<br>5%<br>5%          | 0%<br>7%<br>0%           | 0%<br>0%<br>0%           | 0%<br>0%<br>0%           | 0%<br>0%<br>0%          | 0%<br>0%<br>0%          | 6%<br>0%<br>0%          | 0%<br>0%<br>0%          | 0%<br>3%<br>0%          | 0%<br>4%<br>0%          | 0%<br>0%<br>0%          | 0%<br>0%<br>19%        |
|                   | Television advertising Radio advertising Other Other (Various)                                                                                                                                                      | 0%<br>0%<br>3%<br>3%    | -                        | 0%<br>0%<br>0%<br>0%    | 0%<br>0%<br>8%<br>8%    | 0%<br>0%<br>0%<br>0%    | 0%<br>0%<br>7%<br>7%     | 0%<br>0%<br>7%<br>7%     | 0%<br>0%<br>0%<br>0%     | 0%<br>0%<br>0%<br>0%    | 0%<br>0%<br>5%<br>5%    | 0%<br>0%<br>0%<br>0%    | 0%<br>0%<br>36%<br>36%  | 0%<br>0%<br>5%<br>5%    | 0%<br>0%<br>0%<br>0%    | 0%<br>0%<br>0%<br>0%    | 0%<br>0%<br>0%<br>0%   |
|                   | Passing by the event itself as it took place  Not sure / Can't remember  To what extent would you agree or disagree with the following statements about                                                             | 0%<br>5%                | -                        | 0%<br>9%                | 0%<br>8%                | 0%                      | 0%                       | 0%                       | 0%<br>7%                 | 0%<br>7%                | 0%<br>0%                | 0%                      | 0%<br>41%               | 0%                      | 0%                      | 0%                      | 0%<br>12%              |
| 22<br>21          | Reconciliation Day in the Park?  q12a. The event was held a convenient time of day  q12b. The duration of the event was appropriate                                                                                 | 100%<br>100%            | 0%                       | -<br>-                  | 100%<br>100%            | 100%<br>100%            | 100%<br>100%             | -<br>-                   | -<br>-                   | -                       | 100%<br>100%            | 100%<br>100%            | -                       | 100%                    | 100%<br>100%            | -<br>-                  | -                      |
| 22<br>22          | q12c. The activities and entertainment were appropriate for the event q12d. Overall, Reconciliation Day in the Park was worth attending                                                                             | 96%<br>100%             | 4%<br>0%                 | -                       | 100%<br>100%            | 86%<br>100%             | 100%<br>100%             | -                        | -                        | -                       | 100%<br>100%            | 100%<br>100%            | -                       | 86%<br>100%             | 100%<br>100%            | -                       | -                      |
| 600               | Planning and development  q13mr. In the past five years, have you made a submission or comment to the  ACT Government on a planning process? (Multiple Response)                                                    |                         |                          |                         |                         |                         |                          |                          |                          |                         |                         |                         |                         |                         |                         |                         |                        |
|                   | Yes, commented on a Development Application Yes, participated in a community engagement on planning Yes, commented on a Master Plan                                                                                 | 11%<br>8%<br>2%         | -<br>-<br>-              | 12%<br>4%<br>1%         | 5%<br>12%<br>1%         | 16%<br>15%<br>3%        | 22%<br>10%<br>1%         | 1%<br>4%<br>5%           | 13%<br>8%<br>1%          | 23%<br>10%<br>1%        | 5%<br>5%<br>2%          | 9%<br>9%<br>3%          | 12%<br>19%<br>0%        | 14%<br>9%<br>3%         | 11%<br>8%<br>3%         | 12%<br>1%<br>1%         | 11%<br>13%<br>0%       |
|                   | Yes, commented on a Draft Environmental Impact Statement Yes, commented on a Draft Territory Plan Variation No Don't know / Can't recall                                                                            | 2%<br>2%<br>78%<br>0%   |                          | 3%<br>1%<br>79%<br>0%   | 0%<br>0%<br>82%<br>0%   | 2%<br>6%<br>67%<br>0%   | 1%<br>3%<br>66%<br>1%    | 1%<br>1%<br>90%<br>0%    | 2%<br>2%<br>76%<br>0%    | 6%<br>1%<br>68%<br>0%   | 1%<br>0%<br>88%<br>0%   | 0%<br>3%<br>81%<br>0%   | 2%<br>2%<br>67%<br>0%   | 4%<br>2%<br>75%<br>0%   | 2%<br>2%<br>75%<br>0%   | 0%<br>3%<br>84%<br>0%   | 4%<br>0%<br>74%<br>0%  |
| 144               | Based on all your dealings with the ACT Government on town planning and development, to what extent would you agree or disagree that:  q14a. The process was easy to participate in                                 | 51%                     | 35%                      | 42%                     | 43%                     | 68%                     | 42%                      | 56%                      | 40%                      | 61%                     | 73%                     | 57%                     | 27%                     | 50%                     | 50%                     | 60%                     | 41%                    |
| 144               | q14b. Information provided about the process by the ACT Government was easy to understand                                                                                                                           | 51%                     | 35%                      | 47%                     | 57%                     | 46%                     | 32%                      | 56%                      | 59%                      | 63%                     | 76%                     | 45%                     | 39%                     | 53%                     | 44%                     | 57%                     | 51%                    |
| 599               | q15mr. What are the main factors – if any – that make you less likely to submit comments on some planning applications? (Multiple Response)  No need  Not interested in having input                                | 35%<br>15%              | -                        | 39%<br>18%              | 34%<br>16%              | 32%<br>12%              | 37%<br>16%               | 35%<br>14%               | 37%<br>19%               | 32%<br>13%              | 39%<br>16%              | 35%<br>21%              | 29%<br>16%              | 33%<br>12%              | 39%<br>18%              | 32%<br>8%               | 39%<br>15%             |
|                   | No developments in my area  I trust that developments will be conducted responsibly, without my input  Other (No need)                                                                                              | 7%<br>4%<br>2%          | -<br>-<br>-              | 9%<br>2%<br>2%          | 4%<br>5%<br>3%          | 10%<br>5%<br>1%         | 11%<br>3%<br>4%          | 5%<br>4%<br>0%           | 3%<br>4%<br>2%           | 6%<br>2%<br>5%          | 9%<br>2%<br>0%          | 4%<br>2%<br>0%          | 8%<br>0%<br>0%          | 7%<br>6%<br>3%          | 5%<br>6%<br>5%          | 13%<br>0%<br>0%         | 7%<br>4%<br>2%         |
|                   | Barriers Difficult or protracted processes for submitting feedback My feedback would be ignored                                                                                                                     | 68%<br>16%<br>15%       | -                        | 66%<br>11%<br>16%       | 66%<br>17%<br>13%       | 69%<br>21%<br>16%       | 67%<br>16%<br>19%        | 68%<br>13%<br>13%        | 66%<br>24%<br>17%        | 77%<br>22%<br>18%       | 69%<br>8%<br>7%         | 67%<br>25%<br>9%        | 74%<br>31%<br>13%       | 70%<br>16%<br>15%       | 64%<br>11%<br>24%       | 68%<br>11%<br>23%       | 64%<br>17%<br>21%      |
|                   | Not informed of when there are developments  I don't have the time  Previous poor experience with ACT Government planning authorities  Unclear how to submit feedback                                               | 10%<br>7%<br>6%<br>5%   | -<br>-<br>-              | 11%<br>7%<br>2%<br>2%   | 10%<br>10%<br>9%<br>1%  | 12%<br>9%<br>8%<br>5%   | 8%<br>10%<br>5%<br>5%    | 9%<br>2%<br>5%<br>12%    | 11%<br>6%<br>6%<br>8%    | 8%<br>9%<br>10%<br>3%   | 14%<br>7%<br>6%<br>11%  | 12%<br>12%<br>3%<br>5%  | 8%<br>8%<br>14%<br>4%   | 13%<br>8%<br>6%<br>3%   | 6%<br>5%<br>5%<br>4%    | 3%<br>1%<br>1%<br>7%    | 6%<br>3%<br>18%<br>3%  |
|                   | Other (Barriers)  Don't know / Can't say                                                                                                                                                                            | 5%<br>21%               | -                        | 7%<br>22%               | 4%<br>19%               | 8%<br>13%               | 5%<br>18%                | 1% 26%                   | 6%<br>17%                | 5%                      | 2%                      | 5%<br>18%               | 4%                      | 8%<br>17%               | 4%                      | 3%<br>36%               | 3%<br>15%              |