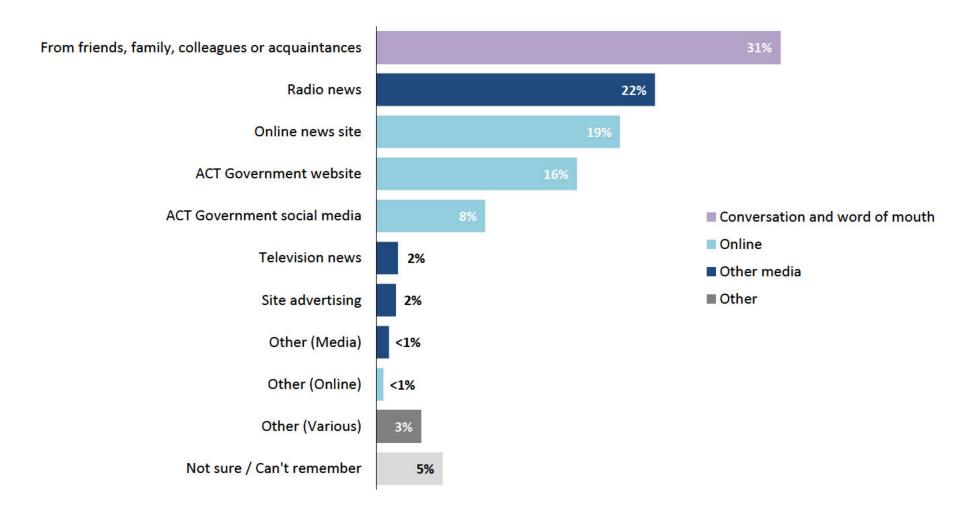

Total No of Docs

2

Community Views Survey 2018 (C2, July 2018)

| be<br>wo          | Cohort result is higher (yellow) or High lower (orange) than overall result:  10%  Cohort result is higher (yellow) or High negative result overall:  10%  10%  10%  10%  10%  10%  10%  10                         | % Agree/<br>Satisfied   | % Disagree/ Dissatisfied | Belconnen               | Gungahlin               | North<br>Canberra       | South<br>Canberra        | Tuggeranong              | Weston<br>Creek          | Woden                   | 18-24 years             | 25-34 years             | 35-44 years             | Age<br>45-54 years      | 55-64 years             | 65-74 years             | 75+ years              |
|-------------------|---------------------------------------------------------------------------------------------------------------------------------------------------------------------------------------------------------------------|-------------------------|--------------------------|-------------------------|-------------------------|-------------------------|--------------------------|--------------------------|--------------------------|-------------------------|-------------------------|-------------------------|-------------------------|-------------------------|-------------------------|-------------------------|------------------------|
| n=                | Total number of respondents:                                                                                                                                                                                        | 6                       | 500                      | 89                      | 77                      | 86                      | 79                       | 91                       | 90                       | 88                      | 78                      | 114                     | 27                      | 167                     | 99                      | 50                      | 65                     |
| 600               | Qutdoor Advertising q1. When multiple businesses occupy the same street or building, which of the following advertising options would you prefer?                                                                   |                         |                          |                         |                         |                         |                          |                          |                          |                         |                         |                         |                         |                         |                         |                         |                        |
|                   | A single digital screen attached to the building, showing the same messages in sequence  Separate physical sandwich boards placed along the footpath outside  Not sure / No preference                              | 48%<br>29%<br>22%       | -<br>-                   | 51%<br>31%<br>18%       | 44%<br>36%<br>19%       | 49%<br>22%<br>29%       | 54%<br>25%<br>20%        | 46%<br>26%<br>27%        | 49%<br>31%<br>20%        | 47%<br>31%<br>23%       | 46%<br>32%<br>22%       | 56%<br>37%<br>6%        | 65%<br>14%<br>21%       | 42%<br>34%<br>24%       | 44%<br>26%<br>30%       | 48%<br>21%<br>31%       | 50%<br>16%<br>34%      |
|                   | Assuming sufficient regulation, how likely would you be to support stand-alone outdoor digital screens in the ACT, for the following purposes: (% Definitely, Probably)                                             | 22/0                    | -                        | 1870                    | 1970                    | 2970                    | 2070                     | 2770                     | 2070                     | 23/0                    | 22/0                    | 070                     | 21/0                    | 24/0                    | 30/6                    | 31/0                    | 3470                   |
| 597<br>598<br>596 | q2b. Emergency messaging q2a. Traffic and road safety messages q2e. Community events                                                                                                                                | 92%<br>83%<br>56%       | 4%<br>9%<br>21%          | 95%<br>85%<br>58%       | 92%<br>88%<br>51%       | 87%<br>81%<br>62%       | 90%<br>85%<br>57%        | 93%<br>79%<br>58%        | 93%<br>70%<br>53%        | 89%<br>79%<br>48%       | 95%<br>84%<br>66%       | 92%<br>82%<br>61%       | 90%<br>87%<br>53%       | 93%<br>85%<br>57%       | 90%<br>80%<br>47%       | 99%<br>81%<br>57%       | 85%<br>76%<br>44%      |
| 597<br>594<br>597 | q2d. Major events and festivals q2c. Government messaging and information q2f. Commercial advertising                                                                                                               | 53%<br>38%<br>15%       | 24%<br>41%<br>73%        | 58%<br>43%<br>17%       | 47%<br>43%<br>16%       | 55%<br>29%<br>14%       | 58%<br>34%<br>10%        | 57%<br>39%<br>14%        | 52%<br>37%<br>13%        | 39%<br>26%<br>13%       | 63%<br>55%<br>25%       | 59%<br>55%<br>25%       | 57%<br>45%<br>30%       | 56%<br>28%<br>11%       | 42%<br>33%<br>5%        | 46%<br>28%<br>6%        | 45%<br>18%<br>7%       |
| 600               | q3. Before today, had you seen the "CBR" logo?  Yes                                                                                                                                                                 | 60%                     | _                        | 62%                     | 53%                     | 65%                     | 66%                      | 56%                      | 63%                      | 59%                     | 71%                     | 76%                     | 56%                     | 59%                     | 54%                     | 38%                     | 39%                    |
|                   | Yes, I think so  No  q4@. Do you recall seeing the "CBR" logo in any particular place, or publication,                                                                                                              | 5%<br>35%               | -                        | 1%<br>37%               | 5%<br>42%               | 5%<br>30%               | 4%<br>30%                | 11%<br>33%               | 4%<br>32%                | 8%<br>33%               | 6%<br>22%               | 3%<br>20%               | 7%<br>36%               | 5%<br>36%               | 5%<br>41%               | 4%<br>58%               | 10%<br>51%             |
| 600<br>275        | or website? (% Yes) q5mr. Where was the "CBR" logo? (Multiple Response)                                                                                                                                             | 46%                     | 54%                      | 47%                     | 47%                     | 47%                     | 44%                      | 42%                      | 47%                      | 48%                     | 54%                     | 60%                     | 52%                     | 48%                     | 42%                     | 25%                     | 17%                    |
|                   | Physical location Print publication Online Physical items or merchandise                                                                                                                                            | 52%<br>42%<br>21%<br>6% | -<br>-<br>-              | 57%<br>36%<br>24%<br>5% | 53%<br>47%<br>17%<br>3% | 43%<br>58%<br>18%<br>5% | 54%<br>43%<br>26%<br>6%  | 45%<br>34%<br>16%<br>11% | 52%<br>33%<br>40%<br>10% | 62%<br>43%<br>24%<br>2% | 65%<br>23%<br>30%<br>1% | 58%<br>36%<br>20%<br>7% | 47%<br>59%<br>27%<br>0% | 52%<br>43%<br>20%<br>8% | 41%<br>51%<br>19%<br>7% | 30%<br>67%<br>19%<br>3% | 28%<br>61%<br>6%<br>0% |
| 600               | Other  q6. Before today, had you seen the "We are CBR" logo?  Yes                                                                                                                                                   | 6%                      | -                        | 5%                      | 3%                      | 10%                     | 6%                       | 8%                       | 17%                      | 0%                      | 6%                      | 4%                      | 7%                      | 5%                      | 10%                     | 7%                      | 4%                     |
|                   | Yes, I think so  No  q7@. Do you recall seeing the "We are CBR" logo in any particular place, or                                                                                                                    | 6%<br>77%               | -                        | 6%<br>74%               | 8%<br>78%               | 5%<br>77%               | 6%<br>75%                | 5%<br>79%                | 16%<br>68%               | 6%<br>83%               | 6%<br>46%               | 8%<br>70%               | 12%<br>74%              | 5%<br>79%               | 6%<br>89%               | 10%                     | 2%<br>94%              |
| 143<br>93         | publication, or website? (% Yes)  q8mr. Where was the "We are CBR" logo? (Multiple Response)                                                                                                                        | 69%                     | 31%                      | 74%                     | 71%                     | 65%                     | 60%                      | 68%                      | 59%                      | 80%                     | 77%                     | 82%                     | 63%                     | 62%                     | 51%                     | 35%                     | 29%                    |
|                   | Physical location Print publication Online Physical items or merchandise                                                                                                                                            | 60%<br>27%<br>27%<br>1% | -<br>-<br>-              | 53%<br>24%<br>35%<br>0% | 67%<br>33%<br>17%<br>0% | 50%<br>33%<br>25%<br>8% | 55%<br>27%<br>36%<br>0%  | 85%<br>15%<br>8%<br>0%   | 50%<br>25%<br>56%<br>6%  | 42%<br>50%<br>33%<br>0% | 63%<br>16%<br>31%<br>0% | 56%<br>25%<br>31%<br>3% | 64%<br>50%<br>23%<br>0% | 62%<br>43%<br>10%<br>0% | 47%<br>27%<br>53%<br>0% | -                       | -<br>-<br>-            |
| 289               | Other  q5_8mr. Recalled locations of either logo ("CBR" and/or "We are CBR") (Multiple Response)                                                                                                                    | 11%                     | -                        | 12%                     | 0%                      | 33%                     | 9%                       | 8%                       | 6%                       | 8%                      | 13%                     | 12%                     | 0%                      | 4%                      | 0%                      | -                       | -                      |
|                   | Physical location Print publication Online                                                                                                                                                                          | 55%<br>45%<br>23%       |                          | 60%<br>42%<br>30%       | 58%<br>47%<br>18%       | 40%<br>60%<br>17%       | 56%<br>47%<br>31%        | 54%<br>34%<br>17%        | 55%<br>36%<br>39%        | 58%<br>49%<br>24%       | 74%<br>26%<br>35%       | 61%<br>42%<br>23%       | 62%<br>59%<br>27%       | 51%<br>47%<br>20%       | 41%<br>51%<br>22%       | 30%<br>67%<br>19%       | 26%<br>65%<br>6%       |
|                   | Physical items or merchandise Other  Reconciliation Day and Reconciliation Week                                                                                                                                     | 5%<br>8%                | -                        | 5%<br>7%                | 3%<br>3%                | 5%<br>19%               | 6%<br>8%                 | 10%<br>10%               | 9%<br>11%                | 2%                      | 1%<br>10%               | 7%<br>8%                | 0%<br>7%                | 8%<br>6%                | 7%<br>10%               | 3%<br>7%                | 0%<br>13%              |
| 600               | q9mr. Before today, were you aware of any public events or activities in the ACT marking Reconciliation Day or Reconciliation Week? (Multiple Response)  Reconciliation Day in the Park (held in Glebe Park, Civic) | 16%                     | -                        | 12%                     | 17%                     | 22%                     | 19%                      | 16%                      | 16%                      | 17%                     | 14%                     | 23%                     | 16%                     | 18%                     | 13%                     | 13%                     | 10%                    |
|                   | National Museum of Australia activities  Family activities at the Jerrabomberra Wetlands  National Gallery of Australia activities                                                                                  | 2%<br>2%<br>2%          | -<br>-<br>-              | 1%<br>3%<br>0%          | 3%<br>4%<br>3%          | 3%<br>0%<br>5%          | 1%<br>1%<br>1%           | 1%<br>0%<br>0%           | 2%<br>0%<br>0%           | 1%<br>1%<br>1%<br>5%    | 1%<br>3%<br>3%          | 3%<br>4%<br>1%          | 0%<br>7%<br>0%          | 2%<br>1%<br>1%          | 2%<br>1%<br>4%          | 0%<br>0%<br>0%          | 3%<br>0%<br>0%         |
|                   | National Film and Sound Archives (NFSA) screenings National Portrait Gallery activities Other                                                                                                                       | 1%<br>0%<br>6%          |                          | 0%<br>0%<br>4%          | 1%<br>1%<br>9%          | 1%<br>1%<br>9%          | 0%<br>0%<br>15%          | 1%<br>0%<br>2%           | 0%<br>0%<br>7%           | 1%<br>0%<br>3%          | 0%<br>0%<br>2%          | 1%<br>2%<br>6%          | 0%<br>0%<br>8%          | 1%<br>0%<br>5%          | 1%<br>0%<br>13%         | 0%<br>0%<br>6%          | 1%<br>0%<br>3%         |
| 240               | No, not aware of any of the above q10mr. Which of these events, if any, did you or anyone in your household attend? (Multiple Response)                                                                             | 76%                     | -                        | 82%                     | 74%                     | 63%                     | 67%                      | 81%                      | 79%                      | 74%                     | 78%                     | 72%                     | 76%                     | 74%                     | 72%                     | 84%                     | 84%                    |
|                   | Reconciliation Day in the Park (held in Glebe Park, Civic)  National Museum of Australia activities  National Gallery of Australia activities  National Film and Sound Archives (NFSA) screenings                   | 10%<br>2%<br>1%<br>1%   | -                        | 6%<br>3%<br>0%<br>0%    | 13%<br>3%<br>3%<br>0%   | 16%<br>0%<br>2%<br>2%   | 8%<br>3%<br>0%<br>0%     | 7%<br>0%<br>0%<br>3%     | 6%<br>3%<br>0%<br>0%     | 6%<br>0%<br>3%<br>0%    | 6%<br>0%<br>0%<br>0%    | 15%<br>3%<br>0%<br>0%   | 36%<br>0%<br>0%<br>0%   | 8%<br>1%<br>0%<br>1%    | 4%<br>1%<br>8%<br>4%    | 5%<br>0%<br>0%<br>0%    | 7%<br>11%<br>0%<br>0%  |
|                   | Family activities at the Jerrabomberra Wetlands  National Portrait Gallery activities  Other                                                                                                                        | 1%<br>0%<br>4%          | -<br>-<br>-              | 3%<br>0%<br>3%          | 0%<br>0%<br>0%<br>13%   | 0%<br>2%<br>2%          | 0%<br>0%<br>3%           | 0%<br>0%<br>0%           | 0%<br>0%<br>3%           | 0%<br>0%<br>0%          | 0%<br>0%<br>0%          | 0%<br>2%<br>6%          | 19%<br>0%<br>4%         | 0%<br>0%<br>2%          | 0%<br>0%<br>12%         | 0%<br>0%<br>0%          | 0%<br>0%<br>0%         |
| 102               | Did not attend any of the above  q11mr. How did you hear about Reconcilation Day in the Park? (Multiple Response)                                                                                                   | 84%                     | _                        | 90%                     | 72%                     | 74%                     | 90%                      | 93%                      | 90%                      | 91%                     | 96%                     | 80%                     | 60%                     | 90%                     | 72%                     | 95%                     | 83%                    |
|                   | Conversation and word of mouth  From friends, family, colleagues or acquaintances  Other (Conversation and word of mouth)                                                                                           | 31%<br>31%<br>0%        | -                        | 18%<br>18%<br>0%        | 46%<br>46%<br>0%        | 37%<br>37%<br>0%        | 13%<br>13%<br>0%         | 27%<br>27%<br>0%         | 57%<br>57%<br>0%         | 27%<br>27%<br>0%        | 27%<br>27%<br>0%        | 35%<br>35%<br>0%        | 9%<br>9%<br>0%          | 25%<br>25%<br>0%        | 52%<br>52%<br>0%        | 42%<br>42%<br>0%        | 12%<br>12%<br>0%       |
|                   | Online Online news site ACT Government website ACT Government social media                                                                                                                                          | 42%<br>19%<br>16%<br>8% | -<br>-<br>-              | 45%<br>27%<br>18%<br>0% | 38%<br>8%<br>15%<br>15% | 26%<br>11%<br>16%<br>0% | 67%<br>27%<br>13%<br>20% | 60%<br>27%<br>20%<br>13% | 21%<br>14%<br>7%<br>7%   | 27%<br>20%<br>7%<br>7%  | 49%<br>23%<br>3%<br>18% | 62%<br>26%<br>29%<br>9% | 13%<br>0%<br>13%<br>0%  | 33%<br>16%<br>10%<br>6% | 32%<br>21%<br>0%<br>14% | 28%<br>14%<br>14%<br>0% | 46%<br>0%<br>46%<br>0% |
|                   | Other (Online) Other media Radio news                                                                                                                                                                               | 1%<br>24%<br>22%        | -                        | 0%<br>36%<br>36%        | 0%<br>8%<br>8%          | 0%<br>37%<br>26%        | 7%<br>13%<br>7%          | 0%<br>13%<br>13%         | 0%<br>29%<br>29%         | 0%<br>40%<br>40%        | 5%<br>20%<br>20%        | 0%<br>14%<br>14%        | 0%<br>0%<br>0%          | 0%<br>42%<br>39%        | 0%<br>19%<br>15%        | 0%<br>8%<br>8%          | 0%<br>30%<br>12%       |
|                   | Television news Site advertising Other (Media)                                                                                                                                                                      | 2%<br>2%<br>1%          |                          | 9%<br>0%<br>0%          | 0%<br>0%<br>0%          | 0%<br>5%<br>5%          | 0%<br>7%<br>0%           | 0%<br>0%<br>0%           | 0%<br>0%<br>0%           | 0%<br>0%<br>0%          | 0%<br>0%<br>0%          | 6%<br>0%<br>0%          | 0%<br>0%<br>0%          | 0%<br>3%<br>0%          | 0%<br>4%<br>0%          | 0%<br>0%<br>0%          | 0%<br>0%<br>19%        |
|                   | Television advertising Radio advertising Other Other (Various)                                                                                                                                                      | 0%<br>0%<br>3%<br>3%    | -                        | 0%<br>0%<br>0%<br>0%    | 0%<br>0%<br>8%<br>8%    | 0%<br>0%<br>0%<br>0%    | 0%<br>0%<br>7%<br>7%     | 0%<br>0%<br>7%<br>7%     | 0%<br>0%<br>0%<br>0%     | 0%<br>0%<br>0%<br>0%    | 0%<br>0%<br>5%<br>5%    | 0%<br>0%<br>0%<br>0%    | 0%<br>0%<br>36%<br>36%  | 0%<br>0%<br>5%<br>5%    | 0%<br>0%<br>0%<br>0%    | 0%<br>0%<br>0%<br>0%    | 0%<br>0%<br>0%<br>0%   |
|                   | Passing by the event itself as it took place  Not sure / Can't remember  To what extent would you agree or disagree with the following statements about                                                             | 0%<br>5%                | -                        | 0%<br>9%                | 0%<br>8%                | 0%                      | 0%                       | 0%                       | 0%<br>7%                 | 0%<br>7%                | 0%<br>0%                | 0%                      | 0%<br>41%               | 0%                      | 0%                      | 0%                      | 0%<br>12%              |
| 22<br>21          | Reconciliation Day in the Park?  q12a. The event was held a convenient time of day  q12b. The duration of the event was appropriate                                                                                 | 100%<br>100%            | 0%                       | -<br>-                  | 100%<br>100%            | 100%<br>100%            | 100%<br>100%             | -<br>-                   | -<br>-                   | -                       | 100%<br>100%            | 100%<br>100%            | -                       | 100%                    | 100%<br>100%            | -<br>-                  | -                      |
| 22<br>22          | q12c. The activities and entertainment were appropriate for the event q12d. Overall, Reconciliation Day in the Park was worth attending                                                                             | 96%<br>100%             | 4%<br>0%                 | -                       | 100%<br>100%            | 86%<br>100%             | 100%<br>100%             | -                        | -                        | -                       | 100%<br>100%            | 100%<br>100%            | -                       | 86%<br>100%             | 100%<br>100%            | -                       | -                      |
| 600               | Planning and development  q13mr. In the past five years, have you made a submission or comment to the  ACT Government on a planning process? (Multiple Response)                                                    |                         |                          |                         |                         |                         |                          |                          |                          |                         |                         |                         |                         |                         |                         |                         |                        |
|                   | Yes, commented on a Development Application Yes, participated in a community engagement on planning Yes, commented on a Master Plan                                                                                 | 11%<br>8%<br>2%         | -<br>-<br>-              | 12%<br>4%<br>1%         | 5%<br>12%<br>1%         | 16%<br>15%<br>3%        | 22%<br>10%<br>1%         | 1%<br>4%<br>5%           | 13%<br>8%<br>1%          | 23%<br>10%<br>1%        | 5%<br>5%<br>2%          | 9%<br>9%<br>3%          | 12%<br>19%<br>0%        | 14%<br>9%<br>3%         | 11%<br>8%<br>3%         | 12%<br>1%<br>1%         | 11%<br>13%<br>0%       |
|                   | Yes, commented on a Draft Environmental Impact Statement Yes, commented on a Draft Territory Plan Variation No Don't know / Can't recall                                                                            | 2%<br>2%<br>78%<br>0%   |                          | 3%<br>1%<br>79%<br>0%   | 0%<br>0%<br>82%<br>0%   | 2%<br>6%<br>67%<br>0%   | 1%<br>3%<br>66%<br>1%    | 1%<br>1%<br>90%<br>0%    | 2%<br>2%<br>76%<br>0%    | 6%<br>1%<br>68%<br>0%   | 1%<br>0%<br>88%<br>0%   | 0%<br>3%<br>81%<br>0%   | 2%<br>2%<br>67%<br>0%   | 4%<br>2%<br>75%<br>0%   | 2%<br>2%<br>75%<br>0%   | 0%<br>3%<br>84%<br>0%   | 4%<br>0%<br>74%<br>0%  |
| 144               | Based on all your dealings with the ACT Government on town planning and development, to what extent would you agree or disagree that:  q14a. The process was easy to participate in                                 | 51%                     | 35%                      | 42%                     | 43%                     | 68%                     | 42%                      | 56%                      | 40%                      | 61%                     | 73%                     | 57%                     | 27%                     | 50%                     | 50%                     | 60%                     | 41%                    |
| 144               | q14b. Information provided about the process by the ACT Government was easy to understand                                                                                                                           | 51%                     | 35%                      | 47%                     | 57%                     | 46%                     | 32%                      | 56%                      | 59%                      | 63%                     | 76%                     | 45%                     | 39%                     | 53%                     | 44%                     | 57%                     | 51%                    |
| 599               | q15mr. What are the main factors – if any – that make you less likely to submit comments on some planning applications? (Multiple Response)  No need  Not interested in having input                                | 35%<br>15%              | -                        | 39%<br>18%              | 34%<br>16%              | 32%<br>12%              | 37%<br>16%               | 35%<br>14%               | 37%<br>19%               | 32%<br>13%              | 39%<br>16%              | 35%<br>21%              | 29%<br>16%              | 33%<br>12%              | 39%<br>18%              | 32%<br>8%               | 39%<br>15%             |
|                   | No developments in my area  I trust that developments will be conducted responsibly, without my input  Other (No need)                                                                                              | 7%<br>4%<br>2%          | -<br>-<br>-              | 9%<br>2%<br>2%          | 4%<br>5%<br>3%          | 10%<br>5%<br>1%         | 11%<br>3%<br>4%          | 5%<br>4%<br>0%           | 3%<br>4%<br>2%           | 6%<br>2%<br>5%          | 9%<br>2%<br>0%          | 4%<br>2%<br>0%          | 8%<br>0%<br>0%          | 7%<br>6%<br>3%          | 5%<br>6%<br>5%          | 13%<br>0%<br>0%         | 7%<br>4%<br>2%         |
|                   | Barriers Difficult or protracted processes for submitting feedback My feedback would be ignored                                                                                                                     | 68%<br>16%<br>15%       | -                        | 66%<br>11%<br>16%       | 66%<br>17%<br>13%       | 69%<br>21%<br>16%       | 67%<br>16%<br>19%        | 68%<br>13%<br>13%        | 66%<br>24%<br>17%        | 77%<br>22%<br>18%       | 69%<br>8%<br>7%         | 67%<br>25%<br>9%        | 74%<br>31%<br>13%       | 70%<br>16%<br>15%       | 64%<br>11%<br>24%       | 68%<br>11%<br>23%       | 64%<br>17%<br>21%      |
|                   | Not informed of when there are developments  I don't have the time  Previous poor experience with ACT Government planning authorities  Unclear how to submit feedback                                               | 10%<br>7%<br>6%<br>5%   | -<br>-<br>-              | 11%<br>7%<br>2%<br>2%   | 10%<br>10%<br>9%<br>1%  | 12%<br>9%<br>8%<br>5%   | 8%<br>10%<br>5%<br>5%    | 9%<br>2%<br>5%<br>12%    | 11%<br>6%<br>6%<br>8%    | 8%<br>9%<br>10%<br>3%   | 14%<br>7%<br>6%<br>11%  | 12%<br>12%<br>3%<br>5%  | 8%<br>8%<br>14%<br>4%   | 13%<br>8%<br>6%<br>3%   | 6%<br>5%<br>5%<br>4%    | 3%<br>1%<br>1%<br>7%    | 6%<br>3%<br>18%<br>3%  |
|                   | Other (Barriers)  Don't know / Can't say                                                                                                                                                                            | 5%<br>21%               | -                        | 7%<br>22%               | 4%<br>19%               | 8%<br>13%               | 5%<br>18%                | 1% 26%                   | 6%<br>17%                | 5%                      | 2%                      | 5%<br>18%               | 4%                      | 8%<br>17%               | 4%                      | 3%<br>36%               | 3%<br>15%              |