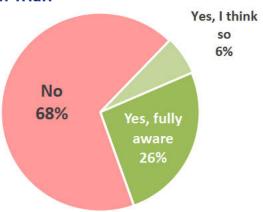

Total No of Docs

2

Community Views Survey 2018 (C2, July 2018)

| be<br>wo          | Cohort result is higher (yellow) or High lower (orange) than overall result:  10%  Cohort result is higher (yellow) or High negative result overall:  10%  10%  10%  10%  10%  10%  10%  10                         | % Agree/<br>Satisfied   | % Disagree/ Dissatisfied | Belconnen               | Gungahlin               | North<br>Canberra       | South<br>Canberra        | Tuggeranong              | Weston<br>Creek          | Woden                   | 18-24 years             | 25-34 years             | 35-44 years             | Age<br>45-54 years      | 55-64 years             | 65-74 years             | 75+ years              |
|-------------------|---------------------------------------------------------------------------------------------------------------------------------------------------------------------------------------------------------------------|-------------------------|--------------------------|-------------------------|-------------------------|-------------------------|--------------------------|--------------------------|--------------------------|-------------------------|-------------------------|-------------------------|-------------------------|-------------------------|-------------------------|-------------------------|------------------------|
| n=                | Total number of respondents:                                                                                                                                                                                        | 6                       | 500                      | 89                      | 77                      | 86                      | 79                       | 91                       | 90                       | 88                      | 78                      | 114                     | 27                      | 167                     | 99                      | 50                      | 65                     |
| 600               | Qutdoor Advertising q1. When multiple businesses occupy the same street or building, which of the following advertising options would you prefer?                                                                   |                         |                          |                         |                         |                         |                          |                          |                          |                         |                         |                         |                         |                         |                         |                         |                        |
|                   | A single digital screen attached to the building, showing the same messages in sequence  Separate physical sandwich boards placed along the footpath outside  Not sure / No preference                              | 48%<br>29%<br>22%       | -<br>-                   | 51%<br>31%<br>18%       | 44%<br>36%<br>19%       | 49%<br>22%<br>29%       | 54%<br>25%<br>20%        | 46%<br>26%<br>27%        | 49%<br>31%<br>20%        | 47%<br>31%<br>23%       | 46%<br>32%<br>22%       | 56%<br>37%<br>6%        | 65%<br>14%<br>21%       | 42%<br>34%<br>24%       | 44%<br>26%<br>30%       | 48%<br>21%<br>31%       | 50%<br>16%<br>34%      |
|                   | Assuming sufficient regulation, how likely would you be to support stand-alone outdoor digital screens in the ACT, for the following purposes: (% Definitely, Probably)                                             | 22/0                    | -                        | 1870                    | 1970                    | 2970                    | 2070                     | 2770                     | 2070                     | 23/0                    | 22/0                    | 070                     | 21/0                    | 24/0                    | 30/6                    | 31/0                    | 3470                   |
| 597<br>598<br>596 | q2b. Emergency messaging q2a. Traffic and road safety messages q2e. Community events                                                                                                                                | 92%<br>83%<br>56%       | 4%<br>9%<br>21%          | 95%<br>85%<br>58%       | 92%<br>88%<br>51%       | 87%<br>81%<br>62%       | 90%<br>85%<br>57%        | 93%<br>79%<br>58%        | 93%<br>70%<br>53%        | 89%<br>79%<br>48%       | 95%<br>84%<br>66%       | 92%<br>82%<br>61%       | 90%<br>87%<br>53%       | 93%<br>85%<br>57%       | 90%<br>80%<br>47%       | 99%<br>81%<br>57%       | 85%<br>76%<br>44%      |
| 597<br>594<br>597 | q2d. Major events and festivals q2c. Government messaging and information q2f. Commercial advertising                                                                                                               | 53%<br>38%<br>15%       | 24%<br>41%<br>73%        | 58%<br>43%<br>17%       | 47%<br>43%<br>16%       | 55%<br>29%<br>14%       | 58%<br>34%<br>10%        | 57%<br>39%<br>14%        | 52%<br>37%<br>13%        | 39%<br>26%<br>13%       | 63%<br>55%<br>25%       | 59%<br>55%<br>25%       | 57%<br>45%<br>30%       | 56%<br>28%<br>11%       | 42%<br>33%<br>5%        | 46%<br>28%<br>6%        | 45%<br>18%<br>7%       |
| 600               | q3. Before today, had you seen the "CBR" logo?  Yes                                                                                                                                                                 | 60%                     | _                        | 62%                     | 53%                     | 65%                     | 66%                      | 56%                      | 63%                      | 59%                     | 71%                     | 76%                     | 56%                     | 59%                     | 54%                     | 38%                     | 39%                    |
|                   | Yes, I think so  No  q4@. Do you recall seeing the "CBR" logo in any particular place, or publication,                                                                                                              | 5%<br>35%               | -                        | 1%<br>37%               | 5%<br>42%               | 5%<br>30%               | 4%<br>30%                | 11%<br>33%               | 4%<br>32%                | 8%<br>33%               | 6%<br>22%               | 3%<br>20%               | 7%<br>36%               | 5%<br>36%               | 5%<br>41%               | 4%<br>58%               | 10%<br>51%             |
| 600<br>275        | or website? (% Yes) q5mr. Where was the "CBR" logo? (Multiple Response)                                                                                                                                             | 46%                     | 54%                      | 47%                     | 47%                     | 47%                     | 44%                      | 42%                      | 47%                      | 48%                     | 54%                     | 60%                     | 52%                     | 48%                     | 42%                     | 25%                     | 17%                    |
|                   | Physical location Print publication Online Physical items or merchandise                                                                                                                                            | 52%<br>42%<br>21%<br>6% | -<br>-<br>-              | 57%<br>36%<br>24%<br>5% | 53%<br>47%<br>17%<br>3% | 43%<br>58%<br>18%<br>5% | 54%<br>43%<br>26%<br>6%  | 45%<br>34%<br>16%<br>11% | 52%<br>33%<br>40%<br>10% | 62%<br>43%<br>24%<br>2% | 65%<br>23%<br>30%<br>1% | 58%<br>36%<br>20%<br>7% | 47%<br>59%<br>27%<br>0% | 52%<br>43%<br>20%<br>8% | 41%<br>51%<br>19%<br>7% | 30%<br>67%<br>19%<br>3% | 28%<br>61%<br>6%<br>0% |
| 600               | Other  q6. Before today, had you seen the "We are CBR" logo?  Yes                                                                                                                                                   | 6%                      | -                        | 5%                      | 3%                      | 10%                     | 6%                       | 8%                       | 17%                      | 0%                      | 6%                      | 4%                      | 7%                      | 5%                      | 10%                     | 7%                      | 4%                     |
|                   | Yes, I think so  No  q7@. Do you recall seeing the "We are CBR" logo in any particular place, or                                                                                                                    | 6%<br>77%               | -                        | 6%<br>74%               | 8%<br>78%               | 5%<br>77%               | 6%<br>75%                | 5%<br>79%                | 16%<br>68%               | 6%<br>83%               | 6%<br>46%               | 8%<br>70%               | 12%<br>74%              | 5%<br>79%               | 6%<br>89%               | 10%                     | 2%<br>94%              |
| 143<br>93         | publication, or website? (% Yes)  q8mr. Where was the "We are CBR" logo? (Multiple Response)                                                                                                                        | 69%                     | 31%                      | 74%                     | 71%                     | 65%                     | 60%                      | 68%                      | 59%                      | 80%                     | 77%                     | 82%                     | 63%                     | 62%                     | 51%                     | 35%                     | 29%                    |
|                   | Physical location Print publication Online Physical items or merchandise                                                                                                                                            | 60%<br>27%<br>27%<br>1% | -<br>-<br>-              | 53%<br>24%<br>35%<br>0% | 67%<br>33%<br>17%<br>0% | 50%<br>33%<br>25%<br>8% | 55%<br>27%<br>36%<br>0%  | 85%<br>15%<br>8%<br>0%   | 50%<br>25%<br>56%<br>6%  | 42%<br>50%<br>33%<br>0% | 63%<br>16%<br>31%<br>0% | 56%<br>25%<br>31%<br>3% | 64%<br>50%<br>23%<br>0% | 62%<br>43%<br>10%<br>0% | 47%<br>27%<br>53%<br>0% | -                       | -<br>-<br>-            |
| 289               | Other  q5_8mr. Recalled locations of either logo ("CBR" and/or "We are CBR") (Multiple Response)                                                                                                                    | 11%                     | -                        | 12%                     | 0%                      | 33%                     | 9%                       | 8%                       | 6%                       | 8%                      | 13%                     | 12%                     | 0%                      | 4%                      | 0%                      | -                       | -                      |
|                   | Physical location Print publication Online                                                                                                                                                                          | 55%<br>45%<br>23%       |                          | 60%<br>42%<br>30%       | 58%<br>47%<br>18%       | 40%<br>60%<br>17%       | 56%<br>47%<br>31%        | 54%<br>34%<br>17%        | 55%<br>36%<br>39%        | 58%<br>49%<br>24%       | 74%<br>26%<br>35%       | 61%<br>42%<br>23%       | 62%<br>59%<br>27%       | 51%<br>47%<br>20%       | 41%<br>51%<br>22%       | 30%<br>67%<br>19%       | 26%<br>65%<br>6%       |
|                   | Physical items or merchandise Other  Reconciliation Day and Reconciliation Week                                                                                                                                     | 5%<br>8%                | -                        | 5%<br>7%                | 3%<br>3%                | 5%<br>19%               | 6%<br>8%                 | 10%<br>10%               | 9%<br>11%                | 2%                      | 1%<br>10%               | 7%<br>8%                | 0%<br>7%                | 8%<br>6%                | 7%<br>10%               | 3%<br>7%                | 0%<br>13%              |
| 600               | q9mr. Before today, were you aware of any public events or activities in the ACT marking Reconciliation Day or Reconciliation Week? (Multiple Response)  Reconciliation Day in the Park (held in Glebe Park, Civic) | 16%                     | -                        | 12%                     | 17%                     | 22%                     | 19%                      | 16%                      | 16%                      | 17%                     | 14%                     | 23%                     | 16%                     | 18%                     | 13%                     | 13%                     | 10%                    |
|                   | National Museum of Australia activities  Family activities at the Jerrabomberra Wetlands  National Gallery of Australia activities                                                                                  | 2%<br>2%<br>2%          | -<br>-<br>-              | 1%<br>3%<br>0%          | 3%<br>4%<br>3%          | 3%<br>0%<br>5%          | 1%<br>1%<br>1%           | 1%<br>0%<br>0%           | 2%<br>0%<br>0%           | 1%<br>1%<br>1%<br>5%    | 1%<br>3%<br>3%          | 3%<br>4%<br>1%          | 0%<br>7%<br>0%          | 2%<br>1%<br>1%          | 2%<br>1%<br>4%          | 0%<br>0%<br>0%          | 3%<br>0%<br>0%         |
|                   | National Film and Sound Archives (NFSA) screenings National Portrait Gallery activities Other                                                                                                                       | 1%<br>0%<br>6%          |                          | 0%<br>0%<br>4%          | 1%<br>1%<br>9%          | 1%<br>1%<br>9%          | 0%<br>0%<br>15%          | 1%<br>0%<br>2%           | 0%<br>0%<br>7%           | 1%<br>0%<br>3%          | 0%<br>0%<br>2%          | 1%<br>2%<br>6%          | 0%<br>0%<br>8%          | 1%<br>0%<br>5%          | 1%<br>0%<br>13%         | 0%<br>0%<br>6%          | 1%<br>0%<br>3%         |
| 240               | No, not aware of any of the above q10mr. Which of these events, if any, did you or anyone in your household attend? (Multiple Response)                                                                             | 76%                     | -                        | 82%                     | 74%                     | 63%                     | 67%                      | 81%                      | 79%                      | 74%                     | 78%                     | 72%                     | 76%                     | 74%                     | 72%                     | 84%                     | 84%                    |
|                   | Reconciliation Day in the Park (held in Glebe Park, Civic)  National Museum of Australia activities  National Gallery of Australia activities  National Film and Sound Archives (NFSA) screenings                   | 10%<br>2%<br>1%<br>1%   | -                        | 6%<br>3%<br>0%<br>0%    | 13%<br>3%<br>3%<br>0%   | 16%<br>0%<br>2%<br>2%   | 8%<br>3%<br>0%<br>0%     | 7%<br>0%<br>0%<br>3%     | 6%<br>3%<br>0%<br>0%     | 6%<br>0%<br>3%<br>0%    | 6%<br>0%<br>0%<br>0%    | 15%<br>3%<br>0%<br>0%   | 36%<br>0%<br>0%<br>0%   | 8%<br>1%<br>0%<br>1%    | 4%<br>1%<br>8%<br>4%    | 5%<br>0%<br>0%<br>0%    | 7%<br>11%<br>0%<br>0%  |
|                   | Family activities at the Jerrabomberra Wetlands  National Portrait Gallery activities  Other                                                                                                                        | 1%<br>0%<br>4%          | -<br>-<br>-              | 3%<br>0%<br>3%          | 0%<br>0%<br>0%<br>13%   | 0%<br>2%<br>2%          | 0%<br>0%<br>3%           | 0%<br>0%<br>0%           | 0%<br>0%<br>3%           | 0%<br>0%<br>0%          | 0%<br>0%<br>0%          | 0%<br>2%<br>6%          | 19%<br>0%<br>4%         | 0%<br>0%<br>2%          | 0%<br>0%<br>12%         | 0%<br>0%<br>0%          | 0%<br>0%<br>0%         |
| 102               | Did not attend any of the above  q11mr. How did you hear about Reconcilation Day in the Park? (Multiple Response)                                                                                                   | 84%                     | _                        | 90%                     | 72%                     | 74%                     | 90%                      | 93%                      | 90%                      | 91%                     | 96%                     | 80%                     | 60%                     | 90%                     | 72%                     | 95%                     | 83%                    |
|                   | Conversation and word of mouth  From friends, family, colleagues or acquaintances  Other (Conversation and word of mouth)                                                                                           | 31%<br>31%<br>0%        | -                        | 18%<br>18%<br>0%        | 46%<br>46%<br>0%        | 37%<br>37%<br>0%        | 13%<br>13%<br>0%         | 27%<br>27%<br>0%         | 57%<br>57%<br>0%         | 27%<br>27%<br>0%        | 27%<br>27%<br>0%        | 35%<br>35%<br>0%        | 9%<br>9%<br>0%          | 25%<br>25%<br>0%        | 52%<br>52%<br>0%        | 42%<br>42%<br>0%        | 12%<br>12%<br>0%       |
|                   | Online Online news site ACT Government website ACT Government social media                                                                                                                                          | 42%<br>19%<br>16%<br>8% | -<br>-<br>-              | 45%<br>27%<br>18%<br>0% | 38%<br>8%<br>15%<br>15% | 26%<br>11%<br>16%<br>0% | 67%<br>27%<br>13%<br>20% | 60%<br>27%<br>20%<br>13% | 21%<br>14%<br>7%<br>7%   | 27%<br>20%<br>7%<br>7%  | 49%<br>23%<br>3%<br>18% | 62%<br>26%<br>29%<br>9% | 13%<br>0%<br>13%<br>0%  | 33%<br>16%<br>10%<br>6% | 32%<br>21%<br>0%<br>14% | 28%<br>14%<br>14%<br>0% | 46%<br>0%<br>46%<br>0% |
|                   | Other (Online) Other media Radio news                                                                                                                                                                               | 1%<br>24%<br>22%        | -                        | 0%<br>36%<br>36%        | 0%<br>8%<br>8%          | 0%<br>37%<br>26%        | 7%<br>13%<br>7%          | 0%<br>13%<br>13%         | 0%<br>29%<br>29%         | 0%<br>40%<br>40%        | 5%<br>20%<br>20%        | 0%<br>14%<br>14%        | 0%<br>0%<br>0%          | 0%<br>42%<br>39%        | 0%<br>19%<br>15%        | 0%<br>8%<br>8%          | 0%<br>30%<br>12%       |
|                   | Television news Site advertising Other (Media)                                                                                                                                                                      | 2%<br>2%<br>1%          |                          | 9%<br>0%<br>0%          | 0%<br>0%<br>0%          | 0%<br>5%<br>5%          | 0%<br>7%<br>0%           | 0%<br>0%<br>0%           | 0%<br>0%<br>0%           | 0%<br>0%<br>0%          | 0%<br>0%<br>0%          | 6%<br>0%<br>0%          | 0%<br>0%<br>0%          | 0%<br>3%<br>0%          | 0%<br>4%<br>0%          | 0%<br>0%<br>0%          | 0%<br>0%<br>19%        |
|                   | Television advertising Radio advertising Other Other (Various)                                                                                                                                                      | 0%<br>0%<br>3%<br>3%    | -                        | 0%<br>0%<br>0%<br>0%    | 0%<br>0%<br>8%<br>8%    | 0%<br>0%<br>0%<br>0%    | 0%<br>0%<br>7%<br>7%     | 0%<br>0%<br>7%<br>7%     | 0%<br>0%<br>0%<br>0%     | 0%<br>0%<br>0%<br>0%    | 0%<br>0%<br>5%<br>5%    | 0%<br>0%<br>0%<br>0%    | 0%<br>0%<br>36%<br>36%  | 0%<br>0%<br>5%<br>5%    | 0%<br>0%<br>0%<br>0%    | 0%<br>0%<br>0%<br>0%    | 0%<br>0%<br>0%<br>0%   |
|                   | Passing by the event itself as it took place  Not sure / Can't remember  To what extent would you agree or disagree with the following statements about                                                             | 0%<br>5%                | -                        | 0%<br>9%                | 0%<br>8%                | 0%                      | 0%                       | 0%                       | 0%<br>7%                 | 0%<br>7%                | 0%<br>0%                | 0%                      | 0%<br>41%               | 0%                      | 0%                      | 0%                      | 0%<br>12%              |
| 22<br>21          | Reconciliation Day in the Park?  q12a. The event was held a convenient time of day  q12b. The duration of the event was appropriate                                                                                 | 100%<br>100%            | 0%                       | -<br>-                  | 100%<br>100%            | 100%<br>100%            | 100%<br>100%             | -<br>-                   | -<br>-                   | -                       | 100%<br>100%            | 100%<br>100%            | -                       | 100%                    | 100%<br>100%            | -<br>-                  | -                      |
| 22<br>22          | q12c. The activities and entertainment were appropriate for the event q12d. Overall, Reconciliation Day in the Park was worth attending                                                                             | 96%<br>100%             | 4%<br>0%                 | -                       | 100%<br>100%            | 86%<br>100%             | 100%<br>100%             | -                        | -                        | -                       | 100%<br>100%            | 100%<br>100%            | -                       | 86%<br>100%             | 100%<br>100%            | -                       | -                      |
| 600               | Planning and development  q13mr. In the past five years, have you made a submission or comment to the  ACT Government on a planning process? (Multiple Response)                                                    |                         |                          |                         |                         |                         |                          |                          |                          |                         |                         |                         |                         |                         |                         |                         |                        |
|                   | Yes, commented on a Development Application Yes, participated in a community engagement on planning Yes, commented on a Master Plan                                                                                 | 11%<br>8%<br>2%         | -<br>-<br>-              | 12%<br>4%<br>1%         | 5%<br>12%<br>1%         | 16%<br>15%<br>3%        | 22%<br>10%<br>1%         | 1%<br>4%<br>5%           | 13%<br>8%<br>1%          | 23%<br>10%<br>1%        | 5%<br>5%<br>2%          | 9%<br>9%<br>3%          | 12%<br>19%<br>0%        | 14%<br>9%<br>3%         | 11%<br>8%<br>3%         | 12%<br>1%<br>1%         | 11%<br>13%<br>0%       |
|                   | Yes, commented on a Draft Environmental Impact Statement Yes, commented on a Draft Territory Plan Variation No Don't know / Can't recall                                                                            | 2%<br>2%<br>78%<br>0%   |                          | 3%<br>1%<br>79%<br>0%   | 0%<br>0%<br>82%<br>0%   | 2%<br>6%<br>67%<br>0%   | 1%<br>3%<br>66%<br>1%    | 1%<br>1%<br>90%<br>0%    | 2%<br>2%<br>76%<br>0%    | 6%<br>1%<br>68%<br>0%   | 1%<br>0%<br>88%<br>0%   | 0%<br>3%<br>81%<br>0%   | 2%<br>2%<br>67%<br>0%   | 4%<br>2%<br>75%<br>0%   | 2%<br>2%<br>75%<br>0%   | 0%<br>3%<br>84%<br>0%   | 4%<br>0%<br>74%<br>0%  |
| 144               | Based on all your dealings with the ACT Government on town planning and development, to what extent would you agree or disagree that:  q14a. The process was easy to participate in                                 | 51%                     | 35%                      | 42%                     | 43%                     | 68%                     | 42%                      | 56%                      | 40%                      | 61%                     | 73%                     | 57%                     | 27%                     | 50%                     | 50%                     | 60%                     | 41%                    |
| 144               | q14b. Information provided about the process by the ACT Government was easy to understand                                                                                                                           | 51%                     | 35%                      | 47%                     | 57%                     | 46%                     | 32%                      | 56%                      | 59%                      | 63%                     | 76%                     | 45%                     | 39%                     | 53%                     | 44%                     | 57%                     | 51%                    |
| 599               | q15mr. What are the main factors – if any – that make you less likely to submit comments on some planning applications? (Multiple Response)  No need  Not interested in having input                                | 35%<br>15%              | -                        | 39%<br>18%              | 34%<br>16%              | 32%<br>12%              | 37%<br>16%               | 35%<br>14%               | 37%<br>19%               | 32%<br>13%              | 39%<br>16%              | 35%<br>21%              | 29%<br>16%              | 33%<br>12%              | 39%<br>18%              | 32%<br>8%               | 39%<br>15%             |
|                   | No developments in my area  I trust that developments will be conducted responsibly, without my input  Other (No need)                                                                                              | 7%<br>4%<br>2%          | -<br>-<br>-              | 9%<br>2%<br>2%          | 4%<br>5%<br>3%          | 10%<br>5%<br>1%         | 11%<br>3%<br>4%          | 5%<br>4%<br>0%           | 3%<br>4%<br>2%           | 6%<br>2%<br>5%          | 9%<br>2%<br>0%          | 4%<br>2%<br>0%          | 8%<br>0%<br>0%          | 7%<br>6%<br>3%          | 5%<br>6%<br>5%          | 13%<br>0%<br>0%         | 7%<br>4%<br>2%         |
|                   | Barriers Difficult or protracted processes for submitting feedback My feedback would be ignored                                                                                                                     | 68%<br>16%<br>15%       | -                        | 66%<br>11%<br>16%       | 66%<br>17%<br>13%       | 69%<br>21%<br>16%       | 67%<br>16%<br>19%        | 68%<br>13%<br>13%        | 66%<br>24%<br>17%        | 77%<br>22%<br>18%       | 69%<br>8%<br>7%         | 67%<br>25%<br>9%        | 74%<br>31%<br>13%       | 70%<br>16%<br>15%       | 64%<br>11%<br>24%       | 68%<br>11%<br>23%       | 64%<br>17%<br>21%      |
|                   | Not informed of when there are developments  I don't have the time  Previous poor experience with ACT Government planning authorities  Unclear how to submit feedback                                               | 10%<br>7%<br>6%<br>5%   | -<br>-<br>-              | 11%<br>7%<br>2%<br>2%   | 10%<br>10%<br>9%<br>1%  | 12%<br>9%<br>8%<br>5%   | 8%<br>10%<br>5%<br>5%    | 9%<br>2%<br>5%<br>12%    | 11%<br>6%<br>6%<br>8%    | 8%<br>9%<br>10%<br>3%   | 14%<br>7%<br>6%<br>11%  | 12%<br>12%<br>3%<br>5%  | 8%<br>8%<br>14%<br>4%   | 13%<br>8%<br>6%<br>3%   | 6%<br>5%<br>5%<br>4%    | 3%<br>1%<br>1%<br>7%    | 6%<br>3%<br>18%<br>3%  |
|                   | Other (Barriers)  Don't know / Can't say                                                                                                                                                                            | 5%<br>21%               | -                        | 7%<br>22%               | 4%<br>19%               | 8%<br>13%               | 5%<br>18%                | 1% 26%                   | 6%<br>17%                | 5%                      | 2%                      | 5%<br>18%               | 4%                      | 8%<br>17%               | 4%                      | 3%<br>36%               | 3%<br>15%              |