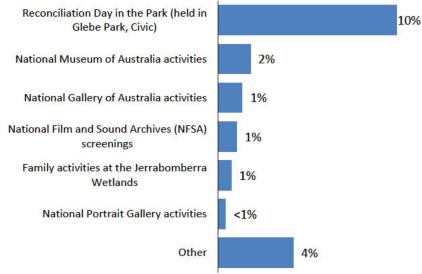

Total No of Docs

2

Community Views Survey 2018 (C2, July 2018)

| be<br>wo          | Cohort result is higher (yellow) or High lower (orange) than overall result:  10%  Cohort result is higher (yellow) or High negative result overall:  10%  10%  10%  10%  10%  10%  10%  10                         | % Agree/<br>Satisfied   | % Disagree/ Dissatisfied | Belconnen               | Gungahlin               | North<br>Canberra       | South<br>Canberra        | Tuggeranong              | Weston<br>Creek          | Woden                   | 18-24 years             | 25-34 years             | 35-44 years             | Age<br>45-54 years      | 55-64 years             | 65-74 years             | 75+ years              |
|-------------------|---------------------------------------------------------------------------------------------------------------------------------------------------------------------------------------------------------------------|-------------------------|--------------------------|-------------------------|-------------------------|-------------------------|--------------------------|--------------------------|--------------------------|-------------------------|-------------------------|-------------------------|-------------------------|-------------------------|-------------------------|-------------------------|------------------------|
| n=                | Total number of respondents:                                                                                                                                                                                        | 6                       | 500                      | 89                      | 77                      | 86                      | 79                       | 91                       | 90                       | 88                      | 78                      | 114                     | 27                      | 167                     | 99                      | 50                      | 65                     |
| 600               | Qutdoor Advertising q1. When multiple businesses occupy the same street or building, which of the following advertising options would you prefer?                                                                   |                         |                          |                         |                         |                         |                          |                          |                          |                         |                         |                         |                         |                         |                         |                         |                        |
|                   | A single digital screen attached to the building, showing the same messages in sequence  Separate physical sandwich boards placed along the footpath outside  Not sure / No preference                              | 48%<br>29%<br>22%       | -<br>-                   | 51%<br>31%<br>18%       | 44%<br>36%<br>19%       | 49%<br>22%<br>29%       | 54%<br>25%<br>20%        | 46%<br>26%<br>27%        | 49%<br>31%<br>20%        | 47%<br>31%<br>23%       | 46%<br>32%<br>22%       | 56%<br>37%<br>6%        | 65%<br>14%<br>21%       | 42%<br>34%<br>24%       | 44%<br>26%<br>30%       | 48%<br>21%<br>31%       | 50%<br>16%<br>34%      |
|                   | Assuming sufficient regulation, how likely would you be to support stand-alone outdoor digital screens in the ACT, for the following purposes: (% Definitely, Probably)                                             | 22/0                    | -                        | 1870                    | 1970                    | 2970                    | 2070                     | 2770                     | 2070                     | 23/0                    | 22/0                    | 070                     | 21/0                    | 24/0                    | 30/6                    | 31/0                    | 3470                   |
| 597<br>598<br>596 | q2b. Emergency messaging q2a. Traffic and road safety messages q2e. Community events                                                                                                                                | 92%<br>83%<br>56%       | 4%<br>9%<br>21%          | 95%<br>85%<br>58%       | 92%<br>88%<br>51%       | 87%<br>81%<br>62%       | 90%<br>85%<br>57%        | 93%<br>79%<br>58%        | 93%<br>70%<br>53%        | 89%<br>79%<br>48%       | 95%<br>84%<br>66%       | 92%<br>82%<br>61%       | 90%<br>87%<br>53%       | 93%<br>85%<br>57%       | 90%<br>80%<br>47%       | 99%<br>81%<br>57%       | 85%<br>76%<br>44%      |
| 597<br>594<br>597 | q2d. Major events and festivals q2c. Government messaging and information q2f. Commercial advertising                                                                                                               | 53%<br>38%<br>15%       | 24%<br>41%<br>73%        | 58%<br>43%<br>17%       | 47%<br>43%<br>16%       | 55%<br>29%<br>14%       | 58%<br>34%<br>10%        | 57%<br>39%<br>14%        | 52%<br>37%<br>13%        | 39%<br>26%<br>13%       | 63%<br>55%<br>25%       | 59%<br>55%<br>25%       | 57%<br>45%<br>30%       | 56%<br>28%<br>11%       | 42%<br>33%<br>5%        | 46%<br>28%<br>6%        | 45%<br>18%<br>7%       |
| 600               | q3. Before today, had you seen the "CBR" logo?  Yes                                                                                                                                                                 | 60%                     | _                        | 62%                     | 53%                     | 65%                     | 66%                      | 56%                      | 63%                      | 59%                     | 71%                     | 76%                     | 56%                     | 59%                     | 54%                     | 38%                     | 39%                    |
|                   | Yes, I think so  No  q4@. Do you recall seeing the "CBR" logo in any particular place, or publication,                                                                                                              | 5%<br>35%               | -                        | 1%<br>37%               | 5%<br>42%               | 5%<br>30%               | 4%<br>30%                | 11%<br>33%               | 4%<br>32%                | 8%<br>33%               | 6%<br>22%               | 3%<br>20%               | 7%<br>36%               | 5%<br>36%               | 5%<br>41%               | 4%<br>58%               | 10%<br>51%             |
| 600<br>275        | or website? (% Yes) q5mr. Where was the "CBR" logo? (Multiple Response)                                                                                                                                             | 46%                     | 54%                      | 47%                     | 47%                     | 47%                     | 44%                      | 42%                      | 47%                      | 48%                     | 54%                     | 60%                     | 52%                     | 48%                     | 42%                     | 25%                     | 17%                    |
|                   | Physical location Print publication Online Physical items or merchandise                                                                                                                                            | 52%<br>42%<br>21%<br>6% | -<br>-<br>-              | 57%<br>36%<br>24%<br>5% | 53%<br>47%<br>17%<br>3% | 43%<br>58%<br>18%<br>5% | 54%<br>43%<br>26%<br>6%  | 45%<br>34%<br>16%<br>11% | 52%<br>33%<br>40%<br>10% | 62%<br>43%<br>24%<br>2% | 65%<br>23%<br>30%<br>1% | 58%<br>36%<br>20%<br>7% | 47%<br>59%<br>27%<br>0% | 52%<br>43%<br>20%<br>8% | 41%<br>51%<br>19%<br>7% | 30%<br>67%<br>19%<br>3% | 28%<br>61%<br>6%<br>0% |
| 600               | Other  q6. Before today, had you seen the "We are CBR" logo?  Yes                                                                                                                                                   | 6%                      | -                        | 5%                      | 3%                      | 10%                     | 6%                       | 8%                       | 17%                      | 0%                      | 6%                      | 4%                      | 7%                      | 5%                      | 10%                     | 7%                      | 4%                     |
|                   | Yes, I think so  No  q7@. Do you recall seeing the "We are CBR" logo in any particular place, or                                                                                                                    | 6%<br>77%               | -                        | 6%<br>74%               | 8%<br>78%               | 5%<br>77%               | 6%<br>75%                | 5%<br>79%                | 16%<br>68%               | 6%<br>83%               | 6%<br>46%               | 8%<br>70%               | 12%<br>74%              | 5%<br>79%               | 6%<br>89%               | 10%                     | 2%<br>94%              |
| 143<br>93         | publication, or website? (% Yes)  q8mr. Where was the "We are CBR" logo? (Multiple Response)                                                                                                                        | 69%                     | 31%                      | 74%                     | 71%                     | 65%                     | 60%                      | 68%                      | 59%                      | 80%                     | 77%                     | 82%                     | 63%                     | 62%                     | 51%                     | 35%                     | 29%                    |
|                   | Physical location Print publication Online Physical items or merchandise                                                                                                                                            | 60%<br>27%<br>27%<br>1% | -<br>-<br>-              | 53%<br>24%<br>35%<br>0% | 67%<br>33%<br>17%<br>0% | 50%<br>33%<br>25%<br>8% | 55%<br>27%<br>36%<br>0%  | 85%<br>15%<br>8%<br>0%   | 50%<br>25%<br>56%<br>6%  | 42%<br>50%<br>33%<br>0% | 63%<br>16%<br>31%<br>0% | 56%<br>25%<br>31%<br>3% | 64%<br>50%<br>23%<br>0% | 62%<br>43%<br>10%<br>0% | 47%<br>27%<br>53%<br>0% | -                       | -<br>-<br>-            |
| 289               | Other  q5_8mr. Recalled locations of either logo ("CBR" and/or "We are CBR") (Multiple Response)                                                                                                                    | 11%                     | -                        | 12%                     | 0%                      | 33%                     | 9%                       | 8%                       | 6%                       | 8%                      | 13%                     | 12%                     | 0%                      | 4%                      | 0%                      | -                       | -                      |
|                   | Physical location Print publication Online                                                                                                                                                                          | 55%<br>45%<br>23%       |                          | 60%<br>42%<br>30%       | 58%<br>47%<br>18%       | 40%<br>60%<br>17%       | 56%<br>47%<br>31%        | 54%<br>34%<br>17%        | 55%<br>36%<br>39%        | 58%<br>49%<br>24%       | 74%<br>26%<br>35%       | 61%<br>42%<br>23%       | 62%<br>59%<br>27%       | 51%<br>47%<br>20%       | 41%<br>51%<br>22%       | 30%<br>67%<br>19%       | 26%<br>65%<br>6%       |
|                   | Physical items or merchandise Other  Reconciliation Day and Reconciliation Week                                                                                                                                     | 5%<br>8%                | -                        | 5%<br>7%                | 3%<br>3%                | 5%<br>19%               | 6%<br>8%                 | 10%<br>10%               | 9%<br>11%                | 2%                      | 1%<br>10%               | 7%<br>8%                | 0%<br>7%                | 8%<br>6%                | 7%<br>10%               | 3%<br>7%                | 0%<br>13%              |
| 600               | q9mr. Before today, were you aware of any public events or activities in the ACT marking Reconciliation Day or Reconciliation Week? (Multiple Response)  Reconciliation Day in the Park (held in Glebe Park, Civic) | 16%                     | -                        | 12%                     | 17%                     | 22%                     | 19%                      | 16%                      | 16%                      | 17%                     | 14%                     | 23%                     | 16%                     | 18%                     | 13%                     | 13%                     | 10%                    |
|                   | National Museum of Australia activities  Family activities at the Jerrabomberra Wetlands  National Gallery of Australia activities                                                                                  | 2%<br>2%<br>2%          | -<br>-<br>-              | 1%<br>3%<br>0%          | 3%<br>4%<br>3%          | 3%<br>0%<br>5%          | 1%<br>1%<br>1%           | 1%<br>0%<br>0%           | 2%<br>0%<br>0%           | 1%<br>1%<br>1%<br>5%    | 1%<br>3%<br>3%          | 3%<br>4%<br>1%          | 0%<br>7%<br>0%          | 2%<br>1%<br>1%          | 2%<br>1%<br>4%          | 0%<br>0%<br>0%          | 3%<br>0%<br>0%         |
|                   | National Film and Sound Archives (NFSA) screenings National Portrait Gallery activities Other                                                                                                                       | 1%<br>0%<br>6%          |                          | 0%<br>0%<br>4%          | 1%<br>1%<br>9%          | 1%<br>1%<br>9%          | 0%<br>0%<br>15%          | 1%<br>0%<br>2%           | 0%<br>0%<br>7%           | 1%<br>0%<br>3%          | 0%<br>0%<br>2%          | 1%<br>2%<br>6%          | 0%<br>0%<br>8%          | 1%<br>0%<br>5%          | 1%<br>0%<br>13%         | 0%<br>0%<br>6%          | 1%<br>0%<br>3%         |
| 240               | No, not aware of any of the above q10mr. Which of these events, if any, did you or anyone in your household attend? (Multiple Response)                                                                             | 76%                     | -                        | 82%                     | 74%                     | 63%                     | 67%                      | 81%                      | 79%                      | 74%                     | 78%                     | 72%                     | 76%                     | 74%                     | 72%                     | 84%                     | 84%                    |
|                   | Reconciliation Day in the Park (held in Glebe Park, Civic)  National Museum of Australia activities  National Gallery of Australia activities  National Film and Sound Archives (NFSA) screenings                   | 10%<br>2%<br>1%<br>1%   | -                        | 6%<br>3%<br>0%<br>0%    | 13%<br>3%<br>3%<br>0%   | 16%<br>0%<br>2%<br>2%   | 8%<br>3%<br>0%<br>0%     | 7%<br>0%<br>0%<br>3%     | 6%<br>3%<br>0%<br>0%     | 6%<br>0%<br>3%<br>0%    | 6%<br>0%<br>0%<br>0%    | 15%<br>3%<br>0%<br>0%   | 36%<br>0%<br>0%<br>0%   | 8%<br>1%<br>0%<br>1%    | 4%<br>1%<br>8%<br>4%    | 5%<br>0%<br>0%<br>0%    | 7%<br>11%<br>0%<br>0%  |
|                   | Family activities at the Jerrabomberra Wetlands  National Portrait Gallery activities  Other                                                                                                                        | 1%<br>0%<br>4%          | -<br>-<br>-              | 3%<br>0%<br>3%          | 0%<br>0%<br>0%<br>13%   | 0%<br>2%<br>2%          | 0%<br>0%<br>3%           | 0%<br>0%<br>0%           | 0%<br>0%<br>3%           | 0%<br>0%<br>0%          | 0%<br>0%<br>0%          | 0%<br>2%<br>6%          | 19%<br>0%<br>4%         | 0%<br>0%<br>2%          | 0%<br>0%<br>12%         | 0%<br>0%<br>0%          | 0%<br>0%<br>0%         |
| 102               | Did not attend any of the above  q11mr. How did you hear about Reconcilation Day in the Park? (Multiple Response)                                                                                                   | 84%                     | _                        | 90%                     | 72%                     | 74%                     | 90%                      | 93%                      | 90%                      | 91%                     | 96%                     | 80%                     | 60%                     | 90%                     | 72%                     | 95%                     | 83%                    |
|                   | Conversation and word of mouth  From friends, family, colleagues or acquaintances  Other (Conversation and word of mouth)                                                                                           | 31%<br>31%<br>0%        | -                        | 18%<br>18%<br>0%        | 46%<br>46%<br>0%        | 37%<br>37%<br>0%        | 13%<br>13%<br>0%         | 27%<br>27%<br>0%         | 57%<br>57%<br>0%         | 27%<br>27%<br>0%        | 27%<br>27%<br>0%        | 35%<br>35%<br>0%        | 9%<br>9%<br>0%          | 25%<br>25%<br>0%        | 52%<br>52%<br>0%        | 42%<br>42%<br>0%        | 12%<br>12%<br>0%       |
|                   | Online Online news site ACT Government website ACT Government social media                                                                                                                                          | 42%<br>19%<br>16%<br>8% | -<br>-<br>-              | 45%<br>27%<br>18%<br>0% | 38%<br>8%<br>15%<br>15% | 26%<br>11%<br>16%<br>0% | 67%<br>27%<br>13%<br>20% | 60%<br>27%<br>20%<br>13% | 21%<br>14%<br>7%<br>7%   | 27%<br>20%<br>7%<br>7%  | 49%<br>23%<br>3%<br>18% | 62%<br>26%<br>29%<br>9% | 13%<br>0%<br>13%<br>0%  | 33%<br>16%<br>10%<br>6% | 32%<br>21%<br>0%<br>14% | 28%<br>14%<br>14%<br>0% | 46%<br>0%<br>46%<br>0% |
|                   | Other (Online) Other media Radio news                                                                                                                                                                               | 1%<br>24%<br>22%        | -                        | 0%<br>36%<br>36%        | 0%<br>8%<br>8%          | 0%<br>37%<br>26%        | 7%<br>13%<br>7%          | 0%<br>13%<br>13%         | 0%<br>29%<br>29%         | 0%<br>40%<br>40%        | 5%<br>20%<br>20%        | 0%<br>14%<br>14%        | 0%<br>0%<br>0%          | 0%<br>42%<br>39%        | 0%<br>19%<br>15%        | 0%<br>8%<br>8%          | 0%<br>30%<br>12%       |
|                   | Television news Site advertising Other (Media)                                                                                                                                                                      | 2%<br>2%<br>1%          |                          | 9%<br>0%<br>0%          | 0%<br>0%<br>0%          | 0%<br>5%<br>5%          | 0%<br>7%<br>0%           | 0%<br>0%<br>0%           | 0%<br>0%<br>0%           | 0%<br>0%<br>0%          | 0%<br>0%<br>0%          | 6%<br>0%<br>0%          | 0%<br>0%<br>0%          | 0%<br>3%<br>0%          | 0%<br>4%<br>0%          | 0%<br>0%<br>0%          | 0%<br>0%<br>19%        |
|                   | Television advertising Radio advertising Other Other (Various)                                                                                                                                                      | 0%<br>0%<br>3%<br>3%    | -                        | 0%<br>0%<br>0%<br>0%    | 0%<br>0%<br>8%<br>8%    | 0%<br>0%<br>0%<br>0%    | 0%<br>0%<br>7%<br>7%     | 0%<br>0%<br>7%<br>7%     | 0%<br>0%<br>0%<br>0%     | 0%<br>0%<br>0%<br>0%    | 0%<br>0%<br>5%<br>5%    | 0%<br>0%<br>0%<br>0%    | 0%<br>0%<br>36%<br>36%  | 0%<br>0%<br>5%<br>5%    | 0%<br>0%<br>0%<br>0%    | 0%<br>0%<br>0%<br>0%    | 0%<br>0%<br>0%<br>0%   |
|                   | Passing by the event itself as it took place  Not sure / Can't remember  To what extent would you agree or disagree with the following statements about                                                             | 0%<br>5%                | -                        | 0%<br>9%                | 0%<br>8%                | 0%                      | 0%                       | 0%                       | 0%<br>7%                 | 0%<br>7%                | 0%<br>0%                | 0%                      | 0%<br>41%               | 0%                      | 0%                      | 0%                      | 0%<br>12%              |
| 22<br>21          | Reconciliation Day in the Park?  q12a. The event was held a convenient time of day  q12b. The duration of the event was appropriate                                                                                 | 100%<br>100%            | 0%                       | -<br>-                  | 100%<br>100%            | 100%<br>100%            | 100%<br>100%             | -<br>-                   | -<br>-                   | -                       | 100%<br>100%            | 100%<br>100%            | -                       | 100%                    | 100%<br>100%            | -<br>-                  | -                      |
| 22<br>22          | q12c. The activities and entertainment were appropriate for the event q12d. Overall, Reconciliation Day in the Park was worth attending                                                                             | 96%<br>100%             | 4%<br>0%                 | -                       | 100%<br>100%            | 86%<br>100%             | 100%<br>100%             | -                        | -                        | -                       | 100%<br>100%            | 100%<br>100%            | -                       | 86%<br>100%             | 100%<br>100%            | -                       | -                      |
| 600               | Planning and development  q13mr. In the past five years, have you made a submission or comment to the  ACT Government on a planning process? (Multiple Response)                                                    |                         |                          |                         |                         |                         |                          |                          |                          |                         |                         |                         |                         |                         |                         |                         |                        |
|                   | Yes, commented on a Development Application Yes, participated in a community engagement on planning Yes, commented on a Master Plan                                                                                 | 11%<br>8%<br>2%         | -<br>-<br>-              | 12%<br>4%<br>1%         | 5%<br>12%<br>1%         | 16%<br>15%<br>3%        | 22%<br>10%<br>1%         | 1%<br>4%<br>5%           | 13%<br>8%<br>1%          | 23%<br>10%<br>1%        | 5%<br>5%<br>2%          | 9%<br>9%<br>3%          | 12%<br>19%<br>0%        | 14%<br>9%<br>3%         | 11%<br>8%<br>3%         | 12%<br>1%<br>1%         | 11%<br>13%<br>0%       |
|                   | Yes, commented on a Draft Environmental Impact Statement Yes, commented on a Draft Territory Plan Variation No Don't know / Can't recall                                                                            | 2%<br>2%<br>78%<br>0%   |                          | 3%<br>1%<br>79%<br>0%   | 0%<br>0%<br>82%<br>0%   | 2%<br>6%<br>67%<br>0%   | 1%<br>3%<br>66%<br>1%    | 1%<br>1%<br>90%<br>0%    | 2%<br>2%<br>76%<br>0%    | 6%<br>1%<br>68%<br>0%   | 1%<br>0%<br>88%<br>0%   | 0%<br>3%<br>81%<br>0%   | 2%<br>2%<br>67%<br>0%   | 4%<br>2%<br>75%<br>0%   | 2%<br>2%<br>75%<br>0%   | 0%<br>3%<br>84%<br>0%   | 4%<br>0%<br>74%<br>0%  |
| 144               | Based on all your dealings with the ACT Government on town planning and development, to what extent would you agree or disagree that:  q14a. The process was easy to participate in                                 | 51%                     | 35%                      | 42%                     | 43%                     | 68%                     | 42%                      | 56%                      | 40%                      | 61%                     | 73%                     | 57%                     | 27%                     | 50%                     | 50%                     | 60%                     | 41%                    |
| 144               | q14b. Information provided about the process by the ACT Government was easy to understand                                                                                                                           | 51%                     | 35%                      | 47%                     | 57%                     | 46%                     | 32%                      | 56%                      | 59%                      | 63%                     | 76%                     | 45%                     | 39%                     | 53%                     | 44%                     | 57%                     | 51%                    |
| 599               | q15mr. What are the main factors – if any – that make you less likely to submit comments on some planning applications? (Multiple Response)  No need  Not interested in having input                                | 35%<br>15%              | -                        | 39%<br>18%              | 34%<br>16%              | 32%<br>12%              | 37%<br>16%               | 35%<br>14%               | 37%<br>19%               | 32%<br>13%              | 39%<br>16%              | 35%<br>21%              | 29%<br>16%              | 33%<br>12%              | 39%<br>18%              | 32%<br>8%               | 39%<br>15%             |
|                   | No developments in my area  I trust that developments will be conducted responsibly, without my input  Other (No need)                                                                                              | 7%<br>4%<br>2%          | -<br>-<br>-              | 9%<br>2%<br>2%          | 4%<br>5%<br>3%          | 10%<br>5%<br>1%         | 11%<br>3%<br>4%          | 5%<br>4%<br>0%           | 3%<br>4%<br>2%           | 6%<br>2%<br>5%          | 9%<br>2%<br>0%          | 4%<br>2%<br>0%          | 8%<br>0%<br>0%          | 7%<br>6%<br>3%          | 5%<br>6%<br>5%          | 13%<br>0%<br>0%         | 7%<br>4%<br>2%         |
|                   | Barriers Difficult or protracted processes for submitting feedback My feedback would be ignored                                                                                                                     | 68%<br>16%<br>15%       | -                        | 66%<br>11%<br>16%       | 66%<br>17%<br>13%       | 69%<br>21%<br>16%       | 67%<br>16%<br>19%        | 68%<br>13%<br>13%        | 66%<br>24%<br>17%        | 77%<br>22%<br>18%       | 69%<br>8%<br>7%         | 67%<br>25%<br>9%        | 74%<br>31%<br>13%       | 70%<br>16%<br>15%       | 64%<br>11%<br>24%       | 68%<br>11%<br>23%       | 64%<br>17%<br>21%      |
|                   | Not informed of when there are developments  I don't have the time  Previous poor experience with ACT Government planning authorities  Unclear how to submit feedback                                               | 10%<br>7%<br>6%<br>5%   | -<br>-<br>-              | 11%<br>7%<br>2%<br>2%   | 10%<br>10%<br>9%<br>1%  | 12%<br>9%<br>8%<br>5%   | 8%<br>10%<br>5%<br>5%    | 9%<br>2%<br>5%<br>12%    | 11%<br>6%<br>6%<br>8%    | 8%<br>9%<br>10%<br>3%   | 14%<br>7%<br>6%<br>11%  | 12%<br>12%<br>3%<br>5%  | 8%<br>8%<br>14%<br>4%   | 13%<br>8%<br>6%<br>3%   | 6%<br>5%<br>5%<br>4%    | 3%<br>1%<br>1%<br>7%    | 6%<br>3%<br>18%<br>3%  |
|                   | Other (Barriers)  Don't know / Can't say                                                                                                                                                                            | 5%<br>21%               | -                        | 7%<br>22%               | 4%<br>19%               | 8%<br>13%               | 5%<br>18%                | 1% 26%                   | 6%<br>17%                | 5%                      | 2%                      | 5%<br>18%               | 4%                      | 8%<br>17%               | 4%                      | 3%<br>36%               | 3%<br>15%              |