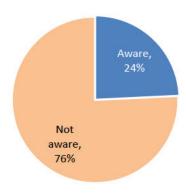

Total No of Docs

2

Community Views Survey 2018 (C2, July 2018)

| be<br>wo          | Cohort result is higher (yellow) or High lower (orange) than overall result:  10%  Cohort result is higher (yellow) or High negative result overall:  10%  10%  10%  10%  10%  10%  10%  10                         | % Agree/<br>Satisfied   | % Disagree/ Dissatisfied | Belconnen               | Gungahlin               | North<br>Canberra       | South<br>Canberra        | Tuggeranong              | Weston<br>Creek          | Woden                   | 18-24 years             | 25-34 years             | 35-44 years             | Age<br>45-54 years      | 55-64 years             | 65-74 years             | 75+ years              |
|-------------------|---------------------------------------------------------------------------------------------------------------------------------------------------------------------------------------------------------------------|-------------------------|--------------------------|-------------------------|-------------------------|-------------------------|--------------------------|--------------------------|--------------------------|-------------------------|-------------------------|-------------------------|-------------------------|-------------------------|-------------------------|-------------------------|------------------------|
| n=                | Total number of respondents:                                                                                                                                                                                        | 6                       | 500                      | 89                      | 77                      | 86                      | 79                       | 91                       | 90                       | 88                      | 78                      | 114                     | 27                      | 167                     | 99                      | 50                      | 65                     |
| 600               | Qutdoor Advertising q1. When multiple businesses occupy the same street or building, which of the following advertising options would you prefer?                                                                   |                         |                          |                         |                         |                         |                          |                          |                          |                         |                         |                         |                         |                         |                         |                         |                        |
|                   | A single digital screen attached to the building, showing the same messages in sequence  Separate physical sandwich boards placed along the footpath outside  Not sure / No preference                              | 48%<br>29%<br>22%       | -<br>-                   | 51%<br>31%<br>18%       | 44%<br>36%<br>19%       | 49%<br>22%<br>29%       | 54%<br>25%<br>20%        | 46%<br>26%<br>27%        | 49%<br>31%<br>20%        | 47%<br>31%<br>23%       | 46%<br>32%<br>22%       | 56%<br>37%<br>6%        | 65%<br>14%<br>21%       | 42%<br>34%<br>24%       | 44%<br>26%<br>30%       | 48%<br>21%<br>31%       | 50%<br>16%<br>34%      |
|                   | Assuming sufficient regulation, how likely would you be to support stand-alone outdoor digital screens in the ACT, for the following purposes: (% Definitely, Probably)                                             | 22/0                    | -                        | 1870                    | 1970                    | 2970                    | 2070                     | 2770                     | 2070                     | 23/0                    | 22/0                    | 070                     | 21/0                    | 24/0                    | 30/6                    | 31/0                    | 3470                   |
| 597<br>598<br>596 | q2b. Emergency messaging q2a. Traffic and road safety messages q2e. Community events                                                                                                                                | 92%<br>83%<br>56%       | 4%<br>9%<br>21%          | 95%<br>85%<br>58%       | 92%<br>88%<br>51%       | 87%<br>81%<br>62%       | 90%<br>85%<br>57%        | 93%<br>79%<br>58%        | 93%<br>70%<br>53%        | 89%<br>79%<br>48%       | 95%<br>84%<br>66%       | 92%<br>82%<br>61%       | 90%<br>87%<br>53%       | 93%<br>85%<br>57%       | 90%<br>80%<br>47%       | 99%<br>81%<br>57%       | 85%<br>76%<br>44%      |
| 597<br>594<br>597 | q2d. Major events and festivals q2c. Government messaging and information q2f. Commercial advertising                                                                                                               | 53%<br>38%<br>15%       | 24%<br>41%<br>73%        | 58%<br>43%<br>17%       | 47%<br>43%<br>16%       | 55%<br>29%<br>14%       | 58%<br>34%<br>10%        | 57%<br>39%<br>14%        | 52%<br>37%<br>13%        | 39%<br>26%<br>13%       | 63%<br>55%<br>25%       | 59%<br>55%<br>25%       | 57%<br>45%<br>30%       | 56%<br>28%<br>11%       | 42%<br>33%<br>5%        | 46%<br>28%<br>6%        | 45%<br>18%<br>7%       |
| 600               | q3. Before today, had you seen the "CBR" logo?  Yes                                                                                                                                                                 | 60%                     | _                        | 62%                     | 53%                     | 65%                     | 66%                      | 56%                      | 63%                      | 59%                     | 71%                     | 76%                     | 56%                     | 59%                     | 54%                     | 38%                     | 39%                    |
|                   | Yes, I think so  No  q4@. Do you recall seeing the "CBR" logo in any particular place, or publication,                                                                                                              | 5%<br>35%               | -                        | 1%<br>37%               | 5%<br>42%               | 5%<br>30%               | 4%<br>30%                | 11%<br>33%               | 4%<br>32%                | 8%<br>33%               | 6%<br>22%               | 3%<br>20%               | 7%<br>36%               | 5%<br>36%               | 5%<br>41%               | 4%<br>58%               | 10%<br>51%             |
| 600<br>275        | or website? (% Yes) q5mr. Where was the "CBR" logo? (Multiple Response)                                                                                                                                             | 46%                     | 54%                      | 47%                     | 47%                     | 47%                     | 44%                      | 42%                      | 47%                      | 48%                     | 54%                     | 60%                     | 52%                     | 48%                     | 42%                     | 25%                     | 17%                    |
|                   | Physical location Print publication Online Physical items or merchandise                                                                                                                                            | 52%<br>42%<br>21%<br>6% | -<br>-<br>-              | 57%<br>36%<br>24%<br>5% | 53%<br>47%<br>17%<br>3% | 43%<br>58%<br>18%<br>5% | 54%<br>43%<br>26%<br>6%  | 45%<br>34%<br>16%<br>11% | 52%<br>33%<br>40%<br>10% | 62%<br>43%<br>24%<br>2% | 65%<br>23%<br>30%<br>1% | 58%<br>36%<br>20%<br>7% | 47%<br>59%<br>27%<br>0% | 52%<br>43%<br>20%<br>8% | 41%<br>51%<br>19%<br>7% | 30%<br>67%<br>19%<br>3% | 28%<br>61%<br>6%<br>0% |
| 600               | Other  q6. Before today, had you seen the "We are CBR" logo?  Yes                                                                                                                                                   | 6%                      | -                        | 5%                      | 3%                      | 10%                     | 6%                       | 8%                       | 17%                      | 0%                      | 6%                      | 4%                      | 7%                      | 5%                      | 10%                     | 7%                      | 4%                     |
|                   | Yes, I think so  No  q7@. Do you recall seeing the "We are CBR" logo in any particular place, or                                                                                                                    | 6%<br>77%               | -                        | 6%<br>74%               | 8%<br>78%               | 5%<br>77%               | 6%<br>75%                | 5%<br>79%                | 16%<br>68%               | 6%<br>83%               | 6%<br>46%               | 8%<br>70%               | 12%<br>74%              | 5%<br>79%               | 6%<br>89%               | 10%                     | 2%<br>94%              |
| 143<br>93         | publication, or website? (% Yes)  q8mr. Where was the "We are CBR" logo? (Multiple Response)                                                                                                                        | 69%                     | 31%                      | 74%                     | 71%                     | 65%                     | 60%                      | 68%                      | 59%                      | 80%                     | 77%                     | 82%                     | 63%                     | 62%                     | 51%                     | 35%                     | 29%                    |
|                   | Physical location Print publication Online Physical items or merchandise                                                                                                                                            | 60%<br>27%<br>27%<br>1% | -<br>-<br>-              | 53%<br>24%<br>35%<br>0% | 67%<br>33%<br>17%<br>0% | 50%<br>33%<br>25%<br>8% | 55%<br>27%<br>36%<br>0%  | 85%<br>15%<br>8%<br>0%   | 50%<br>25%<br>56%<br>6%  | 42%<br>50%<br>33%<br>0% | 63%<br>16%<br>31%<br>0% | 56%<br>25%<br>31%<br>3% | 64%<br>50%<br>23%<br>0% | 62%<br>43%<br>10%<br>0% | 47%<br>27%<br>53%<br>0% | -                       | -<br>-<br>-            |
| 289               | Other  q5_8mr. Recalled locations of either logo ("CBR" and/or "We are CBR") (Multiple Response)                                                                                                                    | 11%                     | -                        | 12%                     | 0%                      | 33%                     | 9%                       | 8%                       | 6%                       | 8%                      | 13%                     | 12%                     | 0%                      | 4%                      | 0%                      | -                       | -                      |
|                   | Physical location Print publication Online                                                                                                                                                                          | 55%<br>45%<br>23%       |                          | 60%<br>42%<br>30%       | 58%<br>47%<br>18%       | 40%<br>60%<br>17%       | 56%<br>47%<br>31%        | 54%<br>34%<br>17%        | 55%<br>36%<br>39%        | 58%<br>49%<br>24%       | 74%<br>26%<br>35%       | 61%<br>42%<br>23%       | 62%<br>59%<br>27%       | 51%<br>47%<br>20%       | 41%<br>51%<br>22%       | 30%<br>67%<br>19%       | 26%<br>65%<br>6%       |
|                   | Physical items or merchandise Other  Reconciliation Day and Reconciliation Week                                                                                                                                     | 5%<br>8%                | -                        | 5%<br>7%                | 3%<br>3%                | 5%<br>19%               | 6%<br>8%                 | 10%<br>10%               | 9%<br>11%                | 2%                      | 1%<br>10%               | 7%<br>8%                | 0%<br>7%                | 8%<br>6%                | 7%<br>10%               | 3%<br>7%                | 0%<br>13%              |
| 600               | q9mr. Before today, were you aware of any public events or activities in the ACT marking Reconciliation Day or Reconciliation Week? (Multiple Response)  Reconciliation Day in the Park (held in Glebe Park, Civic) | 16%                     | -                        | 12%                     | 17%                     | 22%                     | 19%                      | 16%                      | 16%                      | 17%                     | 14%                     | 23%                     | 16%                     | 18%                     | 13%                     | 13%                     | 10%                    |
|                   | National Museum of Australia activities  Family activities at the Jerrabomberra Wetlands  National Gallery of Australia activities                                                                                  | 2%<br>2%<br>2%          | -<br>-<br>-              | 1%<br>3%<br>0%          | 3%<br>4%<br>3%          | 3%<br>0%<br>5%          | 1%<br>1%<br>1%           | 1%<br>0%<br>0%           | 2%<br>0%<br>0%           | 1%<br>1%<br>1%<br>5%    | 1%<br>3%<br>3%          | 3%<br>4%<br>1%          | 0%<br>7%<br>0%          | 2%<br>1%<br>1%          | 2%<br>1%<br>4%          | 0%<br>0%<br>0%          | 3%<br>0%<br>0%         |
|                   | National Film and Sound Archives (NFSA) screenings National Portrait Gallery activities Other                                                                                                                       | 1%<br>0%<br>6%          |                          | 0%<br>0%<br>4%          | 1%<br>1%<br>9%          | 1%<br>1%<br>9%          | 0%<br>0%<br>15%          | 1%<br>0%<br>2%           | 0%<br>0%<br>7%           | 1%<br>0%<br>3%          | 0%<br>0%<br>2%          | 1%<br>2%<br>6%          | 0%<br>0%<br>8%          | 1%<br>0%<br>5%          | 1%<br>0%<br>13%         | 0%<br>0%<br>6%          | 1%<br>0%<br>3%         |
| 240               | No, not aware of any of the above q10mr. Which of these events, if any, did you or anyone in your household attend? (Multiple Response)                                                                             | 76%                     | -                        | 82%                     | 74%                     | 63%                     | 67%                      | 81%                      | 79%                      | 74%                     | 78%                     | 72%                     | 76%                     | 74%                     | 72%                     | 84%                     | 84%                    |
|                   | Reconciliation Day in the Park (held in Glebe Park, Civic)  National Museum of Australia activities  National Gallery of Australia activities  National Film and Sound Archives (NFSA) screenings                   | 10%<br>2%<br>1%<br>1%   | -                        | 6%<br>3%<br>0%<br>0%    | 13%<br>3%<br>3%<br>0%   | 16%<br>0%<br>2%<br>2%   | 8%<br>3%<br>0%<br>0%     | 7%<br>0%<br>0%<br>3%     | 6%<br>3%<br>0%<br>0%     | 6%<br>0%<br>3%<br>0%    | 6%<br>0%<br>0%<br>0%    | 15%<br>3%<br>0%<br>0%   | 36%<br>0%<br>0%<br>0%   | 8%<br>1%<br>0%<br>1%    | 4%<br>1%<br>8%<br>4%    | 5%<br>0%<br>0%<br>0%    | 7%<br>11%<br>0%<br>0%  |
|                   | Family activities at the Jerrabomberra Wetlands  National Portrait Gallery activities  Other                                                                                                                        | 1%<br>0%<br>4%          | -<br>-<br>-              | 3%<br>0%<br>3%          | 0%<br>0%<br>0%<br>13%   | 0%<br>2%<br>2%          | 0%<br>0%<br>3%           | 0%<br>0%<br>0%           | 0%<br>0%<br>3%           | 0%<br>0%<br>0%          | 0%<br>0%<br>0%          | 0%<br>2%<br>6%          | 19%<br>0%<br>4%         | 0%<br>0%<br>2%          | 0%<br>0%<br>12%         | 0%<br>0%<br>0%          | 0%<br>0%<br>0%         |
| 102               | Did not attend any of the above  q11mr. How did you hear about Reconcilation Day in the Park? (Multiple Response)                                                                                                   | 84%                     | _                        | 90%                     | 72%                     | 74%                     | 90%                      | 93%                      | 90%                      | 91%                     | 96%                     | 80%                     | 60%                     | 90%                     | 72%                     | 95%                     | 83%                    |
|                   | Conversation and word of mouth  From friends, family, colleagues or acquaintances  Other (Conversation and word of mouth)                                                                                           | 31%<br>31%<br>0%        | -                        | 18%<br>18%<br>0%        | 46%<br>46%<br>0%        | 37%<br>37%<br>0%        | 13%<br>13%<br>0%         | 27%<br>27%<br>0%         | 57%<br>57%<br>0%         | 27%<br>27%<br>0%        | 27%<br>27%<br>0%        | 35%<br>35%<br>0%        | 9%<br>9%<br>0%          | 25%<br>25%<br>0%        | 52%<br>52%<br>0%        | 42%<br>42%<br>0%        | 12%<br>12%<br>0%       |
|                   | Online Online news site ACT Government website ACT Government social media                                                                                                                                          | 42%<br>19%<br>16%<br>8% | -<br>-<br>-              | 45%<br>27%<br>18%<br>0% | 38%<br>8%<br>15%<br>15% | 26%<br>11%<br>16%<br>0% | 67%<br>27%<br>13%<br>20% | 60%<br>27%<br>20%<br>13% | 21%<br>14%<br>7%<br>7%   | 27%<br>20%<br>7%<br>7%  | 49%<br>23%<br>3%<br>18% | 62%<br>26%<br>29%<br>9% | 13%<br>0%<br>13%<br>0%  | 33%<br>16%<br>10%<br>6% | 32%<br>21%<br>0%<br>14% | 28%<br>14%<br>14%<br>0% | 46%<br>0%<br>46%<br>0% |
|                   | Other (Online) Other media Radio news                                                                                                                                                                               | 1%<br>24%<br>22%        | -                        | 0%<br>36%<br>36%        | 0%<br>8%<br>8%          | 0%<br>37%<br>26%        | 7%<br>13%<br>7%          | 0%<br>13%<br>13%         | 0%<br>29%<br>29%         | 0%<br>40%<br>40%        | 5%<br>20%<br>20%        | 0%<br>14%<br>14%        | 0%<br>0%<br>0%          | 0%<br>42%<br>39%        | 0%<br>19%<br>15%        | 0%<br>8%<br>8%          | 0%<br>30%<br>12%       |
|                   | Television news Site advertising Other (Media)                                                                                                                                                                      | 2%<br>2%<br>1%          |                          | 9%<br>0%<br>0%          | 0%<br>0%<br>0%          | 0%<br>5%<br>5%          | 0%<br>7%<br>0%           | 0%<br>0%<br>0%           | 0%<br>0%<br>0%           | 0%<br>0%<br>0%          | 0%<br>0%<br>0%          | 6%<br>0%<br>0%          | 0%<br>0%<br>0%          | 0%<br>3%<br>0%          | 0%<br>4%<br>0%          | 0%<br>0%<br>0%          | 0%<br>0%<br>19%        |
|                   | Television advertising Radio advertising Other Other (Various)                                                                                                                                                      | 0%<br>0%<br>3%<br>3%    | -                        | 0%<br>0%<br>0%<br>0%    | 0%<br>0%<br>8%<br>8%    | 0%<br>0%<br>0%<br>0%    | 0%<br>0%<br>7%<br>7%     | 0%<br>0%<br>7%<br>7%     | 0%<br>0%<br>0%<br>0%     | 0%<br>0%<br>0%<br>0%    | 0%<br>0%<br>5%<br>5%    | 0%<br>0%<br>0%<br>0%    | 0%<br>0%<br>36%<br>36%  | 0%<br>0%<br>5%<br>5%    | 0%<br>0%<br>0%<br>0%    | 0%<br>0%<br>0%<br>0%    | 0%<br>0%<br>0%<br>0%   |
|                   | Passing by the event itself as it took place  Not sure / Can't remember  To what extent would you agree or disagree with the following statements about                                                             | 0%<br>5%                | -                        | 0%<br>9%                | 0%<br>8%                | 0%                      | 0%                       | 0%                       | 0%<br>7%                 | 0%<br>7%                | 0%<br>0%                | 0%                      | 0%<br>41%               | 0%                      | 0%                      | 0%                      | 0%<br>12%              |
| 22<br>21          | Reconciliation Day in the Park?  q12a. The event was held a convenient time of day  q12b. The duration of the event was appropriate                                                                                 | 100%<br>100%            | 0%                       | -<br>-                  | 100%<br>100%            | 100%<br>100%            | 100%<br>100%             | -<br>-                   | -<br>-                   | -                       | 100%<br>100%            | 100%<br>100%            | -                       | 100%                    | 100%<br>100%            | -<br>-                  | -                      |
| 22<br>22          | q12c. The activities and entertainment were appropriate for the event q12d. Overall, Reconciliation Day in the Park was worth attending                                                                             | 96%<br>100%             | 4%<br>0%                 | -                       | 100%<br>100%            | 86%<br>100%             | 100%<br>100%             | -                        | -                        | -                       | 100%<br>100%            | 100%<br>100%            | -                       | 86%<br>100%             | 100%<br>100%            | -                       | -                      |
| 600               | Planning and development  q13mr. In the past five years, have you made a submission or comment to the  ACT Government on a planning process? (Multiple Response)                                                    |                         |                          |                         |                         |                         |                          |                          |                          |                         |                         |                         |                         |                         |                         |                         |                        |
|                   | Yes, commented on a Development Application Yes, participated in a community engagement on planning Yes, commented on a Master Plan                                                                                 | 11%<br>8%<br>2%         | -<br>-<br>-              | 12%<br>4%<br>1%         | 5%<br>12%<br>1%         | 16%<br>15%<br>3%        | 22%<br>10%<br>1%         | 1%<br>4%<br>5%           | 13%<br>8%<br>1%          | 23%<br>10%<br>1%        | 5%<br>5%<br>2%          | 9%<br>9%<br>3%          | 12%<br>19%<br>0%        | 14%<br>9%<br>3%         | 11%<br>8%<br>3%         | 12%<br>1%<br>1%         | 11%<br>13%<br>0%       |
|                   | Yes, commented on a Draft Environmental Impact Statement Yes, commented on a Draft Territory Plan Variation No Don't know / Can't recall                                                                            | 2%<br>2%<br>78%<br>0%   |                          | 3%<br>1%<br>79%<br>0%   | 0%<br>0%<br>82%<br>0%   | 2%<br>6%<br>67%<br>0%   | 1%<br>3%<br>66%<br>1%    | 1%<br>1%<br>90%<br>0%    | 2%<br>2%<br>76%<br>0%    | 6%<br>1%<br>68%<br>0%   | 1%<br>0%<br>88%<br>0%   | 0%<br>3%<br>81%<br>0%   | 2%<br>2%<br>67%<br>0%   | 4%<br>2%<br>75%<br>0%   | 2%<br>2%<br>75%<br>0%   | 0%<br>3%<br>84%<br>0%   | 4%<br>0%<br>74%<br>0%  |
| 144               | Based on all your dealings with the ACT Government on town planning and development, to what extent would you agree or disagree that:  q14a. The process was easy to participate in                                 | 51%                     | 35%                      | 42%                     | 43%                     | 68%                     | 42%                      | 56%                      | 40%                      | 61%                     | 73%                     | 57%                     | 27%                     | 50%                     | 50%                     | 60%                     | 41%                    |
| 144               | q14b. Information provided about the process by the ACT Government was easy to understand                                                                                                                           | 51%                     | 35%                      | 47%                     | 57%                     | 46%                     | 32%                      | 56%                      | 59%                      | 63%                     | 76%                     | 45%                     | 39%                     | 53%                     | 44%                     | 57%                     | 51%                    |
| 599               | q15mr. What are the main factors – if any – that make you less likely to submit comments on some planning applications? (Multiple Response)  No need  Not interested in having input                                | 35%<br>15%              | -                        | 39%<br>18%              | 34%<br>16%              | 32%<br>12%              | 37%<br>16%               | 35%<br>14%               | 37%<br>19%               | 32%<br>13%              | 39%<br>16%              | 35%<br>21%              | 29%<br>16%              | 33%<br>12%              | 39%<br>18%              | 32%<br>8%               | 39%<br>15%             |
|                   | No developments in my area  I trust that developments will be conducted responsibly, without my input  Other (No need)                                                                                              | 7%<br>4%<br>2%          | -<br>-<br>-              | 9%<br>2%<br>2%          | 4%<br>5%<br>3%          | 10%<br>5%<br>1%         | 11%<br>3%<br>4%          | 5%<br>4%<br>0%           | 3%<br>4%<br>2%           | 6%<br>2%<br>5%          | 9%<br>2%<br>0%          | 4%<br>2%<br>0%          | 8%<br>0%<br>0%          | 7%<br>6%<br>3%          | 5%<br>6%<br>5%          | 13%<br>0%<br>0%         | 7%<br>4%<br>2%         |
|                   | Barriers Difficult or protracted processes for submitting feedback My feedback would be ignored                                                                                                                     | 68%<br>16%<br>15%       | -                        | 66%<br>11%<br>16%       | 66%<br>17%<br>13%       | 69%<br>21%<br>16%       | 67%<br>16%<br>19%        | 68%<br>13%<br>13%        | 66%<br>24%<br>17%        | 77%<br>22%<br>18%       | 69%<br>8%<br>7%         | 67%<br>25%<br>9%        | 74%<br>31%<br>13%       | 70%<br>16%<br>15%       | 64%<br>11%<br>24%       | 68%<br>11%<br>23%       | 64%<br>17%<br>21%      |
|                   | Not informed of when there are developments  I don't have the time  Previous poor experience with ACT Government planning authorities  Unclear how to submit feedback                                               | 10%<br>7%<br>6%<br>5%   | -<br>-<br>-              | 11%<br>7%<br>2%<br>2%   | 10%<br>10%<br>9%<br>1%  | 12%<br>9%<br>8%<br>5%   | 8%<br>10%<br>5%<br>5%    | 9%<br>2%<br>5%<br>12%    | 11%<br>6%<br>6%<br>8%    | 8%<br>9%<br>10%<br>3%   | 14%<br>7%<br>6%<br>11%  | 12%<br>12%<br>3%<br>5%  | 8%<br>8%<br>14%<br>4%   | 13%<br>8%<br>6%<br>3%   | 6%<br>5%<br>5%<br>4%    | 3%<br>1%<br>1%<br>7%    | 6%<br>3%<br>18%<br>3%  |
|                   | Other (Barriers)  Don't know / Can't say                                                                                                                                                                            | 5%<br>21%               | -                        | 7%<br>22%               | 4%<br>19%               | 8%<br>13%               | 5%<br>18%                | 1% 26%                   | 6%<br>17%                | 5%                      | 2%                      | 5%<br>18%               | 4%                      | 8%<br>17%               | 4%                      | 3%<br>36%               | 3%<br>15%              |