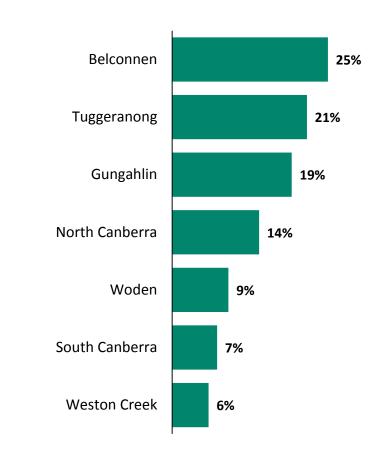

Total No of Docs

2

Community Views Survey 2018 (C2, July 2018)

| be<br>wo          | Cohort result is higher (yellow) or High lower (orange) than overall result:  10%  Cohort result is higher (yellow) or High negative result overall:  10%  10%  10%  10%  10%  10%  10%  10                         | % Agree/<br>Satisfied   | % Disagree/ Dissatisfied | Belconnen               | Gungahlin               | North<br>Canberra       | South<br>Canberra        | Tuggeranong              | Weston<br>Creek          | Woden                   | 18-24 years             | 25-34 years             | 35-44 years             | Age<br>45-54 years      | 55-64 years             | 65-74 years             | 75+ years              |
|-------------------|---------------------------------------------------------------------------------------------------------------------------------------------------------------------------------------------------------------------|-------------------------|--------------------------|-------------------------|-------------------------|-------------------------|--------------------------|--------------------------|--------------------------|-------------------------|-------------------------|-------------------------|-------------------------|-------------------------|-------------------------|-------------------------|------------------------|
| n=                | Total number of respondents:                                                                                                                                                                                        | 6                       | 500                      | 89                      | 77                      | 86                      | 79                       | 91                       | 90                       | 88                      | 78                      | 114                     | 27                      | 167                     | 99                      | 50                      | 65                     |
| 600               | Qutdoor Advertising q1. When multiple businesses occupy the same street or building, which of the following advertising options would you prefer?                                                                   |                         |                          |                         |                         |                         |                          |                          |                          |                         |                         |                         |                         |                         |                         |                         |                        |
|                   | A single digital screen attached to the building, showing the same messages in sequence  Separate physical sandwich boards placed along the footpath outside  Not sure / No preference                              | 48%<br>29%<br>22%       | -<br>-                   | 51%<br>31%<br>18%       | 44%<br>36%<br>19%       | 49%<br>22%<br>29%       | 54%<br>25%<br>20%        | 46%<br>26%<br>27%        | 49%<br>31%<br>20%        | 47%<br>31%<br>23%       | 46%<br>32%<br>22%       | 56%<br>37%<br>6%        | 65%<br>14%<br>21%       | 42%<br>34%<br>24%       | 44%<br>26%<br>30%       | 48%<br>21%<br>31%       | 50%<br>16%<br>34%      |
|                   | Assuming sufficient regulation, how likely would you be to support stand-alone outdoor digital screens in the ACT, for the following purposes: (% Definitely, Probably)                                             | 22/0                    | -                        | 1870                    | 1970                    | 2970                    | 2070                     | 2770                     | 2070                     | 23/0                    | 22/0                    | 070                     | 21/0                    | 24/0                    | 30/6                    | 31/0                    | 3470                   |
| 597<br>598<br>596 | q2b. Emergency messaging q2a. Traffic and road safety messages q2e. Community events                                                                                                                                | 92%<br>83%<br>56%       | 4%<br>9%<br>21%          | 95%<br>85%<br>58%       | 92%<br>88%<br>51%       | 87%<br>81%<br>62%       | 90%<br>85%<br>57%        | 93%<br>79%<br>58%        | 93%<br>70%<br>53%        | 89%<br>79%<br>48%       | 95%<br>84%<br>66%       | 92%<br>82%<br>61%       | 90%<br>87%<br>53%       | 93%<br>85%<br>57%       | 90%<br>80%<br>47%       | 99%<br>81%<br>57%       | 85%<br>76%<br>44%      |
| 597<br>594<br>597 | q2d. Major events and festivals q2c. Government messaging and information q2f. Commercial advertising                                                                                                               | 53%<br>38%<br>15%       | 24%<br>41%<br>73%        | 58%<br>43%<br>17%       | 47%<br>43%<br>16%       | 55%<br>29%<br>14%       | 58%<br>34%<br>10%        | 57%<br>39%<br>14%        | 52%<br>37%<br>13%        | 39%<br>26%<br>13%       | 63%<br>55%<br>25%       | 59%<br>55%<br>25%       | 57%<br>45%<br>30%       | 56%<br>28%<br>11%       | 42%<br>33%<br>5%        | 46%<br>28%<br>6%        | 45%<br>18%<br>7%       |
| 600               | q3. Before today, had you seen the "CBR" logo?  Yes                                                                                                                                                                 | 60%                     | _                        | 62%                     | 53%                     | 65%                     | 66%                      | 56%                      | 63%                      | 59%                     | 71%                     | 76%                     | 56%                     | 59%                     | 54%                     | 38%                     | 39%                    |
|                   | Yes, I think so  No  q4@. Do you recall seeing the "CBR" logo in any particular place, or publication,                                                                                                              | 5%<br>35%               | -                        | 1%<br>37%               | 5%<br>42%               | 5%<br>30%               | 4%<br>30%                | 11%<br>33%               | 4%<br>32%                | 8%<br>33%               | 6%<br>22%               | 3%<br>20%               | 7%<br>36%               | 5%<br>36%               | 5%<br>41%               | 4%<br>58%               | 10%<br>51%             |
| 600<br>275        | or website? (% Yes) q5mr. Where was the "CBR" logo? (Multiple Response)                                                                                                                                             | 46%                     | 54%                      | 47%                     | 47%                     | 47%                     | 44%                      | 42%                      | 47%                      | 48%                     | 54%                     | 60%                     | 52%                     | 48%                     | 42%                     | 25%                     | 17%                    |
|                   | Physical location Print publication Online Physical items or merchandise                                                                                                                                            | 52%<br>42%<br>21%<br>6% | -<br>-<br>-              | 57%<br>36%<br>24%<br>5% | 53%<br>47%<br>17%<br>3% | 43%<br>58%<br>18%<br>5% | 54%<br>43%<br>26%<br>6%  | 45%<br>34%<br>16%<br>11% | 52%<br>33%<br>40%<br>10% | 62%<br>43%<br>24%<br>2% | 65%<br>23%<br>30%<br>1% | 58%<br>36%<br>20%<br>7% | 47%<br>59%<br>27%<br>0% | 52%<br>43%<br>20%<br>8% | 41%<br>51%<br>19%<br>7% | 30%<br>67%<br>19%<br>3% | 28%<br>61%<br>6%<br>0% |
| 600               | Other  q6. Before today, had you seen the "We are CBR" logo?  Yes                                                                                                                                                   | 6%                      | -                        | 5%                      | 3%                      | 10%                     | 6%                       | 8%                       | 17%                      | 0%                      | 6%                      | 4%                      | 7%                      | 5%                      | 10%                     | 7%                      | 4%                     |
|                   | Yes, I think so  No  q7@. Do you recall seeing the "We are CBR" logo in any particular place, or                                                                                                                    | 6%<br>77%               | -                        | 6%<br>74%               | 8%<br>78%               | 5%<br>77%               | 6%<br>75%                | 5%<br>79%                | 16%<br>68%               | 6%<br>83%               | 6%<br>46%               | 8%<br>70%               | 12%<br>74%              | 5%<br>79%               | 6%<br>89%               | 10%                     | 2%<br>94%              |
| 143<br>93         | publication, or website? (% Yes)  q8mr. Where was the "We are CBR" logo? (Multiple Response)                                                                                                                        | 69%                     | 31%                      | 74%                     | 71%                     | 65%                     | 60%                      | 68%                      | 59%                      | 80%                     | 77%                     | 82%                     | 63%                     | 62%                     | 51%                     | 35%                     | 29%                    |
|                   | Physical location Print publication Online Physical items or merchandise                                                                                                                                            | 60%<br>27%<br>27%<br>1% | -<br>-<br>-              | 53%<br>24%<br>35%<br>0% | 67%<br>33%<br>17%<br>0% | 50%<br>33%<br>25%<br>8% | 55%<br>27%<br>36%<br>0%  | 85%<br>15%<br>8%<br>0%   | 50%<br>25%<br>56%<br>6%  | 42%<br>50%<br>33%<br>0% | 63%<br>16%<br>31%<br>0% | 56%<br>25%<br>31%<br>3% | 64%<br>50%<br>23%<br>0% | 62%<br>43%<br>10%<br>0% | 47%<br>27%<br>53%<br>0% | -                       | -<br>-<br>-            |
| 289               | Other  q5_8mr. Recalled locations of either logo ("CBR" and/or "We are CBR") (Multiple Response)                                                                                                                    | 11%                     | -                        | 12%                     | 0%                      | 33%                     | 9%                       | 8%                       | 6%                       | 8%                      | 13%                     | 12%                     | 0%                      | 4%                      | 0%                      | -                       | -                      |
|                   | Physical location Print publication Online                                                                                                                                                                          | 55%<br>45%<br>23%       |                          | 60%<br>42%<br>30%       | 58%<br>47%<br>18%       | 40%<br>60%<br>17%       | 56%<br>47%<br>31%        | 54%<br>34%<br>17%        | 55%<br>36%<br>39%        | 58%<br>49%<br>24%       | 74%<br>26%<br>35%       | 61%<br>42%<br>23%       | 62%<br>59%<br>27%       | 51%<br>47%<br>20%       | 41%<br>51%<br>22%       | 30%<br>67%<br>19%       | 26%<br>65%<br>6%       |
|                   | Physical items or merchandise Other  Reconciliation Day and Reconciliation Week                                                                                                                                     | 5%<br>8%                | -                        | 5%<br>7%                | 3%<br>3%                | 5%<br>19%               | 6%<br>8%                 | 10%<br>10%               | 9%<br>11%                | 2%                      | 1%<br>10%               | 7%<br>8%                | 0%<br>7%                | 8%<br>6%                | 7%<br>10%               | 3%<br>7%                | 0%<br>13%              |
| 600               | q9mr. Before today, were you aware of any public events or activities in the ACT marking Reconciliation Day or Reconciliation Week? (Multiple Response)  Reconciliation Day in the Park (held in Glebe Park, Civic) | 16%                     | -                        | 12%                     | 17%                     | 22%                     | 19%                      | 16%                      | 16%                      | 17%                     | 14%                     | 23%                     | 16%                     | 18%                     | 13%                     | 13%                     | 10%                    |
|                   | National Museum of Australia activities  Family activities at the Jerrabomberra Wetlands  National Gallery of Australia activities                                                                                  | 2%<br>2%<br>2%          | -<br>-<br>-              | 1%<br>3%<br>0%          | 3%<br>4%<br>3%          | 3%<br>0%<br>5%          | 1%<br>1%<br>1%           | 1%<br>0%<br>0%           | 2%<br>0%<br>0%           | 1%<br>1%<br>1%<br>5%    | 1%<br>3%<br>3%          | 3%<br>4%<br>1%          | 0%<br>7%<br>0%          | 2%<br>1%<br>1%          | 2%<br>1%<br>4%          | 0%<br>0%<br>0%          | 3%<br>0%<br>0%         |
|                   | National Film and Sound Archives (NFSA) screenings National Portrait Gallery activities Other                                                                                                                       | 1%<br>0%<br>6%          |                          | 0%<br>0%<br>4%          | 1%<br>1%<br>9%          | 1%<br>1%<br>9%          | 0%<br>0%<br>15%          | 1%<br>0%<br>2%           | 0%<br>0%<br>7%           | 1%<br>0%<br>3%          | 0%<br>0%<br>2%          | 1%<br>2%<br>6%          | 0%<br>0%<br>8%          | 1%<br>0%<br>5%          | 1%<br>0%<br>13%         | 0%<br>0%<br>6%          | 1%<br>0%<br>3%         |
| 240               | No, not aware of any of the above q10mr. Which of these events, if any, did you or anyone in your household attend? (Multiple Response)                                                                             | 76%                     | -                        | 82%                     | 74%                     | 63%                     | 67%                      | 81%                      | 79%                      | 74%                     | 78%                     | 72%                     | 76%                     | 74%                     | 72%                     | 84%                     | 84%                    |
|                   | Reconciliation Day in the Park (held in Glebe Park, Civic)  National Museum of Australia activities  National Gallery of Australia activities  National Film and Sound Archives (NFSA) screenings                   | 10%<br>2%<br>1%<br>1%   | -                        | 6%<br>3%<br>0%<br>0%    | 13%<br>3%<br>3%<br>0%   | 16%<br>0%<br>2%<br>2%   | 8%<br>3%<br>0%<br>0%     | 7%<br>0%<br>0%<br>3%     | 6%<br>3%<br>0%<br>0%     | 6%<br>0%<br>3%<br>0%    | 6%<br>0%<br>0%<br>0%    | 15%<br>3%<br>0%<br>0%   | 36%<br>0%<br>0%<br>0%   | 8%<br>1%<br>0%<br>1%    | 4%<br>1%<br>8%<br>4%    | 5%<br>0%<br>0%<br>0%    | 7%<br>11%<br>0%<br>0%  |
|                   | Family activities at the Jerrabomberra Wetlands  National Portrait Gallery activities  Other                                                                                                                        | 1%<br>0%<br>4%          | -<br>-<br>-              | 3%<br>0%<br>3%          | 0%<br>0%<br>0%<br>13%   | 0%<br>2%<br>2%          | 0%<br>0%<br>3%           | 0%<br>0%<br>0%           | 0%<br>0%<br>3%           | 0%<br>0%<br>0%          | 0%<br>0%<br>0%          | 0%<br>2%<br>6%          | 19%<br>0%<br>4%         | 0%<br>0%<br>2%          | 0%<br>0%<br>12%         | 0%<br>0%<br>0%          | 0%<br>0%<br>0%         |
| 102               | Did not attend any of the above  q11mr. How did you hear about Reconcilation Day in the Park? (Multiple Response)                                                                                                   | 84%                     | _                        | 90%                     | 72%                     | 74%                     | 90%                      | 93%                      | 90%                      | 91%                     | 96%                     | 80%                     | 60%                     | 90%                     | 72%                     | 95%                     | 83%                    |
|                   | Conversation and word of mouth  From friends, family, colleagues or acquaintances  Other (Conversation and word of mouth)                                                                                           | 31%<br>31%<br>0%        | -                        | 18%<br>18%<br>0%        | 46%<br>46%<br>0%        | 37%<br>37%<br>0%        | 13%<br>13%<br>0%         | 27%<br>27%<br>0%         | 57%<br>57%<br>0%         | 27%<br>27%<br>0%        | 27%<br>27%<br>0%        | 35%<br>35%<br>0%        | 9%<br>9%<br>0%          | 25%<br>25%<br>0%        | 52%<br>52%<br>0%        | 42%<br>42%<br>0%        | 12%<br>12%<br>0%       |
|                   | Online Online news site ACT Government website ACT Government social media                                                                                                                                          | 42%<br>19%<br>16%<br>8% | -<br>-<br>-              | 45%<br>27%<br>18%<br>0% | 38%<br>8%<br>15%<br>15% | 26%<br>11%<br>16%<br>0% | 67%<br>27%<br>13%<br>20% | 60%<br>27%<br>20%<br>13% | 21%<br>14%<br>7%<br>7%   | 27%<br>20%<br>7%<br>7%  | 49%<br>23%<br>3%<br>18% | 62%<br>26%<br>29%<br>9% | 13%<br>0%<br>13%<br>0%  | 33%<br>16%<br>10%<br>6% | 32%<br>21%<br>0%<br>14% | 28%<br>14%<br>14%<br>0% | 46%<br>0%<br>46%<br>0% |
|                   | Other (Online) Other media Radio news                                                                                                                                                                               | 1%<br>24%<br>22%        | -                        | 0%<br>36%<br>36%        | 0%<br>8%<br>8%          | 0%<br>37%<br>26%        | 7%<br>13%<br>7%          | 0%<br>13%<br>13%         | 0%<br>29%<br>29%         | 0%<br>40%<br>40%        | 5%<br>20%<br>20%        | 0%<br>14%<br>14%        | 0%<br>0%<br>0%          | 0%<br>42%<br>39%        | 0%<br>19%<br>15%        | 0%<br>8%<br>8%          | 0%<br>30%<br>12%       |
|                   | Television news Site advertising Other (Media)                                                                                                                                                                      | 2%<br>2%<br>1%          |                          | 9%<br>0%<br>0%          | 0%<br>0%<br>0%          | 0%<br>5%<br>5%          | 0%<br>7%<br>0%           | 0%<br>0%<br>0%           | 0%<br>0%<br>0%           | 0%<br>0%<br>0%          | 0%<br>0%<br>0%          | 6%<br>0%<br>0%          | 0%<br>0%<br>0%          | 0%<br>3%<br>0%          | 0%<br>4%<br>0%          | 0%<br>0%<br>0%          | 0%<br>0%<br>19%        |
|                   | Television advertising Radio advertising Other Other (Various)                                                                                                                                                      | 0%<br>0%<br>3%<br>3%    | -                        | 0%<br>0%<br>0%<br>0%    | 0%<br>0%<br>8%<br>8%    | 0%<br>0%<br>0%<br>0%    | 0%<br>0%<br>7%<br>7%     | 0%<br>0%<br>7%<br>7%     | 0%<br>0%<br>0%<br>0%     | 0%<br>0%<br>0%<br>0%    | 0%<br>0%<br>5%<br>5%    | 0%<br>0%<br>0%<br>0%    | 0%<br>0%<br>36%<br>36%  | 0%<br>0%<br>5%<br>5%    | 0%<br>0%<br>0%<br>0%    | 0%<br>0%<br>0%<br>0%    | 0%<br>0%<br>0%<br>0%   |
|                   | Passing by the event itself as it took place  Not sure / Can't remember  To what extent would you agree or disagree with the following statements about                                                             | 0%<br>5%                | -                        | 0%<br>9%                | 0%<br>8%                | 0%                      | 0%                       | 0%                       | 0%<br>7%                 | 0%<br>7%                | 0%<br>0%                | 0%                      | 0%<br>41%               | 0%                      | 0%                      | 0%                      | 0%<br>12%              |
| 22<br>21          | Reconciliation Day in the Park?  q12a. The event was held a convenient time of day  q12b. The duration of the event was appropriate                                                                                 | 100%<br>100%            | 0%                       | -<br>-                  | 100%<br>100%            | 100%<br>100%            | 100%<br>100%             | -<br>-                   | -<br>-                   | -                       | 100%<br>100%            | 100%<br>100%            | -                       | 100%                    | 100%<br>100%            | -<br>-                  | -                      |
| 22<br>22          | q12c. The activities and entertainment were appropriate for the event q12d. Overall, Reconciliation Day in the Park was worth attending                                                                             | 96%<br>100%             | 4%<br>0%                 | -                       | 100%<br>100%            | 86%<br>100%             | 100%<br>100%             | -                        | -                        | -                       | 100%<br>100%            | 100%<br>100%            | -                       | 86%<br>100%             | 100%<br>100%            | -                       | -                      |
| 600               | Planning and development  q13mr. In the past five years, have you made a submission or comment to the  ACT Government on a planning process? (Multiple Response)                                                    |                         |                          |                         |                         |                         |                          |                          |                          |                         |                         |                         |                         |                         |                         |                         |                        |
|                   | Yes, commented on a Development Application Yes, participated in a community engagement on planning Yes, commented on a Master Plan                                                                                 | 11%<br>8%<br>2%         | -<br>-<br>-              | 12%<br>4%<br>1%         | 5%<br>12%<br>1%         | 16%<br>15%<br>3%        | 22%<br>10%<br>1%         | 1%<br>4%<br>5%           | 13%<br>8%<br>1%          | 23%<br>10%<br>1%        | 5%<br>5%<br>2%          | 9%<br>9%<br>3%          | 12%<br>19%<br>0%        | 14%<br>9%<br>3%         | 11%<br>8%<br>3%         | 12%<br>1%<br>1%         | 11%<br>13%<br>0%       |
|                   | Yes, commented on a Draft Environmental Impact Statement Yes, commented on a Draft Territory Plan Variation No Don't know / Can't recall                                                                            | 2%<br>2%<br>78%<br>0%   |                          | 3%<br>1%<br>79%<br>0%   | 0%<br>0%<br>82%<br>0%   | 2%<br>6%<br>67%<br>0%   | 1%<br>3%<br>66%<br>1%    | 1%<br>1%<br>90%<br>0%    | 2%<br>2%<br>76%<br>0%    | 6%<br>1%<br>68%<br>0%   | 1%<br>0%<br>88%<br>0%   | 0%<br>3%<br>81%<br>0%   | 2%<br>2%<br>67%<br>0%   | 4%<br>2%<br>75%<br>0%   | 2%<br>2%<br>75%<br>0%   | 0%<br>3%<br>84%<br>0%   | 4%<br>0%<br>74%<br>0%  |
| 144               | Based on all your dealings with the ACT Government on town planning and development, to what extent would you agree or disagree that:  q14a. The process was easy to participate in                                 | 51%                     | 35%                      | 42%                     | 43%                     | 68%                     | 42%                      | 56%                      | 40%                      | 61%                     | 73%                     | 57%                     | 27%                     | 50%                     | 50%                     | 60%                     | 41%                    |
| 144               | q14b. Information provided about the process by the ACT Government was easy to understand                                                                                                                           | 51%                     | 35%                      | 47%                     | 57%                     | 46%                     | 32%                      | 56%                      | 59%                      | 63%                     | 76%                     | 45%                     | 39%                     | 53%                     | 44%                     | 57%                     | 51%                    |
| 599               | q15mr. What are the main factors – if any – that make you less likely to submit comments on some planning applications? (Multiple Response)  No need  Not interested in having input                                | 35%<br>15%              | -                        | 39%<br>18%              | 34%<br>16%              | 32%<br>12%              | 37%<br>16%               | 35%<br>14%               | 37%<br>19%               | 32%<br>13%              | 39%<br>16%              | 35%<br>21%              | 29%<br>16%              | 33%<br>12%              | 39%<br>18%              | 32%<br>8%               | 39%<br>15%             |
|                   | No developments in my area  I trust that developments will be conducted responsibly, without my input  Other (No need)                                                                                              | 7%<br>4%<br>2%          | -<br>-<br>-              | 9%<br>2%<br>2%          | 4%<br>5%<br>3%          | 10%<br>5%<br>1%         | 11%<br>3%<br>4%          | 5%<br>4%<br>0%           | 3%<br>4%<br>2%           | 6%<br>2%<br>5%          | 9%<br>2%<br>0%          | 4%<br>2%<br>0%          | 8%<br>0%<br>0%          | 7%<br>6%<br>3%          | 5%<br>6%<br>5%          | 13%<br>0%<br>0%         | 7%<br>4%<br>2%         |
|                   | Barriers Difficult or protracted processes for submitting feedback My feedback would be ignored                                                                                                                     | 68%<br>16%<br>15%       | -                        | 66%<br>11%<br>16%       | 66%<br>17%<br>13%       | 69%<br>21%<br>16%       | 67%<br>16%<br>19%        | 68%<br>13%<br>13%        | 66%<br>24%<br>17%        | 77%<br>22%<br>18%       | 69%<br>8%<br>7%         | 67%<br>25%<br>9%        | 74%<br>31%<br>13%       | 70%<br>16%<br>15%       | 64%<br>11%<br>24%       | 68%<br>11%<br>23%       | 64%<br>17%<br>21%      |
|                   | Not informed of when there are developments  I don't have the time  Previous poor experience with ACT Government planning authorities  Unclear how to submit feedback                                               | 10%<br>7%<br>6%<br>5%   | -<br>-<br>-              | 11%<br>7%<br>2%<br>2%   | 10%<br>10%<br>9%<br>1%  | 12%<br>9%<br>8%<br>5%   | 8%<br>10%<br>5%<br>5%    | 9%<br>2%<br>5%<br>12%    | 11%<br>6%<br>6%<br>8%    | 8%<br>9%<br>10%<br>3%   | 14%<br>7%<br>6%<br>11%  | 12%<br>12%<br>3%<br>5%  | 8%<br>8%<br>14%<br>4%   | 13%<br>8%<br>6%<br>3%   | 6%<br>5%<br>5%<br>4%    | 3%<br>1%<br>1%<br>7%    | 6%<br>3%<br>18%<br>3%  |
|                   | Other (Barriers)  Don't know / Can't say                                                                                                                                                                            | 5%<br>21%               | -                        | 7%<br>22%               | 4%<br>19%               | 8%<br>13%               | 5%<br>18%                | 1% 26%                   | 6%<br>17%                | 5%                      | 2%                      | 5%<br>18%               | 4%                      | 8%<br>17%               | 4%                      | 3%<br>36%               | 3%<br>15%              |