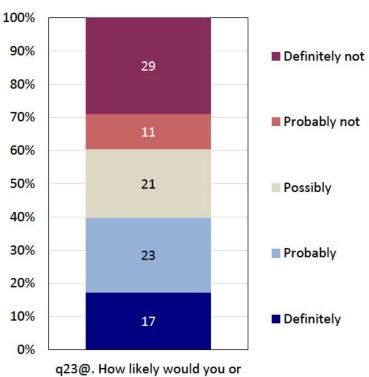

Total No of Docs

2

Community Views Survey 2018 (C2, July 2018)

| be<br>wo          | Cohort result is higher (yellow) or High lower (orange) than overall result:  10%  Cohort result is higher (yellow) or High negative result overall:  10%  10%  10%  10%  10%  10%  10%  10                         | % Agree/<br>Satisfied   | % Disagree/ Dissatisfied | Belconnen               | Gungahlin               | North<br>Canberra       | South<br>Canberra        | Tuggeranong              | Weston<br>Creek          | Woden                   | 18-24 years             | 25-34 years             | 35-44 years             | Age<br>45-54 years      | 55-64 years             | 65-74 years             | 75+ years              |
|-------------------|---------------------------------------------------------------------------------------------------------------------------------------------------------------------------------------------------------------------|-------------------------|--------------------------|-------------------------|-------------------------|-------------------------|--------------------------|--------------------------|--------------------------|-------------------------|-------------------------|-------------------------|-------------------------|-------------------------|-------------------------|-------------------------|------------------------|
| n=                | Total number of respondents:                                                                                                                                                                                        | 6                       | 500                      | 89                      | 77                      | 86                      | 79                       | 91                       | 90                       | 88                      | 78                      | 114                     | 27                      | 167                     | 99                      | 50                      | 65                     |
| 600               | Qutdoor Advertising q1. When multiple businesses occupy the same street or building, which of the following advertising options would you prefer?                                                                   |                         |                          |                         |                         |                         |                          |                          |                          |                         |                         |                         |                         |                         |                         |                         |                        |
|                   | A single digital screen attached to the building, showing the same messages in sequence  Separate physical sandwich boards placed along the footpath outside  Not sure / No preference                              | 48%<br>29%<br>22%       | -<br>-                   | 51%<br>31%<br>18%       | 44%<br>36%<br>19%       | 49%<br>22%<br>29%       | 54%<br>25%<br>20%        | 46%<br>26%<br>27%        | 49%<br>31%<br>20%        | 47%<br>31%<br>23%       | 46%<br>32%<br>22%       | 56%<br>37%<br>6%        | 65%<br>14%<br>21%       | 42%<br>34%<br>24%       | 44%<br>26%<br>30%       | 48%<br>21%<br>31%       | 50%<br>16%<br>34%      |
|                   | Assuming sufficient regulation, how likely would you be to support stand-alone outdoor digital screens in the ACT, for the following purposes: (% Definitely, Probably)                                             | 22/0                    | -                        | 1870                    | 1970                    | 2970                    | 2070                     | 2770                     | 2070                     | 23/0                    | 22/0                    | 070                     | 21/0                    | 24/0                    | 30/6                    | 31/0                    | 3470                   |
| 597<br>598<br>596 | q2b. Emergency messaging q2a. Traffic and road safety messages q2e. Community events                                                                                                                                | 92%<br>83%<br>56%       | 4%<br>9%<br>21%          | 95%<br>85%<br>58%       | 92%<br>88%<br>51%       | 87%<br>81%<br>62%       | 90%<br>85%<br>57%        | 93%<br>79%<br>58%        | 93%<br>70%<br>53%        | 89%<br>79%<br>48%       | 95%<br>84%<br>66%       | 92%<br>82%<br>61%       | 90%<br>87%<br>53%       | 93%<br>85%<br>57%       | 90%<br>80%<br>47%       | 99%<br>81%<br>57%       | 85%<br>76%<br>44%      |
| 597<br>594<br>597 | q2d. Major events and festivals q2c. Government messaging and information q2f. Commercial advertising                                                                                                               | 53%<br>38%<br>15%       | 24%<br>41%<br>73%        | 58%<br>43%<br>17%       | 47%<br>43%<br>16%       | 55%<br>29%<br>14%       | 58%<br>34%<br>10%        | 57%<br>39%<br>14%        | 52%<br>37%<br>13%        | 39%<br>26%<br>13%       | 63%<br>55%<br>25%       | 59%<br>55%<br>25%       | 57%<br>45%<br>30%       | 56%<br>28%<br>11%       | 42%<br>33%<br>5%        | 46%<br>28%<br>6%        | 45%<br>18%<br>7%       |
| 600               | q3. Before today, had you seen the "CBR" logo?  Yes                                                                                                                                                                 | 60%                     | _                        | 62%                     | 53%                     | 65%                     | 66%                      | 56%                      | 63%                      | 59%                     | 71%                     | 76%                     | 56%                     | 59%                     | 54%                     | 38%                     | 39%                    |
|                   | Yes, I think so  No  q4@. Do you recall seeing the "CBR" logo in any particular place, or publication,                                                                                                              | 5%<br>35%               | -                        | 1%<br>37%               | 5%<br>42%               | 5%<br>30%               | 4%<br>30%                | 11%<br>33%               | 4%<br>32%                | 8%<br>33%               | 6%<br>22%               | 3%<br>20%               | 7%<br>36%               | 5%<br>36%               | 5%<br>41%               | 4%<br>58%               | 10%<br>51%             |
| 600<br>275        | or website? (% Yes) q5mr. Where was the "CBR" logo? (Multiple Response)                                                                                                                                             | 46%                     | 54%                      | 47%                     | 47%                     | 47%                     | 44%                      | 42%                      | 47%                      | 48%                     | 54%                     | 60%                     | 52%                     | 48%                     | 42%                     | 25%                     | 17%                    |
|                   | Physical location Print publication Online Physical items or merchandise                                                                                                                                            | 52%<br>42%<br>21%<br>6% | -<br>-<br>-              | 57%<br>36%<br>24%<br>5% | 53%<br>47%<br>17%<br>3% | 43%<br>58%<br>18%<br>5% | 54%<br>43%<br>26%<br>6%  | 45%<br>34%<br>16%<br>11% | 52%<br>33%<br>40%<br>10% | 62%<br>43%<br>24%<br>2% | 65%<br>23%<br>30%<br>1% | 58%<br>36%<br>20%<br>7% | 47%<br>59%<br>27%<br>0% | 52%<br>43%<br>20%<br>8% | 41%<br>51%<br>19%<br>7% | 30%<br>67%<br>19%<br>3% | 28%<br>61%<br>6%<br>0% |
| 600               | Other  q6. Before today, had you seen the "We are CBR" logo?  Yes                                                                                                                                                   | 6%                      | -                        | 5%                      | 3%                      | 10%                     | 6%                       | 8%                       | 17%                      | 0%                      | 6%                      | 4%                      | 7%                      | 5%                      | 10%                     | 7%                      | 4%                     |
|                   | Yes, I think so  No  q7@. Do you recall seeing the "We are CBR" logo in any particular place, or                                                                                                                    | 6%<br>77%               | -                        | 6%<br>74%               | 8%<br>78%               | 5%<br>77%               | 6%<br>75%                | 5%<br>79%                | 16%<br>68%               | 6%<br>83%               | 6%<br>46%               | 8%<br>70%               | 12%<br>74%              | 5%<br>79%               | 6%<br>89%               | 10%                     | 2%<br>94%              |
| 143<br>93         | publication, or website? (% Yes)  q8mr. Where was the "We are CBR" logo? (Multiple Response)                                                                                                                        | 69%                     | 31%                      | 74%                     | 71%                     | 65%                     | 60%                      | 68%                      | 59%                      | 80%                     | 77%                     | 82%                     | 63%                     | 62%                     | 51%                     | 35%                     | 29%                    |
|                   | Physical location Print publication Online Physical items or merchandise                                                                                                                                            | 60%<br>27%<br>27%<br>1% | -<br>-<br>-              | 53%<br>24%<br>35%<br>0% | 67%<br>33%<br>17%<br>0% | 50%<br>33%<br>25%<br>8% | 55%<br>27%<br>36%<br>0%  | 85%<br>15%<br>8%<br>0%   | 50%<br>25%<br>56%<br>6%  | 42%<br>50%<br>33%<br>0% | 63%<br>16%<br>31%<br>0% | 56%<br>25%<br>31%<br>3% | 64%<br>50%<br>23%<br>0% | 62%<br>43%<br>10%<br>0% | 47%<br>27%<br>53%<br>0% | -                       | -<br>-<br>-            |
| 289               | Other  q5_8mr. Recalled locations of either logo ("CBR" and/or "We are CBR") (Multiple Response)                                                                                                                    | 11%                     | -                        | 12%                     | 0%                      | 33%                     | 9%                       | 8%                       | 6%                       | 8%                      | 13%                     | 12%                     | 0%                      | 4%                      | 0%                      | -                       | -                      |
|                   | Physical location Print publication Online                                                                                                                                                                          | 55%<br>45%<br>23%       |                          | 60%<br>42%<br>30%       | 58%<br>47%<br>18%       | 40%<br>60%<br>17%       | 56%<br>47%<br>31%        | 54%<br>34%<br>17%        | 55%<br>36%<br>39%        | 58%<br>49%<br>24%       | 74%<br>26%<br>35%       | 61%<br>42%<br>23%       | 62%<br>59%<br>27%       | 51%<br>47%<br>20%       | 41%<br>51%<br>22%       | 30%<br>67%<br>19%       | 26%<br>65%<br>6%       |
|                   | Physical items or merchandise Other  Reconciliation Day and Reconciliation Week                                                                                                                                     | 5%<br>8%                | -                        | 5%<br>7%                | 3%<br>3%                | 5%<br>19%               | 6%<br>8%                 | 10%<br>10%               | 9%<br>11%                | 2%                      | 1%<br>10%               | 7%<br>8%                | 0%<br>7%                | 8%<br>6%                | 7%<br>10%               | 3%<br>7%                | 0%<br>13%              |
| 600               | q9mr. Before today, were you aware of any public events or activities in the ACT marking Reconciliation Day or Reconciliation Week? (Multiple Response)  Reconciliation Day in the Park (held in Glebe Park, Civic) | 16%                     | -                        | 12%                     | 17%                     | 22%                     | 19%                      | 16%                      | 16%                      | 17%                     | 14%                     | 23%                     | 16%                     | 18%                     | 13%                     | 13%                     | 10%                    |
|                   | National Museum of Australia activities  Family activities at the Jerrabomberra Wetlands  National Gallery of Australia activities                                                                                  | 2%<br>2%<br>2%          | -<br>-<br>-              | 1%<br>3%<br>0%          | 3%<br>4%<br>3%          | 3%<br>0%<br>5%          | 1%<br>1%<br>1%           | 1%<br>0%<br>0%           | 2%<br>0%<br>0%           | 1%<br>1%<br>1%<br>5%    | 1%<br>3%<br>3%          | 3%<br>4%<br>1%          | 0%<br>7%<br>0%          | 2%<br>1%<br>1%          | 2%<br>1%<br>4%          | 0%<br>0%<br>0%          | 3%<br>0%<br>0%         |
|                   | National Film and Sound Archives (NFSA) screenings National Portrait Gallery activities Other                                                                                                                       | 1%<br>0%<br>6%          |                          | 0%<br>0%<br>4%          | 1%<br>1%<br>9%          | 1%<br>1%<br>9%          | 0%<br>0%<br>15%          | 1%<br>0%<br>2%           | 0%<br>0%<br>7%           | 1%<br>0%<br>3%          | 0%<br>0%<br>2%          | 1%<br>2%<br>6%          | 0%<br>0%<br>8%          | 1%<br>0%<br>5%          | 1%<br>0%<br>13%         | 0%<br>0%<br>6%          | 1%<br>0%<br>3%         |
| 240               | No, not aware of any of the above q10mr. Which of these events, if any, did you or anyone in your household attend? (Multiple Response)                                                                             | 76%                     | -                        | 82%                     | 74%                     | 63%                     | 67%                      | 81%                      | 79%                      | 74%                     | 78%                     | 72%                     | 76%                     | 74%                     | 72%                     | 84%                     | 84%                    |
|                   | Reconciliation Day in the Park (held in Glebe Park, Civic)  National Museum of Australia activities  National Gallery of Australia activities  National Film and Sound Archives (NFSA) screenings                   | 10%<br>2%<br>1%<br>1%   | -                        | 6%<br>3%<br>0%<br>0%    | 13%<br>3%<br>3%<br>0%   | 16%<br>0%<br>2%<br>2%   | 8%<br>3%<br>0%<br>0%     | 7%<br>0%<br>0%<br>3%     | 6%<br>3%<br>0%<br>0%     | 6%<br>0%<br>3%<br>0%    | 6%<br>0%<br>0%<br>0%    | 15%<br>3%<br>0%<br>0%   | 36%<br>0%<br>0%<br>0%   | 8%<br>1%<br>0%<br>1%    | 4%<br>1%<br>8%<br>4%    | 5%<br>0%<br>0%<br>0%    | 7%<br>11%<br>0%<br>0%  |
|                   | Family activities at the Jerrabomberra Wetlands  National Portrait Gallery activities  Other                                                                                                                        | 1%<br>0%<br>4%          | -<br>-<br>-              | 3%<br>0%<br>3%          | 0%<br>0%<br>0%<br>13%   | 0%<br>2%<br>2%          | 0%<br>0%<br>3%           | 0%<br>0%<br>0%           | 0%<br>0%<br>3%           | 0%<br>0%<br>0%          | 0%<br>0%<br>0%          | 0%<br>2%<br>6%          | 19%<br>0%<br>4%         | 0%<br>0%<br>2%          | 0%<br>0%<br>12%         | 0%<br>0%<br>0%          | 0%<br>0%<br>0%         |
| 102               | Did not attend any of the above  q11mr. How did you hear about Reconcilation Day in the Park? (Multiple Response)                                                                                                   | 84%                     | _                        | 90%                     | 72%                     | 74%                     | 90%                      | 93%                      | 90%                      | 91%                     | 96%                     | 80%                     | 60%                     | 90%                     | 72%                     | 95%                     | 83%                    |
|                   | Conversation and word of mouth  From friends, family, colleagues or acquaintances  Other (Conversation and word of mouth)                                                                                           | 31%<br>31%<br>0%        | -                        | 18%<br>18%<br>0%        | 46%<br>46%<br>0%        | 37%<br>37%<br>0%        | 13%<br>13%<br>0%         | 27%<br>27%<br>0%         | 57%<br>57%<br>0%         | 27%<br>27%<br>0%        | 27%<br>27%<br>0%        | 35%<br>35%<br>0%        | 9%<br>9%<br>0%          | 25%<br>25%<br>0%        | 52%<br>52%<br>0%        | 42%<br>42%<br>0%        | 12%<br>12%<br>0%       |
|                   | Online Online news site ACT Government website ACT Government social media                                                                                                                                          | 42%<br>19%<br>16%<br>8% | -<br>-<br>-              | 45%<br>27%<br>18%<br>0% | 38%<br>8%<br>15%<br>15% | 26%<br>11%<br>16%<br>0% | 67%<br>27%<br>13%<br>20% | 60%<br>27%<br>20%<br>13% | 21%<br>14%<br>7%<br>7%   | 27%<br>20%<br>7%<br>7%  | 49%<br>23%<br>3%<br>18% | 62%<br>26%<br>29%<br>9% | 13%<br>0%<br>13%<br>0%  | 33%<br>16%<br>10%<br>6% | 32%<br>21%<br>0%<br>14% | 28%<br>14%<br>14%<br>0% | 46%<br>0%<br>46%<br>0% |
|                   | Other (Online) Other media Radio news                                                                                                                                                                               | 1%<br>24%<br>22%        | -                        | 0%<br>36%<br>36%        | 0%<br>8%<br>8%          | 0%<br>37%<br>26%        | 7%<br>13%<br>7%          | 0%<br>13%<br>13%         | 0%<br>29%<br>29%         | 0%<br>40%<br>40%        | 5%<br>20%<br>20%        | 0%<br>14%<br>14%        | 0%<br>0%<br>0%          | 0%<br>42%<br>39%        | 0%<br>19%<br>15%        | 0%<br>8%<br>8%          | 0%<br>30%<br>12%       |
|                   | Television news Site advertising Other (Media)                                                                                                                                                                      | 2%<br>2%<br>1%          |                          | 9%<br>0%<br>0%          | 0%<br>0%<br>0%          | 0%<br>5%<br>5%          | 0%<br>7%<br>0%           | 0%<br>0%<br>0%           | 0%<br>0%<br>0%           | 0%<br>0%<br>0%          | 0%<br>0%<br>0%          | 6%<br>0%<br>0%          | 0%<br>0%<br>0%          | 0%<br>3%<br>0%          | 0%<br>4%<br>0%          | 0%<br>0%<br>0%          | 0%<br>0%<br>19%        |
|                   | Television advertising Radio advertising Other Other (Various)                                                                                                                                                      | 0%<br>0%<br>3%<br>3%    | -                        | 0%<br>0%<br>0%<br>0%    | 0%<br>0%<br>8%<br>8%    | 0%<br>0%<br>0%<br>0%    | 0%<br>0%<br>7%<br>7%     | 0%<br>0%<br>7%<br>7%     | 0%<br>0%<br>0%<br>0%     | 0%<br>0%<br>0%<br>0%    | 0%<br>0%<br>5%<br>5%    | 0%<br>0%<br>0%<br>0%    | 0%<br>0%<br>36%<br>36%  | 0%<br>0%<br>5%<br>5%    | 0%<br>0%<br>0%<br>0%    | 0%<br>0%<br>0%<br>0%    | 0%<br>0%<br>0%<br>0%   |
|                   | Passing by the event itself as it took place  Not sure / Can't remember  To what extent would you agree or disagree with the following statements about                                                             | 0%<br>5%                | -                        | 0%<br>9%                | 0%<br>8%                | 0%                      | 0%                       | 0%                       | 0%<br>7%                 | 0%<br>7%                | 0%<br>0%                | 0%                      | 0%<br>41%               | 0%                      | 0%                      | 0%                      | 0%<br>12%              |
| 22<br>21          | Reconciliation Day in the Park?  q12a. The event was held a convenient time of day  q12b. The duration of the event was appropriate                                                                                 | 100%<br>100%            | 0%                       | -<br>-                  | 100%<br>100%            | 100%<br>100%            | 100%<br>100%             | -<br>-                   | -<br>-                   | -                       | 100%<br>100%            | 100%<br>100%            | -                       | 100%                    | 100%<br>100%            | -<br>-                  | -                      |
| 22<br>22          | q12c. The activities and entertainment were appropriate for the event q12d. Overall, Reconciliation Day in the Park was worth attending                                                                             | 96%<br>100%             | 4%<br>0%                 | -                       | 100%<br>100%            | 86%<br>100%             | 100%<br>100%             | -                        | -                        | -                       | 100%<br>100%            | 100%<br>100%            | -                       | 86%<br>100%             | 100%<br>100%            | -                       | -                      |
| 600               | Planning and development  q13mr. In the past five years, have you made a submission or comment to the  ACT Government on a planning process? (Multiple Response)                                                    |                         |                          |                         |                         |                         |                          |                          |                          |                         |                         |                         |                         |                         |                         |                         |                        |
|                   | Yes, commented on a Development Application Yes, participated in a community engagement on planning Yes, commented on a Master Plan                                                                                 | 11%<br>8%<br>2%         | -<br>-<br>-              | 12%<br>4%<br>1%         | 5%<br>12%<br>1%         | 16%<br>15%<br>3%        | 22%<br>10%<br>1%         | 1%<br>4%<br>5%           | 13%<br>8%<br>1%          | 23%<br>10%<br>1%        | 5%<br>5%<br>2%          | 9%<br>9%<br>3%          | 12%<br>19%<br>0%        | 14%<br>9%<br>3%         | 11%<br>8%<br>3%         | 12%<br>1%<br>1%         | 11%<br>13%<br>0%       |
|                   | Yes, commented on a Draft Environmental Impact Statement Yes, commented on a Draft Territory Plan Variation No Don't know / Can't recall                                                                            | 2%<br>2%<br>78%<br>0%   |                          | 3%<br>1%<br>79%<br>0%   | 0%<br>0%<br>82%<br>0%   | 2%<br>6%<br>67%<br>0%   | 1%<br>3%<br>66%<br>1%    | 1%<br>1%<br>90%<br>0%    | 2%<br>2%<br>76%<br>0%    | 6%<br>1%<br>68%<br>0%   | 1%<br>0%<br>88%<br>0%   | 0%<br>3%<br>81%<br>0%   | 2%<br>2%<br>67%<br>0%   | 4%<br>2%<br>75%<br>0%   | 2%<br>2%<br>75%<br>0%   | 0%<br>3%<br>84%<br>0%   | 4%<br>0%<br>74%<br>0%  |
| 144               | Based on all your dealings with the ACT Government on town planning and development, to what extent would you agree or disagree that:  q14a. The process was easy to participate in                                 | 51%                     | 35%                      | 42%                     | 43%                     | 68%                     | 42%                      | 56%                      | 40%                      | 61%                     | 73%                     | 57%                     | 27%                     | 50%                     | 50%                     | 60%                     | 41%                    |
| 144               | q14b. Information provided about the process by the ACT Government was easy to understand                                                                                                                           | 51%                     | 35%                      | 47%                     | 57%                     | 46%                     | 32%                      | 56%                      | 59%                      | 63%                     | 76%                     | 45%                     | 39%                     | 53%                     | 44%                     | 57%                     | 51%                    |
| 599               | q15mr. What are the main factors – if any – that make you less likely to submit comments on some planning applications? (Multiple Response)  No need  Not interested in having input                                | 35%<br>15%              | -                        | 39%<br>18%              | 34%<br>16%              | 32%<br>12%              | 37%<br>16%               | 35%<br>14%               | 37%<br>19%               | 32%<br>13%              | 39%<br>16%              | 35%<br>21%              | 29%<br>16%              | 33%<br>12%              | 39%<br>18%              | 32%<br>8%               | 39%<br>15%             |
|                   | No developments in my area  I trust that developments will be conducted responsibly, without my input  Other (No need)                                                                                              | 7%<br>4%<br>2%          | -<br>-<br>-              | 9%<br>2%<br>2%          | 4%<br>5%<br>3%          | 10%<br>5%<br>1%         | 11%<br>3%<br>4%          | 5%<br>4%<br>0%           | 3%<br>4%<br>2%           | 6%<br>2%<br>5%          | 9%<br>2%<br>0%          | 4%<br>2%<br>0%          | 8%<br>0%<br>0%          | 7%<br>6%<br>3%          | 5%<br>6%<br>5%          | 13%<br>0%<br>0%         | 7%<br>4%<br>2%         |
|                   | Barriers Difficult or protracted processes for submitting feedback My feedback would be ignored                                                                                                                     | 68%<br>16%<br>15%       | -                        | 66%<br>11%<br>16%       | 66%<br>17%<br>13%       | 69%<br>21%<br>16%       | 67%<br>16%<br>19%        | 68%<br>13%<br>13%        | 66%<br>24%<br>17%        | 77%<br>22%<br>18%       | 69%<br>8%<br>7%         | 67%<br>25%<br>9%        | 74%<br>31%<br>13%       | 70%<br>16%<br>15%       | 64%<br>11%<br>24%       | 68%<br>11%<br>23%       | 64%<br>17%<br>21%      |
|                   | Not informed of when there are developments  I don't have the time  Previous poor experience with ACT Government planning authorities  Unclear how to submit feedback                                               | 10%<br>7%<br>6%<br>5%   | -<br>-<br>-              | 11%<br>7%<br>2%<br>2%   | 10%<br>10%<br>9%<br>1%  | 12%<br>9%<br>8%<br>5%   | 8%<br>10%<br>5%<br>5%    | 9%<br>2%<br>5%<br>12%    | 11%<br>6%<br>6%<br>8%    | 8%<br>9%<br>10%<br>3%   | 14%<br>7%<br>6%<br>11%  | 12%<br>12%<br>3%<br>5%  | 8%<br>8%<br>14%<br>4%   | 13%<br>8%<br>6%<br>3%   | 6%<br>5%<br>5%<br>4%    | 3%<br>1%<br>1%<br>7%    | 6%<br>3%<br>18%<br>3%  |
|                   | Other (Barriers)  Don't know / Can't say                                                                                                                                                                            | 5%<br>21%               | -                        | 7%<br>22%               | 4%<br>19%               | 8%<br>13%               | 5%<br>18%                | 1% 26%                   | 6%<br>17%                | 5%                      | 2%                      | 5%<br>18%               | 4%                      | 8%<br>17%               | 4%                      | 3%<br>36%               | 3%<br>15%              |