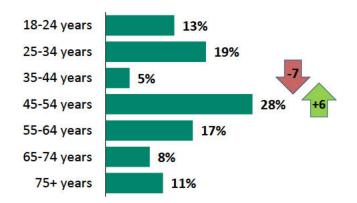

Total No of Docs

2

Community Views Survey 2018 (C2, July 2018)

| be<br>wo          | Cohort result is higher (yellow) or High lower (orange) than overall result:  10%  Cohort result is higher (yellow) or High negative result overall:  10%  10%  10%  10%  10%  10%  10%  10                         | % Agree/<br>Satisfied   | % Disagree/ Dissatisfied | Belconnen               | Gungahlin               | North<br>Canberra       | South<br>Canberra        | Tuggeranong              | Weston<br>Creek          | Woden                   | 18-24 years             | 25-34 years             | 35-44 years             | Age<br>45-54 years      | 55-64 years             | 65-74 years             | 75+ years              |
|-------------------|---------------------------------------------------------------------------------------------------------------------------------------------------------------------------------------------------------------------|-------------------------|--------------------------|-------------------------|-------------------------|-------------------------|--------------------------|--------------------------|--------------------------|-------------------------|-------------------------|-------------------------|-------------------------|-------------------------|-------------------------|-------------------------|------------------------|
| n=                | Total number of respondents:                                                                                                                                                                                        | 6                       | 500                      | 89                      | 77                      | 86                      | 79                       | 91                       | 90                       | 88                      | 78                      | 114                     | 27                      | 167                     | 99                      | 50                      | 65                     |
| 600               | Qutdoor Advertising q1. When multiple businesses occupy the same street or building, which of the following advertising options would you prefer?                                                                   |                         |                          |                         |                         |                         |                          |                          |                          |                         |                         |                         |                         |                         |                         |                         |                        |
|                   | A single digital screen attached to the building, showing the same messages in sequence  Separate physical sandwich boards placed along the footpath outside  Not sure / No preference                              | 48%<br>29%<br>22%       | -<br>-                   | 51%<br>31%<br>18%       | 44%<br>36%<br>19%       | 49%<br>22%<br>29%       | 54%<br>25%<br>20%        | 46%<br>26%<br>27%        | 49%<br>31%<br>20%        | 47%<br>31%<br>23%       | 46%<br>32%<br>22%       | 56%<br>37%<br>6%        | 65%<br>14%<br>21%       | 42%<br>34%<br>24%       | 44%<br>26%<br>30%       | 48%<br>21%<br>31%       | 50%<br>16%<br>34%      |
|                   | Assuming sufficient regulation, how likely would you be to support stand-alone outdoor digital screens in the ACT, for the following purposes: (% Definitely, Probably)                                             | 22/0                    | -                        | 1870                    | 1970                    | 2970                    | 2070                     | 2770                     | 2070                     | 23/0                    | 22/0                    | 070                     | 21/0                    | 24/0                    | 30/6                    | 31/0                    | 3470                   |
| 597<br>598<br>596 | q2b. Emergency messaging q2a. Traffic and road safety messages q2e. Community events                                                                                                                                | 92%<br>83%<br>56%       | 4%<br>9%<br>21%          | 95%<br>85%<br>58%       | 92%<br>88%<br>51%       | 87%<br>81%<br>62%       | 90%<br>85%<br>57%        | 93%<br>79%<br>58%        | 93%<br>70%<br>53%        | 89%<br>79%<br>48%       | 95%<br>84%<br>66%       | 92%<br>82%<br>61%       | 90%<br>87%<br>53%       | 93%<br>85%<br>57%       | 90%<br>80%<br>47%       | 99%<br>81%<br>57%       | 85%<br>76%<br>44%      |
| 597<br>594<br>597 | q2d. Major events and festivals q2c. Government messaging and information q2f. Commercial advertising                                                                                                               | 53%<br>38%<br>15%       | 24%<br>41%<br>73%        | 58%<br>43%<br>17%       | 47%<br>43%<br>16%       | 55%<br>29%<br>14%       | 58%<br>34%<br>10%        | 57%<br>39%<br>14%        | 52%<br>37%<br>13%        | 39%<br>26%<br>13%       | 63%<br>55%<br>25%       | 59%<br>55%<br>25%       | 57%<br>45%<br>30%       | 56%<br>28%<br>11%       | 42%<br>33%<br>5%        | 46%<br>28%<br>6%        | 45%<br>18%<br>7%       |
| 600               | q3. Before today, had you seen the "CBR" logo?  Yes                                                                                                                                                                 | 60%                     | _                        | 62%                     | 53%                     | 65%                     | 66%                      | 56%                      | 63%                      | 59%                     | 71%                     | 76%                     | 56%                     | 59%                     | 54%                     | 38%                     | 39%                    |
|                   | Yes, I think so  No  q4@. Do you recall seeing the "CBR" logo in any particular place, or publication,                                                                                                              | 5%<br>35%               | -                        | 1%<br>37%               | 5%<br>42%               | 5%<br>30%               | 4%<br>30%                | 11%<br>33%               | 4%<br>32%                | 8%<br>33%               | 6%<br>22%               | 3%<br>20%               | 7%<br>36%               | 5%<br>36%               | 5%<br>41%               | 4%<br>58%               | 10%<br>51%             |
| 600<br>275        | or website? (% Yes) q5mr. Where was the "CBR" logo? (Multiple Response)                                                                                                                                             | 46%                     | 54%                      | 47%                     | 47%                     | 47%                     | 44%                      | 42%                      | 47%                      | 48%                     | 54%                     | 60%                     | 52%                     | 48%                     | 42%                     | 25%                     | 17%                    |
|                   | Physical location Print publication Online Physical items or merchandise                                                                                                                                            | 52%<br>42%<br>21%<br>6% | -<br>-<br>-              | 57%<br>36%<br>24%<br>5% | 53%<br>47%<br>17%<br>3% | 43%<br>58%<br>18%<br>5% | 54%<br>43%<br>26%<br>6%  | 45%<br>34%<br>16%<br>11% | 52%<br>33%<br>40%<br>10% | 62%<br>43%<br>24%<br>2% | 65%<br>23%<br>30%<br>1% | 58%<br>36%<br>20%<br>7% | 47%<br>59%<br>27%<br>0% | 52%<br>43%<br>20%<br>8% | 41%<br>51%<br>19%<br>7% | 30%<br>67%<br>19%<br>3% | 28%<br>61%<br>6%<br>0% |
| 600               | Other  q6. Before today, had you seen the "We are CBR" logo?  Yes                                                                                                                                                   | 6%                      | -                        | 5%                      | 3%                      | 10%                     | 6%                       | 8%                       | 17%                      | 0%                      | 6%                      | 4%                      | 7%                      | 5%                      | 10%                     | 7%                      | 4%                     |
|                   | Yes, I think so  No  q7@. Do you recall seeing the "We are CBR" logo in any particular place, or                                                                                                                    | 6%<br>77%               | -                        | 6%<br>74%               | 8%<br>78%               | 5%<br>77%               | 6%<br>75%                | 5%<br>79%                | 16%<br>68%               | 6%<br>83%               | 6%<br>46%               | 8%<br>70%               | 12%<br>74%              | 5%<br>79%               | 6%<br>89%               | 10%                     | 2%<br>94%              |
| 143<br>93         | publication, or website? (% Yes)  q8mr. Where was the "We are CBR" logo? (Multiple Response)                                                                                                                        | 69%                     | 31%                      | 74%                     | 71%                     | 65%                     | 60%                      | 68%                      | 59%                      | 80%                     | 77%                     | 82%                     | 63%                     | 62%                     | 51%                     | 35%                     | 29%                    |
|                   | Physical location Print publication Online Physical items or merchandise                                                                                                                                            | 60%<br>27%<br>27%<br>1% | -<br>-<br>-              | 53%<br>24%<br>35%<br>0% | 67%<br>33%<br>17%<br>0% | 50%<br>33%<br>25%<br>8% | 55%<br>27%<br>36%<br>0%  | 85%<br>15%<br>8%<br>0%   | 50%<br>25%<br>56%<br>6%  | 42%<br>50%<br>33%<br>0% | 63%<br>16%<br>31%<br>0% | 56%<br>25%<br>31%<br>3% | 64%<br>50%<br>23%<br>0% | 62%<br>43%<br>10%<br>0% | 47%<br>27%<br>53%<br>0% | -                       | -<br>-<br>-            |
| 289               | Other  q5_8mr. Recalled locations of either logo ("CBR" and/or "We are CBR") (Multiple Response)                                                                                                                    | 11%                     | -                        | 12%                     | 0%                      | 33%                     | 9%                       | 8%                       | 6%                       | 8%                      | 13%                     | 12%                     | 0%                      | 4%                      | 0%                      | -                       | -                      |
|                   | Physical location Print publication Online                                                                                                                                                                          | 55%<br>45%<br>23%       |                          | 60%<br>42%<br>30%       | 58%<br>47%<br>18%       | 40%<br>60%<br>17%       | 56%<br>47%<br>31%        | 54%<br>34%<br>17%        | 55%<br>36%<br>39%        | 58%<br>49%<br>24%       | 74%<br>26%<br>35%       | 61%<br>42%<br>23%       | 62%<br>59%<br>27%       | 51%<br>47%<br>20%       | 41%<br>51%<br>22%       | 30%<br>67%<br>19%       | 26%<br>65%<br>6%       |
|                   | Physical items or merchandise Other  Reconciliation Day and Reconciliation Week                                                                                                                                     | 5%<br>8%                | -                        | 5%<br>7%                | 3%<br>3%                | 5%<br>19%               | 6%<br>8%                 | 10%<br>10%               | 9%<br>11%                | 2%                      | 1%<br>10%               | 7%<br>8%                | 0%<br>7%                | 8%<br>6%                | 7%<br>10%               | 3%<br>7%                | 0%<br>13%              |
| 600               | q9mr. Before today, were you aware of any public events or activities in the ACT marking Reconciliation Day or Reconciliation Week? (Multiple Response)  Reconciliation Day in the Park (held in Glebe Park, Civic) | 16%                     | -                        | 12%                     | 17%                     | 22%                     | 19%                      | 16%                      | 16%                      | 17%                     | 14%                     | 23%                     | 16%                     | 18%                     | 13%                     | 13%                     | 10%                    |
|                   | National Museum of Australia activities  Family activities at the Jerrabomberra Wetlands  National Gallery of Australia activities                                                                                  | 2%<br>2%<br>2%          | -<br>-<br>-              | 1%<br>3%<br>0%          | 3%<br>4%<br>3%          | 3%<br>0%<br>5%          | 1%<br>1%<br>1%           | 1%<br>0%<br>0%           | 2%<br>0%<br>0%           | 1%<br>1%<br>1%<br>5%    | 1%<br>3%<br>3%          | 3%<br>4%<br>1%          | 0%<br>7%<br>0%          | 2%<br>1%<br>1%          | 2%<br>1%<br>4%          | 0%<br>0%<br>0%          | 3%<br>0%<br>0%         |
|                   | National Film and Sound Archives (NFSA) screenings National Portrait Gallery activities Other                                                                                                                       | 1%<br>0%<br>6%          |                          | 0%<br>0%<br>4%          | 1%<br>1%<br>9%          | 1%<br>1%<br>9%          | 0%<br>0%<br>15%          | 1%<br>0%<br>2%           | 0%<br>0%<br>7%           | 1%<br>0%<br>3%          | 0%<br>0%<br>2%          | 1%<br>2%<br>6%          | 0%<br>0%<br>8%          | 1%<br>0%<br>5%          | 1%<br>0%<br>13%         | 0%<br>0%<br>6%          | 1%<br>0%<br>3%         |
| 240               | No, not aware of any of the above q10mr. Which of these events, if any, did you or anyone in your household attend? (Multiple Response)                                                                             | 76%                     | -                        | 82%                     | 74%                     | 63%                     | 67%                      | 81%                      | 79%                      | 74%                     | 78%                     | 72%                     | 76%                     | 74%                     | 72%                     | 84%                     | 84%                    |
|                   | Reconciliation Day in the Park (held in Glebe Park, Civic)  National Museum of Australia activities  National Gallery of Australia activities  National Film and Sound Archives (NFSA) screenings                   | 10%<br>2%<br>1%<br>1%   | -                        | 6%<br>3%<br>0%<br>0%    | 13%<br>3%<br>3%<br>0%   | 16%<br>0%<br>2%<br>2%   | 8%<br>3%<br>0%<br>0%     | 7%<br>0%<br>0%<br>3%     | 6%<br>3%<br>0%<br>0%     | 6%<br>0%<br>3%<br>0%    | 6%<br>0%<br>0%<br>0%    | 15%<br>3%<br>0%<br>0%   | 36%<br>0%<br>0%<br>0%   | 8%<br>1%<br>0%<br>1%    | 4%<br>1%<br>8%<br>4%    | 5%<br>0%<br>0%<br>0%    | 7%<br>11%<br>0%<br>0%  |
|                   | Family activities at the Jerrabomberra Wetlands  National Portrait Gallery activities  Other                                                                                                                        | 1%<br>0%<br>4%          | -<br>-<br>-              | 3%<br>0%<br>3%          | 0%<br>0%<br>0%<br>13%   | 0%<br>2%<br>2%          | 0%<br>0%<br>3%           | 0%<br>0%<br>0%           | 0%<br>0%<br>3%           | 0%<br>0%<br>0%          | 0%<br>0%<br>0%          | 0%<br>2%<br>6%          | 19%<br>0%<br>4%         | 0%<br>0%<br>2%          | 0%<br>0%<br>12%         | 0%<br>0%<br>0%          | 0%<br>0%<br>0%         |
| 102               | Did not attend any of the above  q11mr. How did you hear about Reconcilation Day in the Park? (Multiple Response)                                                                                                   | 84%                     | _                        | 90%                     | 72%                     | 74%                     | 90%                      | 93%                      | 90%                      | 91%                     | 96%                     | 80%                     | 60%                     | 90%                     | 72%                     | 95%                     | 83%                    |
|                   | Conversation and word of mouth  From friends, family, colleagues or acquaintances  Other (Conversation and word of mouth)                                                                                           | 31%<br>31%<br>0%        | -                        | 18%<br>18%<br>0%        | 46%<br>46%<br>0%        | 37%<br>37%<br>0%        | 13%<br>13%<br>0%         | 27%<br>27%<br>0%         | 57%<br>57%<br>0%         | 27%<br>27%<br>0%        | 27%<br>27%<br>0%        | 35%<br>35%<br>0%        | 9%<br>9%<br>0%          | 25%<br>25%<br>0%        | 52%<br>52%<br>0%        | 42%<br>42%<br>0%        | 12%<br>12%<br>0%       |
|                   | Online Online news site ACT Government website ACT Government social media                                                                                                                                          | 42%<br>19%<br>16%<br>8% | -<br>-<br>-              | 45%<br>27%<br>18%<br>0% | 38%<br>8%<br>15%<br>15% | 26%<br>11%<br>16%<br>0% | 67%<br>27%<br>13%<br>20% | 60%<br>27%<br>20%<br>13% | 21%<br>14%<br>7%<br>7%   | 27%<br>20%<br>7%<br>7%  | 49%<br>23%<br>3%<br>18% | 62%<br>26%<br>29%<br>9% | 13%<br>0%<br>13%<br>0%  | 33%<br>16%<br>10%<br>6% | 32%<br>21%<br>0%<br>14% | 28%<br>14%<br>14%<br>0% | 46%<br>0%<br>46%<br>0% |
|                   | Other (Online) Other media Radio news                                                                                                                                                                               | 1%<br>24%<br>22%        | -                        | 0%<br>36%<br>36%        | 0%<br>8%<br>8%          | 0%<br>37%<br>26%        | 7%<br>13%<br>7%          | 0%<br>13%<br>13%         | 0%<br>29%<br>29%         | 0%<br>40%<br>40%        | 5%<br>20%<br>20%        | 0%<br>14%<br>14%        | 0%<br>0%<br>0%          | 0%<br>42%<br>39%        | 0%<br>19%<br>15%        | 0%<br>8%<br>8%          | 0%<br>30%<br>12%       |
|                   | Television news Site advertising Other (Media)                                                                                                                                                                      | 2%<br>2%<br>1%          |                          | 9%<br>0%<br>0%          | 0%<br>0%<br>0%          | 0%<br>5%<br>5%          | 0%<br>7%<br>0%           | 0%<br>0%<br>0%           | 0%<br>0%<br>0%           | 0%<br>0%<br>0%          | 0%<br>0%<br>0%          | 6%<br>0%<br>0%          | 0%<br>0%<br>0%          | 0%<br>3%<br>0%          | 0%<br>4%<br>0%          | 0%<br>0%<br>0%          | 0%<br>0%<br>19%        |
|                   | Television advertising Radio advertising Other Other (Various)                                                                                                                                                      | 0%<br>0%<br>3%<br>3%    | -                        | 0%<br>0%<br>0%<br>0%    | 0%<br>0%<br>8%<br>8%    | 0%<br>0%<br>0%<br>0%    | 0%<br>0%<br>7%<br>7%     | 0%<br>0%<br>7%<br>7%     | 0%<br>0%<br>0%<br>0%     | 0%<br>0%<br>0%<br>0%    | 0%<br>0%<br>5%<br>5%    | 0%<br>0%<br>0%<br>0%    | 0%<br>0%<br>36%<br>36%  | 0%<br>0%<br>5%<br>5%    | 0%<br>0%<br>0%<br>0%    | 0%<br>0%<br>0%<br>0%    | 0%<br>0%<br>0%<br>0%   |
|                   | Passing by the event itself as it took place  Not sure / Can't remember  To what extent would you agree or disagree with the following statements about                                                             | 0%<br>5%                | -                        | 0%<br>9%                | 0%<br>8%                | 0%                      | 0%                       | 0%                       | 0%<br>7%                 | 0%<br>7%                | 0%<br>0%                | 0%                      | 0%<br>41%               | 0%                      | 0%                      | 0%                      | 0%<br>12%              |
| 22<br>21          | Reconciliation Day in the Park?  q12a. The event was held a convenient time of day  q12b. The duration of the event was appropriate                                                                                 | 100%<br>100%            | 0%                       | -<br>-                  | 100%<br>100%            | 100%<br>100%            | 100%<br>100%             | -<br>-                   | -<br>-                   | -                       | 100%<br>100%            | 100%<br>100%            | -                       | 100%                    | 100%<br>100%            | -<br>-                  | -                      |
| 22<br>22          | q12c. The activities and entertainment were appropriate for the event q12d. Overall, Reconciliation Day in the Park was worth attending                                                                             | 96%<br>100%             | 4%<br>0%                 | -                       | 100%<br>100%            | 86%<br>100%             | 100%<br>100%             | -                        | -                        | -                       | 100%<br>100%            | 100%<br>100%            | -                       | 86%<br>100%             | 100%<br>100%            | -                       | -                      |
| 600               | Planning and development  q13mr. In the past five years, have you made a submission or comment to the  ACT Government on a planning process? (Multiple Response)                                                    |                         |                          |                         |                         |                         |                          |                          |                          |                         |                         |                         |                         |                         |                         |                         |                        |
|                   | Yes, commented on a Development Application Yes, participated in a community engagement on planning Yes, commented on a Master Plan                                                                                 | 11%<br>8%<br>2%         | -<br>-<br>-              | 12%<br>4%<br>1%         | 5%<br>12%<br>1%         | 16%<br>15%<br>3%        | 22%<br>10%<br>1%         | 1%<br>4%<br>5%           | 13%<br>8%<br>1%          | 23%<br>10%<br>1%        | 5%<br>5%<br>2%          | 9%<br>9%<br>3%          | 12%<br>19%<br>0%        | 14%<br>9%<br>3%         | 11%<br>8%<br>3%         | 12%<br>1%<br>1%         | 11%<br>13%<br>0%       |
|                   | Yes, commented on a Draft Environmental Impact Statement Yes, commented on a Draft Territory Plan Variation No Don't know / Can't recall                                                                            | 2%<br>2%<br>78%<br>0%   |                          | 3%<br>1%<br>79%<br>0%   | 0%<br>0%<br>82%<br>0%   | 2%<br>6%<br>67%<br>0%   | 1%<br>3%<br>66%<br>1%    | 1%<br>1%<br>90%<br>0%    | 2%<br>2%<br>76%<br>0%    | 6%<br>1%<br>68%<br>0%   | 1%<br>0%<br>88%<br>0%   | 0%<br>3%<br>81%<br>0%   | 2%<br>2%<br>67%<br>0%   | 4%<br>2%<br>75%<br>0%   | 2%<br>2%<br>75%<br>0%   | 0%<br>3%<br>84%<br>0%   | 4%<br>0%<br>74%<br>0%  |
| 144               | Based on all your dealings with the ACT Government on town planning and development, to what extent would you agree or disagree that:  q14a. The process was easy to participate in                                 | 51%                     | 35%                      | 42%                     | 43%                     | 68%                     | 42%                      | 56%                      | 40%                      | 61%                     | 73%                     | 57%                     | 27%                     | 50%                     | 50%                     | 60%                     | 41%                    |
| 144               | q14b. Information provided about the process by the ACT Government was easy to understand                                                                                                                           | 51%                     | 35%                      | 47%                     | 57%                     | 46%                     | 32%                      | 56%                      | 59%                      | 63%                     | 76%                     | 45%                     | 39%                     | 53%                     | 44%                     | 57%                     | 51%                    |
| 599               | q15mr. What are the main factors – if any – that make you less likely to submit comments on some planning applications? (Multiple Response)  No need  Not interested in having input                                | 35%<br>15%              | -                        | 39%<br>18%              | 34%<br>16%              | 32%<br>12%              | 37%<br>16%               | 35%<br>14%               | 37%<br>19%               | 32%<br>13%              | 39%<br>16%              | 35%<br>21%              | 29%<br>16%              | 33%<br>12%              | 39%<br>18%              | 32%<br>8%               | 39%<br>15%             |
|                   | No developments in my area  I trust that developments will be conducted responsibly, without my input  Other (No need)                                                                                              | 7%<br>4%<br>2%          | -<br>-<br>-              | 9%<br>2%<br>2%          | 4%<br>5%<br>3%          | 10%<br>5%<br>1%         | 11%<br>3%<br>4%          | 5%<br>4%<br>0%           | 3%<br>4%<br>2%           | 6%<br>2%<br>5%          | 9%<br>2%<br>0%          | 4%<br>2%<br>0%          | 8%<br>0%<br>0%          | 7%<br>6%<br>3%          | 5%<br>6%<br>5%          | 13%<br>0%<br>0%         | 7%<br>4%<br>2%         |
|                   | Barriers Difficult or protracted processes for submitting feedback My feedback would be ignored                                                                                                                     | 68%<br>16%<br>15%       | -                        | 66%<br>11%<br>16%       | 66%<br>17%<br>13%       | 69%<br>21%<br>16%       | 67%<br>16%<br>19%        | 68%<br>13%<br>13%        | 66%<br>24%<br>17%        | 77%<br>22%<br>18%       | 69%<br>8%<br>7%         | 67%<br>25%<br>9%        | 74%<br>31%<br>13%       | 70%<br>16%<br>15%       | 64%<br>11%<br>24%       | 68%<br>11%<br>23%       | 64%<br>17%<br>21%      |
|                   | Not informed of when there are developments  I don't have the time  Previous poor experience with ACT Government planning authorities  Unclear how to submit feedback                                               | 10%<br>7%<br>6%<br>5%   | -<br>-<br>-              | 11%<br>7%<br>2%<br>2%   | 10%<br>10%<br>9%<br>1%  | 12%<br>9%<br>8%<br>5%   | 8%<br>10%<br>5%<br>5%    | 9%<br>2%<br>5%<br>12%    | 11%<br>6%<br>6%<br>8%    | 8%<br>9%<br>10%<br>3%   | 14%<br>7%<br>6%<br>11%  | 12%<br>12%<br>3%<br>5%  | 8%<br>8%<br>14%<br>4%   | 13%<br>8%<br>6%<br>3%   | 6%<br>5%<br>5%<br>4%    | 3%<br>1%<br>1%<br>7%    | 6%<br>3%<br>18%<br>3%  |
|                   | Other (Barriers)  Don't know / Can't say                                                                                                                                                                            | 5%<br>21%               | -                        | 7%<br>22%               | 4%<br>19%               | 8%<br>13%               | 5%<br>18%                | 1% 26%                   | 6%<br>17%                | 5%                      | 2%                      | 5%<br>18%               | 4%                      | 8%<br>17%               | 4%                      | 3%<br>36%               | 3%<br>15%              |