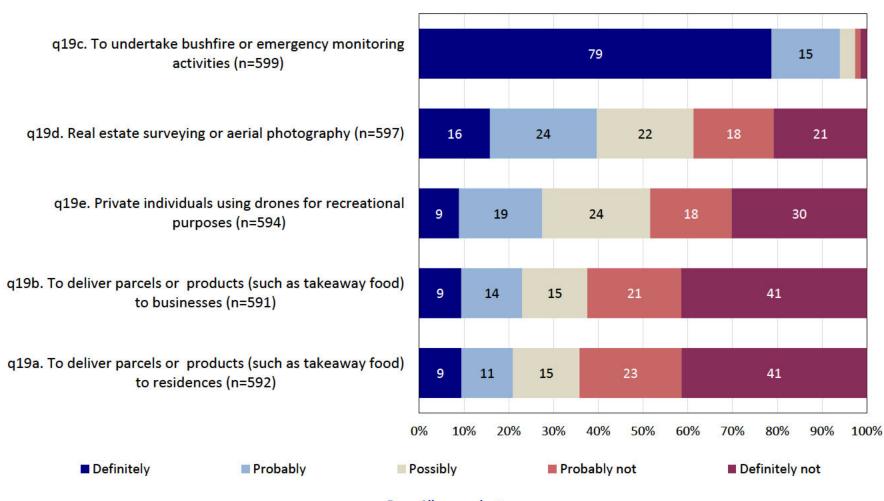

Total No of Docs

2

Community Views Survey 2018 (C2, July 2018)

| be<br>wo          | Cohort result is higher (yellow) or High lower (orange) than overall result:  10%  Cohort result is higher (yellow) or High negative result overall:  10%  10%  10%  10%  10%  10%  10%  10                         | % Agree/<br>Satisfied   | % Disagree/ Dissatisfied | Belconnen               | Gungahlin               | North<br>Canberra       | South<br>Canberra        | Tuggeranong              | Weston<br>Creek          | Woden                   | 18-24 years             | 25-34 years             | 35-44 years             | Age<br>45-54 years      | 55-64 years             | 65-74 years             | 75+ years              |
|-------------------|---------------------------------------------------------------------------------------------------------------------------------------------------------------------------------------------------------------------|-------------------------|--------------------------|-------------------------|-------------------------|-------------------------|--------------------------|--------------------------|--------------------------|-------------------------|-------------------------|-------------------------|-------------------------|-------------------------|-------------------------|-------------------------|------------------------|
| n=                | Total number of respondents:                                                                                                                                                                                        | 6                       | 500                      | 89                      | 77                      | 86                      | 79                       | 91                       | 90                       | 88                      | 78                      | 114                     | 27                      | 167                     | 99                      | 50                      | 65                     |
| 600               | Qutdoor Advertising q1. When multiple businesses occupy the same street or building, which of the following advertising options would you prefer?                                                                   |                         |                          |                         |                         |                         |                          |                          |                          |                         |                         |                         |                         |                         |                         |                         |                        |
|                   | A single digital screen attached to the building, showing the same messages in sequence  Separate physical sandwich boards placed along the footpath outside  Not sure / No preference                              | 48%<br>29%<br>22%       | -<br>-                   | 51%<br>31%<br>18%       | 44%<br>36%<br>19%       | 49%<br>22%<br>29%       | 54%<br>25%<br>20%        | 46%<br>26%<br>27%        | 49%<br>31%<br>20%        | 47%<br>31%<br>23%       | 46%<br>32%<br>22%       | 56%<br>37%<br>6%        | 65%<br>14%<br>21%       | 42%<br>34%<br>24%       | 44%<br>26%<br>30%       | 48%<br>21%<br>31%       | 50%<br>16%<br>34%      |
|                   | Assuming sufficient regulation, how likely would you be to support stand-alone outdoor digital screens in the ACT, for the following purposes: (% Definitely, Probably)                                             | 22/0                    | -                        | 1870                    | 1970                    | 2970                    | 2070                     | 2770                     | 2070                     | 23/0                    | 22/0                    | 070                     | 21/0                    | 24/0                    | 30/6                    | 31/0                    | 3470                   |
| 597<br>598<br>596 | q2b. Emergency messaging q2a. Traffic and road safety messages q2e. Community events                                                                                                                                | 92%<br>83%<br>56%       | 4%<br>9%<br>21%          | 95%<br>85%<br>58%       | 92%<br>88%<br>51%       | 87%<br>81%<br>62%       | 90%<br>85%<br>57%        | 93%<br>79%<br>58%        | 93%<br>70%<br>53%        | 89%<br>79%<br>48%       | 95%<br>84%<br>66%       | 92%<br>82%<br>61%       | 90%<br>87%<br>53%       | 93%<br>85%<br>57%       | 90%<br>80%<br>47%       | 99%<br>81%<br>57%       | 85%<br>76%<br>44%      |
| 597<br>594<br>597 | q2d. Major events and festivals q2c. Government messaging and information q2f. Commercial advertising                                                                                                               | 53%<br>38%<br>15%       | 24%<br>41%<br>73%        | 58%<br>43%<br>17%       | 47%<br>43%<br>16%       | 55%<br>29%<br>14%       | 58%<br>34%<br>10%        | 57%<br>39%<br>14%        | 52%<br>37%<br>13%        | 39%<br>26%<br>13%       | 63%<br>55%<br>25%       | 59%<br>55%<br>25%       | 57%<br>45%<br>30%       | 56%<br>28%<br>11%       | 42%<br>33%<br>5%        | 46%<br>28%<br>6%        | 45%<br>18%<br>7%       |
| 600               | q3. Before today, had you seen the "CBR" logo?  Yes                                                                                                                                                                 | 60%                     | _                        | 62%                     | 53%                     | 65%                     | 66%                      | 56%                      | 63%                      | 59%                     | 71%                     | 76%                     | 56%                     | 59%                     | 54%                     | 38%                     | 39%                    |
|                   | Yes, I think so  No  q4@. Do you recall seeing the "CBR" logo in any particular place, or publication,                                                                                                              | 5%<br>35%               | -                        | 1%<br>37%               | 5%<br>42%               | 5%<br>30%               | 4%<br>30%                | 11%<br>33%               | 4%<br>32%                | 8%<br>33%               | 6%<br>22%               | 3%<br>20%               | 7%<br>36%               | 5%<br>36%               | 5%<br>41%               | 4%<br>58%               | 10%<br>51%             |
| 600<br>275        | or website? (% Yes) q5mr. Where was the "CBR" logo? (Multiple Response)                                                                                                                                             | 46%                     | 54%                      | 47%                     | 47%                     | 47%                     | 44%                      | 42%                      | 47%                      | 48%                     | 54%                     | 60%                     | 52%                     | 48%                     | 42%                     | 25%                     | 17%                    |
|                   | Physical location Print publication Online Physical items or merchandise                                                                                                                                            | 52%<br>42%<br>21%<br>6% | -<br>-<br>-              | 57%<br>36%<br>24%<br>5% | 53%<br>47%<br>17%<br>3% | 43%<br>58%<br>18%<br>5% | 54%<br>43%<br>26%<br>6%  | 45%<br>34%<br>16%<br>11% | 52%<br>33%<br>40%<br>10% | 62%<br>43%<br>24%<br>2% | 65%<br>23%<br>30%<br>1% | 58%<br>36%<br>20%<br>7% | 47%<br>59%<br>27%<br>0% | 52%<br>43%<br>20%<br>8% | 41%<br>51%<br>19%<br>7% | 30%<br>67%<br>19%<br>3% | 28%<br>61%<br>6%<br>0% |
| 600               | Other  q6. Before today, had you seen the "We are CBR" logo?  Yes                                                                                                                                                   | 6%                      | -                        | 5%                      | 3%                      | 10%                     | 6%                       | 8%                       | 17%                      | 0%                      | 6%                      | 4%                      | 7%                      | 5%                      | 10%                     | 7%                      | 4%                     |
|                   | Yes, I think so  No  q7@. Do you recall seeing the "We are CBR" logo in any particular place, or                                                                                                                    | 6%<br>77%               | -                        | 6%<br>74%               | 8%<br>78%               | 5%<br>77%               | 6%<br>75%                | 5%<br>79%                | 16%<br>68%               | 6%<br>83%               | 6%<br>46%               | 8%<br>70%               | 12%<br>74%              | 5%<br>79%               | 6%<br>89%               | 10%                     | 2%<br>94%              |
| 143<br>93         | publication, or website? (% Yes)  q8mr. Where was the "We are CBR" logo? (Multiple Response)                                                                                                                        | 69%                     | 31%                      | 74%                     | 71%                     | 65%                     | 60%                      | 68%                      | 59%                      | 80%                     | 77%                     | 82%                     | 63%                     | 62%                     | 51%                     | 35%                     | 29%                    |
|                   | Physical location Print publication Online Physical items or merchandise                                                                                                                                            | 60%<br>27%<br>27%<br>1% | -<br>-<br>-              | 53%<br>24%<br>35%<br>0% | 67%<br>33%<br>17%<br>0% | 50%<br>33%<br>25%<br>8% | 55%<br>27%<br>36%<br>0%  | 85%<br>15%<br>8%<br>0%   | 50%<br>25%<br>56%<br>6%  | 42%<br>50%<br>33%<br>0% | 63%<br>16%<br>31%<br>0% | 56%<br>25%<br>31%<br>3% | 64%<br>50%<br>23%<br>0% | 62%<br>43%<br>10%<br>0% | 47%<br>27%<br>53%<br>0% | -                       | -<br>-<br>-            |
| 289               | Other  q5_8mr. Recalled locations of either logo ("CBR" and/or "We are CBR") (Multiple Response)                                                                                                                    | 11%                     | -                        | 12%                     | 0%                      | 33%                     | 9%                       | 8%                       | 6%                       | 8%                      | 13%                     | 12%                     | 0%                      | 4%                      | 0%                      | -                       | -                      |
|                   | Physical location Print publication Online                                                                                                                                                                          | 55%<br>45%<br>23%       |                          | 60%<br>42%<br>30%       | 58%<br>47%<br>18%       | 40%<br>60%<br>17%       | 56%<br>47%<br>31%        | 54%<br>34%<br>17%        | 55%<br>36%<br>39%        | 58%<br>49%<br>24%       | 74%<br>26%<br>35%       | 61%<br>42%<br>23%       | 62%<br>59%<br>27%       | 51%<br>47%<br>20%       | 41%<br>51%<br>22%       | 30%<br>67%<br>19%       | 26%<br>65%<br>6%       |
|                   | Physical items or merchandise Other  Reconciliation Day and Reconciliation Week                                                                                                                                     | 5%<br>8%                | -                        | 5%<br>7%                | 3%<br>3%                | 5%<br>19%               | 6%<br>8%                 | 10%<br>10%               | 9%<br>11%                | 2%                      | 1%<br>10%               | 7%<br>8%                | 0%<br>7%                | 8%<br>6%                | 7%<br>10%               | 3%<br>7%                | 0%<br>13%              |
| 600               | q9mr. Before today, were you aware of any public events or activities in the ACT marking Reconciliation Day or Reconciliation Week? (Multiple Response)  Reconciliation Day in the Park (held in Glebe Park, Civic) | 16%                     | -                        | 12%                     | 17%                     | 22%                     | 19%                      | 16%                      | 16%                      | 17%                     | 14%                     | 23%                     | 16%                     | 18%                     | 13%                     | 13%                     | 10%                    |
|                   | National Museum of Australia activities  Family activities at the Jerrabomberra Wetlands  National Gallery of Australia activities                                                                                  | 2%<br>2%<br>2%          | -<br>-<br>-              | 1%<br>3%<br>0%          | 3%<br>4%<br>3%          | 3%<br>0%<br>5%          | 1%<br>1%<br>1%           | 1%<br>0%<br>0%           | 2%<br>0%<br>0%           | 1%<br>1%<br>1%<br>5%    | 1%<br>3%<br>3%          | 3%<br>4%<br>1%          | 0%<br>7%<br>0%          | 2%<br>1%<br>1%          | 2%<br>1%<br>4%          | 0%<br>0%<br>0%          | 3%<br>0%<br>0%         |
|                   | National Film and Sound Archives (NFSA) screenings National Portrait Gallery activities Other                                                                                                                       | 1%<br>0%<br>6%          |                          | 0%<br>0%<br>4%          | 1%<br>1%<br>9%          | 1%<br>1%<br>9%          | 0%<br>0%<br>15%          | 1%<br>0%<br>2%           | 0%<br>0%<br>7%           | 1%<br>0%<br>3%          | 0%<br>0%<br>2%          | 1%<br>2%<br>6%          | 0%<br>0%<br>8%          | 1%<br>0%<br>5%          | 1%<br>0%<br>13%         | 0%<br>0%<br>6%          | 1%<br>0%<br>3%         |
| 240               | No, not aware of any of the above q10mr. Which of these events, if any, did you or anyone in your household attend? (Multiple Response)                                                                             | 76%                     | -                        | 82%                     | 74%                     | 63%                     | 67%                      | 81%                      | 79%                      | 74%                     | 78%                     | 72%                     | 76%                     | 74%                     | 72%                     | 84%                     | 84%                    |
|                   | Reconciliation Day in the Park (held in Glebe Park, Civic)  National Museum of Australia activities  National Gallery of Australia activities  National Film and Sound Archives (NFSA) screenings                   | 10%<br>2%<br>1%<br>1%   | -                        | 6%<br>3%<br>0%<br>0%    | 13%<br>3%<br>3%<br>0%   | 16%<br>0%<br>2%<br>2%   | 8%<br>3%<br>0%<br>0%     | 7%<br>0%<br>0%<br>3%     | 6%<br>3%<br>0%<br>0%     | 6%<br>0%<br>3%<br>0%    | 6%<br>0%<br>0%<br>0%    | 15%<br>3%<br>0%<br>0%   | 36%<br>0%<br>0%<br>0%   | 8%<br>1%<br>0%<br>1%    | 4%<br>1%<br>8%<br>4%    | 5%<br>0%<br>0%<br>0%    | 7%<br>11%<br>0%<br>0%  |
|                   | Family activities at the Jerrabomberra Wetlands  National Portrait Gallery activities  Other                                                                                                                        | 1%<br>0%<br>4%          | -<br>-<br>-              | 3%<br>0%<br>3%          | 0%<br>0%<br>0%<br>13%   | 0%<br>2%<br>2%          | 0%<br>0%<br>3%           | 0%<br>0%<br>0%           | 0%<br>0%<br>3%           | 0%<br>0%<br>0%          | 0%<br>0%<br>0%          | 0%<br>2%<br>6%          | 19%<br>0%<br>4%         | 0%<br>0%<br>2%          | 0%<br>0%<br>12%         | 0%<br>0%<br>0%          | 0%<br>0%<br>0%         |
| 102               | Did not attend any of the above  q11mr. How did you hear about Reconcilation Day in the Park? (Multiple Response)                                                                                                   | 84%                     | _                        | 90%                     | 72%                     | 74%                     | 90%                      | 93%                      | 90%                      | 91%                     | 96%                     | 80%                     | 60%                     | 90%                     | 72%                     | 95%                     | 83%                    |
|                   | Conversation and word of mouth  From friends, family, colleagues or acquaintances  Other (Conversation and word of mouth)                                                                                           | 31%<br>31%<br>0%        | -                        | 18%<br>18%<br>0%        | 46%<br>46%<br>0%        | 37%<br>37%<br>0%        | 13%<br>13%<br>0%         | 27%<br>27%<br>0%         | 57%<br>57%<br>0%         | 27%<br>27%<br>0%        | 27%<br>27%<br>0%        | 35%<br>35%<br>0%        | 9%<br>9%<br>0%          | 25%<br>25%<br>0%        | 52%<br>52%<br>0%        | 42%<br>42%<br>0%        | 12%<br>12%<br>0%       |
|                   | Online Online news site ACT Government website ACT Government social media                                                                                                                                          | 42%<br>19%<br>16%<br>8% | -<br>-<br>-              | 45%<br>27%<br>18%<br>0% | 38%<br>8%<br>15%<br>15% | 26%<br>11%<br>16%<br>0% | 67%<br>27%<br>13%<br>20% | 60%<br>27%<br>20%<br>13% | 21%<br>14%<br>7%<br>7%   | 27%<br>20%<br>7%<br>7%  | 49%<br>23%<br>3%<br>18% | 62%<br>26%<br>29%<br>9% | 13%<br>0%<br>13%<br>0%  | 33%<br>16%<br>10%<br>6% | 32%<br>21%<br>0%<br>14% | 28%<br>14%<br>14%<br>0% | 46%<br>0%<br>46%<br>0% |
|                   | Other (Online) Other media Radio news                                                                                                                                                                               | 1%<br>24%<br>22%        | -                        | 0%<br>36%<br>36%        | 0%<br>8%<br>8%          | 0%<br>37%<br>26%        | 7%<br>13%<br>7%          | 0%<br>13%<br>13%         | 0%<br>29%<br>29%         | 0%<br>40%<br>40%        | 5%<br>20%<br>20%        | 0%<br>14%<br>14%        | 0%<br>0%<br>0%          | 0%<br>42%<br>39%        | 0%<br>19%<br>15%        | 0%<br>8%<br>8%          | 0%<br>30%<br>12%       |
|                   | Television news Site advertising Other (Media)                                                                                                                                                                      | 2%<br>2%<br>1%          |                          | 9%<br>0%<br>0%          | 0%<br>0%<br>0%          | 0%<br>5%<br>5%          | 0%<br>7%<br>0%           | 0%<br>0%<br>0%           | 0%<br>0%<br>0%           | 0%<br>0%<br>0%          | 0%<br>0%<br>0%          | 6%<br>0%<br>0%          | 0%<br>0%<br>0%          | 0%<br>3%<br>0%          | 0%<br>4%<br>0%          | 0%<br>0%<br>0%          | 0%<br>0%<br>19%        |
|                   | Television advertising Radio advertising Other Other (Various)                                                                                                                                                      | 0%<br>0%<br>3%<br>3%    | -                        | 0%<br>0%<br>0%<br>0%    | 0%<br>0%<br>8%<br>8%    | 0%<br>0%<br>0%<br>0%    | 0%<br>0%<br>7%<br>7%     | 0%<br>0%<br>7%<br>7%     | 0%<br>0%<br>0%<br>0%     | 0%<br>0%<br>0%<br>0%    | 0%<br>0%<br>5%<br>5%    | 0%<br>0%<br>0%<br>0%    | 0%<br>0%<br>36%<br>36%  | 0%<br>0%<br>5%<br>5%    | 0%<br>0%<br>0%<br>0%    | 0%<br>0%<br>0%<br>0%    | 0%<br>0%<br>0%<br>0%   |
|                   | Passing by the event itself as it took place  Not sure / Can't remember  To what extent would you agree or disagree with the following statements about                                                             | 0%<br>5%                | -                        | 0%<br>9%                | 0%<br>8%                | 0%                      | 0%                       | 0%                       | 0%<br>7%                 | 0%<br>7%                | 0%<br>0%                | 0%                      | 0%<br>41%               | 0%                      | 0%                      | 0%                      | 0%<br>12%              |
| 22<br>21          | Reconciliation Day in the Park?  q12a. The event was held a convenient time of day  q12b. The duration of the event was appropriate                                                                                 | 100%<br>100%            | 0%                       | -<br>-                  | 100%<br>100%            | 100%<br>100%            | 100%<br>100%             | -<br>-                   | -<br>-                   | -                       | 100%<br>100%            | 100%<br>100%            | -                       | 100%                    | 100%<br>100%            | -<br>-                  | -                      |
| 22<br>22          | q12c. The activities and entertainment were appropriate for the event q12d. Overall, Reconciliation Day in the Park was worth attending                                                                             | 96%<br>100%             | 4%<br>0%                 | -                       | 100%<br>100%            | 86%<br>100%             | 100%<br>100%             | -                        | -                        | -                       | 100%<br>100%            | 100%<br>100%            | -                       | 86%<br>100%             | 100%<br>100%            | -                       | -                      |
| 600               | Planning and development  q13mr. In the past five years, have you made a submission or comment to the  ACT Government on a planning process? (Multiple Response)                                                    |                         |                          |                         |                         |                         |                          |                          |                          |                         |                         |                         |                         |                         |                         |                         |                        |
|                   | Yes, commented on a Development Application Yes, participated in a community engagement on planning Yes, commented on a Master Plan                                                                                 | 11%<br>8%<br>2%         | -<br>-<br>-              | 12%<br>4%<br>1%         | 5%<br>12%<br>1%         | 16%<br>15%<br>3%        | 22%<br>10%<br>1%         | 1%<br>4%<br>5%           | 13%<br>8%<br>1%          | 23%<br>10%<br>1%        | 5%<br>5%<br>2%          | 9%<br>9%<br>3%          | 12%<br>19%<br>0%        | 14%<br>9%<br>3%         | 11%<br>8%<br>3%         | 12%<br>1%<br>1%         | 11%<br>13%<br>0%       |
|                   | Yes, commented on a Draft Environmental Impact Statement Yes, commented on a Draft Territory Plan Variation No Don't know / Can't recall                                                                            | 2%<br>2%<br>78%<br>0%   |                          | 3%<br>1%<br>79%<br>0%   | 0%<br>0%<br>82%<br>0%   | 2%<br>6%<br>67%<br>0%   | 1%<br>3%<br>66%<br>1%    | 1%<br>1%<br>90%<br>0%    | 2%<br>2%<br>76%<br>0%    | 6%<br>1%<br>68%<br>0%   | 1%<br>0%<br>88%<br>0%   | 0%<br>3%<br>81%<br>0%   | 2%<br>2%<br>67%<br>0%   | 4%<br>2%<br>75%<br>0%   | 2%<br>2%<br>75%<br>0%   | 0%<br>3%<br>84%<br>0%   | 4%<br>0%<br>74%<br>0%  |
| 144               | Based on all your dealings with the ACT Government on town planning and development, to what extent would you agree or disagree that:  q14a. The process was easy to participate in                                 | 51%                     | 35%                      | 42%                     | 43%                     | 68%                     | 42%                      | 56%                      | 40%                      | 61%                     | 73%                     | 57%                     | 27%                     | 50%                     | 50%                     | 60%                     | 41%                    |
| 144               | q14b. Information provided about the process by the ACT Government was easy to understand                                                                                                                           | 51%                     | 35%                      | 47%                     | 57%                     | 46%                     | 32%                      | 56%                      | 59%                      | 63%                     | 76%                     | 45%                     | 39%                     | 53%                     | 44%                     | 57%                     | 51%                    |
| 599               | q15mr. What are the main factors – if any – that make you less likely to submit comments on some planning applications? (Multiple Response)  No need  Not interested in having input                                | 35%<br>15%              | -                        | 39%<br>18%              | 34%<br>16%              | 32%<br>12%              | 37%<br>16%               | 35%<br>14%               | 37%<br>19%               | 32%<br>13%              | 39%<br>16%              | 35%<br>21%              | 29%<br>16%              | 33%<br>12%              | 39%<br>18%              | 32%<br>8%               | 39%<br>15%             |
|                   | No developments in my area  I trust that developments will be conducted responsibly, without my input  Other (No need)                                                                                              | 7%<br>4%<br>2%          | -<br>-<br>-              | 9%<br>2%<br>2%          | 4%<br>5%<br>3%          | 10%<br>5%<br>1%         | 11%<br>3%<br>4%          | 5%<br>4%<br>0%           | 3%<br>4%<br>2%           | 6%<br>2%<br>5%          | 9%<br>2%<br>0%          | 4%<br>2%<br>0%          | 8%<br>0%<br>0%          | 7%<br>6%<br>3%          | 5%<br>6%<br>5%          | 13%<br>0%<br>0%         | 7%<br>4%<br>2%         |
|                   | Barriers Difficult or protracted processes for submitting feedback My feedback would be ignored                                                                                                                     | 68%<br>16%<br>15%       | -                        | 66%<br>11%<br>16%       | 66%<br>17%<br>13%       | 69%<br>21%<br>16%       | 67%<br>16%<br>19%        | 68%<br>13%<br>13%        | 66%<br>24%<br>17%        | 77%<br>22%<br>18%       | 69%<br>8%<br>7%         | 67%<br>25%<br>9%        | 74%<br>31%<br>13%       | 70%<br>16%<br>15%       | 64%<br>11%<br>24%       | 68%<br>11%<br>23%       | 64%<br>17%<br>21%      |
|                   | Not informed of when there are developments  I don't have the time  Previous poor experience with ACT Government planning authorities  Unclear how to submit feedback                                               | 10%<br>7%<br>6%<br>5%   | -<br>-<br>-              | 11%<br>7%<br>2%<br>2%   | 10%<br>10%<br>9%<br>1%  | 12%<br>9%<br>8%<br>5%   | 8%<br>10%<br>5%<br>5%    | 9%<br>2%<br>5%<br>12%    | 11%<br>6%<br>6%<br>8%    | 8%<br>9%<br>10%<br>3%   | 14%<br>7%<br>6%<br>11%  | 12%<br>12%<br>3%<br>5%  | 8%<br>8%<br>14%<br>4%   | 13%<br>8%<br>6%<br>3%   | 6%<br>5%<br>5%<br>4%    | 3%<br>1%<br>1%<br>7%    | 6%<br>3%<br>18%<br>3%  |
|                   | Other (Barriers)  Don't know / Can't say                                                                                                                                                                            | 5%<br>21%               | -                        | 7%<br>22%               | 4%<br>19%               | 8%<br>13%               | 5%<br>18%                | 1% 26%                   | 6%<br>17%                | 5%                      | 2%                      | 5%<br>18%               | 4%                      | 8%<br>17%               | 4%                      | 3%<br>36%               | 3%<br>15%              |