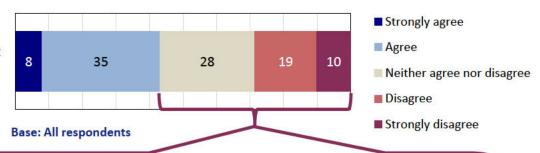

Total No of Docs

2

Community Views Survey 2018 (C2, July 2018)

| be<br>wo          | Cohort result is higher (yellow) or High lower (orange) than overall result:  10%  Cohort result is higher (yellow) or High negative result overall:  10%  10%  10%  10%  10%  10%  10%  10                         | % Agree/<br>Satisfied   | % Disagree/ Dissatisfied | Belconnen               | Gungahlin               | North<br>Canberra       | South<br>Canberra        | Tuggeranong              | Weston<br>Creek          | Woden                   | 18-24 years             | 25-34 years             | 35-44 years             | Age<br>45-54 years      | 55-64 years             | 65-74 years             | 75+ years              |
|-------------------|---------------------------------------------------------------------------------------------------------------------------------------------------------------------------------------------------------------------|-------------------------|--------------------------|-------------------------|-------------------------|-------------------------|--------------------------|--------------------------|--------------------------|-------------------------|-------------------------|-------------------------|-------------------------|-------------------------|-------------------------|-------------------------|------------------------|
| n=                | Total number of respondents:                                                                                                                                                                                        | 6                       | 500                      | 89                      | 77                      | 86                      | 79                       | 91                       | 90                       | 88                      | 78                      | 114                     | 27                      | 167                     | 99                      | 50                      | 65                     |
| 600               | Qutdoor Advertising q1. When multiple businesses occupy the same street or building, which of the following advertising options would you prefer?                                                                   |                         |                          |                         |                         |                         |                          |                          |                          |                         |                         |                         |                         |                         |                         |                         |                        |
|                   | A single digital screen attached to the building, showing the same messages in sequence  Separate physical sandwich boards placed along the footpath outside  Not sure / No preference                              | 48%<br>29%<br>22%       | -<br>-                   | 51%<br>31%<br>18%       | 44%<br>36%<br>19%       | 49%<br>22%<br>29%       | 54%<br>25%<br>20%        | 46%<br>26%<br>27%        | 49%<br>31%<br>20%        | 47%<br>31%<br>23%       | 46%<br>32%<br>22%       | 56%<br>37%<br>6%        | 65%<br>14%<br>21%       | 42%<br>34%<br>24%       | 44%<br>26%<br>30%       | 48%<br>21%<br>31%       | 50%<br>16%<br>34%      |
|                   | Assuming sufficient regulation, how likely would you be to support stand-alone outdoor digital screens in the ACT, for the following purposes: (% Definitely, Probably)                                             | 22/0                    | -                        | 1870                    | 1970                    | 2970                    | 2070                     | 2770                     | 2070                     | 23/0                    | 22/0                    | 070                     | 21/0                    | 24/0                    | 30/6                    | 31/0                    | 3470                   |
| 597<br>598<br>596 | q2b. Emergency messaging q2a. Traffic and road safety messages q2e. Community events                                                                                                                                | 92%<br>83%<br>56%       | 4%<br>9%<br>21%          | 95%<br>85%<br>58%       | 92%<br>88%<br>51%       | 87%<br>81%<br>62%       | 90%<br>85%<br>57%        | 93%<br>79%<br>58%        | 93%<br>70%<br>53%        | 89%<br>79%<br>48%       | 95%<br>84%<br>66%       | 92%<br>82%<br>61%       | 90%<br>87%<br>53%       | 93%<br>85%<br>57%       | 90%<br>80%<br>47%       | 99%<br>81%<br>57%       | 85%<br>76%<br>44%      |
| 597<br>594<br>597 | q2d. Major events and festivals q2c. Government messaging and information q2f. Commercial advertising                                                                                                               | 53%<br>38%<br>15%       | 24%<br>41%<br>73%        | 58%<br>43%<br>17%       | 47%<br>43%<br>16%       | 55%<br>29%<br>14%       | 58%<br>34%<br>10%        | 57%<br>39%<br>14%        | 52%<br>37%<br>13%        | 39%<br>26%<br>13%       | 63%<br>55%<br>25%       | 59%<br>55%<br>25%       | 57%<br>45%<br>30%       | 56%<br>28%<br>11%       | 42%<br>33%<br>5%        | 46%<br>28%<br>6%        | 45%<br>18%<br>7%       |
| 600               | q3. Before today, had you seen the "CBR" logo?  Yes                                                                                                                                                                 | 60%                     | _                        | 62%                     | 53%                     | 65%                     | 66%                      | 56%                      | 63%                      | 59%                     | 71%                     | 76%                     | 56%                     | 59%                     | 54%                     | 38%                     | 39%                    |
|                   | Yes, I think so  No  q4@. Do you recall seeing the "CBR" logo in any particular place, or publication,                                                                                                              | 5%<br>35%               | -                        | 1%<br>37%               | 5%<br>42%               | 5%<br>30%               | 4%<br>30%                | 11%<br>33%               | 4%<br>32%                | 8%<br>33%               | 6%<br>22%               | 3%<br>20%               | 7%<br>36%               | 5%<br>36%               | 5%<br>41%               | 4%<br>58%               | 10%<br>51%             |
| 600<br>275        | or website? (% Yes) q5mr. Where was the "CBR" logo? (Multiple Response)                                                                                                                                             | 46%                     | 54%                      | 47%                     | 47%                     | 47%                     | 44%                      | 42%                      | 47%                      | 48%                     | 54%                     | 60%                     | 52%                     | 48%                     | 42%                     | 25%                     | 17%                    |
|                   | Physical location Print publication Online Physical items or merchandise                                                                                                                                            | 52%<br>42%<br>21%<br>6% | -<br>-<br>-              | 57%<br>36%<br>24%<br>5% | 53%<br>47%<br>17%<br>3% | 43%<br>58%<br>18%<br>5% | 54%<br>43%<br>26%<br>6%  | 45%<br>34%<br>16%<br>11% | 52%<br>33%<br>40%<br>10% | 62%<br>43%<br>24%<br>2% | 65%<br>23%<br>30%<br>1% | 58%<br>36%<br>20%<br>7% | 47%<br>59%<br>27%<br>0% | 52%<br>43%<br>20%<br>8% | 41%<br>51%<br>19%<br>7% | 30%<br>67%<br>19%<br>3% | 28%<br>61%<br>6%<br>0% |
| 600               | Other  q6. Before today, had you seen the "We are CBR" logo?  Yes                                                                                                                                                   | 6%                      | -                        | 5%                      | 3%                      | 10%                     | 6%                       | 8%                       | 17%                      | 0%                      | 6%                      | 4%                      | 7%                      | 5%                      | 10%                     | 7%                      | 4%                     |
|                   | Yes, I think so  No  q7@. Do you recall seeing the "We are CBR" logo in any particular place, or                                                                                                                    | 6%<br>77%               | -                        | 6%<br>74%               | 8%<br>78%               | 5%<br>77%               | 6%<br>75%                | 5%<br>79%                | 16%<br>68%               | 6%<br>83%               | 6%<br>46%               | 8%<br>70%               | 12%<br>74%              | 5%<br>79%               | 6%<br>89%               | 10%                     | 2%<br>94%              |
| 143<br>93         | publication, or website? (% Yes)  q8mr. Where was the "We are CBR" logo? (Multiple Response)                                                                                                                        | 69%                     | 31%                      | 74%                     | 71%                     | 65%                     | 60%                      | 68%                      | 59%                      | 80%                     | 77%                     | 82%                     | 63%                     | 62%                     | 51%                     | 35%                     | 29%                    |
|                   | Physical location Print publication Online Physical items or merchandise                                                                                                                                            | 60%<br>27%<br>27%<br>1% | -<br>-<br>-              | 53%<br>24%<br>35%<br>0% | 67%<br>33%<br>17%<br>0% | 50%<br>33%<br>25%<br>8% | 55%<br>27%<br>36%<br>0%  | 85%<br>15%<br>8%<br>0%   | 50%<br>25%<br>56%<br>6%  | 42%<br>50%<br>33%<br>0% | 63%<br>16%<br>31%<br>0% | 56%<br>25%<br>31%<br>3% | 64%<br>50%<br>23%<br>0% | 62%<br>43%<br>10%<br>0% | 47%<br>27%<br>53%<br>0% | -                       | -<br>-<br>-            |
| 289               | Other  q5_8mr. Recalled locations of either logo ("CBR" and/or "We are CBR") (Multiple Response)                                                                                                                    | 11%                     | -                        | 12%                     | 0%                      | 33%                     | 9%                       | 8%                       | 6%                       | 8%                      | 13%                     | 12%                     | 0%                      | 4%                      | 0%                      | -                       | -                      |
|                   | Physical location Print publication Online                                                                                                                                                                          | 55%<br>45%<br>23%       |                          | 60%<br>42%<br>30%       | 58%<br>47%<br>18%       | 40%<br>60%<br>17%       | 56%<br>47%<br>31%        | 54%<br>34%<br>17%        | 55%<br>36%<br>39%        | 58%<br>49%<br>24%       | 74%<br>26%<br>35%       | 61%<br>42%<br>23%       | 62%<br>59%<br>27%       | 51%<br>47%<br>20%       | 41%<br>51%<br>22%       | 30%<br>67%<br>19%       | 26%<br>65%<br>6%       |
|                   | Physical items or merchandise Other  Reconciliation Day and Reconciliation Week                                                                                                                                     | 5%<br>8%                | -                        | 5%<br>7%                | 3%<br>3%                | 5%<br>19%               | 6%<br>8%                 | 10%<br>10%               | 9%<br>11%                | 2%                      | 1%<br>10%               | 7%<br>8%                | 0%<br>7%                | 8%<br>6%                | 7%<br>10%               | 3%<br>7%                | 0%<br>13%              |
| 600               | q9mr. Before today, were you aware of any public events or activities in the ACT marking Reconciliation Day or Reconciliation Week? (Multiple Response)  Reconciliation Day in the Park (held in Glebe Park, Civic) | 16%                     | -                        | 12%                     | 17%                     | 22%                     | 19%                      | 16%                      | 16%                      | 17%                     | 14%                     | 23%                     | 16%                     | 18%                     | 13%                     | 13%                     | 10%                    |
|                   | National Museum of Australia activities  Family activities at the Jerrabomberra Wetlands  National Gallery of Australia activities                                                                                  | 2%<br>2%<br>2%          | -<br>-<br>-              | 1%<br>3%<br>0%          | 3%<br>4%<br>3%          | 3%<br>0%<br>5%          | 1%<br>1%<br>1%           | 1%<br>0%<br>0%           | 2%<br>0%<br>0%           | 1%<br>1%<br>1%<br>5%    | 1%<br>3%<br>3%          | 3%<br>4%<br>1%          | 0%<br>7%<br>0%          | 2%<br>1%<br>1%          | 2%<br>1%<br>4%          | 0%<br>0%<br>0%          | 3%<br>0%<br>0%         |
|                   | National Film and Sound Archives (NFSA) screenings National Portrait Gallery activities Other                                                                                                                       | 1%<br>0%<br>6%          |                          | 0%<br>0%<br>4%          | 1%<br>1%<br>9%          | 1%<br>1%<br>9%          | 0%<br>0%<br>15%          | 1%<br>0%<br>2%           | 0%<br>0%<br>7%           | 1%<br>0%<br>3%          | 0%<br>0%<br>2%          | 1%<br>2%<br>6%          | 0%<br>0%<br>8%          | 1%<br>0%<br>5%          | 1%<br>0%<br>13%         | 0%<br>0%<br>6%          | 1%<br>0%<br>3%         |
| 240               | No, not aware of any of the above q10mr. Which of these events, if any, did you or anyone in your household attend? (Multiple Response)                                                                             | 76%                     | -                        | 82%                     | 74%                     | 63%                     | 67%                      | 81%                      | 79%                      | 74%                     | 78%                     | 72%                     | 76%                     | 74%                     | 72%                     | 84%                     | 84%                    |
|                   | Reconciliation Day in the Park (held in Glebe Park, Civic)  National Museum of Australia activities  National Gallery of Australia activities  National Film and Sound Archives (NFSA) screenings                   | 10%<br>2%<br>1%<br>1%   | -                        | 6%<br>3%<br>0%<br>0%    | 13%<br>3%<br>3%<br>0%   | 16%<br>0%<br>2%<br>2%   | 8%<br>3%<br>0%<br>0%     | 7%<br>0%<br>0%<br>3%     | 6%<br>3%<br>0%<br>0%     | 6%<br>0%<br>3%<br>0%    | 6%<br>0%<br>0%<br>0%    | 15%<br>3%<br>0%<br>0%   | 36%<br>0%<br>0%<br>0%   | 8%<br>1%<br>0%<br>1%    | 4%<br>1%<br>8%<br>4%    | 5%<br>0%<br>0%<br>0%    | 7%<br>11%<br>0%<br>0%  |
|                   | Family activities at the Jerrabomberra Wetlands  National Portrait Gallery activities  Other                                                                                                                        | 1%<br>0%<br>4%          | -<br>-<br>-              | 3%<br>0%<br>3%          | 0%<br>0%<br>0%<br>13%   | 0%<br>2%<br>2%          | 0%<br>0%<br>3%           | 0%<br>0%<br>0%           | 0%<br>0%<br>3%           | 0%<br>0%<br>0%          | 0%<br>0%<br>0%          | 0%<br>2%<br>6%          | 19%<br>0%<br>4%         | 0%<br>0%<br>2%          | 0%<br>0%<br>12%         | 0%<br>0%<br>0%          | 0%<br>0%<br>0%         |
| 102               | Did not attend any of the above  q11mr. How did you hear about Reconcilation Day in the Park? (Multiple Response)                                                                                                   | 84%                     | _                        | 90%                     | 72%                     | 74%                     | 90%                      | 93%                      | 90%                      | 91%                     | 96%                     | 80%                     | 60%                     | 90%                     | 72%                     | 95%                     | 83%                    |
|                   | Conversation and word of mouth  From friends, family, colleagues or acquaintances  Other (Conversation and word of mouth)                                                                                           | 31%<br>31%<br>0%        | -                        | 18%<br>18%<br>0%        | 46%<br>46%<br>0%        | 37%<br>37%<br>0%        | 13%<br>13%<br>0%         | 27%<br>27%<br>0%         | 57%<br>57%<br>0%         | 27%<br>27%<br>0%        | 27%<br>27%<br>0%        | 35%<br>35%<br>0%        | 9%<br>9%<br>0%          | 25%<br>25%<br>0%        | 52%<br>52%<br>0%        | 42%<br>42%<br>0%        | 12%<br>12%<br>0%       |
|                   | Online Online news site ACT Government website ACT Government social media                                                                                                                                          | 42%<br>19%<br>16%<br>8% | -<br>-<br>-              | 45%<br>27%<br>18%<br>0% | 38%<br>8%<br>15%<br>15% | 26%<br>11%<br>16%<br>0% | 67%<br>27%<br>13%<br>20% | 60%<br>27%<br>20%<br>13% | 21%<br>14%<br>7%<br>7%   | 27%<br>20%<br>7%<br>7%  | 49%<br>23%<br>3%<br>18% | 62%<br>26%<br>29%<br>9% | 13%<br>0%<br>13%<br>0%  | 33%<br>16%<br>10%<br>6% | 32%<br>21%<br>0%<br>14% | 28%<br>14%<br>14%<br>0% | 46%<br>0%<br>46%<br>0% |
|                   | Other (Online) Other media Radio news                                                                                                                                                                               | 1%<br>24%<br>22%        | -                        | 0%<br>36%<br>36%        | 0%<br>8%<br>8%          | 0%<br>37%<br>26%        | 7%<br>13%<br>7%          | 0%<br>13%<br>13%         | 0%<br>29%<br>29%         | 0%<br>40%<br>40%        | 5%<br>20%<br>20%        | 0%<br>14%<br>14%        | 0%<br>0%<br>0%          | 0%<br>42%<br>39%        | 0%<br>19%<br>15%        | 0%<br>8%<br>8%          | 0%<br>30%<br>12%       |
|                   | Television news Site advertising Other (Media)                                                                                                                                                                      | 2%<br>2%<br>1%          |                          | 9%<br>0%<br>0%          | 0%<br>0%<br>0%          | 0%<br>5%<br>5%          | 0%<br>7%<br>0%           | 0%<br>0%<br>0%           | 0%<br>0%<br>0%           | 0%<br>0%<br>0%          | 0%<br>0%<br>0%          | 6%<br>0%<br>0%          | 0%<br>0%<br>0%          | 0%<br>3%<br>0%          | 0%<br>4%<br>0%          | 0%<br>0%<br>0%          | 0%<br>0%<br>19%        |
|                   | Television advertising Radio advertising Other Other (Various)                                                                                                                                                      | 0%<br>0%<br>3%<br>3%    | -                        | 0%<br>0%<br>0%<br>0%    | 0%<br>0%<br>8%<br>8%    | 0%<br>0%<br>0%<br>0%    | 0%<br>0%<br>7%<br>7%     | 0%<br>0%<br>7%<br>7%     | 0%<br>0%<br>0%<br>0%     | 0%<br>0%<br>0%<br>0%    | 0%<br>0%<br>5%<br>5%    | 0%<br>0%<br>0%<br>0%    | 0%<br>0%<br>36%<br>36%  | 0%<br>0%<br>5%<br>5%    | 0%<br>0%<br>0%<br>0%    | 0%<br>0%<br>0%<br>0%    | 0%<br>0%<br>0%<br>0%   |
|                   | Passing by the event itself as it took place  Not sure / Can't remember  To what extent would you agree or disagree with the following statements about                                                             | 0%<br>5%                | -                        | 0%<br>9%                | 0%<br>8%                | 0%                      | 0%                       | 0%                       | 0%<br>7%                 | 0%<br>7%                | 0%<br>0%                | 0%                      | 0%<br>41%               | 0%                      | 0%                      | 0%                      | 0%<br>12%              |
| 22<br>21          | Reconciliation Day in the Park?  q12a. The event was held a convenient time of day  q12b. The duration of the event was appropriate                                                                                 | 100%<br>100%            | 0%                       | -<br>-                  | 100%<br>100%            | 100%<br>100%            | 100%<br>100%             | -<br>-                   | -<br>-                   | -                       | 100%<br>100%            | 100%<br>100%            | -                       | 100%                    | 100%<br>100%            | -<br>-                  | -                      |
| 22<br>22          | q12c. The activities and entertainment were appropriate for the event q12d. Overall, Reconciliation Day in the Park was worth attending                                                                             | 96%<br>100%             | 4%<br>0%                 | -                       | 100%<br>100%            | 86%<br>100%             | 100%<br>100%             | -                        | -                        | -                       | 100%<br>100%            | 100%<br>100%            | -                       | 86%<br>100%             | 100%<br>100%            | -                       | -                      |
| 600               | Planning and development  q13mr. In the past five years, have you made a submission or comment to the  ACT Government on a planning process? (Multiple Response)                                                    |                         |                          |                         |                         |                         |                          |                          |                          |                         |                         |                         |                         |                         |                         |                         |                        |
|                   | Yes, commented on a Development Application Yes, participated in a community engagement on planning Yes, commented on a Master Plan                                                                                 | 11%<br>8%<br>2%         | -<br>-<br>-              | 12%<br>4%<br>1%         | 5%<br>12%<br>1%         | 16%<br>15%<br>3%        | 22%<br>10%<br>1%         | 1%<br>4%<br>5%           | 13%<br>8%<br>1%          | 23%<br>10%<br>1%        | 5%<br>5%<br>2%          | 9%<br>9%<br>3%          | 12%<br>19%<br>0%        | 14%<br>9%<br>3%         | 11%<br>8%<br>3%         | 12%<br>1%<br>1%         | 11%<br>13%<br>0%       |
|                   | Yes, commented on a Draft Environmental Impact Statement Yes, commented on a Draft Territory Plan Variation No Don't know / Can't recall                                                                            | 2%<br>2%<br>78%<br>0%   |                          | 3%<br>1%<br>79%<br>0%   | 0%<br>0%<br>82%<br>0%   | 2%<br>6%<br>67%<br>0%   | 1%<br>3%<br>66%<br>1%    | 1%<br>1%<br>90%<br>0%    | 2%<br>2%<br>76%<br>0%    | 6%<br>1%<br>68%<br>0%   | 1%<br>0%<br>88%<br>0%   | 0%<br>3%<br>81%<br>0%   | 2%<br>2%<br>67%<br>0%   | 4%<br>2%<br>75%<br>0%   | 2%<br>2%<br>75%<br>0%   | 0%<br>3%<br>84%<br>0%   | 4%<br>0%<br>74%<br>0%  |
| 144               | Based on all your dealings with the ACT Government on town planning and development, to what extent would you agree or disagree that:  q14a. The process was easy to participate in                                 | 51%                     | 35%                      | 42%                     | 43%                     | 68%                     | 42%                      | 56%                      | 40%                      | 61%                     | 73%                     | 57%                     | 27%                     | 50%                     | 50%                     | 60%                     | 41%                    |
| 144               | q14b. Information provided about the process by the ACT Government was easy to understand                                                                                                                           | 51%                     | 35%                      | 47%                     | 57%                     | 46%                     | 32%                      | 56%                      | 59%                      | 63%                     | 76%                     | 45%                     | 39%                     | 53%                     | 44%                     | 57%                     | 51%                    |
| 599               | q15mr. What are the main factors – if any – that make you less likely to submit comments on some planning applications? (Multiple Response)  No need  Not interested in having input                                | 35%<br>15%              | -                        | 39%<br>18%              | 34%<br>16%              | 32%<br>12%              | 37%<br>16%               | 35%<br>14%               | 37%<br>19%               | 32%<br>13%              | 39%<br>16%              | 35%<br>21%              | 29%<br>16%              | 33%<br>12%              | 39%<br>18%              | 32%<br>8%               | 39%<br>15%             |
|                   | No developments in my area  I trust that developments will be conducted responsibly, without my input  Other (No need)                                                                                              | 7%<br>4%<br>2%          | -<br>-<br>-              | 9%<br>2%<br>2%          | 4%<br>5%<br>3%          | 10%<br>5%<br>1%         | 11%<br>3%<br>4%          | 5%<br>4%<br>0%           | 3%<br>4%<br>2%           | 6%<br>2%<br>5%          | 9%<br>2%<br>0%          | 4%<br>2%<br>0%          | 8%<br>0%<br>0%          | 7%<br>6%<br>3%          | 5%<br>6%<br>5%          | 13%<br>0%<br>0%         | 7%<br>4%<br>2%         |
|                   | Barriers Difficult or protracted processes for submitting feedback My feedback would be ignored                                                                                                                     | 68%<br>16%<br>15%       | -                        | 66%<br>11%<br>16%       | 66%<br>17%<br>13%       | 69%<br>21%<br>16%       | 67%<br>16%<br>19%        | 68%<br>13%<br>13%        | 66%<br>24%<br>17%        | 77%<br>22%<br>18%       | 69%<br>8%<br>7%         | 67%<br>25%<br>9%        | 74%<br>31%<br>13%       | 70%<br>16%<br>15%       | 64%<br>11%<br>24%       | 68%<br>11%<br>23%       | 64%<br>17%<br>21%      |
|                   | Not informed of when there are developments  I don't have the time  Previous poor experience with ACT Government planning authorities  Unclear how to submit feedback                                               | 10%<br>7%<br>6%<br>5%   | -<br>-<br>-              | 11%<br>7%<br>2%<br>2%   | 10%<br>10%<br>9%<br>1%  | 12%<br>9%<br>8%<br>5%   | 8%<br>10%<br>5%<br>5%    | 9%<br>2%<br>5%<br>12%    | 11%<br>6%<br>6%<br>8%    | 8%<br>9%<br>10%<br>3%   | 14%<br>7%<br>6%<br>11%  | 12%<br>12%<br>3%<br>5%  | 8%<br>8%<br>14%<br>4%   | 13%<br>8%<br>6%<br>3%   | 6%<br>5%<br>5%<br>4%    | 3%<br>1%<br>1%<br>7%    | 6%<br>3%<br>18%<br>3%  |
|                   | Other (Barriers)  Don't know / Can't say                                                                                                                                                                            | 5%<br>21%               | -                        | 7%<br>22%               | 4%<br>19%               | 8%<br>13%               | 5%<br>18%                | 1% 26%                   | 6%<br>17%                | 5%                      | 2%                      | 5%<br>18%               | 4%                      | 8%<br>17%               | 4%                      | 3%<br>36%               | 3%<br>15%              |