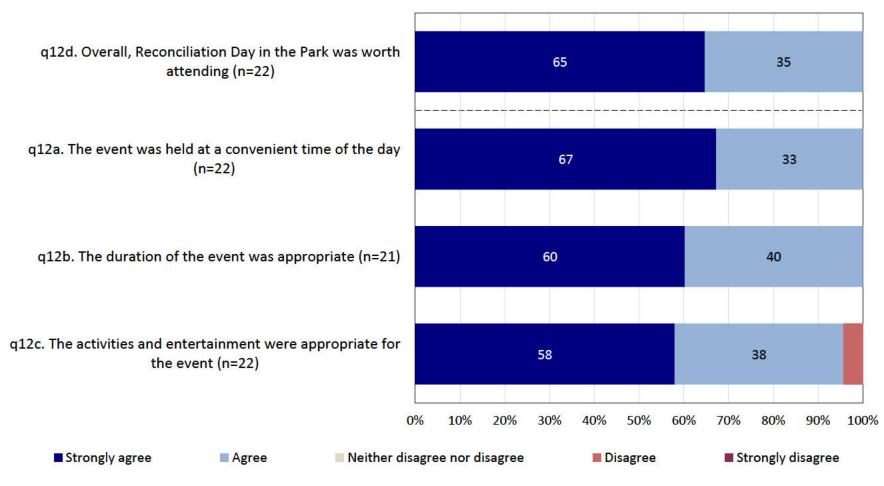

Total No of Docs

2

Community Views Survey 2018 (C2, July 2018)

| be<br>wo          | Cohort result is higher (yellow) or High lower (orange) than overall result:  10%  Cohort result is higher (yellow) or High negative result overall:  10%  10%  10%  10%  10%  10%  10%  10                         | % Agree/<br>Satisfied   | % Disagree/ Dissatisfied | Belconnen               | Gungahlin               | North<br>Canberra       | South<br>Canberra        | Tuggeranong              | Weston<br>Creek          | Woden                   | 18-24 years             | 25-34 years             | 35-44 years             | Age<br>45-54 years      | 55-64 years             | 65-74 years             | 75+ years              |
|-------------------|---------------------------------------------------------------------------------------------------------------------------------------------------------------------------------------------------------------------|-------------------------|--------------------------|-------------------------|-------------------------|-------------------------|--------------------------|--------------------------|--------------------------|-------------------------|-------------------------|-------------------------|-------------------------|-------------------------|-------------------------|-------------------------|------------------------|
| n=                | Total number of respondents:                                                                                                                                                                                        | 6                       | 500                      | 89                      | 77                      | 86                      | 79                       | 91                       | 90                       | 88                      | 78                      | 114                     | 27                      | 167                     | 99                      | 50                      | 65                     |
| 600               | Qutdoor Advertising q1. When multiple businesses occupy the same street or building, which of the following advertising options would you prefer?                                                                   |                         |                          |                         |                         |                         |                          |                          |                          |                         |                         |                         |                         |                         |                         |                         |                        |
|                   | A single digital screen attached to the building, showing the same messages in sequence  Separate physical sandwich boards placed along the footpath outside  Not sure / No preference                              | 48%<br>29%<br>22%       | -<br>-                   | 51%<br>31%<br>18%       | 44%<br>36%<br>19%       | 49%<br>22%<br>29%       | 54%<br>25%<br>20%        | 46%<br>26%<br>27%        | 49%<br>31%<br>20%        | 47%<br>31%<br>23%       | 46%<br>32%<br>22%       | 56%<br>37%<br>6%        | 65%<br>14%<br>21%       | 42%<br>34%<br>24%       | 44%<br>26%<br>30%       | 48%<br>21%<br>31%       | 50%<br>16%<br>34%      |
|                   | Assuming sufficient regulation, how likely would you be to support stand-alone outdoor digital screens in the ACT, for the following purposes: (% Definitely, Probably)                                             | 22/0                    | -                        | 1870                    | 1970                    | 2970                    | 2070                     | 2770                     | 2070                     | 23/0                    | 22/0                    | 070                     | 21/0                    | 24/0                    | 30/6                    | 31/0                    | 3470                   |
| 597<br>598<br>596 | q2b. Emergency messaging q2a. Traffic and road safety messages q2e. Community events                                                                                                                                | 92%<br>83%<br>56%       | 4%<br>9%<br>21%          | 95%<br>85%<br>58%       | 92%<br>88%<br>51%       | 87%<br>81%<br>62%       | 90%<br>85%<br>57%        | 93%<br>79%<br>58%        | 93%<br>70%<br>53%        | 89%<br>79%<br>48%       | 95%<br>84%<br>66%       | 92%<br>82%<br>61%       | 90%<br>87%<br>53%       | 93%<br>85%<br>57%       | 90%<br>80%<br>47%       | 99%<br>81%<br>57%       | 85%<br>76%<br>44%      |
| 597<br>594<br>597 | q2d. Major events and festivals q2c. Government messaging and information q2f. Commercial advertising                                                                                                               | 53%<br>38%<br>15%       | 24%<br>41%<br>73%        | 58%<br>43%<br>17%       | 47%<br>43%<br>16%       | 55%<br>29%<br>14%       | 58%<br>34%<br>10%        | 57%<br>39%<br>14%        | 52%<br>37%<br>13%        | 39%<br>26%<br>13%       | 63%<br>55%<br>25%       | 59%<br>55%<br>25%       | 57%<br>45%<br>30%       | 56%<br>28%<br>11%       | 42%<br>33%<br>5%        | 46%<br>28%<br>6%        | 45%<br>18%<br>7%       |
| 600               | q3. Before today, had you seen the "CBR" logo?  Yes                                                                                                                                                                 | 60%                     | _                        | 62%                     | 53%                     | 65%                     | 66%                      | 56%                      | 63%                      | 59%                     | 71%                     | 76%                     | 56%                     | 59%                     | 54%                     | 38%                     | 39%                    |
|                   | Yes, I think so  No  q4@. Do you recall seeing the "CBR" logo in any particular place, or publication,                                                                                                              | 5%<br>35%               | -                        | 1%<br>37%               | 5%<br>42%               | 5%<br>30%               | 4%<br>30%                | 11%<br>33%               | 4%<br>32%                | 8%<br>33%               | 6%<br>22%               | 3%<br>20%               | 7%<br>36%               | 5%<br>36%               | 5%<br>41%               | 4%<br>58%               | 10%<br>51%             |
| 600<br>275        | or website? (% Yes) q5mr. Where was the "CBR" logo? (Multiple Response)                                                                                                                                             | 46%                     | 54%                      | 47%                     | 47%                     | 47%                     | 44%                      | 42%                      | 47%                      | 48%                     | 54%                     | 60%                     | 52%                     | 48%                     | 42%                     | 25%                     | 17%                    |
|                   | Physical location Print publication Online Physical items or merchandise                                                                                                                                            | 52%<br>42%<br>21%<br>6% | -<br>-<br>-              | 57%<br>36%<br>24%<br>5% | 53%<br>47%<br>17%<br>3% | 43%<br>58%<br>18%<br>5% | 54%<br>43%<br>26%<br>6%  | 45%<br>34%<br>16%<br>11% | 52%<br>33%<br>40%<br>10% | 62%<br>43%<br>24%<br>2% | 65%<br>23%<br>30%<br>1% | 58%<br>36%<br>20%<br>7% | 47%<br>59%<br>27%<br>0% | 52%<br>43%<br>20%<br>8% | 41%<br>51%<br>19%<br>7% | 30%<br>67%<br>19%<br>3% | 28%<br>61%<br>6%<br>0% |
| 600               | Other  q6. Before today, had you seen the "We are CBR" logo?  Yes                                                                                                                                                   | 6%                      | -                        | 5%                      | 3%                      | 10%                     | 6%                       | 8%                       | 17%                      | 0%                      | 6%                      | 4%                      | 7%                      | 5%                      | 10%                     | 7%                      | 4%                     |
|                   | Yes, I think so  No  q7@. Do you recall seeing the "We are CBR" logo in any particular place, or                                                                                                                    | 6%<br>77%               | -                        | 6%<br>74%               | 8%<br>78%               | 5%<br>77%               | 6%<br>75%                | 5%<br>79%                | 16%<br>68%               | 6%<br>83%               | 6%<br>46%               | 8%<br>70%               | 12%<br>74%              | 5%<br>79%               | 6%<br>89%               | 10%                     | 2%<br>94%              |
| 143<br>93         | publication, or website? (% Yes)  q8mr. Where was the "We are CBR" logo? (Multiple Response)                                                                                                                        | 69%                     | 31%                      | 74%                     | 71%                     | 65%                     | 60%                      | 68%                      | 59%                      | 80%                     | 77%                     | 82%                     | 63%                     | 62%                     | 51%                     | 35%                     | 29%                    |
|                   | Physical location Print publication Online Physical items or merchandise                                                                                                                                            | 60%<br>27%<br>27%<br>1% | -<br>-<br>-              | 53%<br>24%<br>35%<br>0% | 67%<br>33%<br>17%<br>0% | 50%<br>33%<br>25%<br>8% | 55%<br>27%<br>36%<br>0%  | 85%<br>15%<br>8%<br>0%   | 50%<br>25%<br>56%<br>6%  | 42%<br>50%<br>33%<br>0% | 63%<br>16%<br>31%<br>0% | 56%<br>25%<br>31%<br>3% | 64%<br>50%<br>23%<br>0% | 62%<br>43%<br>10%<br>0% | 47%<br>27%<br>53%<br>0% | -                       | -<br>-<br>-            |
| 289               | Other  q5_8mr. Recalled locations of either logo ("CBR" and/or "We are CBR") (Multiple Response)                                                                                                                    | 11%                     | -                        | 12%                     | 0%                      | 33%                     | 9%                       | 8%                       | 6%                       | 8%                      | 13%                     | 12%                     | 0%                      | 4%                      | 0%                      | -                       | -                      |
|                   | Physical location Print publication Online                                                                                                                                                                          | 55%<br>45%<br>23%       |                          | 60%<br>42%<br>30%       | 58%<br>47%<br>18%       | 40%<br>60%<br>17%       | 56%<br>47%<br>31%        | 54%<br>34%<br>17%        | 55%<br>36%<br>39%        | 58%<br>49%<br>24%       | 74%<br>26%<br>35%       | 61%<br>42%<br>23%       | 62%<br>59%<br>27%       | 51%<br>47%<br>20%       | 41%<br>51%<br>22%       | 30%<br>67%<br>19%       | 26%<br>65%<br>6%       |
|                   | Physical items or merchandise Other  Reconciliation Day and Reconciliation Week                                                                                                                                     | 5%<br>8%                | -                        | 5%<br>7%                | 3%<br>3%                | 5%<br>19%               | 6%<br>8%                 | 10%<br>10%               | 9%<br>11%                | 2%                      | 1%<br>10%               | 7%<br>8%                | 0%<br>7%                | 8%<br>6%                | 7%<br>10%               | 3%<br>7%                | 0%<br>13%              |
| 600               | q9mr. Before today, were you aware of any public events or activities in the ACT marking Reconciliation Day or Reconciliation Week? (Multiple Response)  Reconciliation Day in the Park (held in Glebe Park, Civic) | 16%                     | -                        | 12%                     | 17%                     | 22%                     | 19%                      | 16%                      | 16%                      | 17%                     | 14%                     | 23%                     | 16%                     | 18%                     | 13%                     | 13%                     | 10%                    |
|                   | National Museum of Australia activities  Family activities at the Jerrabomberra Wetlands  National Gallery of Australia activities                                                                                  | 2%<br>2%<br>2%          | -<br>-<br>-              | 1%<br>3%<br>0%          | 3%<br>4%<br>3%          | 3%<br>0%<br>5%          | 1%<br>1%<br>1%           | 1%<br>0%<br>0%           | 2%<br>0%<br>0%           | 1%<br>1%<br>1%<br>5%    | 1%<br>3%<br>3%          | 3%<br>4%<br>1%          | 0%<br>7%<br>0%          | 2%<br>1%<br>1%          | 2%<br>1%<br>4%          | 0%<br>0%<br>0%          | 3%<br>0%<br>0%         |
|                   | National Film and Sound Archives (NFSA) screenings National Portrait Gallery activities Other                                                                                                                       | 1%<br>0%<br>6%          |                          | 0%<br>0%<br>4%          | 1%<br>1%<br>9%          | 1%<br>1%<br>9%          | 0%<br>0%<br>15%          | 1%<br>0%<br>2%           | 0%<br>0%<br>7%           | 1%<br>0%<br>3%          | 0%<br>0%<br>2%          | 1%<br>2%<br>6%          | 0%<br>0%<br>8%          | 1%<br>0%<br>5%          | 1%<br>0%<br>13%         | 0%<br>0%<br>6%          | 1%<br>0%<br>3%         |
| 240               | No, not aware of any of the above q10mr. Which of these events, if any, did you or anyone in your household attend? (Multiple Response)                                                                             | 76%                     | -                        | 82%                     | 74%                     | 63%                     | 67%                      | 81%                      | 79%                      | 74%                     | 78%                     | 72%                     | 76%                     | 74%                     | 72%                     | 84%                     | 84%                    |
|                   | Reconciliation Day in the Park (held in Glebe Park, Civic)  National Museum of Australia activities  National Gallery of Australia activities  National Film and Sound Archives (NFSA) screenings                   | 10%<br>2%<br>1%<br>1%   | -                        | 6%<br>3%<br>0%<br>0%    | 13%<br>3%<br>3%<br>0%   | 16%<br>0%<br>2%<br>2%   | 8%<br>3%<br>0%<br>0%     | 7%<br>0%<br>0%<br>3%     | 6%<br>3%<br>0%<br>0%     | 6%<br>0%<br>3%<br>0%    | 6%<br>0%<br>0%<br>0%    | 15%<br>3%<br>0%<br>0%   | 36%<br>0%<br>0%<br>0%   | 8%<br>1%<br>0%<br>1%    | 4%<br>1%<br>8%<br>4%    | 5%<br>0%<br>0%<br>0%    | 7%<br>11%<br>0%<br>0%  |
|                   | Family activities at the Jerrabomberra Wetlands  National Portrait Gallery activities  Other                                                                                                                        | 1%<br>0%<br>4%          | -<br>-<br>-              | 3%<br>0%<br>3%          | 0%<br>0%<br>0%<br>13%   | 0%<br>2%<br>2%          | 0%<br>0%<br>3%           | 0%<br>0%<br>0%           | 0%<br>0%<br>3%           | 0%<br>0%<br>0%          | 0%<br>0%<br>0%          | 0%<br>2%<br>6%          | 19%<br>0%<br>4%         | 0%<br>0%<br>2%          | 0%<br>0%<br>12%         | 0%<br>0%<br>0%          | 0%<br>0%<br>0%         |
| 102               | Did not attend any of the above  q11mr. How did you hear about Reconcilation Day in the Park? (Multiple Response)                                                                                                   | 84%                     | _                        | 90%                     | 72%                     | 74%                     | 90%                      | 93%                      | 90%                      | 91%                     | 96%                     | 80%                     | 60%                     | 90%                     | 72%                     | 95%                     | 83%                    |
|                   | Conversation and word of mouth  From friends, family, colleagues or acquaintances  Other (Conversation and word of mouth)                                                                                           | 31%<br>31%<br>0%        | -                        | 18%<br>18%<br>0%        | 46%<br>46%<br>0%        | 37%<br>37%<br>0%        | 13%<br>13%<br>0%         | 27%<br>27%<br>0%         | 57%<br>57%<br>0%         | 27%<br>27%<br>0%        | 27%<br>27%<br>0%        | 35%<br>35%<br>0%        | 9%<br>9%<br>0%          | 25%<br>25%<br>0%        | 52%<br>52%<br>0%        | 42%<br>42%<br>0%        | 12%<br>12%<br>0%       |
|                   | Online Online news site ACT Government website ACT Government social media                                                                                                                                          | 42%<br>19%<br>16%<br>8% | -<br>-<br>-              | 45%<br>27%<br>18%<br>0% | 38%<br>8%<br>15%<br>15% | 26%<br>11%<br>16%<br>0% | 67%<br>27%<br>13%<br>20% | 60%<br>27%<br>20%<br>13% | 21%<br>14%<br>7%<br>7%   | 27%<br>20%<br>7%<br>7%  | 49%<br>23%<br>3%<br>18% | 62%<br>26%<br>29%<br>9% | 13%<br>0%<br>13%<br>0%  | 33%<br>16%<br>10%<br>6% | 32%<br>21%<br>0%<br>14% | 28%<br>14%<br>14%<br>0% | 46%<br>0%<br>46%<br>0% |
|                   | Other (Online) Other media Radio news                                                                                                                                                                               | 1%<br>24%<br>22%        | -                        | 0%<br>36%<br>36%        | 0%<br>8%<br>8%          | 0%<br>37%<br>26%        | 7%<br>13%<br>7%          | 0%<br>13%<br>13%         | 0%<br>29%<br>29%         | 0%<br>40%<br>40%        | 5%<br>20%<br>20%        | 0%<br>14%<br>14%        | 0%<br>0%<br>0%          | 0%<br>42%<br>39%        | 0%<br>19%<br>15%        | 0%<br>8%<br>8%          | 0%<br>30%<br>12%       |
|                   | Television news Site advertising Other (Media)                                                                                                                                                                      | 2%<br>2%<br>1%          |                          | 9%<br>0%<br>0%          | 0%<br>0%<br>0%          | 0%<br>5%<br>5%          | 0%<br>7%<br>0%           | 0%<br>0%<br>0%           | 0%<br>0%<br>0%           | 0%<br>0%<br>0%          | 0%<br>0%<br>0%          | 6%<br>0%<br>0%          | 0%<br>0%<br>0%          | 0%<br>3%<br>0%          | 0%<br>4%<br>0%          | 0%<br>0%<br>0%          | 0%<br>0%<br>19%        |
|                   | Television advertising Radio advertising Other Other (Various)                                                                                                                                                      | 0%<br>0%<br>3%<br>3%    | -                        | 0%<br>0%<br>0%<br>0%    | 0%<br>0%<br>8%<br>8%    | 0%<br>0%<br>0%<br>0%    | 0%<br>0%<br>7%<br>7%     | 0%<br>0%<br>7%<br>7%     | 0%<br>0%<br>0%<br>0%     | 0%<br>0%<br>0%<br>0%    | 0%<br>0%<br>5%<br>5%    | 0%<br>0%<br>0%<br>0%    | 0%<br>0%<br>36%<br>36%  | 0%<br>0%<br>5%<br>5%    | 0%<br>0%<br>0%<br>0%    | 0%<br>0%<br>0%<br>0%    | 0%<br>0%<br>0%<br>0%   |
|                   | Passing by the event itself as it took place  Not sure / Can't remember  To what extent would you agree or disagree with the following statements about                                                             | 0%<br>5%                | -                        | 0%<br>9%                | 0%<br>8%                | 0%                      | 0%                       | 0%                       | 0%<br>7%                 | 0%<br>7%                | 0%<br>0%                | 0%                      | 0%<br>41%               | 0%                      | 0%                      | 0%                      | 0%<br>12%              |
| 22<br>21          | Reconciliation Day in the Park?  q12a. The event was held a convenient time of day  q12b. The duration of the event was appropriate                                                                                 | 100%<br>100%            | 0%                       | -<br>-                  | 100%<br>100%            | 100%<br>100%            | 100%<br>100%             | -<br>-                   | -<br>-                   | -                       | 100%<br>100%            | 100%<br>100%            | -                       | 100%                    | 100%<br>100%            | -<br>-                  | -                      |
| 22<br>22          | q12c. The activities and entertainment were appropriate for the event q12d. Overall, Reconciliation Day in the Park was worth attending                                                                             | 96%<br>100%             | 4%<br>0%                 | -                       | 100%<br>100%            | 86%<br>100%             | 100%<br>100%             | -                        | -                        | -                       | 100%<br>100%            | 100%<br>100%            | -                       | 86%<br>100%             | 100%<br>100%            | -                       | -                      |
| 600               | Planning and development  q13mr. In the past five years, have you made a submission or comment to the  ACT Government on a planning process? (Multiple Response)                                                    |                         |                          |                         |                         |                         |                          |                          |                          |                         |                         |                         |                         |                         |                         |                         |                        |
|                   | Yes, commented on a Development Application Yes, participated in a community engagement on planning Yes, commented on a Master Plan                                                                                 | 11%<br>8%<br>2%         | -<br>-<br>-              | 12%<br>4%<br>1%         | 5%<br>12%<br>1%         | 16%<br>15%<br>3%        | 22%<br>10%<br>1%         | 1%<br>4%<br>5%           | 13%<br>8%<br>1%          | 23%<br>10%<br>1%        | 5%<br>5%<br>2%          | 9%<br>9%<br>3%          | 12%<br>19%<br>0%        | 14%<br>9%<br>3%         | 11%<br>8%<br>3%         | 12%<br>1%<br>1%         | 11%<br>13%<br>0%       |
|                   | Yes, commented on a Draft Environmental Impact Statement Yes, commented on a Draft Territory Plan Variation No Don't know / Can't recall                                                                            | 2%<br>2%<br>78%<br>0%   |                          | 3%<br>1%<br>79%<br>0%   | 0%<br>0%<br>82%<br>0%   | 2%<br>6%<br>67%<br>0%   | 1%<br>3%<br>66%<br>1%    | 1%<br>1%<br>90%<br>0%    | 2%<br>2%<br>76%<br>0%    | 6%<br>1%<br>68%<br>0%   | 1%<br>0%<br>88%<br>0%   | 0%<br>3%<br>81%<br>0%   | 2%<br>2%<br>67%<br>0%   | 4%<br>2%<br>75%<br>0%   | 2%<br>2%<br>75%<br>0%   | 0%<br>3%<br>84%<br>0%   | 4%<br>0%<br>74%<br>0%  |
| 144               | Based on all your dealings with the ACT Government on town planning and development, to what extent would you agree or disagree that:  q14a. The process was easy to participate in                                 | 51%                     | 35%                      | 42%                     | 43%                     | 68%                     | 42%                      | 56%                      | 40%                      | 61%                     | 73%                     | 57%                     | 27%                     | 50%                     | 50%                     | 60%                     | 41%                    |
| 144               | q14b. Information provided about the process by the ACT Government was easy to understand                                                                                                                           | 51%                     | 35%                      | 47%                     | 57%                     | 46%                     | 32%                      | 56%                      | 59%                      | 63%                     | 76%                     | 45%                     | 39%                     | 53%                     | 44%                     | 57%                     | 51%                    |
| 599               | q15mr. What are the main factors – if any – that make you less likely to submit comments on some planning applications? (Multiple Response)  No need  Not interested in having input                                | 35%<br>15%              | -                        | 39%<br>18%              | 34%<br>16%              | 32%<br>12%              | 37%<br>16%               | 35%<br>14%               | 37%<br>19%               | 32%<br>13%              | 39%<br>16%              | 35%<br>21%              | 29%<br>16%              | 33%<br>12%              | 39%<br>18%              | 32%<br>8%               | 39%<br>15%             |
|                   | No developments in my area  I trust that developments will be conducted responsibly, without my input  Other (No need)                                                                                              | 7%<br>4%<br>2%          | -<br>-<br>-              | 9%<br>2%<br>2%          | 4%<br>5%<br>3%          | 10%<br>5%<br>1%         | 11%<br>3%<br>4%          | 5%<br>4%<br>0%           | 3%<br>4%<br>2%           | 6%<br>2%<br>5%          | 9%<br>2%<br>0%          | 4%<br>2%<br>0%          | 8%<br>0%<br>0%          | 7%<br>6%<br>3%          | 5%<br>6%<br>5%          | 13%<br>0%<br>0%         | 7%<br>4%<br>2%         |
|                   | Barriers Difficult or protracted processes for submitting feedback My feedback would be ignored                                                                                                                     | 68%<br>16%<br>15%       | -                        | 66%<br>11%<br>16%       | 66%<br>17%<br>13%       | 69%<br>21%<br>16%       | 67%<br>16%<br>19%        | 68%<br>13%<br>13%        | 66%<br>24%<br>17%        | 77%<br>22%<br>18%       | 69%<br>8%<br>7%         | 67%<br>25%<br>9%        | 74%<br>31%<br>13%       | 70%<br>16%<br>15%       | 64%<br>11%<br>24%       | 68%<br>11%<br>23%       | 64%<br>17%<br>21%      |
|                   | Not informed of when there are developments  I don't have the time  Previous poor experience with ACT Government planning authorities  Unclear how to submit feedback                                               | 10%<br>7%<br>6%<br>5%   | -<br>-<br>-              | 11%<br>7%<br>2%<br>2%   | 10%<br>10%<br>9%<br>1%  | 12%<br>9%<br>8%<br>5%   | 8%<br>10%<br>5%<br>5%    | 9%<br>2%<br>5%<br>12%    | 11%<br>6%<br>6%<br>8%    | 8%<br>9%<br>10%<br>3%   | 14%<br>7%<br>6%<br>11%  | 12%<br>12%<br>3%<br>5%  | 8%<br>8%<br>14%<br>4%   | 13%<br>8%<br>6%<br>3%   | 6%<br>5%<br>5%<br>4%    | 3%<br>1%<br>1%<br>7%    | 6%<br>3%<br>18%<br>3%  |
|                   | Other (Barriers)  Don't know / Can't say                                                                                                                                                                            | 5%<br>21%               | -                        | 7%<br>22%               | 4%<br>19%               | 8%<br>13%               | 5%<br>18%                | 1% 26%                   | 6%<br>17%                | 5%                      | 2%                      | 5%<br>18%               | 4%                      | 8%<br>17%               | 4%                      | 3%<br>36%               | 3%<br>15%              |