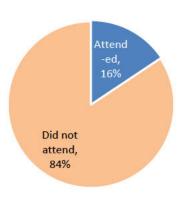

Total No of Docs

2

Community Views Survey 2018 (C2, July 2018)

| be<br>wo          | Cohort result is higher (yellow) or High lower (orange) than overall result:  10%  Cohort result is higher (yellow) or High negative result overall:  10%  10%  10%  10%  10%  10%  10%  10                         | % Agree/<br>Satisfied   | % Disagree/ Dissatisfied | Belconnen               | Gungahlin               | North<br>Canberra       | South<br>Canberra        | Tuggeranong              | Weston<br>Creek          | Woden                   | 18-24 years             | 25-34 years             | 35-44 years             | Age<br>45-54 years      | 55-64 years             | 65-74 years             | 75+ years              |
|-------------------|---------------------------------------------------------------------------------------------------------------------------------------------------------------------------------------------------------------------|-------------------------|--------------------------|-------------------------|-------------------------|-------------------------|--------------------------|--------------------------|--------------------------|-------------------------|-------------------------|-------------------------|-------------------------|-------------------------|-------------------------|-------------------------|------------------------|
| n=                | Total number of respondents:                                                                                                                                                                                        | 6                       | 500                      | 89                      | 77                      | 86                      | 79                       | 91                       | 90                       | 88                      | 78                      | 114                     | 27                      | 167                     | 99                      | 50                      | 65                     |
| 600               | Qutdoor Advertising q1. When multiple businesses occupy the same street or building, which of the following advertising options would you prefer?                                                                   |                         |                          |                         |                         |                         |                          |                          |                          |                         |                         |                         |                         |                         |                         |                         |                        |
|                   | A single digital screen attached to the building, showing the same messages in sequence  Separate physical sandwich boards placed along the footpath outside  Not sure / No preference                              | 48%<br>29%<br>22%       | -<br>-                   | 51%<br>31%<br>18%       | 44%<br>36%<br>19%       | 49%<br>22%<br>29%       | 54%<br>25%<br>20%        | 46%<br>26%<br>27%        | 49%<br>31%<br>20%        | 47%<br>31%<br>23%       | 46%<br>32%<br>22%       | 56%<br>37%<br>6%        | 65%<br>14%<br>21%       | 42%<br>34%<br>24%       | 44%<br>26%<br>30%       | 48%<br>21%<br>31%       | 50%<br>16%<br>34%      |
|                   | Assuming sufficient regulation, how likely would you be to support stand-alone outdoor digital screens in the ACT, for the following purposes: (% Definitely, Probably)                                             | 22/0                    | -                        | 1870                    | 1970                    | 2970                    | 2070                     | 2770                     | 2070                     | 23/0                    | 22/0                    | 070                     | 21/0                    | 24/0                    | 30/6                    | 31/0                    | 3470                   |
| 597<br>598<br>596 | q2b. Emergency messaging q2a. Traffic and road safety messages q2e. Community events                                                                                                                                | 92%<br>83%<br>56%       | 4%<br>9%<br>21%          | 95%<br>85%<br>58%       | 92%<br>88%<br>51%       | 87%<br>81%<br>62%       | 90%<br>85%<br>57%        | 93%<br>79%<br>58%        | 93%<br>70%<br>53%        | 89%<br>79%<br>48%       | 95%<br>84%<br>66%       | 92%<br>82%<br>61%       | 90%<br>87%<br>53%       | 93%<br>85%<br>57%       | 90%<br>80%<br>47%       | 99%<br>81%<br>57%       | 85%<br>76%<br>44%      |
| 597<br>594<br>597 | q2d. Major events and festivals q2c. Government messaging and information q2f. Commercial advertising                                                                                                               | 53%<br>38%<br>15%       | 24%<br>41%<br>73%        | 58%<br>43%<br>17%       | 47%<br>43%<br>16%       | 55%<br>29%<br>14%       | 58%<br>34%<br>10%        | 57%<br>39%<br>14%        | 52%<br>37%<br>13%        | 39%<br>26%<br>13%       | 63%<br>55%<br>25%       | 59%<br>55%<br>25%       | 57%<br>45%<br>30%       | 56%<br>28%<br>11%       | 42%<br>33%<br>5%        | 46%<br>28%<br>6%        | 45%<br>18%<br>7%       |
| 600               | q3. Before today, had you seen the "CBR" logo?  Yes                                                                                                                                                                 | 60%                     | _                        | 62%                     | 53%                     | 65%                     | 66%                      | 56%                      | 63%                      | 59%                     | 71%                     | 76%                     | 56%                     | 59%                     | 54%                     | 38%                     | 39%                    |
|                   | Yes, I think so  No  q4@. Do you recall seeing the "CBR" logo in any particular place, or publication,                                                                                                              | 5%<br>35%               | -                        | 1%<br>37%               | 5%<br>42%               | 5%<br>30%               | 4%<br>30%                | 11%<br>33%               | 4%<br>32%                | 8%<br>33%               | 6%<br>22%               | 3%<br>20%               | 7%<br>36%               | 5%<br>36%               | 5%<br>41%               | 4%<br>58%               | 10%<br>51%             |
| 600<br>275        | or website? (% Yes) q5mr. Where was the "CBR" logo? (Multiple Response)                                                                                                                                             | 46%                     | 54%                      | 47%                     | 47%                     | 47%                     | 44%                      | 42%                      | 47%                      | 48%                     | 54%                     | 60%                     | 52%                     | 48%                     | 42%                     | 25%                     | 17%                    |
|                   | Physical location Print publication Online Physical items or merchandise                                                                                                                                            | 52%<br>42%<br>21%<br>6% | -<br>-<br>-              | 57%<br>36%<br>24%<br>5% | 53%<br>47%<br>17%<br>3% | 43%<br>58%<br>18%<br>5% | 54%<br>43%<br>26%<br>6%  | 45%<br>34%<br>16%<br>11% | 52%<br>33%<br>40%<br>10% | 62%<br>43%<br>24%<br>2% | 65%<br>23%<br>30%<br>1% | 58%<br>36%<br>20%<br>7% | 47%<br>59%<br>27%<br>0% | 52%<br>43%<br>20%<br>8% | 41%<br>51%<br>19%<br>7% | 30%<br>67%<br>19%<br>3% | 28%<br>61%<br>6%<br>0% |
| 600               | Other  q6. Before today, had you seen the "We are CBR" logo?  Yes                                                                                                                                                   | 6%                      | -                        | 5%                      | 3%                      | 10%                     | 6%                       | 8%                       | 17%                      | 0%                      | 6%                      | 4%                      | 7%                      | 5%                      | 10%                     | 7%                      | 4%                     |
|                   | Yes, I think so  No  q7@. Do you recall seeing the "We are CBR" logo in any particular place, or                                                                                                                    | 6%<br>77%               | -                        | 6%<br>74%               | 8%<br>78%               | 5%<br>77%               | 6%<br>75%                | 5%<br>79%                | 16%<br>68%               | 6%<br>83%               | 6%<br>46%               | 8%<br>70%               | 12%<br>74%              | 5%<br>79%               | 6%<br>89%               | 10%                     | 2%<br>94%              |
| 143<br>93         | publication, or website? (% Yes)  q8mr. Where was the "We are CBR" logo? (Multiple Response)                                                                                                                        | 69%                     | 31%                      | 74%                     | 71%                     | 65%                     | 60%                      | 68%                      | 59%                      | 80%                     | 77%                     | 82%                     | 63%                     | 62%                     | 51%                     | 35%                     | 29%                    |
|                   | Physical location Print publication Online Physical items or merchandise                                                                                                                                            | 60%<br>27%<br>27%<br>1% | -<br>-<br>-              | 53%<br>24%<br>35%<br>0% | 67%<br>33%<br>17%<br>0% | 50%<br>33%<br>25%<br>8% | 55%<br>27%<br>36%<br>0%  | 85%<br>15%<br>8%<br>0%   | 50%<br>25%<br>56%<br>6%  | 42%<br>50%<br>33%<br>0% | 63%<br>16%<br>31%<br>0% | 56%<br>25%<br>31%<br>3% | 64%<br>50%<br>23%<br>0% | 62%<br>43%<br>10%<br>0% | 47%<br>27%<br>53%<br>0% | -                       | -<br>-<br>-            |
| 289               | Other  q5_8mr. Recalled locations of either logo ("CBR" and/or "We are CBR") (Multiple Response)                                                                                                                    | 11%                     | -                        | 12%                     | 0%                      | 33%                     | 9%                       | 8%                       | 6%                       | 8%                      | 13%                     | 12%                     | 0%                      | 4%                      | 0%                      | -                       | -                      |
|                   | Physical location Print publication Online                                                                                                                                                                          | 55%<br>45%<br>23%       |                          | 60%<br>42%<br>30%       | 58%<br>47%<br>18%       | 40%<br>60%<br>17%       | 56%<br>47%<br>31%        | 54%<br>34%<br>17%        | 55%<br>36%<br>39%        | 58%<br>49%<br>24%       | 74%<br>26%<br>35%       | 61%<br>42%<br>23%       | 62%<br>59%<br>27%       | 51%<br>47%<br>20%       | 41%<br>51%<br>22%       | 30%<br>67%<br>19%       | 26%<br>65%<br>6%       |
|                   | Physical items or merchandise Other  Reconciliation Day and Reconciliation Week                                                                                                                                     | 5%<br>8%                | -                        | 5%<br>7%                | 3%<br>3%                | 5%<br>19%               | 6%<br>8%                 | 10%<br>10%               | 9%<br>11%                | 2%                      | 1%<br>10%               | 7%<br>8%                | 0%<br>7%                | 8%<br>6%                | 7%<br>10%               | 3%<br>7%                | 0%<br>13%              |
| 600               | q9mr. Before today, were you aware of any public events or activities in the ACT marking Reconciliation Day or Reconciliation Week? (Multiple Response)  Reconciliation Day in the Park (held in Glebe Park, Civic) | 16%                     | -                        | 12%                     | 17%                     | 22%                     | 19%                      | 16%                      | 16%                      | 17%                     | 14%                     | 23%                     | 16%                     | 18%                     | 13%                     | 13%                     | 10%                    |
|                   | National Museum of Australia activities  Family activities at the Jerrabomberra Wetlands  National Gallery of Australia activities                                                                                  | 2%<br>2%<br>2%          | -<br>-<br>-              | 1%<br>3%<br>0%          | 3%<br>4%<br>3%          | 3%<br>0%<br>5%          | 1%<br>1%<br>1%           | 1%<br>0%<br>0%           | 2%<br>0%<br>0%           | 1%<br>1%<br>1%<br>5%    | 1%<br>3%<br>3%          | 3%<br>4%<br>1%          | 0%<br>7%<br>0%          | 2%<br>1%<br>1%          | 2%<br>1%<br>4%          | 0%<br>0%<br>0%          | 3%<br>0%<br>0%         |
|                   | National Film and Sound Archives (NFSA) screenings National Portrait Gallery activities Other                                                                                                                       | 1%<br>0%<br>6%          |                          | 0%<br>0%<br>4%          | 1%<br>1%<br>9%          | 1%<br>1%<br>9%          | 0%<br>0%<br>15%          | 1%<br>0%<br>2%           | 0%<br>0%<br>7%           | 1%<br>0%<br>3%          | 0%<br>0%<br>2%          | 1%<br>2%<br>6%          | 0%<br>0%<br>8%          | 1%<br>0%<br>5%          | 1%<br>0%<br>13%         | 0%<br>0%<br>6%          | 1%<br>0%<br>3%         |
| 240               | No, not aware of any of the above q10mr. Which of these events, if any, did you or anyone in your household attend? (Multiple Response)                                                                             | 76%                     | -                        | 82%                     | 74%                     | 63%                     | 67%                      | 81%                      | 79%                      | 74%                     | 78%                     | 72%                     | 76%                     | 74%                     | 72%                     | 84%                     | 84%                    |
|                   | Reconciliation Day in the Park (held in Glebe Park, Civic)  National Museum of Australia activities  National Gallery of Australia activities  National Film and Sound Archives (NFSA) screenings                   | 10%<br>2%<br>1%<br>1%   | -                        | 6%<br>3%<br>0%<br>0%    | 13%<br>3%<br>3%<br>0%   | 16%<br>0%<br>2%<br>2%   | 8%<br>3%<br>0%<br>0%     | 7%<br>0%<br>0%<br>3%     | 6%<br>3%<br>0%<br>0%     | 6%<br>0%<br>3%<br>0%    | 6%<br>0%<br>0%<br>0%    | 15%<br>3%<br>0%<br>0%   | 36%<br>0%<br>0%<br>0%   | 8%<br>1%<br>0%<br>1%    | 4%<br>1%<br>8%<br>4%    | 5%<br>0%<br>0%<br>0%    | 7%<br>11%<br>0%<br>0%  |
|                   | Family activities at the Jerrabomberra Wetlands  National Portrait Gallery activities  Other                                                                                                                        | 1%<br>0%<br>4%          | -<br>-<br>-              | 3%<br>0%<br>3%          | 0%<br>0%<br>0%<br>13%   | 0%<br>2%<br>2%          | 0%<br>0%<br>3%           | 0%<br>0%<br>0%           | 0%<br>0%<br>3%           | 0%<br>0%<br>0%          | 0%<br>0%<br>0%          | 0%<br>2%<br>6%          | 19%<br>0%<br>4%         | 0%<br>0%<br>2%          | 0%<br>0%<br>12%         | 0%<br>0%<br>0%          | 0%<br>0%<br>0%         |
| 102               | Did not attend any of the above  q11mr. How did you hear about Reconcilation Day in the Park? (Multiple Response)                                                                                                   | 84%                     | _                        | 90%                     | 72%                     | 74%                     | 90%                      | 93%                      | 90%                      | 91%                     | 96%                     | 80%                     | 60%                     | 90%                     | 72%                     | 95%                     | 83%                    |
|                   | Conversation and word of mouth  From friends, family, colleagues or acquaintances  Other (Conversation and word of mouth)                                                                                           | 31%<br>31%<br>0%        | -                        | 18%<br>18%<br>0%        | 46%<br>46%<br>0%        | 37%<br>37%<br>0%        | 13%<br>13%<br>0%         | 27%<br>27%<br>0%         | 57%<br>57%<br>0%         | 27%<br>27%<br>0%        | 27%<br>27%<br>0%        | 35%<br>35%<br>0%        | 9%<br>9%<br>0%          | 25%<br>25%<br>0%        | 52%<br>52%<br>0%        | 42%<br>42%<br>0%        | 12%<br>12%<br>0%       |
|                   | Online Online news site ACT Government website ACT Government social media                                                                                                                                          | 42%<br>19%<br>16%<br>8% | -<br>-<br>-              | 45%<br>27%<br>18%<br>0% | 38%<br>8%<br>15%<br>15% | 26%<br>11%<br>16%<br>0% | 67%<br>27%<br>13%<br>20% | 60%<br>27%<br>20%<br>13% | 21%<br>14%<br>7%<br>7%   | 27%<br>20%<br>7%<br>7%  | 49%<br>23%<br>3%<br>18% | 62%<br>26%<br>29%<br>9% | 13%<br>0%<br>13%<br>0%  | 33%<br>16%<br>10%<br>6% | 32%<br>21%<br>0%<br>14% | 28%<br>14%<br>14%<br>0% | 46%<br>0%<br>46%<br>0% |
|                   | Other (Online) Other media Radio news                                                                                                                                                                               | 1%<br>24%<br>22%        | -                        | 0%<br>36%<br>36%        | 0%<br>8%<br>8%          | 0%<br>37%<br>26%        | 7%<br>13%<br>7%          | 0%<br>13%<br>13%         | 0%<br>29%<br>29%         | 0%<br>40%<br>40%        | 5%<br>20%<br>20%        | 0%<br>14%<br>14%        | 0%<br>0%<br>0%          | 0%<br>42%<br>39%        | 0%<br>19%<br>15%        | 0%<br>8%<br>8%          | 0%<br>30%<br>12%       |
|                   | Television news Site advertising Other (Media)                                                                                                                                                                      | 2%<br>2%<br>1%          |                          | 9%<br>0%<br>0%          | 0%<br>0%<br>0%          | 0%<br>5%<br>5%          | 0%<br>7%<br>0%           | 0%<br>0%<br>0%           | 0%<br>0%<br>0%           | 0%<br>0%<br>0%          | 0%<br>0%<br>0%          | 6%<br>0%<br>0%          | 0%<br>0%<br>0%          | 0%<br>3%<br>0%          | 0%<br>4%<br>0%          | 0%<br>0%<br>0%          | 0%<br>0%<br>19%        |
|                   | Television advertising Radio advertising Other Other (Various)                                                                                                                                                      | 0%<br>0%<br>3%<br>3%    | -                        | 0%<br>0%<br>0%<br>0%    | 0%<br>0%<br>8%<br>8%    | 0%<br>0%<br>0%<br>0%    | 0%<br>0%<br>7%<br>7%     | 0%<br>0%<br>7%<br>7%     | 0%<br>0%<br>0%<br>0%     | 0%<br>0%<br>0%<br>0%    | 0%<br>0%<br>5%<br>5%    | 0%<br>0%<br>0%<br>0%    | 0%<br>0%<br>36%<br>36%  | 0%<br>0%<br>5%<br>5%    | 0%<br>0%<br>0%<br>0%    | 0%<br>0%<br>0%<br>0%    | 0%<br>0%<br>0%<br>0%   |
|                   | Passing by the event itself as it took place  Not sure / Can't remember  To what extent would you agree or disagree with the following statements about                                                             | 0%<br>5%                | -                        | 0%<br>9%                | 0%<br>8%                | 0%                      | 0%                       | 0%                       | 0%<br>7%                 | 0%<br>7%                | 0%<br>0%                | 0%                      | 0%<br>41%               | 0%                      | 0%                      | 0%                      | 0%<br>12%              |
| 22<br>21          | Reconciliation Day in the Park?  q12a. The event was held a convenient time of day  q12b. The duration of the event was appropriate                                                                                 | 100%<br>100%            | 0%                       | -<br>-                  | 100%<br>100%            | 100%<br>100%            | 100%<br>100%             | -<br>-                   | -<br>-                   | -                       | 100%<br>100%            | 100%<br>100%            | -                       | 100%                    | 100%<br>100%            | -<br>-                  | -                      |
| 22<br>22          | q12c. The activities and entertainment were appropriate for the event q12d. Overall, Reconciliation Day in the Park was worth attending                                                                             | 96%<br>100%             | 4%<br>0%                 | -                       | 100%<br>100%            | 86%<br>100%             | 100%<br>100%             | -                        | -                        | -                       | 100%<br>100%            | 100%<br>100%            | -                       | 86%<br>100%             | 100%<br>100%            | -                       | -                      |
| 600               | Planning and development  q13mr. In the past five years, have you made a submission or comment to the  ACT Government on a planning process? (Multiple Response)                                                    |                         |                          |                         |                         |                         |                          |                          |                          |                         |                         |                         |                         |                         |                         |                         |                        |
|                   | Yes, commented on a Development Application Yes, participated in a community engagement on planning Yes, commented on a Master Plan                                                                                 | 11%<br>8%<br>2%         | -<br>-<br>-              | 12%<br>4%<br>1%         | 5%<br>12%<br>1%         | 16%<br>15%<br>3%        | 22%<br>10%<br>1%         | 1%<br>4%<br>5%           | 13%<br>8%<br>1%          | 23%<br>10%<br>1%        | 5%<br>5%<br>2%          | 9%<br>9%<br>3%          | 12%<br>19%<br>0%        | 14%<br>9%<br>3%         | 11%<br>8%<br>3%         | 12%<br>1%<br>1%         | 11%<br>13%<br>0%       |
|                   | Yes, commented on a Draft Environmental Impact Statement Yes, commented on a Draft Territory Plan Variation No Don't know / Can't recall                                                                            | 2%<br>2%<br>78%<br>0%   |                          | 3%<br>1%<br>79%<br>0%   | 0%<br>0%<br>82%<br>0%   | 2%<br>6%<br>67%<br>0%   | 1%<br>3%<br>66%<br>1%    | 1%<br>1%<br>90%<br>0%    | 2%<br>2%<br>76%<br>0%    | 6%<br>1%<br>68%<br>0%   | 1%<br>0%<br>88%<br>0%   | 0%<br>3%<br>81%<br>0%   | 2%<br>2%<br>67%<br>0%   | 4%<br>2%<br>75%<br>0%   | 2%<br>2%<br>75%<br>0%   | 0%<br>3%<br>84%<br>0%   | 4%<br>0%<br>74%<br>0%  |
| 144               | Based on all your dealings with the ACT Government on town planning and development, to what extent would you agree or disagree that:  q14a. The process was easy to participate in                                 | 51%                     | 35%                      | 42%                     | 43%                     | 68%                     | 42%                      | 56%                      | 40%                      | 61%                     | 73%                     | 57%                     | 27%                     | 50%                     | 50%                     | 60%                     | 41%                    |
| 144               | q14b. Information provided about the process by the ACT Government was easy to understand                                                                                                                           | 51%                     | 35%                      | 47%                     | 57%                     | 46%                     | 32%                      | 56%                      | 59%                      | 63%                     | 76%                     | 45%                     | 39%                     | 53%                     | 44%                     | 57%                     | 51%                    |
| 599               | q15mr. What are the main factors – if any – that make you less likely to submit comments on some planning applications? (Multiple Response)  No need  Not interested in having input                                | 35%<br>15%              | -                        | 39%<br>18%              | 34%<br>16%              | 32%<br>12%              | 37%<br>16%               | 35%<br>14%               | 37%<br>19%               | 32%<br>13%              | 39%<br>16%              | 35%<br>21%              | 29%<br>16%              | 33%<br>12%              | 39%<br>18%              | 32%<br>8%               | 39%<br>15%             |
|                   | No developments in my area  I trust that developments will be conducted responsibly, without my input  Other (No need)                                                                                              | 7%<br>4%<br>2%          | -<br>-<br>-              | 9%<br>2%<br>2%          | 4%<br>5%<br>3%          | 10%<br>5%<br>1%         | 11%<br>3%<br>4%          | 5%<br>4%<br>0%           | 3%<br>4%<br>2%           | 6%<br>2%<br>5%          | 9%<br>2%<br>0%          | 4%<br>2%<br>0%          | 8%<br>0%<br>0%          | 7%<br>6%<br>3%          | 5%<br>6%<br>5%          | 13%<br>0%<br>0%         | 7%<br>4%<br>2%         |
|                   | Barriers Difficult or protracted processes for submitting feedback My feedback would be ignored                                                                                                                     | 68%<br>16%<br>15%       | -                        | 66%<br>11%<br>16%       | 66%<br>17%<br>13%       | 69%<br>21%<br>16%       | 67%<br>16%<br>19%        | 68%<br>13%<br>13%        | 66%<br>24%<br>17%        | 77%<br>22%<br>18%       | 69%<br>8%<br>7%         | 67%<br>25%<br>9%        | 74%<br>31%<br>13%       | 70%<br>16%<br>15%       | 64%<br>11%<br>24%       | 68%<br>11%<br>23%       | 64%<br>17%<br>21%      |
|                   | Not informed of when there are developments  I don't have the time  Previous poor experience with ACT Government planning authorities  Unclear how to submit feedback                                               | 10%<br>7%<br>6%<br>5%   | -<br>-<br>-              | 11%<br>7%<br>2%<br>2%   | 10%<br>10%<br>9%<br>1%  | 12%<br>9%<br>8%<br>5%   | 8%<br>10%<br>5%<br>5%    | 9%<br>2%<br>5%<br>12%    | 11%<br>6%<br>6%<br>8%    | 8%<br>9%<br>10%<br>3%   | 14%<br>7%<br>6%<br>11%  | 12%<br>12%<br>3%<br>5%  | 8%<br>8%<br>14%<br>4%   | 13%<br>8%<br>6%<br>3%   | 6%<br>5%<br>5%<br>4%    | 3%<br>1%<br>1%<br>7%    | 6%<br>3%<br>18%<br>3%  |
|                   | Other (Barriers)  Don't know / Can't say                                                                                                                                                                            | 5%<br>21%               | -                        | 7%<br>22%               | 4%<br>19%               | 8%<br>13%               | 5%<br>18%                | 1% 26%                   | 6%<br>17%                | 5%                      | 2%                      | 5%<br>18%               | 4%                      | 8%<br>17%               | 4%                      | 3%<br>36%               | 3%<br>15%              |