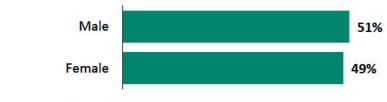

Total No of Docs

2

Community Views Survey 2018 (C2, July 2018)

| be<br>wo          | Cohort result is higher (yellow) or High lower (orange) than overall result:  10%  Cohort result is higher (yellow) or High negative result overall:  10%  10%  10%  10%  10%  10%  10%  10                         | % Agree/<br>Satisfied   | % Disagree/ Dissatisfied | Belconnen               | Gungahlin               | North<br>Canberra       | South<br>Canberra        | Tuggeranong              | Weston<br>Creek          | Woden                   | 18-24 years             | 25-34 years             | 35-44 years             | Age<br>45-54 years      | 55-64 years             | 65-74 years             | 75+ years              |
|-------------------|---------------------------------------------------------------------------------------------------------------------------------------------------------------------------------------------------------------------|-------------------------|--------------------------|-------------------------|-------------------------|-------------------------|--------------------------|--------------------------|--------------------------|-------------------------|-------------------------|-------------------------|-------------------------|-------------------------|-------------------------|-------------------------|------------------------|
| n=                | Total number of respondents:                                                                                                                                                                                        | 6                       | 500                      | 89                      | 77                      | 86                      | 79                       | 91                       | 90                       | 88                      | 78                      | 114                     | 27                      | 167                     | 99                      | 50                      | 65                     |
| 600               | Qutdoor Advertising q1. When multiple businesses occupy the same street or building, which of the following advertising options would you prefer?                                                                   |                         |                          |                         |                         |                         |                          |                          |                          |                         |                         |                         |                         |                         |                         |                         |                        |
|                   | A single digital screen attached to the building, showing the same messages in sequence  Separate physical sandwich boards placed along the footpath outside  Not sure / No preference                              | 48%<br>29%<br>22%       | -<br>-                   | 51%<br>31%<br>18%       | 44%<br>36%<br>19%       | 49%<br>22%<br>29%       | 54%<br>25%<br>20%        | 46%<br>26%<br>27%        | 49%<br>31%<br>20%        | 47%<br>31%<br>23%       | 46%<br>32%<br>22%       | 56%<br>37%<br>6%        | 65%<br>14%<br>21%       | 42%<br>34%<br>24%       | 44%<br>26%<br>30%       | 48%<br>21%<br>31%       | 50%<br>16%<br>34%      |
|                   | Assuming sufficient regulation, how likely would you be to support stand-alone outdoor digital screens in the ACT, for the following purposes: (% Definitely, Probably)                                             | 22/0                    | -                        | 1870                    | 1970                    | 2970                    | 2070                     | 2770                     | 2070                     | 23/0                    | 22/0                    | 070                     | 21/0                    | 24/0                    | 30/6                    | 31/0                    | 3470                   |
| 597<br>598<br>596 | q2b. Emergency messaging q2a. Traffic and road safety messages q2e. Community events                                                                                                                                | 92%<br>83%<br>56%       | 4%<br>9%<br>21%          | 95%<br>85%<br>58%       | 92%<br>88%<br>51%       | 87%<br>81%<br>62%       | 90%<br>85%<br>57%        | 93%<br>79%<br>58%        | 93%<br>70%<br>53%        | 89%<br>79%<br>48%       | 95%<br>84%<br>66%       | 92%<br>82%<br>61%       | 90%<br>87%<br>53%       | 93%<br>85%<br>57%       | 90%<br>80%<br>47%       | 99%<br>81%<br>57%       | 85%<br>76%<br>44%      |
| 597<br>594<br>597 | q2d. Major events and festivals q2c. Government messaging and information q2f. Commercial advertising                                                                                                               | 53%<br>38%<br>15%       | 24%<br>41%<br>73%        | 58%<br>43%<br>17%       | 47%<br>43%<br>16%       | 55%<br>29%<br>14%       | 58%<br>34%<br>10%        | 57%<br>39%<br>14%        | 52%<br>37%<br>13%        | 39%<br>26%<br>13%       | 63%<br>55%<br>25%       | 59%<br>55%<br>25%       | 57%<br>45%<br>30%       | 56%<br>28%<br>11%       | 42%<br>33%<br>5%        | 46%<br>28%<br>6%        | 45%<br>18%<br>7%       |
| 600               | q3. Before today, had you seen the "CBR" logo?  Yes                                                                                                                                                                 | 60%                     | _                        | 62%                     | 53%                     | 65%                     | 66%                      | 56%                      | 63%                      | 59%                     | 71%                     | 76%                     | 56%                     | 59%                     | 54%                     | 38%                     | 39%                    |
|                   | Yes, I think so  No  q4@. Do you recall seeing the "CBR" logo in any particular place, or publication,                                                                                                              | 5%<br>35%               | -                        | 1%<br>37%               | 5%<br>42%               | 5%<br>30%               | 4%<br>30%                | 11%<br>33%               | 4%<br>32%                | 8%<br>33%               | 6%<br>22%               | 3%<br>20%               | 7%<br>36%               | 5%<br>36%               | 5%<br>41%               | 4%<br>58%               | 10%<br>51%             |
| 600<br>275        | or website? (% Yes) q5mr. Where was the "CBR" logo? (Multiple Response)                                                                                                                                             | 46%                     | 54%                      | 47%                     | 47%                     | 47%                     | 44%                      | 42%                      | 47%                      | 48%                     | 54%                     | 60%                     | 52%                     | 48%                     | 42%                     | 25%                     | 17%                    |
|                   | Physical location Print publication Online Physical items or merchandise                                                                                                                                            | 52%<br>42%<br>21%<br>6% | -<br>-<br>-              | 57%<br>36%<br>24%<br>5% | 53%<br>47%<br>17%<br>3% | 43%<br>58%<br>18%<br>5% | 54%<br>43%<br>26%<br>6%  | 45%<br>34%<br>16%<br>11% | 52%<br>33%<br>40%<br>10% | 62%<br>43%<br>24%<br>2% | 65%<br>23%<br>30%<br>1% | 58%<br>36%<br>20%<br>7% | 47%<br>59%<br>27%<br>0% | 52%<br>43%<br>20%<br>8% | 41%<br>51%<br>19%<br>7% | 30%<br>67%<br>19%<br>3% | 28%<br>61%<br>6%<br>0% |
| 600               | Other  q6. Before today, had you seen the "We are CBR" logo?  Yes                                                                                                                                                   | 6%                      | -                        | 5%                      | 3%                      | 10%                     | 6%                       | 8%                       | 17%                      | 0%                      | 6%                      | 4%                      | 7%                      | 5%                      | 10%                     | 7%                      | 4%                     |
|                   | Yes, I think so  No  q7@. Do you recall seeing the "We are CBR" logo in any particular place, or                                                                                                                    | 6%<br>77%               | -                        | 6%<br>74%               | 8%<br>78%               | 5%<br>77%               | 6%<br>75%                | 5%<br>79%                | 16%<br>68%               | 6%<br>83%               | 6%<br>46%               | 8%<br>70%               | 12%<br>74%              | 5%<br>79%               | 6%<br>89%               | 10%                     | 2%<br>94%              |
| 143<br>93         | publication, or website? (% Yes)  q8mr. Where was the "We are CBR" logo? (Multiple Response)                                                                                                                        | 69%                     | 31%                      | 74%                     | 71%                     | 65%                     | 60%                      | 68%                      | 59%                      | 80%                     | 77%                     | 82%                     | 63%                     | 62%                     | 51%                     | 35%                     | 29%                    |
|                   | Physical location Print publication Online Physical items or merchandise                                                                                                                                            | 60%<br>27%<br>27%<br>1% | -<br>-<br>-              | 53%<br>24%<br>35%<br>0% | 67%<br>33%<br>17%<br>0% | 50%<br>33%<br>25%<br>8% | 55%<br>27%<br>36%<br>0%  | 85%<br>15%<br>8%<br>0%   | 50%<br>25%<br>56%<br>6%  | 42%<br>50%<br>33%<br>0% | 63%<br>16%<br>31%<br>0% | 56%<br>25%<br>31%<br>3% | 64%<br>50%<br>23%<br>0% | 62%<br>43%<br>10%<br>0% | 47%<br>27%<br>53%<br>0% | -                       | -<br>-<br>-            |
| 289               | Other  q5_8mr. Recalled locations of either logo ("CBR" and/or "We are CBR") (Multiple Response)                                                                                                                    | 11%                     | -                        | 12%                     | 0%                      | 33%                     | 9%                       | 8%                       | 6%                       | 8%                      | 13%                     | 12%                     | 0%                      | 4%                      | 0%                      | -                       | -                      |
|                   | Physical location Print publication Online                                                                                                                                                                          | 55%<br>45%<br>23%       |                          | 60%<br>42%<br>30%       | 58%<br>47%<br>18%       | 40%<br>60%<br>17%       | 56%<br>47%<br>31%        | 54%<br>34%<br>17%        | 55%<br>36%<br>39%        | 58%<br>49%<br>24%       | 74%<br>26%<br>35%       | 61%<br>42%<br>23%       | 62%<br>59%<br>27%       | 51%<br>47%<br>20%       | 41%<br>51%<br>22%       | 30%<br>67%<br>19%       | 26%<br>65%<br>6%       |
|                   | Physical items or merchandise Other  Reconciliation Day and Reconciliation Week                                                                                                                                     | 5%<br>8%                | -                        | 5%<br>7%                | 3%<br>3%                | 5%<br>19%               | 6%<br>8%                 | 10%<br>10%               | 9%<br>11%                | 2%                      | 1%<br>10%               | 7%<br>8%                | 0%<br>7%                | 8%<br>6%                | 7%<br>10%               | 3%<br>7%                | 0%<br>13%              |
| 600               | q9mr. Before today, were you aware of any public events or activities in the ACT marking Reconciliation Day or Reconciliation Week? (Multiple Response)  Reconciliation Day in the Park (held in Glebe Park, Civic) | 16%                     | -                        | 12%                     | 17%                     | 22%                     | 19%                      | 16%                      | 16%                      | 17%                     | 14%                     | 23%                     | 16%                     | 18%                     | 13%                     | 13%                     | 10%                    |
|                   | National Museum of Australia activities  Family activities at the Jerrabomberra Wetlands  National Gallery of Australia activities                                                                                  | 2%<br>2%<br>2%          | -<br>-<br>-              | 1%<br>3%<br>0%          | 3%<br>4%<br>3%          | 3%<br>0%<br>5%          | 1%<br>1%<br>1%           | 1%<br>0%<br>0%           | 2%<br>0%<br>0%           | 1%<br>1%<br>1%<br>5%    | 1%<br>3%<br>3%          | 3%<br>4%<br>1%          | 0%<br>7%<br>0%          | 2%<br>1%<br>1%          | 2%<br>1%<br>4%          | 0%<br>0%<br>0%          | 3%<br>0%<br>0%         |
|                   | National Film and Sound Archives (NFSA) screenings National Portrait Gallery activities Other                                                                                                                       | 1%<br>0%<br>6%          |                          | 0%<br>0%<br>4%          | 1%<br>1%<br>9%          | 1%<br>1%<br>9%          | 0%<br>0%<br>15%          | 1%<br>0%<br>2%           | 0%<br>0%<br>7%           | 1%<br>0%<br>3%          | 0%<br>0%<br>2%          | 1%<br>2%<br>6%          | 0%<br>0%<br>8%          | 1%<br>0%<br>5%          | 1%<br>0%<br>13%         | 0%<br>0%<br>6%          | 1%<br>0%<br>3%         |
| 240               | No, not aware of any of the above q10mr. Which of these events, if any, did you or anyone in your household attend? (Multiple Response)                                                                             | 76%                     | -                        | 82%                     | 74%                     | 63%                     | 67%                      | 81%                      | 79%                      | 74%                     | 78%                     | 72%                     | 76%                     | 74%                     | 72%                     | 84%                     | 84%                    |
|                   | Reconciliation Day in the Park (held in Glebe Park, Civic)  National Museum of Australia activities  National Gallery of Australia activities  National Film and Sound Archives (NFSA) screenings                   | 10%<br>2%<br>1%<br>1%   | -                        | 6%<br>3%<br>0%<br>0%    | 13%<br>3%<br>3%<br>0%   | 16%<br>0%<br>2%<br>2%   | 8%<br>3%<br>0%<br>0%     | 7%<br>0%<br>0%<br>3%     | 6%<br>3%<br>0%<br>0%     | 6%<br>0%<br>3%<br>0%    | 6%<br>0%<br>0%<br>0%    | 15%<br>3%<br>0%<br>0%   | 36%<br>0%<br>0%<br>0%   | 8%<br>1%<br>0%<br>1%    | 4%<br>1%<br>8%<br>4%    | 5%<br>0%<br>0%<br>0%    | 7%<br>11%<br>0%<br>0%  |
|                   | Family activities at the Jerrabomberra Wetlands  National Portrait Gallery activities  Other                                                                                                                        | 1%<br>0%<br>4%          | -<br>-<br>-              | 3%<br>0%<br>3%          | 0%<br>0%<br>0%<br>13%   | 0%<br>2%<br>2%          | 0%<br>0%<br>3%           | 0%<br>0%<br>0%           | 0%<br>0%<br>3%           | 0%<br>0%<br>0%          | 0%<br>0%<br>0%          | 0%<br>2%<br>6%          | 19%<br>0%<br>4%         | 0%<br>0%<br>2%          | 0%<br>0%<br>12%         | 0%<br>0%<br>0%          | 0%<br>0%<br>0%         |
| 102               | Did not attend any of the above  q11mr. How did you hear about Reconcilation Day in the Park? (Multiple Response)                                                                                                   | 84%                     | _                        | 90%                     | 72%                     | 74%                     | 90%                      | 93%                      | 90%                      | 91%                     | 96%                     | 80%                     | 60%                     | 90%                     | 72%                     | 95%                     | 83%                    |
|                   | Conversation and word of mouth  From friends, family, colleagues or acquaintances  Other (Conversation and word of mouth)                                                                                           | 31%<br>31%<br>0%        | -                        | 18%<br>18%<br>0%        | 46%<br>46%<br>0%        | 37%<br>37%<br>0%        | 13%<br>13%<br>0%         | 27%<br>27%<br>0%         | 57%<br>57%<br>0%         | 27%<br>27%<br>0%        | 27%<br>27%<br>0%        | 35%<br>35%<br>0%        | 9%<br>9%<br>0%          | 25%<br>25%<br>0%        | 52%<br>52%<br>0%        | 42%<br>42%<br>0%        | 12%<br>12%<br>0%       |
|                   | Online Online news site ACT Government website ACT Government social media                                                                                                                                          | 42%<br>19%<br>16%<br>8% | -<br>-<br>-              | 45%<br>27%<br>18%<br>0% | 38%<br>8%<br>15%<br>15% | 26%<br>11%<br>16%<br>0% | 67%<br>27%<br>13%<br>20% | 60%<br>27%<br>20%<br>13% | 21%<br>14%<br>7%<br>7%   | 27%<br>20%<br>7%<br>7%  | 49%<br>23%<br>3%<br>18% | 62%<br>26%<br>29%<br>9% | 13%<br>0%<br>13%<br>0%  | 33%<br>16%<br>10%<br>6% | 32%<br>21%<br>0%<br>14% | 28%<br>14%<br>14%<br>0% | 46%<br>0%<br>46%<br>0% |
|                   | Other (Online) Other media Radio news                                                                                                                                                                               | 1%<br>24%<br>22%        | -                        | 0%<br>36%<br>36%        | 0%<br>8%<br>8%          | 0%<br>37%<br>26%        | 7%<br>13%<br>7%          | 0%<br>13%<br>13%         | 0%<br>29%<br>29%         | 0%<br>40%<br>40%        | 5%<br>20%<br>20%        | 0%<br>14%<br>14%        | 0%<br>0%<br>0%          | 0%<br>42%<br>39%        | 0%<br>19%<br>15%        | 0%<br>8%<br>8%          | 0%<br>30%<br>12%       |
|                   | Television news Site advertising Other (Media)                                                                                                                                                                      | 2%<br>2%<br>1%          |                          | 9%<br>0%<br>0%          | 0%<br>0%<br>0%          | 0%<br>5%<br>5%          | 0%<br>7%<br>0%           | 0%<br>0%<br>0%           | 0%<br>0%<br>0%           | 0%<br>0%<br>0%          | 0%<br>0%<br>0%          | 6%<br>0%<br>0%          | 0%<br>0%<br>0%          | 0%<br>3%<br>0%          | 0%<br>4%<br>0%          | 0%<br>0%<br>0%          | 0%<br>0%<br>19%        |
|                   | Television advertising Radio advertising Other Other (Various)                                                                                                                                                      | 0%<br>0%<br>3%<br>3%    | -                        | 0%<br>0%<br>0%<br>0%    | 0%<br>0%<br>8%<br>8%    | 0%<br>0%<br>0%<br>0%    | 0%<br>0%<br>7%<br>7%     | 0%<br>0%<br>7%<br>7%     | 0%<br>0%<br>0%<br>0%     | 0%<br>0%<br>0%<br>0%    | 0%<br>0%<br>5%<br>5%    | 0%<br>0%<br>0%<br>0%    | 0%<br>0%<br>36%<br>36%  | 0%<br>0%<br>5%<br>5%    | 0%<br>0%<br>0%<br>0%    | 0%<br>0%<br>0%<br>0%    | 0%<br>0%<br>0%<br>0%   |
|                   | Passing by the event itself as it took place  Not sure / Can't remember  To what extent would you agree or disagree with the following statements about                                                             | 0%<br>5%                | -                        | 0%<br>9%                | 0%<br>8%                | 0%                      | 0%                       | 0%                       | 0%<br>7%                 | 0%<br>7%                | 0%<br>0%                | 0%                      | 0%<br>41%               | 0%                      | 0%                      | 0%                      | 0%<br>12%              |
| 22<br>21          | Reconciliation Day in the Park?  q12a. The event was held a convenient time of day  q12b. The duration of the event was appropriate                                                                                 | 100%<br>100%            | 0%                       | -<br>-                  | 100%<br>100%            | 100%<br>100%            | 100%<br>100%             | -<br>-                   | -<br>-                   | -                       | 100%<br>100%            | 100%<br>100%            | -                       | 100%                    | 100%<br>100%            | -<br>-                  | -                      |
| 22<br>22          | q12c. The activities and entertainment were appropriate for the event q12d. Overall, Reconciliation Day in the Park was worth attending                                                                             | 96%<br>100%             | 4%<br>0%                 | -                       | 100%<br>100%            | 86%<br>100%             | 100%<br>100%             | -                        | -                        | -                       | 100%<br>100%            | 100%<br>100%            | -                       | 86%<br>100%             | 100%<br>100%            | -                       | -                      |
| 600               | Planning and development  q13mr. In the past five years, have you made a submission or comment to the  ACT Government on a planning process? (Multiple Response)                                                    |                         |                          |                         |                         |                         |                          |                          |                          |                         |                         |                         |                         |                         |                         |                         |                        |
|                   | Yes, commented on a Development Application Yes, participated in a community engagement on planning Yes, commented on a Master Plan                                                                                 | 11%<br>8%<br>2%         | -<br>-<br>-              | 12%<br>4%<br>1%         | 5%<br>12%<br>1%         | 16%<br>15%<br>3%        | 22%<br>10%<br>1%         | 1%<br>4%<br>5%           | 13%<br>8%<br>1%          | 23%<br>10%<br>1%        | 5%<br>5%<br>2%          | 9%<br>9%<br>3%          | 12%<br>19%<br>0%        | 14%<br>9%<br>3%         | 11%<br>8%<br>3%         | 12%<br>1%<br>1%         | 11%<br>13%<br>0%       |
|                   | Yes, commented on a Draft Environmental Impact Statement Yes, commented on a Draft Territory Plan Variation No Don't know / Can't recall                                                                            | 2%<br>2%<br>78%<br>0%   |                          | 3%<br>1%<br>79%<br>0%   | 0%<br>0%<br>82%<br>0%   | 2%<br>6%<br>67%<br>0%   | 1%<br>3%<br>66%<br>1%    | 1%<br>1%<br>90%<br>0%    | 2%<br>2%<br>76%<br>0%    | 6%<br>1%<br>68%<br>0%   | 1%<br>0%<br>88%<br>0%   | 0%<br>3%<br>81%<br>0%   | 2%<br>2%<br>67%<br>0%   | 4%<br>2%<br>75%<br>0%   | 2%<br>2%<br>75%<br>0%   | 0%<br>3%<br>84%<br>0%   | 4%<br>0%<br>74%<br>0%  |
| 144               | Based on all your dealings with the ACT Government on town planning and development, to what extent would you agree or disagree that:  q14a. The process was easy to participate in                                 | 51%                     | 35%                      | 42%                     | 43%                     | 68%                     | 42%                      | 56%                      | 40%                      | 61%                     | 73%                     | 57%                     | 27%                     | 50%                     | 50%                     | 60%                     | 41%                    |
| 144               | q14b. Information provided about the process by the ACT Government was easy to understand                                                                                                                           | 51%                     | 35%                      | 47%                     | 57%                     | 46%                     | 32%                      | 56%                      | 59%                      | 63%                     | 76%                     | 45%                     | 39%                     | 53%                     | 44%                     | 57%                     | 51%                    |
| 599               | q15mr. What are the main factors – if any – that make you less likely to submit comments on some planning applications? (Multiple Response)  No need  Not interested in having input                                | 35%<br>15%              | -                        | 39%<br>18%              | 34%<br>16%              | 32%<br>12%              | 37%<br>16%               | 35%<br>14%               | 37%<br>19%               | 32%<br>13%              | 39%<br>16%              | 35%<br>21%              | 29%<br>16%              | 33%<br>12%              | 39%<br>18%              | 32%<br>8%               | 39%<br>15%             |
|                   | No developments in my area  I trust that developments will be conducted responsibly, without my input  Other (No need)                                                                                              | 7%<br>4%<br>2%          | -<br>-<br>-              | 9%<br>2%<br>2%          | 4%<br>5%<br>3%          | 10%<br>5%<br>1%         | 11%<br>3%<br>4%          | 5%<br>4%<br>0%           | 3%<br>4%<br>2%           | 6%<br>2%<br>5%          | 9%<br>2%<br>0%          | 4%<br>2%<br>0%          | 8%<br>0%<br>0%          | 7%<br>6%<br>3%          | 5%<br>6%<br>5%          | 13%<br>0%<br>0%         | 7%<br>4%<br>2%         |
|                   | Barriers Difficult or protracted processes for submitting feedback My feedback would be ignored                                                                                                                     | 68%<br>16%<br>15%       | -                        | 66%<br>11%<br>16%       | 66%<br>17%<br>13%       | 69%<br>21%<br>16%       | 67%<br>16%<br>19%        | 68%<br>13%<br>13%        | 66%<br>24%<br>17%        | 77%<br>22%<br>18%       | 69%<br>8%<br>7%         | 67%<br>25%<br>9%        | 74%<br>31%<br>13%       | 70%<br>16%<br>15%       | 64%<br>11%<br>24%       | 68%<br>11%<br>23%       | 64%<br>17%<br>21%      |
|                   | Not informed of when there are developments  I don't have the time  Previous poor experience with ACT Government planning authorities  Unclear how to submit feedback                                               | 10%<br>7%<br>6%<br>5%   | -<br>-<br>-              | 11%<br>7%<br>2%<br>2%   | 10%<br>10%<br>9%<br>1%  | 12%<br>9%<br>8%<br>5%   | 8%<br>10%<br>5%<br>5%    | 9%<br>2%<br>5%<br>12%    | 11%<br>6%<br>6%<br>8%    | 8%<br>9%<br>10%<br>3%   | 14%<br>7%<br>6%<br>11%  | 12%<br>12%<br>3%<br>5%  | 8%<br>8%<br>14%<br>4%   | 13%<br>8%<br>6%<br>3%   | 6%<br>5%<br>5%<br>4%    | 3%<br>1%<br>1%<br>7%    | 6%<br>3%<br>18%<br>3%  |
|                   | Other (Barriers)  Don't know / Can't say                                                                                                                                                                            | 5%<br>21%               | -                        | 7%<br>22%               | 4%<br>19%               | 8%<br>13%               | 5%<br>18%                | 1% 26%                   | 6%<br>17%                | 5%                      | 2%                      | 5%<br>18%               | 4%                      | 8%<br>17%               | 4%                      | 3%<br>36%               | 3%<br>15%              |