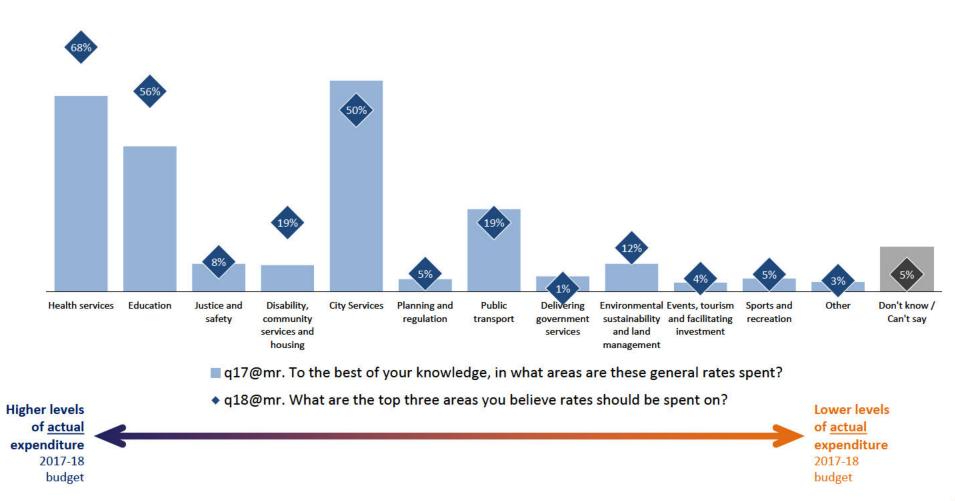

Total No of Docs

2

Community Views Survey 2018 (C2, July 2018)

| be<br>wo          | Cohort result is higher (yellow) or High lower (orange) than overall result:  10%  Cohort result is higher (yellow) or High negative result overall:  10%  10%  10%  10%  10%  10%  10%  10                         | % Agree/<br>Satisfied   | % Disagree/ Dissatisfied | Belconnen               | Gungahlin               | North<br>Canberra       | South<br>Canberra        | Tuggeranong              | Weston<br>Creek          | Woden                   | 18-24 years             | 25-34 years             | 35-44 years             | Age<br>45-54 years      | 55-64 years             | 65-74 years             | 75+ years              |
|-------------------|---------------------------------------------------------------------------------------------------------------------------------------------------------------------------------------------------------------------|-------------------------|--------------------------|-------------------------|-------------------------|-------------------------|--------------------------|--------------------------|--------------------------|-------------------------|-------------------------|-------------------------|-------------------------|-------------------------|-------------------------|-------------------------|------------------------|
| n=                | Total number of respondents:                                                                                                                                                                                        | 6                       | 500                      | 89                      | 77                      | 86                      | 79                       | 91                       | 90                       | 88                      | 78                      | 114                     | 27                      | 167                     | 99                      | 50                      | 65                     |
| 600               | Qutdoor Advertising q1. When multiple businesses occupy the same street or building, which of the following advertising options would you prefer?                                                                   |                         |                          |                         |                         |                         |                          |                          |                          |                         |                         |                         |                         |                         |                         |                         |                        |
|                   | A single digital screen attached to the building, showing the same messages in sequence  Separate physical sandwich boards placed along the footpath outside  Not sure / No preference                              | 48%<br>29%<br>22%       | -<br>-                   | 51%<br>31%<br>18%       | 44%<br>36%<br>19%       | 49%<br>22%<br>29%       | 54%<br>25%<br>20%        | 46%<br>26%<br>27%        | 49%<br>31%<br>20%        | 47%<br>31%<br>23%       | 46%<br>32%<br>22%       | 56%<br>37%<br>6%        | 65%<br>14%<br>21%       | 42%<br>34%<br>24%       | 44%<br>26%<br>30%       | 48%<br>21%<br>31%       | 50%<br>16%<br>34%      |
|                   | Assuming sufficient regulation, how likely would you be to support stand-alone outdoor digital screens in the ACT, for the following purposes: (% Definitely, Probably)                                             | 22/0                    | -                        | 1870                    | 1970                    | 2970                    | 2070                     | 2770                     | 2070                     | 23/0                    | 22/0                    | 070                     | 21/0                    | 24/0                    | 30/6                    | 31/0                    | 3470                   |
| 597<br>598<br>596 | q2b. Emergency messaging q2a. Traffic and road safety messages q2e. Community events                                                                                                                                | 92%<br>83%<br>56%       | 4%<br>9%<br>21%          | 95%<br>85%<br>58%       | 92%<br>88%<br>51%       | 87%<br>81%<br>62%       | 90%<br>85%<br>57%        | 93%<br>79%<br>58%        | 93%<br>70%<br>53%        | 89%<br>79%<br>48%       | 95%<br>84%<br>66%       | 92%<br>82%<br>61%       | 90%<br>87%<br>53%       | 93%<br>85%<br>57%       | 90%<br>80%<br>47%       | 99%<br>81%<br>57%       | 85%<br>76%<br>44%      |
| 597<br>594<br>597 | q2d. Major events and festivals q2c. Government messaging and information q2f. Commercial advertising                                                                                                               | 53%<br>38%<br>15%       | 24%<br>41%<br>73%        | 58%<br>43%<br>17%       | 47%<br>43%<br>16%       | 55%<br>29%<br>14%       | 58%<br>34%<br>10%        | 57%<br>39%<br>14%        | 52%<br>37%<br>13%        | 39%<br>26%<br>13%       | 63%<br>55%<br>25%       | 59%<br>55%<br>25%       | 57%<br>45%<br>30%       | 56%<br>28%<br>11%       | 42%<br>33%<br>5%        | 46%<br>28%<br>6%        | 45%<br>18%<br>7%       |
| 600               | q3. Before today, had you seen the "CBR" logo?  Yes                                                                                                                                                                 | 60%                     | _                        | 62%                     | 53%                     | 65%                     | 66%                      | 56%                      | 63%                      | 59%                     | 71%                     | 76%                     | 56%                     | 59%                     | 54%                     | 38%                     | 39%                    |
|                   | Yes, I think so  No  q4@. Do you recall seeing the "CBR" logo in any particular place, or publication,                                                                                                              | 5%<br>35%               | -                        | 1%<br>37%               | 5%<br>42%               | 5%<br>30%               | 4%<br>30%                | 11%<br>33%               | 4%<br>32%                | 8%<br>33%               | 6%<br>22%               | 3%<br>20%               | 7%<br>36%               | 5%<br>36%               | 5%<br>41%               | 4%<br>58%               | 10%<br>51%             |
| 600<br>275        | or website? (% Yes) q5mr. Where was the "CBR" logo? (Multiple Response)                                                                                                                                             | 46%                     | 54%                      | 47%                     | 47%                     | 47%                     | 44%                      | 42%                      | 47%                      | 48%                     | 54%                     | 60%                     | 52%                     | 48%                     | 42%                     | 25%                     | 17%                    |
|                   | Physical location Print publication Online Physical items or merchandise                                                                                                                                            | 52%<br>42%<br>21%<br>6% | -<br>-<br>-              | 57%<br>36%<br>24%<br>5% | 53%<br>47%<br>17%<br>3% | 43%<br>58%<br>18%<br>5% | 54%<br>43%<br>26%<br>6%  | 45%<br>34%<br>16%<br>11% | 52%<br>33%<br>40%<br>10% | 62%<br>43%<br>24%<br>2% | 65%<br>23%<br>30%<br>1% | 58%<br>36%<br>20%<br>7% | 47%<br>59%<br>27%<br>0% | 52%<br>43%<br>20%<br>8% | 41%<br>51%<br>19%<br>7% | 30%<br>67%<br>19%<br>3% | 28%<br>61%<br>6%<br>0% |
| 600               | Other  q6. Before today, had you seen the "We are CBR" logo?  Yes                                                                                                                                                   | 6%                      | -                        | 5%                      | 3%                      | 10%                     | 6%                       | 8%                       | 17%                      | 0%                      | 6%                      | 4%                      | 7%                      | 5%                      | 10%                     | 7%                      | 4%                     |
|                   | Yes, I think so  No  q7@. Do you recall seeing the "We are CBR" logo in any particular place, or                                                                                                                    | 6%<br>77%               | -                        | 6%<br>74%               | 8%<br>78%               | 5%<br>77%               | 6%<br>75%                | 5%<br>79%                | 16%<br>68%               | 6%<br>83%               | 6%<br>46%               | 8%<br>70%               | 12%<br>74%              | 5%<br>79%               | 6%<br>89%               | 10%                     | 2%<br>94%              |
| 143<br>93         | publication, or website? (% Yes)  q8mr. Where was the "We are CBR" logo? (Multiple Response)                                                                                                                        | 69%                     | 31%                      | 74%                     | 71%                     | 65%                     | 60%                      | 68%                      | 59%                      | 80%                     | 77%                     | 82%                     | 63%                     | 62%                     | 51%                     | 35%                     | 29%                    |
|                   | Physical location Print publication Online Physical items or merchandise                                                                                                                                            | 60%<br>27%<br>27%<br>1% | -<br>-<br>-              | 53%<br>24%<br>35%<br>0% | 67%<br>33%<br>17%<br>0% | 50%<br>33%<br>25%<br>8% | 55%<br>27%<br>36%<br>0%  | 85%<br>15%<br>8%<br>0%   | 50%<br>25%<br>56%<br>6%  | 42%<br>50%<br>33%<br>0% | 63%<br>16%<br>31%<br>0% | 56%<br>25%<br>31%<br>3% | 64%<br>50%<br>23%<br>0% | 62%<br>43%<br>10%<br>0% | 47%<br>27%<br>53%<br>0% | -                       | -<br>-<br>-            |
| 289               | Other  q5_8mr. Recalled locations of either logo ("CBR" and/or "We are CBR") (Multiple Response)                                                                                                                    | 11%                     | -                        | 12%                     | 0%                      | 33%                     | 9%                       | 8%                       | 6%                       | 8%                      | 13%                     | 12%                     | 0%                      | 4%                      | 0%                      | -                       | -                      |
|                   | Physical location Print publication Online                                                                                                                                                                          | 55%<br>45%<br>23%       |                          | 60%<br>42%<br>30%       | 58%<br>47%<br>18%       | 40%<br>60%<br>17%       | 56%<br>47%<br>31%        | 54%<br>34%<br>17%        | 55%<br>36%<br>39%        | 58%<br>49%<br>24%       | 74%<br>26%<br>35%       | 61%<br>42%<br>23%       | 62%<br>59%<br>27%       | 51%<br>47%<br>20%       | 41%<br>51%<br>22%       | 30%<br>67%<br>19%       | 26%<br>65%<br>6%       |
|                   | Physical items or merchandise Other  Reconciliation Day and Reconciliation Week                                                                                                                                     | 5%<br>8%                | -                        | 5%<br>7%                | 3%<br>3%                | 5%<br>19%               | 6%<br>8%                 | 10%<br>10%               | 9%<br>11%                | 2%                      | 1%<br>10%               | 7%<br>8%                | 0%<br>7%                | 8%<br>6%                | 7%<br>10%               | 3%<br>7%                | 0%<br>13%              |
| 600               | q9mr. Before today, were you aware of any public events or activities in the ACT marking Reconciliation Day or Reconciliation Week? (Multiple Response)  Reconciliation Day in the Park (held in Glebe Park, Civic) | 16%                     | -                        | 12%                     | 17%                     | 22%                     | 19%                      | 16%                      | 16%                      | 17%                     | 14%                     | 23%                     | 16%                     | 18%                     | 13%                     | 13%                     | 10%                    |
|                   | National Museum of Australia activities  Family activities at the Jerrabomberra Wetlands  National Gallery of Australia activities                                                                                  | 2%<br>2%<br>2%          | -<br>-<br>-              | 1%<br>3%<br>0%          | 3%<br>4%<br>3%          | 3%<br>0%<br>5%          | 1%<br>1%<br>1%           | 1%<br>0%<br>0%           | 2%<br>0%<br>0%           | 1%<br>1%<br>1%<br>5%    | 1%<br>3%<br>3%          | 3%<br>4%<br>1%          | 0%<br>7%<br>0%          | 2%<br>1%<br>1%          | 2%<br>1%<br>4%          | 0%<br>0%<br>0%          | 3%<br>0%<br>0%         |
|                   | National Film and Sound Archives (NFSA) screenings National Portrait Gallery activities Other                                                                                                                       | 1%<br>0%<br>6%          |                          | 0%<br>0%<br>4%          | 1%<br>1%<br>9%          | 1%<br>1%<br>9%          | 0%<br>0%<br>15%          | 1%<br>0%<br>2%           | 0%<br>0%<br>7%           | 1%<br>0%<br>3%          | 0%<br>0%<br>2%          | 1%<br>2%<br>6%          | 0%<br>0%<br>8%          | 1%<br>0%<br>5%          | 1%<br>0%<br>13%         | 0%<br>0%<br>6%          | 1%<br>0%<br>3%         |
| 240               | No, not aware of any of the above q10mr. Which of these events, if any, did you or anyone in your household attend? (Multiple Response)                                                                             | 76%                     | -                        | 82%                     | 74%                     | 63%                     | 67%                      | 81%                      | 79%                      | 74%                     | 78%                     | 72%                     | 76%                     | 74%                     | 72%                     | 84%                     | 84%                    |
|                   | Reconciliation Day in the Park (held in Glebe Park, Civic)  National Museum of Australia activities  National Gallery of Australia activities  National Film and Sound Archives (NFSA) screenings                   | 10%<br>2%<br>1%<br>1%   | -                        | 6%<br>3%<br>0%<br>0%    | 13%<br>3%<br>3%<br>0%   | 16%<br>0%<br>2%<br>2%   | 8%<br>3%<br>0%<br>0%     | 7%<br>0%<br>0%<br>3%     | 6%<br>3%<br>0%<br>0%     | 6%<br>0%<br>3%<br>0%    | 6%<br>0%<br>0%<br>0%    | 15%<br>3%<br>0%<br>0%   | 36%<br>0%<br>0%<br>0%   | 8%<br>1%<br>0%<br>1%    | 4%<br>1%<br>8%<br>4%    | 5%<br>0%<br>0%<br>0%    | 7%<br>11%<br>0%<br>0%  |
|                   | Family activities at the Jerrabomberra Wetlands  National Portrait Gallery activities  Other                                                                                                                        | 1%<br>0%<br>4%          | -<br>-<br>-              | 3%<br>0%<br>3%          | 0%<br>0%<br>0%<br>13%   | 0%<br>2%<br>2%          | 0%<br>0%<br>3%           | 0%<br>0%<br>0%           | 0%<br>0%<br>3%           | 0%<br>0%<br>0%          | 0%<br>0%<br>0%          | 0%<br>2%<br>6%          | 19%<br>0%<br>4%         | 0%<br>0%<br>2%          | 0%<br>0%<br>12%         | 0%<br>0%<br>0%          | 0%<br>0%<br>0%         |
| 102               | Did not attend any of the above  q11mr. How did you hear about Reconcilation Day in the Park? (Multiple Response)                                                                                                   | 84%                     | _                        | 90%                     | 72%                     | 74%                     | 90%                      | 93%                      | 90%                      | 91%                     | 96%                     | 80%                     | 60%                     | 90%                     | 72%                     | 95%                     | 83%                    |
|                   | Conversation and word of mouth  From friends, family, colleagues or acquaintances  Other (Conversation and word of mouth)                                                                                           | 31%<br>31%<br>0%        | -                        | 18%<br>18%<br>0%        | 46%<br>46%<br>0%        | 37%<br>37%<br>0%        | 13%<br>13%<br>0%         | 27%<br>27%<br>0%         | 57%<br>57%<br>0%         | 27%<br>27%<br>0%        | 27%<br>27%<br>0%        | 35%<br>35%<br>0%        | 9%<br>9%<br>0%          | 25%<br>25%<br>0%        | 52%<br>52%<br>0%        | 42%<br>42%<br>0%        | 12%<br>12%<br>0%       |
|                   | Online Online news site ACT Government website ACT Government social media                                                                                                                                          | 42%<br>19%<br>16%<br>8% | -<br>-<br>-              | 45%<br>27%<br>18%<br>0% | 38%<br>8%<br>15%<br>15% | 26%<br>11%<br>16%<br>0% | 67%<br>27%<br>13%<br>20% | 60%<br>27%<br>20%<br>13% | 21%<br>14%<br>7%<br>7%   | 27%<br>20%<br>7%<br>7%  | 49%<br>23%<br>3%<br>18% | 62%<br>26%<br>29%<br>9% | 13%<br>0%<br>13%<br>0%  | 33%<br>16%<br>10%<br>6% | 32%<br>21%<br>0%<br>14% | 28%<br>14%<br>14%<br>0% | 46%<br>0%<br>46%<br>0% |
|                   | Other (Online) Other media Radio news                                                                                                                                                                               | 1%<br>24%<br>22%        | -                        | 0%<br>36%<br>36%        | 0%<br>8%<br>8%          | 0%<br>37%<br>26%        | 7%<br>13%<br>7%          | 0%<br>13%<br>13%         | 0%<br>29%<br>29%         | 0%<br>40%<br>40%        | 5%<br>20%<br>20%        | 0%<br>14%<br>14%        | 0%<br>0%<br>0%          | 0%<br>42%<br>39%        | 0%<br>19%<br>15%        | 0%<br>8%<br>8%          | 0%<br>30%<br>12%       |
|                   | Television news Site advertising Other (Media)                                                                                                                                                                      | 2%<br>2%<br>1%          |                          | 9%<br>0%<br>0%          | 0%<br>0%<br>0%          | 0%<br>5%<br>5%          | 0%<br>7%<br>0%           | 0%<br>0%<br>0%           | 0%<br>0%<br>0%           | 0%<br>0%<br>0%          | 0%<br>0%<br>0%          | 6%<br>0%<br>0%          | 0%<br>0%<br>0%          | 0%<br>3%<br>0%          | 0%<br>4%<br>0%          | 0%<br>0%<br>0%          | 0%<br>0%<br>19%        |
|                   | Television advertising Radio advertising Other Other (Various)                                                                                                                                                      | 0%<br>0%<br>3%<br>3%    | -                        | 0%<br>0%<br>0%<br>0%    | 0%<br>0%<br>8%<br>8%    | 0%<br>0%<br>0%<br>0%    | 0%<br>0%<br>7%<br>7%     | 0%<br>0%<br>7%<br>7%     | 0%<br>0%<br>0%<br>0%     | 0%<br>0%<br>0%<br>0%    | 0%<br>0%<br>5%<br>5%    | 0%<br>0%<br>0%<br>0%    | 0%<br>0%<br>36%<br>36%  | 0%<br>0%<br>5%<br>5%    | 0%<br>0%<br>0%<br>0%    | 0%<br>0%<br>0%<br>0%    | 0%<br>0%<br>0%<br>0%   |
|                   | Passing by the event itself as it took place  Not sure / Can't remember  To what extent would you agree or disagree with the following statements about                                                             | 0%<br>5%                | -                        | 0%<br>9%                | 0%<br>8%                | 0%                      | 0%                       | 0%                       | 0%<br>7%                 | 0%<br>7%                | 0%<br>0%                | 0%                      | 0%<br>41%               | 0%                      | 0%                      | 0%                      | 0%<br>12%              |
| 22<br>21          | Reconciliation Day in the Park?  q12a. The event was held a convenient time of day  q12b. The duration of the event was appropriate                                                                                 | 100%<br>100%            | 0%                       | -<br>-                  | 100%<br>100%            | 100%<br>100%            | 100%<br>100%             | -<br>-                   | -<br>-                   | -                       | 100%<br>100%            | 100%<br>100%            | -                       | 100%                    | 100%<br>100%            | -<br>-                  | -                      |
| 22<br>22          | q12c. The activities and entertainment were appropriate for the event q12d. Overall, Reconciliation Day in the Park was worth attending                                                                             | 96%<br>100%             | 4%<br>0%                 | -                       | 100%<br>100%            | 86%<br>100%             | 100%<br>100%             | -                        | -                        | -                       | 100%<br>100%            | 100%<br>100%            | -                       | 86%<br>100%             | 100%<br>100%            | -                       | -                      |
| 600               | Planning and development  q13mr. In the past five years, have you made a submission or comment to the  ACT Government on a planning process? (Multiple Response)                                                    |                         |                          |                         |                         |                         |                          |                          |                          |                         |                         |                         |                         |                         |                         |                         |                        |
|                   | Yes, commented on a Development Application Yes, participated in a community engagement on planning Yes, commented on a Master Plan                                                                                 | 11%<br>8%<br>2%         | -<br>-<br>-              | 12%<br>4%<br>1%         | 5%<br>12%<br>1%         | 16%<br>15%<br>3%        | 22%<br>10%<br>1%         | 1%<br>4%<br>5%           | 13%<br>8%<br>1%          | 23%<br>10%<br>1%        | 5%<br>5%<br>2%          | 9%<br>9%<br>3%          | 12%<br>19%<br>0%        | 14%<br>9%<br>3%         | 11%<br>8%<br>3%         | 12%<br>1%<br>1%         | 11%<br>13%<br>0%       |
|                   | Yes, commented on a Draft Environmental Impact Statement Yes, commented on a Draft Territory Plan Variation No Don't know / Can't recall                                                                            | 2%<br>2%<br>78%<br>0%   |                          | 3%<br>1%<br>79%<br>0%   | 0%<br>0%<br>82%<br>0%   | 2%<br>6%<br>67%<br>0%   | 1%<br>3%<br>66%<br>1%    | 1%<br>1%<br>90%<br>0%    | 2%<br>2%<br>76%<br>0%    | 6%<br>1%<br>68%<br>0%   | 1%<br>0%<br>88%<br>0%   | 0%<br>3%<br>81%<br>0%   | 2%<br>2%<br>67%<br>0%   | 4%<br>2%<br>75%<br>0%   | 2%<br>2%<br>75%<br>0%   | 0%<br>3%<br>84%<br>0%   | 4%<br>0%<br>74%<br>0%  |
| 144               | Based on all your dealings with the ACT Government on town planning and development, to what extent would you agree or disagree that:  q14a. The process was easy to participate in                                 | 51%                     | 35%                      | 42%                     | 43%                     | 68%                     | 42%                      | 56%                      | 40%                      | 61%                     | 73%                     | 57%                     | 27%                     | 50%                     | 50%                     | 60%                     | 41%                    |
| 144               | q14b. Information provided about the process by the ACT Government was easy to understand                                                                                                                           | 51%                     | 35%                      | 47%                     | 57%                     | 46%                     | 32%                      | 56%                      | 59%                      | 63%                     | 76%                     | 45%                     | 39%                     | 53%                     | 44%                     | 57%                     | 51%                    |
| 599               | q15mr. What are the main factors – if any – that make you less likely to submit comments on some planning applications? (Multiple Response)  No need  Not interested in having input                                | 35%<br>15%              | -                        | 39%<br>18%              | 34%<br>16%              | 32%<br>12%              | 37%<br>16%               | 35%<br>14%               | 37%<br>19%               | 32%<br>13%              | 39%<br>16%              | 35%<br>21%              | 29%<br>16%              | 33%<br>12%              | 39%<br>18%              | 32%<br>8%               | 39%<br>15%             |
|                   | No developments in my area  I trust that developments will be conducted responsibly, without my input  Other (No need)                                                                                              | 7%<br>4%<br>2%          | -<br>-<br>-              | 9%<br>2%<br>2%          | 4%<br>5%<br>3%          | 10%<br>5%<br>1%         | 11%<br>3%<br>4%          | 5%<br>4%<br>0%           | 3%<br>4%<br>2%           | 6%<br>2%<br>5%          | 9%<br>2%<br>0%          | 4%<br>2%<br>0%          | 8%<br>0%<br>0%          | 7%<br>6%<br>3%          | 5%<br>6%<br>5%          | 13%<br>0%<br>0%         | 7%<br>4%<br>2%         |
|                   | Barriers Difficult or protracted processes for submitting feedback My feedback would be ignored                                                                                                                     | 68%<br>16%<br>15%       | -                        | 66%<br>11%<br>16%       | 66%<br>17%<br>13%       | 69%<br>21%<br>16%       | 67%<br>16%<br>19%        | 68%<br>13%<br>13%        | 66%<br>24%<br>17%        | 77%<br>22%<br>18%       | 69%<br>8%<br>7%         | 67%<br>25%<br>9%        | 74%<br>31%<br>13%       | 70%<br>16%<br>15%       | 64%<br>11%<br>24%       | 68%<br>11%<br>23%       | 64%<br>17%<br>21%      |
|                   | Not informed of when there are developments  I don't have the time  Previous poor experience with ACT Government planning authorities  Unclear how to submit feedback                                               | 10%<br>7%<br>6%<br>5%   | -<br>-<br>-              | 11%<br>7%<br>2%<br>2%   | 10%<br>10%<br>9%<br>1%  | 12%<br>9%<br>8%<br>5%   | 8%<br>10%<br>5%<br>5%    | 9%<br>2%<br>5%<br>12%    | 11%<br>6%<br>6%<br>8%    | 8%<br>9%<br>10%<br>3%   | 14%<br>7%<br>6%<br>11%  | 12%<br>12%<br>3%<br>5%  | 8%<br>8%<br>14%<br>4%   | 13%<br>8%<br>6%<br>3%   | 6%<br>5%<br>5%<br>4%    | 3%<br>1%<br>1%<br>7%    | 6%<br>3%<br>18%<br>3%  |
|                   | Other (Barriers)  Don't know / Can't say                                                                                                                                                                            | 5%<br>21%               | -                        | 7%<br>22%               | 4%<br>19%               | 8%<br>13%               | 5%<br>18%                | 1% 26%                   | 6%<br>17%                | 5%                      | 2%                      | 5%<br>18%               | 4%                      | 8%<br>17%               | 4%                      | 3%<br>36%               | 3%<br>15%              |