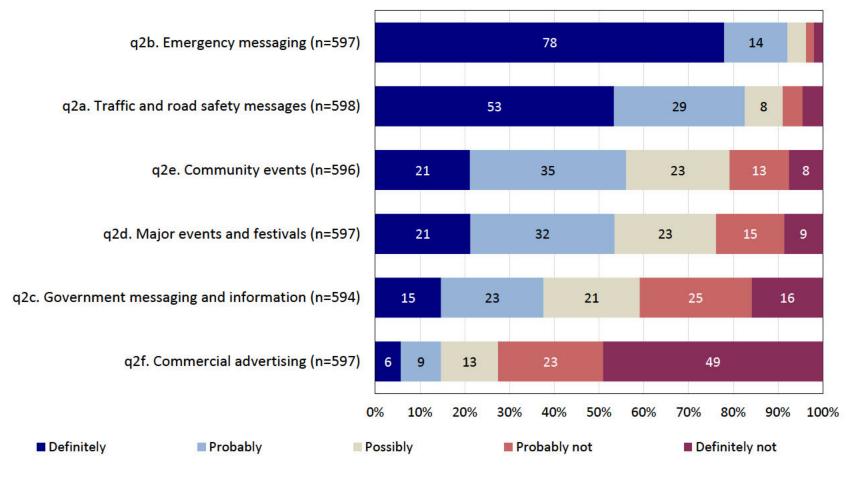

Total No of Docs

2

Community Views Survey 2018 (C2, July 2018)

| be<br>wo          | Cohort result is higher (yellow) or High lower (orange) than overall result:  10%  Cohort result is higher (yellow) or High negative result overall:  10%  10%  10%  10%  10%  10%  10%  10                         | % Agree/<br>Satisfied   | % Disagree/ Dissatisfied | Belconnen               | Gungahlin               | North<br>Canberra       | South<br>Canberra        | Tuggeranong              | Weston<br>Creek          | Woden                   | 18-24 years             | 25-34 years             | 35-44 years             | Age<br>45-54 years      | 55-64 years             | 65-74 years             | 75+ years              |
|-------------------|---------------------------------------------------------------------------------------------------------------------------------------------------------------------------------------------------------------------|-------------------------|--------------------------|-------------------------|-------------------------|-------------------------|--------------------------|--------------------------|--------------------------|-------------------------|-------------------------|-------------------------|-------------------------|-------------------------|-------------------------|-------------------------|------------------------|
| n=                | Total number of respondents:                                                                                                                                                                                        | 6                       | 500                      | 89                      | 77                      | 86                      | 79                       | 91                       | 90                       | 88                      | 78                      | 114                     | 27                      | 167                     | 99                      | 50                      | 65                     |
| 600               | Qutdoor Advertising q1. When multiple businesses occupy the same street or building, which of the following advertising options would you prefer?                                                                   |                         |                          |                         |                         |                         |                          |                          |                          |                         |                         |                         |                         |                         |                         |                         |                        |
|                   | A single digital screen attached to the building, showing the same messages in sequence  Separate physical sandwich boards placed along the footpath outside  Not sure / No preference                              | 48%<br>29%<br>22%       | -<br>-                   | 51%<br>31%<br>18%       | 44%<br>36%<br>19%       | 49%<br>22%<br>29%       | 54%<br>25%<br>20%        | 46%<br>26%<br>27%        | 49%<br>31%<br>20%        | 47%<br>31%<br>23%       | 46%<br>32%<br>22%       | 56%<br>37%<br>6%        | 65%<br>14%<br>21%       | 42%<br>34%<br>24%       | 44%<br>26%<br>30%       | 48%<br>21%<br>31%       | 50%<br>16%<br>34%      |
|                   | Assuming sufficient regulation, how likely would you be to support stand-alone outdoor digital screens in the ACT, for the following purposes: (% Definitely, Probably)                                             | 22/0                    | -                        | 1870                    | 1970                    | 2970                    | 2070                     | 2770                     | 2070                     | 23/0                    | 22/0                    | 070                     | 21/0                    | 24/0                    | 30/6                    | 31/0                    | 3470                   |
| 597<br>598<br>596 | q2b. Emergency messaging q2a. Traffic and road safety messages q2e. Community events                                                                                                                                | 92%<br>83%<br>56%       | 4%<br>9%<br>21%          | 95%<br>85%<br>58%       | 92%<br>88%<br>51%       | 87%<br>81%<br>62%       | 90%<br>85%<br>57%        | 93%<br>79%<br>58%        | 93%<br>70%<br>53%        | 89%<br>79%<br>48%       | 95%<br>84%<br>66%       | 92%<br>82%<br>61%       | 90%<br>87%<br>53%       | 93%<br>85%<br>57%       | 90%<br>80%<br>47%       | 99%<br>81%<br>57%       | 85%<br>76%<br>44%      |
| 597<br>594<br>597 | q2d. Major events and festivals q2c. Government messaging and information q2f. Commercial advertising                                                                                                               | 53%<br>38%<br>15%       | 24%<br>41%<br>73%        | 58%<br>43%<br>17%       | 47%<br>43%<br>16%       | 55%<br>29%<br>14%       | 58%<br>34%<br>10%        | 57%<br>39%<br>14%        | 52%<br>37%<br>13%        | 39%<br>26%<br>13%       | 63%<br>55%<br>25%       | 59%<br>55%<br>25%       | 57%<br>45%<br>30%       | 56%<br>28%<br>11%       | 42%<br>33%<br>5%        | 46%<br>28%<br>6%        | 45%<br>18%<br>7%       |
| 600               | q3. Before today, had you seen the "CBR" logo?  Yes                                                                                                                                                                 | 60%                     | _                        | 62%                     | 53%                     | 65%                     | 66%                      | 56%                      | 63%                      | 59%                     | 71%                     | 76%                     | 56%                     | 59%                     | 54%                     | 38%                     | 39%                    |
|                   | Yes, I think so  No  q4@. Do you recall seeing the "CBR" logo in any particular place, or publication,                                                                                                              | 5%<br>35%               | -                        | 1%<br>37%               | 5%<br>42%               | 5%<br>30%               | 4%<br>30%                | 11%<br>33%               | 4%<br>32%                | 8%<br>33%               | 6%<br>22%               | 3%<br>20%               | 7%<br>36%               | 5%<br>36%               | 5%<br>41%               | 4%<br>58%               | 10%<br>51%             |
| 600<br>275        | or website? (% Yes) q5mr. Where was the "CBR" logo? (Multiple Response)                                                                                                                                             | 46%                     | 54%                      | 47%                     | 47%                     | 47%                     | 44%                      | 42%                      | 47%                      | 48%                     | 54%                     | 60%                     | 52%                     | 48%                     | 42%                     | 25%                     | 17%                    |
|                   | Physical location Print publication Online Physical items or merchandise                                                                                                                                            | 52%<br>42%<br>21%<br>6% | -<br>-<br>-              | 57%<br>36%<br>24%<br>5% | 53%<br>47%<br>17%<br>3% | 43%<br>58%<br>18%<br>5% | 54%<br>43%<br>26%<br>6%  | 45%<br>34%<br>16%<br>11% | 52%<br>33%<br>40%<br>10% | 62%<br>43%<br>24%<br>2% | 65%<br>23%<br>30%<br>1% | 58%<br>36%<br>20%<br>7% | 47%<br>59%<br>27%<br>0% | 52%<br>43%<br>20%<br>8% | 41%<br>51%<br>19%<br>7% | 30%<br>67%<br>19%<br>3% | 28%<br>61%<br>6%<br>0% |
| 600               | Other  q6. Before today, had you seen the "We are CBR" logo?  Yes                                                                                                                                                   | 6%                      | -                        | 5%                      | 3%                      | 10%                     | 6%                       | 8%                       | 17%                      | 0%                      | 6%                      | 4%                      | 7%                      | 5%                      | 10%                     | 7%                      | 4%                     |
|                   | Yes, I think so  No  q7@. Do you recall seeing the "We are CBR" logo in any particular place, or                                                                                                                    | 6%<br>77%               | -                        | 6%<br>74%               | 8%<br>78%               | 5%<br>77%               | 6%<br>75%                | 5%<br>79%                | 16%<br>68%               | 6%<br>83%               | 6%<br>46%               | 8%<br>70%               | 12%<br>74%              | 5%<br>79%               | 6%<br>89%               | 10%                     | 2%<br>94%              |
| 143<br>93         | publication, or website? (% Yes)  q8mr. Where was the "We are CBR" logo? (Multiple Response)                                                                                                                        | 69%                     | 31%                      | 74%                     | 71%                     | 65%                     | 60%                      | 68%                      | 59%                      | 80%                     | 77%                     | 82%                     | 63%                     | 62%                     | 51%                     | 35%                     | 29%                    |
|                   | Physical location Print publication Online Physical items or merchandise                                                                                                                                            | 60%<br>27%<br>27%<br>1% | -<br>-<br>-              | 53%<br>24%<br>35%<br>0% | 67%<br>33%<br>17%<br>0% | 50%<br>33%<br>25%<br>8% | 55%<br>27%<br>36%<br>0%  | 85%<br>15%<br>8%<br>0%   | 50%<br>25%<br>56%<br>6%  | 42%<br>50%<br>33%<br>0% | 63%<br>16%<br>31%<br>0% | 56%<br>25%<br>31%<br>3% | 64%<br>50%<br>23%<br>0% | 62%<br>43%<br>10%<br>0% | 47%<br>27%<br>53%<br>0% | -                       | -<br>-<br>-            |
| 289               | Other  q5_8mr. Recalled locations of either logo ("CBR" and/or "We are CBR") (Multiple Response)                                                                                                                    | 11%                     | -                        | 12%                     | 0%                      | 33%                     | 9%                       | 8%                       | 6%                       | 8%                      | 13%                     | 12%                     | 0%                      | 4%                      | 0%                      | -                       | -                      |
|                   | Physical location Print publication Online                                                                                                                                                                          | 55%<br>45%<br>23%       |                          | 60%<br>42%<br>30%       | 58%<br>47%<br>18%       | 40%<br>60%<br>17%       | 56%<br>47%<br>31%        | 54%<br>34%<br>17%        | 55%<br>36%<br>39%        | 58%<br>49%<br>24%       | 74%<br>26%<br>35%       | 61%<br>42%<br>23%       | 62%<br>59%<br>27%       | 51%<br>47%<br>20%       | 41%<br>51%<br>22%       | 30%<br>67%<br>19%       | 26%<br>65%<br>6%       |
|                   | Physical items or merchandise Other  Reconciliation Day and Reconciliation Week                                                                                                                                     | 5%<br>8%                | -                        | 5%<br>7%                | 3%<br>3%                | 5%<br>19%               | 6%<br>8%                 | 10%<br>10%               | 9%<br>11%                | 2%                      | 1%<br>10%               | 7%<br>8%                | 0%<br>7%                | 8%<br>6%                | 7%<br>10%               | 3%<br>7%                | 0%<br>13%              |
| 600               | q9mr. Before today, were you aware of any public events or activities in the ACT marking Reconciliation Day or Reconciliation Week? (Multiple Response)  Reconciliation Day in the Park (held in Glebe Park, Civic) | 16%                     | -                        | 12%                     | 17%                     | 22%                     | 19%                      | 16%                      | 16%                      | 17%                     | 14%                     | 23%                     | 16%                     | 18%                     | 13%                     | 13%                     | 10%                    |
|                   | National Museum of Australia activities  Family activities at the Jerrabomberra Wetlands  National Gallery of Australia activities                                                                                  | 2%<br>2%<br>2%          | -<br>-<br>-              | 1%<br>3%<br>0%          | 3%<br>4%<br>3%          | 3%<br>0%<br>5%          | 1%<br>1%<br>1%           | 1%<br>0%<br>0%           | 2%<br>0%<br>0%           | 1%<br>1%<br>1%<br>5%    | 1%<br>3%<br>3%          | 3%<br>4%<br>1%          | 0%<br>7%<br>0%          | 2%<br>1%<br>1%          | 2%<br>1%<br>4%          | 0%<br>0%<br>0%          | 3%<br>0%<br>0%         |
|                   | National Film and Sound Archives (NFSA) screenings National Portrait Gallery activities Other                                                                                                                       | 1%<br>0%<br>6%          |                          | 0%<br>0%<br>4%          | 1%<br>1%<br>9%          | 1%<br>1%<br>9%          | 0%<br>0%<br>15%          | 1%<br>0%<br>2%           | 0%<br>0%<br>7%           | 1%<br>0%<br>3%          | 0%<br>0%<br>2%          | 1%<br>2%<br>6%          | 0%<br>0%<br>8%          | 1%<br>0%<br>5%          | 1%<br>0%<br>13%         | 0%<br>0%<br>6%          | 1%<br>0%<br>3%         |
| 240               | No, not aware of any of the above q10mr. Which of these events, if any, did you or anyone in your household attend? (Multiple Response)                                                                             | 76%                     | -                        | 82%                     | 74%                     | 63%                     | 67%                      | 81%                      | 79%                      | 74%                     | 78%                     | 72%                     | 76%                     | 74%                     | 72%                     | 84%                     | 84%                    |
|                   | Reconciliation Day in the Park (held in Glebe Park, Civic)  National Museum of Australia activities  National Gallery of Australia activities  National Film and Sound Archives (NFSA) screenings                   | 10%<br>2%<br>1%<br>1%   | -                        | 6%<br>3%<br>0%<br>0%    | 13%<br>3%<br>3%<br>0%   | 16%<br>0%<br>2%<br>2%   | 8%<br>3%<br>0%<br>0%     | 7%<br>0%<br>0%<br>3%     | 6%<br>3%<br>0%<br>0%     | 6%<br>0%<br>3%<br>0%    | 6%<br>0%<br>0%<br>0%    | 15%<br>3%<br>0%<br>0%   | 36%<br>0%<br>0%<br>0%   | 8%<br>1%<br>0%<br>1%    | 4%<br>1%<br>8%<br>4%    | 5%<br>0%<br>0%<br>0%    | 7%<br>11%<br>0%<br>0%  |
|                   | Family activities at the Jerrabomberra Wetlands  National Portrait Gallery activities  Other                                                                                                                        | 1%<br>0%<br>4%          | -<br>-<br>-              | 3%<br>0%<br>3%          | 0%<br>0%<br>0%<br>13%   | 0%<br>2%<br>2%          | 0%<br>0%<br>3%           | 0%<br>0%<br>0%           | 0%<br>0%<br>3%           | 0%<br>0%<br>0%          | 0%<br>0%<br>0%          | 0%<br>2%<br>6%          | 19%<br>0%<br>4%         | 0%<br>0%<br>2%          | 0%<br>0%<br>12%         | 0%<br>0%<br>0%          | 0%<br>0%<br>0%         |
| 102               | Did not attend any of the above  q11mr. How did you hear about Reconcilation Day in the Park? (Multiple Response)                                                                                                   | 84%                     | _                        | 90%                     | 72%                     | 74%                     | 90%                      | 93%                      | 90%                      | 91%                     | 96%                     | 80%                     | 60%                     | 90%                     | 72%                     | 95%                     | 83%                    |
|                   | Conversation and word of mouth  From friends, family, colleagues or acquaintances  Other (Conversation and word of mouth)                                                                                           | 31%<br>31%<br>0%        | -                        | 18%<br>18%<br>0%        | 46%<br>46%<br>0%        | 37%<br>37%<br>0%        | 13%<br>13%<br>0%         | 27%<br>27%<br>0%         | 57%<br>57%<br>0%         | 27%<br>27%<br>0%        | 27%<br>27%<br>0%        | 35%<br>35%<br>0%        | 9%<br>9%<br>0%          | 25%<br>25%<br>0%        | 52%<br>52%<br>0%        | 42%<br>42%<br>0%        | 12%<br>12%<br>0%       |
|                   | Online Online news site ACT Government website ACT Government social media                                                                                                                                          | 42%<br>19%<br>16%<br>8% | -<br>-<br>-              | 45%<br>27%<br>18%<br>0% | 38%<br>8%<br>15%<br>15% | 26%<br>11%<br>16%<br>0% | 67%<br>27%<br>13%<br>20% | 60%<br>27%<br>20%<br>13% | 21%<br>14%<br>7%<br>7%   | 27%<br>20%<br>7%<br>7%  | 49%<br>23%<br>3%<br>18% | 62%<br>26%<br>29%<br>9% | 13%<br>0%<br>13%<br>0%  | 33%<br>16%<br>10%<br>6% | 32%<br>21%<br>0%<br>14% | 28%<br>14%<br>14%<br>0% | 46%<br>0%<br>46%<br>0% |
|                   | Other (Online) Other media Radio news                                                                                                                                                                               | 1%<br>24%<br>22%        | -                        | 0%<br>36%<br>36%        | 0%<br>8%<br>8%          | 0%<br>37%<br>26%        | 7%<br>13%<br>7%          | 0%<br>13%<br>13%         | 0%<br>29%<br>29%         | 0%<br>40%<br>40%        | 5%<br>20%<br>20%        | 0%<br>14%<br>14%        | 0%<br>0%<br>0%          | 0%<br>42%<br>39%        | 0%<br>19%<br>15%        | 0%<br>8%<br>8%          | 0%<br>30%<br>12%       |
|                   | Television news Site advertising Other (Media)                                                                                                                                                                      | 2%<br>2%<br>1%          |                          | 9%<br>0%<br>0%          | 0%<br>0%<br>0%          | 0%<br>5%<br>5%          | 0%<br>7%<br>0%           | 0%<br>0%<br>0%           | 0%<br>0%<br>0%           | 0%<br>0%<br>0%          | 0%<br>0%<br>0%          | 6%<br>0%<br>0%          | 0%<br>0%<br>0%          | 0%<br>3%<br>0%          | 0%<br>4%<br>0%          | 0%<br>0%<br>0%          | 0%<br>0%<br>19%        |
|                   | Television advertising Radio advertising Other Other (Various)                                                                                                                                                      | 0%<br>0%<br>3%<br>3%    | -                        | 0%<br>0%<br>0%<br>0%    | 0%<br>0%<br>8%<br>8%    | 0%<br>0%<br>0%<br>0%    | 0%<br>0%<br>7%<br>7%     | 0%<br>0%<br>7%<br>7%     | 0%<br>0%<br>0%<br>0%     | 0%<br>0%<br>0%<br>0%    | 0%<br>0%<br>5%<br>5%    | 0%<br>0%<br>0%<br>0%    | 0%<br>0%<br>36%<br>36%  | 0%<br>0%<br>5%<br>5%    | 0%<br>0%<br>0%<br>0%    | 0%<br>0%<br>0%<br>0%    | 0%<br>0%<br>0%<br>0%   |
|                   | Passing by the event itself as it took place  Not sure / Can't remember  To what extent would you agree or disagree with the following statements about                                                             | 0%<br>5%                | -                        | 0%<br>9%                | 0%<br>8%                | 0%                      | 0%                       | 0%                       | 0%<br>7%                 | 0%<br>7%                | 0%<br>0%                | 0%                      | 0%<br>41%               | 0%                      | 0%                      | 0%                      | 0%<br>12%              |
| 22<br>21          | Reconciliation Day in the Park?  q12a. The event was held a convenient time of day  q12b. The duration of the event was appropriate                                                                                 | 100%<br>100%            | 0%                       | -<br>-                  | 100%<br>100%            | 100%<br>100%            | 100%<br>100%             | -<br>-                   | -<br>-                   | -                       | 100%<br>100%            | 100%<br>100%            | -                       | 100%                    | 100%<br>100%            | -<br>-                  | -                      |
| 22<br>22          | q12c. The activities and entertainment were appropriate for the event q12d. Overall, Reconciliation Day in the Park was worth attending                                                                             | 96%<br>100%             | 4%<br>0%                 | -                       | 100%<br>100%            | 86%<br>100%             | 100%<br>100%             | -                        | -                        | -                       | 100%<br>100%            | 100%<br>100%            | -                       | 86%<br>100%             | 100%<br>100%            | -                       | -                      |
| 600               | Planning and development  q13mr. In the past five years, have you made a submission or comment to the  ACT Government on a planning process? (Multiple Response)                                                    |                         |                          |                         |                         |                         |                          |                          |                          |                         |                         |                         |                         |                         |                         |                         |                        |
|                   | Yes, commented on a Development Application Yes, participated in a community engagement on planning Yes, commented on a Master Plan                                                                                 | 11%<br>8%<br>2%         | -<br>-<br>-              | 12%<br>4%<br>1%         | 5%<br>12%<br>1%         | 16%<br>15%<br>3%        | 22%<br>10%<br>1%         | 1%<br>4%<br>5%           | 13%<br>8%<br>1%          | 23%<br>10%<br>1%        | 5%<br>5%<br>2%          | 9%<br>9%<br>3%          | 12%<br>19%<br>0%        | 14%<br>9%<br>3%         | 11%<br>8%<br>3%         | 12%<br>1%<br>1%         | 11%<br>13%<br>0%       |
|                   | Yes, commented on a Draft Environmental Impact Statement Yes, commented on a Draft Territory Plan Variation No Don't know / Can't recall                                                                            | 2%<br>2%<br>78%<br>0%   |                          | 3%<br>1%<br>79%<br>0%   | 0%<br>0%<br>82%<br>0%   | 2%<br>6%<br>67%<br>0%   | 1%<br>3%<br>66%<br>1%    | 1%<br>1%<br>90%<br>0%    | 2%<br>2%<br>76%<br>0%    | 6%<br>1%<br>68%<br>0%   | 1%<br>0%<br>88%<br>0%   | 0%<br>3%<br>81%<br>0%   | 2%<br>2%<br>67%<br>0%   | 4%<br>2%<br>75%<br>0%   | 2%<br>2%<br>75%<br>0%   | 0%<br>3%<br>84%<br>0%   | 4%<br>0%<br>74%<br>0%  |
| 144               | Based on all your dealings with the ACT Government on town planning and development, to what extent would you agree or disagree that:  q14a. The process was easy to participate in                                 | 51%                     | 35%                      | 42%                     | 43%                     | 68%                     | 42%                      | 56%                      | 40%                      | 61%                     | 73%                     | 57%                     | 27%                     | 50%                     | 50%                     | 60%                     | 41%                    |
| 144               | q14b. Information provided about the process by the ACT Government was easy to understand                                                                                                                           | 51%                     | 35%                      | 47%                     | 57%                     | 46%                     | 32%                      | 56%                      | 59%                      | 63%                     | 76%                     | 45%                     | 39%                     | 53%                     | 44%                     | 57%                     | 51%                    |
| 599               | q15mr. What are the main factors – if any – that make you less likely to submit comments on some planning applications? (Multiple Response)  No need  Not interested in having input                                | 35%<br>15%              | -                        | 39%<br>18%              | 34%<br>16%              | 32%<br>12%              | 37%<br>16%               | 35%<br>14%               | 37%<br>19%               | 32%<br>13%              | 39%<br>16%              | 35%<br>21%              | 29%<br>16%              | 33%<br>12%              | 39%<br>18%              | 32%<br>8%               | 39%<br>15%             |
|                   | No developments in my area  I trust that developments will be conducted responsibly, without my input  Other (No need)                                                                                              | 7%<br>4%<br>2%          | -<br>-<br>-              | 9%<br>2%<br>2%          | 4%<br>5%<br>3%          | 10%<br>5%<br>1%         | 11%<br>3%<br>4%          | 5%<br>4%<br>0%           | 3%<br>4%<br>2%           | 6%<br>2%<br>5%          | 9%<br>2%<br>0%          | 4%<br>2%<br>0%          | 8%<br>0%<br>0%          | 7%<br>6%<br>3%          | 5%<br>6%<br>5%          | 13%<br>0%<br>0%         | 7%<br>4%<br>2%         |
|                   | Barriers Difficult or protracted processes for submitting feedback My feedback would be ignored                                                                                                                     | 68%<br>16%<br>15%       | -                        | 66%<br>11%<br>16%       | 66%<br>17%<br>13%       | 69%<br>21%<br>16%       | 67%<br>16%<br>19%        | 68%<br>13%<br>13%        | 66%<br>24%<br>17%        | 77%<br>22%<br>18%       | 69%<br>8%<br>7%         | 67%<br>25%<br>9%        | 74%<br>31%<br>13%       | 70%<br>16%<br>15%       | 64%<br>11%<br>24%       | 68%<br>11%<br>23%       | 64%<br>17%<br>21%      |
|                   | Not informed of when there are developments  I don't have the time  Previous poor experience with ACT Government planning authorities  Unclear how to submit feedback                                               | 10%<br>7%<br>6%<br>5%   | -<br>-<br>-              | 11%<br>7%<br>2%<br>2%   | 10%<br>10%<br>9%<br>1%  | 12%<br>9%<br>8%<br>5%   | 8%<br>10%<br>5%<br>5%    | 9%<br>2%<br>5%<br>12%    | 11%<br>6%<br>6%<br>8%    | 8%<br>9%<br>10%<br>3%   | 14%<br>7%<br>6%<br>11%  | 12%<br>12%<br>3%<br>5%  | 8%<br>8%<br>14%<br>4%   | 13%<br>8%<br>6%<br>3%   | 6%<br>5%<br>5%<br>4%    | 3%<br>1%<br>1%<br>7%    | 6%<br>3%<br>18%<br>3%  |
|                   | Other (Barriers)  Don't know / Can't say                                                                                                                                                                            | 5%<br>21%               | -                        | 7%<br>22%               | 4%<br>19%               | 8%<br>13%               | 5%<br>18%                | 1% 26%                   | 6%<br>17%                | 5%                      | 2%                      | 5%<br>18%               | 4%                      | 8%<br>17%               | 4%                      | 3%<br>36%               | 3%<br>15%              |