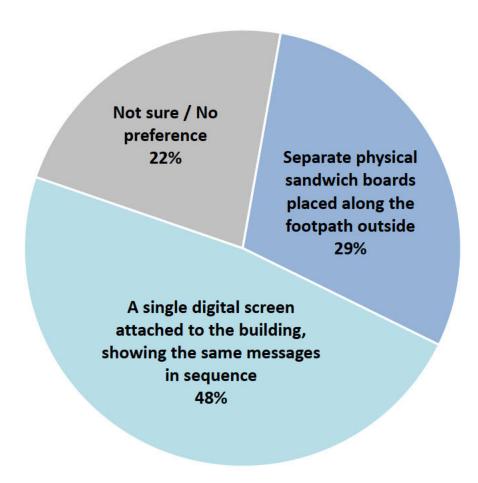

Total No of Docs

2

Community Views Survey 2018 (C2, July 2018)

| be<br>wo          | Cohort result is higher (yellow) or High lower (orange) than overall result:  10%  Cohort result is higher (yellow) or High negative result overall:  10%  10%  10%  10%  10%  10%  10%  10                         | % Agree/<br>Satisfied   | % Disagree/ Dissatisfied | Belconnen               | Gungahlin               | North<br>Canberra       | South<br>Canberra        | Tuggeranong              | Weston<br>Creek          | Woden                   | 18-24 years             | 25-34 years             | 35-44 years             | Age<br>45-54 years      | 55-64 years             | 65-74 years             | 75+ years              |
|-------------------|---------------------------------------------------------------------------------------------------------------------------------------------------------------------------------------------------------------------|-------------------------|--------------------------|-------------------------|-------------------------|-------------------------|--------------------------|--------------------------|--------------------------|-------------------------|-------------------------|-------------------------|-------------------------|-------------------------|-------------------------|-------------------------|------------------------|
| n=                | Total number of respondents:                                                                                                                                                                                        | 6                       | 500                      | 89                      | 77                      | 86                      | 79                       | 91                       | 90                       | 88                      | 78                      | 114                     | 27                      | 167                     | 99                      | 50                      | 65                     |
| 600               | Qutdoor Advertising q1. When multiple businesses occupy the same street or building, which of the following advertising options would you prefer?                                                                   |                         |                          |                         |                         |                         |                          |                          |                          |                         |                         |                         |                         |                         |                         |                         |                        |
|                   | A single digital screen attached to the building, showing the same messages in sequence  Separate physical sandwich boards placed along the footpath outside  Not sure / No preference                              | 48%<br>29%<br>22%       | -<br>-                   | 51%<br>31%<br>18%       | 44%<br>36%<br>19%       | 49%<br>22%<br>29%       | 54%<br>25%<br>20%        | 46%<br>26%<br>27%        | 49%<br>31%<br>20%        | 47%<br>31%<br>23%       | 46%<br>32%<br>22%       | 56%<br>37%<br>6%        | 65%<br>14%<br>21%       | 42%<br>34%<br>24%       | 44%<br>26%<br>30%       | 48%<br>21%<br>31%       | 50%<br>16%<br>34%      |
|                   | Assuming sufficient regulation, how likely would you be to support stand-alone outdoor digital screens in the ACT, for the following purposes: (% Definitely, Probably)                                             | 22/0                    | -                        | 1870                    | 1970                    | 2970                    | 2070                     | 2770                     | 2070                     | 23/0                    | 22/0                    | 070                     | 21/0                    | 24/0                    | 30/6                    | 31/0                    | 3470                   |
| 597<br>598<br>596 | q2b. Emergency messaging q2a. Traffic and road safety messages q2e. Community events                                                                                                                                | 92%<br>83%<br>56%       | 4%<br>9%<br>21%          | 95%<br>85%<br>58%       | 92%<br>88%<br>51%       | 87%<br>81%<br>62%       | 90%<br>85%<br>57%        | 93%<br>79%<br>58%        | 93%<br>70%<br>53%        | 89%<br>79%<br>48%       | 95%<br>84%<br>66%       | 92%<br>82%<br>61%       | 90%<br>87%<br>53%       | 93%<br>85%<br>57%       | 90%<br>80%<br>47%       | 99%<br>81%<br>57%       | 85%<br>76%<br>44%      |
| 597<br>594<br>597 | q2d. Major events and festivals q2c. Government messaging and information q2f. Commercial advertising                                                                                                               | 53%<br>38%<br>15%       | 24%<br>41%<br>73%        | 58%<br>43%<br>17%       | 47%<br>43%<br>16%       | 55%<br>29%<br>14%       | 58%<br>34%<br>10%        | 57%<br>39%<br>14%        | 52%<br>37%<br>13%        | 39%<br>26%<br>13%       | 63%<br>55%<br>25%       | 59%<br>55%<br>25%       | 57%<br>45%<br>30%       | 56%<br>28%<br>11%       | 42%<br>33%<br>5%        | 46%<br>28%<br>6%        | 45%<br>18%<br>7%       |
| 600               | q3. Before today, had you seen the "CBR" logo?  Yes                                                                                                                                                                 | 60%                     | _                        | 62%                     | 53%                     | 65%                     | 66%                      | 56%                      | 63%                      | 59%                     | 71%                     | 76%                     | 56%                     | 59%                     | 54%                     | 38%                     | 39%                    |
|                   | Yes, I think so  No  q4@. Do you recall seeing the "CBR" logo in any particular place, or publication,                                                                                                              | 5%<br>35%               | -                        | 1%<br>37%               | 5%<br>42%               | 5%<br>30%               | 4%<br>30%                | 11%<br>33%               | 4%<br>32%                | 8%<br>33%               | 6%<br>22%               | 3%<br>20%               | 7%<br>36%               | 5%<br>36%               | 5%<br>41%               | 4%<br>58%               | 10%<br>51%             |
| 600<br>275        | or website? (% Yes) q5mr. Where was the "CBR" logo? (Multiple Response)                                                                                                                                             | 46%                     | 54%                      | 47%                     | 47%                     | 47%                     | 44%                      | 42%                      | 47%                      | 48%                     | 54%                     | 60%                     | 52%                     | 48%                     | 42%                     | 25%                     | 17%                    |
|                   | Physical location Print publication Online Physical items or merchandise                                                                                                                                            | 52%<br>42%<br>21%<br>6% | -<br>-<br>-              | 57%<br>36%<br>24%<br>5% | 53%<br>47%<br>17%<br>3% | 43%<br>58%<br>18%<br>5% | 54%<br>43%<br>26%<br>6%  | 45%<br>34%<br>16%<br>11% | 52%<br>33%<br>40%<br>10% | 62%<br>43%<br>24%<br>2% | 65%<br>23%<br>30%<br>1% | 58%<br>36%<br>20%<br>7% | 47%<br>59%<br>27%<br>0% | 52%<br>43%<br>20%<br>8% | 41%<br>51%<br>19%<br>7% | 30%<br>67%<br>19%<br>3% | 28%<br>61%<br>6%<br>0% |
| 600               | Other  q6. Before today, had you seen the "We are CBR" logo?  Yes                                                                                                                                                   | 6%                      | -                        | 5%                      | 3%                      | 10%                     | 6%                       | 8%                       | 17%                      | 0%                      | 6%                      | 4%                      | 7%                      | 5%                      | 10%                     | 7%                      | 4%                     |
|                   | Yes, I think so  No  q7@. Do you recall seeing the "We are CBR" logo in any particular place, or                                                                                                                    | 6%<br>77%               | -                        | 6%<br>74%               | 8%<br>78%               | 5%<br>77%               | 6%<br>75%                | 5%<br>79%                | 16%<br>68%               | 6%<br>83%               | 6%<br>46%               | 8%<br>70%               | 12%<br>74%              | 5%<br>79%               | 6%<br>89%               | 10%                     | 2%<br>94%              |
| 143<br>93         | publication, or website? (% Yes)  q8mr. Where was the "We are CBR" logo? (Multiple Response)                                                                                                                        | 69%                     | 31%                      | 74%                     | 71%                     | 65%                     | 60%                      | 68%                      | 59%                      | 80%                     | 77%                     | 82%                     | 63%                     | 62%                     | 51%                     | 35%                     | 29%                    |
|                   | Physical location Print publication Online Physical items or merchandise                                                                                                                                            | 60%<br>27%<br>27%<br>1% | -<br>-<br>-              | 53%<br>24%<br>35%<br>0% | 67%<br>33%<br>17%<br>0% | 50%<br>33%<br>25%<br>8% | 55%<br>27%<br>36%<br>0%  | 85%<br>15%<br>8%<br>0%   | 50%<br>25%<br>56%<br>6%  | 42%<br>50%<br>33%<br>0% | 63%<br>16%<br>31%<br>0% | 56%<br>25%<br>31%<br>3% | 64%<br>50%<br>23%<br>0% | 62%<br>43%<br>10%<br>0% | 47%<br>27%<br>53%<br>0% | -                       | -<br>-<br>-            |
| 289               | Other  q5_8mr. Recalled locations of either logo ("CBR" and/or "We are CBR") (Multiple Response)                                                                                                                    | 11%                     | -                        | 12%                     | 0%                      | 33%                     | 9%                       | 8%                       | 6%                       | 8%                      | 13%                     | 12%                     | 0%                      | 4%                      | 0%                      | -                       | -                      |
|                   | Physical location Print publication Online                                                                                                                                                                          | 55%<br>45%<br>23%       |                          | 60%<br>42%<br>30%       | 58%<br>47%<br>18%       | 40%<br>60%<br>17%       | 56%<br>47%<br>31%        | 54%<br>34%<br>17%        | 55%<br>36%<br>39%        | 58%<br>49%<br>24%       | 74%<br>26%<br>35%       | 61%<br>42%<br>23%       | 62%<br>59%<br>27%       | 51%<br>47%<br>20%       | 41%<br>51%<br>22%       | 30%<br>67%<br>19%       | 26%<br>65%<br>6%       |
|                   | Physical items or merchandise Other  Reconciliation Day and Reconciliation Week                                                                                                                                     | 5%<br>8%                | -                        | 5%<br>7%                | 3%<br>3%                | 5%<br>19%               | 6%<br>8%                 | 10%<br>10%               | 9%<br>11%                | 2%                      | 1%<br>10%               | 7%<br>8%                | 0%<br>7%                | 8%<br>6%                | 7%<br>10%               | 3%<br>7%                | 0%<br>13%              |
| 600               | q9mr. Before today, were you aware of any public events or activities in the ACT marking Reconciliation Day or Reconciliation Week? (Multiple Response)  Reconciliation Day in the Park (held in Glebe Park, Civic) | 16%                     | -                        | 12%                     | 17%                     | 22%                     | 19%                      | 16%                      | 16%                      | 17%                     | 14%                     | 23%                     | 16%                     | 18%                     | 13%                     | 13%                     | 10%                    |
|                   | National Museum of Australia activities  Family activities at the Jerrabomberra Wetlands  National Gallery of Australia activities                                                                                  | 2%<br>2%<br>2%          | -<br>-<br>-              | 1%<br>3%<br>0%          | 3%<br>4%<br>3%          | 3%<br>0%<br>5%          | 1%<br>1%<br>1%           | 1%<br>0%<br>0%           | 2%<br>0%<br>0%           | 1%<br>1%<br>1%<br>5%    | 1%<br>3%<br>3%          | 3%<br>4%<br>1%          | 0%<br>7%<br>0%          | 2%<br>1%<br>1%          | 2%<br>1%<br>4%          | 0%<br>0%<br>0%          | 3%<br>0%<br>0%         |
|                   | National Film and Sound Archives (NFSA) screenings National Portrait Gallery activities Other                                                                                                                       | 1%<br>0%<br>6%          |                          | 0%<br>0%<br>4%          | 1%<br>1%<br>9%          | 1%<br>1%<br>9%          | 0%<br>0%<br>15%          | 1%<br>0%<br>2%           | 0%<br>0%<br>7%           | 1%<br>0%<br>3%          | 0%<br>0%<br>2%          | 1%<br>2%<br>6%          | 0%<br>0%<br>8%          | 1%<br>0%<br>5%          | 1%<br>0%<br>13%         | 0%<br>0%<br>6%          | 1%<br>0%<br>3%         |
| 240               | No, not aware of any of the above q10mr. Which of these events, if any, did you or anyone in your household attend? (Multiple Response)                                                                             | 76%                     | -                        | 82%                     | 74%                     | 63%                     | 67%                      | 81%                      | 79%                      | 74%                     | 78%                     | 72%                     | 76%                     | 74%                     | 72%                     | 84%                     | 84%                    |
|                   | Reconciliation Day in the Park (held in Glebe Park, Civic)  National Museum of Australia activities  National Gallery of Australia activities  National Film and Sound Archives (NFSA) screenings                   | 10%<br>2%<br>1%<br>1%   | -                        | 6%<br>3%<br>0%<br>0%    | 13%<br>3%<br>3%<br>0%   | 16%<br>0%<br>2%<br>2%   | 8%<br>3%<br>0%<br>0%     | 7%<br>0%<br>0%<br>3%     | 6%<br>3%<br>0%<br>0%     | 6%<br>0%<br>3%<br>0%    | 6%<br>0%<br>0%<br>0%    | 15%<br>3%<br>0%<br>0%   | 36%<br>0%<br>0%<br>0%   | 8%<br>1%<br>0%<br>1%    | 4%<br>1%<br>8%<br>4%    | 5%<br>0%<br>0%<br>0%    | 7%<br>11%<br>0%<br>0%  |
|                   | Family activities at the Jerrabomberra Wetlands  National Portrait Gallery activities  Other                                                                                                                        | 1%<br>0%<br>4%          | -<br>-<br>-              | 3%<br>0%<br>3%          | 0%<br>0%<br>0%<br>13%   | 0%<br>2%<br>2%          | 0%<br>0%<br>3%           | 0%<br>0%<br>0%           | 0%<br>0%<br>3%           | 0%<br>0%<br>0%          | 0%<br>0%<br>0%          | 0%<br>2%<br>6%          | 19%<br>0%<br>4%         | 0%<br>0%<br>2%          | 0%<br>0%<br>12%         | 0%<br>0%<br>0%          | 0%<br>0%<br>0%         |
| 102               | Did not attend any of the above  q11mr. How did you hear about Reconcilation Day in the Park? (Multiple Response)                                                                                                   | 84%                     | _                        | 90%                     | 72%                     | 74%                     | 90%                      | 93%                      | 90%                      | 91%                     | 96%                     | 80%                     | 60%                     | 90%                     | 72%                     | 95%                     | 83%                    |
|                   | Conversation and word of mouth  From friends, family, colleagues or acquaintances  Other (Conversation and word of mouth)                                                                                           | 31%<br>31%<br>0%        | -                        | 18%<br>18%<br>0%        | 46%<br>46%<br>0%        | 37%<br>37%<br>0%        | 13%<br>13%<br>0%         | 27%<br>27%<br>0%         | 57%<br>57%<br>0%         | 27%<br>27%<br>0%        | 27%<br>27%<br>0%        | 35%<br>35%<br>0%        | 9%<br>9%<br>0%          | 25%<br>25%<br>0%        | 52%<br>52%<br>0%        | 42%<br>42%<br>0%        | 12%<br>12%<br>0%       |
|                   | Online Online news site ACT Government website ACT Government social media                                                                                                                                          | 42%<br>19%<br>16%<br>8% | -<br>-<br>-              | 45%<br>27%<br>18%<br>0% | 38%<br>8%<br>15%<br>15% | 26%<br>11%<br>16%<br>0% | 67%<br>27%<br>13%<br>20% | 60%<br>27%<br>20%<br>13% | 21%<br>14%<br>7%<br>7%   | 27%<br>20%<br>7%<br>7%  | 49%<br>23%<br>3%<br>18% | 62%<br>26%<br>29%<br>9% | 13%<br>0%<br>13%<br>0%  | 33%<br>16%<br>10%<br>6% | 32%<br>21%<br>0%<br>14% | 28%<br>14%<br>14%<br>0% | 46%<br>0%<br>46%<br>0% |
|                   | Other (Online) Other media Radio news                                                                                                                                                                               | 1%<br>24%<br>22%        | -                        | 0%<br>36%<br>36%        | 0%<br>8%<br>8%          | 0%<br>37%<br>26%        | 7%<br>13%<br>7%          | 0%<br>13%<br>13%         | 0%<br>29%<br>29%         | 0%<br>40%<br>40%        | 5%<br>20%<br>20%        | 0%<br>14%<br>14%        | 0%<br>0%<br>0%          | 0%<br>42%<br>39%        | 0%<br>19%<br>15%        | 0%<br>8%<br>8%          | 0%<br>30%<br>12%       |
|                   | Television news Site advertising Other (Media)                                                                                                                                                                      | 2%<br>2%<br>1%          |                          | 9%<br>0%<br>0%          | 0%<br>0%<br>0%          | 0%<br>5%<br>5%          | 0%<br>7%<br>0%           | 0%<br>0%<br>0%           | 0%<br>0%<br>0%           | 0%<br>0%<br>0%          | 0%<br>0%<br>0%          | 6%<br>0%<br>0%          | 0%<br>0%<br>0%          | 0%<br>3%<br>0%          | 0%<br>4%<br>0%          | 0%<br>0%<br>0%          | 0%<br>0%<br>19%        |
|                   | Television advertising Radio advertising Other Other (Various)                                                                                                                                                      | 0%<br>0%<br>3%<br>3%    | -                        | 0%<br>0%<br>0%<br>0%    | 0%<br>0%<br>8%<br>8%    | 0%<br>0%<br>0%<br>0%    | 0%<br>0%<br>7%<br>7%     | 0%<br>0%<br>7%<br>7%     | 0%<br>0%<br>0%<br>0%     | 0%<br>0%<br>0%<br>0%    | 0%<br>0%<br>5%<br>5%    | 0%<br>0%<br>0%<br>0%    | 0%<br>0%<br>36%<br>36%  | 0%<br>0%<br>5%<br>5%    | 0%<br>0%<br>0%<br>0%    | 0%<br>0%<br>0%<br>0%    | 0%<br>0%<br>0%<br>0%   |
|                   | Passing by the event itself as it took place  Not sure / Can't remember  To what extent would you agree or disagree with the following statements about                                                             | 0%<br>5%                | -                        | 0%<br>9%                | 0%<br>8%                | 0%                      | 0%                       | 0%                       | 0%<br>7%                 | 0%<br>7%                | 0%<br>0%                | 0%                      | 0%<br>41%               | 0%                      | 0%                      | 0%                      | 0%<br>12%              |
| 22<br>21          | Reconciliation Day in the Park?  q12a. The event was held a convenient time of day  q12b. The duration of the event was appropriate                                                                                 | 100%<br>100%            | 0%                       | -<br>-                  | 100%<br>100%            | 100%<br>100%            | 100%<br>100%             | -<br>-                   | -<br>-                   | -                       | 100%<br>100%            | 100%<br>100%            | -                       | 100%                    | 100%<br>100%            | -<br>-                  | -                      |
| 22<br>22          | q12c. The activities and entertainment were appropriate for the event q12d. Overall, Reconciliation Day in the Park was worth attending                                                                             | 96%<br>100%             | 4%<br>0%                 | -                       | 100%<br>100%            | 86%<br>100%             | 100%<br>100%             | -                        | -                        | -                       | 100%<br>100%            | 100%<br>100%            | -                       | 86%<br>100%             | 100%<br>100%            | -                       | -                      |
| 600               | Planning and development  q13mr. In the past five years, have you made a submission or comment to the  ACT Government on a planning process? (Multiple Response)                                                    |                         |                          |                         |                         |                         |                          |                          |                          |                         |                         |                         |                         |                         |                         |                         |                        |
|                   | Yes, commented on a Development Application Yes, participated in a community engagement on planning Yes, commented on a Master Plan                                                                                 | 11%<br>8%<br>2%         | -<br>-<br>-              | 12%<br>4%<br>1%         | 5%<br>12%<br>1%         | 16%<br>15%<br>3%        | 22%<br>10%<br>1%         | 1%<br>4%<br>5%           | 13%<br>8%<br>1%          | 23%<br>10%<br>1%        | 5%<br>5%<br>2%          | 9%<br>9%<br>3%          | 12%<br>19%<br>0%        | 14%<br>9%<br>3%         | 11%<br>8%<br>3%         | 12%<br>1%<br>1%         | 11%<br>13%<br>0%       |
|                   | Yes, commented on a Draft Environmental Impact Statement Yes, commented on a Draft Territory Plan Variation No Don't know / Can't recall                                                                            | 2%<br>2%<br>78%<br>0%   |                          | 3%<br>1%<br>79%<br>0%   | 0%<br>0%<br>82%<br>0%   | 2%<br>6%<br>67%<br>0%   | 1%<br>3%<br>66%<br>1%    | 1%<br>1%<br>90%<br>0%    | 2%<br>2%<br>76%<br>0%    | 6%<br>1%<br>68%<br>0%   | 1%<br>0%<br>88%<br>0%   | 0%<br>3%<br>81%<br>0%   | 2%<br>2%<br>67%<br>0%   | 4%<br>2%<br>75%<br>0%   | 2%<br>2%<br>75%<br>0%   | 0%<br>3%<br>84%<br>0%   | 4%<br>0%<br>74%<br>0%  |
| 144               | Based on all your dealings with the ACT Government on town planning and development, to what extent would you agree or disagree that:  q14a. The process was easy to participate in                                 | 51%                     | 35%                      | 42%                     | 43%                     | 68%                     | 42%                      | 56%                      | 40%                      | 61%                     | 73%                     | 57%                     | 27%                     | 50%                     | 50%                     | 60%                     | 41%                    |
| 144               | q14b. Information provided about the process by the ACT Government was easy to understand                                                                                                                           | 51%                     | 35%                      | 47%                     | 57%                     | 46%                     | 32%                      | 56%                      | 59%                      | 63%                     | 76%                     | 45%                     | 39%                     | 53%                     | 44%                     | 57%                     | 51%                    |
| 599               | q15mr. What are the main factors – if any – that make you less likely to submit comments on some planning applications? (Multiple Response)  No need  Not interested in having input                                | 35%<br>15%              | -                        | 39%<br>18%              | 34%<br>16%              | 32%<br>12%              | 37%<br>16%               | 35%<br>14%               | 37%<br>19%               | 32%<br>13%              | 39%<br>16%              | 35%<br>21%              | 29%<br>16%              | 33%<br>12%              | 39%<br>18%              | 32%<br>8%               | 39%<br>15%             |
|                   | No developments in my area  I trust that developments will be conducted responsibly, without my input  Other (No need)                                                                                              | 7%<br>4%<br>2%          | -<br>-<br>-              | 9%<br>2%<br>2%          | 4%<br>5%<br>3%          | 10%<br>5%<br>1%         | 11%<br>3%<br>4%          | 5%<br>4%<br>0%           | 3%<br>4%<br>2%           | 6%<br>2%<br>5%          | 9%<br>2%<br>0%          | 4%<br>2%<br>0%          | 8%<br>0%<br>0%          | 7%<br>6%<br>3%          | 5%<br>6%<br>5%          | 13%<br>0%<br>0%         | 7%<br>4%<br>2%         |
|                   | Barriers Difficult or protracted processes for submitting feedback My feedback would be ignored                                                                                                                     | 68%<br>16%<br>15%       | -                        | 66%<br>11%<br>16%       | 66%<br>17%<br>13%       | 69%<br>21%<br>16%       | 67%<br>16%<br>19%        | 68%<br>13%<br>13%        | 66%<br>24%<br>17%        | 77%<br>22%<br>18%       | 69%<br>8%<br>7%         | 67%<br>25%<br>9%        | 74%<br>31%<br>13%       | 70%<br>16%<br>15%       | 64%<br>11%<br>24%       | 68%<br>11%<br>23%       | 64%<br>17%<br>21%      |
|                   | Not informed of when there are developments  I don't have the time  Previous poor experience with ACT Government planning authorities  Unclear how to submit feedback                                               | 10%<br>7%<br>6%<br>5%   | -<br>-<br>-              | 11%<br>7%<br>2%<br>2%   | 10%<br>10%<br>9%<br>1%  | 12%<br>9%<br>8%<br>5%   | 8%<br>10%<br>5%<br>5%    | 9%<br>2%<br>5%<br>12%    | 11%<br>6%<br>6%<br>8%    | 8%<br>9%<br>10%<br>3%   | 14%<br>7%<br>6%<br>11%  | 12%<br>12%<br>3%<br>5%  | 8%<br>8%<br>14%<br>4%   | 13%<br>8%<br>6%<br>3%   | 6%<br>5%<br>5%<br>4%    | 3%<br>1%<br>1%<br>7%    | 6%<br>3%<br>18%<br>3%  |
|                   | Other (Barriers)  Don't know / Can't say                                                                                                                                                                            | 5%<br>21%               | -                        | 7%<br>22%               | 4%<br>19%               | 8%<br>13%               | 5%<br>18%                | 1% 26%                   | 6%<br>17%                | 5%                      | 2%                      | 5%<br>18%               | 4%                      | 8%<br>17%               | 4%                      | 3%<br>36%               | 3%<br>15%              |