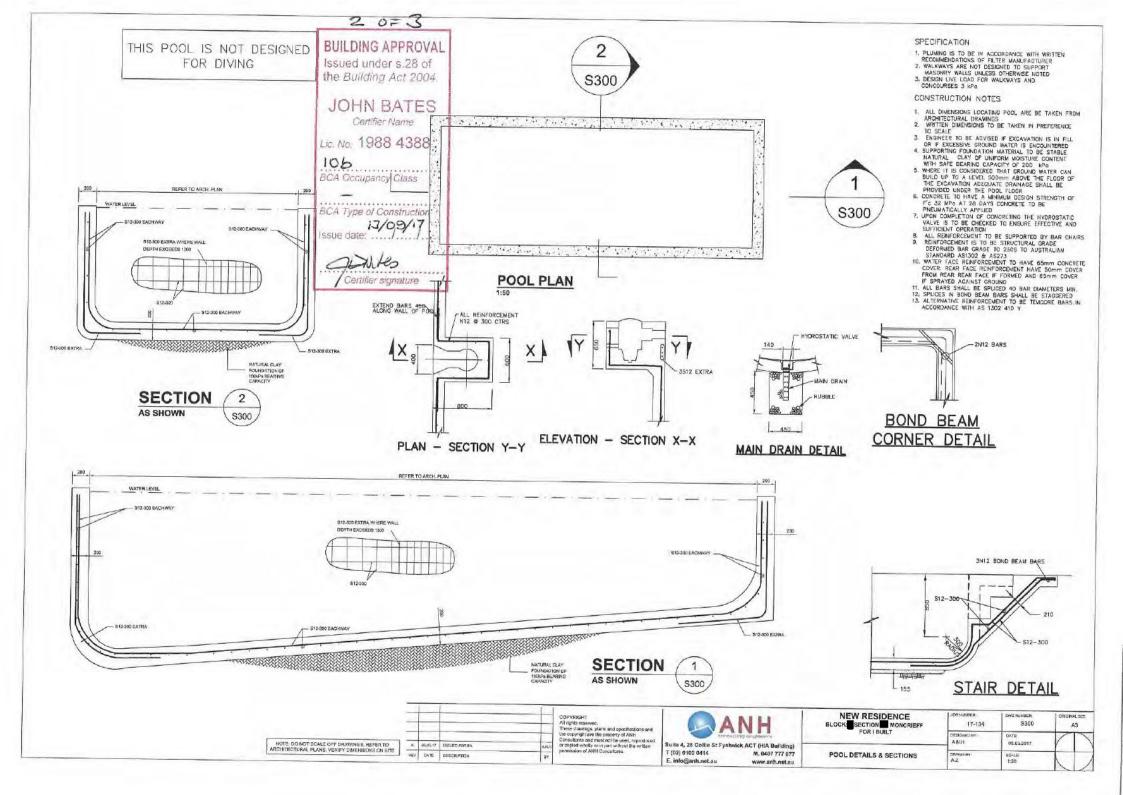

|                                                                                                                                                                                                                                                                                                                    | Civil La                                                                                                                                                                                                                                                                                                                                                                                                                                                                                                                                                                                                                                                                                            | for a<br>w (Sale of Re<br>Sale of Reside                                                                                 | single d<br>esidential Pl<br>ential Prope                                                       | ating Cer<br>welling*<br>roperty) Act<br>rrty) Energy<br>ion 2009 (No | 2003 pt3 and<br>Efficiency Ratin                                                                                                                                                                                                                                                                                                                                                                                                                                                                                                                                                                                                                                                                    | g                                                                                                                                                                                                                             | ACT Planning &<br>Land Authority                                                                                                                                                                   |
|--------------------------------------------------------------------------------------------------------------------------------------------------------------------------------------------------------------------------------------------------------------------------------------------------------------------|-----------------------------------------------------------------------------------------------------------------------------------------------------------------------------------------------------------------------------------------------------------------------------------------------------------------------------------------------------------------------------------------------------------------------------------------------------------------------------------------------------------------------------------------------------------------------------------------------------------------------------------------------------------------------------------------------------|--------------------------------------------------------------------------------------------------------------------------|-------------------------------------------------------------------------------------------------|-----------------------------------------------------------------------|-----------------------------------------------------------------------------------------------------------------------------------------------------------------------------------------------------------------------------------------------------------------------------------------------------------------------------------------------------------------------------------------------------------------------------------------------------------------------------------------------------------------------------------------------------------------------------------------------------------------------------------------------------------------------------------------------------|-------------------------------------------------------------------------------------------------------------------------------------------------------------------------------------------------------------------------------|----------------------------------------------------------------------------------------------------------------------------------------------------------------------------------------------------|
| Energy Efficiency Rating                                                                                                                                                                                                                                                                                           | g determined u<br>*Classification of s                                                                                                                                                                                                                                                                                                                                                                                                                                                                                                                                                                                                                                                              | Housing Pi                                                                                                               | rovisions V                                                                                     | erification                                                           | V2.6.2.1                                                                                                                                                                                                                                                                                                                                                                                                                                                                                                                                                                                                                                                                                            |                                                                                                                                                                                                                               | ng Code of Australi                                                                                                                                                                                |
| Street Address M                                                                                                                                                                                                                                                                                                   | Block<br>Moncrieff<br>Built                                                                                                                                                                                                                                                                                                                                                                                                                                                                                                                                                                                                                                                                         |                                                                                                                          | Section                                                                                         |                                                                       |                                                                                                                                                                                                                                                                                                                                                                                                                                                                                                                                                                                                                                                                                                     |                                                                                                                                                                                                                               |                                                                                                                                                                                                    |
| Owner's Address                                                                                                                                                                                                                                                                                                    |                                                                                                                                                                                                                                                                                                                                                                                                                                                                                                                                                                                                                                                                                                     |                                                                                                                          |                                                                                                 |                                                                       |                                                                                                                                                                                                                                                                                                                                                                                                                                                                                                                                                                                                                                                                                                     |                                                                                                                                                                                                                               |                                                                                                                                                                                                    |
| Energy Rating Assessor                                                                                                                                                                                                                                                                                             |                                                                                                                                                                                                                                                                                                                                                                                                                                                                                                                                                                                                                                                                                                     |                                                                                                                          |                                                                                                 |                                                                       |                                                                                                                                                                                                                                                                                                                                                                                                                                                                                                                                                                                                                                                                                                     |                                                                                                                                                                                                                               |                                                                                                                                                                                                    |
| Name Sulaiman Akbari<br>Address 28 Collie Str                                                                                                                                                                                                                                                                      | [COLA Lic N                                                                                                                                                                                                                                                                                                                                                                                                                                                                                                                                                                                                                                                                                         | 0. 2011217]                                                                                                              | -                                                                                               | Company                                                               | Arc Essenti                                                                                                                                                                                                                                                                                                                                                                                                                                                                                                                                                                                                                                                                                         | als                                                                                                                                                                                                                           |                                                                                                                                                                                                    |
| Telephone 0468920700                                                                                                                                                                                                                                                                                               | reet, Fyshwick                                                                                                                                                                                                                                                                                                                                                                                                                                                                                                                                                                                                                                                                                      | HIA Buildi                                                                                                               | ng]                                                                                             |                                                                       |                                                                                                                                                                                                                                                                                                                                                                                                                                                                                                                                                                                                                                                                                                     |                                                                                                                                                                                                                               |                                                                                                                                                                                                    |
| House Energy Rating sof                                                                                                                                                                                                                                                                                            |                                                                                                                                                                                                                                                                                                                                                                                                                                                                                                                                                                                                                                                                                                     | ERS PRO                                                                                                                  |                                                                                                 | Emai                                                                  |                                                                                                                                                                                                                                                                                                                                                                                                                                                                                                                                                                                                                                                                                                     | s@hotmail.com                                                                                                                                                                                                                 | n                                                                                                                                                                                                  |
|                                                                                                                                                                                                                                                                                                                    |                                                                                                                                                                                                                                                                                                                                                                                                                                                                                                                                                                                                                                                                                                     |                                                                                                                          |                                                                                                 |                                                                       | Version                                                                                                                                                                                                                                                                                                                                                                                                                                                                                                                                                                                                                                                                                             | 4.3                                                                                                                                                                                                                           |                                                                                                                                                                                                    |
| Star Rating                                                                                                                                                                                                                                                                                                        |                                                                                                                                                                                                                                                                                                                                                                                                                                                                                                                                                                                                                                                                                                     | or Area (m <sup>2</sup> )                                                                                                |                                                                                                 |                                                                       |                                                                                                                                                                                                                                                                                                                                                                                                                                                                                                                                                                                                                                                                                                     | adjusted MJ/r                                                                                                                                                                                                                 | n²/annum)                                                                                                                                                                                          |
| 7.0                                                                                                                                                                                                                                                                                                                | Conditioned                                                                                                                                                                                                                                                                                                                                                                                                                                                                                                                                                                                                                                                                                         | Un                                                                                                                       | conditioned                                                                                     |                                                                       | eat                                                                                                                                                                                                                                                                                                                                                                                                                                                                                                                                                                                                                                                                                                 | Cool                                                                                                                                                                                                                          | Total                                                                                                                                                                                              |
| 1.0                                                                                                                                                                                                                                                                                                                | 179.3                                                                                                                                                                                                                                                                                                                                                                                                                                                                                                                                                                                                                                                                                               |                                                                                                                          | 59.4                                                                                            | 10                                                                    | 6.2                                                                                                                                                                                                                                                                                                                                                                                                                                                                                                                                                                                                                                                                                                 | 12.2                                                                                                                                                                                                                          | 118.4                                                                                                                                                                                              |
| their numbers and o<br>Roof<br>Construction Type                                                                                                                                                                                                                                                                   |                                                                                                                                                                                                                                                                                                                                                                                                                                                                                                                                                                                                                                                                                                     | ion R Value                                                                                                              |                                                                                                 | our - solar a                                                         |                                                                                                                                                                                                                                                                                                                                                                                                                                                                                                                                                                                                                                                                                                     | -                                                                                                                                                                                                                             | oc., No. and date                                                                                                                                                                                  |
| Magroc Metal Roof                                                                                                                                                                                                                                                                                                  | Sarking                                                                                                                                                                                                                                                                                                                                                                                                                                                                                                                                                                                                                                                                                             |                                                                                                                          |                                                                                                 | lium                                                                  | usorptance                                                                                                                                                                                                                                                                                                                                                                                                                                                                                                                                                                                                                                                                                          |                                                                                                                                                                                                                               |                                                                                                                                                                                                    |
| Ceilings                                                                                                                                                                                                                                                                                                           |                                                                                                                                                                                                                                                                                                                                                                                                                                                                                                                                                                                                                                                                                                     |                                                                                                                          |                                                                                                 |                                                                       |                                                                                                                                                                                                                                                                                                                                                                                                                                                                                                                                                                                                                                                                                                     |                                                                                                                                                                                                                               |                                                                                                                                                                                                    |
| Construction Type                                                                                                                                                                                                                                                                                                  |                                                                                                                                                                                                                                                                                                                                                                                                                                                                                                                                                                                                                                                                                                     | ion R Value                                                                                                              | Insu                                                                                            | lation descr                                                          | iption                                                                                                                                                                                                                                                                                                                                                                                                                                                                                                                                                                                                                                                                                              |                                                                                                                                                                                                                               |                                                                                                                                                                                                    |
| lagroc Roofing System                                                                                                                                                                                                                                                                                              | R 5.6                                                                                                                                                                                                                                                                                                                                                                                                                                                                                                                                                                                                                                                                                               |                                                                                                                          | Con                                                                                             | plete System                                                          | n                                                                                                                                                                                                                                                                                                                                                                                                                                                                                                                                                                                                                                                                                                   |                                                                                                                                                                                                                               |                                                                                                                                                                                                    |
| loors                                                                                                                                                                                                                                                                                                              |                                                                                                                                                                                                                                                                                                                                                                                                                                                                                                                                                                                                                                                                                                     |                                                                                                                          | 1                                                                                               |                                                                       |                                                                                                                                                                                                                                                                                                                                                                                                                                                                                                                                                                                                                                                                                                     |                                                                                                                                                                                                                               |                                                                                                                                                                                                    |
| Construction Type<br>Concrete Slab on Ground                                                                                                                                                                                                                                                                       | R 1.0                                                                                                                                                                                                                                                                                                                                                                                                                                                                                                                                                                                                                                                                                               | ion R Value                                                                                                              |                                                                                                 | lation descr                                                          | and the second se |                                                                                                                                                                                                                               |                                                                                                                                                                                                    |
| nternal Walls                                                                                                                                                                                                                                                                                                      | 101.0                                                                                                                                                                                                                                                                                                                                                                                                                                                                                                                                                                                                                                                                                               |                                                                                                                          | Con                                                                                             | ipiete Under                                                          | slab Insulation                                                                                                                                                                                                                                                                                                                                                                                                                                                                                                                                                                                                                                                                                     |                                                                                                                                                                                                                               |                                                                                                                                                                                                    |
| Construction Type                                                                                                                                                                                                                                                                                                  | Tree 1 of                                                                                                                                                                                                                                                                                                                                                                                                                                                                                                                                                                                                                                                                                           | DIL                                                                                                                      |                                                                                                 |                                                                       |                                                                                                                                                                                                                                                                                                                                                                                                                                                                                                                                                                                                                                                                                                     |                                                                                                                                                                                                                               |                                                                                                                                                                                                    |
| avity wall                                                                                                                                                                                                                                                                                                         | R 2.5                                                                                                                                                                                                                                                                                                                                                                                                                                                                                                                                                                                                                                                                                               | ion R Value                                                                                                              |                                                                                                 | lation descr                                                          |                                                                                                                                                                                                                                                                                                                                                                                                                                                                                                                                                                                                                                                                                                     |                                                                                                                                                                                                                               |                                                                                                                                                                                                    |
|                                                                                                                                                                                                                                                                                                                    | R 2.5                                                                                                                                                                                                                                                                                                                                                                                                                                                                                                                                                                                                                                                                                               |                                                                                                                          | Inter                                                                                           | nal wet area                                                          | Residence &                                                                                                                                                                                                                                                                                                                                                                                                                                                                                                                                                                                                                                                                                         |                                                                                                                                                                                                                               |                                                                                                                                                                                                    |
| xternal Walls                                                                                                                                                                                                                                                                                                      |                                                                                                                                                                                                                                                                                                                                                                                                                                                                                                                                                                                                                                                                                                     |                                                                                                                          |                                                                                                 | u                                                                     |                                                                                                                                                                                                                                                                                                                                                                                                                                                                                                                                                                                                                                                                                                     |                                                                                                                                                                                                                               |                                                                                                                                                                                                    |
| onstruction Type                                                                                                                                                                                                                                                                                                   | and the second se | on R Value                                                                                                               | Colo                                                                                            | our - solar ab                                                        | osorptance                                                                                                                                                                                                                                                                                                                                                                                                                                                                                                                                                                                                                                                                                          |                                                                                                                                                                                                                               |                                                                                                                                                                                                    |
| lagroe 165mm Wall System                                                                                                                                                                                                                                                                                           | R 3.8 C                                                                                                                                                                                                                                                                                                                                                                                                                                                                                                                                                                                                                                                                                             | omplete Sys                                                                                                              | tem Med                                                                                         |                                                                       |                                                                                                                                                                                                                                                                                                                                                                                                                                                                                                                                                                                                                                                                                                     |                                                                                                                                                                                                                               |                                                                                                                                                                                                    |
| lindom                                                                                                                                                                                                                                                                                                             |                                                                                                                                                                                                                                                                                                                                                                                                                                                                                                                                                                                                                                                                                                     |                                                                                                                          | 1                                                                                               | 1                                                                     | 1                                                                                                                                                                                                                                                                                                                                                                                                                                                                                                                                                                                                                                                                                                   |                                                                                                                                                                                                                               |                                                                                                                                                                                                    |
|                                                                                                                                                                                                                                                                                                                    | 1                                                                                                                                                                                                                                                                                                                                                                                                                                                                                                                                                                                                                                                                                                   |                                                                                                                          |                                                                                                 |                                                                       |                                                                                                                                                                                                                                                                                                                                                                                                                                                                                                                                                                                                                                                                                                     | 1 Total IL walus on                                                                                                                                                                                                           | 101100                                                                                                                                                                                             |
| lass identification, colour,                                                                                                                                                                                                                                                                                       | Frame I                                                                                                                                                                                                                                                                                                                                                                                                                                                                                                                                                                                                                                                                                             | Material*                                                                                                                | Total                                                                                           | SHGC <sup>+</sup>                                                     | Area (m <sup>2</sup> )                                                                                                                                                                                                                                                                                                                                                                                                                                                                                                                                                                                                                                                                              |                                                                                                                                                                                                                               | d SHGC assessed for the<br>glass and frames as                                                                                                                                                     |
| lass identification, colour, ickness (mm)*                                                                                                                                                                                                                                                                         |                                                                                                                                                                                                                                                                                                                                                                                                                                                                                                                                                                                                                                                                                                     | Material*<br>Ily Broken                                                                                                  | Total<br>U value <sup>+</sup><br>2.86                                                           | SHGC <sup>+</sup>                                                     | Area (m <sup>2</sup> )                                                                                                                                                                                                                                                                                                                                                                                                                                                                                                                                                                                                                                                                              | combined effect of<br>measured by the re                                                                                                                                                                                      | glass and frames as<br>elevant Australian                                                                                                                                                          |
| lass identification, colour,<br>ickness (mm)*<br>ouble Glazed Clear                                                                                                                                                                                                                                                | Therma                                                                                                                                                                                                                                                                                                                                                                                                                                                                                                                                                                                                                                                                                              | lly Broken                                                                                                               | U value <sup>+</sup><br>2.86                                                                    | 0.55                                                                  | 57.3                                                                                                                                                                                                                                                                                                                                                                                                                                                                                                                                                                                                                                                                                                | combined effect of<br>measured by the re<br>Fenestration Ratin                                                                                                                                                                | glass and frames as<br>elevant Australian<br>ng Council (AFRC) protocol.                                                                                                                           |
| Vindows<br>Plass identification, colour,<br>nickness (mm)*<br>Pouble Glazed Clear<br>arpets, Internal Window C<br>enetian blinds, Carpets to B                                                                                                                                                                     | Therma<br>overings and P                                                                                                                                                                                                                                                                                                                                                                                                                                                                                                                                                                                                                                                                            | lly Broken<br>elmets ( <i>feat</i>                                                                                       | U value <sup>+</sup><br>2.86                                                                    | 0.55                                                                  | 57.3                                                                                                                                                                                                                                                                                                                                                                                                                                                                                                                                                                                                                                                                                                | combined effect of<br>measured by the re<br>Fenestration Ratin                                                                                                                                                                | glass and frames as<br>elevant Australian<br>ng Council (AFRC) protocol.                                                                                                                           |
| lass identification, colour,<br>iickness (mm)*<br>ouble Glazed Clear<br>arpets, Internal Window C                                                                                                                                                                                                                  | Therma<br>Coverings and P<br>edrooms, Tiles t                                                                                                                                                                                                                                                                                                                                                                                                                                                                                                                                                                                                                                                       | lly Broken<br>elmets ( <i>feat</i><br>to Living Are                                                                      | U value <sup>+</sup><br>2.86<br><i>ures include</i><br>eas                                      | 0.55                                                                  | 57.3                                                                                                                                                                                                                                                                                                                                                                                                                                                                                                                                                                                                                                                                                                | combined effect of<br>measured by the re<br>Fenestration Ratin                                                                                                                                                                | glass and frames as<br>elevant Australian<br>ng Council (AFRC) protocol.                                                                                                                           |
| lass identification, colour,<br>ickness (mm)*<br>ouble Glazed Clear<br>arpets, Internal Window C<br>enetian blinds, Carpets to B<br>xternal Shading ( <i>eg pergol</i><br>nading Devices as per Plans                                                                                                              | Therma<br>overings and P<br>edrooms, Tiles t<br>las, verandas, Ia                                                                                                                                                                                                                                                                                                                                                                                                                                                                                                                                                                                                                                   | lly Broken<br>elmets ( <i>feat</i><br>to Living Arc                                                                      | U value <sup>+</sup><br>2.86<br>ures include<br>eas<br>ings etc)                                | 0.55<br>ed in the rat                                                 | 57.3<br>ing must have a                                                                                                                                                                                                                                                                                                                                                                                                                                                                                                                                                                                                                                                                             | combined effect of<br>measured by the ra<br>Fenestration Ratin<br>a degree of per                                                                                                                                             | glass and frames as<br>elevant Australian<br>ng Council (AFRC) protocol.                                                                                                                           |
| lass identification, colour,<br>ickness (mm)*<br>ouble Glazed Clear<br>arpets, Internal Window C<br>enetian blinds, Carpets to B<br>sternal Shading ( <i>eg pergol</i><br>ading Devices as per Plans<br>ther features assisting in m                                                                               | Therma<br>overings and P<br>edrooms, Tiles t<br>las, verandas, la<br>ninimising energy                                                                                                                                                                                                                                                                                                                                                                                                                                                                                                                                                                                                              | lly Broken<br>elmets ( <i>feat</i><br>to Living Ard<br>ouvres, awn<br>gy usage for                                       | U value <sup>+</sup><br>2.86<br>ures include<br>eas<br>ings etc)                                | 0.55<br>ed in the rat                                                 | 57.3<br>ing must have a                                                                                                                                                                                                                                                                                                                                                                                                                                                                                                                                                                                                                                                                             | combined effect of<br>measured by the re<br>Fenestration Ratin<br>a degree of per                                                                                                                                             | glass and frames as<br>levani Australian<br>g Council (AFRC) protocol.<br>MANENCY)                                                                                                                 |
| lass identification, colour,<br>ickness (mm)*<br>puble Glazed Clear<br>arpets, Internal Window C<br>enetian blinds, Carpets to B<br>cternal Shading ( <i>eg pergol</i><br>ading Devices as per Plans<br>her features assisting in m<br>Orientation (from n                                                         | Therma<br>coverings and P<br>edrooms, Tiles t<br>las, verandas, la<br>ninimising energy<br>cominal north)                                                                                                                                                                                                                                                                                                                                                                                                                                                                                                                                                                                           | lly Broken<br>elmets ( <i>feat</i><br>to Living Ard<br>ouvres, awn<br>gy usage for<br>10                                 | U value <sup>+</sup><br>2.86<br>ures include<br>eas<br>ings etc)<br>• heating an                | 0.55<br>ed in the rat                                                 | 57.3<br>ing must have a<br>ir leakage and i<br>*glass co                                                                                                                                                                                                                                                                                                                                                                                                                                                                                                                                                                                                                                            | combined effect of<br>measured by the re<br>Fenestration Ratin<br>a degree of per                                                                                                                                             | glass and frames as<br>levant Australian<br>ng Council (AFRC) protocol.<br>MANENCY)                                                                                                                |
| lass identification, colour,<br>ickness (mm)*<br>puble Glazed Clear<br>arpets, Internal Window C<br>enetian blinds, Carpets to B<br>cternal Shading ( <i>eg pergol</i><br>ading Devices as per Plans<br>her features assisting in m<br>Orientation (from n<br>Te                                                   | Therma<br>coverings and P<br>edrooms, Tiles t<br>las, verandas, la<br>hinimising energioninal north)<br>rrain category                                                                                                                                                                                                                                                                                                                                                                                                                                                                                                                                                                              | lly Broken<br>elmets ( <i>feat</i><br>to Living Arc<br>ouvres, awn<br>gy usage for<br>10<br>Climate 24                   | U value <sup>+</sup><br>2.86<br>ures include<br>eas<br>ings etc)<br>• heating an                | 0.55<br>ed in the rat                                                 | 57.3<br>ing must have a<br>ir leakage and i<br>*glass co<br>separate j                                                                                                                                                                                                                                                                                                                                                                                                                                                                                                                                                                                                                              | combined effect of<br>measured by the re<br>Fenestration Ratin<br>a degree of per                                                                                                                                             | glass and frames as<br>levant Australian<br>ng Council (AFRC) protocol.<br>MANENCY)                                                                                                                |
| lass identification, colour,<br>ickness (mm)*<br>ouble Glazed Clear<br>arpets, Internal Window C<br>enetian blinds, Carpets to B<br>cternal Shading ( <i>eg pergol</i><br>ading Devices as per Plans<br>ther features assisting in m<br>Orientation (from n<br>Te<br>Ventil                                        | Therma<br>coverings and P<br>edrooms, Tiles t<br>las, verandas, la<br>ninimising energy<br>cominal north)                                                                                                                                                                                                                                                                                                                                                                                                                                                                                                                                                                                           | lly Broken<br>elmets ( <i>feat</i><br>to Living Ard<br>ouvres, awn<br>gy usage for<br>10                                 | U value <sup>+</sup><br>2.86<br>ures include<br>eas<br>ings etc)<br>• heating an                | 0.55<br>ed in the rat                                                 | 57.3<br>ing must have a<br>ir leakage and i<br>separate j<br>listed for                                                                                                                                                                                                                                                                                                                                                                                                                                                                                                                                                                                                                             | combined effect of<br>measured by the re-<br>Fenestration Ratin<br>a degree of per<br>infiltration<br>lour, thickness and<br>factors in the therma<br>additional informat                                                     | 'glass and frames as<br>levani Australian<br>gcouncil (AFRC) protocol<br>Manency)<br>frame material are not<br>al calculation and are<br>ion.                                                      |
| lass identification, colour,<br>ickness (mm)*<br>ouble Glazed Clear<br>arpets, Internal Window C<br>enetian blinds, Carpets to B<br>cternal Shading ( <i>eg pergol</i><br>ading Devices as per Plans<br>ther features assisting in m<br>Orientation (from n<br>Te<br>Ventil<br>Seals to windo<br>Exhaust fans wit  | Therma<br>coverings and P<br>edrooms, Tiles t<br>las, verandas, la<br>ninimising energy<br>nominal north)<br>rrain category<br>ated skylights<br>ows and doors<br>thout dampers                                                                                                                                                                                                                                                                                                                                                                                                                                                                                                                     | lly Broken<br>elmets ( <i>feat</i><br>o Living Arc<br>ouvres, awn<br>gy usage for<br>10<br>Climate 2-<br>No              | U value <sup>+</sup><br>2.86<br>ures include<br>eas<br>ings etc)<br>• heating an                | 0.55<br>ed in the rat                                                 | 57.3<br>ing must have a<br>ir leakage and i<br>separate j<br>listed for                                                                                                                                                                                                                                                                                                                                                                                                                                                                                                                                                                                                                             | combined effect of<br>measured by the re-<br>Fenestration Ratin<br>a degree of per<br>infiltration<br>lour, thickness and<br>factors in the therma<br>additional informat                                                     | glass and frames as<br>levant Australian<br>ng Council (AFRC) protocol.<br>MANENCY)                                                                                                                |
| lass identification, colour,<br>ickness (mm)*<br>ouble Glazed Clear<br>arpets, Internal Window C<br>enetian blinds, Carpets to B<br>kternal Shading ( <i>eg pergol</i><br>hading Devices as per Plans<br>ther features assisting in m<br>Orientation (from n<br>Te<br>Ventil<br>Seals to windo<br>Exhaust fans wit | Therma<br>coverings and P<br>edrooms, Tiles t<br>las, verandas, la<br>ninimising energy<br>nominal north)<br>rrain category<br>ated skylights                                                                                                                                                                                                                                                                                                                                                                                                                                                                                                                                                       | lly Broken<br>elmets ( <i>feat</i><br>o Living Arc<br>ouvres, awn<br>gy usage for<br>10<br>Climate 2-<br>No<br>Yes       | U value <sup>+</sup><br>2.86<br><i>ures includi</i><br>eas<br><i>ings etc</i> )<br>• heating an | 0.55<br>ed in the rat                                                 | 57.3<br>ing must have a<br>ir leakage and i<br>*glass co<br>separate jor<br>listed for<br>H                                                                                                                                                                                                                                                                                                                                                                                                                                                                                                                                                                                                         | combined effect of<br>measured by the re-<br>Fenestration Ratin<br>a degree of per<br>infiltration<br>lour, thickness and<br>factors in the therma<br>additional informat                                                     | 'glass and frames as<br>levant Australian<br>gg Conneil (AFRC) protocol.<br>manency)<br>frame material are not<br>al calculation and are<br>ion.<br>RGY RATING                                     |
| lass identification, colour,<br>ickness (mm)*<br>ouble Glazed Clear<br>arpets, Internal Window C<br>enetian blinds, Carpets to B<br>kternal Shading ( <i>eg pergol</i><br>hading Devices as per Plans<br>ther features assisting in m<br>Orientation (from n<br>Te<br>Ventil<br>Seals to windo<br>Exhaust fans wit | Therma<br>coverings and P<br>edrooms, Tiles t<br>las, verandas, la<br>ninimising energy<br>nominal north)<br>rrain category<br>ated skylights<br>ows and doors<br>thout dampers                                                                                                                                                                                                                                                                                                                                                                                                                                                                                                                     | lly Broken<br>elmets ( <i>feat</i><br>o Living Arc<br>ouvres, awn<br>gy usage for<br>10<br>Climate 24<br>No<br>Yes<br>No | U value <sup>+</sup><br>2.86<br><i>ures includi</i><br>eas<br><i>ings etc</i> )<br>• heating an | 0.55<br>ed in the rat                                                 | 57.3<br>ing must have a<br>ir leakage and i<br>*glass co<br>separate jor<br>listed for<br>H                                                                                                                                                                                                                                                                                                                                                                                                                                                                                                                                                                                                         | combined effect of<br>measured by the re-<br>Fenestration Ratin<br>a degree of per<br>infiltration<br>factors in the therma<br>additional informat<br>OUSE ENEF<br>8.4 MJ/m <sup>2</sup> /ANN                                 | 'glass and frames as<br>levant Australian<br>ng Conneil (AFRC) protocol.<br>manency)<br>frame material are not<br>al calculation and are<br>ton.<br>RGY RATING<br>JM 7.0 STARS                     |
| lass identification, colour,<br>ickness (mm)*<br>ouble Glazed Clear<br>arpets, Internal Window C<br>enetian blinds, Carpets to B<br>cternal Shading ( <i>eg pergol</i><br>ading Devices as per Plans<br>ther features assisting in m<br>Orientation (from n<br>Te<br>Ventil<br>Seals to windo<br>Exhaust fans wit  | Therma<br>coverings and P<br>edrooms, Tiles t<br>las, verandas, la<br>ninimising energy<br>nominal north)<br>rrain category<br>ated skylights<br>ows and doors<br>thout dampers                                                                                                                                                                                                                                                                                                                                                                                                                                                                                                                     | lly Broken<br>elmets ( <i>feat</i><br>o Living Arc<br>ouvres, awn<br>gy usage for<br>10<br>Climate 24<br>No<br>Yes<br>No | U value <sup>+</sup><br>2.86<br><i>ures includi</i><br>eas<br><i>ings etc</i> )<br>• heating an | 0.55<br>ed in the rat                                                 | 57.3<br>ing must have a<br>ir leakage and i<br>*glass co<br>separate jor<br>listed for<br>H                                                                                                                                                                                                                                                                                                                                                                                                                                                                                                                                                                                                         | combined effect of<br>measured by the re<br>Fenestration Ratin<br>a degree of per<br>infiltration<br>lour, thickness and<br>factors in the therma<br>additional informat<br>OUSE ENEF<br>8.4 MJ/m <sup>2</sup> /ANNI<br>22-05 | glass and frames as<br>elevant Australian<br>ng Council (AERC) protocol<br>manency)<br>frame material are not<br>al calculation and are<br>ton.<br>RGY RATING<br>JM 7.0 STARS<br>-2017             |
| lass identification, colour,<br>ickness (mm)*<br>ouble Glazed Clear<br>arpets, Internal Window C<br>enetian blinds, Carpets to B<br>cternal Shading ( <i>eg pergol</i><br>ading Devices as per Plans<br>ther features assisting in m<br>Orientation (from n<br>Te<br>Ventil<br>Seals to windo<br>Exhaust fans wit  | Therma<br>coverings and P<br>edrooms, Tiles t<br>las, verandas, la<br>ninimising energy<br>nominal north)<br>rrain category<br>ated skylights<br>ows and doors<br>thout dampers                                                                                                                                                                                                                                                                                                                                                                                                                                                                                                                     | lly Broken<br>elmets ( <i>feat</i><br>o Living Arc<br>ouvres, awn<br>gy usage for<br>10<br>Climate 24<br>No<br>Yes<br>No | U value <sup>+</sup><br>2.86<br><i>ures includi</i><br>eas<br><i>ings etc</i> )<br>• heating an | 0.55<br>ed in the rat                                                 | 57.3<br>ing must have a<br>ir leakage and i<br>*glass co<br>separate jor<br>listed for<br>H                                                                                                                                                                                                                                                                                                                                                                                                                                                                                                                                                                                                         | combined effect of<br>measured by the re-<br>Fenestration Ratin<br>a degree of per<br>infiltration<br>factors in the therma<br>additional informat<br>OUSE ENEF<br>8.4 MJ/m <sup>2</sup> /ANN                                 | 'glass and frames as<br>elevant Australian<br>ng Council (AFRC) protocol<br>manency)<br>frame material are not<br>al calculation and are<br>ton.<br>RGY RATING<br>JM 7.0 STARS<br>-2017<br>NAKBARI |