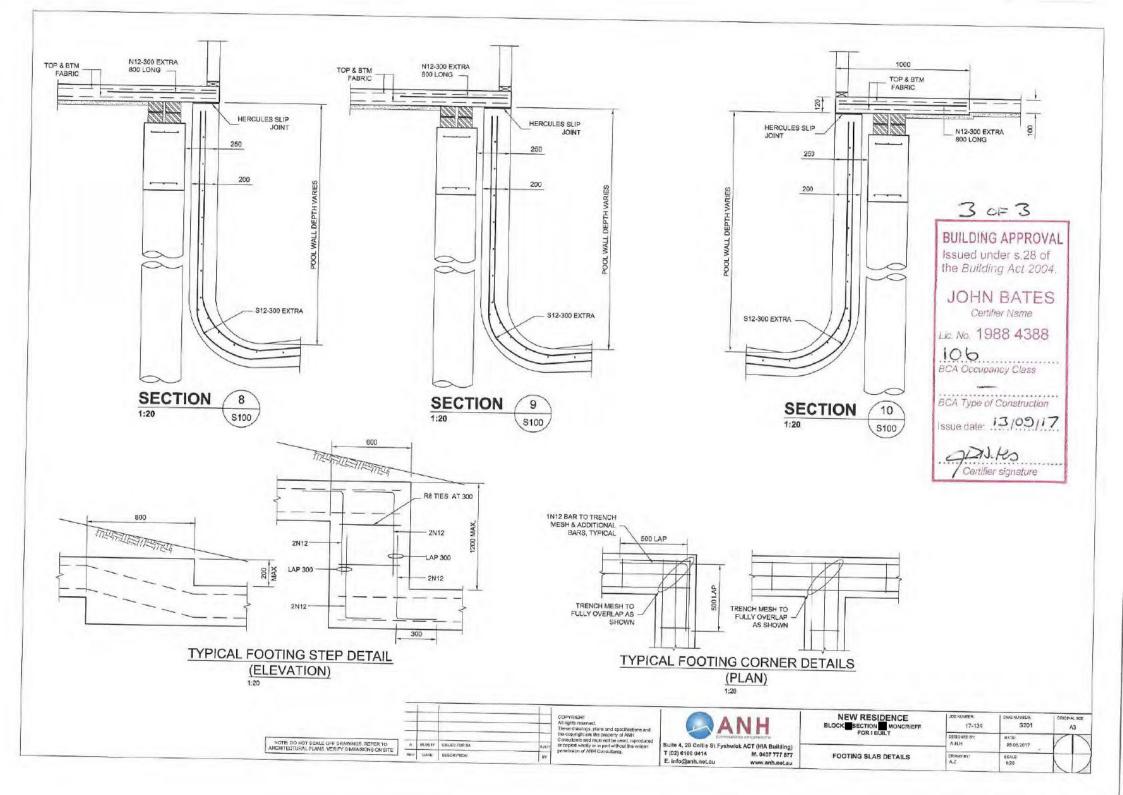

|                                                                                                                                                                                                                                                                                                                    | Civil La                                                                                                                                                                                                                                                                                                                                                                                                                                                                                                                                                                                                                                                                                            | for a<br>w (Sale of Re<br>Sale of Reside                                                                                 | single d<br>esidential Pl<br>ential Prope                                                       | ating Cer<br>welling*<br>roperty) Act<br>rrty) Energy<br>ion 2009 (No | 2003 pt3 and<br>Efficiency Ratin                                                                                                                                                                                                                                                                                                                                                                                                                                                                                                                                                                                                                                                                    | g                                                                                                                                                                                                                             | ACT Planning &<br>Land Authority                                                                                                                                                                   |
|--------------------------------------------------------------------------------------------------------------------------------------------------------------------------------------------------------------------------------------------------------------------------------------------------------------------|-----------------------------------------------------------------------------------------------------------------------------------------------------------------------------------------------------------------------------------------------------------------------------------------------------------------------------------------------------------------------------------------------------------------------------------------------------------------------------------------------------------------------------------------------------------------------------------------------------------------------------------------------------------------------------------------------------|--------------------------------------------------------------------------------------------------------------------------|-------------------------------------------------------------------------------------------------|-----------------------------------------------------------------------|-----------------------------------------------------------------------------------------------------------------------------------------------------------------------------------------------------------------------------------------------------------------------------------------------------------------------------------------------------------------------------------------------------------------------------------------------------------------------------------------------------------------------------------------------------------------------------------------------------------------------------------------------------------------------------------------------------|-------------------------------------------------------------------------------------------------------------------------------------------------------------------------------------------------------------------------------|----------------------------------------------------------------------------------------------------------------------------------------------------------------------------------------------------|
| Energy Efficiency Rating                                                                                                                                                                                                                                                                                           | g determined u<br>*Classification of s                                                                                                                                                                                                                                                                                                                                                                                                                                                                                                                                                                                                                                                              | Housing Pi                                                                                                               | rovisions V                                                                                     | erification                                                           | V2.6.2.1                                                                                                                                                                                                                                                                                                                                                                                                                                                                                                                                                                                                                                                                                            |                                                                                                                                                                                                                               | ng Code of Australi                                                                                                                                                                                |
| Street Address M                                                                                                                                                                                                                                                                                                   | Block<br>Moncrieff<br>Built                                                                                                                                                                                                                                                                                                                                                                                                                                                                                                                                                                                                                                                                         |                                                                                                                          | Section                                                                                         |                                                                       |                                                                                                                                                                                                                                                                                                                                                                                                                                                                                                                                                                                                                                                                                                     |                                                                                                                                                                                                                               |                                                                                                                                                                                                    |
| Owner's Address                                                                                                                                                                                                                                                                                                    |                                                                                                                                                                                                                                                                                                                                                                                                                                                                                                                                                                                                                                                                                                     |                                                                                                                          |                                                                                                 |                                                                       |                                                                                                                                                                                                                                                                                                                                                                                                                                                                                                                                                                                                                                                                                                     |                                                                                                                                                                                                                               |                                                                                                                                                                                                    |
| Energy Rating Assessor                                                                                                                                                                                                                                                                                             |                                                                                                                                                                                                                                                                                                                                                                                                                                                                                                                                                                                                                                                                                                     |                                                                                                                          |                                                                                                 |                                                                       |                                                                                                                                                                                                                                                                                                                                                                                                                                                                                                                                                                                                                                                                                                     |                                                                                                                                                                                                                               |                                                                                                                                                                                                    |
| Name Sulaiman Akbari<br>Address 28 Collie Str                                                                                                                                                                                                                                                                      | [COLA Lic N                                                                                                                                                                                                                                                                                                                                                                                                                                                                                                                                                                                                                                                                                         | 0. 2011217]                                                                                                              | -                                                                                               | Company                                                               | Arc Essenti                                                                                                                                                                                                                                                                                                                                                                                                                                                                                                                                                                                                                                                                                         | als                                                                                                                                                                                                                           |                                                                                                                                                                                                    |
| Telephone 0468920700                                                                                                                                                                                                                                                                                               | reet, Fyshwick                                                                                                                                                                                                                                                                                                                                                                                                                                                                                                                                                                                                                                                                                      | HIA Buildi                                                                                                               | ng]                                                                                             |                                                                       |                                                                                                                                                                                                                                                                                                                                                                                                                                                                                                                                                                                                                                                                                                     |                                                                                                                                                                                                                               |                                                                                                                                                                                                    |
| House Energy Rating sof                                                                                                                                                                                                                                                                                            |                                                                                                                                                                                                                                                                                                                                                                                                                                                                                                                                                                                                                                                                                                     | ERS PRO                                                                                                                  |                                                                                                 | Emai                                                                  |                                                                                                                                                                                                                                                                                                                                                                                                                                                                                                                                                                                                                                                                                                     | s@hotmail.com                                                                                                                                                                                                                 | n                                                                                                                                                                                                  |
|                                                                                                                                                                                                                                                                                                                    |                                                                                                                                                                                                                                                                                                                                                                                                                                                                                                                                                                                                                                                                                                     |                                                                                                                          |                                                                                                 |                                                                       | Version                                                                                                                                                                                                                                                                                                                                                                                                                                                                                                                                                                                                                                                                                             | 4.3                                                                                                                                                                                                                           |                                                                                                                                                                                                    |
| Star Rating                                                                                                                                                                                                                                                                                                        |                                                                                                                                                                                                                                                                                                                                                                                                                                                                                                                                                                                                                                                                                                     | or Area (m <sup>2</sup> )                                                                                                |                                                                                                 |                                                                       |                                                                                                                                                                                                                                                                                                                                                                                                                                                                                                                                                                                                                                                                                                     | adjusted MJ/r                                                                                                                                                                                                                 | n²/annum)                                                                                                                                                                                          |
| 7.0                                                                                                                                                                                                                                                                                                                | Conditioned                                                                                                                                                                                                                                                                                                                                                                                                                                                                                                                                                                                                                                                                                         | Un                                                                                                                       | conditioned                                                                                     |                                                                       | eat                                                                                                                                                                                                                                                                                                                                                                                                                                                                                                                                                                                                                                                                                                 | Cool                                                                                                                                                                                                                          | Total                                                                                                                                                                                              |
| 1.0                                                                                                                                                                                                                                                                                                                | 179.3                                                                                                                                                                                                                                                                                                                                                                                                                                                                                                                                                                                                                                                                                               |                                                                                                                          | 59.4                                                                                            | 10                                                                    | 6.2                                                                                                                                                                                                                                                                                                                                                                                                                                                                                                                                                                                                                                                                                                 | 12.2                                                                                                                                                                                                                          | 118.4                                                                                                                                                                                              |
| their numbers and o<br>Roof<br>Construction Type                                                                                                                                                                                                                                                                   |                                                                                                                                                                                                                                                                                                                                                                                                                                                                                                                                                                                                                                                                                                     | ion R Value                                                                                                              |                                                                                                 | our - solar a                                                         |                                                                                                                                                                                                                                                                                                                                                                                                                                                                                                                                                                                                                                                                                                     | -                                                                                                                                                                                                                             | oc., No. and date                                                                                                                                                                                  |
| Magroc Metal Roof                                                                                                                                                                                                                                                                                                  | Sarking                                                                                                                                                                                                                                                                                                                                                                                                                                                                                                                                                                                                                                                                                             |                                                                                                                          |                                                                                                 | lium                                                                  | usorptance                                                                                                                                                                                                                                                                                                                                                                                                                                                                                                                                                                                                                                                                                          |                                                                                                                                                                                                                               |                                                                                                                                                                                                    |
| Ceilings                                                                                                                                                                                                                                                                                                           |                                                                                                                                                                                                                                                                                                                                                                                                                                                                                                                                                                                                                                                                                                     |                                                                                                                          |                                                                                                 |                                                                       |                                                                                                                                                                                                                                                                                                                                                                                                                                                                                                                                                                                                                                                                                                     |                                                                                                                                                                                                                               |                                                                                                                                                                                                    |
| Construction Type                                                                                                                                                                                                                                                                                                  |                                                                                                                                                                                                                                                                                                                                                                                                                                                                                                                                                                                                                                                                                                     | ion R Value                                                                                                              | Insu                                                                                            | lation descr                                                          | iption                                                                                                                                                                                                                                                                                                                                                                                                                                                                                                                                                                                                                                                                                              |                                                                                                                                                                                                                               |                                                                                                                                                                                                    |
| lagroc Roofing System                                                                                                                                                                                                                                                                                              | R 5.6                                                                                                                                                                                                                                                                                                                                                                                                                                                                                                                                                                                                                                                                                               |                                                                                                                          | Con                                                                                             | plete System                                                          | n                                                                                                                                                                                                                                                                                                                                                                                                                                                                                                                                                                                                                                                                                                   |                                                                                                                                                                                                                               |                                                                                                                                                                                                    |
| loors                                                                                                                                                                                                                                                                                                              |                                                                                                                                                                                                                                                                                                                                                                                                                                                                                                                                                                                                                                                                                                     |                                                                                                                          | 1                                                                                               |                                                                       |                                                                                                                                                                                                                                                                                                                                                                                                                                                                                                                                                                                                                                                                                                     |                                                                                                                                                                                                                               |                                                                                                                                                                                                    |
| Construction Type<br>Concrete Slab on Ground                                                                                                                                                                                                                                                                       | R 1.0                                                                                                                                                                                                                                                                                                                                                                                                                                                                                                                                                                                                                                                                                               | ion R Value                                                                                                              |                                                                                                 | lation descr                                                          | and the second se |                                                                                                                                                                                                                               |                                                                                                                                                                                                    |
| nternal Walls                                                                                                                                                                                                                                                                                                      | 101.0                                                                                                                                                                                                                                                                                                                                                                                                                                                                                                                                                                                                                                                                                               |                                                                                                                          | Con                                                                                             | ipiete Under                                                          | slab Insulation                                                                                                                                                                                                                                                                                                                                                                                                                                                                                                                                                                                                                                                                                     |                                                                                                                                                                                                                               |                                                                                                                                                                                                    |
| Construction Type                                                                                                                                                                                                                                                                                                  | Tree 1 of                                                                                                                                                                                                                                                                                                                                                                                                                                                                                                                                                                                                                                                                                           | DIL                                                                                                                      |                                                                                                 |                                                                       |                                                                                                                                                                                                                                                                                                                                                                                                                                                                                                                                                                                                                                                                                                     |                                                                                                                                                                                                                               |                                                                                                                                                                                                    |
| avity wall                                                                                                                                                                                                                                                                                                         | R 2.5                                                                                                                                                                                                                                                                                                                                                                                                                                                                                                                                                                                                                                                                                               | ion R Value                                                                                                              |                                                                                                 | lation descr                                                          |                                                                                                                                                                                                                                                                                                                                                                                                                                                                                                                                                                                                                                                                                                     |                                                                                                                                                                                                                               |                                                                                                                                                                                                    |
|                                                                                                                                                                                                                                                                                                                    | R 2.5                                                                                                                                                                                                                                                                                                                                                                                                                                                                                                                                                                                                                                                                                               |                                                                                                                          | Inter                                                                                           | nal wet area                                                          | Residence &                                                                                                                                                                                                                                                                                                                                                                                                                                                                                                                                                                                                                                                                                         |                                                                                                                                                                                                                               |                                                                                                                                                                                                    |
| xternal Walls                                                                                                                                                                                                                                                                                                      |                                                                                                                                                                                                                                                                                                                                                                                                                                                                                                                                                                                                                                                                                                     |                                                                                                                          |                                                                                                 | u                                                                     |                                                                                                                                                                                                                                                                                                                                                                                                                                                                                                                                                                                                                                                                                                     |                                                                                                                                                                                                                               |                                                                                                                                                                                                    |
| onstruction Type                                                                                                                                                                                                                                                                                                   | and the second se | on R Value                                                                                                               | Colo                                                                                            | our - solar ab                                                        | osorptance                                                                                                                                                                                                                                                                                                                                                                                                                                                                                                                                                                                                                                                                                          |                                                                                                                                                                                                                               |                                                                                                                                                                                                    |
| lagroe 165mm Wall System                                                                                                                                                                                                                                                                                           | R 3.8 C                                                                                                                                                                                                                                                                                                                                                                                                                                                                                                                                                                                                                                                                                             | omplete Sys                                                                                                              | tem Med                                                                                         |                                                                       |                                                                                                                                                                                                                                                                                                                                                                                                                                                                                                                                                                                                                                                                                                     |                                                                                                                                                                                                                               |                                                                                                                                                                                                    |
| lindom                                                                                                                                                                                                                                                                                                             |                                                                                                                                                                                                                                                                                                                                                                                                                                                                                                                                                                                                                                                                                                     |                                                                                                                          | 1                                                                                               | 1                                                                     | 1                                                                                                                                                                                                                                                                                                                                                                                                                                                                                                                                                                                                                                                                                                   |                                                                                                                                                                                                                               |                                                                                                                                                                                                    |
|                                                                                                                                                                                                                                                                                                                    | 1                                                                                                                                                                                                                                                                                                                                                                                                                                                                                                                                                                                                                                                                                                   |                                                                                                                          |                                                                                                 |                                                                       |                                                                                                                                                                                                                                                                                                                                                                                                                                                                                                                                                                                                                                                                                                     | 1 Total IL walus on                                                                                                                                                                                                           | 101100                                                                                                                                                                                             |
| lass identification, colour,                                                                                                                                                                                                                                                                                       | Frame I                                                                                                                                                                                                                                                                                                                                                                                                                                                                                                                                                                                                                                                                                             | Material*                                                                                                                | Total                                                                                           | SHGC <sup>+</sup>                                                     | Area (m <sup>2</sup> )                                                                                                                                                                                                                                                                                                                                                                                                                                                                                                                                                                                                                                                                              |                                                                                                                                                                                                                               | d SHGC assessed for the<br>glass and frames as                                                                                                                                                     |
| lass identification, colour, ickness (mm)*                                                                                                                                                                                                                                                                         |                                                                                                                                                                                                                                                                                                                                                                                                                                                                                                                                                                                                                                                                                                     | Material*<br>Ily Broken                                                                                                  | Total<br>U value <sup>+</sup><br>2.86                                                           | SHGC <sup>+</sup>                                                     | Area (m <sup>2</sup> )                                                                                                                                                                                                                                                                                                                                                                                                                                                                                                                                                                                                                                                                              | combined effect of<br>measured by the re                                                                                                                                                                                      | glass and frames as<br>elevant Australian                                                                                                                                                          |
| lass identification, colour,<br>ickness (mm)*<br>ouble Glazed Clear                                                                                                                                                                                                                                                | Therma                                                                                                                                                                                                                                                                                                                                                                                                                                                                                                                                                                                                                                                                                              | lly Broken                                                                                                               | U value <sup>+</sup><br>2.86                                                                    | 0.55                                                                  | 57.3                                                                                                                                                                                                                                                                                                                                                                                                                                                                                                                                                                                                                                                                                                | combined effect of<br>measured by the re<br>Fenestration Ratin                                                                                                                                                                | glass and frames as<br>elevant Australian<br>ng Council (AFRC) protocol.                                                                                                                           |
| Vindows<br>Plass identification, colour,<br>nickness (mm)*<br>Pouble Glazed Clear<br>arpets, Internal Window C<br>enetian blinds, Carpets to B                                                                                                                                                                     | Therma<br>overings and P                                                                                                                                                                                                                                                                                                                                                                                                                                                                                                                                                                                                                                                                            | lly Broken<br>elmets ( <i>feat</i>                                                                                       | U value <sup>+</sup><br>2.86                                                                    | 0.55                                                                  | 57.3                                                                                                                                                                                                                                                                                                                                                                                                                                                                                                                                                                                                                                                                                                | combined effect of<br>measured by the re<br>Fenestration Ratin                                                                                                                                                                | glass and frames as<br>elevant Australian<br>ng Council (AFRC) protocol.                                                                                                                           |
| lass identification, colour,<br>iickness (mm)*<br>ouble Glazed Clear<br>arpets, Internal Window C                                                                                                                                                                                                                  | Therma<br>Coverings and P<br>edrooms, Tiles t                                                                                                                                                                                                                                                                                                                                                                                                                                                                                                                                                                                                                                                       | lly Broken<br>elmets ( <i>feat</i><br>to Living Are                                                                      | U value <sup>+</sup><br>2.86<br><i>ures include</i><br>eas                                      | 0.55                                                                  | 57.3                                                                                                                                                                                                                                                                                                                                                                                                                                                                                                                                                                                                                                                                                                | combined effect of<br>measured by the re<br>Fenestration Ratin                                                                                                                                                                | glass and frames as<br>elevant Australian<br>ng Council (AFRC) protocol.                                                                                                                           |
| lass identification, colour,<br>ickness (mm)*<br>ouble Glazed Clear<br>arpets, Internal Window C<br>enetian blinds, Carpets to B<br>xternal Shading ( <i>eg pergol</i><br>nading Devices as per Plans                                                                                                              | Therma<br>overings and P<br>edrooms, Tiles t<br>las, verandas, Ia                                                                                                                                                                                                                                                                                                                                                                                                                                                                                                                                                                                                                                   | lly Broken<br>elmets ( <i>feat</i><br>to Living Arc                                                                      | U value <sup>+</sup><br>2.86<br>ures include<br>eas<br>ings etc)                                | 0.55<br>ed in the rat                                                 | 57.3<br>ing must have a                                                                                                                                                                                                                                                                                                                                                                                                                                                                                                                                                                                                                                                                             | combined effect of<br>measured by the ra<br>Fenestration Ratin<br>a degree of per                                                                                                                                             | glass and frames as<br>elevant Australian<br>ng Council (AFRC) protocol.                                                                                                                           |
| lass identification, colour,<br>ickness (mm)*<br>ouble Glazed Clear<br>arpets, Internal Window C<br>enetian blinds, Carpets to B<br>sternal Shading ( <i>eg pergol</i><br>ading Devices as per Plans<br>ther features assisting in m                                                                               | Therma<br>overings and P<br>edrooms, Tiles t<br>las, verandas, la<br>ninimising energy                                                                                                                                                                                                                                                                                                                                                                                                                                                                                                                                                                                                              | lly Broken<br>elmets ( <i>feat</i><br>to Living Ard<br>ouvres, awn<br>gy usage for                                       | U value <sup>+</sup><br>2.86<br>ures include<br>eas<br>ings etc)                                | 0.55<br>ed in the rat                                                 | 57.3<br>ing must have a                                                                                                                                                                                                                                                                                                                                                                                                                                                                                                                                                                                                                                                                             | combined effect of<br>measured by the re<br>Fenestration Ratin<br>a degree of per                                                                                                                                             | glass and frames as<br>levani Australian<br>g Council (AFRC) protocol.<br>MANENCY)                                                                                                                 |
| lass identification, colour,<br>ickness (mm)*<br>puble Glazed Clear<br>arpets, Internal Window C<br>enetian blinds, Carpets to B<br>cternal Shading ( <i>eg pergol</i><br>ading Devices as per Plans<br>her features assisting in m<br>Orientation (from n                                                         | Therma<br>coverings and P<br>edrooms, Tiles t<br>las, verandas, la<br>ninimising energy<br>cominal north)                                                                                                                                                                                                                                                                                                                                                                                                                                                                                                                                                                                           | lly Broken<br>elmets ( <i>feat</i><br>to Living Ard<br>ouvres, awn<br>gy usage for<br>10                                 | U value <sup>+</sup><br>2.86<br>ures include<br>eas<br>ings etc)<br>• heating an                | 0.55<br>ed in the rat                                                 | 57.3<br>ing must have a<br>ir leakage and i<br>*glass co                                                                                                                                                                                                                                                                                                                                                                                                                                                                                                                                                                                                                                            | combined effect of<br>measured by the re<br>Fenestration Ratin<br>a degree of per                                                                                                                                             | glass and frames as<br>levant Australian<br>ng Council (AFRC) protocol.<br>MANENCY)                                                                                                                |
| lass identification, colour,<br>ickness (mm)*<br>puble Glazed Clear<br>arpets, Internal Window C<br>enetian blinds, Carpets to B<br>cternal Shading ( <i>eg pergol</i><br>ading Devices as per Plans<br>her features assisting in m<br>Orientation (from n<br>Te                                                   | Therma<br>coverings and P<br>edrooms, Tiles t<br>las, verandas, la<br>hinimising energioninal north)<br>rrain category                                                                                                                                                                                                                                                                                                                                                                                                                                                                                                                                                                              | lly Broken<br>elmets ( <i>feat</i><br>to Living Arc<br>ouvres, awn<br>gy usage for<br>10<br>Climate 24                   | U value <sup>+</sup><br>2.86<br>ures include<br>eas<br>ings etc)<br>• heating an                | 0.55<br>ed in the rat                                                 | 57.3<br>ing must have a<br>ir leakage and i<br>*glass co<br>separate j                                                                                                                                                                                                                                                                                                                                                                                                                                                                                                                                                                                                                              | combined effect of<br>measured by the re<br>Fenestration Ratin<br>a degree of per                                                                                                                                             | glass and frames as<br>levant Australian<br>ng Council (AFRC) protocol.<br>MANENCY)                                                                                                                |
| lass identification, colour,<br>ickness (mm)*<br>ouble Glazed Clear<br>arpets, Internal Window C<br>enetian blinds, Carpets to B<br>cternal Shading ( <i>eg pergol</i><br>ading Devices as per Plans<br>ther features assisting in m<br>Orientation (from n<br>Te<br>Ventil                                        | Therma<br>coverings and P<br>edrooms, Tiles t<br>las, verandas, la<br>ninimising energy<br>cominal north)                                                                                                                                                                                                                                                                                                                                                                                                                                                                                                                                                                                           | lly Broken<br>elmets ( <i>feat</i><br>to Living Ard<br>ouvres, awn<br>gy usage for<br>10                                 | U value <sup>+</sup><br>2.86<br>ures include<br>eas<br>ings etc)<br>• heating an                | 0.55<br>ed in the rat                                                 | 57.3<br>ing must have a<br>ir leakage and i<br>separate j<br>listed for                                                                                                                                                                                                                                                                                                                                                                                                                                                                                                                                                                                                                             | combined effect of<br>measured by the re-<br>Fenestration Ratin<br>a degree of per<br>infiltration<br>lour, thickness and<br>factors in the therma<br>additional informat                                                     | 'glass and frames as<br>levani Australian<br>gcouncil (AFRC) protocol<br>Manency)<br>frame material are not<br>al calculation and are<br>ion.                                                      |
| lass identification, colour,<br>ickness (mm)*<br>ouble Glazed Clear<br>arpets, Internal Window C<br>enetian blinds, Carpets to B<br>cternal Shading ( <i>eg pergol</i><br>ading Devices as per Plans<br>ther features assisting in m<br>Orientation (from n<br>Te<br>Ventil<br>Seals to windo<br>Exhaust fans wit  | Therma<br>coverings and P<br>edrooms, Tiles t<br>las, verandas, la<br>ninimising energy<br>nominal north)<br>rrain category<br>ated skylights<br>ows and doors<br>thout dampers                                                                                                                                                                                                                                                                                                                                                                                                                                                                                                                     | lly Broken<br>elmets ( <i>feat</i><br>o Living Arc<br>ouvres, awn<br>gy usage for<br>10<br>Climate 2-<br>No              | U value <sup>+</sup><br>2.86<br>ures include<br>eas<br>ings etc)<br>• heating an                | 0.55<br>ed in the rat                                                 | 57.3<br>ing must have a<br>ir leakage and i<br>separate j<br>listed for                                                                                                                                                                                                                                                                                                                                                                                                                                                                                                                                                                                                                             | combined effect of<br>measured by the re-<br>Fenestration Ratin<br>a degree of per<br>infiltration<br>lour, thickness and<br>factors in the therma<br>additional informat                                                     | glass and frames as<br>levant Australian<br>ng Council (AFRC) protocol.<br>MANENCY)                                                                                                                |
| lass identification, colour,<br>ickness (mm)*<br>ouble Glazed Clear<br>arpets, Internal Window C<br>enetian blinds, Carpets to B<br>kternal Shading ( <i>eg pergol</i><br>hading Devices as per Plans<br>ther features assisting in m<br>Orientation (from n<br>Te<br>Ventil<br>Seals to windo<br>Exhaust fans wit | Therma<br>coverings and P<br>edrooms, Tiles t<br>las, verandas, la<br>ninimising energy<br>nominal north)<br>rrain category<br>ated skylights                                                                                                                                                                                                                                                                                                                                                                                                                                                                                                                                                       | lly Broken<br>elmets ( <i>feat</i><br>o Living Arc<br>ouvres, awn<br>gy usage for<br>10<br>Climate 2-<br>No<br>Yes       | U value <sup>+</sup><br>2.86<br><i>ures includi</i><br>eas<br><i>ings etc</i> )<br>• heating an | 0.55<br>ed in the rat                                                 | 57.3<br>ing must have a<br>ir leakage and i<br>*glass co<br>separate jor<br>listed for<br>H                                                                                                                                                                                                                                                                                                                                                                                                                                                                                                                                                                                                         | combined effect of<br>measured by the re-<br>Fenestration Ratin<br>a degree of per<br>infiltration<br>lour, thickness and<br>factors in the therma<br>additional informat                                                     | 'glass and frames as<br>levant Australian<br>gg Conneil (AFRC) protocol.<br>manency)<br>frame material are not<br>al calculation and are<br>ion.<br>RGY RATING                                     |
| lass identification, colour,<br>ickness (mm)*<br>ouble Glazed Clear<br>arpets, Internal Window C<br>enetian blinds, Carpets to B<br>kternal Shading ( <i>eg pergol</i><br>hading Devices as per Plans<br>ther features assisting in m<br>Orientation (from n<br>Te<br>Ventil<br>Seals to windo<br>Exhaust fans wit | Therma<br>coverings and P<br>edrooms, Tiles t<br>las, verandas, la<br>ninimising energy<br>nominal north)<br>rrain category<br>ated skylights<br>ows and doors<br>thout dampers                                                                                                                                                                                                                                                                                                                                                                                                                                                                                                                     | lly Broken<br>elmets ( <i>feat</i><br>o Living Arc<br>ouvres, awn<br>gy usage for<br>10<br>Climate 24<br>No<br>Yes<br>No | U value <sup>+</sup><br>2.86<br><i>ures includi</i><br>eas<br><i>ings etc</i> )<br>• heating an | 0.55<br>ed in the rat                                                 | 57.3<br>ing must have a<br>ir leakage and i<br>*glass co<br>separate jor<br>listed for<br>H                                                                                                                                                                                                                                                                                                                                                                                                                                                                                                                                                                                                         | combined effect of<br>measured by the re-<br>Fenestration Ratin<br>a degree of per<br>infiltration<br>factors in the therma<br>additional informat<br>OUSE ENEF<br>8.4 MJ/m <sup>2</sup> /ANN                                 | 'glass and frames as<br>levant Australian<br>ng Conneil (AFRC) protocol.<br>manency)<br>frame material are not<br>al calculation and are<br>ton.<br>RGY RATING<br>JM 7.0 STARS                     |
| lass identification, colour,<br>ickness (mm)*<br>ouble Glazed Clear<br>arpets, Internal Window C<br>enetian blinds, Carpets to B<br>cternal Shading ( <i>eg pergol</i><br>ading Devices as per Plans<br>ther features assisting in m<br>Orientation (from n<br>Te<br>Ventil<br>Seals to windo<br>Exhaust fans wit  | Therma<br>coverings and P<br>edrooms, Tiles t<br>las, verandas, la<br>ninimising energy<br>nominal north)<br>rrain category<br>ated skylights<br>ows and doors<br>thout dampers                                                                                                                                                                                                                                                                                                                                                                                                                                                                                                                     | lly Broken<br>elmets ( <i>feat</i><br>o Living Arc<br>ouvres, awn<br>gy usage for<br>10<br>Climate 24<br>No<br>Yes<br>No | U value <sup>+</sup><br>2.86<br><i>ures includi</i><br>eas<br><i>ings etc</i> )<br>• heating an | 0.55<br>ed in the rat                                                 | 57.3<br>ing must have a<br>ir leakage and i<br>*glass co<br>separate jor<br>listed for<br>H                                                                                                                                                                                                                                                                                                                                                                                                                                                                                                                                                                                                         | combined effect of<br>measured by the re<br>Fenestration Ratin<br>a degree of per<br>infiltration<br>lour, thickness and<br>factors in the therma<br>additional informat<br>OUSE ENEF<br>8.4 MJ/m <sup>2</sup> /ANNI<br>22-05 | glass and frames as<br>elevant Australian<br>ng Council (AERC) protocol<br>manency)<br>frame material are not<br>al calculation and are<br>ton.<br>RGY RATING<br>JM 7.0 STARS<br>-2017             |
| lass identification, colour,<br>ickness (mm)*<br>ouble Glazed Clear<br>arpets, Internal Window C<br>enetian blinds, Carpets to B<br>cternal Shading ( <i>eg pergol</i><br>ading Devices as per Plans<br>ther features assisting in m<br>Orientation (from n<br>Te<br>Ventil<br>Seals to windo<br>Exhaust fans wit  | Therma<br>coverings and P<br>edrooms, Tiles t<br>las, verandas, la<br>ninimising energy<br>nominal north)<br>rrain category<br>ated skylights<br>ows and doors<br>thout dampers                                                                                                                                                                                                                                                                                                                                                                                                                                                                                                                     | lly Broken<br>elmets ( <i>feat</i><br>o Living Arc<br>ouvres, awn<br>gy usage for<br>10<br>Climate 24<br>No<br>Yes<br>No | U value <sup>+</sup><br>2.86<br><i>ures includi</i><br>eas<br><i>ings etc</i> )<br>• heating an | 0.55<br>ed in the rat                                                 | 57.3<br>ing must have a<br>ir leakage and i<br>*glass co<br>separate jor<br>listed for<br>H                                                                                                                                                                                                                                                                                                                                                                                                                                                                                                                                                                                                         | combined effect of<br>measured by the re-<br>Fenestration Ratin<br>a degree of per<br>infiltration<br>factors in the therma<br>additional informat<br>OUSE ENEF<br>8.4 MJ/m <sup>2</sup> /ANN                                 | 'glass and frames as<br>elevant Australian<br>ng Council (AFRC) protocol<br>manency)<br>frame material are not<br>al calculation and are<br>ton.<br>RGY RATING<br>JM 7.0 STARS<br>-2017<br>NAKBARI |