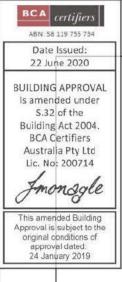

BUILDING APPROVALS | CERTIFICATION | COMPLIANCE

00000873 22 June 2020

| Sch        | 2.2   | (a)(ii) |  |
|------------|-------|---------|--|
| Sch 2.2(a) | )(ii) | -       |  |

| Re:                      |                                                 |
|--------------------------|-------------------------------------------------|
| Address:                 |                                                 |
| Owner:                   | Sch 2.2(a)(ii)                                  |
| Description:             | Updated structurals, Terrace FFL added to plans |
| Building Classification: | 1a, 10a & 10b                                   |

Attached are the amended plans for your project at the above address. A copy has been forwarded to the Construction Occupations Registrar in accordance with sub-section 33 (3) of the Building Act.

The plans registered by BCA Certifiers as No. 00000873 have been assessed and approved subject to compliance with the Deemed-to-Satisfy Provisions of the Housing Provisions of the Building Code of Australia. This amended plan approval contains drawing numbered 1 of 5.

This amended building approval is subject to the original conditions of approval dated 24/01/2019

If you have any enquiries I can be contacted on Sch 2.2(a)(ii)

Yours faithfully,

Sch 2.2(a)(ii) General Building Surveyor BCA Certifiers Australia Pty Ltd - Lic. No: 200714