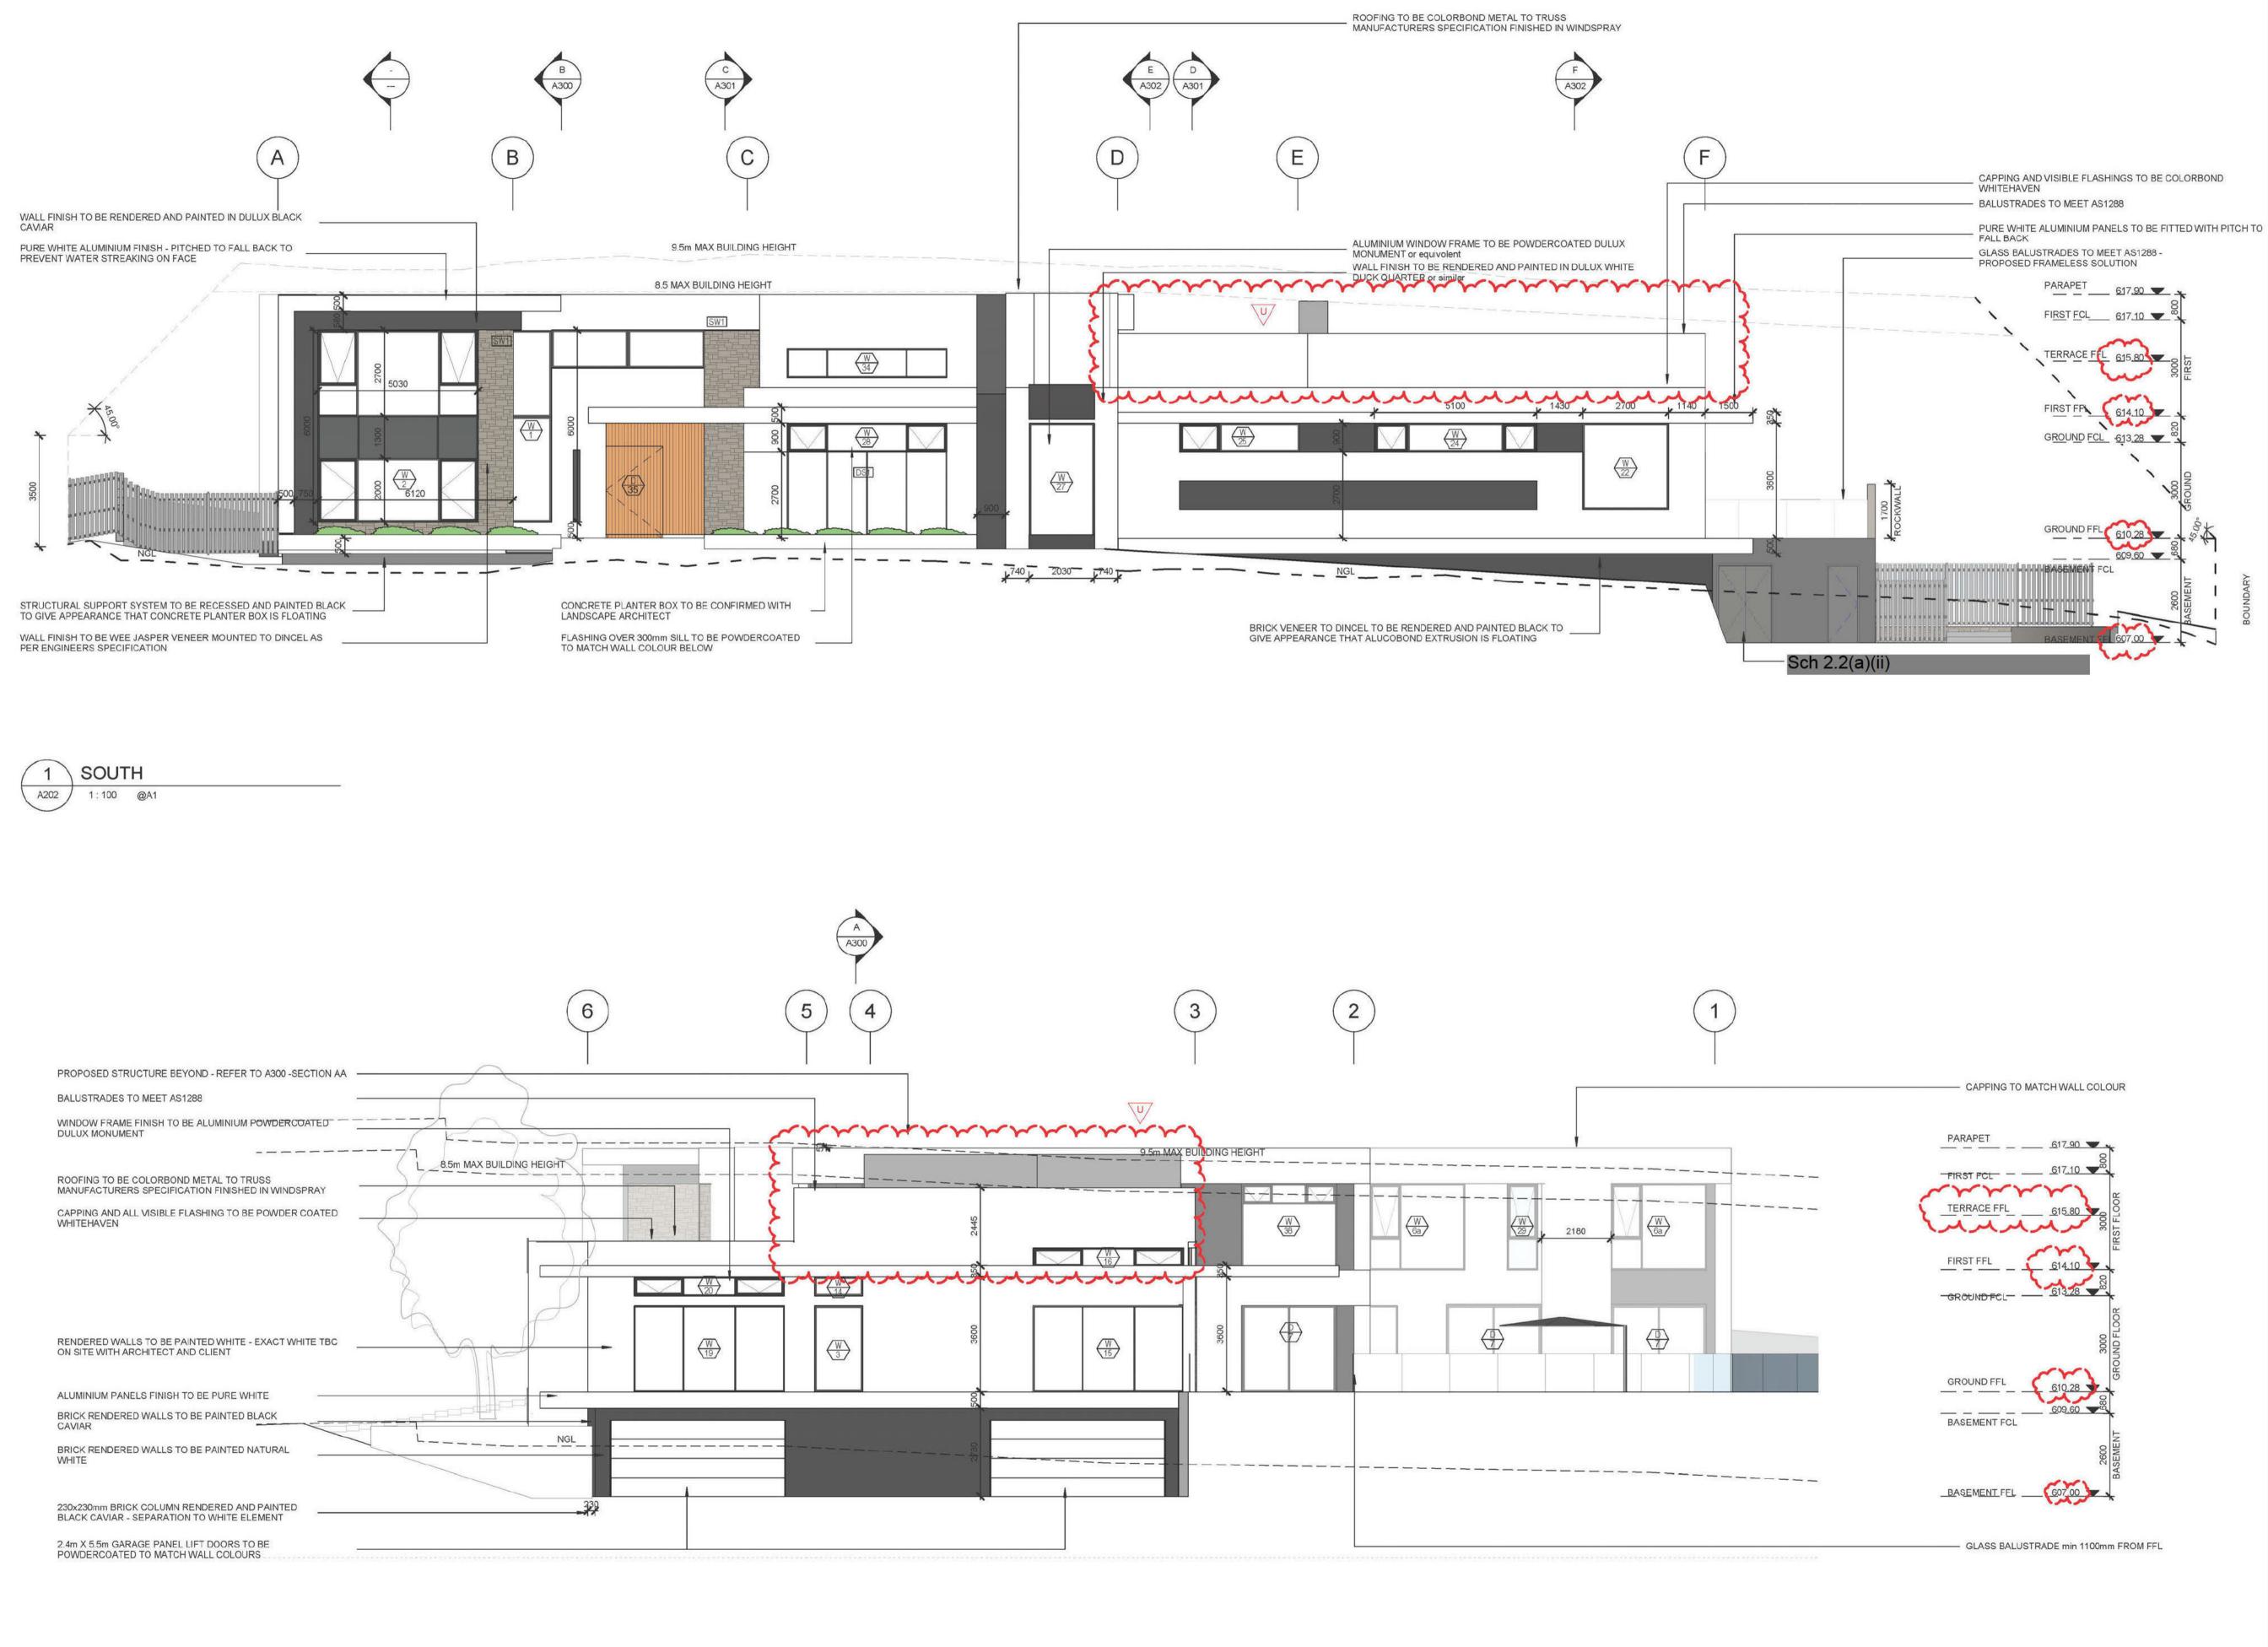

DO NOT SCALE THIS DRAWING

-

|    | NELS TO BE BRICKWORK AND FRAMED LIGHTWEIGHT                                               |
|----|-------------------------------------------------------------------------------------------|
|    | ALL FINISH TO BE RENDERED AND PAINTED IN DULUX                                            |
|    | VNING ELEMENT TO BE FOAM RENDER PAINTED                                                   |
| MA | OFING TO BE COLORBOND METAL TO TRUSS<br>INUFACTURERS SPECIFICATION FINISHED IN<br>NDSPRAY |
|    | PARAPET617.90                                                                             |
|    | FIRST FCE 617.10                                                                          |
|    | TERRACE                                                                                   |
|    | FIRST FFL 614.10                                                                          |
|    | GROUND FCL                                                                                |
|    | 8                                                                                         |
|    | GROUND FFL 610.28                                                                         |
|    | BASEMENT FCL                                                                              |
|    | 5600                                                                                      |
|    | m                                                                                         |

|            | Amendment                                     | Code |
|------------|-----------------------------------------------|------|
|            | DA submission                                 | А    |
| 05.10.18   | AMENDED BASEMENT LAYOUT                       | В    |
| 14.11.18   |                                               | С    |
| 20.11.18   | REDUCING RETAINING WALL                       | D    |
| 5.12.18    | MOVED BUILDING 600mm                          | E    |
| 10.01.19   | ADDITION OF VERGOLA                           | F    |
| 23.01.19   | AMENDING FENCE TYPE                           | G    |
| 27.02.19   | WINDOW CHANGES                                | н    |
| 08.3.19    | WINDOW CHANGES                                | 1    |
| 13.3.19    | WINDOW CHANGES                                | J    |
| 13.3.19    | RETAINING WALL LOCATION                       | K    |
| 11.04.19   | REQUESTED WIN. CHANGES                        | L    |
| 2.05.19    | ADDITIONAL BULKOUT                            | M    |
| 14.06.19   | EXTENDING ROCK WALL                           | N    |
|            | Addition of Brick column and change of colour | N    |
| 20.06.19   | REVISIONS AS PER VIEWCO                       | 0    |
| 28.08.19   | reduced awning depths                         | Ρ    |
| 18.09.19   | REVISIONS PER COMMUNICATION                   | Q    |
| 22.10.19   | ADDITION OF SHADE STRUCTURE                   | R    |
| 02.06.2020 | REVISION OF SHADE STRUCTURE                   | S    |
| 10.00000   | REVISION TERRACE BALUSTRADE                   | т    |
| 18.06.2020 |                                               |      |

\_\_\_\_

EAST 2 1:100 @A1 A202

BCA certifiers ABN: 58 119 755 734

Date Issued: 22 June 2020

BUILDING APPROVAL

is amended under

S.32 of the Building Act 2004.

BCA Certifiers

Australia Pty Ltd Lic. No: 200714

Imonsgle

This amended Building Approval is subject to th original conditions of approval dated: 24 January 2019

© COPYRIGHT ARCHITECTS RING & ASSOC. PTY LTD. 2019 NOTE:

CONTRACTOR MUST VERIFY ALL DIMENSIONS ON SITE BEFORE COMMENCING ANY WORK OR DRAWING SHOP