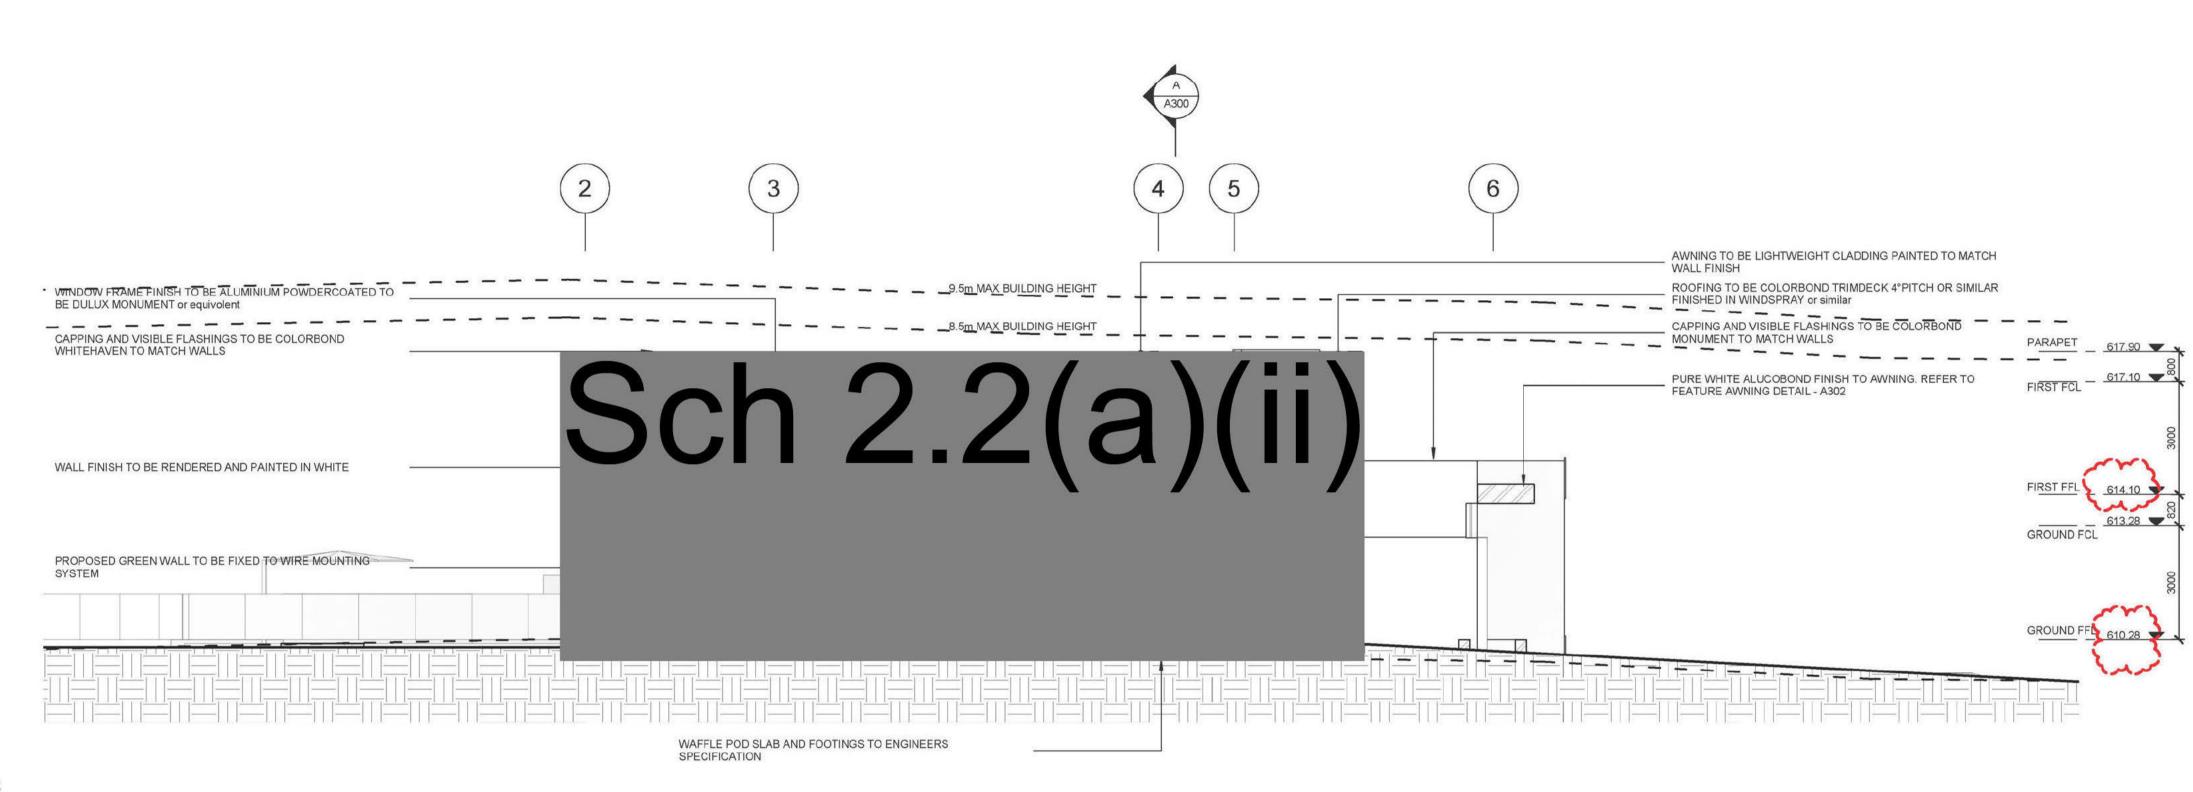

| Ref No              | Page number | Description                                  | Date        | Status          | Reason for Exemption | <b>Online Release Status</b> |
|---------------------|-------------|----------------------------------------------|-------------|-----------------|----------------------|------------------------------|
| 1                   | 1           | Identification survey                        | 14 Aug 2019 | Full release    | N/A                  | Yes                          |
| 2                   | 2           | Letter – updated structural with attachments | 22 Jun 2020 | Partial release | Sch 2 s2.2 (a)(ii)   | Yes                          |
| 3                   | 3           | Attachment 1 to Document 2                   | 22 Jun 2020 | Partial release | Sch 2 s2.2 (a)(ii)   | Yes                          |
| 4                   | 4           | Attachment 2 to Document 2                   | 22 Jun 2020 | Partial release | Sch 2 s2.2 (a)(ii)   | Yes                          |
| 5                   | 5           | Attachment 3 to Document 2                   | 22 Jun 2020 | Partial release | Sch 2 s2.2 (a)(ii)   | Yes                          |
| 6                   | 6           | Attachment 4 to Document 2                   | 22 Jun 2020 | Partial release | Sch 2 s2.2 (a)(ii)   | Yes                          |
| 7                   | 7           | Attachment 5 to Document 2                   | 22 Jun 2020 | Partial release | Sch 2 s2.2 (a)(ii)   | Yes                          |
| Total No<br>of Docs | ļ           |                                              | polity of   |                 |                      |                              |
| 7                   |             |                                              |             |                 |                      |                              |

DO NOT SCALE THIS DRAWING

-

|    | NELS TO BE BRICKWORK AND FRAMED LIGHTWEIGHT                                               |
|----|-------------------------------------------------------------------------------------------|
|    | ALL FINISH TO BE RENDERED AND PAINTED IN DULUX                                            |
|    | VNING ELEMENT TO BE FOAM RENDER PAINTED                                                   |
| MA | OFING TO BE COLORBOND METAL TO TRUSS<br>INUFACTURERS SPECIFICATION FINISHED IN<br>NDSPRAY |
|    | PARAPET617.90                                                                             |
|    | FIRST FCE 617.10                                                                          |
|    | TERRACE                                                                                   |
|    | FIRST FFL 614.10                                                                          |
|    | GROUND FCL                                                                                |
|    | 8                                                                                         |
|    | GROUND FFL 610.28                                                                         |
|    | BASEMENT FCL                                                                              |
|    | 5600                                                                                      |
|    | m                                                                                         |