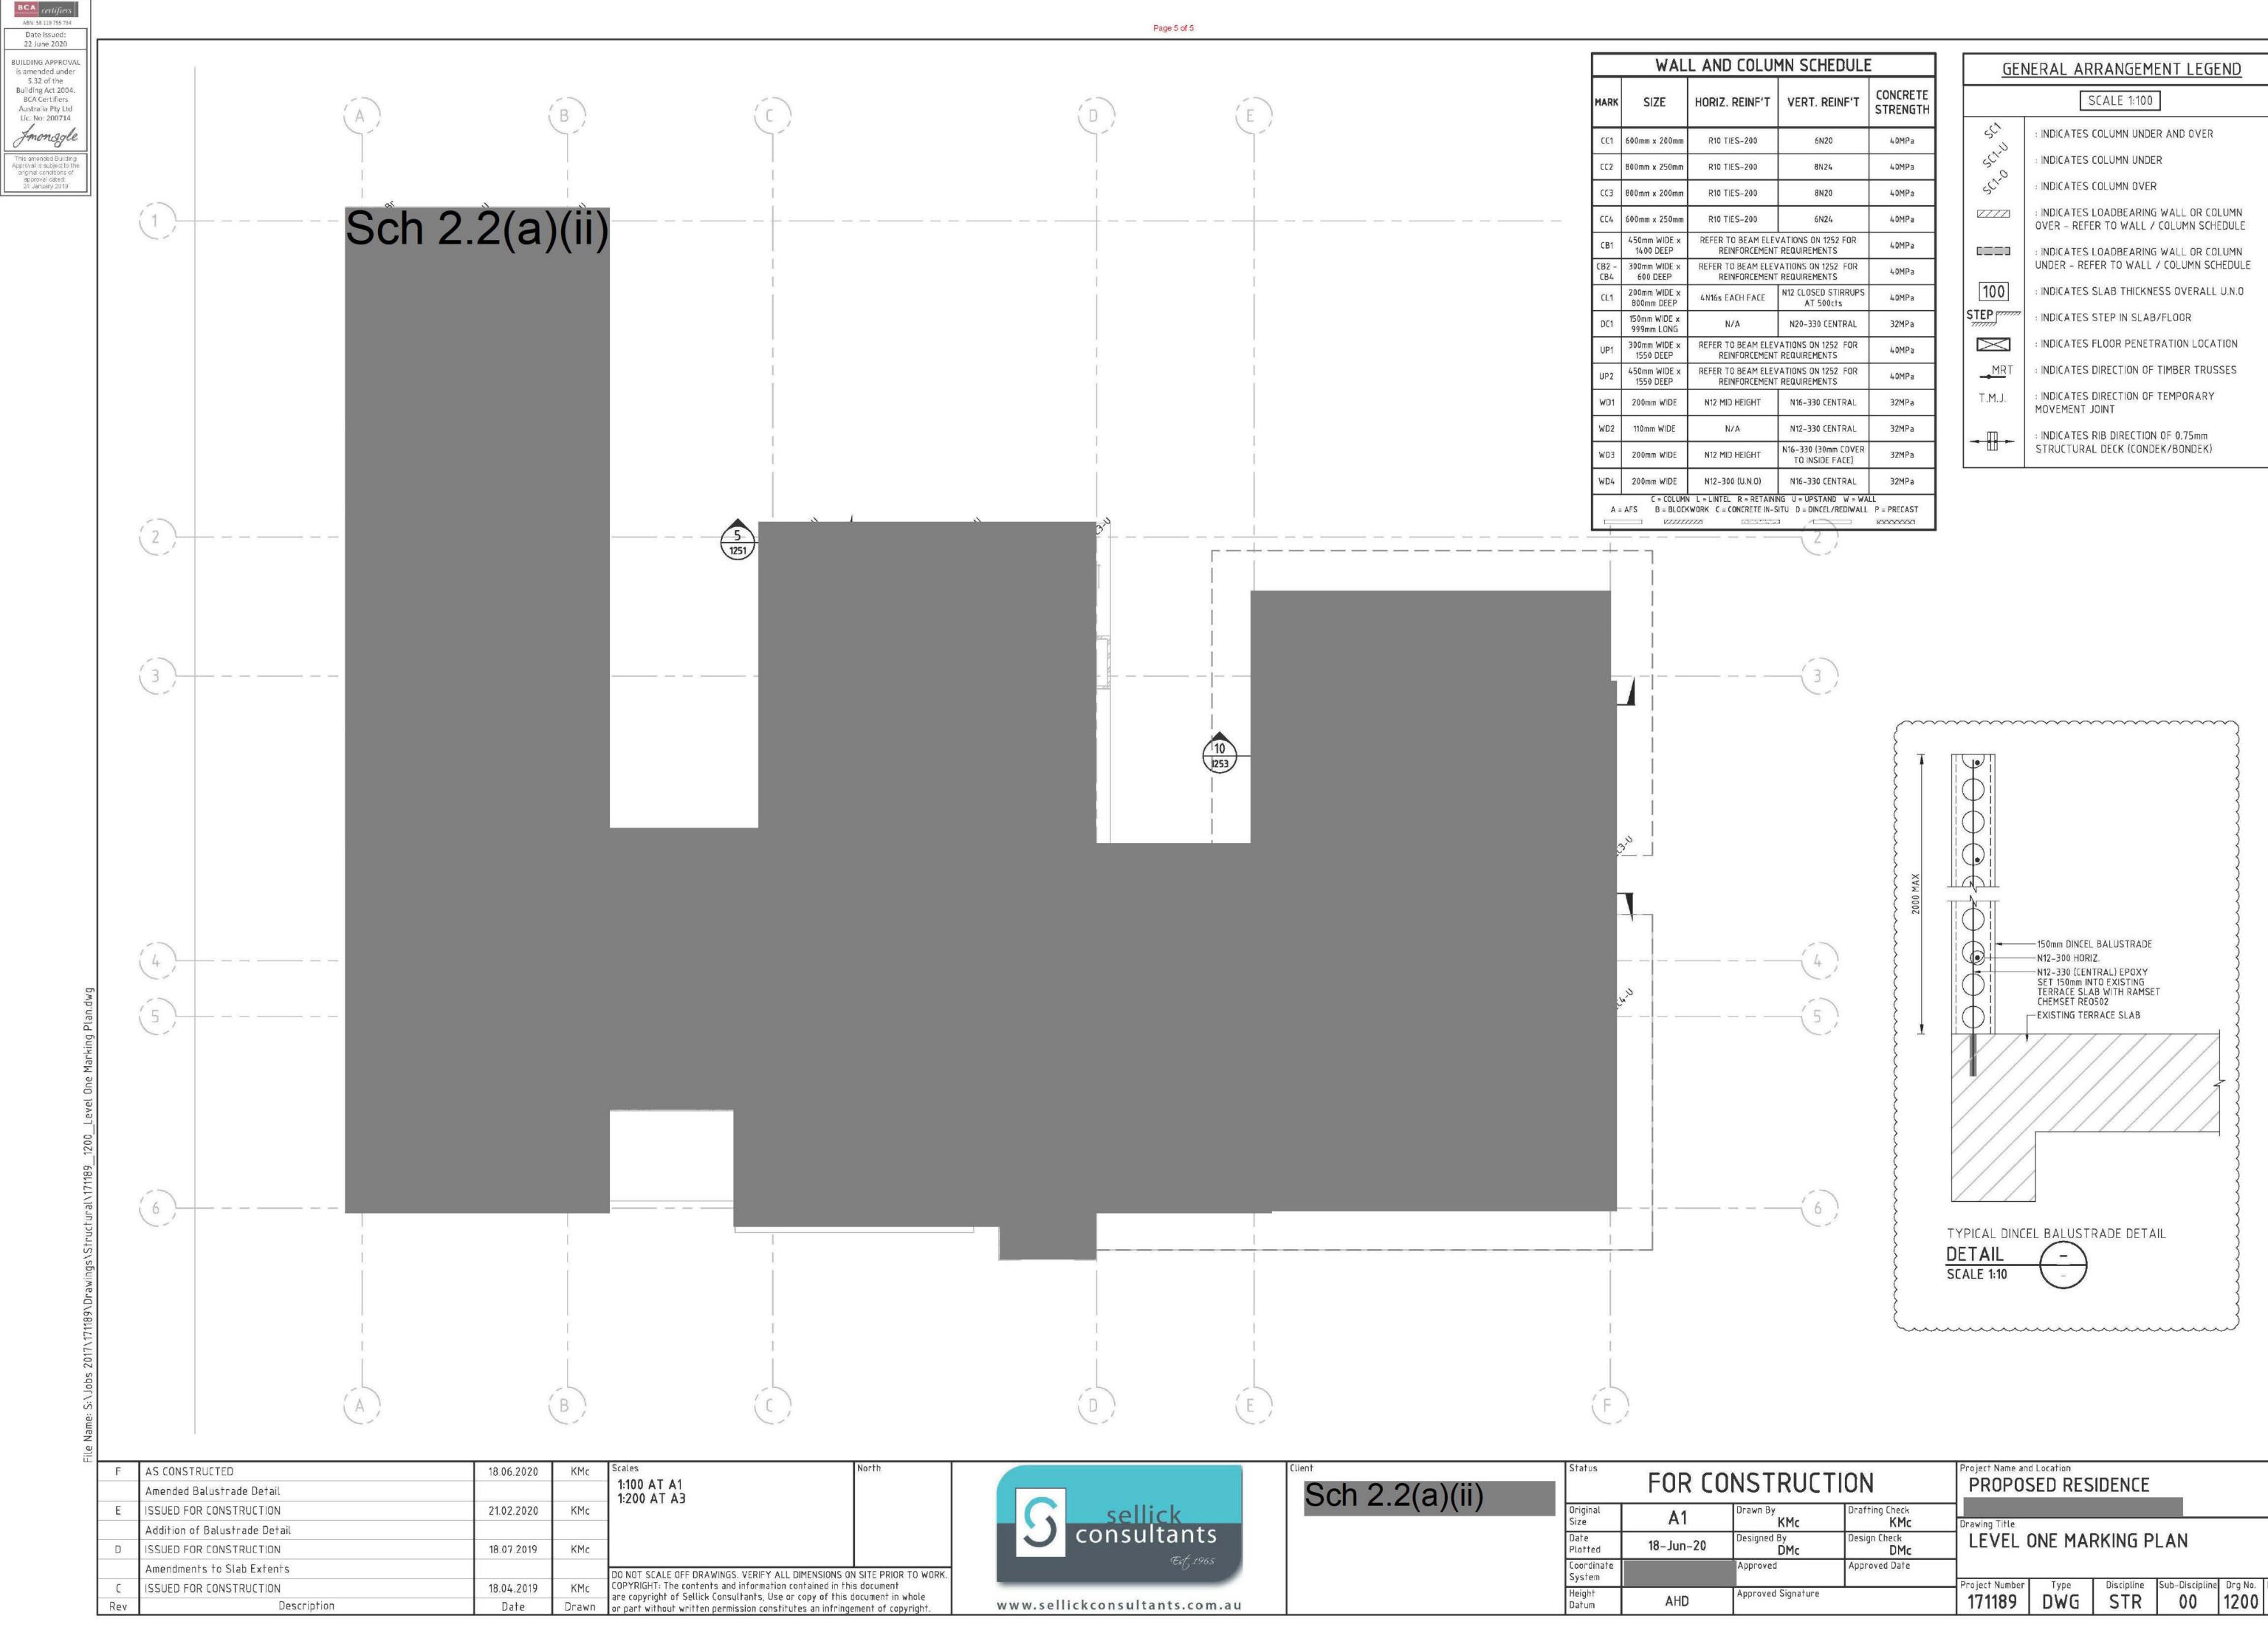

| Ref No              | Page number | Description                                  | Date        | Status          | Reason for Exemption | <b>Online Release Status</b> |
|---------------------|-------------|----------------------------------------------|-------------|-----------------|----------------------|------------------------------|
| 1                   | 1           | Identification survey                        | 14 Aug 2019 | Full release    | N/A                  | Yes                          |
| 2                   | 2           | Letter – updated structural with attachments | 22 Jun 2020 | Partial release | Sch 2 s2.2 (a)(ii)   | Yes                          |
| 3                   | 3           | Attachment 1 to Document 2                   | 22 Jun 2020 | Partial release | Sch 2 s2.2 (a)(ii)   | Yes                          |
| 4                   | 4           | Attachment 2 to Document 2                   | 22 Jun 2020 | Partial release | Sch 2 s2.2 (a)(ii)   | Yes                          |
| 5                   | 5           | Attachment 3 to Document 2                   | 22 Jun 2020 | Partial release | Sch 2 s2.2 (a)(ii)   | Yes                          |
| 6                   | 6           | Attachment 4 to Document 2                   | 22 Jun 2020 | Partial release | Sch 2 s2.2 (a)(ii)   | Yes                          |
| 7                   | 7           | Attachment 5 to Document 2                   | 22 Jun 2020 | Partial release | Sch 2 s2.2 (a)(ii)   | Yes                          |
| Total No<br>of Docs | ļ           |                                              | polity of   |                 |                      |                              |
| 7                   |             |                                              |             |                 |                      |                              |

| VERT. REINF'T                          | CONCRETE<br>STRENGTH |  |
|----------------------------------------|----------------------|--|
| 6N20                                   | 40MPa                |  |
| 8N24                                   | 40MPa                |  |
| 8N20                                   | 40MPa                |  |
| 6N24                                   | 40MPa                |  |
| ATIONS ON 1252 FOR<br>REQUIREMENTS     | 40MPa                |  |
| ATIONS ON 1252 FOR<br>REQUIREMENTS     | 40MPa                |  |
| N12 CLOSED STIRRUPS<br>AT 500cts       | 40MPa                |  |
| N20-330 CENTRAL                        | 32MPa                |  |
| ATIONS ON 1252 FOR<br>REQUIREMENTS     | 40MPa                |  |
| ATIONS ON 1252 FOR<br>REQUIREMENTS     | 40MPa                |  |
| N16-330 CENTRAL                        | 32MPa                |  |
| N12-330 CENTRAL                        | 32MPa                |  |
| N16-330 (30mm COVER<br>TO INSIDE FACE) | 32MPa                |  |
| N16-330 CENTRAL                        | 32MPa                |  |

| GENERAL ARRANGEMENT LEGEND |                                                                                   |  |  |  |  |  |  |
|----------------------------|-----------------------------------------------------------------------------------|--|--|--|--|--|--|
| SCALE 1:100                |                                                                                   |  |  |  |  |  |  |
| SU,                        | INDICATES COLUMN UNDER AND OVER                                                   |  |  |  |  |  |  |
| 5 35 35 VS                 | INDICATES COLUMN UNDER                                                            |  |  |  |  |  |  |
| SUI                        | : INDICATES COLUMN OVER                                                           |  |  |  |  |  |  |
| <u>2772</u>                | : INDICATES LOADBEARING WALL OR COLUMN<br>OVER - REFER TO WALL / COLUMN SCHEDULE  |  |  |  |  |  |  |
| C==3                       | : INDICATES LOADBEARING WALL OR COLUMN<br>UNDER – REFER TO WALL / COLUMN SCHEDULE |  |  |  |  |  |  |
| 100                        | : INDICATES SLAB THICKNESS OVERALL U.N.O                                          |  |  |  |  |  |  |
|                            | : INDICATES STEP IN SLAB/FLOOR                                                    |  |  |  |  |  |  |
| $\boxtimes$                | INDICATES FLOOR PENETRATION LOCATION                                              |  |  |  |  |  |  |
| MRT                        | : INDICATES DIRECTION OF TIMBER TRUSSES                                           |  |  |  |  |  |  |
| T.M.J.                     | : INDICATES DIRECTION OF TEMPORARY<br>MOVEMENT JOINT                              |  |  |  |  |  |  |
|                            | : INDICATES RIB DIRECTION OF 0.75mm<br>STRUCTURAL DECK (CONDEK/BONDEK)            |  |  |  |  |  |  |

| TRUCTION                 |                                              | Project Name and Location<br><b>PROPOSED RESIDENCE</b> |             |                   |                |         |          |  |
|--------------------------|----------------------------------------------|--------------------------------------------------------|-------------|-------------------|----------------|---------|----------|--|
| by<br>KMc<br>d By<br>DMc | Drafting Check<br>KMc<br>Design Check<br>DMc | Drawing Title LEVEL ONE MARKING PLAN                   |             |                   |                |         |          |  |
| ed                       | Approved Date                                |                                                        | 0           |                   |                |         | -        |  |
| ed Signature             |                                              | Project Number<br>171189                               | Type<br>DWG | Discipline<br>STR | Sub-Discipline | Drg No. | Rev<br>F |  |