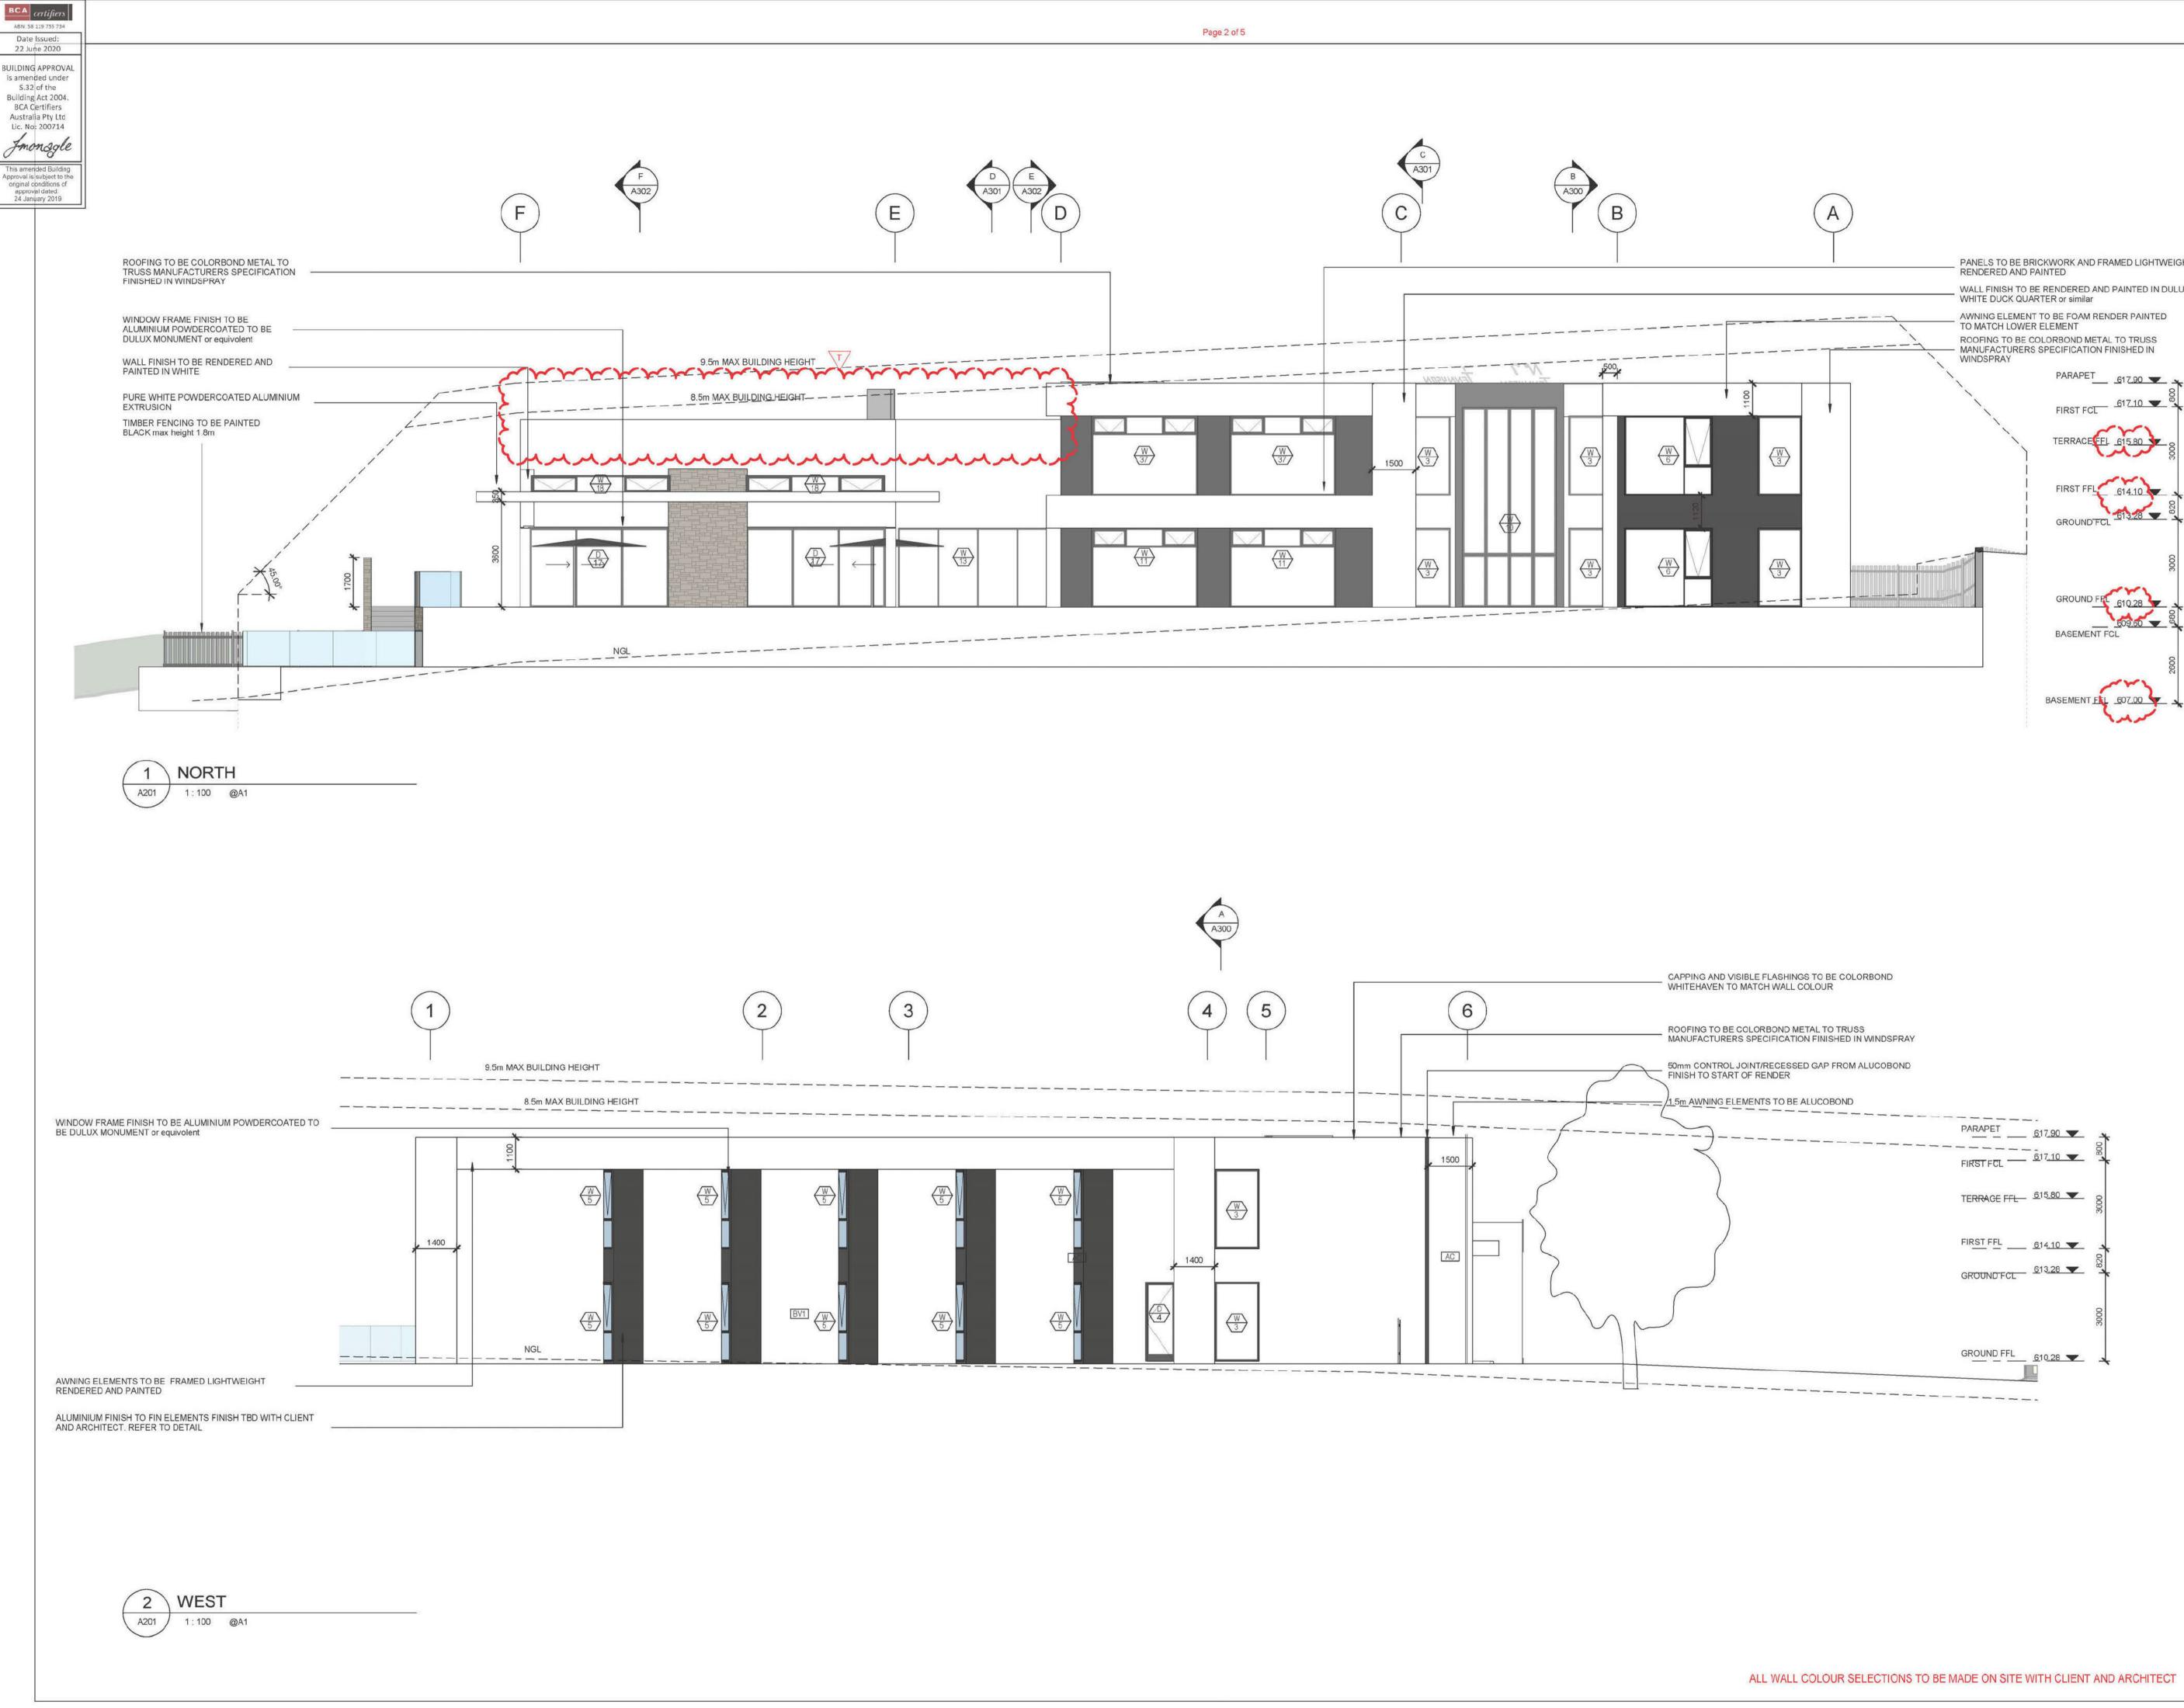

| Ref No              | Page number | Description                                  | Date        | Status          | Reason for Exemption | <b>Online Release Status</b> |
|---------------------|-------------|----------------------------------------------|-------------|-----------------|----------------------|------------------------------|
| 1                   | 1           | Identification survey                        | 14 Aug 2019 | Full release    | N/A                  | Yes                          |
| 2                   | 2           | Letter – updated structural with attachments | 22 Jun 2020 | Partial release | Sch 2 s2.2 (a)(ii)   | Yes                          |
| 3                   | 3           | Attachment 1 to Document 2                   | 22 Jun 2020 | Partial release | Sch 2 s2.2 (a)(ii)   | Yes                          |
| 4                   | 4           | Attachment 2 to Document 2                   | 22 Jun 2020 | Partial release | Sch 2 s2.2 (a)(ii)   | Yes                          |
| 5                   | 5           | Attachment 3 to Document 2                   | 22 Jun 2020 | Partial release | Sch 2 s2.2 (a)(ii)   | Yes                          |
| 6                   | 6           | Attachment 4 to Document 2                   | 22 Jun 2020 | Partial release | Sch 2 s2.2 (a)(ii)   | Yes                          |
| 7                   | 7           | Attachment 5 to Document 2                   | 22 Jun 2020 | Partial release | Sch 2 s2.2 (a)(ii)   | Yes                          |
| Total No<br>of Docs | ļ           |                                              | polity of   |                 |                      |                              |
| 7                   |             |                                              |             |                 |                      |                              |

Attached are the amended plans for your project at the above address. A copy has been forwarded to the Construction Occupations Registrar in accordance with sub-section 33 (3) of the Building Act.

The plans registered by BCA Certifiers as No. 00000873 have been assessed and approved subject to compliance with the Deemed-to-Satisfy Provisions of the Housing Provisions of the Building Code of Australia. This amended plan approval contains drawing numbered 1 of 5.

DO NOT SCALE THIS DRAWING

-

|    | NELS TO BE BRICKWORK AND FRAMED LIGHTWEIGHT                                               |
|----|-------------------------------------------------------------------------------------------|
|    | ALL FINISH TO BE RENDERED AND PAINTED IN DULUX                                            |
|    | VNING ELEMENT TO BE FOAM RENDER PAINTED                                                   |
| MA | OFING TO BE COLORBOND METAL TO TRUSS<br>INUFACTURERS SPECIFICATION FINISHED IN<br>NDSPRAY |
|    | PARAPET617.90                                                                             |
|    | FIRST FCE 617.10                                                                          |
|    | TERRACE                                                                                   |
|    | FIRST FFL 614.10                                                                          |
|    | GROUND FCL                                                                                |
|    | 8                                                                                         |
|    | GROUND FFL 610.28                                                                         |
|    | BASEMENT FCL                                                                              |
|    | 5600                                                                                      |
|    | m                                                                                         |