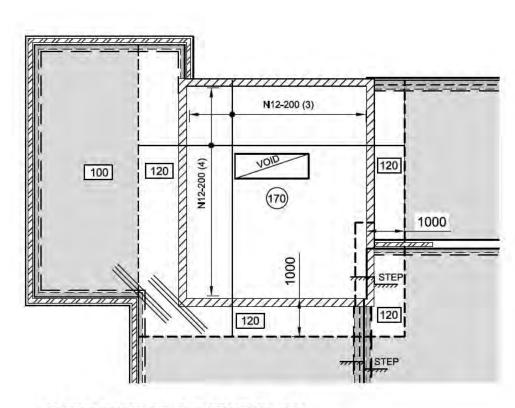

N OVER

SC1(0)

**DENOTES ST** 

**DENOTES ST** 

Adam Davidson License No. 2010141 Alterations and additions including carport Issue Date 6/09/2017 NCC Construction Type n/a

**BUILDING APPROVAL** 

Issued under \$28 of the Building

NOTE: DO NOT SCALE OFF DRAWINGS, REFER TO 15.06.17 SSUED FOR BA All rights reserved, These drawings, plans and specifications and the copyright are the property of ANH or copied wholly or in part without the written



Suite 4, 28 Collie St Fyshwick ACT (HIA Building E. Info@anh.net.au www.anh.net.au

IGINAL SIZE: PROPOSED ADDITION S000 BLOCK SECTION FORREST FOR DARREN ROBERTSON 17-231 A3 A.N.H 10.06.2017 **GENERAL NOTES** 1;100





# BUILDING APPROVAL - Alterations and additions including carport - BA DWG Page 26 of 29



# **BOTTOM REINFORCEMENT PLAN**





# TOP REINFORCEMENT PLAN



COPYRIGHT
All rights reserved.
These drawings, plans and specifications and the copyright are the property of ANH
Consultants and must not be used, reproduced or copied wholly or in part without the written

# T (02) 6100 0414 M. 0407 777 877

# Suite 4, 28 Coille St Fyshwick ACT (HIA Building)

# PROPOSED ADDITION BLOCK: SECTION FORREST FOR DARREN ROBERTSON

**TOP & BOTTOM REINFORCEMENT PLA** 

|    | JOB NUMBER:<br>17-231 | DWG NUMBER:<br>S102 | ORIGINAL SIZE | A . |
|----|-----------------------|---------------------|---------------|-----|
|    | DESIGNED BY:          | DATE:<br>10.06.2017 |               | 1   |
| AN | DRAWN BY:<br>A.Z      | SCALE:<br>1:100     |               | /   |



TYPICAL REINFORCEMENT

A

200

300

400

500

600

700

800

600

80