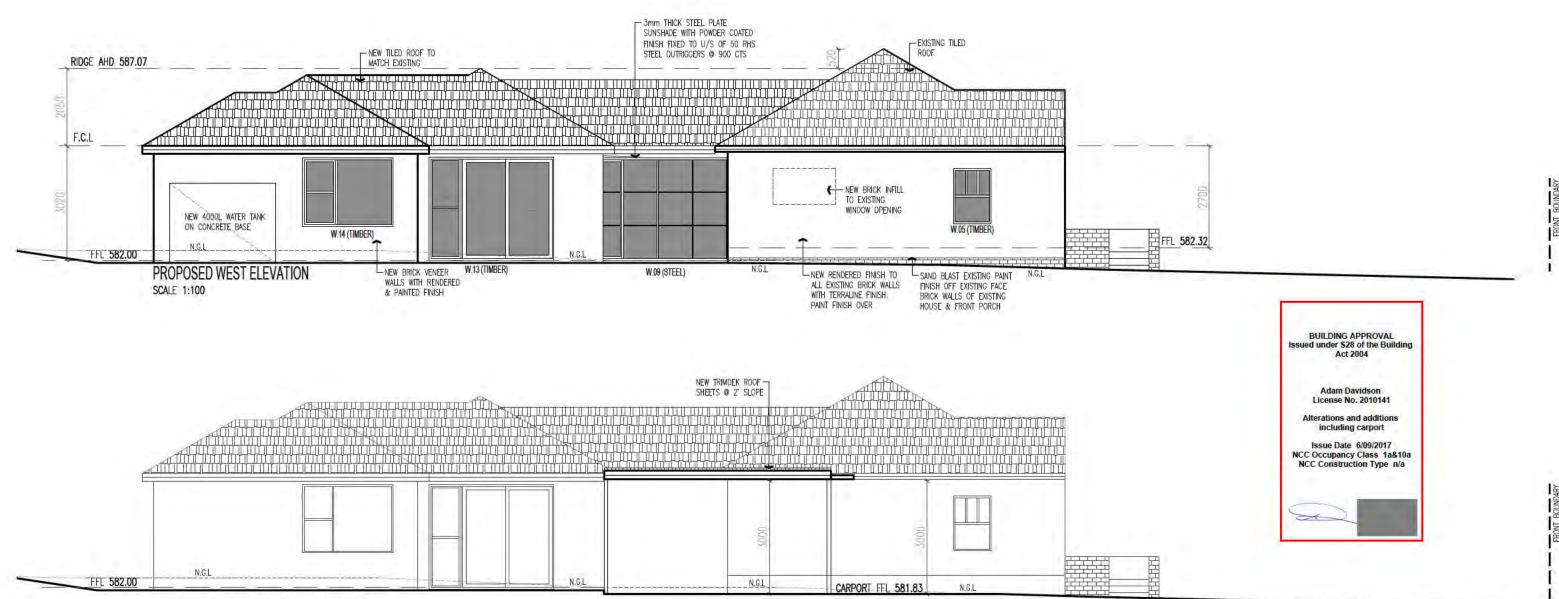

NG MOUNTED HEATSTRIP 'CHH3200A' ELECTRIC CAFE HEATE CH WITH WALL MOUNTED SWITCH & HAND REMOTE CONTROLLER.

EXX SELECTED KITCHEN EXHAUST FAN DUCTED THRU INTO ROOF "SPACE, SUPPLIED BY OWNERS & INSTALLED BY BUILDER.

DSL SELECTED STAIR LIGHT RECESSED INTO WALL AT 300 A.F.L.

SELECTED LED UP-LIGHTER RECESSED INTO FLOOR.

GATE BESIDE THE FRONT PORCH

STREET ADDRESS FORREST ACT

BLOCK\_SECTION FORREST ACT

Sch 2 2.2(a)(ii

30.08.17

DRAWING A.12

SCALE

1:100



TEL 6162 2050 www.paultilsearchitects.com.au DRAWING TITLE MOB 0410 123 410 paul@ptarchitects.com.au 6 / 25 BENTHAM ST YARRALUMLA ACT 2600

# BUILDING APPROVAL - Alterations and additions including carport - BA DWG Page 13 of 29











SCALE

# BUILDING APPROVAL - Alterations and additions including carport - BA DWG Page 14 of 29





PROPOSED WEST ELEVATION - CARPORT SCALE 1:100

# BUILDING APPROVAL - Alterations and additions including carport - BA DWG Page 15 of 29





TEL 6162 2050 www.paultilsearchitects.com.au MOB 0410 123 410 paul@ptarchitects.com.au 6 / 25 BENTHAM ST YARRALUMLA ACT 2600

DRAWING TITLE





Sch 2 2.2(a)(ii)

DATE 30.08.17 SCALE

# BUILDING APPROVAL - Alterations and additions including carport - BA DWG Page 16 of 29



EXISTING EAST ELEVATION SCALE 1:100







# BUILDING APPROVAL - Alterations and additions including carport - BA DWG Page 17 of 29



SCALE



PROPOSED SECTION 3-3 SCALE 1:100



**BUILDING APPROVAL** 

SCALE

# BUILDING APPROVAL - Alterations and additions including carport - BA DWG Page 19 of 29





# BUILDING APPROVAL - Alterations and additions including carport - BA DWG P