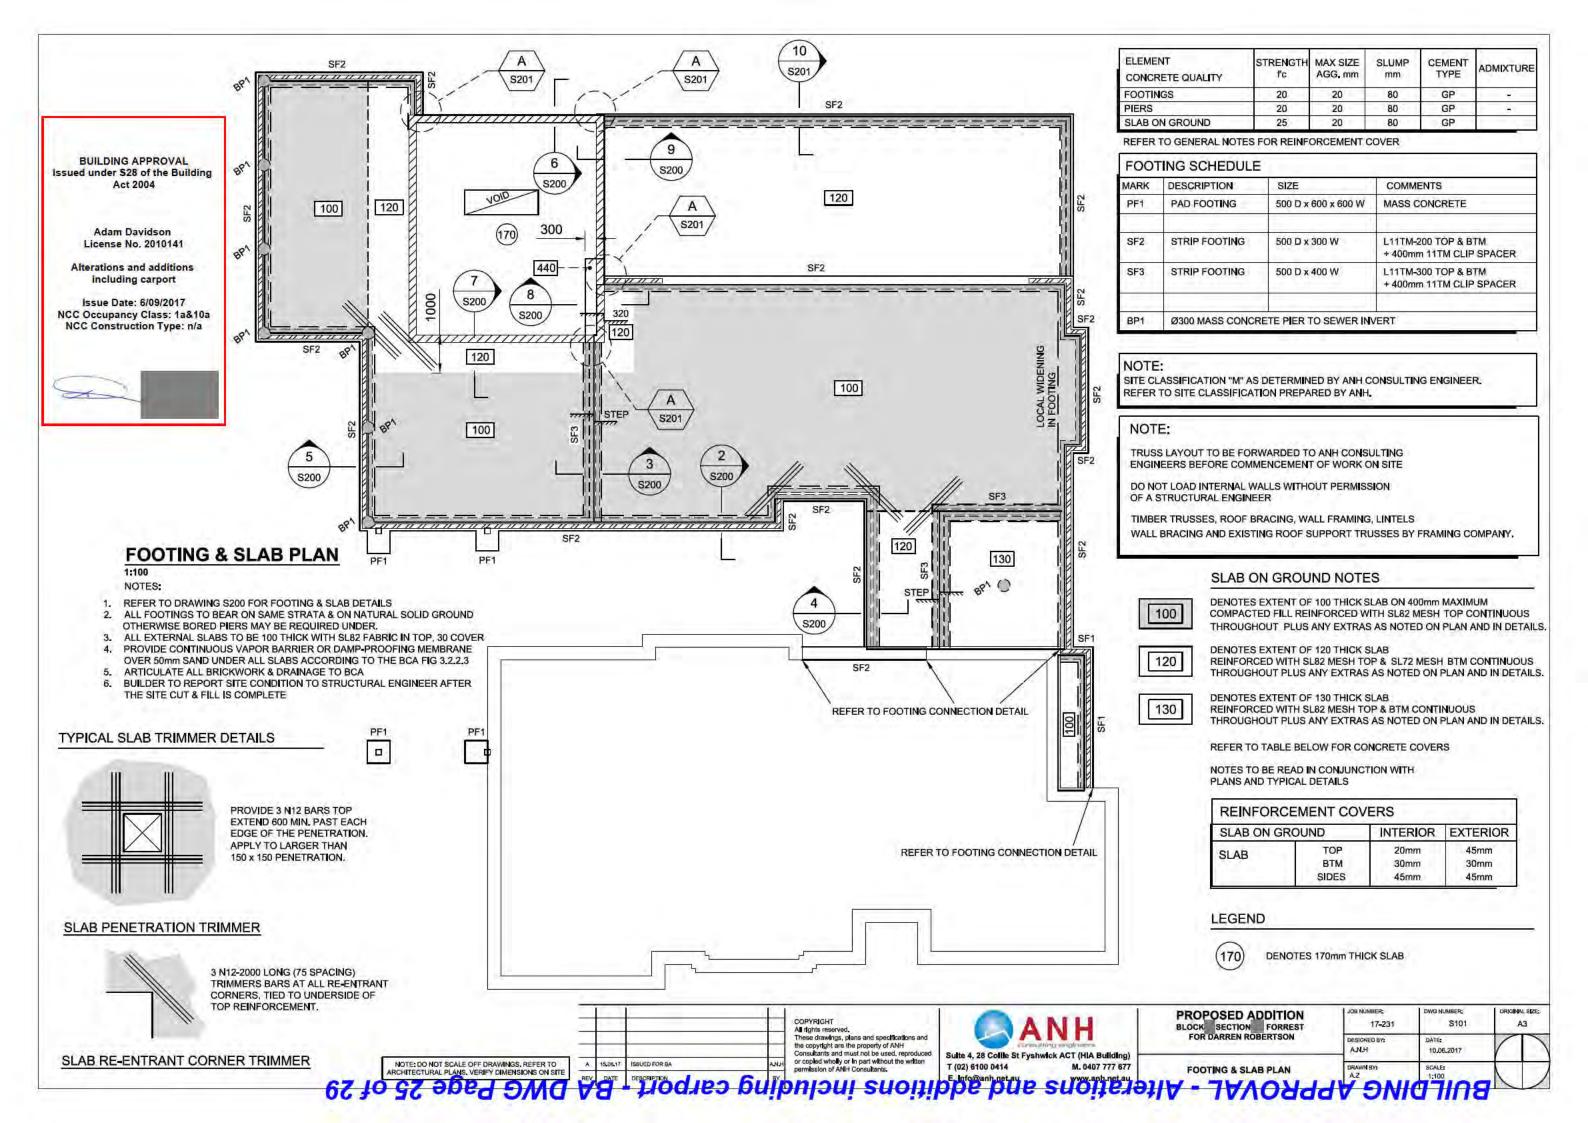

-------------|---------------|-------------------------------------------------|
| SF1  | STRIP FOOTING | 500 D x 400 W | L11TM-300 TOP & BTM<br>+ 400mm 11TM CLIP SPACER |

SITE CLASSIFICATION "M" AS DETERMINED BY ANH CONSULTING ENGINEER.

DENOTES EXTENT OF 100 THICK SLAB ON 400mm MAXIMUM COMPACTED FILL REINFORCED WITH SL82 MESH TOP CONTINUOUS THROUGHOUT PLUS ANY EXTRAS AS NOTED ON PLAN AND IN DETAILS.

REFER TO TABLE BELOW FOR CONCRETE COVERS

| REINFOR   | CEMENT CO           | VERS                 |                      |
|-----------|---------------------|----------------------|----------------------|
| SLAB ON G | ROUND               | INTERIOR             | EXTERIOR             |
| SLAB      | TOP<br>BTM<br>SIDES | 20mm<br>30mm<br>45mm | 45mm<br>30mm<br>45mm |

S100

10.06.2017

A3





#### BOTTOM REINFORCEMENT PLAN



#### REINFORCEMENT NOTES

- R1. ALL SLABS TO BE REINFORCED AS NOTED ON PLAN U.N.O. IN DETAILS.
- R2. FOR REINFORCEMENT TO HOBS, STAIRS, ETC REFER TO DETAILS.
- R3. REINFORCEMENT CROSSING PENETRATIONS IS TO BE DISPLACED, NOT CUT.
- R4. BAR TAG NOTATION:



ALL SLAB REINFORCEMENT TO BE LAID IN SEQUENCE INDICATED BELOW:

- LAID FIRST N12-250(1)
- LAID SECOND N12-250(2)
   LAID THIRD N12-250(3)
- LAID FOURTH N12-250(4)

| REINFORCEMENT COVERS |                     |                      |                      |  |  |  |  |
|----------------------|---------------------|----------------------|----------------------|--|--|--|--|
|                      |                     | INTERNAL             | EXTERNAL             |  |  |  |  |
| SLAB                 | TO