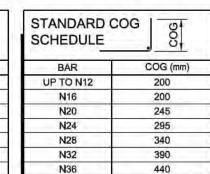

| SLAB                 | TOP<br>BTM<br>SIDES | 20mm<br>30mm<br>45mm | 45mm<br>30mm<br>45mm |  |  |  |  |



### TOP REINFORCEMENT PLAN

EFER TO A 1508.17 ISSUED FOR BA ANH

COPYRIGHT
All rights reserved.
These drawings, plans and specifications and the copyright are the property of ANH
Consultants and must not be used, reproduced or copied wholly or in part without the written provided on a ANH consultants.



В

CRANK BARS

SLAB REO EXTENDING INTO BEAM

WET AREA SETDOWN

TYPICAL REINFORCEMENT

A

200

300

400

500

600

700

800

В

600

800

1000

1200

1400

1600

1800

BAR LAP AT STEPS

BAR DIA.

N12

N16

N20

N24

N28

N32

N36

#### SLAB REINFORCEMENT MIN. SPLICE SCHEDULE BAR LAP (mm) UP TO N12 480 N16 640 N20 800 N24 960 N28 1120 N32 1280

N36

TOP OF SLAB STEP

TOP OF SLAB STEP



**BOTTOM OF SLAB STEP** 

воттом

| BLOCK | SECTION   | FORREST |
|-------|-----------|---------|
| FOR   | DARREN RO | BERTSON |

1440

|   | JOB NUMBER: 17-231    | DWG NUMBER;<br>S102 | ORIGINAL SIZE |  |
|---|-----------------------|---------------------|---------------|--|
|   | DESIGNED BY:<br>A.N.H | DATE:<br>10.06.2017 |               |  |
| V | DRAWN BY:<br>A.Z      | SCALE:<br>1:100     |               |  |

NOTE: DO NOT SCALE OFF DRAWINGS, REFER TO A 15,08,17 ISSUED FOR BA ANH CONSULTAND PLANS, VERIFY DIMENSIONS ON SITE OF SCALE OFF DRAWINGS, REFER TO A 15,08,17 ISSUED FOR BA ANH CONSultants.

A 15,08,17 ISSUED FOR BA ANH CONSultants.

TOP & BOTTOM REINFORCEMENT PLAN DRAWN BY: AZ 11,100 PANH CONSultants.

TOP & BOTTOM REINFORCEMENT PLAN DRAWN BY: AZ 11,100 PANH CONSultants.

T