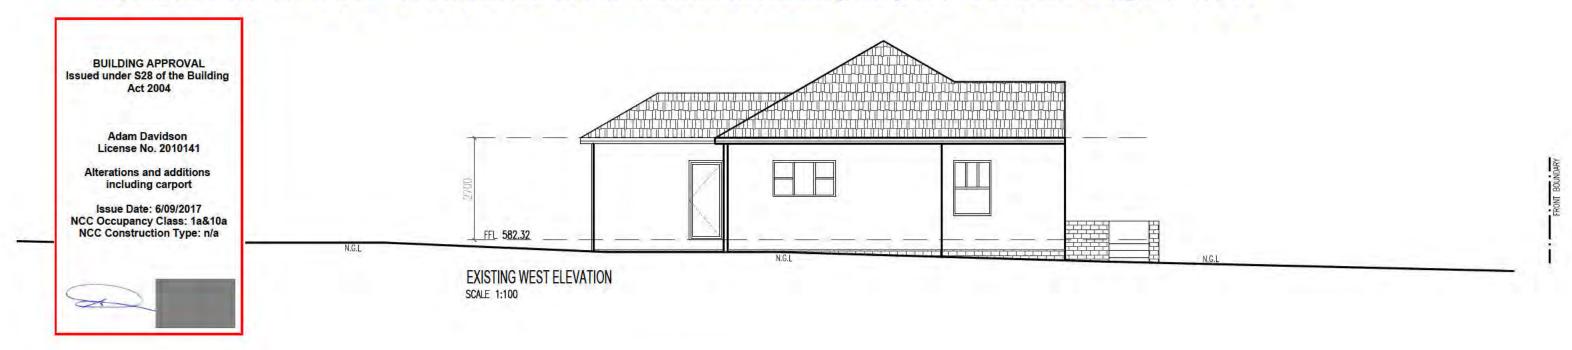

LL FRAMING, LINTELS WALL BRACING AND EXISTING ROOF SUPPORT TRUSSES BY FRAMING COMPANY.

#### NOTE:

ARCHITECT/ BUILDER TO CHECK THE CLEARANCE. LEVELS AND LAYOUT OF STRUCTURAL STEEL MEMBERS BEFORE COMMENCEMENT ON SITE

## NOTE:

- 1- DO NOT DEMOLISH LOAD BEARING WALLS BEFORE CONTACTING OUR OFFICE.
- 2- BUILDER CAN ENGAGE OUR OFFICE FOR ALTERNATIVE SUPPORT STRUCTURE.

# NOTE:

PROVIDE PRYDA FASCIA SUPPORT AT EACH RAFTER WHERE R1 IS SUPPORTED

# ROOF SUPPORT STRUCTURE

NOTE:

ALL LVL BEAMS ARE ASSUMED WEATHER PROTECTED. ADVISE OUR OFFICE OTHERWISE









# BUILDING APPROVAL - Alterations and additions including carport - BA DWG Page 13 of 29





NCC Occupancy Class: 1a&10a NCC Construction Type: n/a

# BUILDING APPROVAL - Alterations and additions including carport - BA DWG Page 14 of 29







PROPOSED WEST ELEVATION - CARPORT SCALE 1:100

# BUILDING APPROVAL - Alterations and additions including carport - BA DWG Page 15 of 29



BUILDING APPROVAL Issued under S28 of the Building Act 2004

> Adam Davidson License No. 2010141

Alterations and additions including carport

Issue Date: 6/09/2017 NCC Occupancy Class: 1a&10a NCC Construction Type: n/a





PROPOSED NORTH ELEVATION SCALE 1:100

# BUILDING APPROVAL - Alterations and additions including carport - BA DWG Page 16 of 29



SCALE 1:100

# BUILDING APPROVAL - Alterations and additions including carport - BA DWG Page 17 of 29



TEL 6162 2050 www.paultilsearchitects.com.au MOB 0410 123 410 paul@ptarchitects.com.au G/25 BENTHAM ST YARRALUMLA ACT 2600

DRAWING TITLE

STREET ADDRESS
FORREST ACT

BLOCK/SECTION BLOCK SECTION