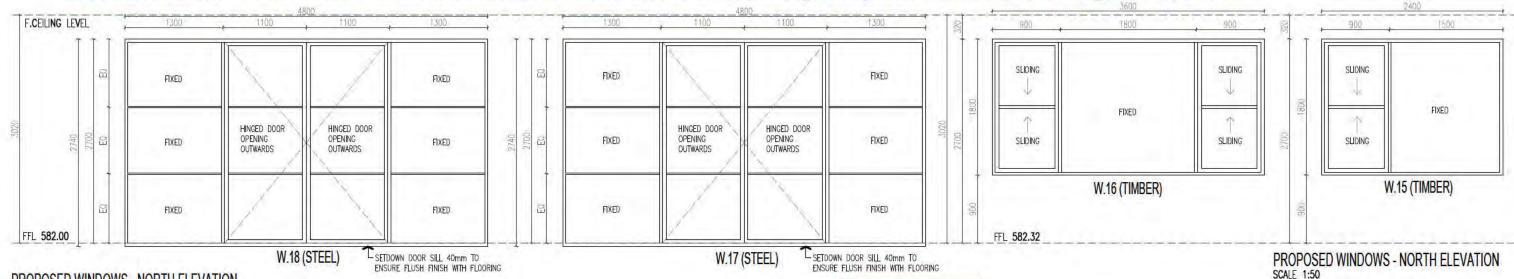

COLOUR PAINTED FINISH INSIDE & OUT.

# STEEL FRAMED

- STEEL FRAMED WINDOWS, HINGED FRENCH DOORS & BI-FOLD DOORS TO HAVE POWDER COATED FINISH WITH DOUBLE GLAZED PANELS. BUILDER TO CONTRACT GLAZIER SEPERATELY TO DOUBLE GLAZE ALL STEEL FRAMED WINDOWS. NO FLYWIRE SCREENS TO WINDOWS OR DOORS. SUPPLIER - WINDOWS OF THE WORLD. MELBOURNE TEL: 03 5976 2638.

## CEDAR TIMBER WINDOW VALUES

FIXED GLAZED WINDOW

U-VALUE: 3.0 SHGC: 0.61

AWNING WINDOW

U-VALUE: 2.4 SHGC: 0.45

DOUBLE HUNG WINDOW

U-VALUE: 2.5 SHGC: 0.49

HINGED EXTERNAL DOOR

U-VALUE: 3.0 SHGC: 0.61

SLIDING GLAZED DOOR

U-VALUE: 3.0 SHGC: 0.61

STEEL FRAMED WINDOW/DOOR VALUES
ALL STEEL FRAME WINDOWS & DOORS

U-VALUE: 2.5 SHGC: 0.67





SCALE

# BUILDING APPROVAL - Alterations and additions including carport - BA DWG Page 22 of 29



PROPOSED WINDOWS - NORTH ELEVATION

SLIDING

SLIDING

SLIDING

W.07 (TIMBER)

REPLACE INTO
EXISTING CAVITY

W.08 (TIMBER)

REPLACE INTO
EXISTING CAVITY

W.08 (TIMBER)

REPLACE INTO
EXISTING CAVITY

BUILDING APPROVAL
Issued under \$28 of the Building
Act 2004

Adam Davidson
License No. 2010141

Alterations and additions
including carport
Issue Date 6/09/2017
NCC Occupancy Class 1a&10a
NCC Construction Type n/a

PROPOSED WINDOWS - NORTH ELEVATION SCALE 1:50



# BUILDING APPROVAL - Alterations and additions including carport - BA DWG Page 23 of 29

# **BLOCK: 9 SECTION 23, FORREST**

#### **GENERAL NOTES**

- G1 These drawings shall be read in conjunction with other consultants' drawings and specifications and with other such written instructions as may be issued during the course of the C