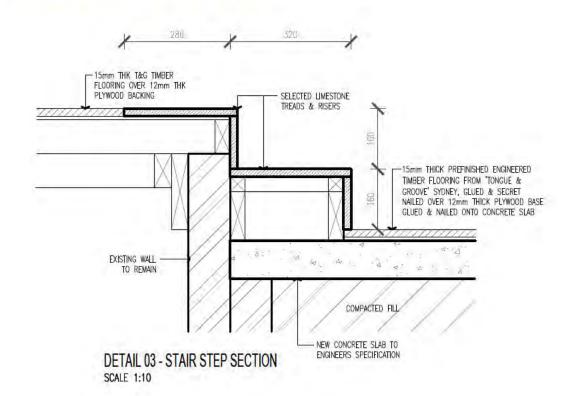

Occupancy Class: 1a&10a NCC Construction Type: n/a





PROPOSED NORTH ELEVATION SCALE 1:100

# BUILDING APPROVAL - Alterations and additions including carport - BA DWG Page 16 of 29



SCALE 1:100

# BUILDING APPROVAL - Alterations and additions including carport - BA DWG Page 17 of 29



TEL 6162 2050 www.paultilsearchitects.com.au MOB 0410 123 410 paul@ptarchitects.com.au G/25 BENTHAM ST YARRALUMLA ACT 2600

DRAWING TITLE

STREET ADDRESS
FORREST ACT

BLOCK/SECTION BLOCK SECTION FORREST ACT Sch 2 2.2(a)(ii)

30.08.17

scale drawing no. A.17



PROPOSED SECTION 3-3 SCALE 1:100



BUILDING APPROVAL

SCALE

# BUILDING APPROVAL - Alterations and additions including carport - BA DWG Page 19 of 29





# BUILDING APPROVAL - Alterations and additions including carport - BA DWG Page 20 of 29









1:10

# BUILDING APPROVAL - Alterations and additions including carport - BA DWG Page 21 of 29



F.CEILING LEVEL SLIDING FIXED FIXED FIXED FJXED FIXED SLIDING FIXED SLIDING SLIDING FIXED FIXED FIXED FIXED SLIDING W.05 (TIMBER) SLIDING W.14 (TIMBER) REPLACE INTO EXISTING CAVITY FIXED FIXED FIXED FIXED FFL 582.00 SETDOWN SLIDING DOOR 40mm TO W.09 (STEEL) PROPOSED WINDOWS - WEST ELEVATION ENSURE FLUSH FINISH WITH FLOORING SCALE 1:50



## WINDOW / DOOR NOTES

 ALL EXISTING WINDOWS TO BE REPLACED. NEW WINDOWS TO BE EITHER STEEL FRAMED, CEDAR FRAMED OR ALUMINIUM FRAMED WINDOWS WITH DOUBLED GLAZED PANELS.

# TIMBER FRAMED

- TIMBER WINDOWS & GLAZED SLIDING DOORS TO BE CEDAR FRAMED WITH WITH DOUBLE GLAZED PANELS WITH MINIMUM 12mm AIR SPACE. SLIDING DOORS TO HAVE VERTICAL SATIN CHROME PULL