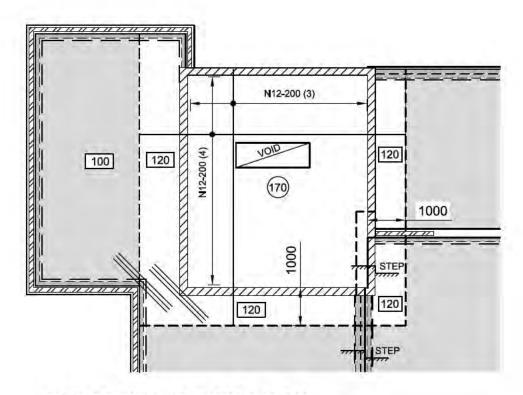

TO BE REINFORCED AS NOTED ON PLAN U.N.O. IN DETAILS.
- R2. FOR REINFORCEMENT TO HOBS, STAIRS, ETC REFER TO DETAILS.
- R3. REINFORCEMENT CROSSING PENETRATIONS IS TO BE DISPLACED, NOT CUT.
- R4. BAR TAG NOTATION:



ALL SLAB REINFORCEMENT TO BE LAID IN SEQUENCE INDICATED BELOW:

- LAID FIRST N12-250(1)
- LAID SECOND N12-250(2)
   LAID THIRD N12-250(3)
- LAID FOURTH N12-250(4)

| REINFORCEMENT COVERS |                     |                      |                      |  |  |  |  |
|----------------------|---------------------|----------------------|----------------------|--|--|--|--|
|                      |                     | INTERNAL             | EXTERNAL             |  |  |  |  |
| SLAB                 | TOP<br>BTM<br>SIDES | 20mm<br>30mm<br>45mm | 45mm<br>30mm<br>45mm |  |  |  |  |



### TOP REINFORCEMENT PLAN

EFER TO A 1508.17 ISSUED FOR BA ANH

COPYRIGHT
All rights reserved.
These drawings, plans and specifications and the copyright are the property of ANH
Consultants and must not be used, reproduced or copied wholly or in part without the written provided on a ANH consultants.



В

CRANK BARS

SLAB REO EXTENDING INTO BEAM

WET AREA SETDOWN

TYPICAL REINFORCEMENT

A

200

300

400

500

600

700

800

В

600

800

1000

1200

1400

1600

1800

BAR LAP AT STEPS

BAR DIA.

N12

N16

N20

N24

N28

N32

N36

#### SLAB REINFORCEMENT MIN. SPLICE SCHEDULE BAR LAP (mm) UP TO N12 480 N16 640 N20 800 N24 960 N28 1120 N32 1280

N36

TOP OF SLAB STEP

TOP OF SLAB STEP



**BOTTOM OF SLAB STEP** 

воттом

| BLOCK | SECTION   | FORREST |
|-------|-----------|---------|
| FOR