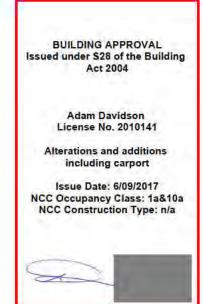

-------------------------------------------|
| SF1  | STRIP FOOTING | 500 D x 400 W | L11TM-300 TOP & BTM<br>+ 400mm 11TM CLIP SPACER |

SITE CLASSIFICATION "M" AS DETERMINED BY ANH CONSULTING ENGINEER.

DENOTES EXTENT OF 100 THICK SLAB ON 400mm MAXIMUM COMPACTED FILL REINFORCED WITH SL82 MESH TOP CONTINUOUS THROUGHOUT PLUS ANY EXTRAS AS NOTED ON PLAN AND IN DETAILS.

REFER TO TABLE BELOW FOR CONCRETE COVERS

| REINFOR   | CEMENT CO           | VERS                 |                      |
|-----------|---------------------|----------------------|----------------------|
| SLAB ON G | ROUND               | INTERIOR             | EXTERIOR             |
| SLAB      | TOP<br>BTM<br>SIDES | 20mm<br>30mm<br>45mm | 45mm<br>30mm<br>45mm |

S100

10.06.2017

A3





#### BOTTOM REINFORCEMENT PLAN



#### REINFORCEMENT NOTES

- R1. ALL SLABS TO BE REINFORCED AS NOTED ON PLAN U.N.O. IN DETAILS.
- R2. FOR REINFORCEMENT TO HOBS, STAIRS, ETC REFER TO DETAILS.
- R3. REINFORCEMENT CROSSING PENETRATIONS IS TO BE DISPLACED, NOT CUT.
- R4. BAR TAG NOTATION:



ALL SLAB REINFORCEMENT TO BE LAID IN SEQUENCE INDICATED BELOW:

- LAID FIRST N12-250(1)
- LAID SECOND N12-250(2)
   LAID THIRD N12-250(3)
- LAID FOURTH N12-250(4)

| REINFORCEMENT COVERS |                     |                      |                      |  |  |  |  |
|----------------------|---------------------|----------------------|----------------------|--|--|--|--|
|                      |                     | INTERNAL             | EXTERNAL             |  |  |  |  |
| SLAB                 | TOP<br>BTM<br>SIDES | 20mm<br>30mm<br>