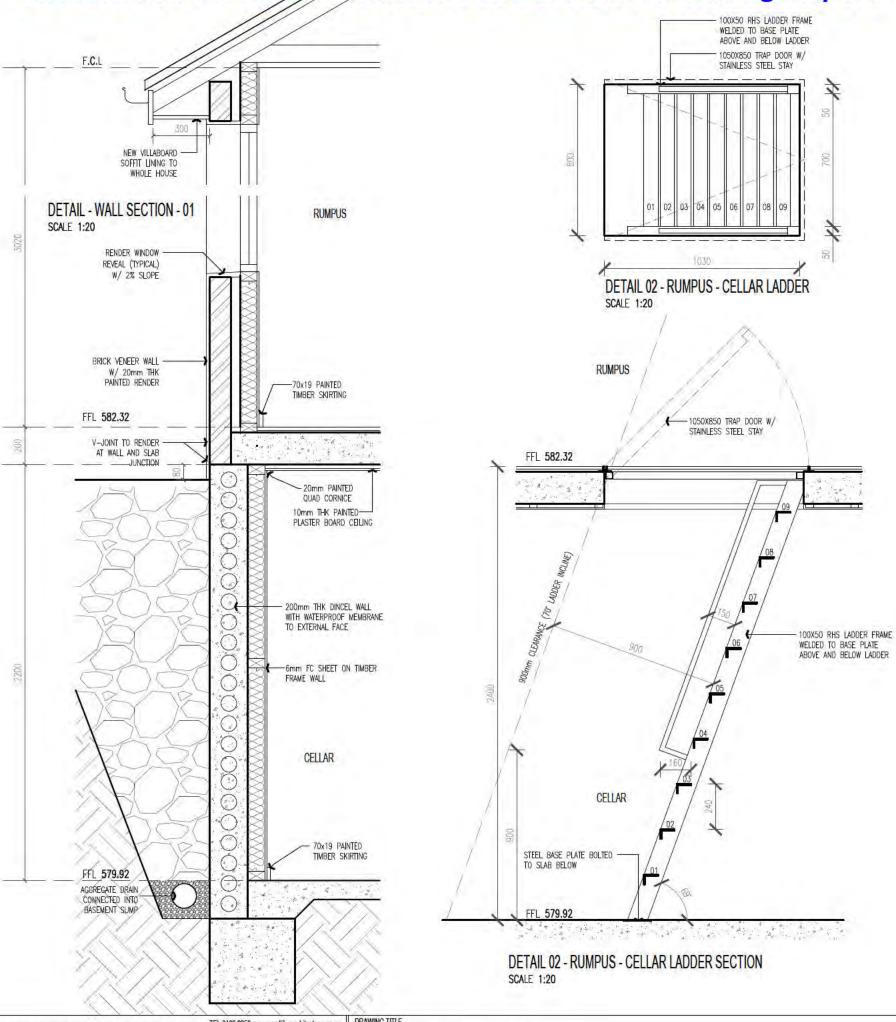

C Occupancy Class: 1a&10a NCC Construction Type: n/a





PROPOSED NORTH ELEVATION SCALE 1:100

# BUILDING APPROVAL - Alterations and additions including carport - BA DWG Page 16 of 29



SCALE 1:100

# BUILDING APPROVAL - Alterations and additions including carport - BA DWG Page 17 of 29



TEL 6162 2050 www.paultilsearchitects.com.au MOB 0410 123 410 paul@ptarchitects.com.au G/25 BENTHAM ST YARRALUMLA ACT 2600

DRAWING TITLE

STREET ADDRESS
FORREST ACT

BLOCK/SECTION BLOCK SECTION FORREST ACT Sch 2 2.2(a)(ii)

30.08.17

scale drawing no. A.17



PROPOSED SECTION 3-3 SCALE 1:100



BUILDING APPROVAL

SCALE

# BUILDING APPROVAL - Alterations and additions including carport - BA DWG Page 19 of 29





# BUILDING APPROVAL - Alterations and additions including carport - BA DWG Page 20 of 29









1:10

# BUILDING APPROVAL - Alterations and additions including carport - BA DWG Page 21 of 29



F.CEILING LEVEL SLIDING FIXED FIXED FIXED FJXED FIXED SLIDING FIXED SLIDING SLIDING FIXED FIXED FIXED FIXED SLIDING W.05 (TIMBER) SLIDING W.14 (TIMBER) REPLACE INTO EXISTING CAVITY FIXED FIXED FIXED FIXED FFL 582.00 SETDOWN SLIDING DOOR 40mm TO W.09 (STEEL) PROPOSED WINDOWS - WEST ELEVATION ENSURE FLUSH FINISH WITH FLOORING SCALE 1:50



## WINDOW / DOOR NOTES

 ALL EXISTING WINDOWS TO BE REPLACED. NEW WINDOWS TO BE EITHER STEEL FRAMED, CEDAR FRAMED OR ALUMINIUM FRAMED WINDOWS WITH DOUBLED GLAZED PANELS.

# TIMBER FRAMED

- TIMBER WINDOWS & GLAZED SLIDING DOORS TO BE CEDAR FRAMED WITH WITH DOUBLE GLAZED PANELS WITH MINIMUM 12mm AIR SPACE. SLIDING DOORS TO HAVE VERTICAL SATIN CHROME PUL