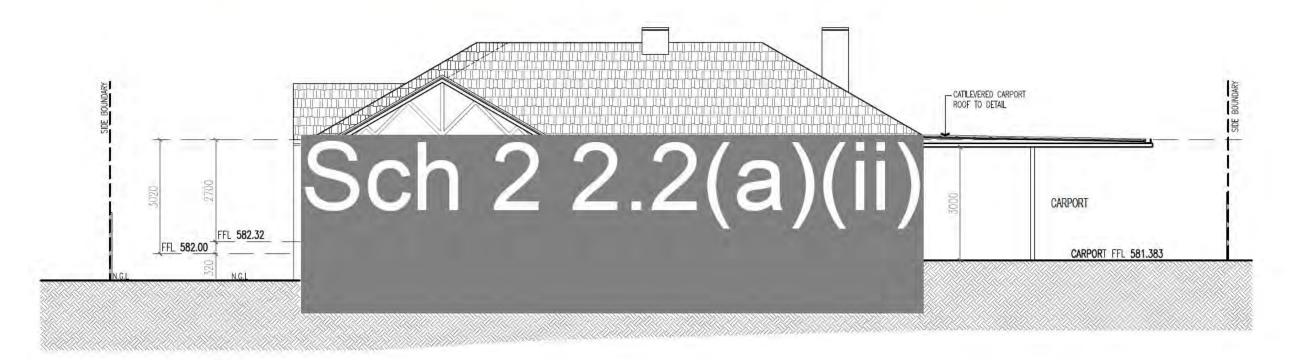

APPROVAL - Alterations and additions including carport - BA DWG Page 15 of 29



BUILDING APPROVAL Issued under S28 of the Building Act 2004

> Adam Davidson License No. 2010141

Alterations and additions including carport

Issue Date: 6/09/2017 NCC Occupancy Class: 1a&10a NCC Construction Type: n/a





PROPOSED NORTH ELEVATION SCALE 1:100

# BUILDING APPROVAL - Alterations and additions including carport - BA DWG Page 16 of 29



SCALE 1:100

# BUILDING APPROVAL - Alterations and additions including carport - BA DWG Page 17 of 29



TEL 6162 2050 www.paultilsearchitects.com.au MOB 0410 123 410 paul@ptarchitects.com.au G/25 BENTHAM ST YARRALUMLA ACT 2600

DRAWING TITLE

STREET ADDRESS
FORREST ACT

BLOCK/SECTION BLOCK SECTION FORREST ACT Sch 2 2.2(a)(ii)

30.08.17

scale drawing no. A.17



PROPOSED SECTION 3-3 SCALE 1:100



BUILDING APPROVAL

SCALE

# BUILDING APPROVAL - Alterations and additions including carport - BA DWG Page 19 of 29





# BUILDING APPROVAL - Alterations and additions including carport - BA DWG Page 20 of 29









1:10

# BUILDING APPROVAL - Alterations and additions including carport - BA DWG Page 21 of 29



F.CEILING LEVEL SLIDING FIXED FIXED FIXED FJXED FIXED SLIDING FIXED SLIDING SLIDING FIXED FIXED FIXED FIXED SLIDING W.05 (TIMBER) SLIDING W.14 (TIMBER) REPLACE INTO EXISTING CAVITY FIXED FIXED FIXED FIXED FFL 582.00 SETDOWN SLIDING DOOR 40mm TO W.09 (STEEL) PROPOSED WINDOWS - WEST ELEVATION ENSURE FLUSH FINISH WITH FLOORING SCALE 1:50



## WINDOW / DOOR NOTES

 ALL EXISTING WINDOWS TO BE REPLACED. NEW WINDOWS TO BE EITHER STEEL FRAMED, CEDAR