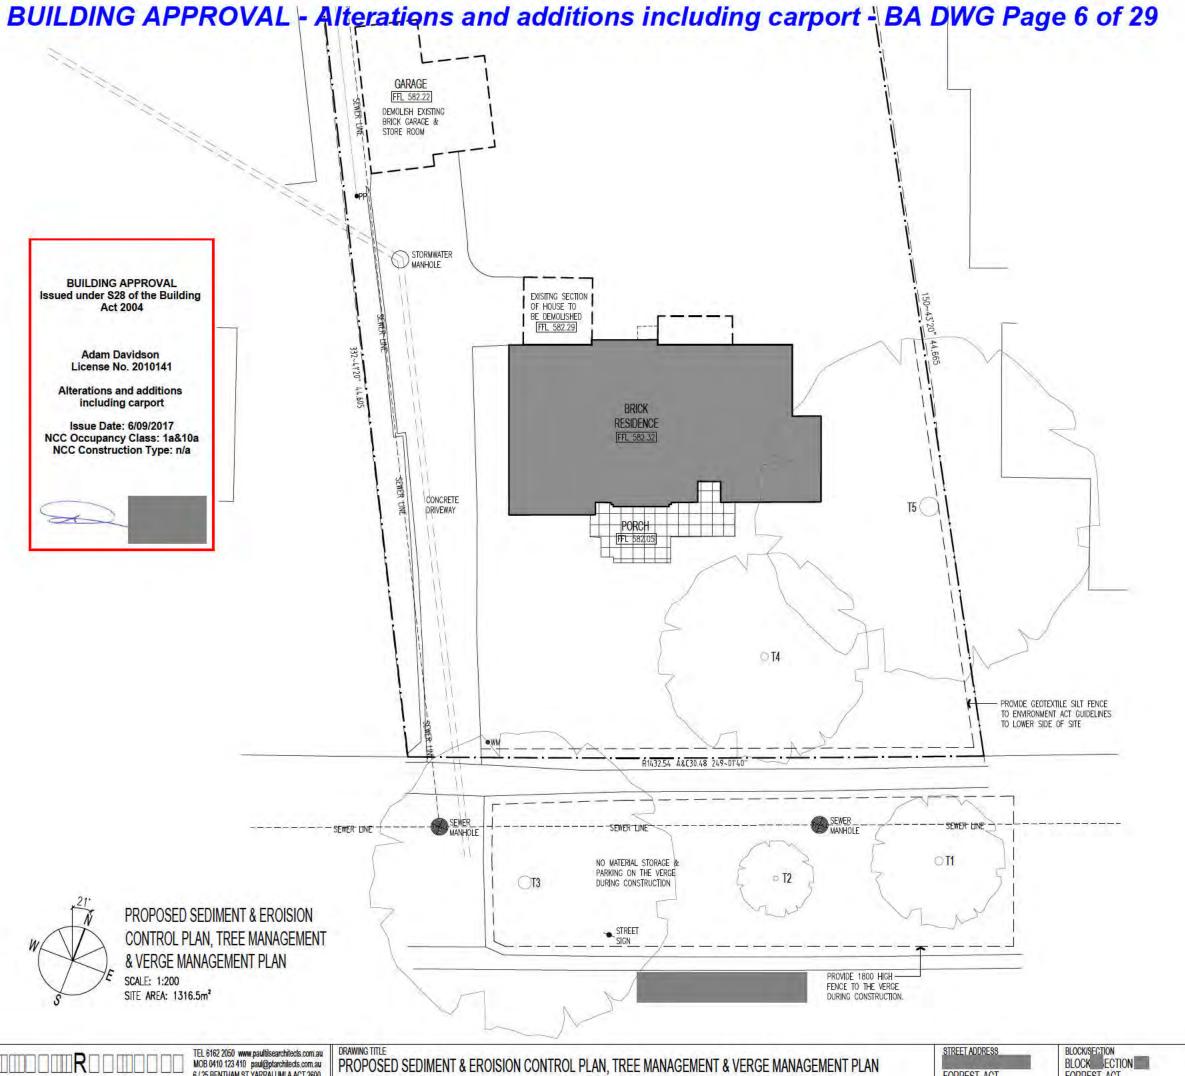

BRICK RESIDENCE FFL 582.32 EXISTING SINGLE STOREY HOUSE TO BE RETAINED CONCRETE T5 ( DRIVEWAY PORCH **EXISTING SITE PLAN** SCALE: 1:200 SITE AREA: 1316.5m2 EXISTING FLOOR AREA: 153.3m2 GARAGE: 39m<sup>2</sup> TOTAL: 192.3m2 OT4 R1432.54 A&C30.48 249~01'40" SEWER\_ MANHOLE OTI o T2 **T3** TEL 6162 2050 www.paulitisearchitects.com.au MOB 0410 123 410 paul@ptarchitects.com.au 6 / 25 BENTHAM ST YARRALUMLA ACT 2600 BLOCK/SECTION BLOCK SECTION FORREST ACT SCALE 1:200 STREET ADDRESS CHENT Sch 2 2.2(a)(ii) DRAWING NO. A.03 30.08.17



**BUILDING APPROVAL** Issued under S28 of the Building Act 2004

> Adam Davidson License No. 2010141

Alterations and additions including carport

Issue Date: 6/09/2017 NCC Occupancy Class: 1a&10a NCC Construction Type: n/a







**EXISTING ROOF PLAN** SCALE 1:100



MOB 0410 123 410 paul@ptarchitects.com.au 6 / 25 BENTHAM ST YARRALUMLA ACT 2600

SCALE

1:200

#### **DEMOLITION NOTES**

#### UTILITIE

- ALL NETWORK INFRASTRUCTURE ON OR IMMEDIATELY ADJACENT THE SITE HAS BEEN IDENTIFIED ON THE UTILITIES PLAN
- ALL POTENTIALLY DANGEROUS SUBSTANCES AND CONDITIONS (ASSOCIATED
- WITH OR RESULTING FROM THE DEMOLITION PROCESS) THAT MAY CONSTITUTE A RISK TO UTILITY SERVICES HAVE BEEN IDENTIFIED
- ALL REQUIRED NETWORK DISCONNECTIONS HAVE BEEN IDENTIFIED AND THE DISCONNECTION WORKS COMPLY WITH UTILITY REQUIREMENTS
- ALL WORKS ASSOCIATED WITH THE DEMOLITION COMPLY WITH AND ARE TO BE IN ACCORDANCE WITH UTILITY ASSET ACCESS AND PROTECTION REQUIREMENTS.
- DISCONNECT AND CAP ALL SERVICES TO UTILITY REQUIREMENTS 3.0m FROM THE TIE POINT.
- MAINTAIN EXISTING STORMWATER