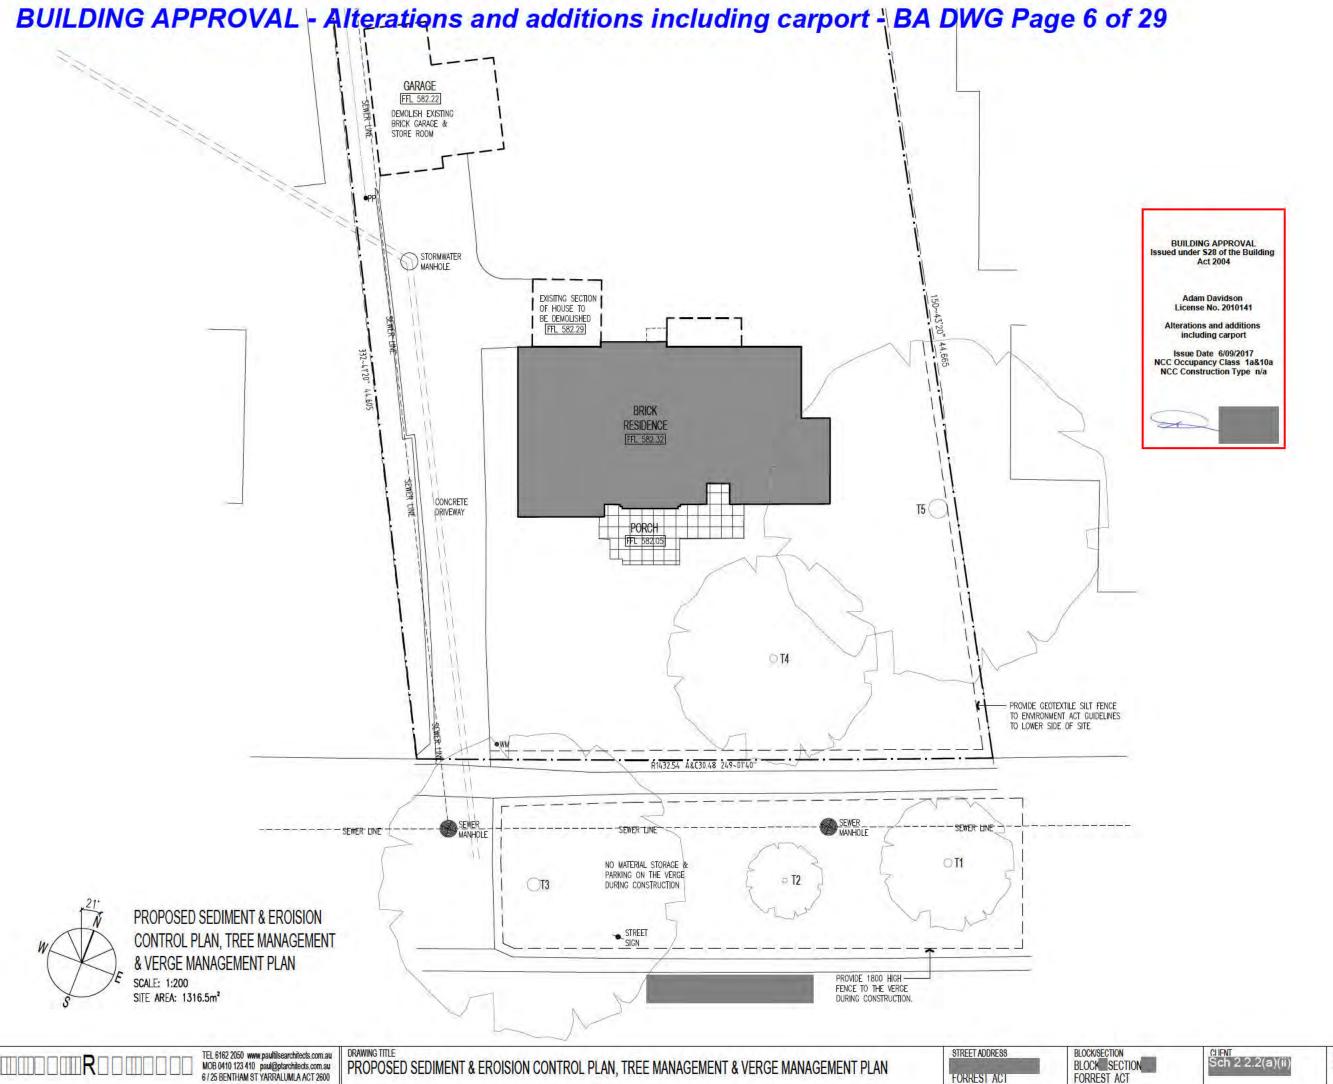

.22 Adam Davidson License No. 2010141 DEMOLISH EXISTING BRICK GARAGE & STORE ROOM Alterations and additions including carport Issue Date 6/09/2017 NCC Occupancy Class 1a&10a NCC Construction Type n/a STORMWATER MANHOLE FFL 582.29 BRICK RESIDENCE FFL 582.32 EXISTING SINGLE STOREY HOUSE TO BE RETAINED CONCRETE T5 ( DRIVEWAY PORCH [FFL 582.05] **EXISTING SITE PLAN** SCALE: 1:200 SITE AREA: 1316.5m2 EXISTING FLOOR AREA: 153.3m2 GARAGE: 39m² TOTAL: 192.3m2 OT4 R1432.54 A&C30.48 249~01'40" SEWER\_ MANHOLE OT1 o T2 **T3** TEL 6162 2050 www.paulitisearchitects.com.au MOB 0410 123 410 paul@ptarchitects.com.au 6 / 25 BENTHAM ST YARRALUMLA ACT 2600 BLOCK/SECTION BLOCK SECTION FORREST ACT CHENT Sch 2 2.2(a)(ii) SCALE 1:200 DRAWING NO. A.03 30.08.17 FORREST ACT









EXISTING ROOF PLAN SCALE 1:100



SCALE 1:200

### DEMOLITION NOTES

- ALL NETWORK INFRASTRUCTURE ON OR IMMEDIATELY ADJACENT THE SITE HAS BEEN IDENTIFIED ON THE UTILITIES PLAN
- ALL POTENTIALLY DANGEROUS SUBSTANCES AND CONDITIONS (ASSOCIATED
- WITH OR RESULTING FROM THE DEMOLITION PROCESS) THAT MAY CONSTITUTE A RISK TO UTILITY SERVICES HAVE BEEN IDENTIFIED
- ALL REQUIRED NETWORK DISCONNECTIONS HAVE BEEN IDENTIFIED AND THE DISCONNECTION WORKS COMPLY WITH UTILITY REQUIREMENTS
- ALL WORKS ASSOCIATED WITH THE DEMOLITION COMPLY WITH AND ARE TO BE IN ACCORDANCE WITH UTILITY ASSET ACCESS AND PROTECTION REQUIREMENTS.
- DISCONNECT AND CAP ALL SERVICES TO UTILITY REQUIREMENTS 3.0m FROM THE TIE POINT
- MAINTAIN EXISTING STORMWATER TIES.

### DEMOLITION PROCEDURE

- ASBESTOS FIBRE SHEETING & ANY OTHER ASBESTOS MATERIAL TO BE IDENTIF