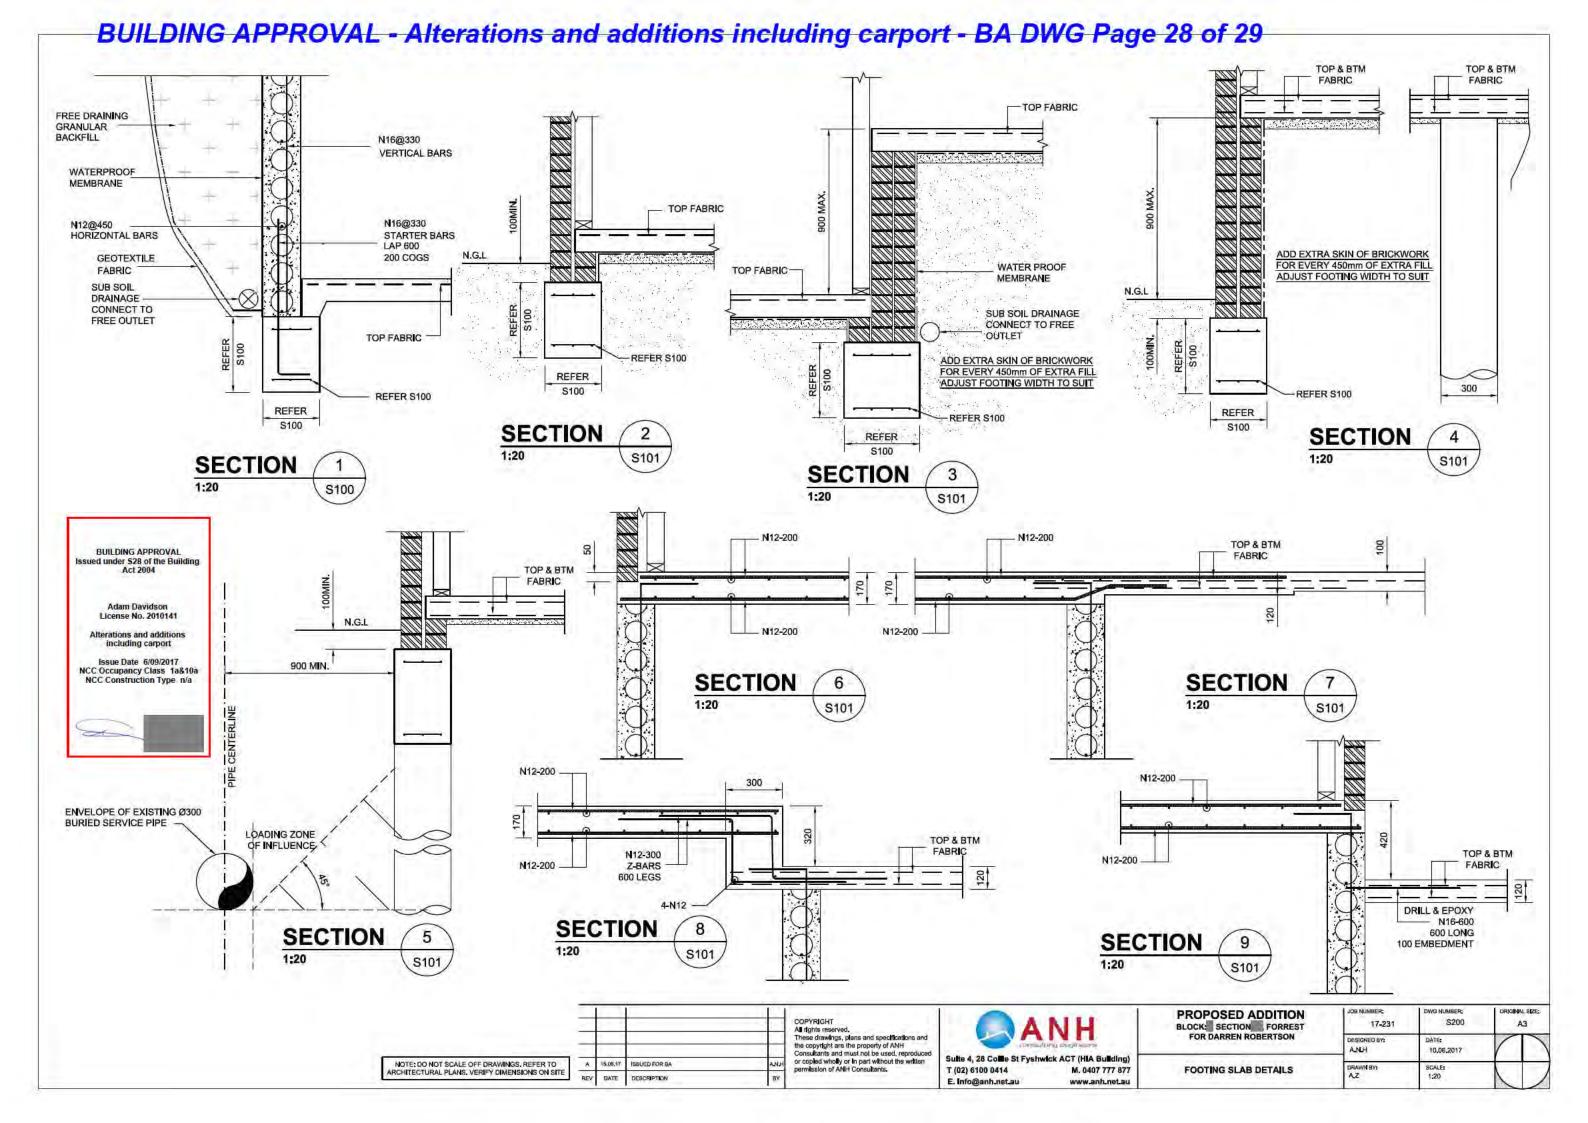

RB1 65 x 35 x 2 @ 1200 Ctrs

COMMENTS

## NOTE:

TRUSS LAYOUT TO BE FORWARDED TO ANH CONSULTING ENGINEERS BEFORE COMMENCEMENT OF WORK ON SITE

DO NOT LOAD INTERNAL WALLS WITHOUT PERMISSION OF A STRUCTURAL ENGINEER

TIMBER TRUSSES, ROOF BRACING, WALL FRAMING, LINTELS WALL BRACING AND EXISTING ROOF SUPPORT TRUSSES BY FRAMING COMPANY.

#### NOTE:

ARCHITECT/ BUILDER TO CHECK THE CLEARANCE. LEVELS AND LAYOUT OF STRUCTURAL STEEL MEMBERS BEFORE COMMENCEMENT ON SITE

## NOTE:

- 1- DO NOT DEMOLISH LOAD BEARING WALLS BEFORE CONTACTING OUR OFFICE.
- 2- BUILDER CAN ENGAGE OUR OFFICE FOR ALTERNATIVE SUPPORT STRUCTURE.

# NOTE:

PROVIDE PRYDA FASCIA SUPPORT AT EACH RAFTER WHERE R1 IS SUPPORTED

# ROOF SUPPORT STRUCTURE

NOTE:

ALL LVL BEAMS ARE ASSUMED WEATHER PROTECTED. ADVISE OUR OFFICE OTHERWISE









# BUILDING APPROVAL - Alterations and additions including carport - BA DWG Page 13 of 29





NCC Occupancy Class: 1a&10a NCC Construction Type: n/a

# BUILDING APPROVAL - Alterations and additions including carport - BA DWG Page 14 of 29







PROPOSED WEST ELEVATION - CARPORT SCALE 1:100

# BUILDING APPROVAL - Alterations and additions including carport - BA DWG Page 15 of 29



BUILDING APPROVAL Issued under S28 of the Building Act 2004

> Adam Davidson License No. 2010141

Alterations and additions including carport

Issue Date: 6/09/2017 NCC Occupancy Class: 1a&10a NCC Construction Type: n/a





PROPOSED NORTH ELEVATION SCALE 1:100

# BUILDING APPROVAL - Alterations and additions including carport - BA DWG Page 16 of 29



SCALE 1:100

# BUILDING APPROVAL - Alterations and a