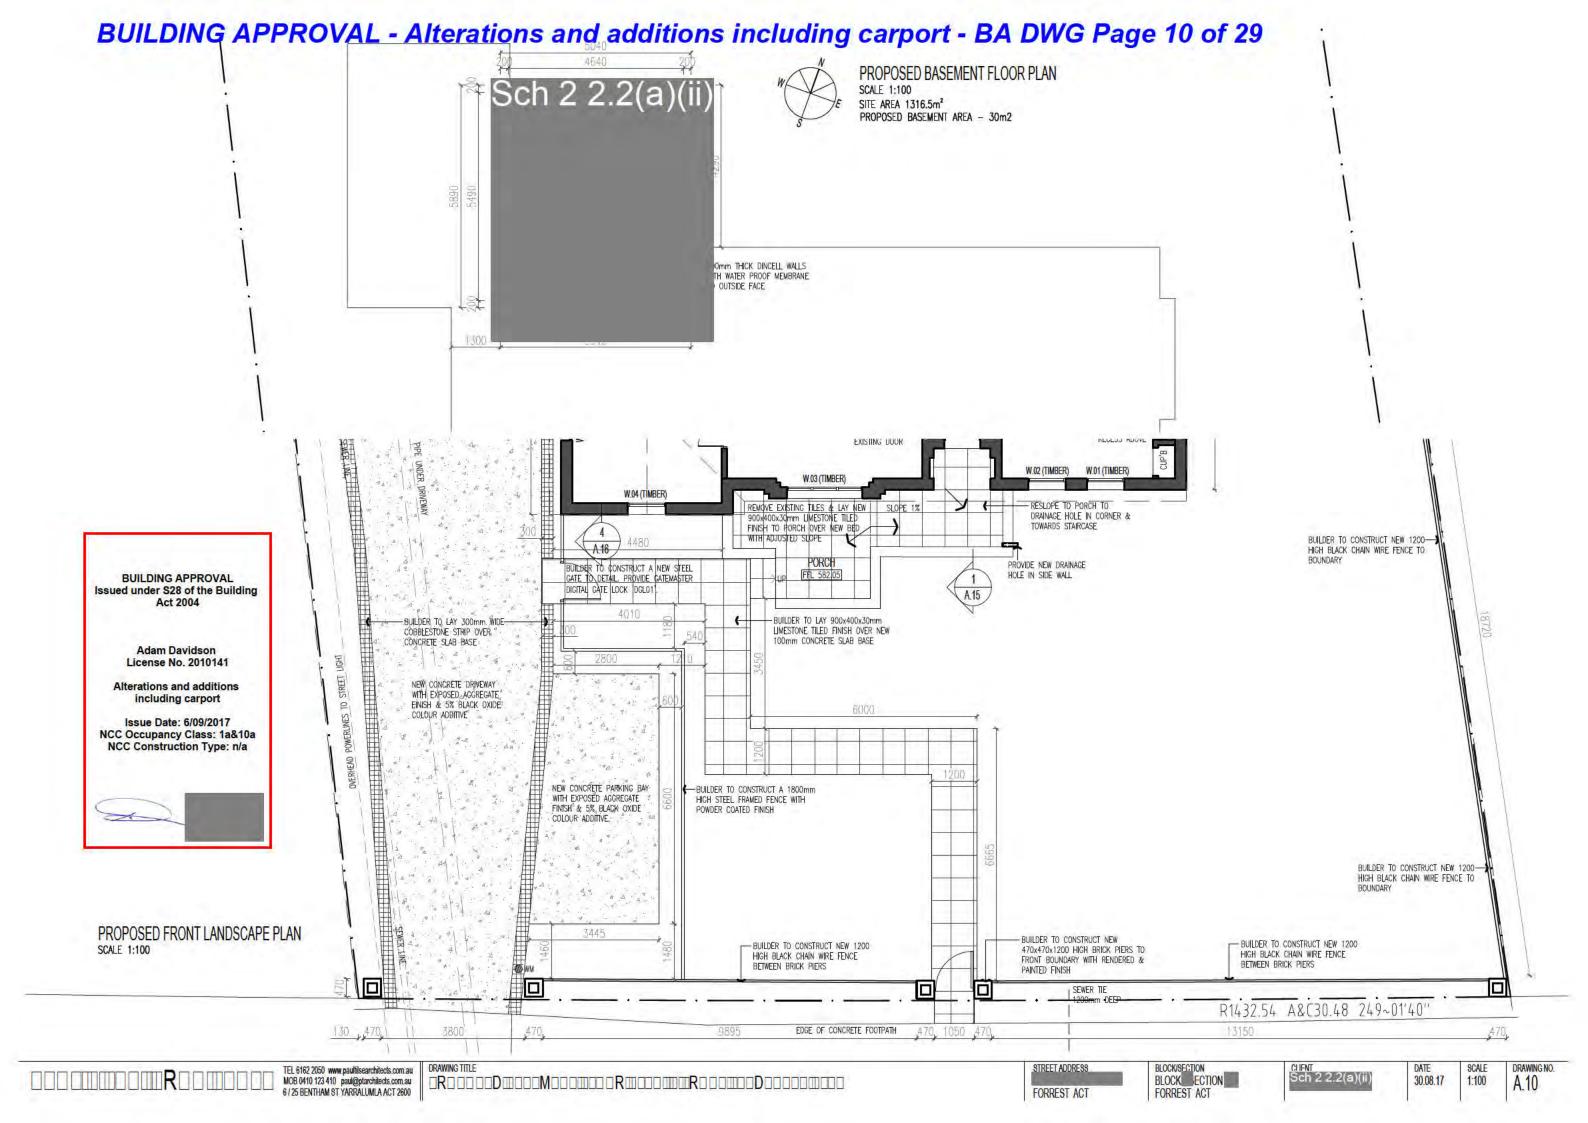

FRAMED WINDOWS. NO FLYWIRE SCREENS TO WINDOWS OR DOORS. SUPPLIER — WINDOWS OF THE WORLD. MELBOURNE TEL: 03 5976 2638.

## CEDAR TIMBER WINDOW VALUES

FIXED GLAZED WINDOW
U-VALUE: 3.0 SHGC: 0.61
AWNING WINDOW
U-VALUE: 2.4 SHGC: 0.45
DOUBLE HUNG WINDOW
U-VALUE: 2.5 SHGC: 0.49
HINGED EXTERNAL DOOR
U-VALUE: 3.0 SHGC: 0.61
SLIDING GLAZED DOOR
U-VALUE: 3.0 SHGC: 0.61

STEEL FRAMED WINDOW/DOOR VALUES
ALL STEEL FRAME WINDOWS & DOORS

U-VALUE: 2.5 SHGC: 0.67

W.13 (TIMBER)





SCALE

# BUILDING APPROVAL - Alterations and additions including carport - BA DWG Page 22 of 29



PROPOSED WINDOWS - NORTH ELEVATION

SLIDING

W.07 (TIMBER)

REPLACE INTO
EXISTING CAVITY

W.08 (TIMBER)

REPLACE INTO
EXISTING CAVITY

REPLACE INTO
EXISTING CAVITY

PROPOSED WINDOWS - NORTH ELEVATION SCALE 1:50







SCALE





# BUILDING APPROVAL - Alterations and additions including carport - BA DWG Page 11 of 29







BUILDING APPROVAL - Alterations and additions including carport - BA DWG Page 12 of 29

# ch 2 2.2(a)





**BUILDING APPROVAL** Issued under S28 of the Building Act 2004

> **Adam Davidson** License No. 2010141

Alterations and additions including carport

Issue Date: 6/09/2017 NCC Occupancy Class: 1a&10a NCC Construction Type: n/a





SCALE TITUU

BUILDER TO RETAIN ALL EXISTING PLASTER CORNIS IN THE EXISTING HOUSE AREAS TO REMAIN. ALL NEW ROOMS FROM GLASS LINK ONWARDS TO HAVE SQUARE SET PLASTERBOARD CEILINGS & NO CORNIS. ALL BATHROOMS, POWDER, ENSUITE, LAUNDRY & DRYING ROOM TO HAVE FULL HEIGHT TILES & NO CORNIS.

BUILDERS ELECTRICIAN TO PROVIDE 240V POWER TO ALL CURTAIN/BLIND RECESSES IN RU