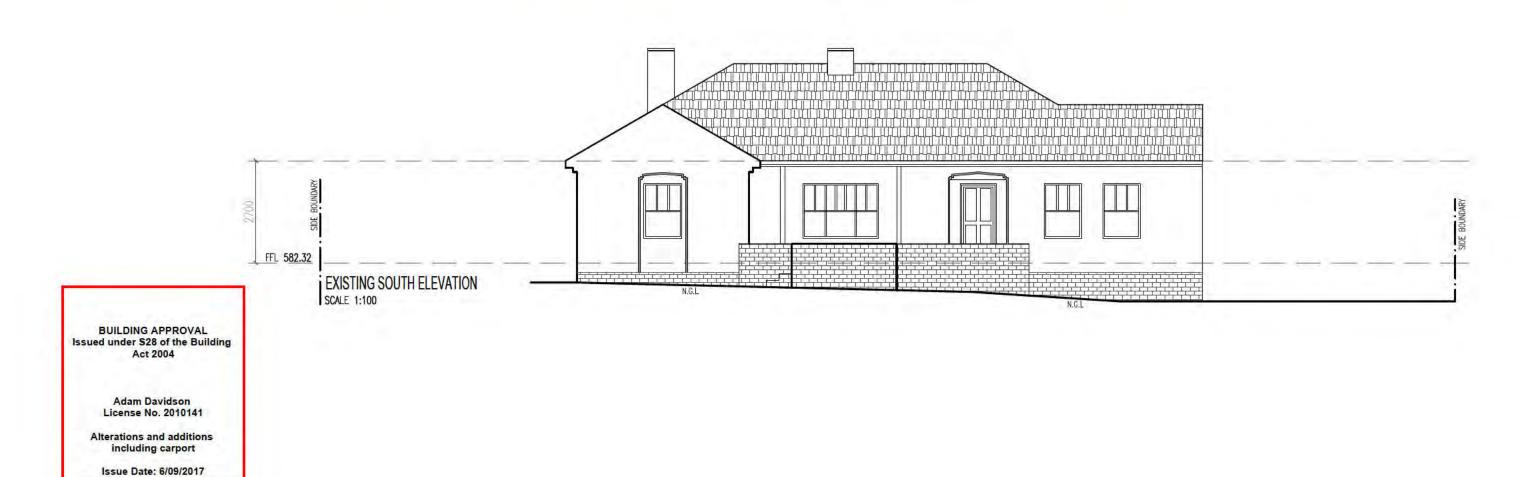

NGINEERS BEFORE COMMENCEMENT OF WORK ON SITE

DO NOT LOAD INTERNAL WALLS WITHOUT PERMISSION OF A STRUCTURAL ENGINEER

TIMBER TRUSSES, ROOF BRACING, WALL FRAMING, LINTELS WALL BRACING AND EXISTING ROOF SUPPORT TRUSSES BY FRAMING COMPANY.

#### NOTE:

ARCHITECT/ BUILDER TO CHECK THE CLEARANCE. LEVELS AND LAYOUT OF STRUCTURAL STEEL MEMBERS BEFORE COMMENCEMENT ON SITE

## NOTE:

- 1- DO NOT DEMOLISH LOAD BEARING WALLS BEFORE CONTACTING OUR OFFICE.
- 2- BUILDER CAN ENGAGE OUR OFFICE FOR ALTERNATIVE SUPPORT STRUCTURE.

# NOTE:

PROVIDE PRYDA FASCIA SUPPORT AT EACH RAFTER WHERE R1 IS SUPPORTED

# ROOF SUPPORT STRUCTURE

NOTE:

ALL LVL BEAMS ARE ASSUMED WEATHER PROTECTED. ADVISE OUR OFFICE OTHERWISE









# BUILDING APPROVAL - Alterations and additions including carport - BA DWG Page 13 of 29





NCC Occupancy Class: 1a&10a NCC Construction Type: n/a

# BUILDING APPROVAL - Alterations and additions including carport - BA DWG Page 14 of 29







PROPOSED WEST ELEVATION - CARPORT SCALE 1:100

# BUILDING APPROVAL - Alterations and additions including carport - BA DWG Page 15 of 29



BUILDING APPROVAL Issued under S28 of the Building Act 2004

> Adam Davidson License No. 2010141

Alterations and additions including carport

Issue Date: 6/09/2017 NCC Occupancy Class: 1a&10a NCC Construction Type: n/a





PROPOSED NORTH ELEVATION SCALE 1:100

# BUILDING APPROVAL - Alterations and additions including carport - BA DWG Page 16 of 29



SCALE 1:100

# BUILDING APPROVAL - Alterations and additions including carport - BA DWG Page 17 of 29



TEL 6162 2050 www.paultilsearchitects.com.au