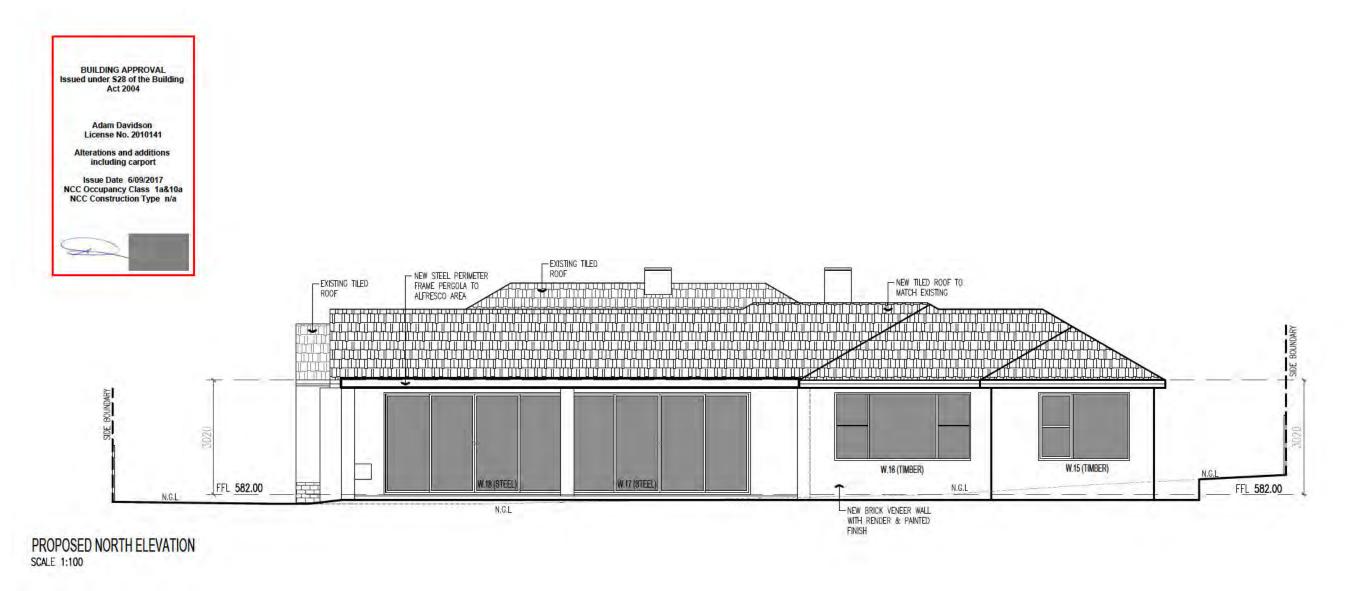

UCTED THRU INTO ROOF "SPACE, SUPPLIED BY OWNERS & INSTALLED BY BUILDER.

DSL SELECTED STAIR LIGHT RECESSED INTO WALL AT 300 A.F.L.

SELECTED LED UP-LIGHTER RECESSED INTO FLOOR.

GATE BESIDE THE FRONT PORCH

STREET ADDRESS FORREST ACT

BLOCK\_SECTION FORREST ACT

Sch 2 2.2(a)(ii

30.08.17

DRAWING A.12

SCALE

1:100



TEL 6162 2050 www.paultilsearchitects.com.au DRAWING TITLE MOB 0410 123 410 paul@ptarchitects.com.au 6 / 25 BENTHAM ST YARRALUMLA ACT 2600

# BUILDING APPROVAL - Alterations and additions including carport - BA DWG Page 13 of 29











SCALE

# BUILDING APPROVAL - Alterations and additions including carport - BA DWG Page 14 of 29





PROPOSED WEST ELEVATION - CARPORT SCALE 1:100

# BUILDING APPROVAL - Alterations and additions including carport - BA DWG Page 15 of 29





TEL 6162 2050 www.paultilsearchitects.com.au MOB 0410 123 410 paul@ptarchitects.com.au 6 / 25 BENTHAM ST YARRALUMLA ACT 2600

DRAWING TITLE





Sch 2 2.2(a)(ii)

DATE 30.08.17 SCALE

# BUILDING APPROVAL - Alterations and additions including carport - BA DWG Page 16 of 29



EXISTING EAST ELEVATION SCALE 1:100







# BUILDING APPROVAL - Alterations and additions including carport - BA DWG Page 17 of 29



SCALE



PROPOSED SECTION 3-3 SCALE 1:100



**BUILDING APPROVAL** 

SCALE

# BUILDING APPROVAL - Alterations and additions including carport - BA DWG Page 19 of 29





# BUILDING APPROVAL - Alterations and additions including carport - BA DWG Page 20 of 29







1:10

# BUILDING APPROVAL - Alterations and additions including carport - BA DWG Page 21 of 29



PROPOSED WINDOWS - SOUT