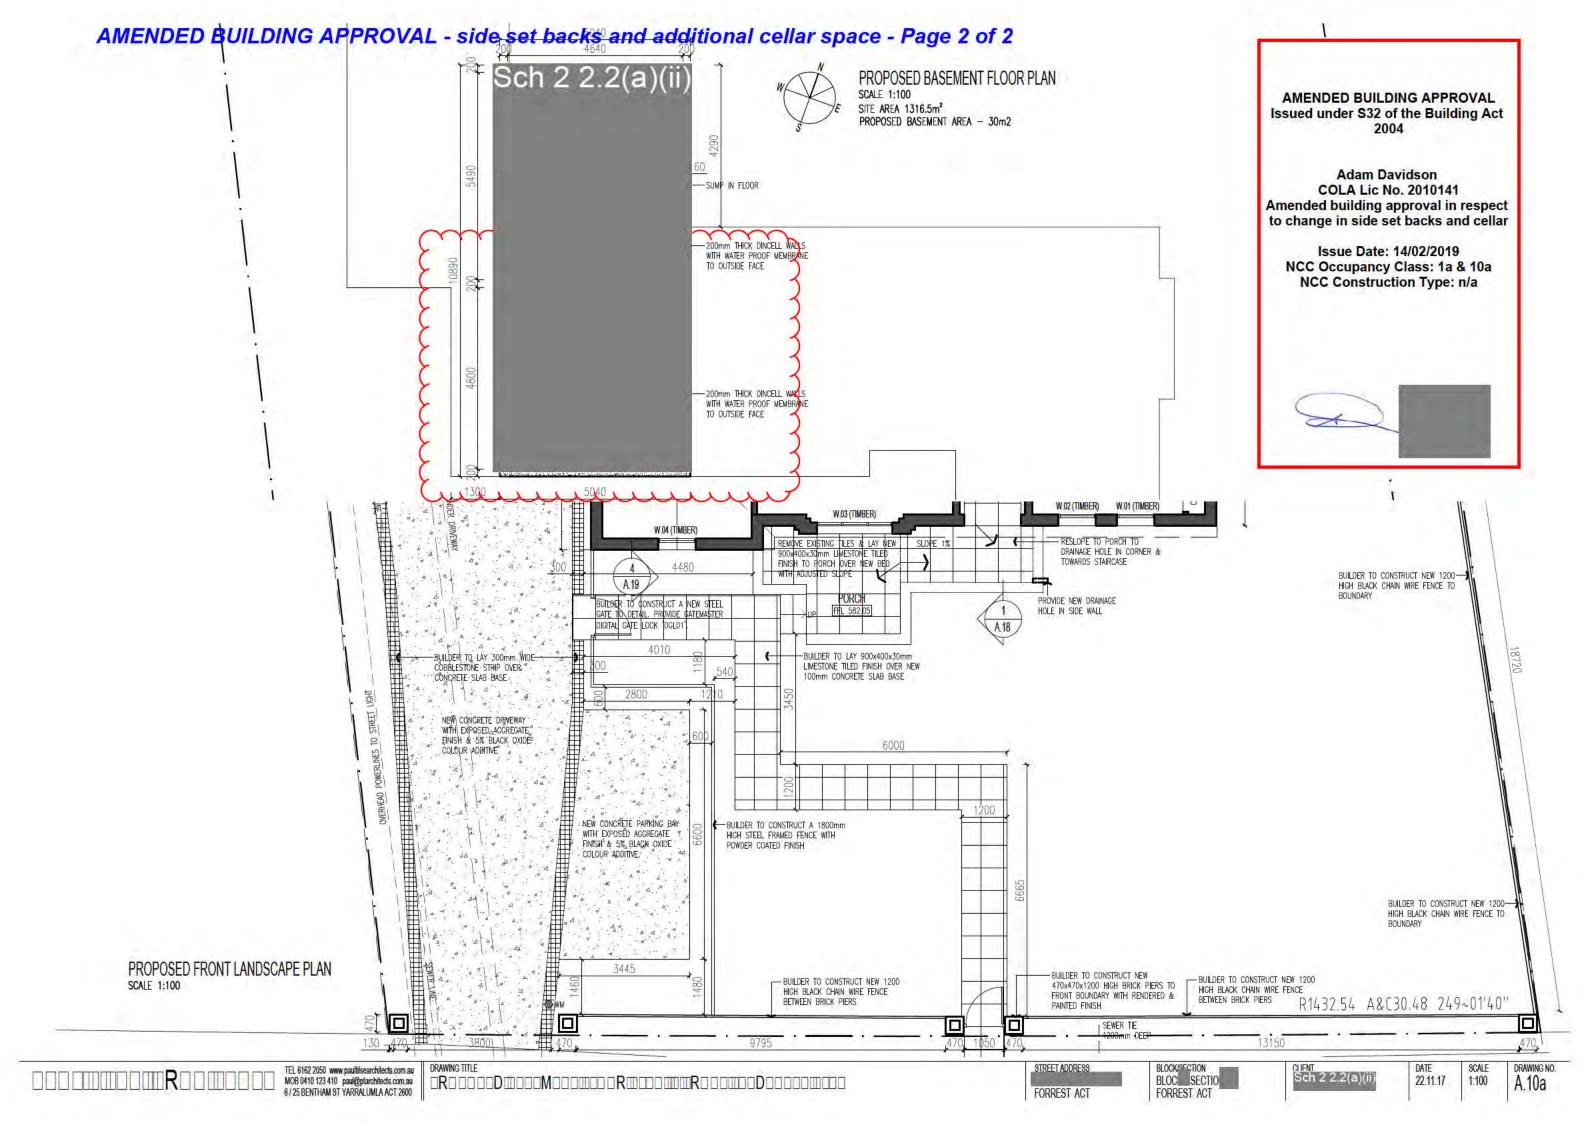

DER TO CONSTRUCT NEW 1200-TOTAL 362m² (362m2 ALLOWABLE 27%) PROPOSED PLOT RATIO — 27.5% HIGH BLACK CHAIN WIRE FENCE TO LANDSCAPE AREA - 771m2 (58.5%) MINIMUM REQUIRED 526.6m2 (40%) FRONT PORCH & PATHWAYS - 41m2 OT4 DRIVEWAY AREA - 82.5m2 STUDIO PAVED AREA - 7.5m2 REAR TERRACE AREA - 53m2 TOTAL HOUSE & CARPORT AREA - 361.5m2 - NEW 470x470x1200 HIGH BRICK PIERS TO FRONT NEW 1200 mm HIGH NEW 1200 mm HIGH TOTAL NOM-LANDSCAPED AREA - 545.5m2 VIBURNUM TINUS HEDGE TO FRONT OF SITE BOUNDARY WITH RENDERED VIBURNUM TINUS HEDGE TO FRONT OF SITE 581501 1200mm DEEP OII o T2 $\bigcirc$ T3 DRAWING TITLE STREET ADDRESS SCALE TEL 6162 2050 www.paultilsearchitects.com.au Sch 2 2.2(a)(ii MOB 0410 123 410 paul@ptarchitects.com.au 6 / 25 BENTHAM ST YARRALUMLA ACT 2600 BLOCK SECTION 22.11.17 1:200 FORREST ACT





### 0 000**R**000000000

- THE BUILDER IS TO ENSURE THAT ALL CONSTRUCTION WORK COMPLIES WITH ALL THE RELEVANT AUSTRALIAN STANDARDS & THE BUILDING CODE OF AUSTRALIA AND THAT ALL WORK IS CARRIED OUT IN A SAFE MANNER & DURING CONSTRUCTION THE STRUCTURE SHALL BE MAINTAINED IN A STABLE CONDITION AND NO PART SHALL BE OVERSTRESSED.

-THE BUILDER IS TO ENSURE THAT PRACTICAL COMPLETION OF THE WORKS IS ACHIEVED BY THE COMPLETION DATE SETOUT IN THE CONTRACT. THE BUILDER SHALL NOTIFY THE ARCHITECT IN WRITING SHOULD THE BUILDER FEEL AT ANY TIME DURING THE PROJECT THAT THE DUE DATE IS NOT ACHIEVABLE. IF WET DAYS ARE TO BE CLAIMED THE BUILDER SHALL INFORM THE ARCHITECT IN WRITING WITHIN 7 DAYS OF ANY DELAY OTHERWISE NO EXTENSION OF TIME SHALL BE PERMITTED.

-THE BUILDER SHALL ENSURE ALL ROOF, WALL &