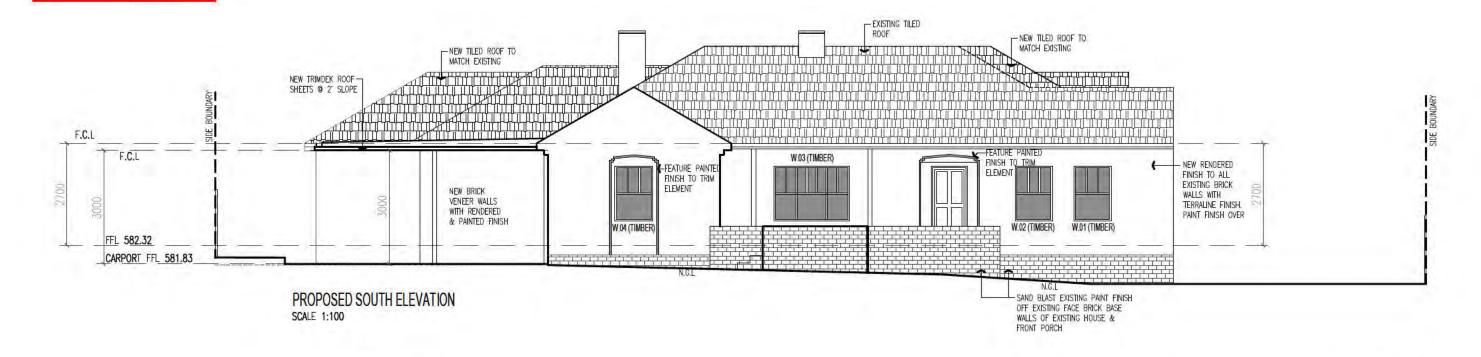

INEERS BEFORE COMMENCEMENT OF WORK ON SITE

DO NOT LOAD INTERNAL WALLS WITHOUT PERMISSION OF A STRUCTURAL ENGINEER

TIMBER TRUSSES, ROOF BRACING, WALL FRAMING, LINTELS WALL BRACING AND EXISTING ROOF SUPPORT TRUSSES BY FRAMING COMPANY.

#### NOTE:

ARCHITECT/ BUILDER TO CHECK THE CLEARANCE. LEVELS AND LAYOUT OF STRUCTURAL STEEL MEMBERS BEFORE COMMENCEMENT ON SITE

## NOTE:

- 1- DO NOT DEMOLISH LOAD BEARING WALLS BEFORE CONTACTING OUR OFFICE.
- 2- BUILDER CAN ENGAGE OUR OFFICE FOR ALTERNATIVE SUPPORT STRUCTURE.

# NOTE:

PROVIDE PRYDA FASCIA SUPPORT AT EACH RAFTER WHERE R1 IS SUPPORTED

# ROOF SUPPORT STRUCTURE

NOTE:

ALL LVL BEAMS ARE ASSUMED WEATHER PROTECTED. ADVISE OUR OFFICE OTHERWISE









# BUILDING APPROVAL - Alterations and additions including carport - BA DWG Page 13 of 29





NCC Occupancy Class: 1a&10a NCC Construction Type: n/a

# BUILDING APPROVAL - Alterations and additions including carport - BA DWG Page 14 of 29







PROPOSED WEST ELEVATION - CARPORT SCALE 1:100

# BUILDING APPROVAL - Alterations and additions including carport - BA DWG Page 15 of 29



BUILDING APPROVAL Issued under S28 of the Building Act 2004

> Adam Davidson License No. 2010141

Alterations and additions including carport

Issue Date: 6/09/2017 NCC Occupancy Class: 1a&10a NCC Construction Type: n/a





PROPOSED NORTH ELEVATION SCALE 1:100

# BUILDING APPROVAL - Alterations and additions including carport - BA DWG Page 16 of 29



SCALE 1:100

# BUILDING APPROVAL - Alterations and additions including carport - BA DWG Page 17 of 29



TEL 6162 2050 www.paultilsearchitects.com.au MO