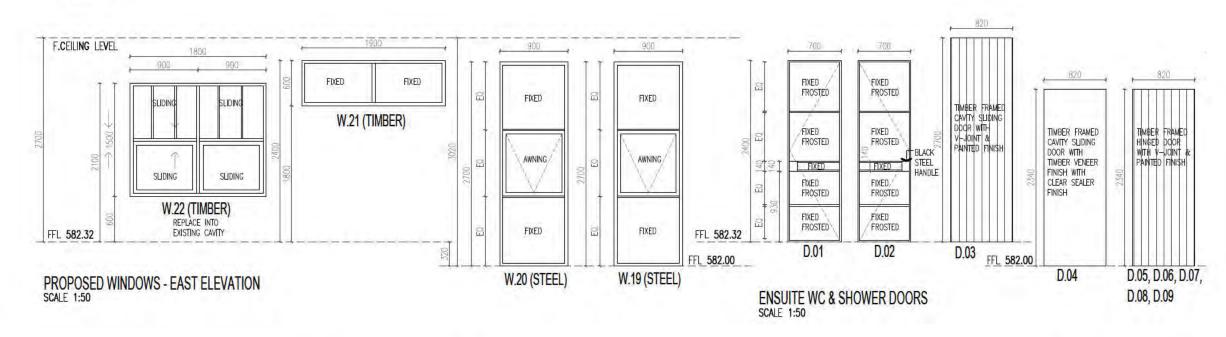

: 0.45

DOUBLE HUNG WINDOW

U-VALUE: 2.5 SHGC: 0.49

HINGED EXTERNAL DOOR

U-VALUE: 3.0 SHGC: 0.61

SLIDING GLAZED DOOR

U-VALUE: 3.0 SHGC: 0.61

STEEL FRAMED WINDOW/DOOR VALUES
ALL STEEL FRAME WINDOWS & DOORS

U-VALUE: 2.5 SHGC: 0.67





SCALE

# BUILDING APPROVAL - Alterations and additions including carport - BA DWG Page 22 of 29



PROPOSED WINDOWS - NORTH ELEVATION

SLIDING

SLIDING

SLIDING

W.07 (TIMBER)

REPLACE INTO
EXISTING CAVITY

W.08 (TIMBER)

REPLACE INTO
EXISTING CAVITY

W.08 (TIMBER)

REPLACE INTO
EXISTING CAVITY

BUILDING APPROVAL
Issued under \$28 of the Building
Act 2004

Adam Davidson
License No. 2010141

Alterations and additions
including carport
Issue Date 6/09/2017
NCC Occupancy Class 1a&10a
NCC Construction Type n/a

PROPOSED WINDOWS - NORTH ELEVATION SCALE 1:50



# BUILDING APPROVAL - Alterations and additions including carport - BA DWG Page 23 of 29

# **BLOCK: 9 SECTION 23, FORREST**

#### **GENERAL NOTES**

- G1 These drawings shall be read in conjunction with other consultants' drawings and specifications and with other such written instructions as may be issued during the course of the Contract. Any discrepancy shall be referred to the Engineer before proceeding with the work.

  G2 All dimensions are in millimetres, U.N.O. (unless noted otherwise).
- G3 No dimension shall be obtained by scaling the drawings.
- G4 All levels and setting out dimensions shown on the drawings shall be checked on site prior to the commencement of the work.
- G5 During construction the structure shall be maintained in a stable condition and no part shall be overs