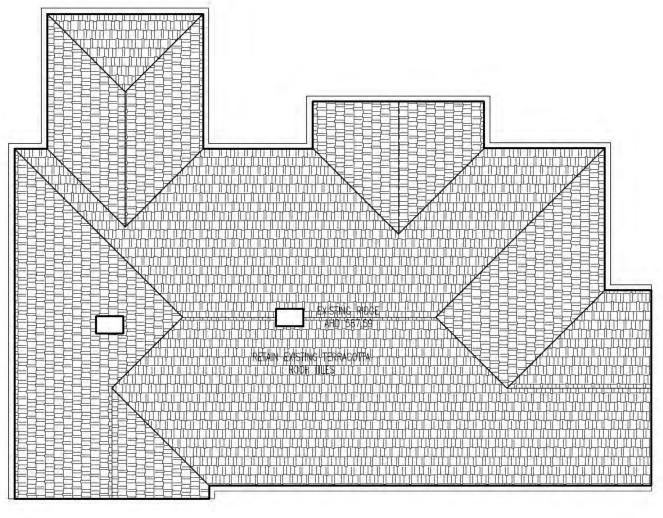

f the Building Act 2004 GARAGE FFL 582.22 Adam Davidson License No. 2010141 DEMOLISH EXISTING BRICK GARAGE & STORE ROOM Alterations and additions including carport Issue Date 6/09/2017 NCC Occupancy Class 1a&10a NCC Construction Type n/a STORMWATER MANHOLE FFL 582.29 BRICK RESIDENCE FFL 582.32 EXISTING SINGLE STOREY HOUSE TO BE RETAINED CONCRETE T5 ( DRIVEWAY PORCH [FFL 582.05] **EXISTING SITE PLAN** SCALE: 1:200 SITE AREA: 1316.5m2 EXISTING FLOOR AREA: 153.3m2 GARAGE: 39m² TOTAL: 192.3m2 OT4 R1432.54 A&C30.48 249~01'40" SEWER\_ MANHOLE OT1 o T2 **T3** TEL 6162 2050 www.paulitisearchitects.com.au MOB 0410 123 410 paul@ptarchitects.com.au 6 / 25 BENTHAM ST YARRALUMLA ACT 2600 BLOCK/SECTION BLOCK SECTION FORREST ACT CHENT Sch 2 2.2(a)(ii) SCALE 1:200 DRAWING NO. A.03 30.08.17 FORREST ACT









EXISTING ROOF PLAN SCALE 1:100



SCALE 1:200

### DEMOLITION NOTES

- ALL NETWORK INFRASTRUCTURE ON OR IMMEDIATELY ADJACENT THE SITE HAS BEEN IDENTIFIED ON THE UTILITIES PLAN
- ALL POTENTIALLY DANGEROUS SUBSTANCES AND CONDITIONS (ASSOCIATED
- WITH OR RESULTING FROM THE DEMOLITION PROCESS) THAT MAY CONSTITUTE A RISK TO UTILITY SERVICES HAVE BEEN IDENTIFIED
- ALL REQUIRED NETWORK DISCONNECTIONS HAVE BEEN IDENTIFIED AND THE DISCONNECTION WORKS COMPLY WITH UTILITY REQUIREMENTS
- ALL WORKS ASSOCIATED WITH THE DEMOLITION COMPLY WITH AND ARE TO BE IN ACCORDANCE WITH UTILITY ASSET ACCESS AND PROTECTION REQUIREMENTS.
- DISCONNECT AND CAP ALL SERVICES TO UTILITY REQUIREMENTS 3.0m FROM THE TIE POINT
- MAINTAIN EXISTING STORMWATER TIES.

### DEMOLITION PROCEDURE

- ASBESTOS FIBRE SHEETING & ANY