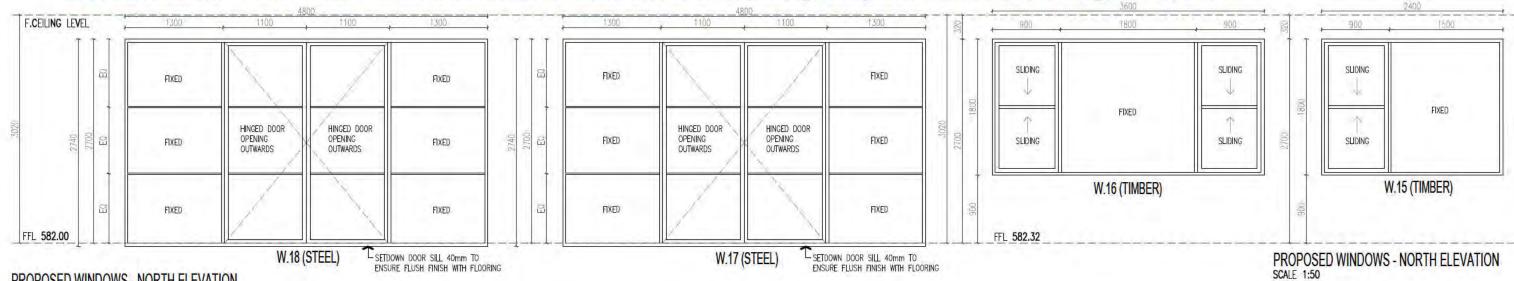

R PAINTED FINISH INSIDE & OUT.

# STEEL FRAMED

- STEEL FRAMED WINDOWS, HINGED FRENCH DOORS & BI-FOLD DOORS TO HAVE POWDER COATED FINISH WITH DOUBLE GLAZED PANELS. BUILDER TO CONTRACT GLAZIER SEPERATELY TO DOUBLE GLAZE ALL STEEL FRAMED WINDOWS. NO FLYWIRE SCREENS TO WINDOWS OR DOORS. SUPPLIER — WINDOWS OF THE WORLD. MELBOURNE TEL: 03 5976 2638.

## CEDAR TIMBER WINDOW VALUES

FIXED GLAZED WINDOW
U-VALUE: 3.0 SHGC: 0.61
AWNING WINDOW
U-VALUE: 2.4 SHGC: 0.45
DOUBLE HUNG WINDOW
U-VALUE: 2.5 SHGC: 0.49
HINGED EXTERNAL DOOR
U-VALUE: 3.0 SHGC: 0.61
SLIDING GLAZED DOOR
U-VALUE: 3.0 SHGC: 0.61

STEEL FRAMED WINDOW/DOOR VALUES
ALL STEEL FRAME WINDOWS & DOORS

U-VALUE: 2.5 SHGC: 0.67

W.13 (TIMBER)





SCALE

# BUILDING APPROVAL - Alterations and additions including carport - BA DWG Page 22 of 29



PROPOSED WINDOWS - NORTH ELEVATION

SLIDING

W.07 (TIMBER)

REPLACE INTO
EXISTING CAVITY

W.08 (TIMBER)

REPLACE INTO
EXISTING CAVITY

REPLACE INTO
EXISTING CAVITY

PROPOSED WINDOWS - NORTH ELEVATION SCALE 1:50







SCALE





# BUILDING APPROVAL - Alterations and additions including carport - BA DWG Page 11 of 29







BUILDING APPROVAL - Alterations and additions including carport - BA DWG Page 12 of 29

# ch 2 2.2(a)





**BUILDING APPROVAL** Issued under S28 of the Building Act 2004

> **Adam Davidson** License No. 2010141

Alterations and additions including carport

Issue Date: 6/09/2017 NCC Occupancy Class: 1a&10a NCC Construction Type: n/a





SCALE TITUU

BUILDER TO RETAIN ALL EXISTING PLASTER CORNIS IN THE EXISTING HOUSE AREAS TO REMAIN. ALL NEW ROOMS FROM GLASS LINK ONWAR