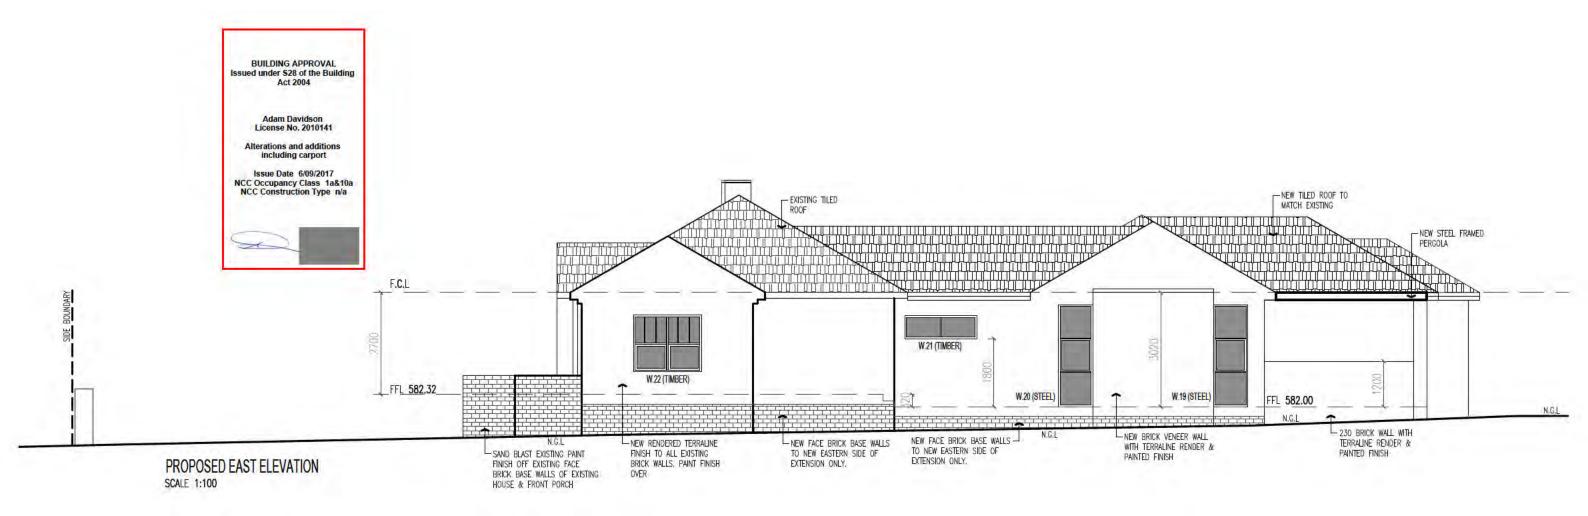

0



TEL 6162 2050 www.paultilsearchitects.com.au DRAWING TITLE MOB 0410 123 410 paul@ptarchitects.com.au 6 / 25 BENTHAM ST YARRALUMLA ACT 2600

# BUILDING APPROVAL - Alterations and additions including carport - BA DWG Page 13 of 29











SCALE

# BUILDING APPROVAL - Alterations and additions including carport - BA DWG Page 14 of 29





PROPOSED WEST ELEVATION - CARPORT SCALE 1:100

# BUILDING APPROVAL - Alterations and additions including carport - BA DWG Page 15 of 29





TEL 6162 2050 www.paultilsearchitects.com.au MOB 0410 123 410 paul@ptarchitects.com.au 6 / 25 BENTHAM ST YARRALUMLA ACT 2600

DRAWING TITLE





Sch 2 2.2(a)(ii)

DATE 30.08.17 SCALE

# BUILDING APPROVAL - Alterations and additions including carport - BA DWG Page 16 of 29



EXISTING EAST ELEVATION SCALE 1:100







# BUILDING APPROVAL - Alterations and additions including carport - BA DWG Page 17 of 29



SCALE



PROPOSED SECTION 3-3 SCALE 1:100



**BUILDING APPROVAL** 

SCALE

# BUILDING APPROVAL - Alterations and additions including carport - BA DWG Page 19 of 29





# BUILDING APPROVAL - Alterations and additions including carport - BA DWG Page 20 of 29







1:10

# BUILDING APPROVAL - Alterations and additions including carport - BA DWG Page 21 of 29



PROPOSED WINDOWS - SOUTH ELEVATION

SCALE 1:50

F.CEILING LEVEL SLIDING FIXED FIXED FIXED FIXED FIXED SLIDING FIXED SLIDING SLIDING FIXED FIXED FIXED FIXED SLIDING W.05 (TIMBER) SLIDING W.14 (TIMBER) REPLACE INTO EXISTING CAVITY FIXED FIXED FIXED FIXED FFL 582.00 SETDOWN SLIDING DOOR 40mm TO W.09 (STEEL) PROPOSED WINDOWS - WEST ELEVATIO