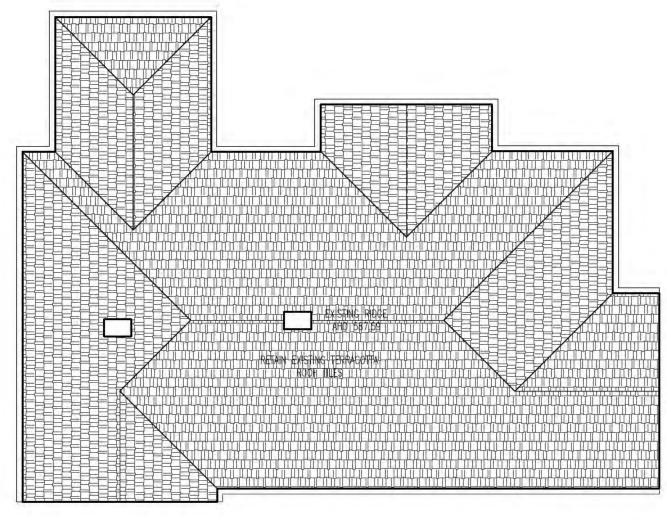

a NCC Construction Type: n/a FFL 582.29 BRICK RESIDENCE FFL 582.32 EXISTING SINGLE STOREY HOUSE TO BE RETAINED CONCRETE T5 ( DRIVEWAY PORCH **EXISTING SITE PLAN** SCALE: 1:200 SITE AREA: 1316.5m2 EXISTING FLOOR AREA: 153.3m2 GARAGE: 39m<sup>2</sup> TOTAL: 192.3m2 OT4 R1432.54 A&C30.48 249~01'40" SEWER\_ MANHOLE OTI o T2 **T3** TEL 6162 2050 www.paulitisearchitects.com.au MOB 0410 123 410 paul@ptarchitects.com.au 6 / 25 BENTHAM ST YARRALUMLA ACT 2600 BLOCK/SECTION BLOCK SECTION FORREST ACT SCALE 1:200 STREET ADDRESS CHENT Sch 2 2.2(a)(ii) DRAWING NO. A.03 30.08.17



**BUILDING APPROVAL** Issued under S28 of the Building Act 2004

> Adam Davidson License No. 2010141

Alterations and additions including carport

Issue Date: 6/09/2017 NCC Occupancy Class: 1a&10a NCC Construction Type: n/a







**EXISTING ROOF PLAN** SCALE 1:100



MOB 0410 123 410 paul@ptarchitects.com.au 6 / 25 BENTHAM ST YARRALUMLA ACT 2600

SCALE

1:200

#### **DEMOLITION NOTES**

#### UTILITIE

- ALL NETWORK INFRASTRUCTURE ON OR IMMEDIATELY ADJACENT THE SITE HAS BEEN IDENTIFIED ON THE UTILITIES PLAN
- ALL POTENTIALLY DANGEROUS SUBSTANCES AND CONDITIONS (ASSOCIATED
- WITH OR RESULTING FROM THE DEMOLITION PROCESS) THAT MAY CONSTITUTE A RISK TO UTILITY SERVICES HAVE BEEN IDENTIFIED
- ALL REQUIRED NETWORK DISCONNECTIONS HAVE BEEN IDENTIFIED AND THE DISCONNECTION WORKS COMPLY WITH UTILITY REQUIREMENTS
- ALL WORKS ASSOCIATED WITH THE DEMOLITION COMPLY WITH AND ARE TO BE IN ACCORDANCE WITH UTILITY ASSET ACCESS AND PROTECTION REQUIREMENTS.
- DISCONNECT AND CAP ALL SERVICES TO UTILITY REQUIREMENTS 3.0m FROM THE T