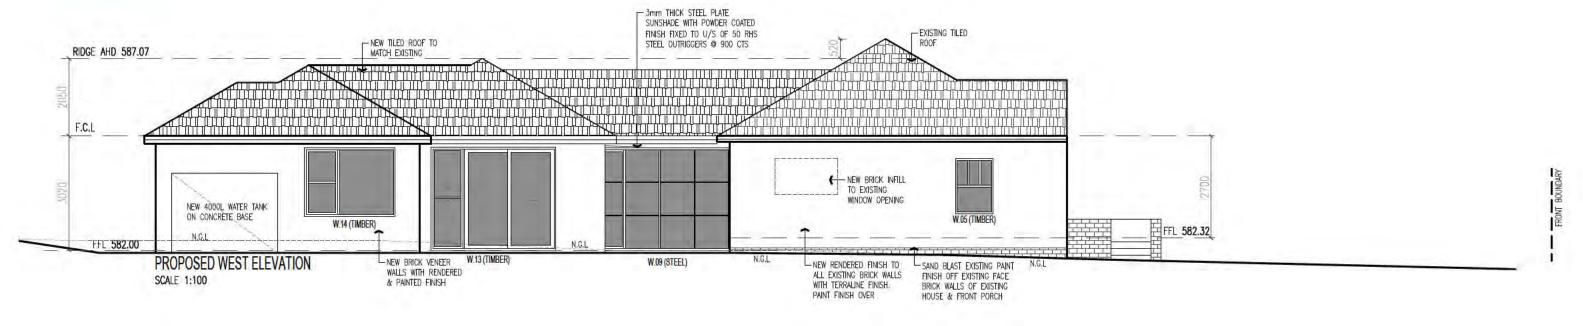

FRAMING, LINTELS WALL BRACING AND EXISTING ROOF SUPPORT TRUSSES BY FRAMING COMPANY.

#### NOTE:

ARCHITECT/ BUILDER TO CHECK THE CLEARANCE. LEVELS AND LAYOUT OF STRUCTURAL STEEL MEMBERS BEFORE COMMENCEMENT ON SITE

## NOTE:

- 1- DO NOT DEMOLISH LOAD BEARING WALLS BEFORE CONTACTING OUR OFFICE.
- 2- BUILDER CAN ENGAGE OUR OFFICE FOR ALTERNATIVE SUPPORT STRUCTURE.

# NOTE:

PROVIDE PRYDA FASCIA SUPPORT AT EACH RAFTER WHERE R1 IS SUPPORTED

# ROOF SUPPORT STRUCTURE

NOTE:

ALL LVL BEAMS ARE ASSUMED WEATHER PROTECTED. ADVISE OUR OFFICE OTHERWISE









# BUILDING APPROVAL - Alterations and additions including carport - BA DWG Page 13 of 29





NCC Occupancy Class: 1a&10a NCC Construction Type: n/a

# BUILDING APPROVAL - Alterations and additions including carport - BA DWG Page 14 of 29







PROPOSED WEST ELEVATION - CARPORT SCALE 1:100

# BUILDING APPROVAL - Alterations and additions including carport - BA DWG Page 15 of 29



BUILDING APPROVAL Issued under S28 of the Building Act 2004

> Adam Davidson License No. 2010141

Alterations and additions including carport

Issue Date: 6/09/2017 NCC Occupancy Class: 1a&10a NCC Construction Type: n/a





PROPOSED NORTH ELEVATION SCALE 1:100

# BUILDING APPROVAL - Alterations and additions including carport - BA DWG Page 16 of 29



SCALE 1:100

# BUILDING APPROVAL - Alterations and additions including carport - BA DWG Page 17 of 29



TEL 6162 2050 www.paultilsearchitects.com.au MOB 0410 123 410 paul@ptarchitects.com.au G/25 BENTHAM ST YARRALUMLA ACT 2600

DRAWING TITLE

STREET ADDRESS
FORREST ACT

BLOCK/SECTION BLOCK SECTION FO