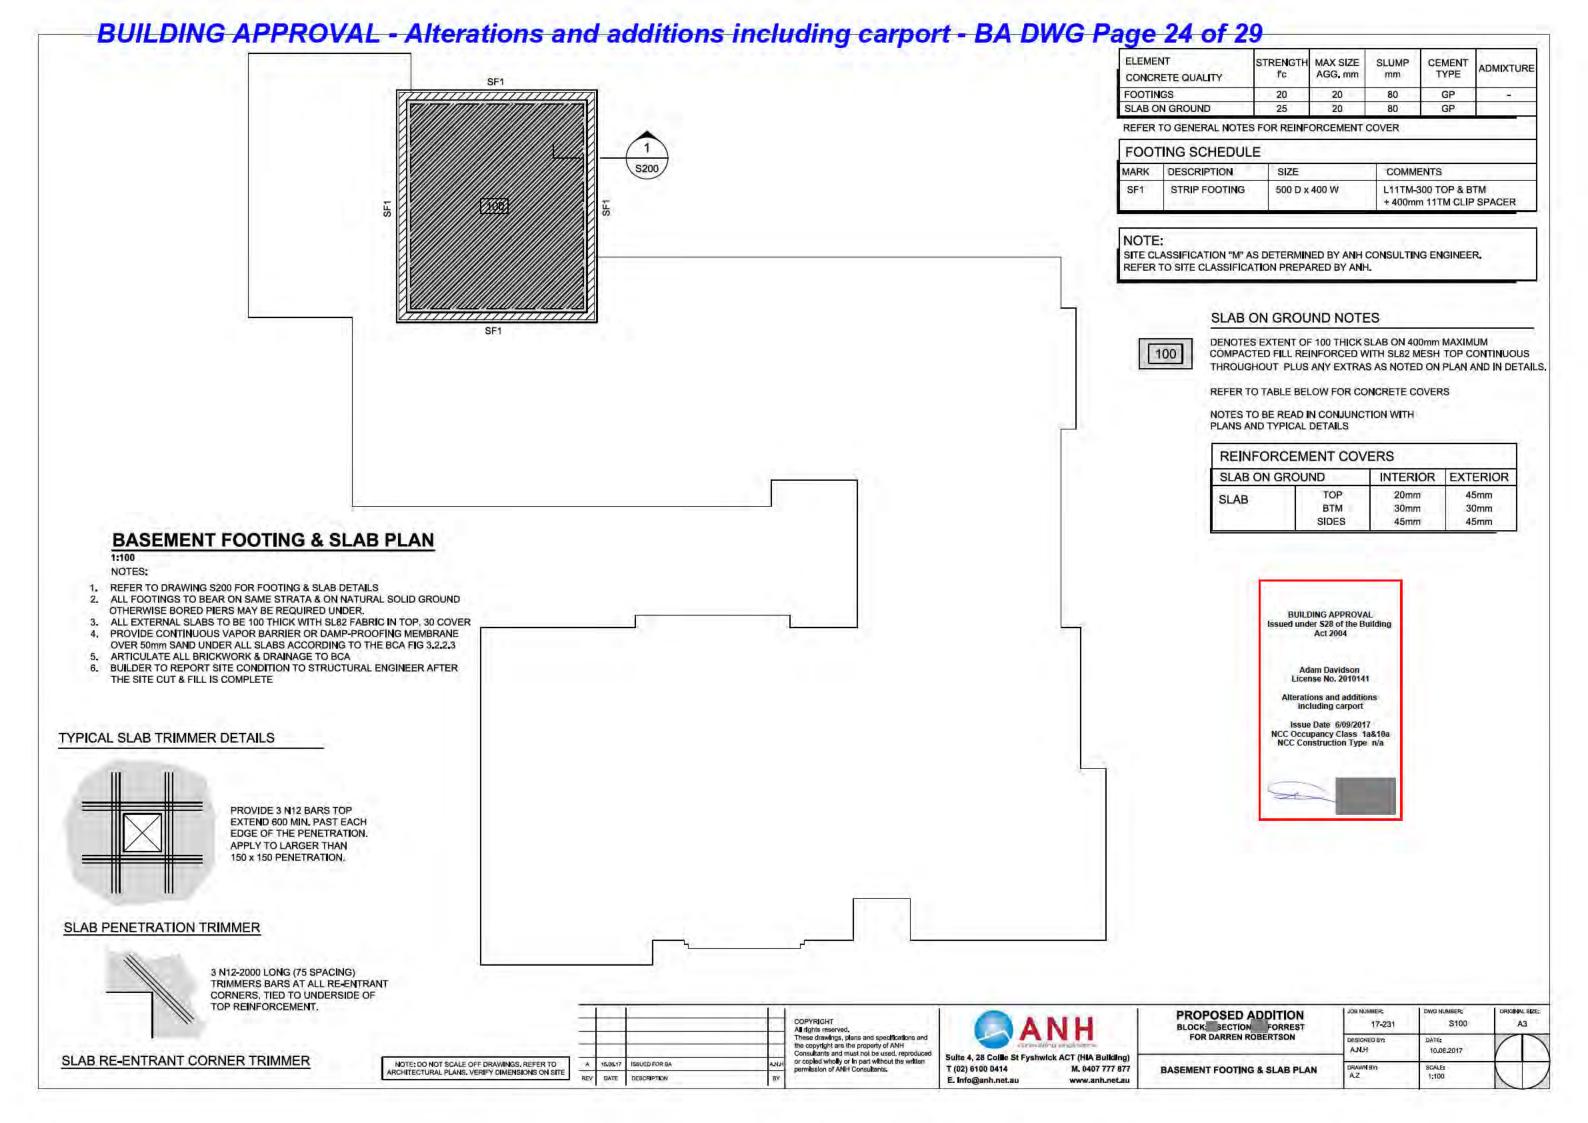

ETAL STRAP CROSS BRACING. REFER TO TIMBER FRAMING CODE AS1684 FOR FIXING

0 gC1 DENOTES CONTINUOUS STEEL COLUMN DENOTES STEEL COLUMN OVER

SC1(0)

**DENOTES ST** 

**DENOTES ST** 

Adam Davidson License No. 2010141 Alterations and additions including carport Issue Date 6/09/2017 NCC Construction Type n/a

**BUILDING APPROVAL** 

Issued under \$28 of the Building

NOTE: DO NOT SCALE OFF DRAWINGS, REFER TO 15.06.17 SSUED FOR BA All rights reserved, These drawings, plans and specifications and the copyright are the property of ANH or copied wholly or in part without the written



Suite 4, 28 Collie St Fyshwick ACT (HIA Building E. Info@anh.net.au www.anh.net.au

IGINAL SIZE: PROPOSED ADDITION S000 BLOCK SECTION FORREST FOR DARREN ROBERTSON 17-231 A3 A.N.H 10.06.2017 **GENERAL NOTES** 1;100





# BUILDING APPROVAL - Alterations and additions including carport - BA DWG Page 26 of 29



# **BOTTOM REINFORCEMENT PLAN**





# TOP REINFORCEMENT PLAN



COPYRIGHT
All rights reserved.
These drawings, plans and specifications and the copyright are the property of ANH
Consultants and must not be used, reproduced or copied wholly or in part without the written

# T (02) 6100 0414 M. 0407 777 877

# Suite 4, 28 Coille St Fyshwick ACT (HIA Building)

# PROPOSED ADDITION BLOCK: SECTION FORREST FOR DARREN ROBERTSON

**TOP & BOTTOM REINFORCEMENT PLA** 

|    | JOB NUMBER:<br>17-231 | DWG NUMBER:<br>S102 | ORIGINAL SIZE | A . |
|----|-----------------------|---------------------|---------------|-----|
|    | DESIGNED BY:          | DATE:<br>10.06.2017 |               | 1   |
| AN | DRAWN BY