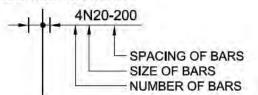

MPACTED FILL REINFORCED WITH SL82 MESH TOP CONTINUOUS THROUGHOUT PLUS ANY EXTRAS AS NOTED ON PLAN AND IN DETAILS.

REFER TO TABLE BELOW FOR CONCRETE COVERS

| REINFOR   | CEMENT CO           | VERS                 |                      |
|-----------|---------------------|----------------------|----------------------|
| SLAB ON G | ROUND               | INTERIOR             | EXTERIOR             |
| SLAB      | TOP<br>BTM<br>SIDES | 20mm<br>30mm<br>45mm | 45mm<br>30mm<br>45mm |

S100

10.06.2017

A3





#### BOTTOM REINFORCEMENT PLAN



#### REINFORCEMENT NOTES

- R1. ALL SLABS TO BE REINFORCED AS NOTED ON PLAN U.N.O. IN DETAILS.
- R2. FOR REINFORCEMENT TO HOBS, STAIRS, ETC REFER TO DETAILS.
- R3. REINFORCEMENT CROSSING PENETRATIONS IS TO BE DISPLACED, NOT CUT.
- R4. BAR TAG NOTATION:



ALL SLAB REINFORCEMENT TO BE LAID IN SEQUENCE INDICATED BELOW:

- LAID FIRST N12-250(1)
- LAID SECOND N12-250(2)
   LAID THIRD N12-250(3)
- LAID FOURTH N12-250(4)

| REINFORCEMENT COVERS |                     |                      |                      |  |  |  |  |
|----------------------|---------------------|----------------------|----------------------|--|--|--|--|
|                      |                     | INTERNAL             | EXTERNAL             |  |  |  |  |
| SLAB                 | TOP<br>BTM<br>SIDES | 20mm<br>30mm<br>45mm | 45mm<br>30mm<br>45mm |  |  |  |  |



### TOP REINFORCEMENT PLAN

EFER TO A 1508.17 ISSUED FOR BA ANH

COPYRIGHT
All rights reserved.
These drawings, plans and specifications and the copyright are the property of ANH
Consultants and must not be used