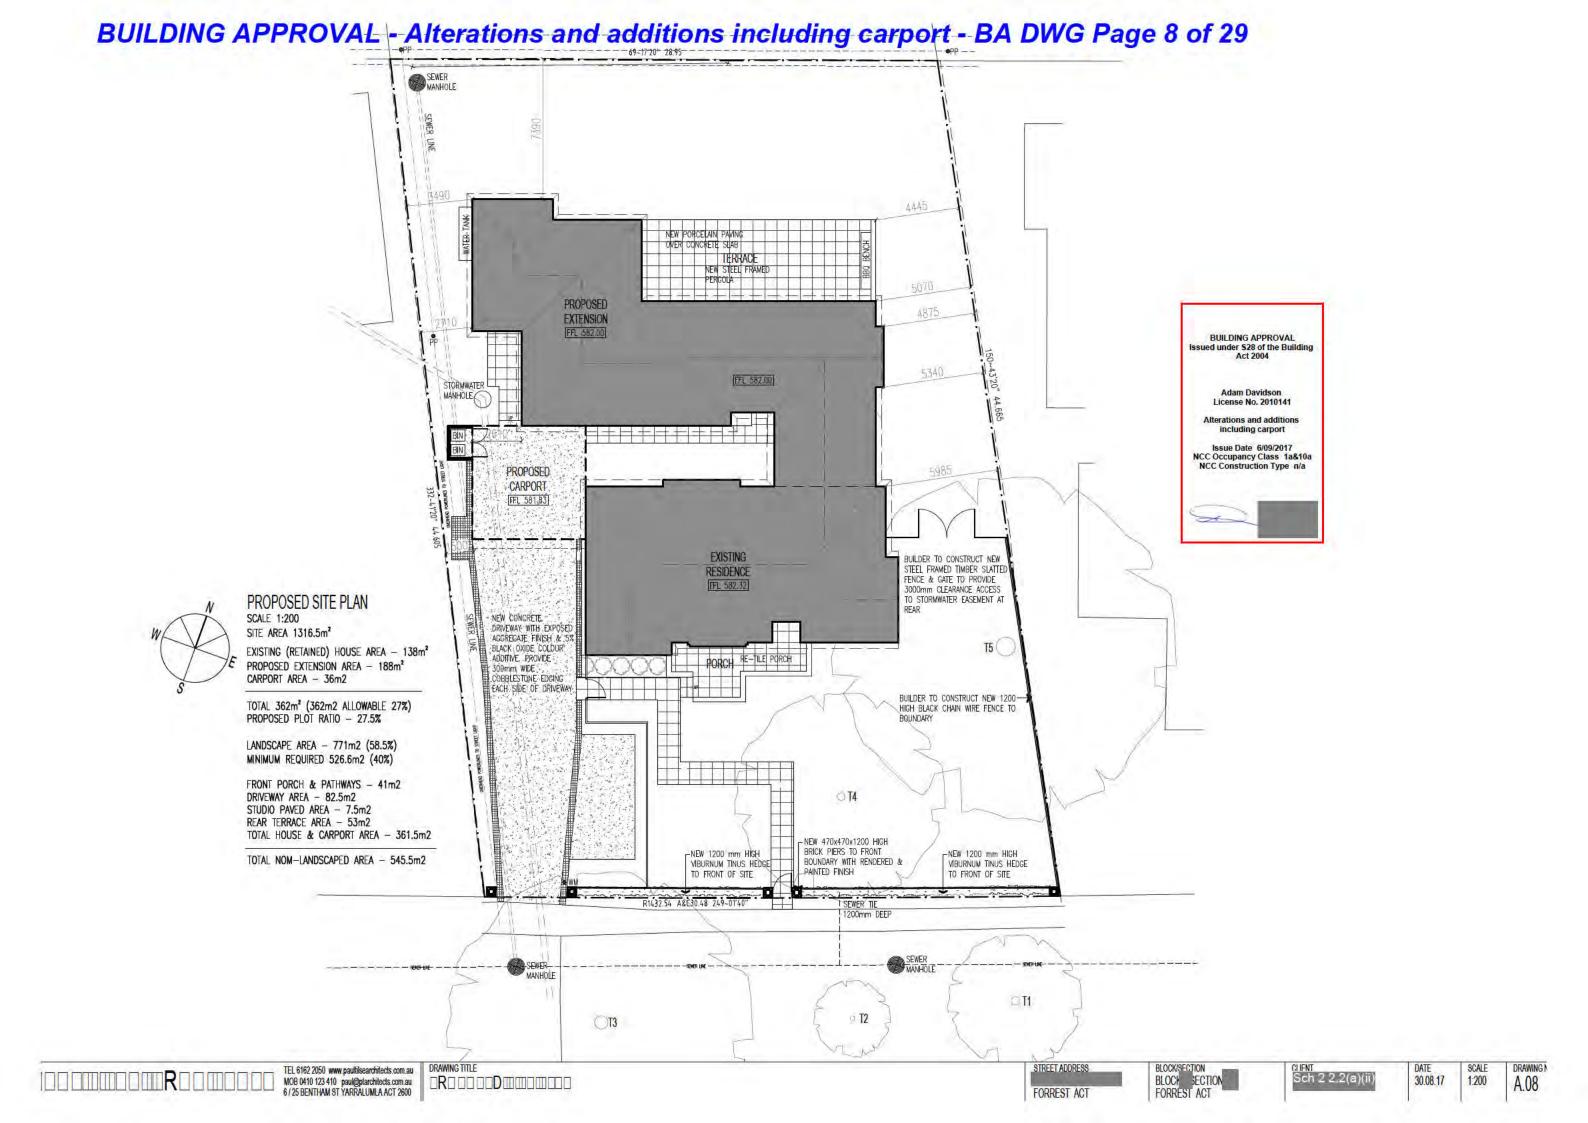

RETAINED FROM DAMAGE DURING DEMOLITION AND SITE CLEARING.
- POLLUTION AS PER ABOVE AND TO ACT POLLUTION CONTROL LAWS.
- TEMPORARY TRAFFIC MANAGEMENT PLAN TO BE IN PLACE PRIOR TO DEMOLITION
- SITE FENCING AND SEDIMENT AND EROSION CONTROL MEASURES TO BE IN PLACE PRIOR TO DEMOLITION

### **EXISTING SERVICES**

- ELECTRICITY TO BE DISCONNECTED AS PER ACTEW REQUIREMENTS AND RECONNECTED WITH A TEMPORARY SUPPLY.
- SEWER AND STORMWATER TO BE CAPPED TO UTILITY REQUIREMENTS.
- TEMPORARY WATER SUPPLY TO BE MAINTAINED.
- TEMPORARY PHONE LINE TO BE MAINTAINED.
- TEMPORARY CONNECTIONS TO BE TO UTILITY REQUIREMENTS.
- DEMOLITION MATERIAL TO BE SEPARATED INTO SEPARATE STREAMS TO ENSURE EASY ACCESS BY RECYCLING ORGANISATIONS, BUILDERS AND SUBCONTRACTORS.





EXISTING PART OF HOUSE



SITE AREA 1316.5m2







# BUILDING APPROVAL - Alterations and additions including carport - BA DWG Page 11 of 29









BUILDING APPROVAL - Alterations and additions including carport - BA DWG Page 12 of 29

# nzz.z(a



**BUILDING APPROVAL** Issued under \$28 of the Building Act 2004 License No. 2010141 Alterations and additions including carport Issue Date 6/09/2017 NCC Occupancy Class 1a&10a NCC Construction Type n/a



BUILDER TO RETAIN ALL EXISTING PLASTER CORNIS IN THE EXISTING HOUSE AREAS TO REMAIN, ALL NEW ROOMS FROM GLASS LINK ONWARDS TO HAVE SQUARE SET PLASTERBOARD CEILINGS & NO CORNIS. ALL BATHROOMS, POWDER, ENSUITE, LAUNDRY & DRYING ROOM TO HAVE FULL HEIGHT TILES & NO CORNIS

BUILDERS ELECTRICIAN TO PROVIDE 240V POWER TO ALL CURTAIN/BLIND RECESSES IN RUMPUS, LIVING, DINING, MAIN LINK

BUILDER