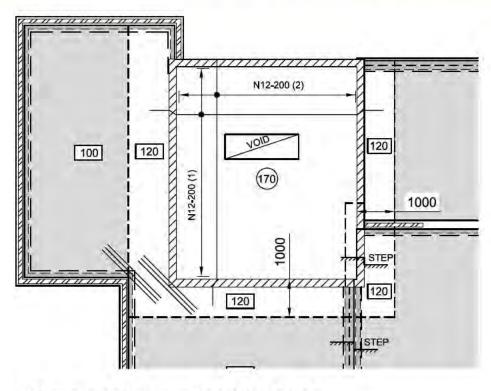

UOUS STEEL COLUMN DENOTES STEEL COLUMN OVER

SC1(0)

**DENOTES ST** 

**DENOTES ST** 

Adam Davidson License No. 2010141 Alterations and additions including carport Issue Date 6/09/2017 NCC Construction Type n/a

**BUILDING APPROVAL** 

Issued under \$28 of the Building

NOTE: DO NOT SCALE OFF DRAWINGS, REFER TO 15.06.17 SSUED FOR BA All rights reserved, These drawings, plans and specifications and the copyright are the property of ANH or copied wholly or in part without the written



Suite 4, 28 Collie St Fyshwick ACT (HIA Building E. Info@anh.net.au www.anh.net.au

IGINAL SIZE: PROPOSED ADDITION S000 BLOCK SECTION FORREST FOR DARREN ROBERTSON 17-231 A3 A.N.H 10.06.2017 **GENERAL NOTES** 1;100





# BUILDING APPROVAL - Alterations and additions including carport - BA DWG Page 26 of 29



# **BOTTOM REINFORCEMENT PLAN**





# TOP REINFORCEMENT PLAN



COPYRIGHT
All rights reserved.
These drawings, plans and specifications and the copyright are the property of ANH
Consultants and must not be used, reproduced or copied wholly or in part without the written

# T (02) 6100 0414 M. 0407 777 877

# Suite 4, 28 Coille St Fyshwick ACT (HIA Building)

# PROPOSED ADDITION BLOCK: SECTION FORREST FOR DARREN ROBERTSON

**TOP & BOTTOM REINFORCEMENT PLA** 

|    | JOB NUMBER:<br>17-231 | DWG NUMBER:<br>S102 | ORIGINAL SIZE | A . |
|----|-----------------------|---------------------|---------------|-----|
|    | DESIGNED BY:          | DATE:<br>10.06.2017 |               | 1   |
| AN | DRAWN BY:<br>A.Z      | SCALE:<br>1:100     |               | /   |



TYPICAL REINFORCEMENT

A

200