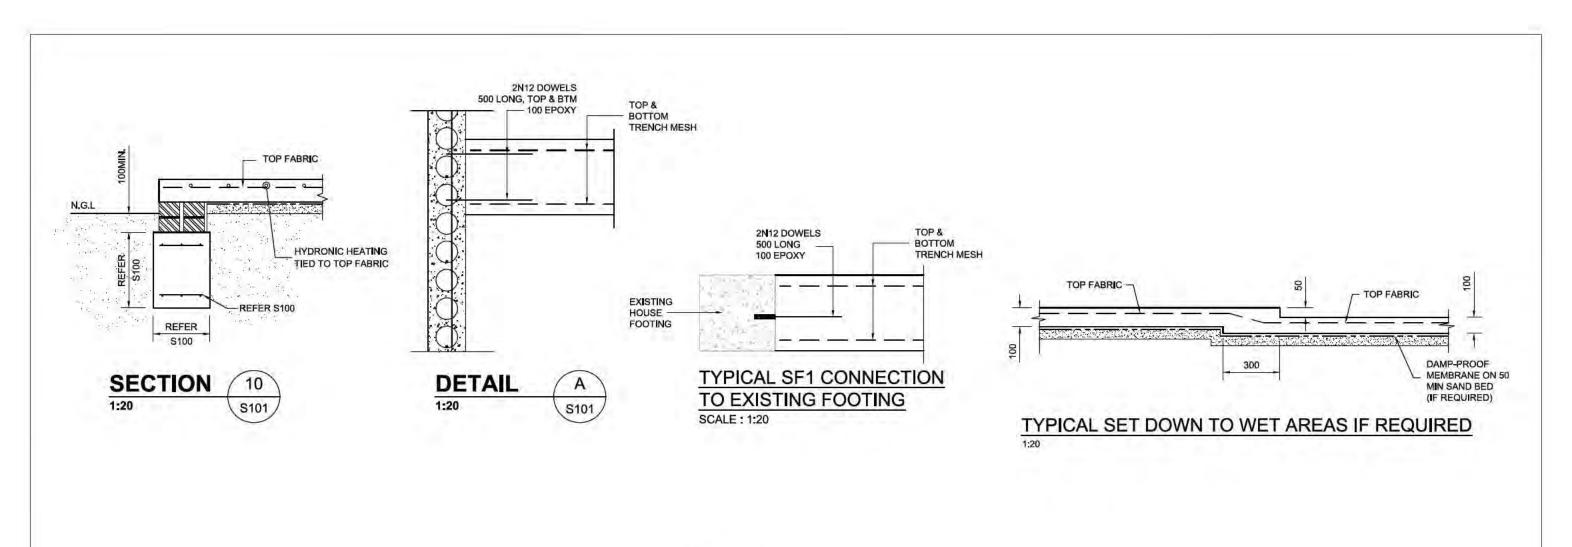

B1 65 x 35 x 2 @ 1200 Ctrs

COMMENTS

## NOTE:

TRUSS LAYOUT TO BE FORWARDED TO ANH CONSULTING ENGINEERS BEFORE COMMENCEMENT OF WORK ON SITE

DO NOT LOAD INTERNAL WALLS WITHOUT PERMISSION OF A STRUCTURAL ENGINEER

TIMBER TRUSSES, ROOF BRACING, WALL FRAMING, LINTELS WALL BRACING AND EXISTING ROOF SUPPORT TRUSSES BY FRAMING COMPANY.

#### NOTE:

ARCHITECT/ BUILDER TO CHECK THE CLEARANCE. LEVELS AND LAYOUT OF STRUCTURAL STEEL MEMBERS BEFORE COMMENCEMENT ON SITE

## NOTE:

- 1- DO NOT DEMOLISH LOAD BEARING WALLS BEFORE CONTACTING OUR OFFICE.
- 2- BUILDER CAN ENGAGE OUR OFFICE FOR ALTERNATIVE SUPPORT STRUCTURE.

# NOTE:

PROVIDE PRYDA FASCIA SUPPORT AT EACH RAFTER WHERE R1 IS SUPPORTED

# ROOF SUPPORT STRUCTURE

NOTE:

ALL LVL BEAMS ARE ASSUMED WEATHER PROTECTED. ADVISE OUR OFFICE OTHERWISE









# BUILDING APPROVAL - Alterations and additions including carport - BA DWG Page 13 of 29





NCC Occupancy Class: 1a&10a NCC Construction Type: n/a

# BUILDING APPROVAL - Alterations and additions including carport - BA DWG Page 14 of 29







PROPOSED WEST ELEVATION - CARPORT SCALE 1:100

# BUILDING APPROVAL - Alterations and additions including carport - BA DWG Page 15 of 29



BUILDING APPROVAL Issued under S28 of the Building Act 2004

> Adam Davidson License No. 2010141

Alterations and additions including carport

Issue Date: 6/09/2017 NCC Occupancy Class: 1a&10a NCC Construction Type: n/a





PROPOSED NORTH ELEVATION SCALE 1:100

# BUILDING APPROVAL - Alterations and additions including carport - BA DWG Page 16 of 29



SCALE 1:100

# BUILDING APPROVAL - Alterations and add