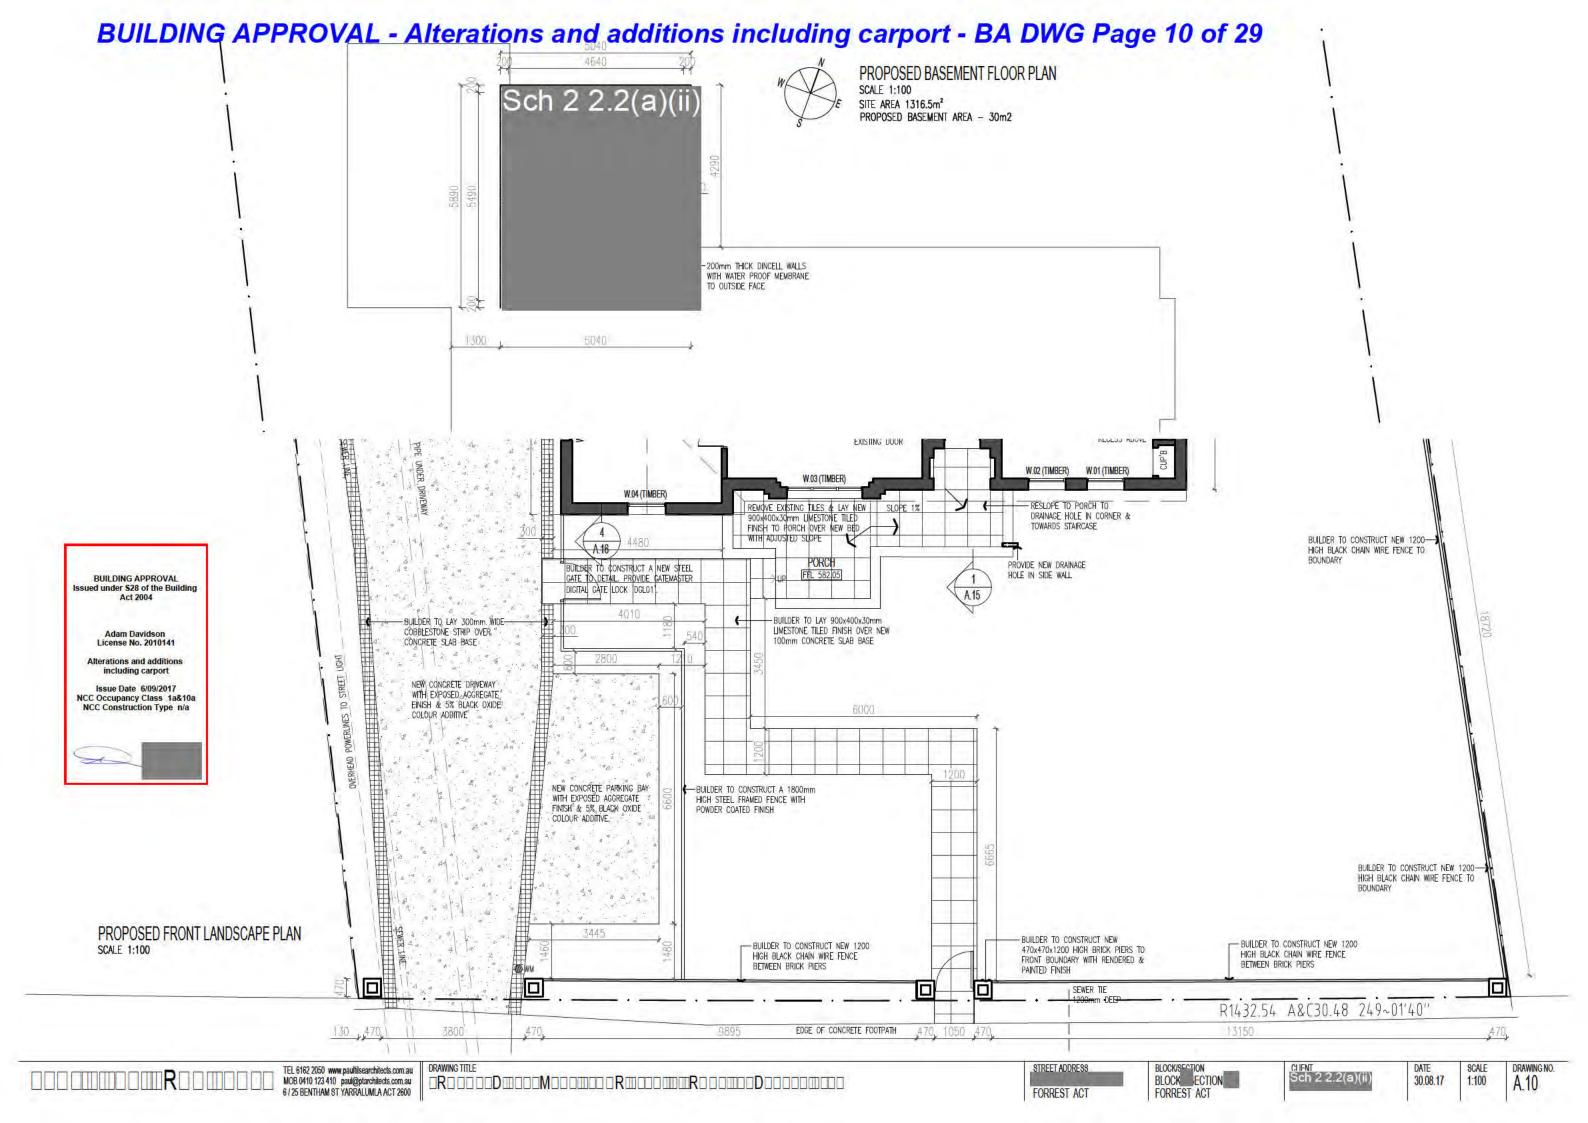

AINED FROM DAMAGE DURING DEMOLITION AND SITE CLEARING.
- POLLUTION AS PER ABOVE AND TO ACT POLLUTION CONTROL LAWS.
- TEMPORARY TRAFFIC MANAGEMENT PLAN TO BE IN PLACE PRIOR TO DEMOLITION
- SITE FENCING AND SEDIMENT AND EROSION CONTROL MEASURES TO BE IN PLACE PRIOR TO DEMOLITION

### **EXISTING SERVICES**

- ELECTRICITY TO BE DISCONNECTED AS PER ACTEW REQUIREMENTS AND RECONNECTED WITH A TEMPORARY SUPPLY.
- SEWER AND STORMWATER TO BE CAPPED TO UTILITY REQUIREMENTS.
- TEMPORARY WATER SUPPLY TO BE MAINTAINED.
- TEMPORARY PHONE LINE TO BE MAINTAINED.
- TEMPORARY CONNECTIONS TO BE TO UTILITY REQUIREMENTS.
- DEMOLITION MATERIAL TO BE SEPARATED INTO SEPARATE STREAMS TO ENSURE EASY ACCESS BY RECYCLING ORGANISATIONS, BUILDERS AND SUBCONTRACTORS.





EXISTING PART OF HOUSE



SITE AREA 1316.5m2







# BUILDING APPROVAL - Alterations and additions including carport - BA DWG Page 11 of 29









BUILDING APPROVAL - Alterations and additions including carport - BA DWG Page 12 of 29

# nzz.z(a



**BUILDING APPROVAL** Issued under \$28 of the Building Act 2004 License No. 2010141 Alterations and additions including carport Issue Date 6/09/2017 NCC Occupancy Class 1a&10a NCC Construction Type n/a



BUILDER TO RETAIN ALL EXISTING PLASTER CORNIS IN THE EXISTING HOUSE AREAS TO REMAIN, ALL NEW ROOMS FROM GLASS LINK ONWARDS TO HAVE SQUARE SET PLASTERBOARD CEILINGS & NO CORNIS. ALL BATHROOMS, POWDER, ENSUITE, LAUNDRY & DRYING ROOM TO HAVE FULL HEIGHT TILES & NO CORNIS

BUILDERS ELECTRICIAN TO PROVIDE 240V POWER TO ALL CURTAIN/BLIND RECESSES IN RUMPUS, LIVING, DINING, MAIN LINK

BUILDER TO R