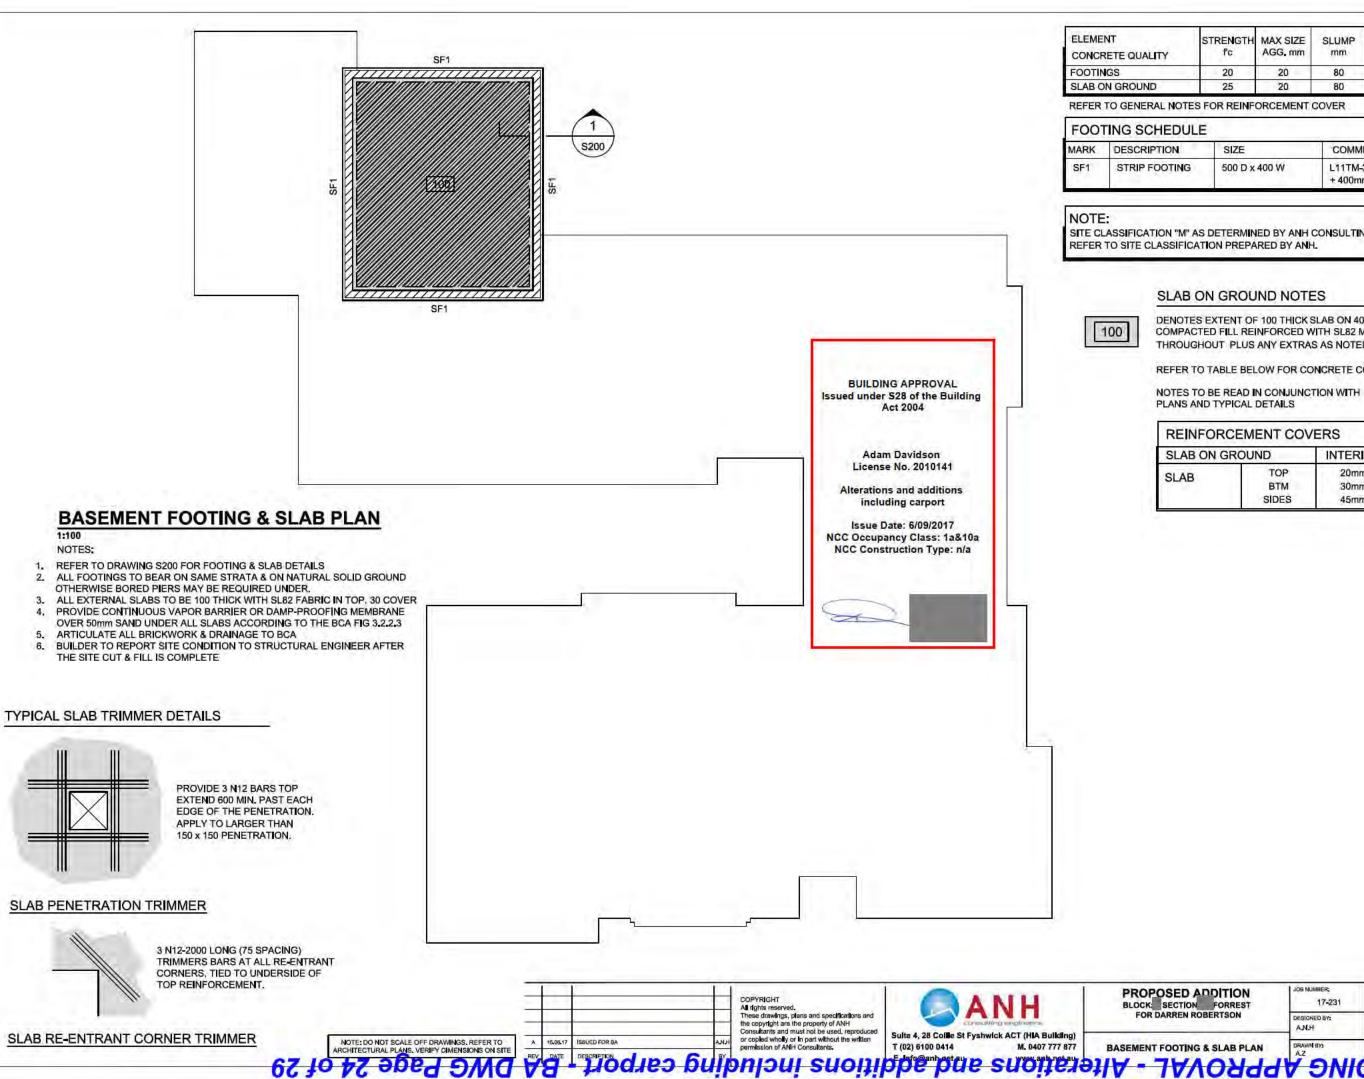

LS. DENOTES KEY JOINT, REFER TO DETAILS.

0 05 DENOTES DOUBLE STUD DENOTES TRIPLE STUD

DENOTES F11x4.5 THICK PLYWOOD SHEET STRUCTURAL BRACING, REFER TO TIMBER FRAMING CODE FOR FIXING.

MSX DENOTES 30x0.8 METAL STRAP CROSS BRACING. REFER TO TIMBER FRAMING CODE AS1684 FOR FIXING

DENOTES STEEL COLUMN UNDER & OVER

0 gC1 DENOTES CONTINUOUS STEEL COLUMN DENOTES STEEL COLUMN OVER

DENOTES STEEL COLUMN UNDER



These drawings, plans and specifications and the copyright are the property of ANH or copied wholly or in part without the written ISSUED FOR BA

Suite 4, 28 Collie St Fyshwick ACT (HIA Building

PROPOSED ADDITION BLOCK: SECTION FORREST

S000 17-231 A3 ANH 10.06.2017

NOTE: DO NOT SCALE OFF DRAWINGS, REFER TO ARCHITECTURAL PLANS, VERIFY DIMENSONS ON SITE ACCURATE PLANS, VERIFY DIMENSON



SLUMP CEMENT ADMIXTURE TYPE GP 80 80 GP

| MARK | DESCRIPTION   | SIZE          | COMMENTS                                        |
|------|---------------|---------------|-------------------------------------------------|
| SF1  | STRIP FOOTING | 500 D x 400 W | L11TM-300 TOP & BTM<br>+ 400mm 11TM CLIP SPACER |

SITE CLASSIFICATION "M" AS DETERMINED BY ANH CONSULTING ENGINEER.

DENOTES EXTENT OF 100 THICK SLAB ON 400mm MAXIMUM COMPACTED FILL REINFORCED WITH SL82 MESH TOP CONTINUOUS THROUGHOUT PLUS ANY EXTRAS AS NOTED ON PLAN AND IN DETAILS.

REFER TO TABLE BELOW FOR CONCRETE COVERS

| REINFOR   | CEMENT CO           | VERS                 |                      |
|-----------|---------------------|----------------------|----------------------|
| SLAB ON G | ROUND               | INTERIO