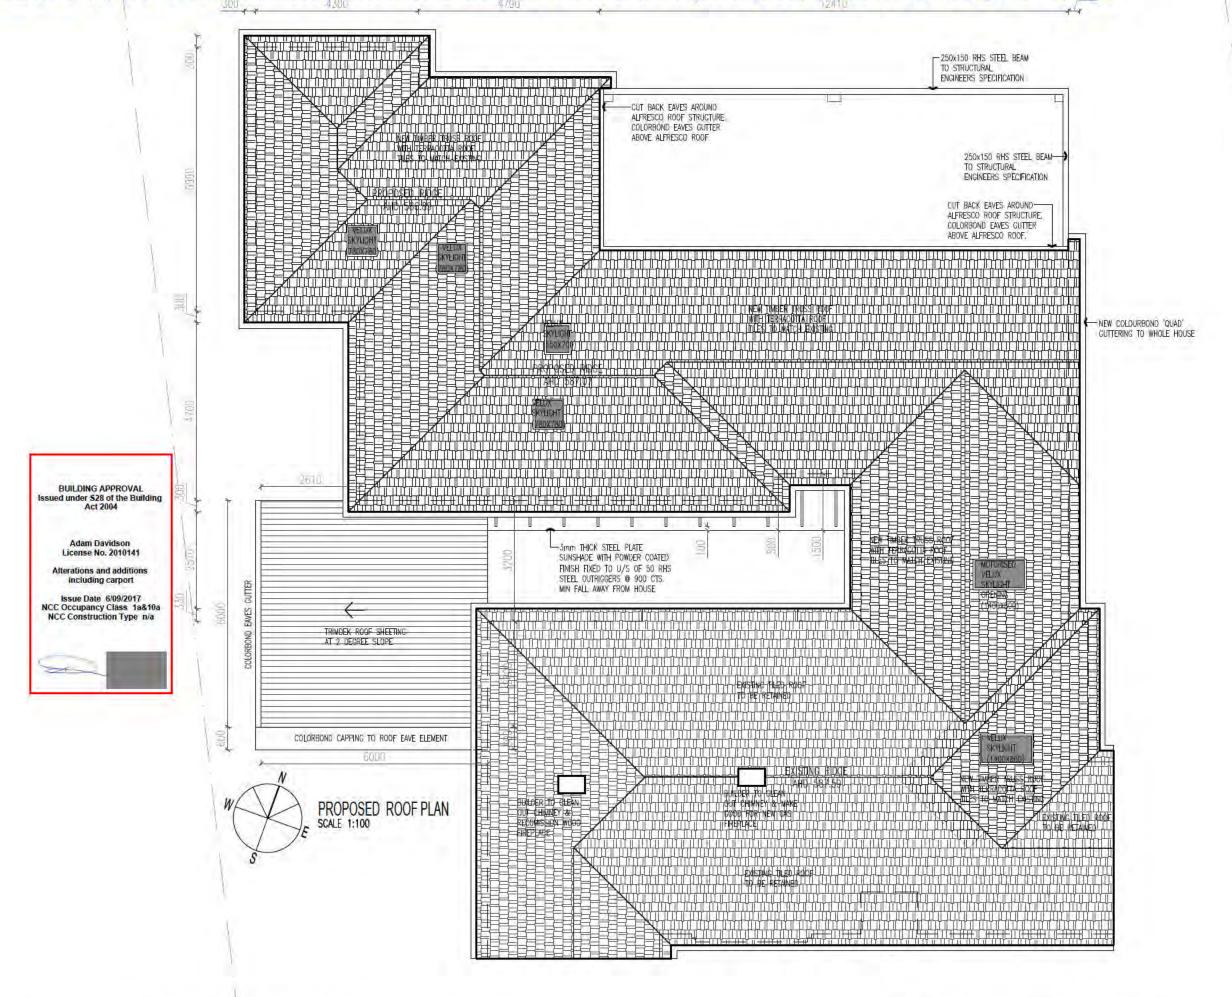

OLLUTION CONTROL LAWS.
- TEMPORARY TRAFFIC MANAGEMENT PLAN TO BE IN PLACE PRIOR TO DEMOLITION
- SITE FENCING AND SEDIMENT AND EROSION CONTROL MEASURES TO BE IN PLACE PRIOR TO DEMOLITION

### **EXISTING SERVICES**

- ELECTRICITY TO BE DISCONNECTED AS PER ACTEW REQUIREMENTS AND RECONNECTED WITH A TEMPORARY SUPPLY.
- SEWER AND STORMWATER TO BE CAPPED TO UTILITY REQUIREMENTS.
- TEMPORARY WATER SUPPLY TO BE MAINTAINED.
- TEMPORARY PHONE LINE TO BE MAINTAINED.
- TEMPORARY CONNECTIONS TO BE TO UTILITY REQUIREMENTS.
- DEMOLITION MATERIAL TO BE SEPARATED INTO SEPARATE STREAMS TO ENSURE EASY ACCESS BY RECYCLING ORGANISATIONS, BUILDERS AND SUBCONTRACTORS.





EXISTING PART OF HOUSE



SITE AREA 1316.5m2







# BUILDING APPROVAL - Alterations and additions including carport - BA DWG Page 11 of 29









BUILDING APPROVAL - Alterations and additions including carport - BA DWG Page 12 of 29

# nzz.z(a



**BUILDING APPROVAL** Issued under \$28 of the Building Act 2004 License No. 2010141 Alterations and additions including carport Issue Date 6/09/2017 NCC Occupancy Class 1a&10a NCC Construction Type n/a



BUILDER TO RETAIN ALL EXISTING PLASTER CORNIS IN THE EXISTING HOUSE AREAS TO REMAIN, ALL NEW ROOMS FROM GLASS LINK ONWARDS TO HAVE SQUARE SET PLASTERBOARD CEILINGS & NO CORNIS. ALL BATHROOMS, POWDER, ENSUITE, LAUNDRY & DRYING ROOM TO HAVE FULL HEIGHT TILES & NO CORNIS

BUILDERS ELECTRICIAN TO PROVIDE 240V POWER TO ALL CURTAIN/BLIND RECESSES IN RUMPUS, LIVING, DINING, MAIN LINK

BUILDER TO REMOVAL ALL EXISTING CEILING AIR REGISTERS AND PROVIDE NEW LINEAR DIFFUSERS (WHITE COLOUR) TO