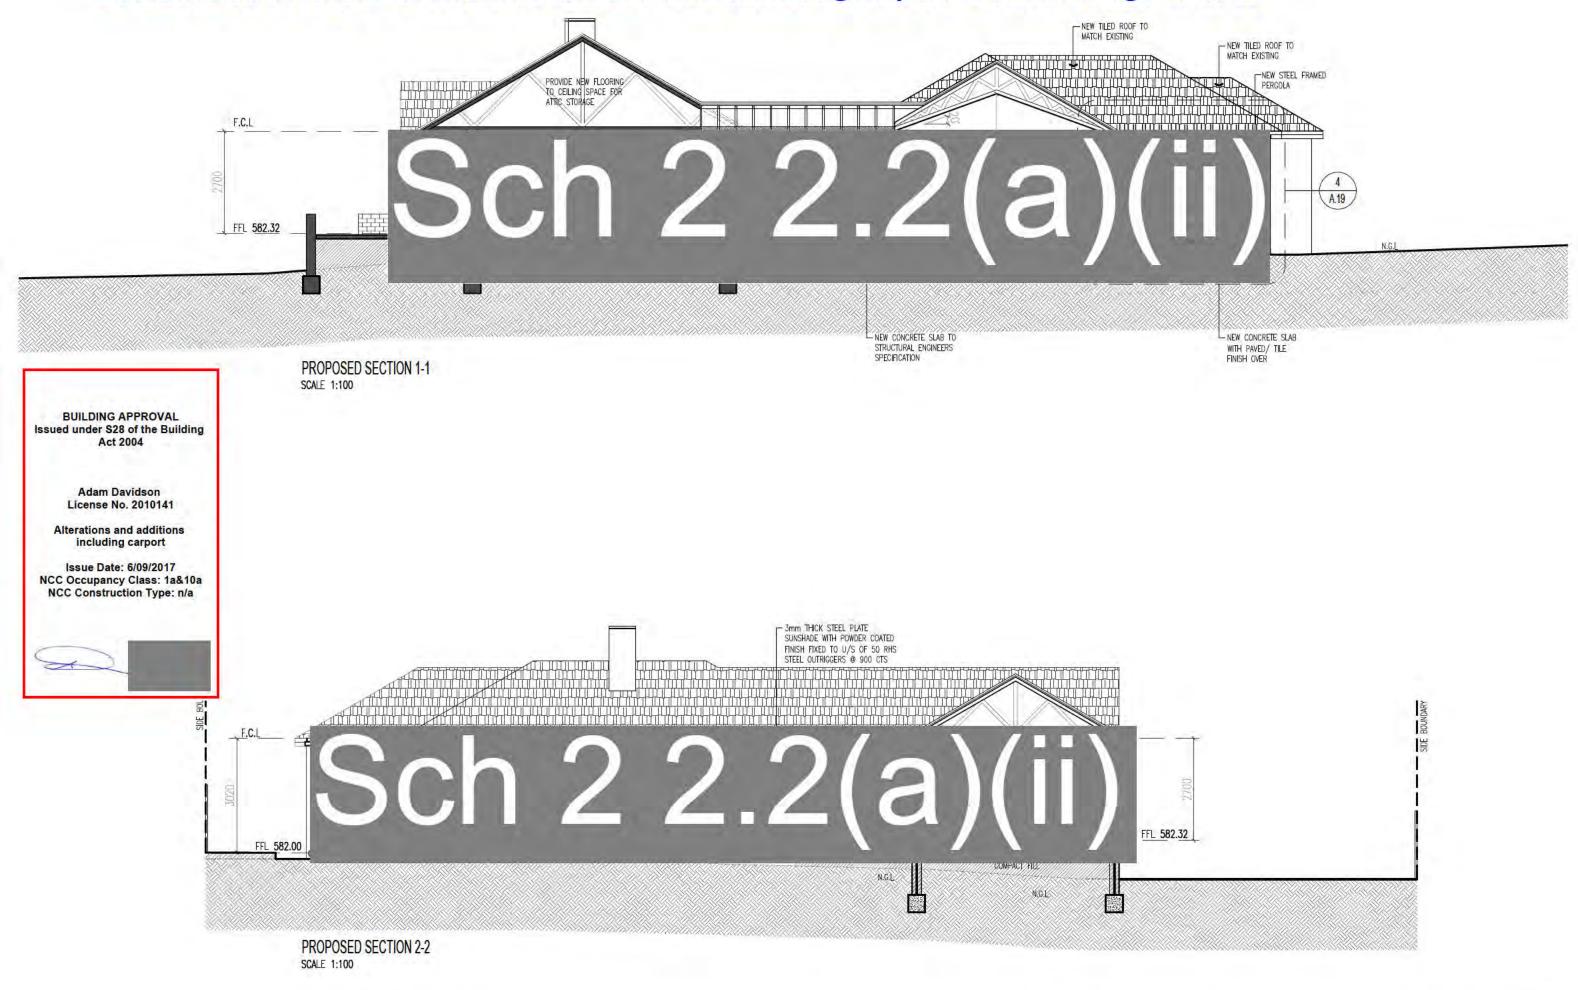

ions including carport - BA DWG Page 13 of 29





NCC Occupancy Class: 1a&10a NCC Construction Type: n/a

# BUILDING APPROVAL - Alterations and additions including carport - BA DWG Page 14 of 29







PROPOSED WEST ELEVATION - CARPORT SCALE 1:100

# BUILDING APPROVAL - Alterations and additions including carport - BA DWG Page 15 of 29



BUILDING APPROVAL Issued under S28 of the Building Act 2004

> Adam Davidson License No. 2010141

Alterations and additions including carport

Issue Date: 6/09/2017 NCC Occupancy Class: 1a&10a NCC Construction Type: n/a





PROPOSED NORTH ELEVATION SCALE 1:100

# BUILDING APPROVAL - Alterations and additions including carport - BA DWG Page 16 of 29



SCALE 1:100

# BUILDING APPROVAL - Alterations and additions including carport - BA DWG Page 17 of 29



TEL 6162 2050 www.paultilsearchitects.com.au MOB 0410 123 410 paul@ptarchitects.com.au G/25 BENTHAM ST YARRALUMLA ACT 2600

DRAWING TITLE

STREET ADDRESS
FORREST ACT

BLOCK/SECTION BLOCK SECTION FORREST ACT Sch 2 2.2(a)(ii)

30.08.17

scale drawing no. A.17



PROPOSED SECTION 3-3 SCALE 1:100



BUILDING APPROVAL

SCALE

# BUILDING APPROVAL - Alterations and additions including carport - BA DWG Page 19 of 29





# BUILDING APPROVAL - Alterations and additions including carport - BA DWG Page 20 of 29









1:10

# BUILDING APPROVAL - Alterations and additions including carport - BA DWG Page 21 of 29



F.CEILING LEVEL SLIDING FIXED FIXED FIXED FJXED FIXED SLIDING FIXED SLIDING SLIDING FIXED FIXED FIXED FIXED SLIDING W.05 (TIMBER) SLIDING W.14 (TIMBER) REPLACE INTO EXISTING CAVITY FIXE