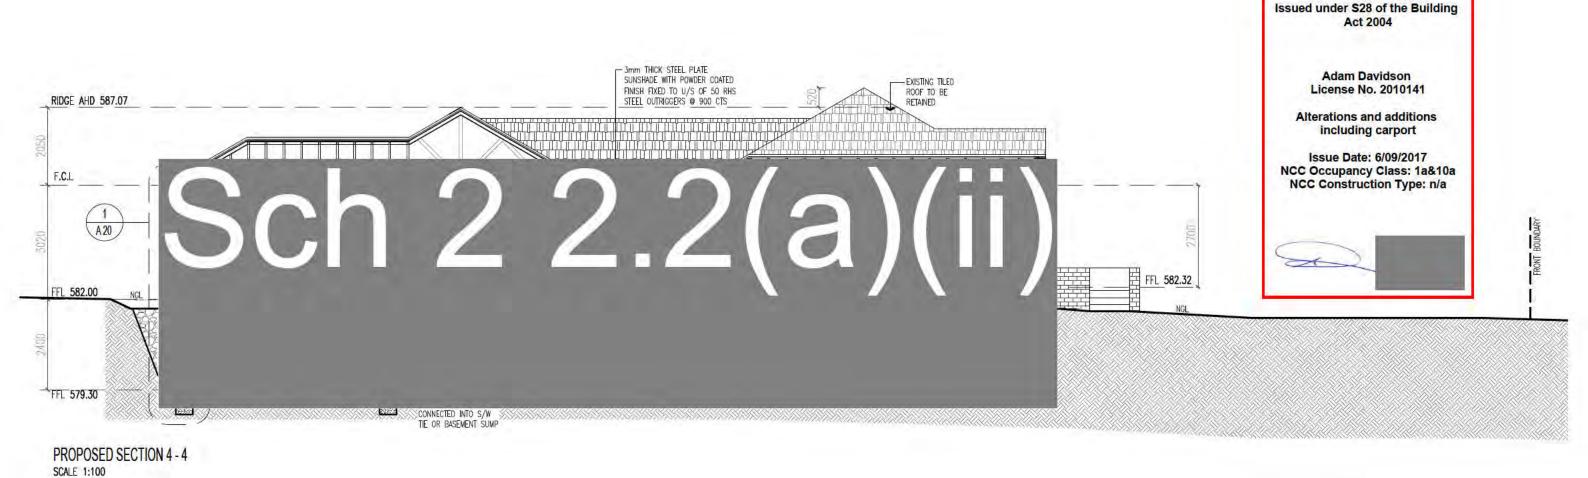

including carport - BA DWG Page 15 of 29



BUILDING APPROVAL Issued under S28 of the Building Act 2004

> Adam Davidson License No. 2010141

Alterations and additions including carport

Issue Date: 6/09/2017 NCC Occupancy Class: 1a&10a NCC Construction Type: n/a





PROPOSED NORTH ELEVATION SCALE 1:100

# BUILDING APPROVAL - Alterations and additions including carport - BA DWG Page 16 of 29



SCALE 1:100

# BUILDING APPROVAL - Alterations and additions including carport - BA DWG Page 17 of 29



TEL 6162 2050 www.paultilsearchitects.com.au MOB 0410 123 410 paul@ptarchitects.com.au G/25 BENTHAM ST YARRALUMLA ACT 2600

DRAWING TITLE

STREET ADDRESS
FORREST ACT

BLOCK/SECTION BLOCK SECTION FORREST ACT Sch 2 2.2(a)(ii)

30.08.17

scale drawing no. A.17



PROPOSED SECTION 3-3 SCALE 1:100



BUILDING APPROVAL

SCALE

# BUILDING APPROVAL - Alterations and additions including carport - BA DWG Page 19 of 29





# BUILDING APPROVAL - Alterations and additions including carport - BA DWG Page 20 of 29









1:10

# BUILDING APPROVAL - Alterations and additions including carport - BA DWG Page 21 of 29



F.CEILING LEVEL SLIDING FIXED FIXED FIXED FJXED FIXED SLIDING FIXED SLIDING SLIDING FIXED FIXED FIXED FIXED SLIDING W.05 (TIMBER) SLIDING W.14 (TIMBER) REPLACE INTO EXISTING CAVITY FIXED FIXED FIXED FIXED FFL 582.00 SETDOWN SLIDING DOOR 40mm TO W.09 (STEEL) PROPOSED WINDOWS - WEST ELEVATION ENSURE FLUSH FINISH WITH FLOORING SCALE 1:50



## WINDOW / DOOR NOTES

 ALL EXISTING WINDOWS TO BE REPLACED. NEW WINDOWS TO BE EITHER STEEL FRAMED, CEDAR FRAMED OR ALUMINIUM FRAMED WINDOWS