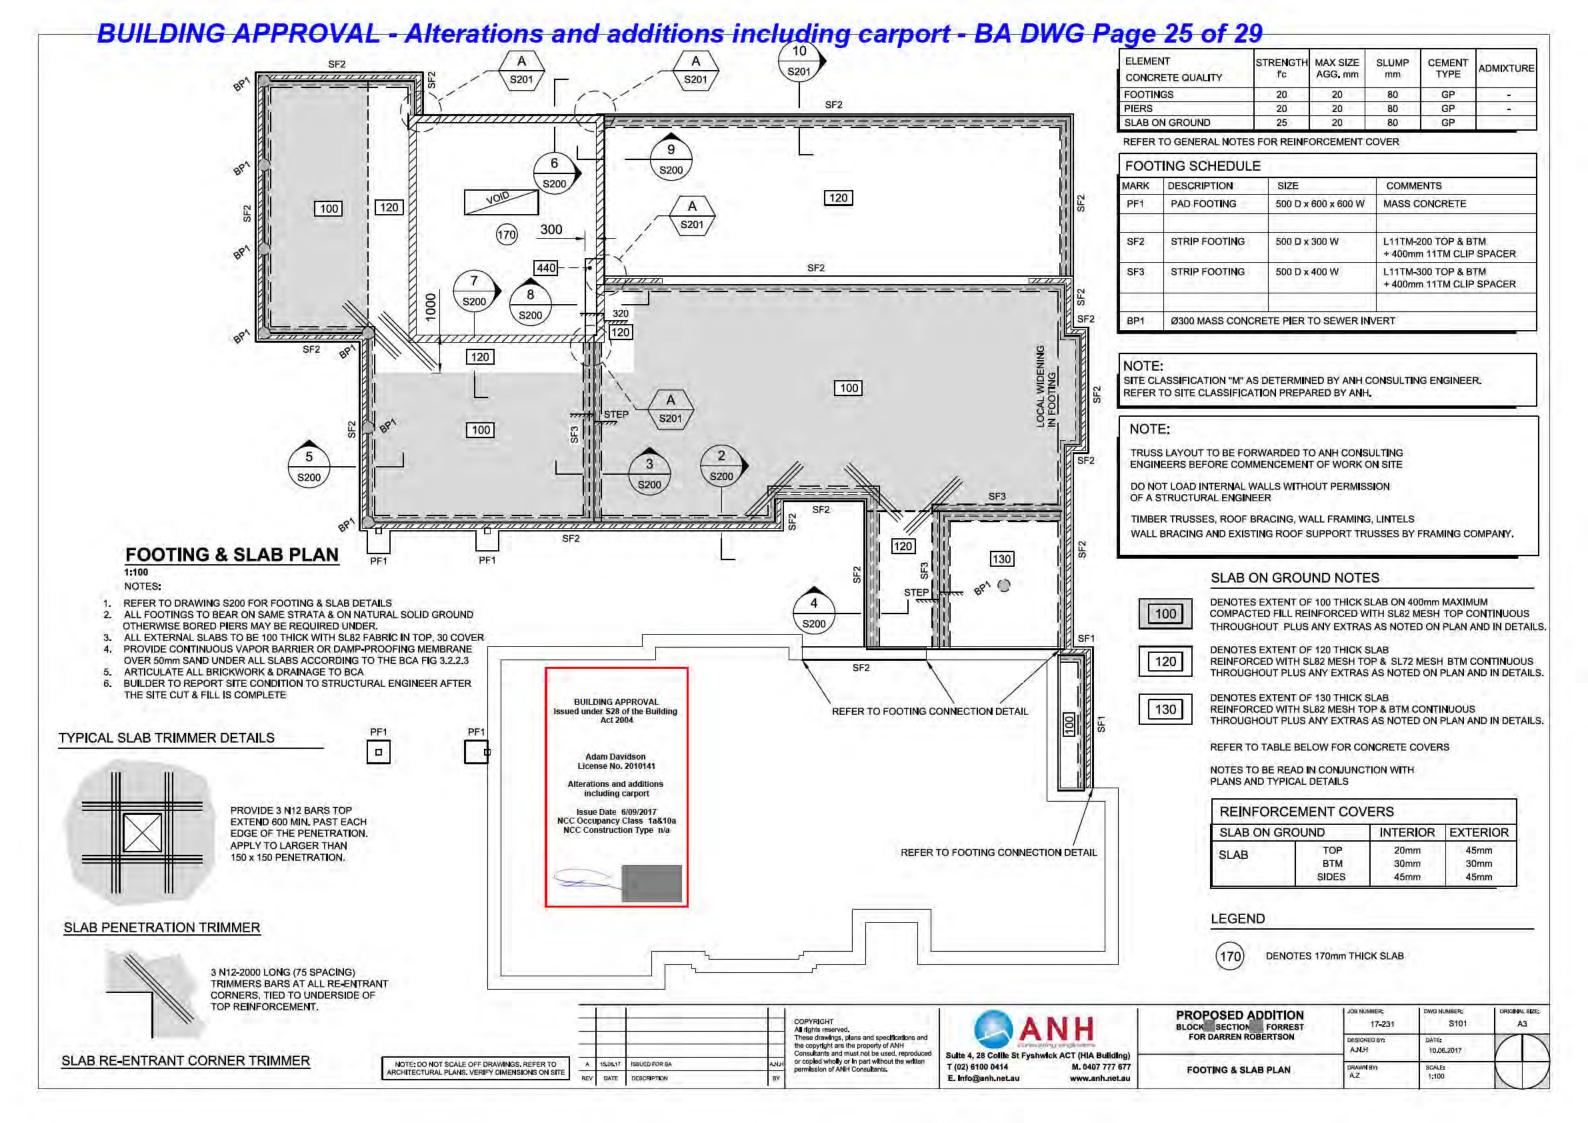

AL STRAP CROSS BRACING. REFER TO TIMBER FRAMING CODE AS1684 FOR FIXING

0 gC1 DENOTES CONTINUOUS STEEL COLUMN DENOTES STEEL COLUMN OVER

SC1(0)

**DENOTES ST** 

**DENOTES ST** 

Adam Davidson License No. 2010141 Alterations and additions including carport Issue Date 6/09/2017 NCC Construction Type n/a

**BUILDING APPROVAL** 

Issued under \$28 of the Building

NOTE: DO NOT SCALE OFF DRAWINGS, REFER TO 15.06.17 SSUED FOR BA All rights reserved, These drawings, plans and specifications and the copyright are the property of ANH or copied wholly or in part without the written



Suite 4, 28 Collie St Fyshwick ACT (HIA Building E. Info@anh.net.au www.anh.net.au

IGINAL SIZE: PROPOSED ADDITION S000 BLOCK SECTION FORREST FOR DARREN ROBERTSON 17-231 A3 A.N.H 10.06.2017 **GENERAL NOTES** 1;100





# BUILDING APPROVAL - Alterations and additions including carport - BA DWG Page 26 of 29



# **BOTTOM REINFORCEMENT PLAN**





# TOP REINFORCEMENT PLAN



COPYRIGHT
All rights reserved.
These drawings, plans and specifications and the copyright are the property of ANH
Consultants and must not be used, reproduced or copied wholly or in part without the written

# T (02) 6100 0414 M. 0407 777 877

# Suite 4, 28 Coille St Fyshwick ACT (HIA Building)

# PROPOSED ADDITION BLOCK: SECTION FORREST FOR DARREN ROBERTSON

**TOP & BOTTOM REINFORCEMENT PLA** 

|    | JOB NUMBER:<br>17-231 | DWG NUMBER:<br>S102 | ORIGINAL SIZE | A . |
|----|-----------------------|---------------------|---------------|-----|
|    | DESIGNED BY:          | DATE:<br>10.06.2017 |               | 1   |
| AN | DRAWN BY:<