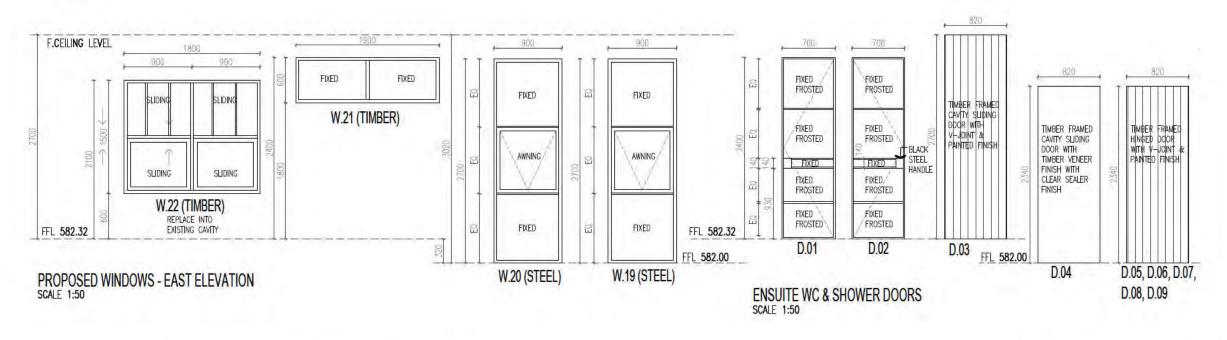

ZE ALL STEEL FRAMED WINDOWS. NO FLYWIRE SCREENS TO WINDOWS OR DOORS. SUPPLIER — WINDOWS OF THE WORLD. MELBOURNE TEL: 03 5976 2638.

## CEDAR TIMBER WINDOW VALUES

FIXED GLAZED WINDOW
U-VALUE: 3.0 SHGC: 0.61
AWNING WINDOW
U-VALUE: 2.4 SHGC: 0.45
DOUBLE HUNG WINDOW
U-VALUE: 2.5 SHGC: 0.49
HINGED EXTERNAL DOOR
U-VALUE: 3.0 SHGC: 0.61
SLIDING GLAZED DOOR
U-VALUE: 3.0 SHGC: 0.61

STEEL FRAMED WINDOW/DOOR VALUES
ALL STEEL FRAME WINDOWS & DOORS

U-VALUE: 2.5 SHGC: 0.67

W.13 (TIMBER)





SCALE

# BUILDING APPROVAL - Alterations and additions including carport - BA DWG Page 22 of 29



PROPOSED WINDOWS - NORTH ELEVATION

SLIDING

W.07 (TIMBER)

REPLACE INTO
EXISTING CAVITY

W.08 (TIMBER)

REPLACE INTO
EXISTING CAVITY

REPLACE INTO
EXISTING CAVITY

PROPOSED WINDOWS - NORTH ELEVATION SCALE 1:50







SCALE





# BUILDING APPROVAL - Alterations and additions including carport - BA DWG Page 11 of 29







BUILDING APPROVAL - Alterations and additions including carport - BA DWG Page 12 of 29

# ch 2 2.2(a)





**BUILDING APPROVAL** Issued under S28 of the Building Act 2004

> **Adam Davidson** License No. 2010141

Alterations and additions including carport

Issue Date: 6/09/2017 NCC Occupancy Class: 1a&10a NCC Construction Type: n/a





SCALE TITUU

BUILDER TO RETAIN ALL EXISTING PLASTER CORNIS IN THE EXISTING HOUSE AREAS TO REMAIN. ALL NEW ROOMS FROM GLASS LINK ONWARDS TO HAVE SQUARE SET PLASTERBOARD CEILINGS & NO CORNIS. ALL BATHROOMS, POWDER, ENSUITE, LAUNDRY & DRYING ROOM TO HAVE FULL HEIGHT TILES & NO CORNIS.

BUILDERS ELECTRICIAN TO PROVIDE 240V POWER TO ALL CURTAIN/BLIND R