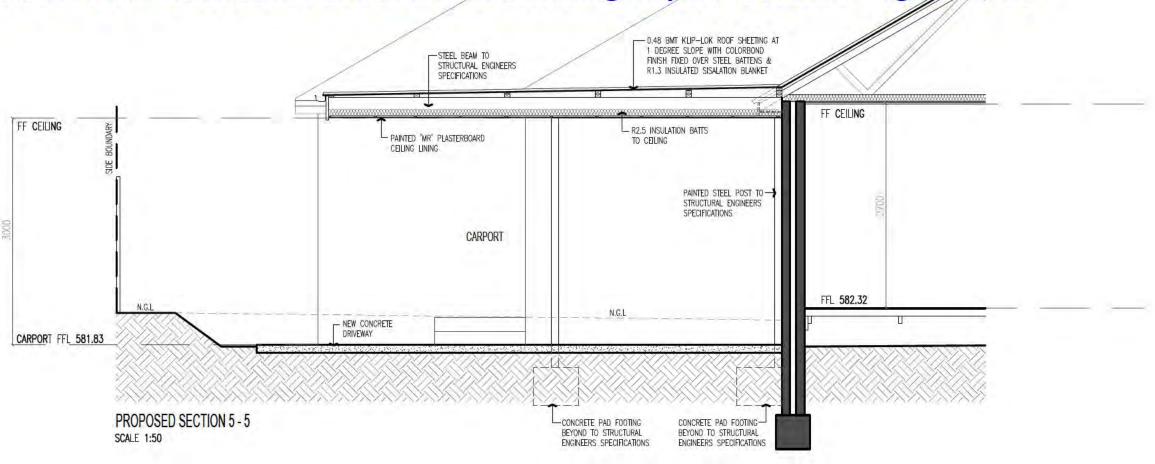

son License No. 2010141

Alterations and additions including carport

Issue Date: 6/09/2017 NCC Occupancy Class: 1a&10a NCC Construction Type: n/a





PROPOSED NORTH ELEVATION SCALE 1:100

# BUILDING APPROVAL - Alterations and additions including carport - BA DWG Page 16 of 29



SCALE 1:100

# BUILDING APPROVAL - Alterations and additions including carport - BA DWG Page 17 of 29



TEL 6162 2050 www.paultilsearchitects.com.au MOB 0410 123 410 paul@ptarchitects.com.au G/25 BENTHAM ST YARRALUMLA ACT 2600

DRAWING TITLE

STREET ADDRESS
FORREST ACT

BLOCK/SECTION BLOCK SECTION FORREST ACT Sch 2 2.2(a)(ii)

30.08.17

scale drawing no. A.17



PROPOSED SECTION 3-3 SCALE 1:100



BUILDING APPROVAL

SCALE

# BUILDING APPROVAL - Alterations and additions including carport - BA DWG Page 19 of 29





# BUILDING APPROVAL - Alterations and additions including carport - BA DWG Page 20 of 29









1:10

# BUILDING APPROVAL - Alterations and additions including carport - BA DWG Page 21 of 29



F.CEILING LEVEL SLIDING FIXED FIXED FIXED FJXED FIXED SLIDING FIXED SLIDING SLIDING FIXED FIXED FIXED FIXED SLIDING W.05 (TIMBER) SLIDING W.14 (TIMBER) REPLACE INTO EXISTING CAVITY FIXED FIXED FIXED FIXED FFL 582.00 SETDOWN SLIDING DOOR 40mm TO W.09 (STEEL) PROPOSED WINDOWS - WEST ELEVATION ENSURE FLUSH FINISH WITH FLOORING SCALE 1:50



## WINDOW / DOOR NOTES

 ALL EXISTING WINDOWS TO BE REPLACED. NEW WINDOWS TO BE EITHER STEEL FRAMED, CEDAR FRAMED OR ALUMINIUM FRAMED WINDOWS WITH DOUBLED GLAZED PANELS.

# TIMBER FRAMED

- TIMBER WINDOWS & GLAZED SLIDING DOORS TO BE CEDAR FRAMED WITH WITH DOU