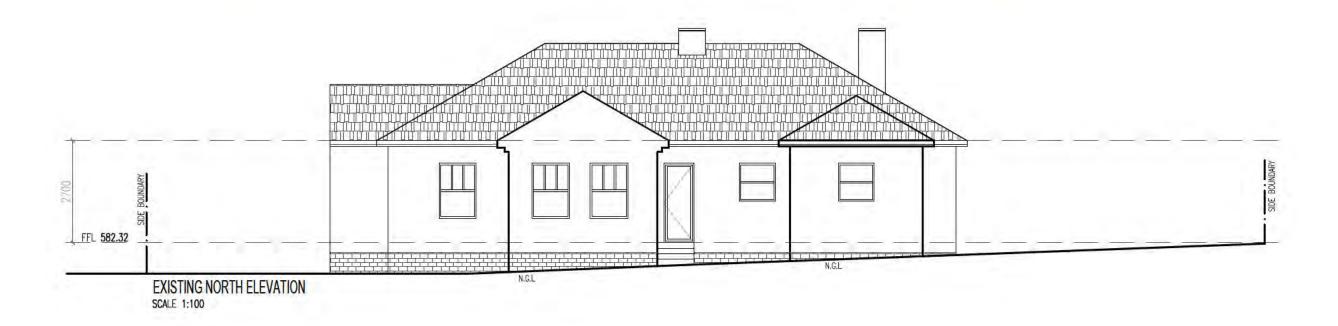

DUCTED THRU INTO ROOF "SPACE, SUPPLIED BY OWNERS & INSTALLED BY BUILDER.

DSL SELECTED STAIR LIGHT RECESSED INTO WALL AT 300 A.F.L.

SELECTED LED UP-LIGHTER RECESSED INTO FLOOR.

GATE BESIDE THE FRONT PORCH

STREET ADDRESS FORREST ACT

BLOCK\_SECTION FORREST ACT

Sch 2 2.2(a)(ii

30.08.17

DRAWING A.12

SCALE

1:100



TEL 6162 2050 www.paultilsearchitects.com.au DRAWING TITLE MOB 0410 123 410 paul@ptarchitects.com.au 6 / 25 BENTHAM ST YARRALUMLA ACT 2600

# BUILDING APPROVAL - Alterations and additions including carport - BA DWG Page 13 of 29











SCALE

# BUILDING APPROVAL - Alterations and additions including carport - BA DWG Page 14 of 29





PROPOSED WEST ELEVATION - CARPORT SCALE 1:100

# BUILDING APPROVAL - Alterations and additions including carport - BA DWG Page 15 of 29





TEL 6162 2050 www.paultilsearchitects.com.au MOB 0410 123 410 paul@ptarchitects.com.au 6 / 25 BENTHAM ST YARRALUMLA ACT 2600

DRAWING TITLE





Sch 2 2.2(a)(ii)

DATE 30.08.17 SCALE

# BUILDING APPROVAL - Alterations and additions including carport - BA DWG Page 16 of 29



EXISTING EAST ELEVATION SCALE 1:100







# BUILDING APPROVAL - Alterations and additions including carport - BA DWG Page 17 of 29



SCALE



PROPOSED SECTION 3-3 SCALE 1:100



**BUILDING APPROVAL** 

SCALE

# BUILDING APPROVAL - Alterations and additions including carport - BA DWG Page 19 of 29





# BUILDING APPROVAL - Alterations and additions including carport - BA DWG Page 20 of 29







1:10

# BUILDING APPROVAL - Alterations and additions including carport - BA DWG Page 21 of 29



PROPOSED WINDOWS - SO