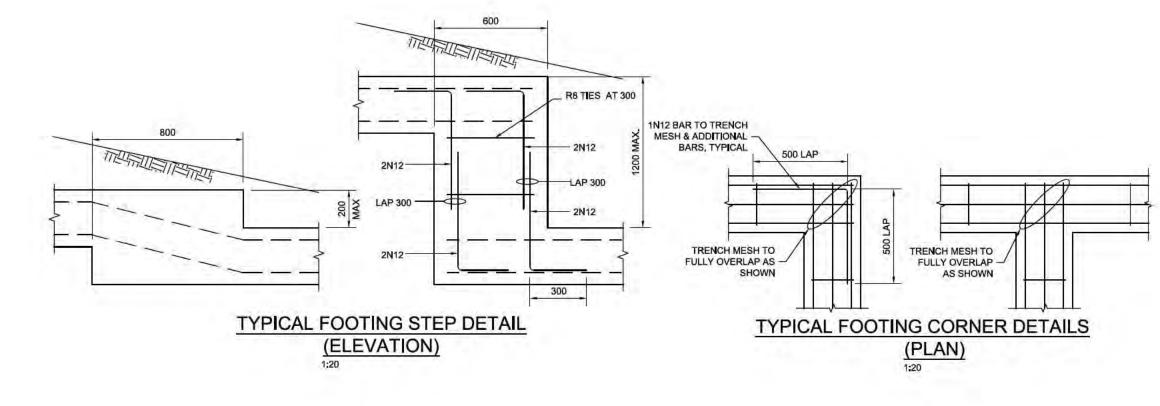

65 x 35 x 2 @ 1200 Ctrs

COMMENTS

## NOTE:

TRUSS LAYOUT TO BE FORWARDED TO ANH CONSULTING ENGINEERS BEFORE COMMENCEMENT OF WORK ON SITE

DO NOT LOAD INTERNAL WALLS WITHOUT PERMISSION OF A STRUCTURAL ENGINEER

TIMBER TRUSSES, ROOF BRACING, WALL FRAMING, LINTELS WALL BRACING AND EXISTING ROOF SUPPORT TRUSSES BY FRAMING COMPANY.

#### NOTE:

ARCHITECT/ BUILDER TO CHECK THE CLEARANCE. LEVELS AND LAYOUT OF STRUCTURAL STEEL MEMBERS BEFORE COMMENCEMENT ON SITE

## NOTE:

- 1- DO NOT DEMOLISH LOAD BEARING WALLS BEFORE CONTACTING OUR OFFICE.
- 2- BUILDER CAN ENGAGE OUR OFFICE FOR ALTERNATIVE SUPPORT STRUCTURE.

# NOTE:

PROVIDE PRYDA FASCIA SUPPORT AT EACH RAFTER WHERE R1 IS SUPPORTED

# ROOF SUPPORT STRUCTURE

NOTE:

ALL LVL BEAMS ARE ASSUMED WEATHER PROTECTED. ADVISE OUR OFFICE OTHERWISE









# BUILDING APPROVAL - Alterations and additions including carport - BA DWG Page 13 of 29





NCC Occupancy Class: 1a&10a NCC Construction Type: n/a

# BUILDING APPROVAL - Alterations and additions including carport - BA DWG Page 14 of 29







PROPOSED WEST ELEVATION - CARPORT SCALE 1:100

# BUILDING APPROVAL - Alterations and additions including carport - BA DWG Page 15 of 29



BUILDING APPROVAL Issued under S28 of the Building Act 2004

> Adam Davidson License No. 2010141

Alterations and additions including carport

Issue Date: 6/09/2017 NCC Occupancy Class: 1a&10a NCC Construction Type: n/a





PROPOSED NORTH ELEVATION SCALE 1:100

# BUILDING APPROVAL - Alterations and additions including carport - BA DWG Page 16 of 29



SCALE 1:100

# BUILDING APPROVAL - Alterations and addit