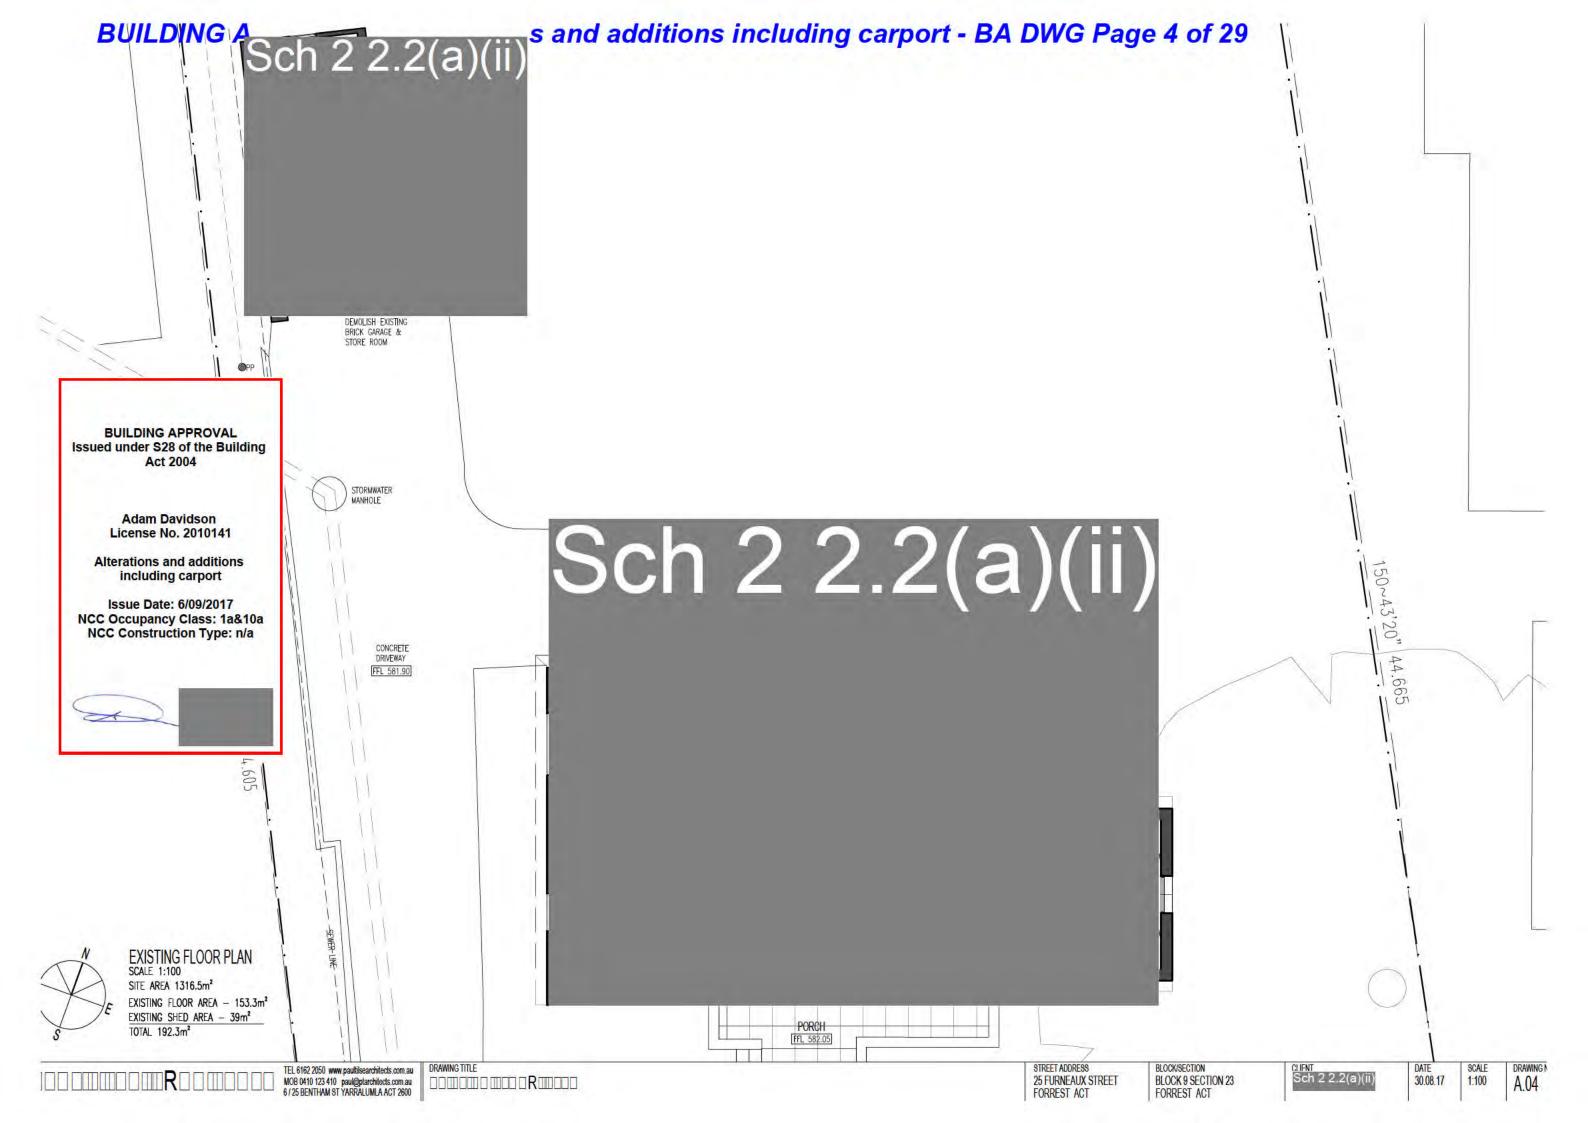

MOLISH EXISTING BRICK GARAGE & STORE ROOM Issued under S28 of the Building Act 2004 Adam Davidson License No. 2010141 Alterations and additions including carport STORMWATER MANHOLE Issue Date: 6/09/2017 NCC Occupancy Class: 1a&10a NCC Construction Type: n/a FFL 582.29 BRICK RESIDENCE FFL 582.32 EXISTING SINGLE STOREY HOUSE TO BE RETAINED CONCRETE T5 ( DRIVEWAY PORCH **EXISTING SITE PLAN** SCALE: 1:200 SITE AREA: 1316.5m2 EXISTING FLOOR AREA: 153.3m2 GARAGE: 39m<sup>2</sup> TOTAL: 192.3m2 OT4 R1432.54 A&C30.48 249~01'40" SEWER\_ MANHOLE OTI o T2 **T3** TEL 6162 2050 www.paulitisearchitects.com.au MOB 0410 123 410 paul@ptarchitects.com.au 6 / 25 BENTHAM ST YARRALUMLA ACT 2600 BLOCK/SECTION BLOCK SECTION FORREST ACT SCALE 1:200 STREET ADDRESS CHENT Sch 2 2.2(a)(ii) DRAWING NO. A.03 30.08.17



**BUILDING APPROVAL** Issued under S28 of the Building Act 2004

> Adam Davidson License No. 2010141

Alterations and additions including carport

Issue Date: 6/09/2017 NCC Occupancy Class: 1a&10a NCC Construction Type: n/a







**EXISTING ROOF PLAN** SCALE 1:100



MOB 0410 123 410 paul@ptarchitects.com.au 6 / 25 BENTHAM ST YARRALUMLA ACT 2600

SCALE

1:200

#### **DEMOLITION NOTES**

#### UTILITIE

- ALL NETWORK INFRASTRUCTURE ON OR IMMEDIATELY ADJACENT THE SITE HAS BEEN IDENTIFIED ON THE UTILITIES PLAN
- ALL POTENTIALLY DANGEROUS SUBSTANCES AND CONDITIONS (ASSOCIATED
- WITH OR RESULTING FROM THE DEMOLITION PROCESS) THAT MAY CONSTITUTE A RISK TO UTILITY SERVICES HAVE BEEN IDENTIFIED
- ALL REQUIRED NETWORK DISCONNECTIONS HAVE BEEN IDENTIFIED AND THE DISCONNECTION WORKS COMPLY WITH UTI