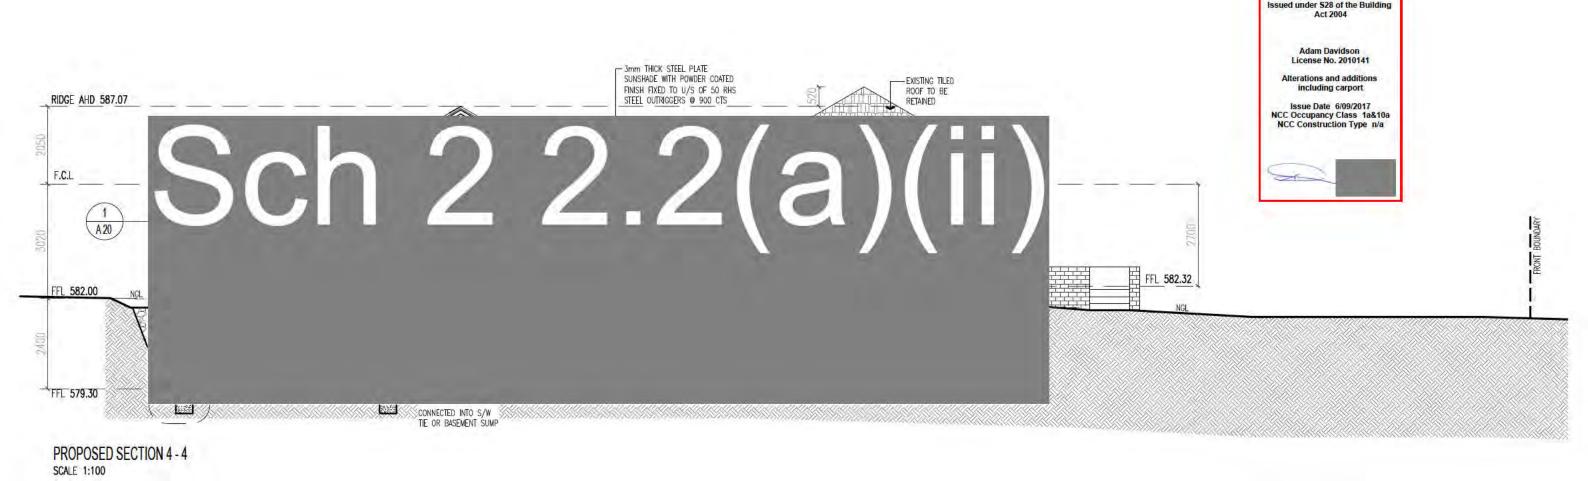

00

# BUILDING APPROVAL - Alterations and additions including carport - BA DWG Page 13 of 29











SCALE

# BUILDING APPROVAL - Alterations and additions including carport - BA DWG Page 14 of 29





PROPOSED WEST ELEVATION - CARPORT SCALE 1:100

# BUILDING APPROVAL - Alterations and additions including carport - BA DWG Page 15 of 29





TEL 6162 2050 www.paultilsearchitects.com.au MOB 0410 123 410 paul@ptarchitects.com.au 6 / 25 BENTHAM ST YARRALUMLA ACT 2600

DRAWING TITLE





Sch 2 2.2(a)(ii)

DATE 30.08.17 SCALE

# BUILDING APPROVAL - Alterations and additions including carport - BA DWG Page 16 of 29



EXISTING EAST ELEVATION SCALE 1:100







# BUILDING APPROVAL - Alterations and additions including carport - BA DWG Page 17 of 29



SCALE



PROPOSED SECTION 3-3 SCALE 1:100



**BUILDING APPROVAL** 

SCALE

# BUILDING APPROVAL - Alterations and additions including carport - BA DWG Page 19 of 29





# BUILDING APPROVAL - Alterations and additions including carport - BA DWG Page 20 of 29







1:10

# BUILDING APPROVAL - Alterations and additions including carport - BA DWG Page 21 of 29



PROPOSED WINDOWS - SOUTH ELEVATION

SCALE 1:50

F.CEILING LEVEL SLIDING FIXED FIXED FIXED FIXED FIXED SLIDING FIXED SLIDING SLIDING FIXED FIXED FIXED FIXED SLIDING W.05 (TIMBER) SLIDING W.14 (TIMBER) REPLACE INTO EXISTING CAVITY FIXED FIXED FIXED FIXED FFL 582.00 SETDOWN SLIDING DOOR 40mm TO W.09 (STEEL) PROPOSED WINDOWS - WEST ELEVATION

L SETDOWN SLIDING DOOR 40mm TO ENSURE FLUSH FINISH WITH FLOORING W.13 (TIMBER)

BUILDING APPROVAL
Issued under \$28 of the Building
Act 20