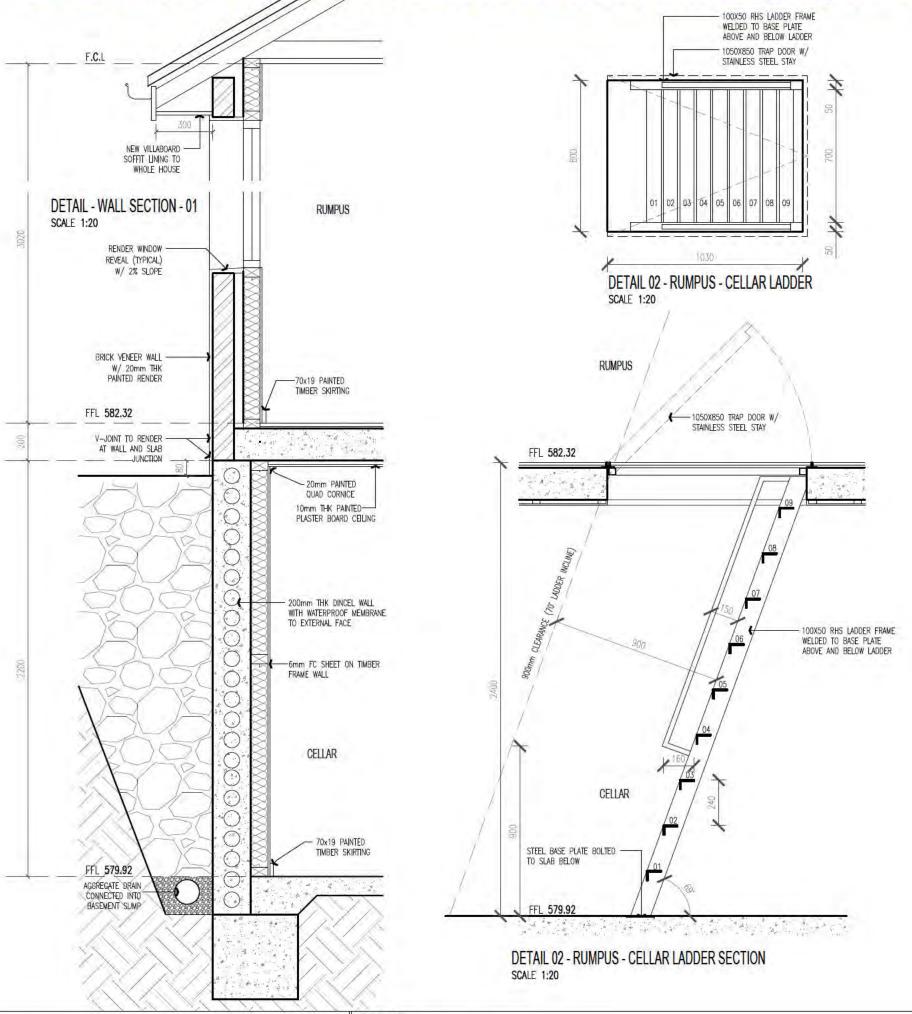

T ELEVATION - CARPORT SCALE 1:100

# BUILDING APPROVAL - Alterations and additions including carport - BA DWG Page 15 of 29





TEL 6162 2050 www.paultilsearchitects.com.au MOB 0410 123 410 paul@ptarchitects.com.au 6 / 25 BENTHAM ST YARRALUMLA ACT 2600

DRAWING TITLE





Sch 2 2.2(a)(ii)

DATE 30.08.17 SCALE

# BUILDING APPROVAL - Alterations and additions including carport - BA DWG Page 16 of 29



EXISTING EAST ELEVATION SCALE 1:100







# BUILDING APPROVAL - Alterations and additions including carport - BA DWG Page 17 of 29



SCALE



PROPOSED SECTION 3-3 SCALE 1:100



**BUILDING APPROVAL** 

SCALE

# BUILDING APPROVAL - Alterations and additions including carport - BA DWG Page 19 of 29





# BUILDING APPROVAL - Alterations and additions including carport - BA DWG Page 20 of 29







1:10

# BUILDING APPROVAL - Alterations and additions including carport - BA DWG Page 21 of 29



PROPOSED WINDOWS - SOUTH ELEVATION

SCALE 1:50

F.CEILING LEVEL SLIDING FIXED FIXED FIXED FIXED FIXED SLIDING FIXED SLIDING SLIDING FIXED FIXED FIXED FIXED SLIDING W.05 (TIMBER) SLIDING W.14 (TIMBER) REPLACE INTO EXISTING CAVITY FIXED FIXED FIXED FIXED FFL 582.00 SETDOWN SLIDING DOOR 40mm TO W.09 (STEEL) PROPOSED WINDOWS - WEST ELEVATION

L SETDOWN SLIDING DOOR 40mm TO ENSURE FLUSH FINISH WITH FLOORING W.13 (TIMBER)

BUILDING APPROVAL
Issued under \$28 of the Building
Act 2004

Adam Davidson
License No. 2010141

Alterations and additions
including carport
Issue Date 6/09/2017
NCC Occupancy Class 1a&10a
NCC Construction Type n/a

## WINDOW / DOOR NOTES

 ALL EXISTING WINDOWS TO BE REPLACE