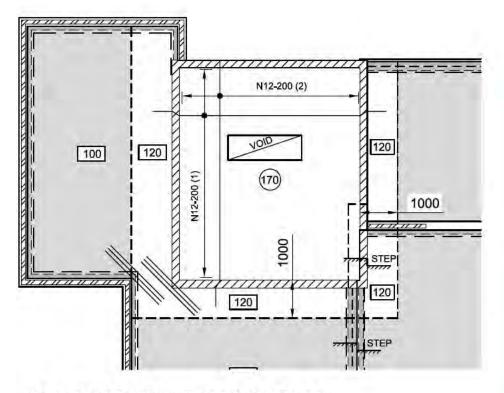

-----------|---------------|-------------------------------------------------|
| SF1  | STRIP FOOTING | 500 D x 400 W | L11TM-300 TOP & BTM<br>+ 400mm 11TM CLIP SPACER |

SITE CLASSIFICATION "M" AS DETERMINED BY ANH CONSULTING ENGINEER.

DENOTES EXTENT OF 100 THICK SLAB ON 400mm MAXIMUM COMPACTED FILL REINFORCED WITH SL82 MESH TOP CONTINUOUS THROUGHOUT PLUS ANY EXTRAS AS NOTED ON PLAN AND IN DETAILS.

REFER TO TABLE BELOW FOR CONCRETE COVERS

| REINFOR   | CEMENT CO           | VERS                 |                      |
|-----------|---------------------|----------------------|----------------------|
| SLAB ON G | ROUND               | INTERIOR             | EXTERIOR             |
| SLAB      | TOP<br>BTM<br>SIDES | 20mm<br>30mm<br>45mm | 45mm<br>30mm<br>45mm |

S100

10.06.2017

A3





#### BOTTOM REINFORCEMENT PLAN



#### REINFORCEMENT NOTES

- R1. ALL SLABS TO BE REINFORCED AS NOTED ON PLAN U.N.O. IN DETAILS.
- R2. FOR REINFORCEMENT TO HOBS, STAIRS, ETC REFER TO DETAILS.
- R3. REINFORCEMENT CROSSING PENETRATIONS IS TO BE DISPLACED, NOT CUT.
- R4. BAR TAG NOTATION:



ALL SLAB REINFORCEMENT TO BE LAID IN SEQUENCE INDICATED BELOW:

- LAID FIRST N12-250(1)
- LAID SECOND N12-250(2)
   LAID THIRD N12-250(3)
- LAID FOURTH N12-250(4)

| REINFORCEMENT COVERS |                     |                      |                      |  |  |  |  |
|----------------------|---------------------|----------------------|----------------------|--|--|--|--|
|                      |                     | INTERNAL             | EXTERNAL             |  |  |  |  |
| SLAB                 | TOP<