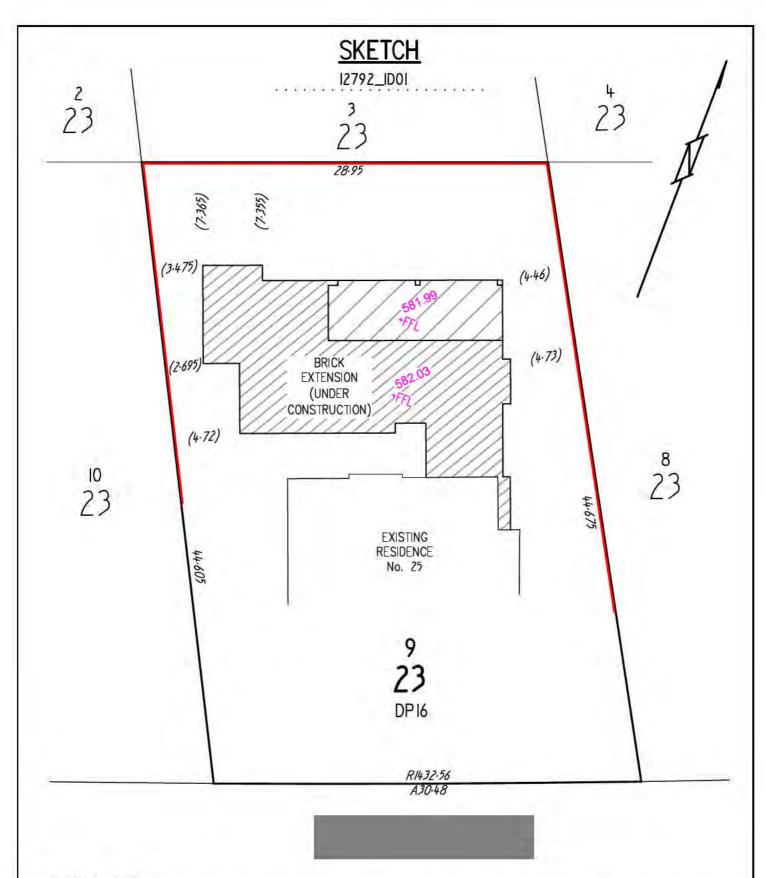

s not report on any restrictions, any other encumbrances on the land, nor compliance with any statutory regulations.

The sole purpose of this survey report is to identify the land and improvements thereon. The report must not be used for any form of construction nor for any other purposes, where no responsibility will be accepted what so ever.

This report is for the use only of the party to whom it is addressed and/or their authorised representative and is non-transferable upon change of ownership of the subject land. No authority is given and no responsibility is accepted to any third party that may use or rely on the whole or any part of the content of this survey.

Yours Faithfully

Clarke & Di Pauli Surveyors

Per

Daniel S. Rowsell

Surveyor Registered under the Surveyors Act 2007



#### IMPORTANT NOTE

This sketch must be read in conjunction with the accompanying written report, It is of an identification survey only and MUST NOT BE USED FOR ANY OTHER PURPOSE. As such it is not registered by the Land Titles Office. Future registered survey plans, may legally affect the boundaries of this & adjoining parcels. Any differences so caused to the dimensions or position of the boundary shown on this plan are beyond the control of Clarke & Di Pauli who can accept no responsibility for such differences. Boundary dimensions shown are from title diagram only unless shown otherwise.

19 Monaro Street Queanbeyan NSW 2620



DANIEL ROWSELL

Registered Surveyor Survey Date: 20/3/2018

#### Universal Trusses



MiTck Australia Ltd - MiTck20/20 v4.82 p20 (Build 2377) BCA 2015

54 S