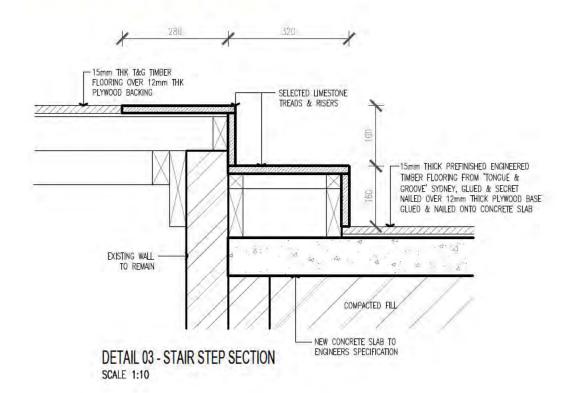

ELEVATION - CARPORT SCALE 1:100

# BUILDING APPROVAL - Alterations and additions including carport - BA DWG Page 15 of 29





TEL 6162 2050 www.paultilsearchitects.com.au MOB 0410 123 410 paul@ptarchitects.com.au 6 / 25 BENTHAM ST YARRALUMLA ACT 2600

DRAWING TITLE





Sch 2 2.2(a)(ii)

DATE 30.08.17 SCALE

# BUILDING APPROVAL - Alterations and additions including carport - BA DWG Page 16 of 29



EXISTING EAST ELEVATION SCALE 1:100







# BUILDING APPROVAL - Alterations and additions including carport - BA DWG Page 17 of 29



SCALE



PROPOSED SECTION 3-3 SCALE 1:100



**BUILDING APPROVAL** 

SCALE

# BUILDING APPROVAL - Alterations and additions including carport - BA DWG Page 19 of 29





# BUILDING APPROVAL - Alterations and additions including carport - BA DWG Page 20 of 29







1:10

# BUILDING APPROVAL - Alterations and additions including carport - BA DWG Page 21 of 29



PROPOSED WINDOWS - SOUTH ELEVATION

SCALE 1:50

F.CEILING LEVEL SLIDING FIXED FIXED FIXED FIXED FIXED SLIDING FIXED SLIDING SLIDING FIXED FIXED FIXED FIXED SLIDING W.05 (TIMBER) SLIDING W.14 (TIMBER) REPLACE INTO EXISTING CAVITY FIXED FIXED FIXED FIXED FFL 582.00 SETDOWN SLIDING DOOR 40mm TO W.09 (STEEL) PROPOSED WINDOWS - WEST ELEVATION

L SETDOWN SLIDING DOOR 40mm TO ENSURE FLUSH FINISH WITH FLOORING W.13 (TIMBER)

BUILDING APPROVAL
Issued under \$28 of the Building
Act 2004

Adam Davidson
License No. 2010141

Alterations and additions
including carport
Issue Date 6/09/2017
NCC Occupancy Class 1a&10a
NCC Construction Type n/a

## WINDOW / DOOR NOTES

 ALL EXISTING WINDOWS TO BE REPLACED.