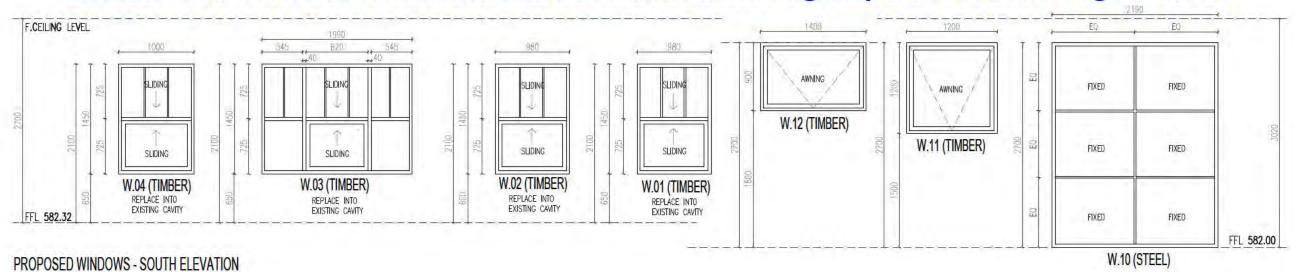

NG APPROVAL - Alterations and additions including carport - BA DWG Page 16 of 29



SCALE 1:100

# BUILDING APPROVAL - Alterations and additions including carport - BA DWG Page 17 of 29



TEL 6162 2050 www.paultilsearchitects.com.au MOB 0410 123 410 paul@ptarchitects.com.au G/25 BENTHAM ST YARRALUMLA ACT 2600

DRAWING TITLE

STREET ADDRESS
FORREST ACT

BLOCK/SECTION BLOCK SECTION FORREST ACT Sch 2 2.2(a)(ii)

30.08.17

scale drawing no. A.17



PROPOSED SECTION 3-3 SCALE 1:100



BUILDING APPROVAL

SCALE

# BUILDING APPROVAL - Alterations and additions including carport - BA DWG Page 19 of 29





# BUILDING APPROVAL - Alterations and additions including carport - BA DWG Page 20 of 29









1:10

# BUILDING APPROVAL - Alterations and additions including carport - BA DWG Page 21 of 29



F.CEILING LEVEL SLIDING FIXED FIXED FIXED FJXED FIXED SLIDING FIXED SLIDING SLIDING FIXED FIXED FIXED FIXED SLIDING W.05 (TIMBER) SLIDING W.14 (TIMBER) REPLACE INTO EXISTING CAVITY FIXED FIXED FIXED FIXED FFL 582.00 SETDOWN SLIDING DOOR 40mm TO W.09 (STEEL) PROPOSED WINDOWS - WEST ELEVATION ENSURE FLUSH FINISH WITH FLOORING SCALE 1:50



## WINDOW / DOOR NOTES

 ALL EXISTING WINDOWS TO BE REPLACED. NEW WINDOWS TO BE EITHER STEEL FRAMED, CEDAR FRAMED OR ALUMINIUM FRAMED WINDOWS WITH DOUBLED GLAZED PANELS.

# TIMBER FRAMED

- TIMBER WINDOWS & GLAZED SLIDING DOORS TO BE CEDAR FRAMED WITH WITH DOUBLE GLAZED PANELS WITH MINIMUM 12mm AIR SPACE. SLIDING DOORS TO HAVE VERTICAL SATIN CHROME PULL HANDLES. PROVIDE CEDAR FRAMED FLYWIRE SCREENS WITH ALLWINIUM MESH TO ALL OPENING TIMBER WINDOWS & DOOR