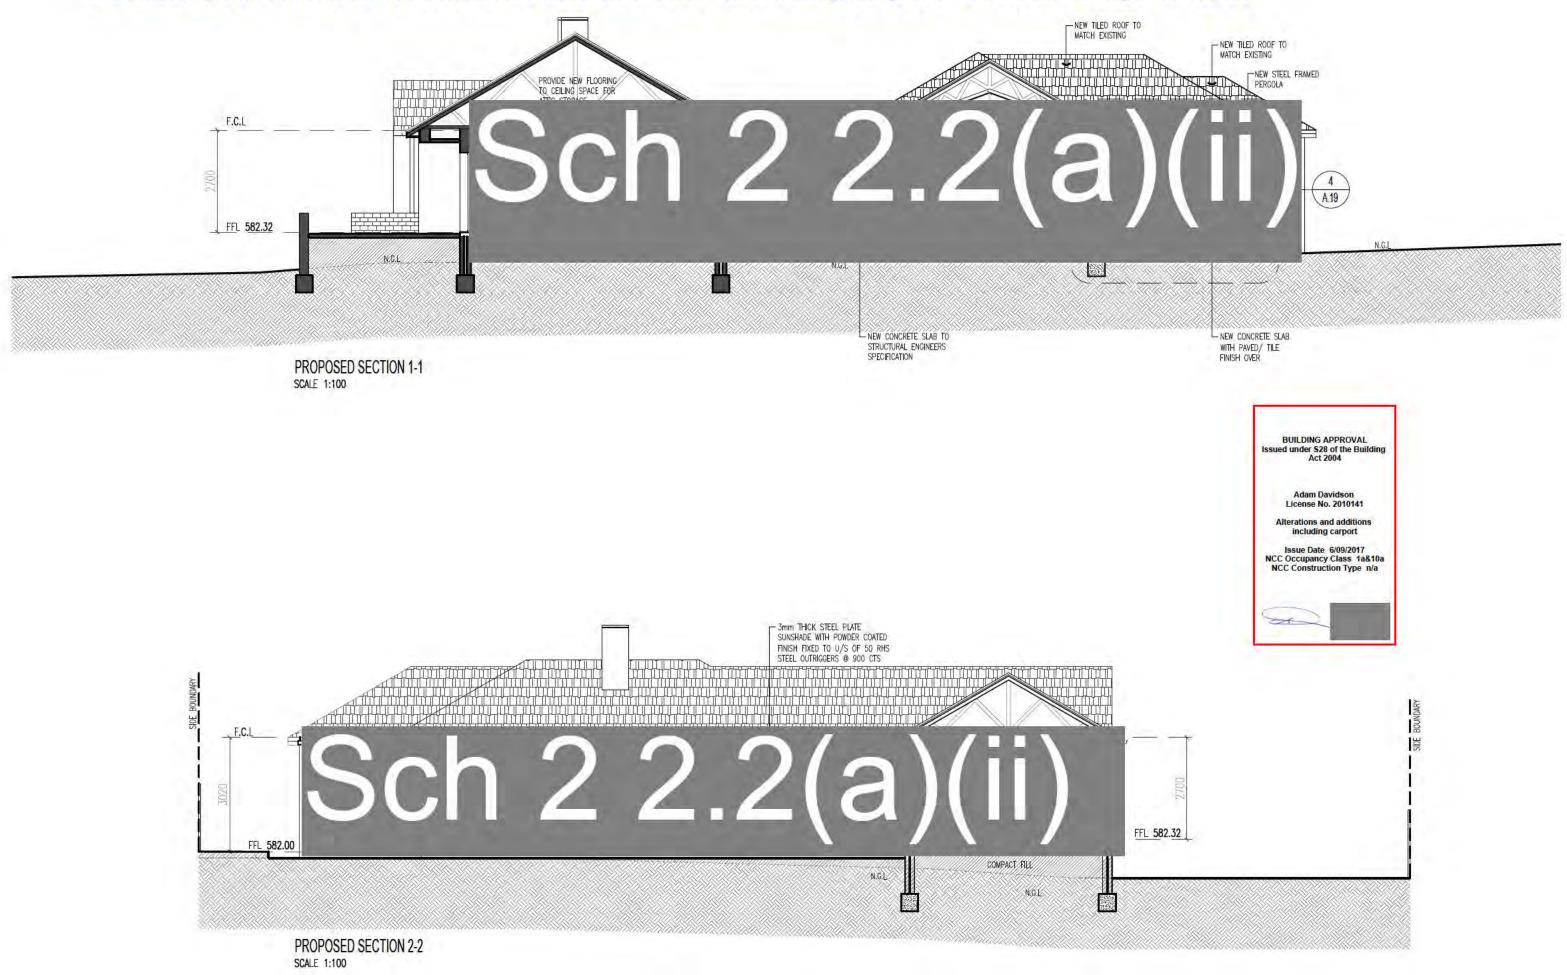

ts.com.au 6 / 25 BENTHAM ST YARRALUMLA ACT 2600

# BUILDING APPROVAL - Alterations and additions including carport - BA DWG Page 13 of 29











SCALE

# BUILDING APPROVAL - Alterations and additions including carport - BA DWG Page 14 of 29





PROPOSED WEST ELEVATION - CARPORT SCALE 1:100

# BUILDING APPROVAL - Alterations and additions including carport - BA DWG Page 15 of 29





TEL 6162 2050 www.paultilsearchitects.com.au MOB 0410 123 410 paul@ptarchitects.com.au 6 / 25 BENTHAM ST YARRALUMLA ACT 2600

DRAWING TITLE





Sch 2 2.2(a)(ii)

DATE 30.08.17 SCALE

# BUILDING APPROVAL - Alterations and additions including carport - BA DWG Page 16 of 29



EXISTING EAST ELEVATION SCALE 1:100







# BUILDING APPROVAL - Alterations and additions including carport - BA DWG Page 17 of 29



SCALE



PROPOSED SECTION 3-3 SCALE 1:100



**BUILDING APPROVAL** 

SCALE

# BUILDING APPROVAL - Alterations and additions including carport - BA DWG Page 19 of 29





# BUILDING APPROVAL - Alterations and additions including carport - BA DWG Page 20 of 29







1:10

# BUILDING APPROVAL - Alterations and additions including carport - BA DWG Page 21 of 29



PROPOSED WINDOWS - SOUTH ELEVATION

SCALE 1:50

F.CEILING LEVEL SLIDING FIXED FIXED FIXED FIXED FIXED SLIDING FIXED SLIDING SLIDING FIXED FIXED FIXED FIXED SLIDING W.05 (TIMBER) SLIDING W.14 (TIMBER) REPLACE INTO EXISTING CAVITY FIXED FIXED FIXED FIXED FFL 582.00 SETDOWN SLIDING DOOR 40mm TO W.09 (STEEL) PROPOSED WINDOWS - WEST ELEVATION

L SETDOWN SLIDING DOOR 40mm TO ENSURE FLUSH FINISH WITH FLOORING W.13 (TIMBER)

BUILDING APPR