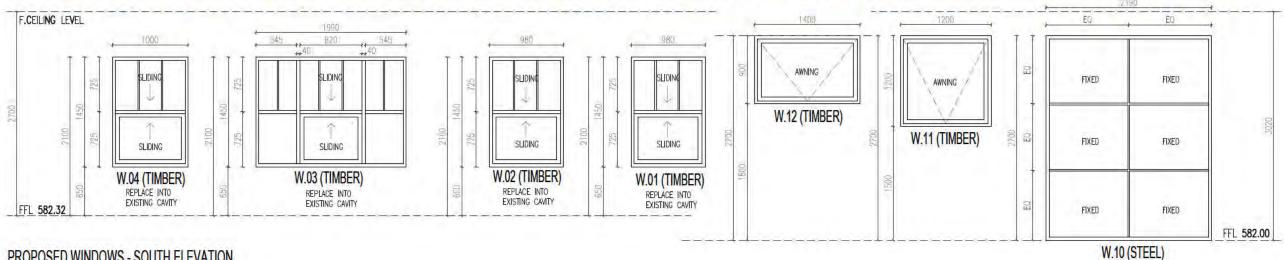

BA DWG Page 15 of 29





TEL 6162 2050 www.paultilsearchitects.com.au MOB 0410 123 410 paul@ptarchitects.com.au 6 / 25 BENTHAM ST YARRALUMLA ACT 2600

DRAWING TITLE





Sch 2 2.2(a)(ii)

DATE 30.08.17 SCALE

# BUILDING APPROVAL - Alterations and additions including carport - BA DWG Page 16 of 29



EXISTING EAST ELEVATION SCALE 1:100







# BUILDING APPROVAL - Alterations and additions including carport - BA DWG Page 17 of 29



SCALE



PROPOSED SECTION 3-3 SCALE 1:100



**BUILDING APPROVAL** 

SCALE

# BUILDING APPROVAL - Alterations and additions including carport - BA DWG Page 19 of 29





# BUILDING APPROVAL - Alterations and additions including carport - BA DWG Page 20 of 29







1:10

# BUILDING APPROVAL - Alterations and additions including carport - BA DWG Page 21 of 29



PROPOSED WINDOWS - SOUTH ELEVATION

SCALE 1:50

F.CEILING LEVEL SLIDING FIXED FIXED FIXED FIXED FIXED SLIDING FIXED SLIDING SLIDING FIXED FIXED FIXED FIXED SLIDING W.05 (TIMBER) SLIDING W.14 (TIMBER) REPLACE INTO EXISTING CAVITY FIXED FIXED FIXED FIXED FFL 582.00 SETDOWN SLIDING DOOR 40mm TO W.09 (STEEL) PROPOSED WINDOWS - WEST ELEVATION

L SETDOWN SLIDING DOOR 40mm TO ENSURE FLUSH FINISH WITH FLOORING W.13 (TIMBER)

BUILDING APPROVAL
Issued under \$28 of the Building
Act 2004

Adam Davidson
License No. 2010141

Alterations and additions
including carport
Issue Date 6/09/2017
NCC Occupancy Class 1a&10a
NCC Construction Type n/a

## WINDOW / DOOR NOTES

 ALL EXISTING WINDOWS TO BE REPLACED. NEW WINDOWS TO BE EITHER STEEL FRAMED, CEDAR FRAMED OR ALUMINIUM FRAMED WINDOWS WITH DOUBLED GLAZED