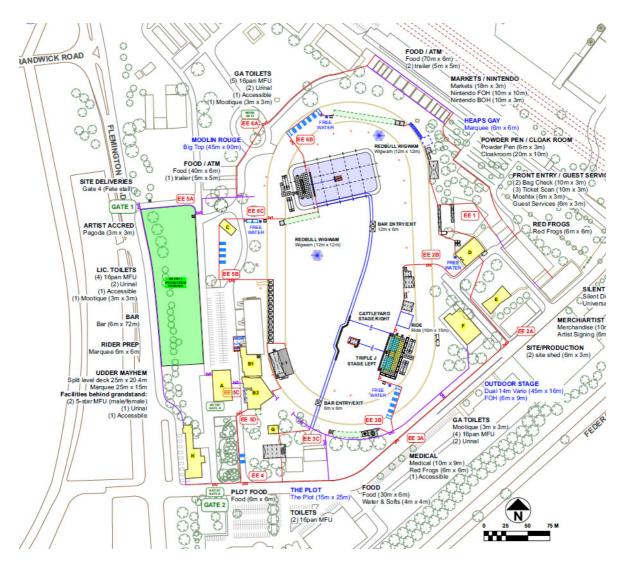

# 4.0 Description of Summernats 2022 event + proposed program

Summernats is an annual car festival held at EPIC during January each year. The Summernats 2022 event will occupy the Exhibition Park In Canberra from Thursday 6 January until Sunday 9 January 2022. Refer Figure 5.1 below for an overview of the event site. The draft event schedule for Summernats 2022 is as follows: