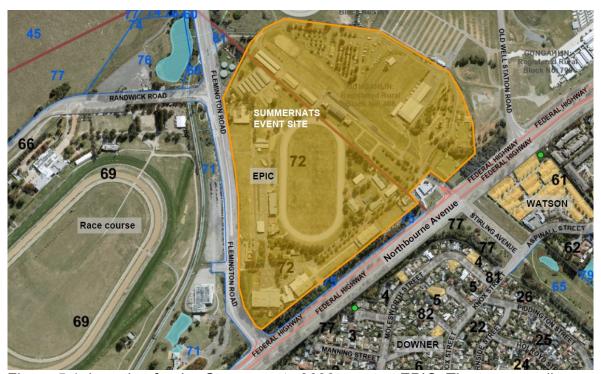

# 1.0 Introduction

GUZ BOX design + audio has been engaged by Exhibition Park In Canberra (EPIC) to assist with the development of a Noise Management Plan and to provide independent assessment of noise levels for the Summernats 2022 event in accordance with the requirements of an Environmental Authorisation issued by ACT Government.

The Summernats 2022 event will be held at Exhibition Park in Canberra (EPIC) from Thursday 6 January until Sunday 9 January 2022. The objectives of the NMP are to identify actions that will assist the Event Management to comply with the requirements of an Environmental Authorisation (EA 0006 of 24 October 2019) provided by ACT Government. It is acknowledged that EPIC is ultimately responsibility for compliance with the requirements of the Authorisation. GUZ BOX design + audio holds no liability should there be any non-compliances with the requirements of the authorisation.

# 4.0 Description of Summernats 2022 event + proposed program

Summernats is an annual car festival held at EPIC during January each year. The Summernats 2022 event will occupy the Exhibition Park In Canberra from Thursday 6 January until Sunday 9 January 2022. Refer Figure 5.1 below for an overview of the event site. The draft event schedule for Summernats 2022 is as follows: