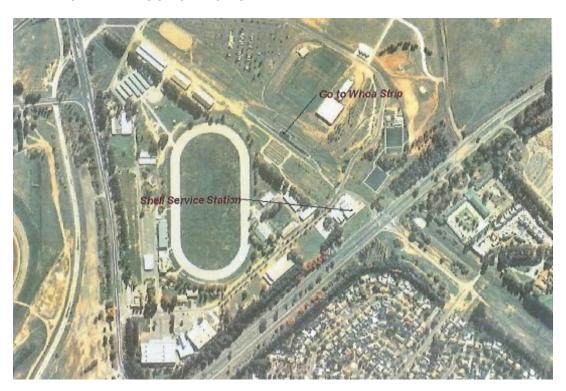

Event credit – can be used to purchase an increase in the noise limit applying to an event.

Go to Whoa Strip – is the are identified at Attachment 2 as the "Go to Whoa Strip"

Noise limit – the maximum noise from motor sports or outdoor concerts permitted at the compliance point. The noise limit is 45dB(A) unless a higher limit has been authorised or "purchased" using event credits.

# ATTACHMENT 2: GO TO WHOA STRIP

ATTACHMENT 3: Permitted hours of operation for the Go To Whoa Strip

| Time     | Thursday    | Friday      | Saturday    | Sunday      |
|----------|-------------|-------------|-------------|-------------|
| 8.00     |             |             |             |             |
| 9.00     |             | 9.00        |             | 9.00        |
| 10.00    |             | 10.00       | 10.00       |             |
| 11.00    |             | 12.00       |             | 12.00       |
| 12.00    |             | 12.00-13.00 | 13.00       | 12.00-13.00 |
| 13.00    |             | 13.00       | 13.00-14.00 | 13.00       |
| 14.00    |             |             | 14.00       |             |
| 15.00    | 15.00-16.00 |             |             |             |
| 16.00    | 16.00-17.00 |             |             |             |
| 17.00    | 17.00-18.00 | 18.00       | 18.00       | 18.00       |
| 18.00    |             |             |             |             |
| 19.00    |             |             |             |             |
| 65 dB(A) |             | î           |             |             |
| 55 dB(A) |             |             |             |             |