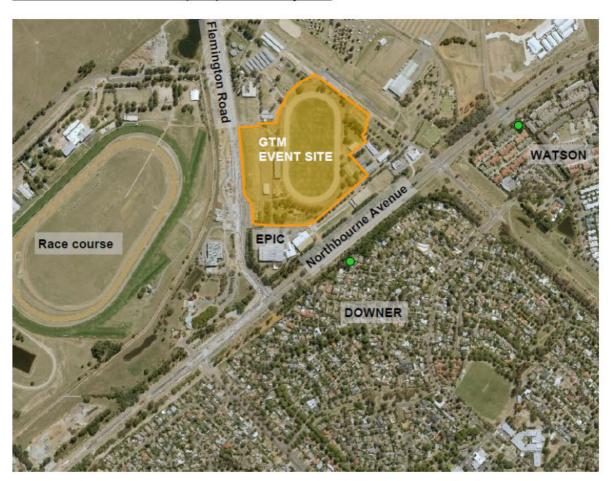

maller tent venue primarily used for DJ performances with sets up to 60 minutes in duration.

The hours of operation for the GTM 2022 Canberra event will be within the period 11:00 to 22:30 hours and operating times similar to the following schedule:

| 0 | 10:30         | Gates Open                  |
|---|---------------|-----------------------------|
| 0 | 11:05 - 12:00 | GTM music program           |
| 0 | 12:05 – 12:25 | Welcome to Country Ceremony |
| 0 | 12:30 - 23:00 | GTM music program           |
| 0 | 22:30         | Event Close                 |

It is noted in Condition 2.4 of the Environmental Authorisation, sound checks "may be conducted on the Saturday or Sunday prior to the event for two hours between the hours of 9:00am and 9:00pm."

# 5.0 Event site and proposed layout



Figure 5.1: Location for the GTM 2022 Canberra event at EPIC. The two compliance locations are identified by the green circles.

Base map from actmapi.act.gov.au



Figure 5.2: Proposed site layout for the GTM 2022 Canberra event. Minor variations to this layout may be implemented. Site layout plan provided by GTM Management Feb 2022

# 6.0 Noise Management Plan (NMP)

Based on experience with the previous GTM events at University of Canberra and the GTM 2019 event at EPIC, *Cattleyard Promotions* (CYP) have incorporated many of the requirements for an effective NMP.

Other points will be dealt with during the preparation for the event.

# 6.1 Prior to the event

Prior to the event, *Cattleyard Promotions* will provide:

- meetings with primary stakeholders, where required, to fully expl