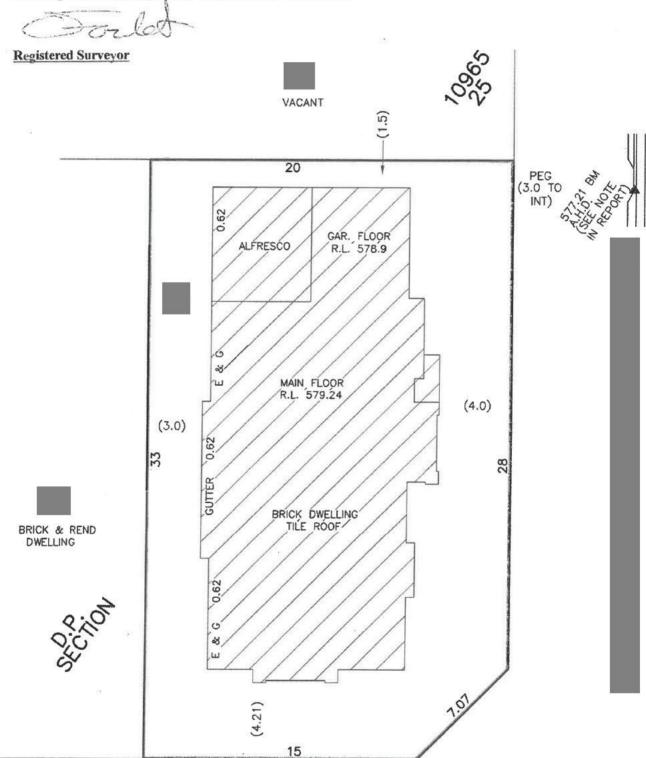

Dear Sir,

Upon your instructions we have made a survey at Block Section as shown on Deposited Plan 10965 having a frontage of 15 metres to the eastern side of and 28 metres to the northern side of together with a 7.07 metres splay corner to both in the Division of Wright District of Molonglo Valley Australian Capital Territory and found erected thereon and wholly within the prescribed boundaries a brick dwelling roofed with tile and I have to make the following report.

It is my opinion the dwelling stands in relation to the boundaries as shown in the accompanying sketch.

Levels have been taken as shown on the sketch. The supplied Building Plan did not indicate the location of a Benchmark or level origin. The Benchmark shown on the accompanying sketch has been determined by field measurement and may not be of the same origin as the levels in the Building Plan supplied.

Restrictions, Covenants and Easements have not been investigated for the purpose of this survey.

Encroachments have not been investigated for the purpose of this survey.

The subject land is situated at the north eastern corner of the intersection of A brick and rendered dwelling adjoins to the north and the land to the east was found to be vacant.

This report is of an identification survey on the dwelling only and as such is not registered at Land and Property Information. Subsequent registered or other surveys in this area may affect boundary definition shown on the plan. Any differences so caused to the boundary definition shown on this plan are beyond the control of CAD Consulting who can accept no responsibility for such differences. This report cannot be used for any purpose other than for identification.